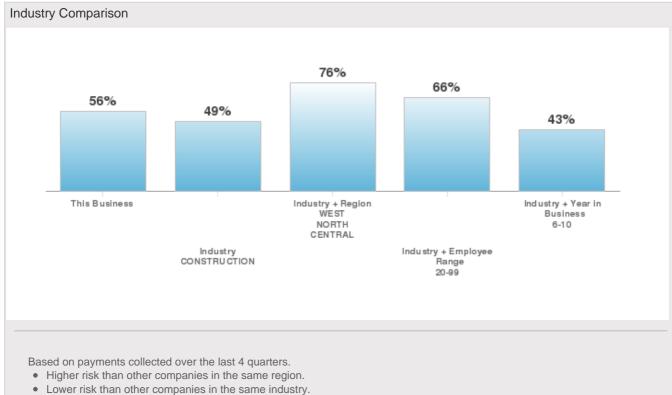

Industry Comparison

- Lower risk than other companies in the same region.
- Lower risk than other companies in the same industry.
- Higher risk than other companies in the same employee size range.
- Lower risk than other companies with a comparable number of years in business.

- Higher risk than other companies in the same employee size range.
- Lower risk than other companies with a comparable number of years in business.