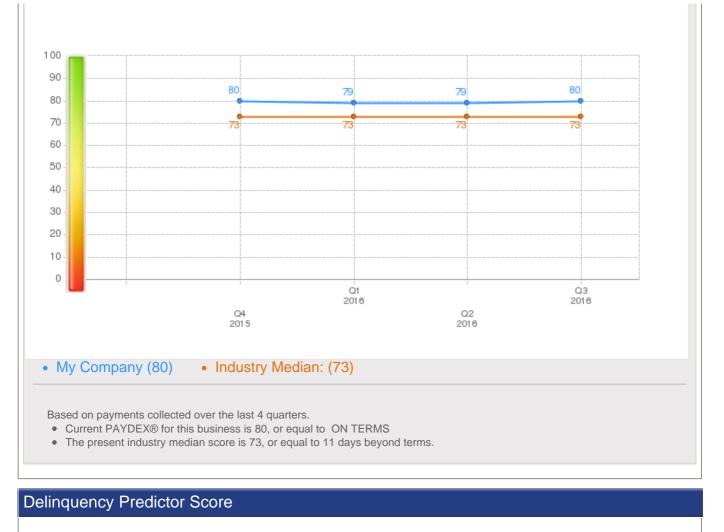

### Scores

| PAYDEX®                                                                                                |                                                                 |                                              |
|--------------------------------------------------------------------------------------------------------|-----------------------------------------------------------------|----------------------------------------------|
| 3<br>ON TERMS                                                                                          | Month PAYDEX®                                                   | I 100<br>I 100<br>I I<br>30 Days Slow Prompt |
| Understanding My Score<br>The D&B PAYDEX® is a unique, dollar<br>payment experiences as reported to D& | weighted indicator of payment perform<br>B by trade references. | nance based on                               |
| Recent Payments<br>Total (Last 24 Months): 36                                                          |                                                                 |                                              |

#### Currency: Shown in USD unless otherwise indicated

| Current<br>PAYDEX®: | 80 | Equal to ON TERMS                                |
|---------------------|----|--------------------------------------------------|
| Industry Median:    | 73 | Equal to 11 DAYS BEYOND terms                    |
| Payment Trend:      | +  | Unchanged, compared to payments three months ago |