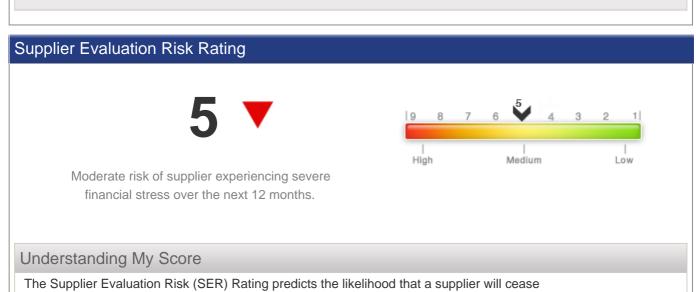

| 5                   | 1              | 70.0%                            |           |              |          |







- Higher risk than other companies in the same employee size range.
- Lower risk than other companies with a comparable number of years in business.





#### Credit Limit Recommendation



#### Understanding My Score

D&B's Credit Limit Recommendation is intended to help you more easily manage your credit decisions. It provides two recommended dollar guidelines:

A conservative limit, which suggests a dollar benchmark if your policy is to extend less credit to minimize risk.

An aggressive limit, which suggests a dollar benchmark if your policy is to extend more credit with potentially more risk.

The dollar guideline amounts are based on a historical analysis of credit demand of customers in D&B's U.S. payments database which have a similar profile to your business.



Number of employees: 1R indicates 10 or more employees Composite Credit Appraisal: 4 is limited

| D&B Rating | Date Applied |
|------------|--------------|
| 1R4