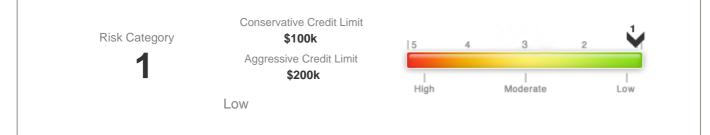

| PAYDEX® | Delinqı<br>Predi |       | Financial<br>Stress |       | Supplier Eval.<br>Risk Rating | Credit Limit<br>Rec. | D&B<br>Rating | D&B Viability<br>Rating |
|---------|------------------|-------|---------------------|-------|-------------------------------|----------------------|---------------|-------------------------|
| Score   | Score            | Class | Score               | Class | Rating                        | Recommendation       | Rating        | Rating                  |
| 80 🔺    | 531 🔻            | 2     | 1488 🔻              | 3     | 5 🔻                           | \$100K               | 1R4           | 45BG                    |

#### Credit Limit Recommendation

#### Understanding My Score

D&B's Credit Limit Recommendation is intended to help you more easily manage your credit decisions. It provides two recommended dollar guidelines:

A conservative limit, which suggests a dollar benchmark if your policy is to extend less credit to minimize risk.

An aggressive limit, which suggests a dollar benchmark if your policy is to extend more credit with potentially more risk.

The dollar guideline amounts are based on a historical analysis of credit demand of customers in D&B's U.S. payments database which have a similar profile to your business.