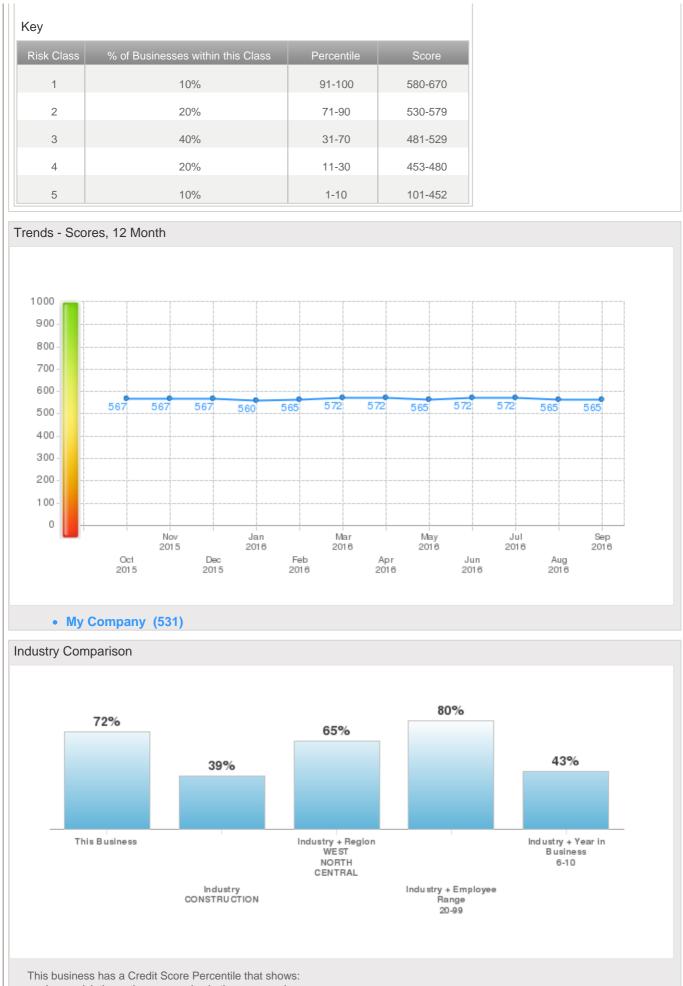

Industry Comparison

- Lower risk than other companies in the same region.
- Lower risk than other companies in the same industry.
- Higher risk than other companies in the same employee size range.
- Lower risk than other companies with a comparable number of years in business.

| Scor                                                                                                                                                                                                                                                                                                                                                                                                                                                                                                                                                                                                                                                                                                                                                                                                                                                                                                                                                                                                                                                                                                                                                                                                                                                                                       | e                   | Class          | Nat'l %                          |           | 3            |          |
|--------------------------------------------------------------------------------------------------------------------------------------------------------------------------------------------------------------------------------------------------------------------------------------------------------------------------------------------------------------------------------------------------------------------------------------------------------------------------------------------------------------------------------------------------------------------------------------------------------------------------------------------------------------------------------------------------------------------------------------------------------------------------------------------------------------------------------------------------------------------------------------------------------------------------------------------------------------------------------------------------------------------------------------------------------------------------------------------------------------------------------------------------------------------------------------------------------------------------------------------------------------------------------------------|---------------------|----------------|----------------------------------|-----------|--------------|----------|
| 1488                                                                                                                                                                                                                                                                                                                                                                                                                                                                                                                                                                                                                                                                                                                                                                                                                                                                                                                                                                                                                                                                                                                                                                                                                                                                                       | 8 🔻                 | 3              | 56%                              | 5         | 4            | 2 1      |
| 1-100                                                                                                                                                                                                                                                                                                                                                                                                                                                                                                                                                                                                                                                                                                                                                                                                                                                                                                                                                                                                                                                                                                                                                                                                                                                                                      | Modera<br>stress, s |                | vere financial<br>nkruptcy, over | <br>High  | <br>Moderate | l<br>Low |
| Understar                                                                                                                                                                                                                                                                                                                                                                                                                                                                                                                                                                                                                                                                                                                                                                                                                                                                                                                                                                                                                                                                                                                                                                                                                                                                                  | nding M             | y Score        |                                  |           |              |          |
| Incidence c                                                                                                                                                                                                                                                                                                                                                                                                                                                                                                                                                                                                                                                                                                                                                                                                                                                                                                                                                                                                                                                                                                                                                                                                                                                                                | of Financi          | al Stress:     |                                  |           |              |          |
| Among Com                                                                                                                                                                                                                                                                                                                                                                                                                                                                                                                                                                                                                                                                                                                                                                                                                                                                                                                                                                                                                                                                                                                                                                                                                                                                                  | ipanies w           | ith this Class | ification: <b>0.24</b> (84 p     | er 10000) |              |          |
| Factors /                                                                                                                                                                                                                                                                                                                                                                                                                                                                                                                                                                                                                                                                                                                                                                                                                                                                                                                                                                                                                                                                                                                                                                                                                                                                                  | Affectin            | ng Your S      | core:                            |           |              |          |
| Composit                                                                                                                                                                                                                                                                                                                                                                                                                                                                                                                                                                                                                                                                                                                                                                                                                                                                                                                                                                                                                                                                                                                                                                                                                                                                                   | e credit            | appraisal      | is rated limited.                |           |              |          |
| UCC Filin                                                                                                                                                                                                                                                                                                                                                                                                                                                                                                                                                                                                                                                                                                                                                                                                                                                                                                                                                                                                                                                                                                                                                                                                                                                                                  | igs repo            | orted.         |                                  |           |              |          |
| High num                                                                                                                                                                                                                                                                                                                                                                                                                                                                                                                                                                                                                                                                                                                                                                                                                                                                                                                                                                                                                                                                                                                                                                                                                                                                                   | ber of i            | nquiries to    | D&B over last 12 mc              | onths.    |              |          |
| Limited ti                                                                                                                                                                                                                                                                                                                                                                                                                                                                                                                                                                                                                                                                                                                                                                                                                                                                                                                                                                                                                                                                                                                                                                                                                                                                                 | me und              | er present     | management control               |           |              |          |
| Business                                                                                                                                                                                                                                                                                                                                                                                                                                                                                                                                                                                                                                                                                                                                                                                                                                                                                                                                                                                                                                                                                                                                                                                                                                                                                   | does n              | ot own fac     | ilities.                         |           |              |          |
| Higher ris                                                                                                                                                                                                                                                                                                                                                                                                                                                                                                                                                                                                                                                                                                                                                                                                                                                                                                                                                                                                                                                                                                                                                                                                                                                                                 | k legal             | structure.     |                                  |           |              |          |
| <ul> <li>The Financial Stress Class Summary Model predicts the likelihood of a firm ceasing business without paying all creditors in full, or reorganization or obtaining relief from creditors under state/federal law over the next 12 months. Scores were calculated using a statistically valid model derived from D&amp;B's extensive data files.</li> <li>Notes:</li> <li>The Financial Stress Class indicates that this firm shares some of the same business and financial characteristics of other companies with this classification. It does not mean the firm will necessarily experience financial stress.</li> <li>The Incidence of Financial Stress shows the percentage of firms in a given Class that discontinued operations over the past year with loss to creditors. The Incidence of Financial Stress - National Average represents the national failure rate and is provided for comparative purposes.</li> <li>The Financial Stress Score offers a more precise measure of the level of risk than the Class and Percentile. It is especially helpful to customers using a scorecard approach to determining overall business performance.</li> <li>All Financial Stress Class, Percentile, Score and Incidence statistics are based on sample data from</li> </ul> |                     |                |                                  |           |              |          |
| Key                                                                                                                                                                                                                                                                                                                                                                                                                                                                                                                                                                                                                                                                                                                                                                                                                                                                                                                                                                                                                                                                                                                                                                                                                                                                                        |                     |                |                                  |           |              |          |
| Score                                                                                                                                                                                                                                                                                                                                                                                                                                                                                                                                                                                                                                                                                                                                                                                                                                                                                                                                                                                                                                                                                                                                                                                                                                                                                      | Class               | Percentile     | Incidence of Financial Stress    |           |              |          |
| 1570-1875                                                                                                                                                                                                                                                                                                                                                                                                                                                                                                                                                                                                                                                                                                                                                                                                                                                                                                                                                                                                                                                                                                                                                                                                                                                                                  | 1                   | 95-100         | 6.0%                             |           |              |          |
| 1510-1569                                                                                                                                                                                                                                                                                                                                                                                                                                                                                                                                                                                                                                                                                                                                                                                                                                                                                                                                                                                                                                                                                                                                                                                                                                                                                  | 2                   | 69-94          | 10.6%                            |           |              |          |
| 1450-1509                                                                                                                                                                                                                                                                                                                                                                                                                                                                                                                                                                                                                                                                                                                                                                                                                                                                                                                                                                                                                                                                                                                                                                                                                                                                                  | 3                   | 34-68          | 18.4%                            |           |              |          |
| 1340-1449                                                                                                                                                                                                                                                                                                                                                                                                                                                                                                                                                                                                                                                                                                                                                                                                                                                                                                                                                                                                                                                                                                                                                                                                                                                                                  | 4                   | 2-33           | 31.5%                            |           |              |          |
| 1001-1339                                                                                                                                                                                                                                                                                                                                                                                                                                                                                                                                                                                                                                                                                                                                                                                                                                                                                                                                                                                                                                                                                                                                                                                                                                                                                  | 5                   | 1              | 70.0%                            |           |              |          |