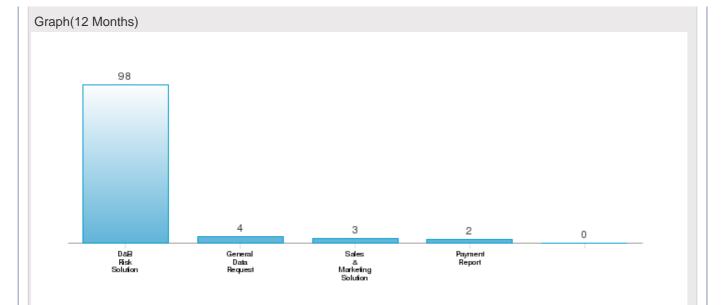

### Inquiries by Report Type

| Report Type                   | Nov 2015 to<br>Jan 2016 | Feb 2016 to<br>Apr 2016 | May 2016 to<br>Jul 2016 | Aug 2016 to<br>Oct 2016 | Total |
|-------------------------------|-------------------------|-------------------------|-------------------------|-------------------------|-------|
| D&B Proprietary Score Request | 0                       | 0                       | 0                       | 0                       | 0     |
| D&B Risk Solution             | 18                      | 24                      | 33                      | 23                      | 98    |
| General Data Request          | 3                       | 1                       | 0                       | 0                       | 4     |
| Payment Report                | 0                       | 1                       | 1                       | 0                       | 2     |
| Sales & Marketing Solution    | 1                       | 0                       | 1                       | 1                       | 3     |