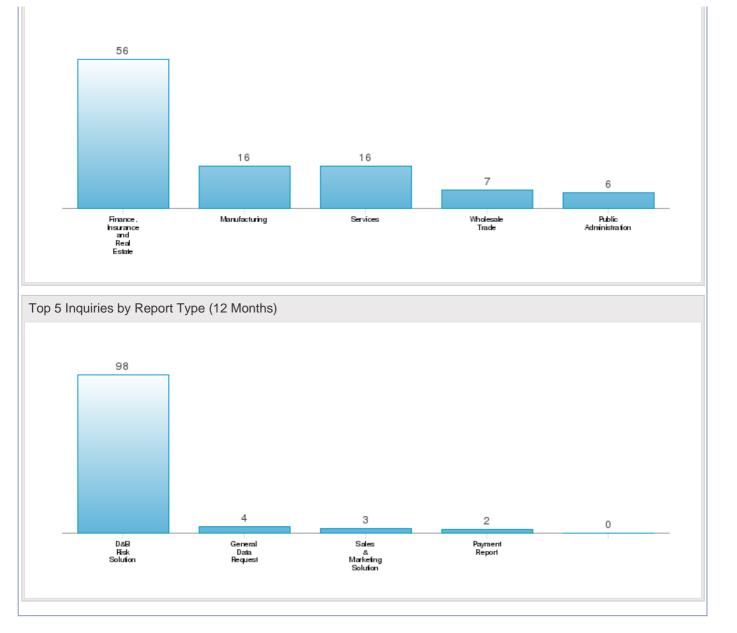

Top 5 Inquiries by SIC / Sector (12 Months)

#### 12 Month Summary

Over the past 12 months ending 10-2016, 107 individual requests for information on your company were received; this represents a 17.76% increase over the prior 12 month period. The 107 inquiries were made by 39 unique customers indicating that some companies have inquired on your business multiple times and may be monitoring you. Of the total products purchased, 56, or 52.34% came from the Finance, Insurance and Real Estate sector; 16, or 14.95% came from the Manufacturing sector; 16, or 14.95% came from the Services sector.

#### All Inquiries by Industry and SIC / Sector

| The inquince by inductry and ere / ecotor                           |                         |                         |                         |                         |                    |
|---------------------------------------------------------------------|-------------------------|-------------------------|-------------------------|-------------------------|--------------------|
| SIC/Sector                                                          | Nov 2015 to<br>Jan 2016 | Feb 2016 to<br>Apr 2016 | May 2016 to<br>Jul 2016 | Aug 2016 to<br>Oct 2016 | Total<br>Inquiries |
| Finance, Insurance and Real Estate                                  | 9                       | 11                      | 21                      | 15                      | 56                 |
| Manufacturing                                                       | 6                       | 5                       | 3                       | 2                       | 16                 |
| Public Administration                                               | 3                       | 1                       | 2                       | 0                       | 6                  |
| Services                                                            | 3                       | 4                       | 5                       | 4                       | 16                 |
| Transportation, Communications, Electric, Gas and Sanitary Services | 0                       | 3                       | 2                       | 1                       | 6                  |
| Wholesale Trade                                                     | 1                       | 2                       | 2                       | 2                       | 7                  |

### Inquiries by Report Type

| Report Type                   | Nov 2015 to<br>Jan 2016 | Feb 2016 to<br>Apr 2016 | May 2016 to<br>Jul 2016 | Aug 2016 to<br>Oct 2016 | Total |
|-------------------------------|-------------------------|-------------------------|-------------------------|-------------------------|-------|
| D&B Proprietary Score Request | 0                       | 0                       | 0                       | 0                       | 0     |
| D&B Risk Solution             | 18                      | 24                      | 33                      | 23                      | 98    |
| General Data Request          | 3                       | 1                       | 0                       | 0                       | 4     |
| Payment Report                | 0                       | 1                       | 1                       | 0                       | 2     |
| Sales & Marketing Solution    | 1                       | 0                       | 1                       | 1                       | 3     |