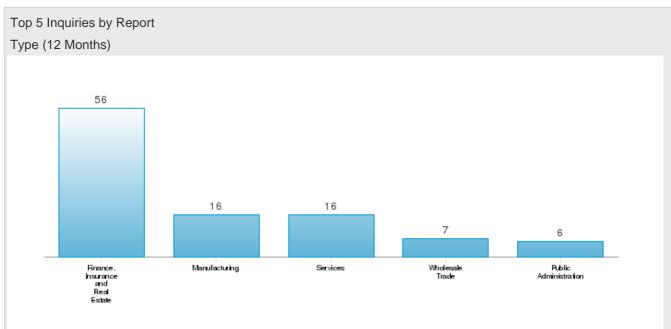

#### 12 Month Summary

Over the past 12 months ending 10-2016, 107 individual requests for information on your company were received; this represents a 17.76% increase over the prior 12 month period. The 107 inquiries were made by 39 unique customers indicating that some companies have inquired on your business multiple times and may be monitoring you. Of the total products purchased, 56, or 52.34% came from the Finance, Insurance and Real Estate sector; 16, or 14.95% came from the Manufacturing sector; 16, or 14.95% came from the Services sector.

#### All Inquiries by Industry and SIC / Sector

| The inquince by inductry and ere / ecotor                           |                         |                         |                         |                         |                    |
|---------------------------------------------------------------------|-------------------------|-------------------------|-------------------------|-------------------------|--------------------|
| SIC/Sector                                                          | Nov 2015 to<br>Jan 2016 | Feb 2016 to<br>Apr 2016 | May 2016 to<br>Jul 2016 | Aug 2016 to<br>Oct 2016 | Total<br>Inquiries |
| Finance, Insurance and Real Estate                                  | 9                       | 11                      | 21                      | 15                      | 56                 |
| Manufacturing                                                       | 6                       | 5                       | 3                       | 2                       | 16                 |
| Public Administration                                               | 3                       | 1                       | 2                       | 0                       | 6                  |
| Services                                                            | 3                       | 4                       | 5                       | 4                       | 16                 |
| Transportation, Communications, Electric, Gas and Sanitary Services | 0                       | 3                       | 2                       | 1                       | 6                  |
| Wholesale Trade                                                     | 1                       | 2                       | 2                       | 2                       | 7                  |