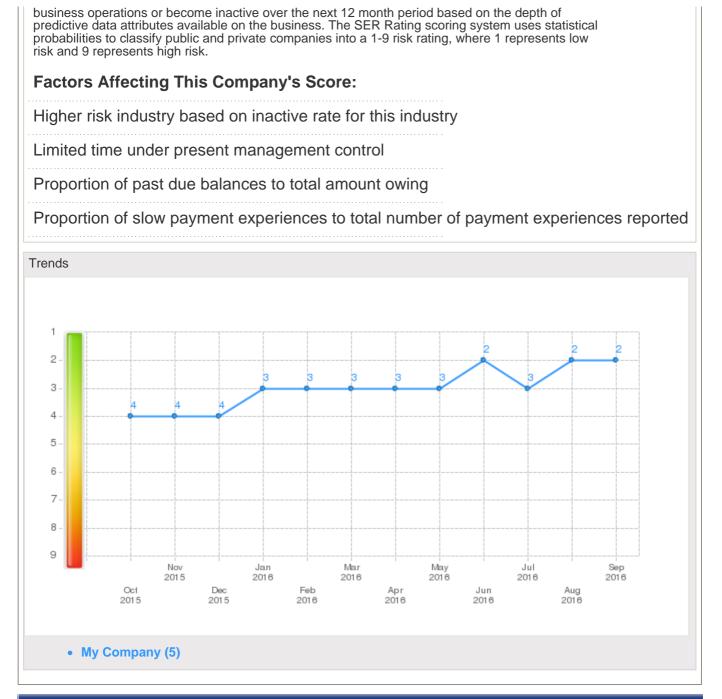

| PAYDEX® | Delinqı<br>Predi |       | Financial<br>Stress |       | Supplier Eval.<br>Risk Rating | Credit Limit<br>Rec. | D&B<br>Rating | D&B Viability<br>Rating |
|---------|------------------|-------|---------------------|-------|-------------------------------|----------------------|---------------|-------------------------|
| Score   | Score            | Class | Score               | Class | Rating                        | Recommendation       | Rating        | Rating                  |
| 80 🔺    | 531 🔻            | 2     | 1488 🔻              | 3     | 5 🔻                           | \$100K               | 1R4           | 45BG                    |

| Scor                                                                                                                                                                                                                                                                                                                                                                                                                                                                                                                                                                                                                                                                                                                                                                                                                                                                                                                                                                                                                                                                                                                                                                                                                                                                                       | e                   | Class          | Nat'l %                          |           | 3            |          |
|--------------------------------------------------------------------------------------------------------------------------------------------------------------------------------------------------------------------------------------------------------------------------------------------------------------------------------------------------------------------------------------------------------------------------------------------------------------------------------------------------------------------------------------------------------------------------------------------------------------------------------------------------------------------------------------------------------------------------------------------------------------------------------------------------------------------------------------------------------------------------------------------------------------------------------------------------------------------------------------------------------------------------------------------------------------------------------------------------------------------------------------------------------------------------------------------------------------------------------------------------------------------------------------------|---------------------|----------------|----------------------------------|-----------|--------------|----------|
| 1488                                                                                                                                                                                                                                                                                                                                                                                                                                                                                                                                                                                                                                                                                                                                                                                                                                                                                                                                                                                                                                                                                                                                                                                                                                                                                       | 8 🔻                 | 3              | 56%                              | 5         | 4            | 2 1      |
| 1-100                                                                                                                                                                                                                                                                                                                                                                                                                                                                                                                                                                                                                                                                                                                                                                                                                                                                                                                                                                                                                                                                                                                                                                                                                                                                                      | Modera<br>stress, s |                | vere financial<br>nkruptcy, over | <br>High  | <br>Moderate | l<br>Low |
| Understar                                                                                                                                                                                                                                                                                                                                                                                                                                                                                                                                                                                                                                                                                                                                                                                                                                                                                                                                                                                                                                                                                                                                                                                                                                                                                  | nding M             | y Score        |                                  |           |              |          |
| Incidence c                                                                                                                                                                                                                                                                                                                                                                                                                                                                                                                                                                                                                                                                                                                                                                                                                                                                                                                                                                                                                                                                                                                                                                                                                                                                                | of Financi          | al Stress:     |                                  |           |              |          |
| Among Com                                                                                                                                                                                                                                                                                                                                                                                                                                                                                                                                                                                                                                                                                                                                                                                                                                                                                                                                                                                                                                                                                                                                                                                                                                                                                  | ipanies w           | ith this Class | ification: <b>0.24</b> (84 p     | er 10000) |              |          |
| Factors /                                                                                                                                                                                                                                                                                                                                                                                                                                                                                                                                                                                                                                                                                                                                                                                                                                                                                                                                                                                                                                                                                                                                                                                                                                                                                  | Affectin            | ng Your S      | core:                            |           |              |          |
| Composit                                                                                                                                                                                                                                                                                                                                                                                                                                                                                                                                                                                                                                                                                                                                                                                                                                                                                                                                                                                                                                                                                                                                                                                                                                                                                   | e credit            | appraisal      | is rated limited.                |           |              |          |
| UCC Filin                                                                                                                                                                                                                                                                                                                                                                                                                                                                                                                                                                                                                                                                                                                                                                                                                                                                                                                                                                                                                                                                                                                                                                                                                                                                                  | igs repo            | orted.         |                                  |           |              |          |
| High num                                                                                                                                                                                                                                                                                                                                                                                                                                                                                                                                                                                                                                                                                                                                                                                                                                                                                                                                                                                                                                                                                                                                                                                                                                                                                   | ber of i            | nquiries to    | D&B over last 12 mc              | onths.    |              |          |
| Limited ti                                                                                                                                                                                                                                                                                                                                                                                                                                                                                                                                                                                                                                                                                                                                                                                                                                                                                                                                                                                                                                                                                                                                                                                                                                                                                 | me und              | er present     | management control               |           |              |          |
| Business                                                                                                                                                                                                                                                                                                                                                                                                                                                                                                                                                                                                                                                                                                                                                                                                                                                                                                                                                                                                                                                                                                                                                                                                                                                                                   | does n              | ot own fac     | ilities.                         |           |              |          |
| Higher ris                                                                                                                                                                                                                                                                                                                                                                                                                                                                                                                                                                                                                                                                                                                                                                                                                                                                                                                                                                                                                                                                                                                                                                                                                                                                                 | k legal             | structure.     |                                  |           |              |          |
| <ul> <li>The Financial Stress Class Summary Model predicts the likelihood of a firm ceasing business without paying all creditors in full, or reorganization or obtaining relief from creditors under state/federal law over the next 12 months. Scores were calculated using a statistically valid model derived from D&amp;B's extensive data files.</li> <li>Notes:</li> <li>The Financial Stress Class indicates that this firm shares some of the same business and financial characteristics of other companies with this classification. It does not mean the firm will necessarily experience financial stress.</li> <li>The Incidence of Financial Stress shows the percentage of firms in a given Class that discontinued operations over the past year with loss to creditors. The Incidence of Financial Stress - National Average represents the national failure rate and is provided for comparative purposes.</li> <li>The Financial Stress Score offers a more precise measure of the level of risk than the Class and Percentile. It is especially helpful to customers using a scorecard approach to determining overall business performance.</li> <li>All Financial Stress Class, Percentile, Score and Incidence statistics are based on sample data from</li> </ul> |                     |                |                                  |           |              |          |
| Key                                                                                                                                                                                                                                                                                                                                                                                                                                                                                                                                                                                                                                                                                                                                                                                                                                                                                                                                                                                                                                                                                                                                                                                                                                                                                        |                     |                |                                  |           |              |          |
| Score                                                                                                                                                                                                                                                                                                                                                                                                                                                                                                                                                                                                                                                                                                                                                                                                                                                                                                                                                                                                                                                                                                                                                                                                                                                                                      | Class               | Percentile     | Incidence of Financial Stress    |           |              |          |
| 1570-1875                                                                                                                                                                                                                                                                                                                                                                                                                                                                                                                                                                                                                                                                                                                                                                                                                                                                                                                                                                                                                                                                                                                                                                                                                                                                                  | 1                   | 95-100         | 6.0%                             |           |              |          |
| 1510-1569                                                                                                                                                                                                                                                                                                                                                                                                                                                                                                                                                                                                                                                                                                                                                                                                                                                                                                                                                                                                                                                                                                                                                                                                                                                                                  | 2                   | 69-94          | 10.6%                            |           |              |          |
| 1450-1509                                                                                                                                                                                                                                                                                                                                                                                                                                                                                                                                                                                                                                                                                                                                                                                                                                                                                                                                                                                                                                                                                                                                                                                                                                                                                  | 3                   | 34-68          | 18.4%                            |           |              |          |
| 1340-1449                                                                                                                                                                                                                                                                                                                                                                                                                                                                                                                                                                                                                                                                                                                                                                                                                                                                                                                                                                                                                                                                                                                                                                                                                                                                                  | 4                   | 2-33           | 31.5%                            |           |              |          |
| 1001-1339                                                                                                                                                                                                                                                                                                                                                                                                                                                                                                                                                                                                                                                                                                                                                                                                                                                                                                                                                                                                                                                                                                                                                                                                                                                                                  | 5                   | 1              | 70.0%                            |           |              |          |