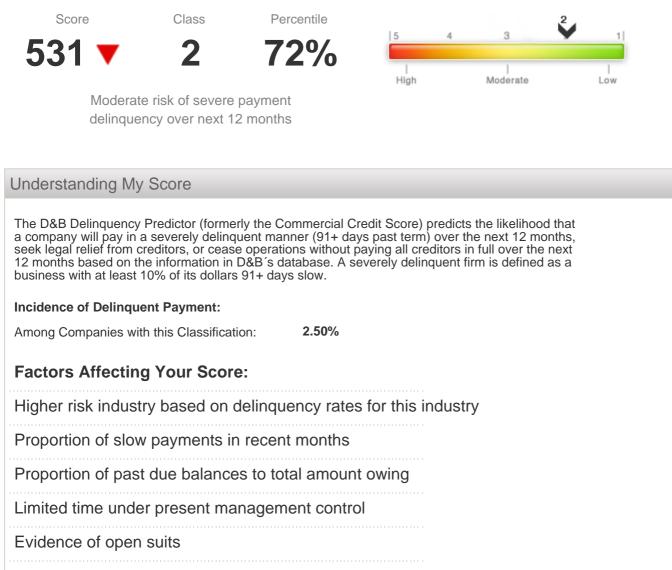

| PAYDEX® | Delinqı<br>Predi |       | Financial<br>Stress |       | Supplier Eval.<br>Risk Rating | Credit Limit<br>Rec. | D&B<br>Rating | D&B Viability<br>Rating |
|---------|------------------|-------|---------------------|-------|-------------------------------|----------------------|---------------|-------------------------|
| Score   | Score            | Class | Score               | Class | Rating                        | Recommendation       | Rating        | Rating                  |
| 80 🔺    | 531 🔻            | 2     | 1488 🔻              | 3     | 5 🔻                           | \$100K               | 1R4           | 45BG                    |

| Scor                                                                                                                                                                                                                                                                                                                                                                                                                                                                                                                                                                                                                                                                                                                                                                                                                                                                                                                                                                                                                                                                                                                                                                                                                                                                                       | e                   | Class          | Nat'l %                          |           | 3            |          |
|--------------------------------------------------------------------------------------------------------------------------------------------------------------------------------------------------------------------------------------------------------------------------------------------------------------------------------------------------------------------------------------------------------------------------------------------------------------------------------------------------------------------------------------------------------------------------------------------------------------------------------------------------------------------------------------------------------------------------------------------------------------------------------------------------------------------------------------------------------------------------------------------------------------------------------------------------------------------------------------------------------------------------------------------------------------------------------------------------------------------------------------------------------------------------------------------------------------------------------------------------------------------------------------------|---------------------|----------------|----------------------------------|-----------|--------------|----------|
| 1488                                                                                                                                                                                                                                                                                                                                                                                                                                                                                                                                                                                                                                                                                                                                                                                                                                                                                                                                                                                                                                                                                                                                                                                                                                                                                       | 8 🔻                 | 3              | 56%                              | 5         | 4            | 2 1      |
| 1-100                                                                                                                                                                                                                                                                                                                                                                                                                                                                                                                                                                                                                                                                                                                                                                                                                                                                                                                                                                                                                                                                                                                                                                                                                                                                                      | Modera<br>stress, s |                | vere financial<br>nkruptcy, over | <br>High  | <br>Moderate | l<br>Low |
| Understar                                                                                                                                                                                                                                                                                                                                                                                                                                                                                                                                                                                                                                                                                                                                                                                                                                                                                                                                                                                                                                                                                                                                                                                                                                                                                  | nding M             | y Score        |                                  |           |              |          |
| Incidence c                                                                                                                                                                                                                                                                                                                                                                                                                                                                                                                                                                                                                                                                                                                                                                                                                                                                                                                                                                                                                                                                                                                                                                                                                                                                                | of Financi          | al Stress:     |                                  |           |              |          |
| Among Com                                                                                                                                                                                                                                                                                                                                                                                                                                                                                                                                                                                                                                                                                                                                                                                                                                                                                                                                                                                                                                                                                                                                                                                                                                                                                  | ipanies w           | ith this Class | ification: <b>0.24</b> (84 p     | er 10000) |              |          |
| Factors /                                                                                                                                                                                                                                                                                                                                                                                                                                                                                                                                                                                                                                                                                                                                                                                                                                                                                                                                                                                                                                                                                                                                                                                                                                                                                  | Affectin            | ng Your S      | core:                            |           |              |          |
| Composit                                                                                                                                                                                                                                                                                                                                                                                                                                                                                                                                                                                                                                                                                                                                                                                                                                                                                                                                                                                                                                                                                                                                                                                                                                                                                   | e credit            | appraisal      | is rated limited.                |           |              |          |
| UCC Filin                                                                                                                                                                                                                                                                                                                                                                                                                                                                                                                                                                                                                                                                                                                                                                                                                                                                                                                                                                                                                                                                                                                                                                                                                                                                                  | igs repo            | orted.         |                                  |           |              |          |
| High num                                                                                                                                                                                                                                                                                                                                                                                                                                                                                                                                                                                                                                                                                                                                                                                                                                                                                                                                                                                                                                                                                                                                                                                                                                                                                   | ber of i            | nquiries to    | D&B over last 12 mc              | onths.    |              |          |
| Limited ti                                                                                                                                                                                                                                                                                                                                                                                                                                                                                                                                                                                                                                                                                                                                                                                                                                                                                                                                                                                                                                                                                                                                                                                                                                                                                 | me und              | er present     | management control               |           |              |          |
| Business                                                                                                                                                                                                                                                                                                                                                                                                                                                                                                                                                                                                                                                                                                                                                                                                                                                                                                                                                                                                                                                                                                                                                                                                                                                                                   | does n              | ot own fac     | ilities.                         |           |              |          |
| Higher ris                                                                                                                                                                                                                                                                                                                                                                                                                                                                                                                                                                                                                                                                                                                                                                                                                                                                                                                                                                                                                                                                                                                                                                                                                                                                                 | k legal             | structure.     |                                  |           |              |          |
| <ul> <li>The Financial Stress Class Summary Model predicts the likelihood of a firm ceasing business without paying all creditors in full, or reorganization or obtaining relief from creditors under state/federal law over the next 12 months. Scores were calculated using a statistically valid model derived from D&amp;B's extensive data files.</li> <li>Notes:</li> <li>The Financial Stress Class indicates that this firm shares some of the same business and financial characteristics of other companies with this classification. It does not mean the firm will necessarily experience financial stress.</li> <li>The Incidence of Financial Stress shows the percentage of firms in a given Class that discontinued operations over the past year with loss to creditors. The Incidence of Financial Stress - National Average represents the national failure rate and is provided for comparative purposes.</li> <li>The Financial Stress Score offers a more precise measure of the level of risk than the Class and Percentile. It is especially helpful to customers using a scorecard approach to determining overall business performance.</li> <li>All Financial Stress Class, Percentile, Score and Incidence statistics are based on sample data from</li> </ul> |                     |                |                                  |           |              |          |
| Key                                                                                                                                                                                                                                                                                                                                                                                                                                                                                                                                                                                                                                                                                                                                                                                                                                                                                                                                                                                                                                                                                                                                                                                                                                                                                        |                     |                |                                  |           |              |          |
| Score                                                                                                                                                                                                                                                                                                                                                                                                                                                                                                                                                                                                                                                                                                                                                                                                                                                                                                                                                                                                                                                                                                                                                                                                                                                                                      | Class               | Percentile     | Incidence of Financial Stress    |           |              |          |
| 1570-1875                                                                                                                                                                                                                                                                                                                                                                                                                                                                                                                                                                                                                                                                                                                                                                                                                                                                                                                                                                                                                                                                                                                                                                                                                                                                                  | 1                   | 95-100         | 6.0%                             |           |              |          |
| 1510-1569                                                                                                                                                                                                                                                                                                                                                                                                                                                                                                                                                                                                                                                                                                                                                                                                                                                                                                                                                                                                                                                                                                                                                                                                                                                                                  | 2                   | 69-94          | 10.6%                            |           |              |          |
| 1450-1509                                                                                                                                                                                                                                                                                                                                                                                                                                                                                                                                                                                                                                                                                                                                                                                                                                                                                                                                                                                                                                                                                                                                                                                                                                                                                  | 3                   | 34-68          | 18.4%                            |           |              |          |
| 1340-1449                                                                                                                                                                                                                                                                                                                                                                                                                                                                                                                                                                                                                                                                                                                                                                                                                                                                                                                                                                                                                                                                                                                                                                                                                                                                                  | 4                   | 2-33           | 31.5%                            |           |              |          |
| 1001-1339                                                                                                                                                                                                                                                                                                                                                                                                                                                                                                                                                                                                                                                                                                                                                                                                                                                                                                                                                                                                                                                                                                                                                                                                                                                                                  | 5                   | 1              | 70.0%                            |           |              |          |