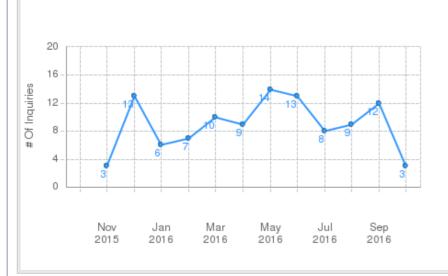

#### 12 Month Summary

Over the past 12 months ending 10-2016, 107 individual requests for information on your company were received; this represents a 17.76% increase over the prior 12 month period. The 107 inquiries were made by 39 unique customers indicating that some companies have inquired on your business multiple times and may be monitoring you. Of the total products purchased, 56, or 52.34% came from the Finance, Insurance and Real Estate sector; 16, or 14.95% came from the Manufacturing sector; 16, or 14.95% came from the Services sector.

#### 12 Month Total# Inquiries: 107