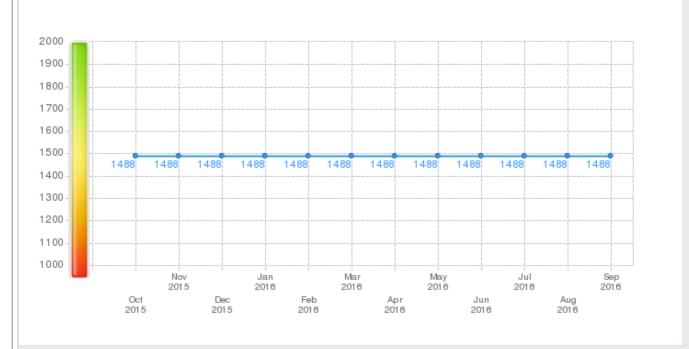

| Scor                                                                                                                                                                                                                                                                                                                                                                                                                                                                                                                                                                                                                                                                                                                                                                                                                                                                                                                                                                                                                                                                                                                                                                                                                                                                                       | e                   | Class          | Nat'l %                          |           | 3            |          |
|--------------------------------------------------------------------------------------------------------------------------------------------------------------------------------------------------------------------------------------------------------------------------------------------------------------------------------------------------------------------------------------------------------------------------------------------------------------------------------------------------------------------------------------------------------------------------------------------------------------------------------------------------------------------------------------------------------------------------------------------------------------------------------------------------------------------------------------------------------------------------------------------------------------------------------------------------------------------------------------------------------------------------------------------------------------------------------------------------------------------------------------------------------------------------------------------------------------------------------------------------------------------------------------------|---------------------|----------------|----------------------------------|-----------|--------------|----------|
| 1488                                                                                                                                                                                                                                                                                                                                                                                                                                                                                                                                                                                                                                                                                                                                                                                                                                                                                                                                                                                                                                                                                                                                                                                                                                                                                       | 8 🔻                 | 3              | 56%                              | 5         | 4            | 2 1      |
| 1-100                                                                                                                                                                                                                                                                                                                                                                                                                                                                                                                                                                                                                                                                                                                                                                                                                                                                                                                                                                                                                                                                                                                                                                                                                                                                                      | Modera<br>stress, s |                | vere financial<br>nkruptcy, over | <br>High  | <br>Moderate | l<br>Low |
| Understar                                                                                                                                                                                                                                                                                                                                                                                                                                                                                                                                                                                                                                                                                                                                                                                                                                                                                                                                                                                                                                                                                                                                                                                                                                                                                  | nding M             | y Score        |                                  |           |              |          |
| Incidence c                                                                                                                                                                                                                                                                                                                                                                                                                                                                                                                                                                                                                                                                                                                                                                                                                                                                                                                                                                                                                                                                                                                                                                                                                                                                                | of Financi          | al Stress:     |                                  |           |              |          |
| Among Com                                                                                                                                                                                                                                                                                                                                                                                                                                                                                                                                                                                                                                                                                                                                                                                                                                                                                                                                                                                                                                                                                                                                                                                                                                                                                  | ipanies w           | ith this Class | ification: <b>0.24</b> (84 p     | er 10000) |              |          |
| Factors /                                                                                                                                                                                                                                                                                                                                                                                                                                                                                                                                                                                                                                                                                                                                                                                                                                                                                                                                                                                                                                                                                                                                                                                                                                                                                  | Affectin            | ng Your S      | core:                            |           |              |          |
| Composit                                                                                                                                                                                                                                                                                                                                                                                                                                                                                                                                                                                                                                                                                                                                                                                                                                                                                                                                                                                                                                                                                                                                                                                                                                                                                   | e credit            | appraisal      | is rated limited.                |           |              |          |
| UCC Filin                                                                                                                                                                                                                                                                                                                                                                                                                                                                                                                                                                                                                                                                                                                                                                                                                                                                                                                                                                                                                                                                                                                                                                                                                                                                                  | igs repo            | orted.         |                                  |           |              |          |
| High num                                                                                                                                                                                                                                                                                                                                                                                                                                                                                                                                                                                                                                                                                                                                                                                                                                                                                                                                                                                                                                                                                                                                                                                                                                                                                   | ber of i            | nquiries to    | D&B over last 12 mc              | onths.    |              |          |
| Limited ti                                                                                                                                                                                                                                                                                                                                                                                                                                                                                                                                                                                                                                                                                                                                                                                                                                                                                                                                                                                                                                                                                                                                                                                                                                                                                 | me und              | er present     | management control               |           |              |          |
| Business                                                                                                                                                                                                                                                                                                                                                                                                                                                                                                                                                                                                                                                                                                                                                                                                                                                                                                                                                                                                                                                                                                                                                                                                                                                                                   | does n              | ot own fac     | ilities.                         |           |              |          |
| Higher ris                                                                                                                                                                                                                                                                                                                                                                                                                                                                                                                                                                                                                                                                                                                                                                                                                                                                                                                                                                                                                                                                                                                                                                                                                                                                                 | k legal             | structure.     |                                  |           |              |          |
| <ul> <li>The Financial Stress Class Summary Model predicts the likelihood of a firm ceasing business without paying all creditors in full, or reorganization or obtaining relief from creditors under state/federal law over the next 12 months. Scores were calculated using a statistically valid model derived from D&amp;B's extensive data files.</li> <li>Notes:</li> <li>The Financial Stress Class indicates that this firm shares some of the same business and financial characteristics of other companies with this classification. It does not mean the firm will necessarily experience financial stress.</li> <li>The Incidence of Financial Stress shows the percentage of firms in a given Class that discontinued operations over the past year with loss to creditors. The Incidence of Financial Stress - National Average represents the national failure rate and is provided for comparative purposes.</li> <li>The Financial Stress Score offers a more precise measure of the level of risk than the Class and Percentile. It is especially helpful to customers using a scorecard approach to determining overall business performance.</li> <li>All Financial Stress Class, Percentile, Score and Incidence statistics are based on sample data from</li> </ul> |                     |                |                                  |           |              |          |
| Key                                                                                                                                                                                                                                                                                                                                                                                                                                                                                                                                                                                                                                                                                                                                                                                                                                                                                                                                                                                                                                                                                                                                                                                                                                                                                        |                     |                |                                  |           |              |          |
| Score                                                                                                                                                                                                                                                                                                                                                                                                                                                                                                                                                                                                                                                                                                                                                                                                                                                                                                                                                                                                                                                                                                                                                                                                                                                                                      | Class               | Percentile     | Incidence of Financial Stress    |           |              |          |
| 1570-1875                                                                                                                                                                                                                                                                                                                                                                                                                                                                                                                                                                                                                                                                                                                                                                                                                                                                                                                                                                                                                                                                                                                                                                                                                                                                                  | 1                   | 95-100         | 6.0%                             |           |              |          |
| 1510-1569                                                                                                                                                                                                                                                                                                                                                                                                                                                                                                                                                                                                                                                                                                                                                                                                                                                                                                                                                                                                                                                                                                                                                                                                                                                                                  | 2                   | 69-94          | 10.6%                            |           |              |          |
| 1450-1509                                                                                                                                                                                                                                                                                                                                                                                                                                                                                                                                                                                                                                                                                                                                                                                                                                                                                                                                                                                                                                                                                                                                                                                                                                                                                  | 3                   | 34-68          | 18.4%                            |           |              |          |
| 1340-1449                                                                                                                                                                                                                                                                                                                                                                                                                                                                                                                                                                                                                                                                                                                                                                                                                                                                                                                                                                                                                                                                                                                                                                                                                                                                                  | 4                   | 2-33           | 31.5%                            |           |              |          |
| 1001-1339                                                                                                                                                                                                                                                                                                                                                                                                                                                                                                                                                                                                                                                                                                                                                                                                                                                                                                                                                                                                                                                                                                                                                                                                                                                                                  | 5                   | 1              | 70.0%                            |           |              |          |