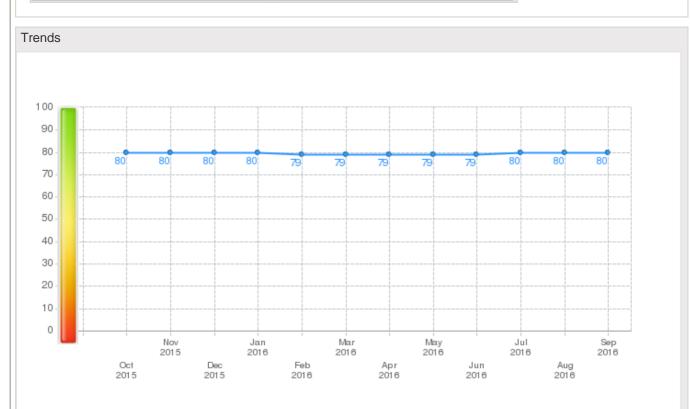

#### Trends - 12 Month

#### Currency: Shown in USD unless otherwise indicated

| Current<br>PAYDEX®: | 80 | Equal to ON TERMS                                |
|---------------------|----|--------------------------------------------------|
| Industry Median:    | 73 | Equal to 11 DAYS BEYOND terms                    |
| Payment Trend:      | +  | Unchanged, compared to payments three months ago |