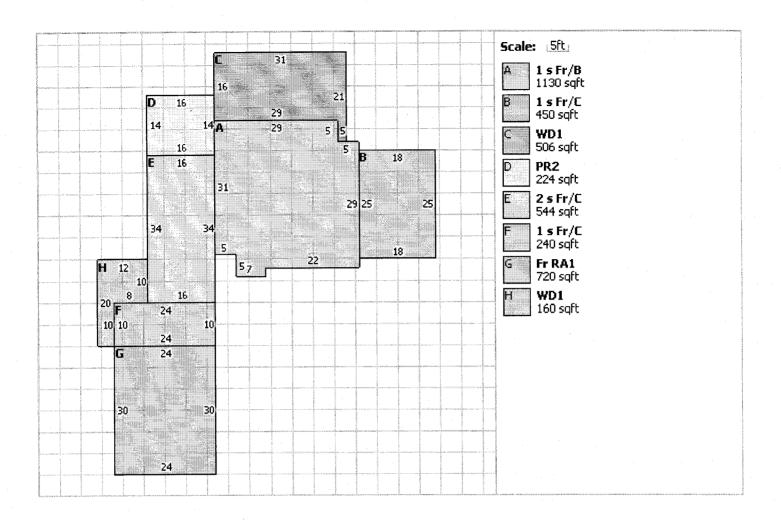

|        |            |

| 0 <u>1</u> 0 |
|--------------|
| County       |
| Dage C       |
| Char         |
| Š            |
| (C)          |
| 9.52         |
| 10/22/2009   |
| denerated    |
| 8            |
| Xecon        |
| Stonerty     |



|                            | 1 |                   |                 |               |                 |                 |            |                 |                   |                         | 90                                            |
|----------------------------|---|-------------------|-----------------|---------------|-----------------|-----------------|------------|-----------------|-------------------|-------------------------|-----------------------------------------------|
| NOITAN                     |   | UNION RD          | JULIA F         |               | H 43078         | JULIAF          | 0          | H 43078         | VACANT            | RTS 00-00-00 4157 SMITH | <b>40 FURTHER TRANSFER W/O SURVEY MUST GO</b> |
| CEL INFORM                 |   | S MUTUAL UNIO