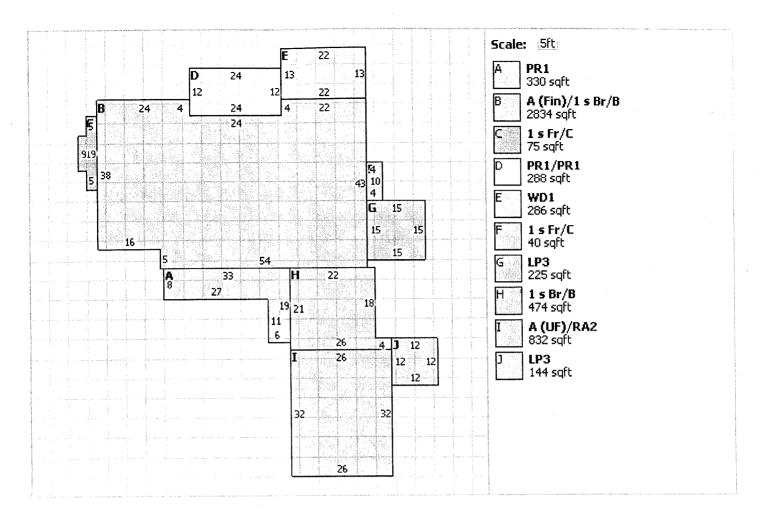

| IAX        | Charge: Credit: Rollback: Reduction: Homestead: Sales Credit: CAUV Recoupment: Special Assessments: Penalities/Adjustments: Net Owed: Net Owed: Net Due: |  |
|------------|----------------------------------------------------------------------------------------------------------------------------------------------------------|--|
| Scale: 5ft | 15 22 13 15 15 15 15 15 15 15 15 15 15 15 15 15                                                                                                          |  |
| ייים ליים  |                                                                                                                                                          |  |
| - 5        |                                                                                                                                                          |  |

Total Value

| ADDITIONS               |      |            |             |
|-------------------------|------|------------|-------------|
| Description             | Area | Year Built | Value       |
| PR1 - Porch Open Frame  | 330  | 2001       | \$6,360.00  |
| PR1 - Porch Open Frame  | 288  | 2001       | \$5,560.00  |
| WD1 - Wood Deck SF      | 286  | 2001       | \$3,130.00  |
| LP3 - Patio Concrete SF | 225  | 2002       | \$1,130.00  |
| RA2 - Garage Attached   | 832  | 2001       | \$16,470.00 |
| LP3 - Patio Concrete SF | 144  | 2001       | \$860.00    |
| PR1 - Porch Open Frame  | 288  | 2001       | \$5,560.00  |
|                         |      |            |             |