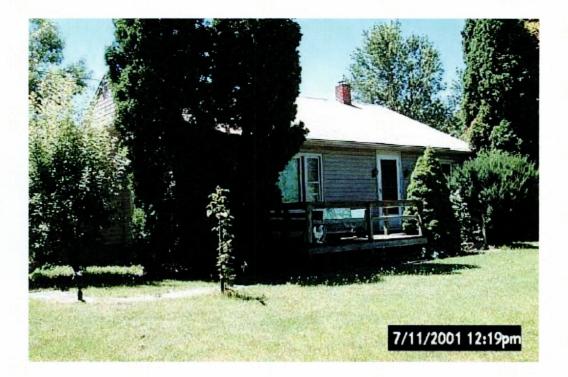

Champaign County Property Record Card Parcel: J37-10-00-46-00-036-00 Card: 1

| <b>GENERAL PARC</b> | GENERAL PARCEL INFORMATION    |
|---------------------|-------------------------------|
| Property Address    | 6047 E US HWY 36              |
| Owner               | RODRIGUEZ SAMUEL & GLENDA LEE |
| Owner Address       | 6047 E US HWY 36 - PO BOX 44  |
|                     | CABLE OH 43009                |
| Tax Address         | RODRIGUEZ SAMUEL &            |
|                     | PO BOX 44                     |
|                     | CABLE OH 43009                |
| Land Use            | 511 - 1 FAM DWLG 0-9 A        |
| Legal Description   | RTS 00-00-00 4181             |

| VALUATION               |               |             | -                    |       | RESIDENTIAL          |      |                  |            |                              |                                 |                   |
|-------------------------|---------------|-------------|----------------------|-------|----------------------|------|------------------|------------|------------------------------|---------------------------------|-------------------|
|                         | Appraised     | g           | Assessed             |       | Building Style       |      |                  | RANCH      |                              |                                 | <del>د.</del>     |
|                         | C 102 100     | ç           | ¢0 670 00            |       | Year Built           |      |                  | 1953       | Half Baths                   |                                 | 0                 |
| Lang value              | 324', OU.UU   | 2           | 00'0'0¢              |       | Stories              |      |                  | ~          | Basement                     | FULL BASEMENT 76% - 100%        | T 76% - 100%      |
| Improvements Value      | \$49,540.00   | Q           | \$17,340.00          | ~     | Finished Area        |      |                  | 1008       | Finished Basement Area       |                                 | 0                 |
| CAUV Value              | \$0.00        |             | \$0.00               |       | First Floor Area     |      |                  | 1008       | Heating                      | CENTRAL SYS- GAS/PROPANE        | <b>AS/PROPANE</b> |
| Total Value             | \$74 320 00   | ç           | \$26 010 00          | _     | Half Floor Area      |      |                  | 0          | Cooling                      | CENI                            | CENTRAL SYSTEM    |
| I OIGI Value            | 01010.1       |             |                      | _     | Upper Floor Area     |      |                  | 0          | Exterior Wall                |                                 | ALUMININYL        |
| Taxable Value           |               | \$26,010.00 |                      |       | Rooms                |      |                  | 5          | Attic                        |                                 | NONE              |
|                         |               |             |                      |       | Bedrooms             |      |                  | e          | Number of Fireplace Openings | Openings                        |                   |
|                         |               |             |                      |       | Family Rooms         |      |                  | 0          | Number of Fireplace Stacks   | Stacks                          | £                 |
| LAND                    |               |             |                      |       | ADDITIONS            |      |                  |            | <b>IMPROVEMENTS</b>          | 6                               |                   |
| Land Type Acreag        | Acreage Depth | Frontage    | Frontage Depth Value | Value | Description          | Area | Year Built Value | Value      | Description                  | Year Built Dimension Area Value | Value             |
| A1 - Homesite 1         | o             | 0           | 100                  | 18000 | PR2 - Porch Enclosed | 54   | 1953             | \$3,480.00 | Barn Pole 4 Side             | 1960 32x27 864                  | 864 \$350.00      |
| AR - Acre Residual 1.13 | 0             | 0           | 100                  | 6780  | WD1 - Wood Deck SF   | 170  | 1953             | \$2,040.00 |                              |                                 |                   |