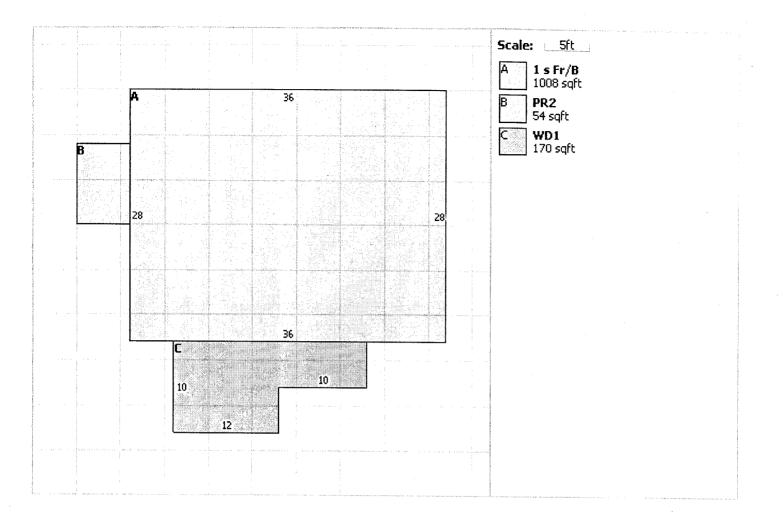

| VALUATION               |               |             | -                    |       | RESIDENTIAL          |      |                  |            |                              |                                 |                   |
|-------------------------|---------------|-------------|----------------------|-------|----------------------|------|------------------|------------|------------------------------|---------------------------------|-------------------|
|                         | Appraised     | g           | Assessed             |       | Building Style       |      |                  | RANCH      |                              |                                 | <del>د.</del>     |
|                         | C 102 100     | ç           | ¢0 670 00            |       | Year Built           |      |                  | 1953       | Half Baths                   |                                 | 0                 |
| Lang value              | 324', OU.UU   | 2           | 00'0'0¢              |       | Stories              |      |                  | ~          | Basement                     | FULL BASEMENT 76% - 100%        | T 76% - 100%      |
| Improvements Value      | \$49,540.00   | Q           | \$17,340.00          | ~     | Finished Area        |      |                  | 1008       | Finished Basement Area       |                                 | 0                 |
| CAUV Value              | \$0.00        |             | \$0.00               |       | First Floor Area     |      |                  | 1008       | Heating                      | CENTRAL SYS- GAS/PROPANE        | <b>AS/PROPANE</b> |
| Total Value             | \$74 320 00   | ç           | \$26 010 00          | _     | Half Floor Area      |      |                  | 0          | Cooling                      | CENI                            | CENTRAL SYSTEM    |
| I OIGI Value            | 01010.1       |             |                      | _     | Upper Floor Area     |      |                  | 0          | Exterior Wall                |                                 | ALUMININYL        |
| Taxable Value           |               | \$26,010.00 |                      |       | Rooms                |      |                  | 5          | Attic                        |                                 | NONE              |
|                         |               |             |                      |       | Bedrooms             |      |                  | e          | Number of Fireplace Openings | Openings                        |                   |
|                         |               |             |                      |       | Family Rooms         |      |                  | 0          | Number of Fireplace Stacks   | Stacks                          | £                 |
| LAND                    |               |             |                      |       | ADDITIONS            |      |                  |            | <b>IMPROVEMENTS</b>          | 6                               |                   |
| Land Type Acreag        | Acreage Depth | Frontage    | Frontage Depth Value | Value | Description          | Area | Year Built Value | Value      | Description                  | Year Built Dimension Area Value | Value             |
| A1 - Homesite 1         | o             | 0           | 100                  | 18000 | PR2 - Porch Enclosed | 54   | 1953             | \$3,480.00 | Barn Pole 4 Side             | 1960 32x27 864                  | 864 \$350.00      |
| AR - Acre Residual 1.13 | 0             | 0           | 100                  | 6780  | WD1 - Wood Deck SF   | 170  | 1953             | \$2,040.00 |                              |                                 |                   |