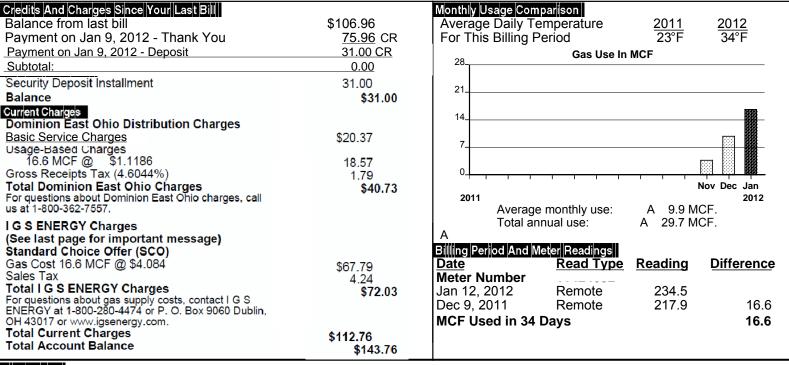

14,949

Pipeline Infrastructure Replacement Charge In Case No. 11-3238-GA-RDR, the Public Utilities Commission of Ohio approved an adjustment to the Pipeline Infrastructure Replacement (PIR) Cost Recovery Charge. This charge provides recovery of certain costs associated with replacement of older pipelines and ownership of and responsibility for service lines. With the rider change, the Basic Monthly Charge increased by \$0.64 to a total of \$20.37 per month as of November 2, 2011.