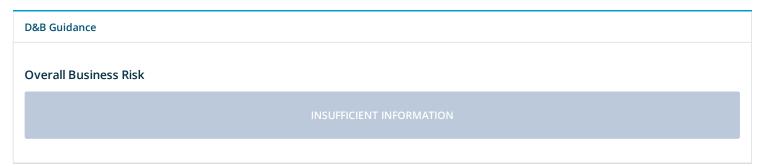

pore-ney, PRIN

Line of Business

Electric services

### **Risk Assessment**

## **Overall Business Risk**

LOW

LOW-MODERATE

MODERATE

MODERATE-HIGH

HIGH

#### **Maximum Credit Recommendation**

US\$ 17,500

The recommended limit is based on a moderately low probability of severe delinquency.

#### Dun & Bradstreet Thinks...

- Overall assessment of this organization over the next 12 months: STABLE CONDITION
- Based on the predicted risk of business discontinuation: LIKELIHOOD OF CONTINUED OPERATIONS
- Based on the predicted risk of severely delinquent payments: MODERATE POTENTIAL FOR SEVERELY DELINQUENT PAYMENTS



View by Industry 12 month

Transportation, Communicat... 1
Finance, Insurance and Real... 1







This company does not have a Financial Summary.



# **Risk Assessment**



# **Trade Payments**

# Trade Payments Summary (Based on 24 months of data) Highest Past Due Overall Payment Behavior % of Trade Within Terms **US\$0** Days Beyond Terms **Total Trade Experiences: Highest Now Owing: Total Unfavorable Comments:** US\$ 0 Largest High Credit: Largest High Credit: US\$ 100 US\$ 0 Average High Credit: **Total Placed in Collections:** US\$ 50 Largest High Credit: US\$ 0

| Trade Payments By Industry                                              | (Based on 24 mor              | nths of da | ita)                         |                                    |                         |                             |                             |                       |
|-------------------------------------------------------------------------|----------------------