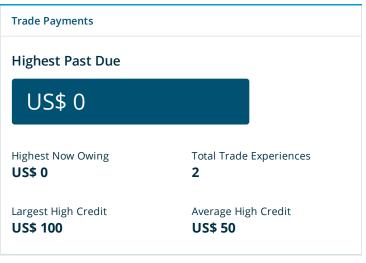

# Trade Payments Summary (Based on 24 months of data) Highest Past Due Overall Payment Behavior % of Trade Within Terms **US\$0** Days Beyond Terms **Total Trade Experiences: Highest Now Owing: Total Unfavorable Comments:** US\$ 0 Largest High Credit: Largest High Credit: US\$ 100 US\$ 0 Average High Credit: **Total Placed in Collections:** US\$ 50 Largest High Credit: US\$ 0