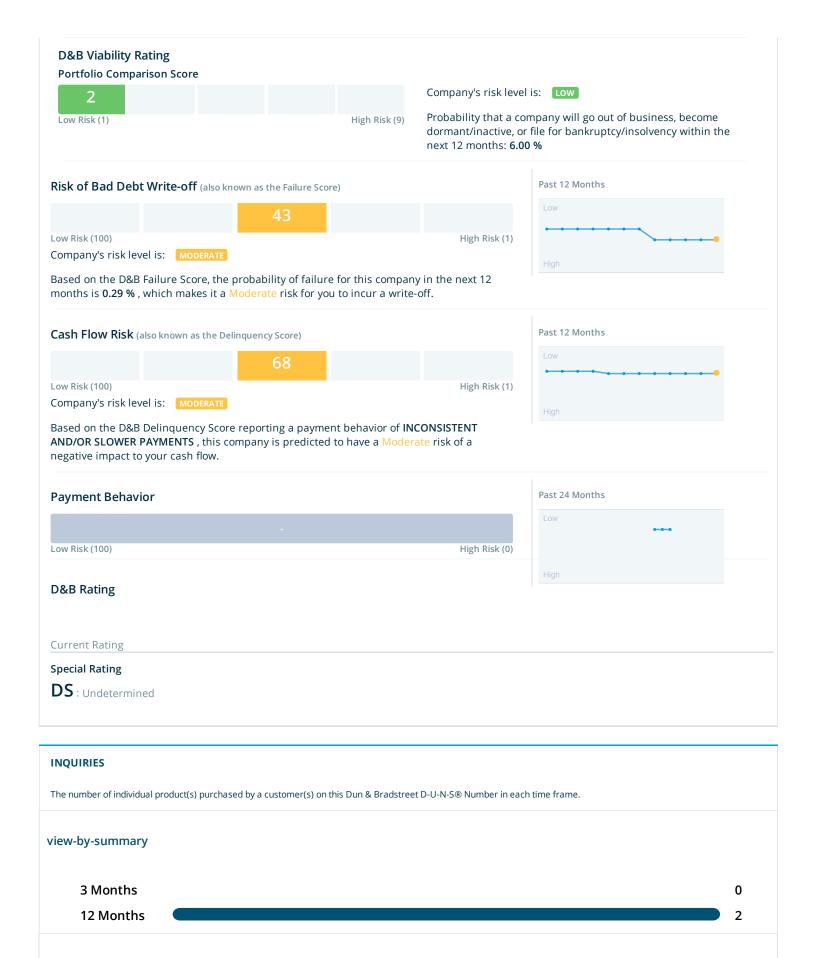

## **REGOR ENERGY CORPORATION**

Tradestyle(s): -

ACTIVE SINGLE LOCATION

Address: 9604 Cliffview St Nw, Clinton, OH, 44216, UNITED

STATES

**Phone:** (813) 210-4593 **D-U-N-S:** 09-021-0760

In Portfolio: No

Risk of Bad Debt Write-off

Cash Flow Risk

Age of Business

**Employees** 

43

(No change since last month)

68

(No change since last month)

4 years

**Present Control Succeeded** 

2015

Age (Year Started)

4 years (2015)

Named Principal

Valerie Lepore-ney, PRIN

Line of Business

Electric services

#### Dun & Bradstreet Thinks...

- Overall assessment of this organization over the next 12 months: STABLE CONDITION
- Based on the predicted risk of business discontinuation: LIKELIHOOD OF CONTINUED OPERATIONS
- Based on the predicted risk of severely delinquent payments: MODERATE POTENTIAL FOR SEVERELY DELINQUENT PAYMENTS