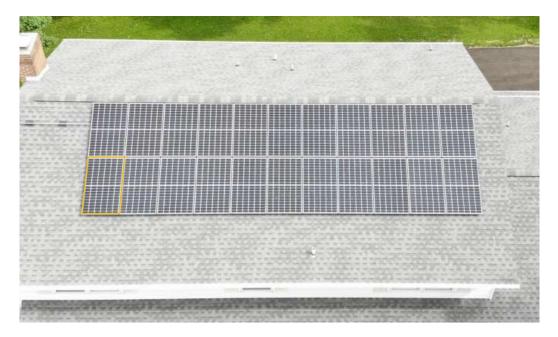

## Question 2:

For Section 'G.4.a' of the Application, please confirm the total number of modules. The photograph seems to indicate 44 panels.

Answer: There are a total of 22 modules. The break in the frame of each panel does look like it could be separate modules doubling the total but there are only 22 modules installed.