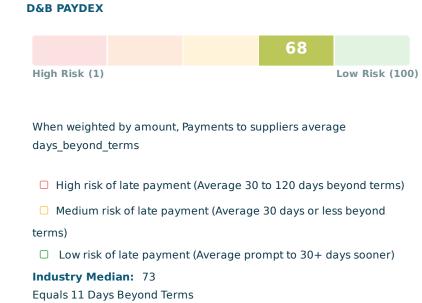

#### **D&B 3 MONTH PAYDEX**

Based on payments collected 3 months ago.

When weighted by amount, Payments to suppliers average 16 days beyond terms

- ☐ High risk of late payment (Average 30 to 120 days beyond terms)
- Medium risk of late payment (Average 30 days or less beyond terms)
- ☐ Low risk of late payment (Average prompt to 30+ days sooner)

**Industry Median:** 73 Equals 11 Days Beyond Terms

| JSINESS A            | SINESS AND INDUSTRY TRENDS |      |      |      |      |       |       |       |      |      |      |      |      |      |      |        | Based on 24 months of da |       |       |       |      |      |      |         |
|----------------------|----------------------------|------|------|------|------|-------|-------|-------|------|------|------|------|------|------|------|--------|--------------------------|-------|-------|-------|------|------|------|---------|
|                      | 3625 - Mfg relays/ind      |      |      |      |      |       |       |       |      |      |      |      |      |      |      | /s/ind | dustrial contro          |       |       |       |      |      |      |         |
|                      |                            |      |      |      |      |       |       |       |      |      |      |      |      |      |      |        |                          |       |       |       |      |      |      | Current |
|                      | 5/21                       | 6/21 | 7/21 | 8/21 | 9/21 | 10/21 | 11/21 | 12/21 | 1/22 | 2/22 | 3/22 | 4/22 | 5/22 | 6/22 | 7/22 | 8/22   | 9/22                     | 10/22 | 11/22 | 12/22 | 1/23 | 2/23 | 3/23 | 2023    |
| This Busines         | s 69                       | 70   | 69   | 69   | 69   | 69    | 67    | 69    | 67   | 67   | 68   | 66   | 66   | 66   | 67   | 66     | 66                       | 66    | 66    | 65    | 66   | 64   | 68   | 68      |
| Industry<br>Quartile |                            |      |      |      |      |       |       |       |      |      |      |      |      |      |      |        |                          |       |       |       |      |      |      |         |
| Upper                | -                          | 77   | -    | -    | 77   | -     | -     | 77    | -    | -    | 77   | -    | -    | 77   | -    | -      | 77                       | -     | -     | 77    | -    | -    | 77   | -       |
| Median               | -                          | 73   | -    | -    | 73   | -     | -     | 73    | -    | -    | 73   | -    | -    | 73   | -    | -      | 73                       | -     | -     | 73    | -    | -    | 73   | -       |
| Lower                | -                          | 67   | -    | -    | 67   | -     | -     | 67    | -    | -    | 67   | -    | -    | 67   | -    | -      | 67                       | -     | -     | 67    | -    | -    | 67   | -       |