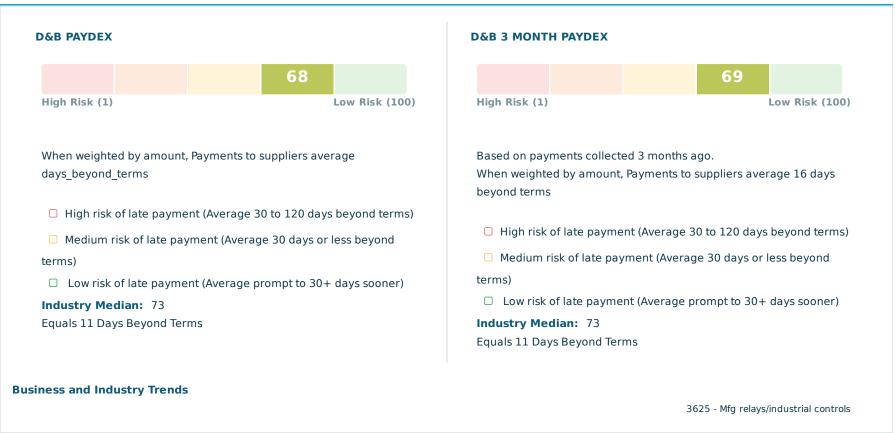

#### **Summary**

| KDE Name             | Current Status | Details                                           |
|----------------------|----------------|---------------------------------------------------|
| PAYDEX®              | 68             | 17 Days Beyond Terms                              |
| Delinquency Score    | 63             | Moderate Risk of severe payment delinquency.      |
| Failure Score        | 23             | Moderate to High Risk of severe financial stress. |
| D&B Viability Rating | 4 6 B Z        | View More Details                                 |
| Bankruptcy Found     | N              |                                                   |
| D&B Rating           | 1R3            | 10 employees and over,                            |

#### **D&B 3 MONTH PAYDEX**

Based on payments collected 3 months ago.

When weighted by amount, Payments to suppliers average 16 days beyond terms

- ☐ High risk of late payment (Average 30 to 120 days beyond terms)
- Medium risk of late payment (Average 30 days or less beyond terms)
- ☐ Low risk of late payment (Average prompt to 30+ days sooner)

**Industry Median:** 73 Equals 11 Days Beyond Terms

| JSINESS A            | SINESS AND INDUSTRY TRENDS |      |      |      |      |       |       |       |      |      |      |      |      |      |      |        | Based on 24 months of da |       |       |       |      |      |      |         |
|----------------------|----------------------------|------|------|------|------|-------|-------|-------|------|------|------|------|------|------|------|--------|--------------------------|-------|-------|-------|------|------|------|---------|
|                      | 3625 - Mfg relays/ind      |      |      |      |      |       |       |       |      |      |      |      |      |      |      | /s/ind | dustrial contro          |       |       |       |      |      |      |         |
|                      |                            |      |      |      |      |       |       |       |      |      |      |      |      |      |      |        |                          |       |       |       |      |      |      | Current |
|                      | 5/21                       | 6/21 | 7/21 | 8/21 | 9/21 | 10/21 | 11/21 | 12/21 | 1/22 | 2/22 | 3/22 | 4/22 | 5/22 | 6/22 | 7/22 | 8/22   | 9/22                     | 10/22 | 11/22 | 12/22 | 1/23 | 2/23 | 3/23 | 2023    |
| This Busines         | s 69                       | 70   | 69   | 69   | 69   | 69    | 67    | 69    | 67   | 67   | 68   | 66   | 66   | 66   | 67   | 66     | 66                       | 66    | 66    | 65    | 66   | 64   | 68   | 68      |
| Industry<br>Quartile |                            |      |      |      |      |       |       |       |      |      |      |      |      |      |      |        |                          |       |       |       |      |      |      |         |
| Upper                | -                          | 77   | -    | -    | 77   | -     | -     | 77    | -    | -    | 77   | -    | -    | 77   | -    | -      | 77                       | -     | -     | 77    | -    | -    | 77   | -       |
| Median               | -                          | 73   | -    | -    | 73   | -     | -     | 73    | -    | -    | 73   | -    | -    | 73   | -    | -      | 73                       | -     | -     | 73    | -    | -    | 73   | -       |
| Lower                | -                          | 67   | -    | -    | 67   | -     | -     | 67    | -    | -    | 67   | -    | -    | 67   | -    | -      | 67                       | -     | -     | 67    | -    | -    | 67   | -       |