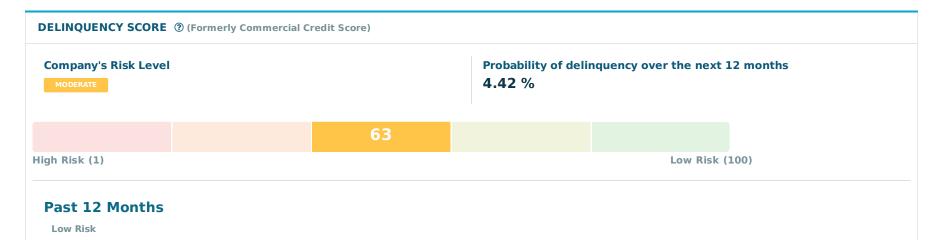

#### MAXIMUM CREDIT RECOMMENDATION

US\$ 1,750,000

The recommended limit is based on a moderately low probability of severe delinquency.

FAILURE SCORE ③ (Formerly Financial Stress Score)

Company's Risk Level

MODERATE-HIGH

Probability of failure over the next 12 months
0.64 %

Low Risk (1)

Past 12 Months
Low Risk

High Risk

#### **Risk Assessment**

 Based on the predicted risk of severely delinquent payments: MODERATE POTENTIAL FOR SEVERELY DELINQUENT PAYMENTS

#### FAILURE SCORE FORMERLY FINANCIAL STRESS SCORE

- Low proportion of satisfactory payment experiences to total payment
   experiences.
- High proportion of slow payment experiences to total number of payment experiences
- High proportion of past due balances to total amount owing
- UCC Filings reported
- Evidence of open suits
- High number of enquiries to D&B over last 12 months

Level of Risk Raw Score Probability of Failure Average Probability of Failure for Businesses in D&B Database 0.48

Business and Industry Trends