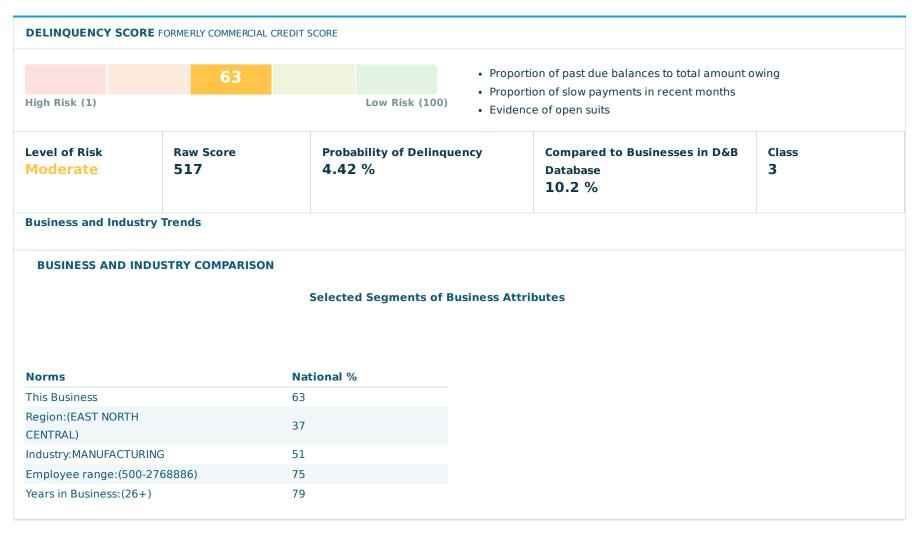

#### **Summary**

| KDE Name             | Current Status | Details                                           |
|----------------------|----------------|---------------------------------------------------|
| PAYDEX®              | 68             | 17 Days Beyond Terms                              |
| Delinquency Score    | 63             | Moderate Risk of severe payment delinquency.      |
| Failure Score        | 23             | Moderate to High Risk of severe financial stress. |
| D&B Viability Rating | 4 6 B Z        | View More Details                                 |
| Bankruptcy Found     | N              |                                                   |
| D&B Rating           | 1R3            | 10 employees and over,                            |

#### **BUSINESS AND INDUSTRY COMPARISON**

Selected Segments of Business Attributes

| Norms                        | National % |
|------------------------------|------------|
| This Business                | 23         |
| Region:(EAST NORTH CENTRAL)  | 26         |
| Industry: MANUFACTURING      | 36         |
| Employee range:(500-2300000) | 53         |
| Years in Business:(26+)      | 68         |