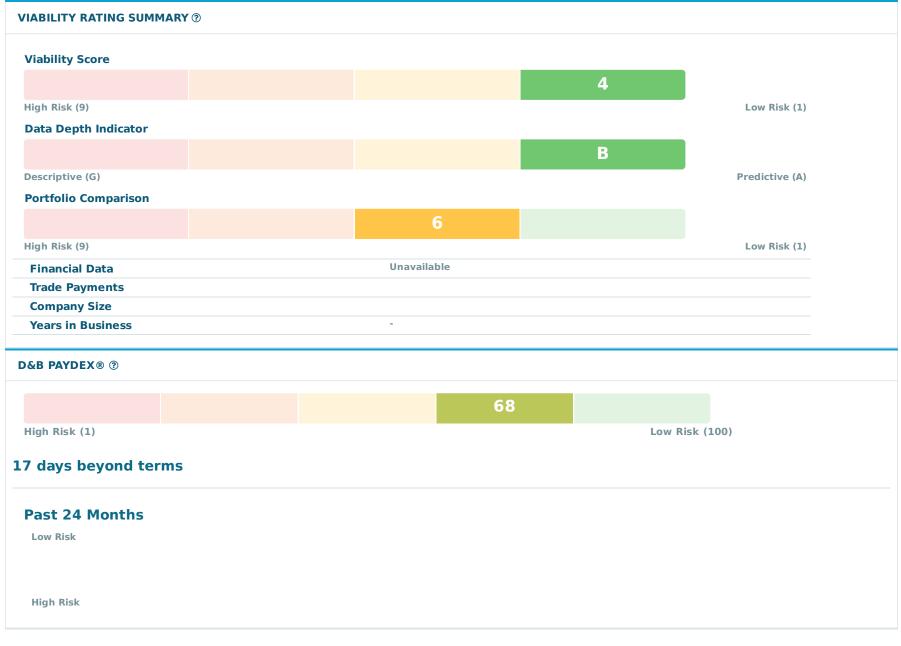

#### **D&B VIABILITY RATING SUMMARY**

The D&B Viability Rating uses D&B's proprietary analytics to compare the most predictive business risk indicators and deliver a highly reliable assessment of the probability that a company will go out of business, become dormant/inactive, or file for bankruptcy/insolvency within the next 12 months. The D&B Viability Rating is made up of 4 components:

#### **Viability Score**

## Compared to All US Businesses within the D&B Database:

- Level of Risk:Low Risk
- Businesses ranked 4 have a probability of becoming no longer viable: 5 %
- Percentage of businesses ranked 4: 14 %
- Across all US businesses, the average probability of becoming no longer viable:14 %

#### **Portfolio Comparison**

## Compared to All US Businesses within the same MODEL SEGMENT:

- Model Segment : Established Trade Payments
- Level of Risk: Moderate Risk
- Businesses ranked 6 within this model segment have a probability of becoming no longer viable: 5 %
- Percentage of businesses ranked 6 with this model segment: 9 %
- Within this model segment, the average probability of becoming no longer viable:5 %

## Data Depth Indicator Data Depth Indicator:

- √ Rich Firmographics
- ▼ Extensive Commercial Trading Activity
- √ Basic Financial Attributes

Greater data depth can increase the precision of the D&B Viability Rating assessment.

## Company Profile: Company Profile Details:

- Financial Data: False
- Trade Payments:
- Company Size:
- Years in Business:

Subsidiary

#### **Trade Payments**

| TRADE PAYMENTS SUMMARY (Based or    |                              |                               |
|-------------------------------------|------------------------------|-------------------------------|
| Overall Payment Behaviour <b>17</b> | % of Trade Within Terms  56% | Highest Past Due US\$ 500,000 |

Days Beyond Terms

#### **D&B 3 MONTH PAYDEX**

Based on payments collected 3 months ago.

When weighted by amount, Payments to suppliers average 16 days beyond terms

- ☐ High risk of late payment (Average 30 to 120 days beyond terms)
- Medium risk of late payment (Average 30 days or less beyond terms)
- ☐ Low risk of late payment (Average prompt to 30+ days sooner)

**Industry Median:** 73 Equals 11 Days Beyond Terms

| JSINESS A            | SINESS AND INDUSTRY TRENDS |      |      |      |      |       |       |       |      |      |      |      |      |      |      |        | Based on 24 months of da |       |       |       |      |      |      |         |
|----------------------|----------------------------|------|------|------|------|-------|-------|-------|------|------|------|------|------|------|------|--------|--------------------------|-------|-------|-------|------|------|------|---------|
|                      | 3625 - Mfg relays/ind      |      |      |      |      |       |       |       |      |      |      |      |      |      |      | /s/ind | dustrial contro          |       |       |       |      |      |      |         |
|                      |                            |      |      |      |      |       |       |       |      |      |      |      |      |      |      |        |                          |       |       |       |      |      |      | Current |
|                      | 5/21                       | 6/21 | 7/21 | 8/21 | 9/21 | 10/21 | 11/21 | 12/21 | 1/22 | 2/22 | 3/22 | 4/22 | 5/22 | 6/22 | 7/22 | 8/22   | 9/22                     | 10/22 | 11/22 | 12/22 | 1/23 | 2/23 | 3/23 | 2023    |
| This Busines         | s 69                       | 70   | 69   | 69   | 69   | 69    | 67    | 69    | 67   | 67   | 68   | 66   | 66   | 66   | 67   | 66     | 66                       | 66    | 66    | 65    | 66   | 64   | 68   | 68      |
| Industry<br>Quartile |                            |      |      |      |      |       |       |       |      |      |      |      |      |      |      |        |                          |       |       |       |      |      |      |         |
| Upper                | -                          | 77   | -    | -    | 77   | -     | -     | 77    | -    | -    | 77   | -    | -    | 77   | -    | -      | 77                       | -     | -     | 77    | -    | -    | 77   | -       |
| Median               | -                          | 73   | -    | -    | 73   | -     | -     | 73    | -    | -    | 73   | -    | -    | 73   | -    | -      | 73                       | -     | -     | 73    | -    | -    | 73   | -       |
| Lower                | -                          | 67   | -    | -    | 67   | -     | -     | 67    | -    | -    | 67   | -    | -    | 67   | -    | -      | 67                       | -     | -     | 67    | -    | -    | 67   | -       |