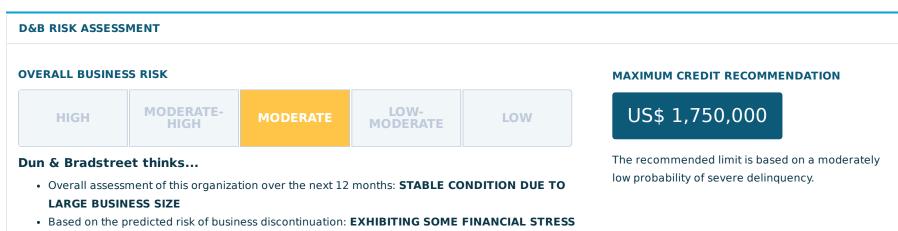

 OVERALL BUSINESS RISK ⊕

 Dun & Bradstreet thinks...

 HIGH
 MODERATE-HIGH
 MODERATE
 LOW-MODERATE
 LOW

 Overall assessment of this organization over the next 12 months:
 Stable Condition Due To Large Business Size

 Based on the predicted risk of business discontinuation:
 Exhibiting Some Financial Stress

 Based on the predicted risk of severely delinquent payments:
 Moderate Potential For Severely Delinquent Payments

#### **D&B MAX CREDIT RECOMMENDATION** ②

#### MAXIMUM CREDIT RECOMMENDATION

US\$ 1,750,000

The recommended limit is based on a moderately low probability of severe delinquency.

FAILURE SCORE ③ (Formerly Financial Stress Score)

Company's Risk Level