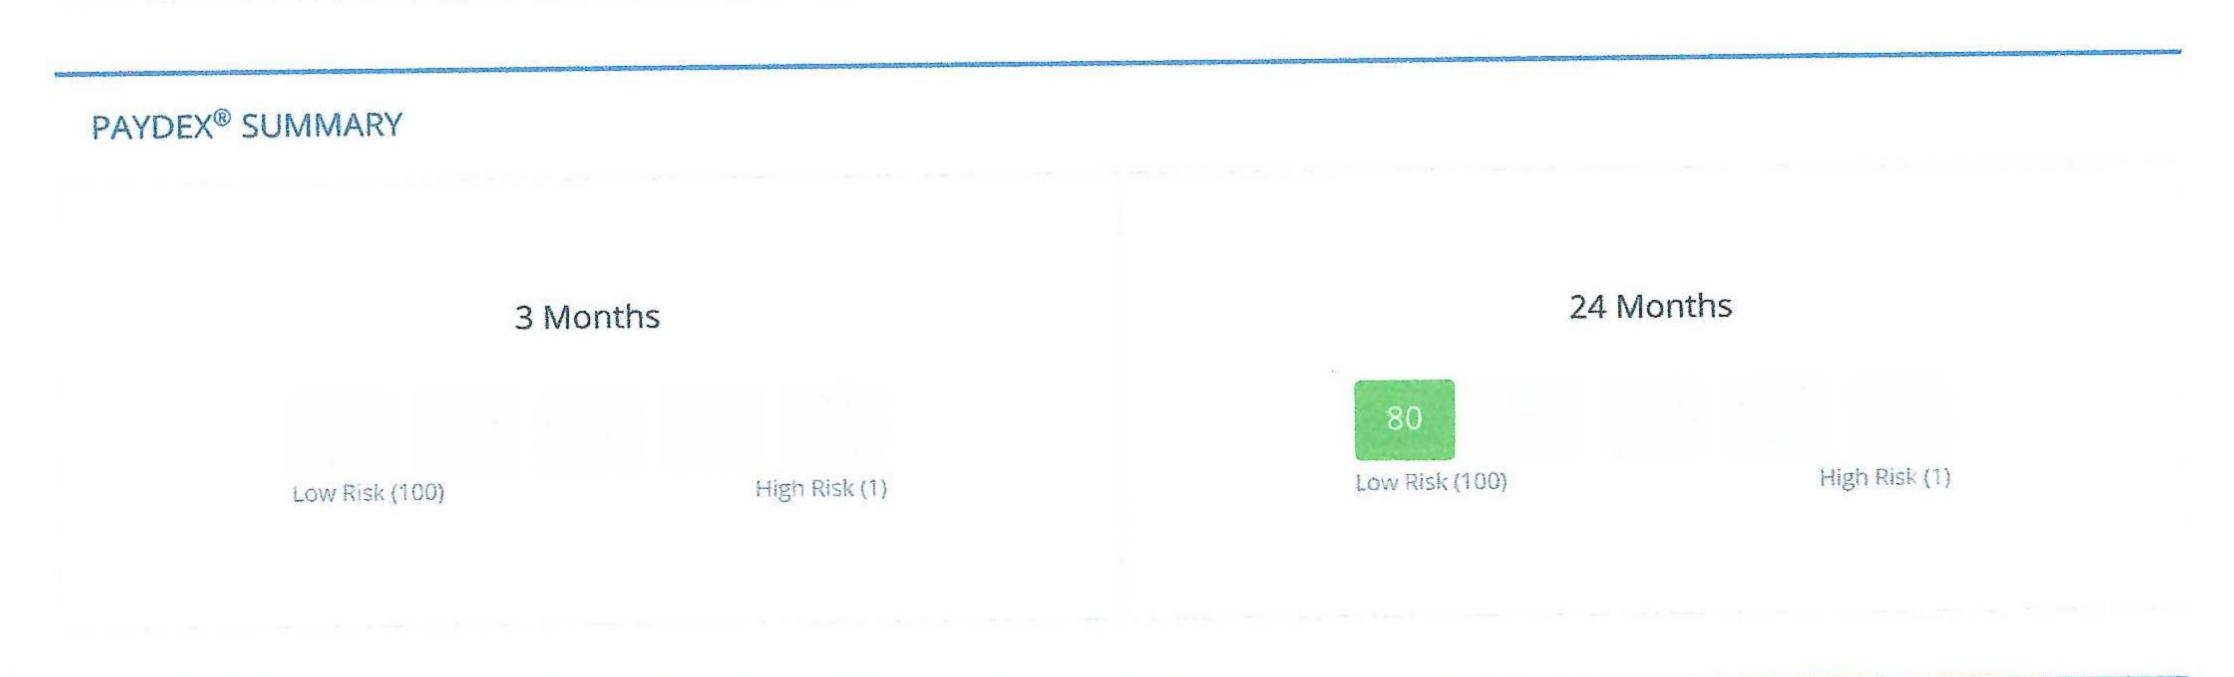

| US\$ 45,000                |

#### MAXIMUM CREDIT RECOMMENDATION

Overall Business Risk



LOW-MODERATE

MODERATE

MODERATE-

TE- HIGH

Maximum Credit Recommendation

US\$45,000

The recommended limit is based on a low probability of severe delinquency.

#### Dun & Bradstreet Thinks...

- Overall assessment of this organization over the next 12 months: VERY STABLE CONDITION
- · Based on the predicted risk of business discontinuation: HIGH LIKELIHOOD OF CONTINUED OPERATIONS
- Based on the predicted risk of severely delinquent payments: VERY LOW POTENTIAL FOR SEVERELY DELINQUENT PAYMENTS



PAYDEX®

80

Low Risk (100)

Based on 24 months of data

High Risk (1)

JUL AUG SEP OCT NOV DEC JAN FEB MAR APR MAY JUN JUL AUG SEP OCT NOV DEC JAN FEB MAR APR MAY JUN

Payment Behavior

Risk of Slow Pay

TRADE PAYMENTS SUMMARY

Based on 24 months of data

Overall Payment Behavior

0

Days Beyond Terms

Highest Now Owing: US\$ 100

% of Trade Within Terms

100%

Total Trade Experiences: 5

Largest High Credit: US\$ 500

Average High Credit: US\$ 175

Highest Past Due

US\$0

Total Unfavorable Comments: 0

Largest High Credit: US\$ 0

Total Placed in Collections: 0

Largest High Credit: US\$ 0

| TRADE PAYMENTS BY CRED | IT EXTENDED                |                       |                       |
|------------------------|----------------------------|-----------------------|--------------