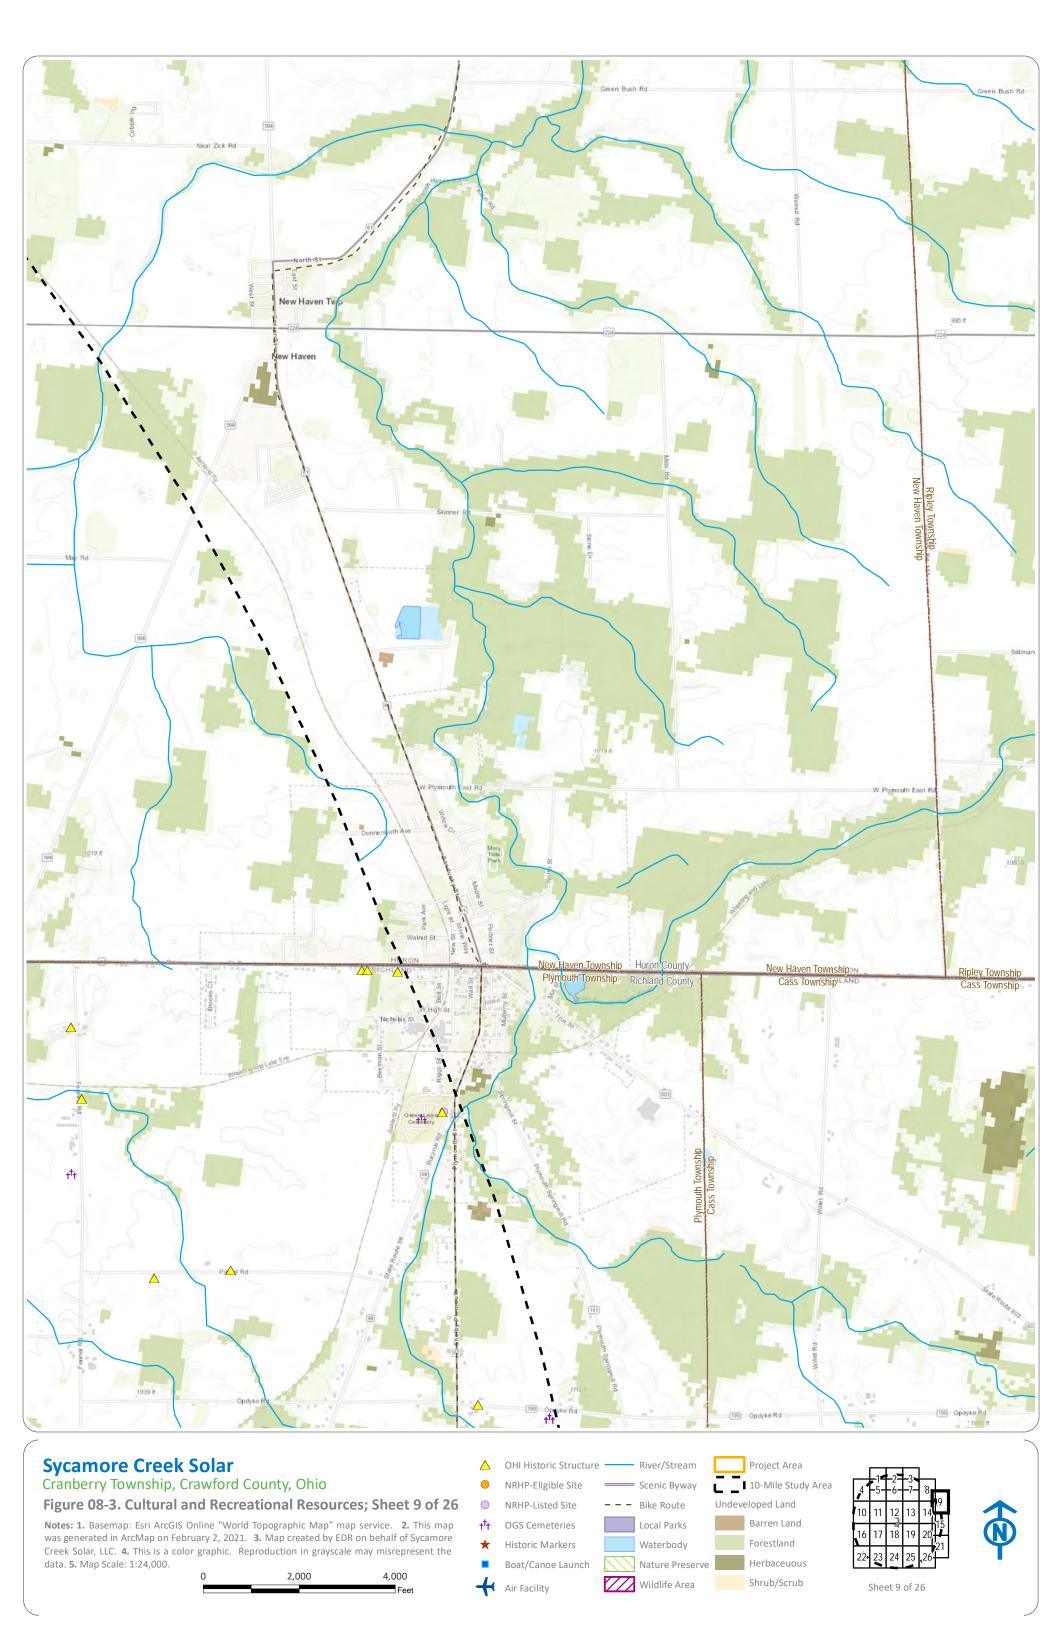

## **Certificate Application Figures**

Figures 08-3 and 08-4

Filing 2 of 2

Case No. 20-1762-EL-BGN











































## **Notes: 1.** Basemap: Esri ArcGIS Online "World Topographic Map" map service. **2.** This map was generated in ArcMap on February 2, 2021. **3.** Map created by EDR on behalf of Sycamore OGS Cemeteries Local Parks Forestland Historic Markers Waterbody Creek Solar, LLC. 4. This is a color graphic. Reproduction in grayscale may misrepresent the Herbaceuous data. 5. Map Scale: 1:24,000. Boat/Canoe Launch Nature Preserve 2,000 Shrub/Scrub Wildlife Area Sheet 21 of 26 Air Facility Feet















Cranberry Township, Crawford County, Ohio

## Figure 08-4. Agricultural Resources

**Notes: 1.** Basemap: Esri ArcGIS Online "World Topographic Map" map service. **2.** This map was generated in ArcMap on February 4, 2021. **3.** Facility components provided by Sycamor