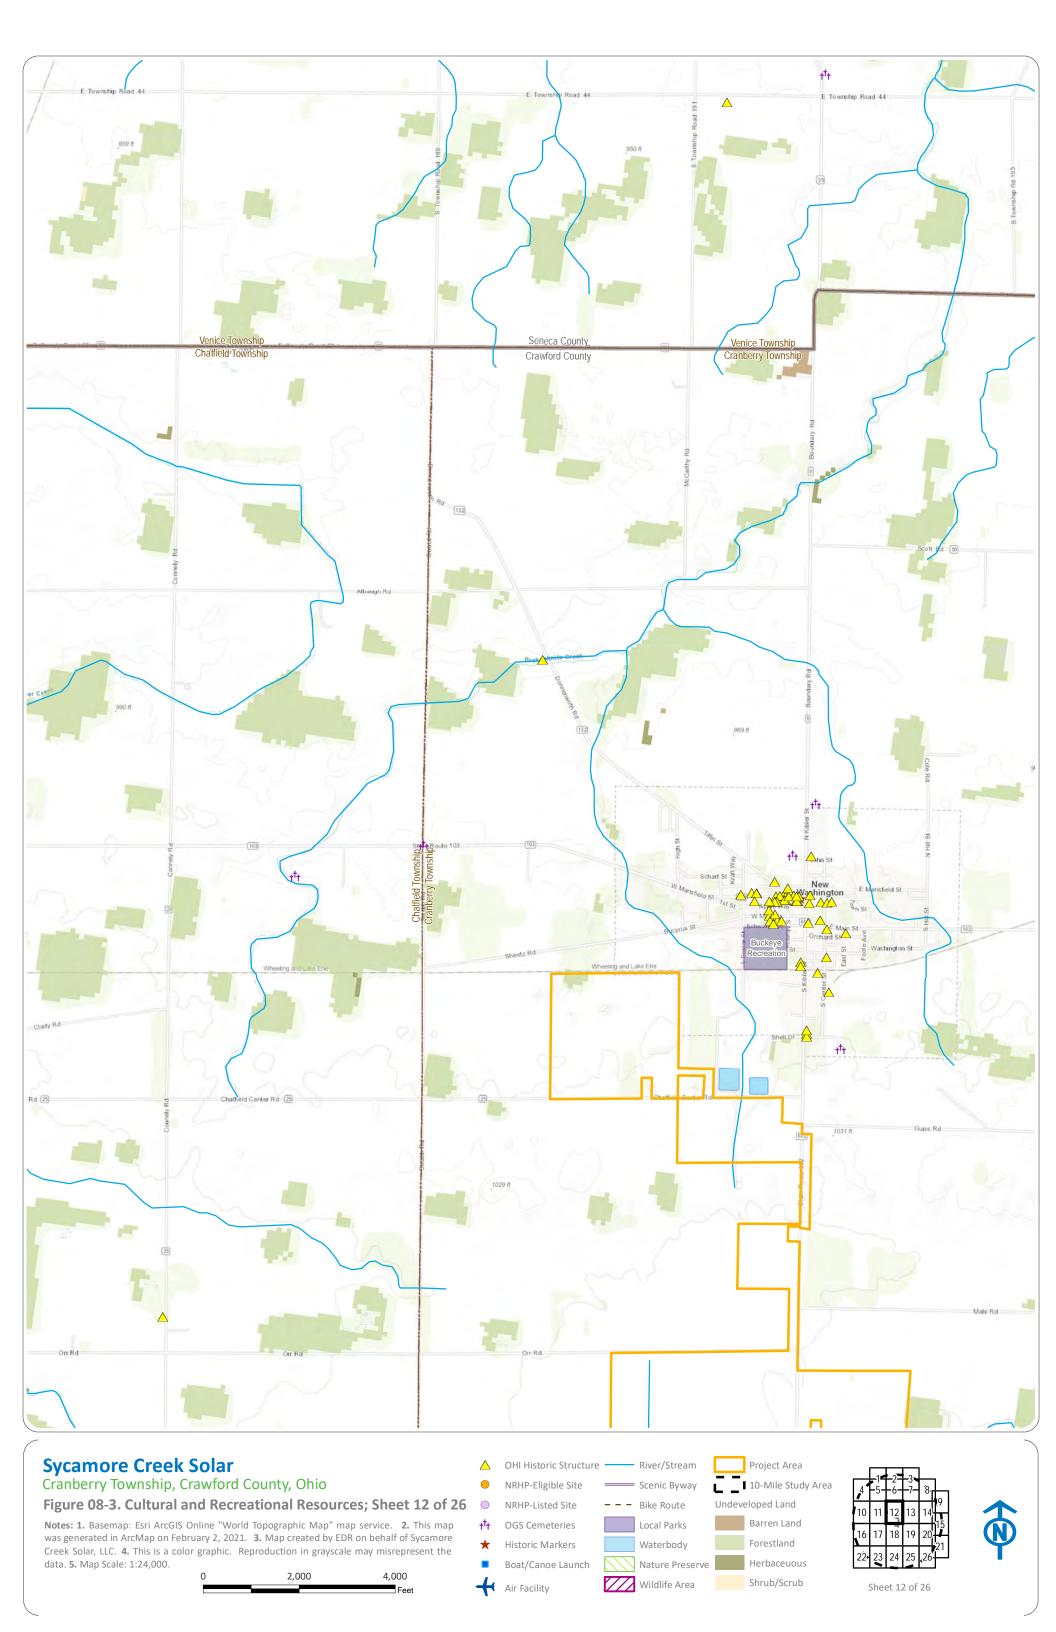

## **Certificate Application Figures**

Figures 08-3 and 08-4

Filing 2 of 2

Case No. 20-1762-EL-BGN











































## **Notes: 1.** Basemap: Esri ArcGIS Online "World Topographic Map" map service. **2.** This map was generated in ArcMap on February 2, 2021. **3.** Map created by EDR on behalf of Sycamore OGS Cemeteries Local Parks Forestland Historic Markers Waterbody Creek Solar, LLC. 4. This is a color graphic. Reproduction in grayscale may misrepresent the Herbaceuous data. 5. Map Scale: 1:24,000. Boat/Canoe Launch Nature Preserve 2,000 Shrub/Scrub Wildlife Area Sheet 21 of 26 Air Facility Feet















Cranberry Township, Crawford County, Ohio

## Figure 08-4. Agricultural Resources

**Notes: 1.** Basemap: Esri ArcGIS Online "World Topographic Map" map service. **2.** This map was generated in ArcMap on February 4, 2021. **3.** Facility components provided by Sycamore Cree