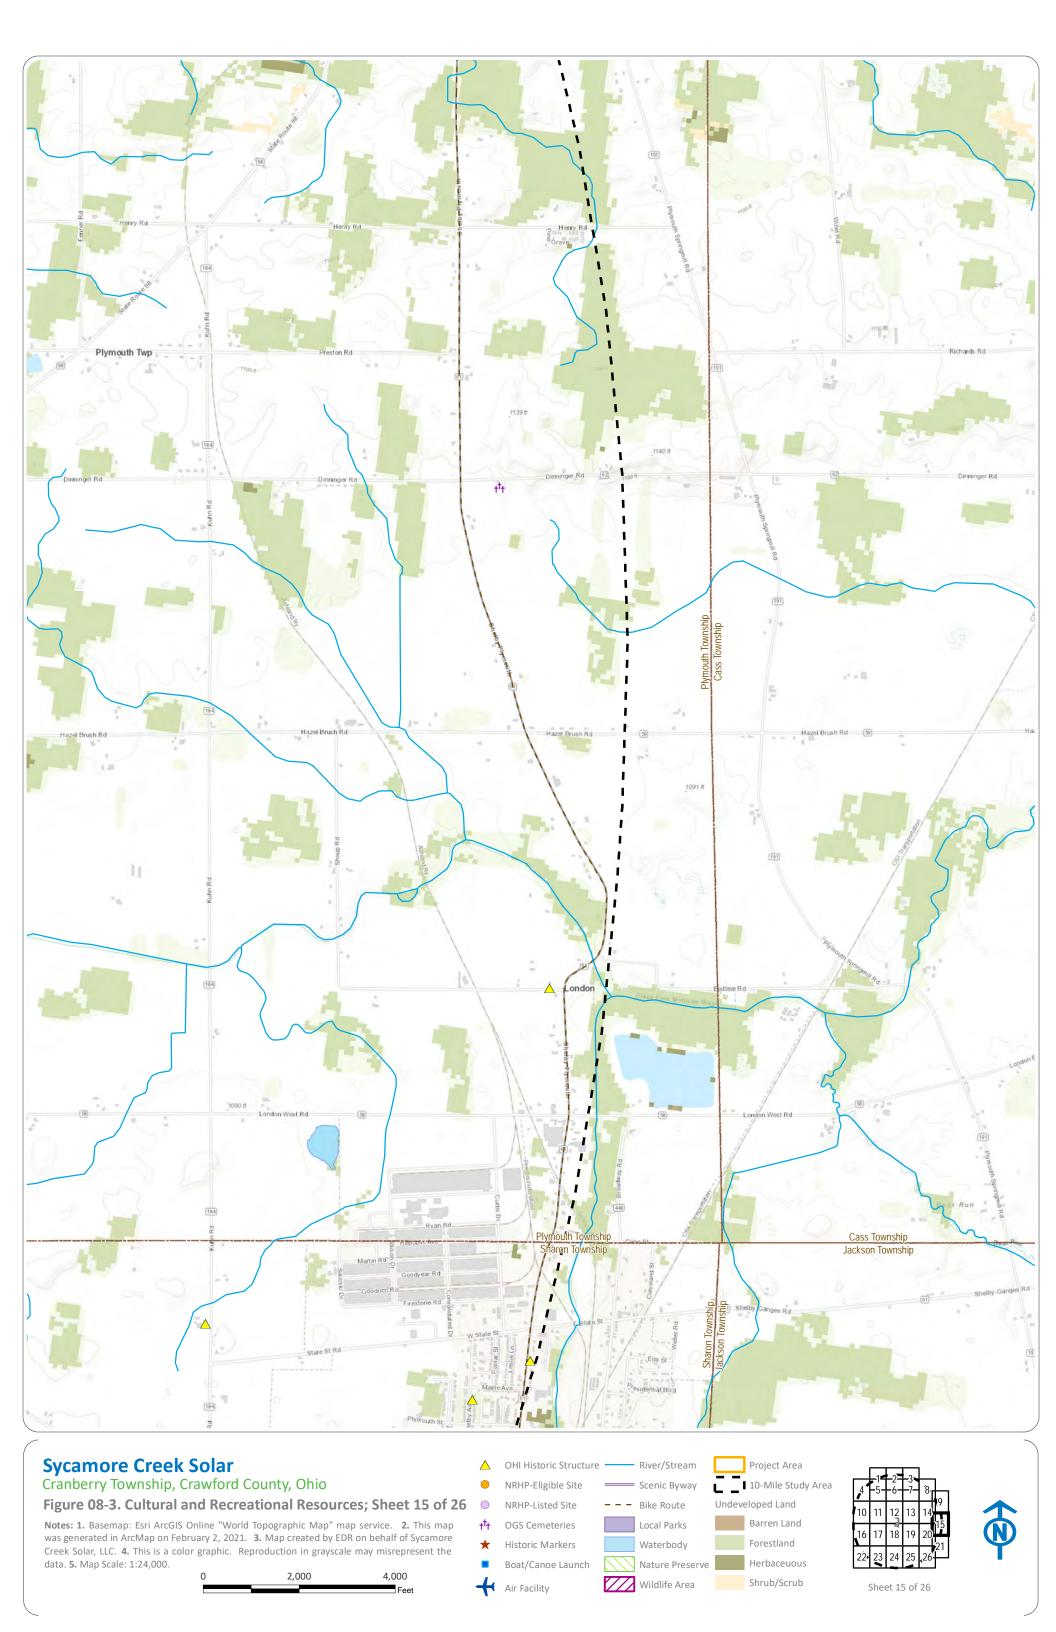

## **Certificate Application Figures**

Figures 08-3 and 08-4

Filing 2 of 2

Case No. 20-1762-EL-BGN











































## **Notes: 1.** Basemap: Esri ArcGIS Online "World Topographic Map" map service. **2.** This map was generated in ArcMap on February 2, 2021. **3.** Map created by EDR on behalf of Sycamore OGS Cemeteries Local Parks Forestland Historic Markers Waterbody Creek Solar, LLC. 4. This is a color graphic. Reproduction in grayscale may misrepresent the Herbaceuous data. 5. Map Scale: 1:24,000. Boat/Canoe Launch Nature Preserve 2,000 Shrub/Scrub Wildlife Area Sheet 21 of 26 Air Facility Feet















Cranberry Township, Crawford County, Ohio

## Figure 08-4. Agricultural Resources

**Notes: 1.** Basemap: Esri ArcGIS Online "World Topographic Map" map service. **2.** This map was generated in ArcMap on February 4, 2021. **3.** Facility components provided by Sycamore Creek Sola