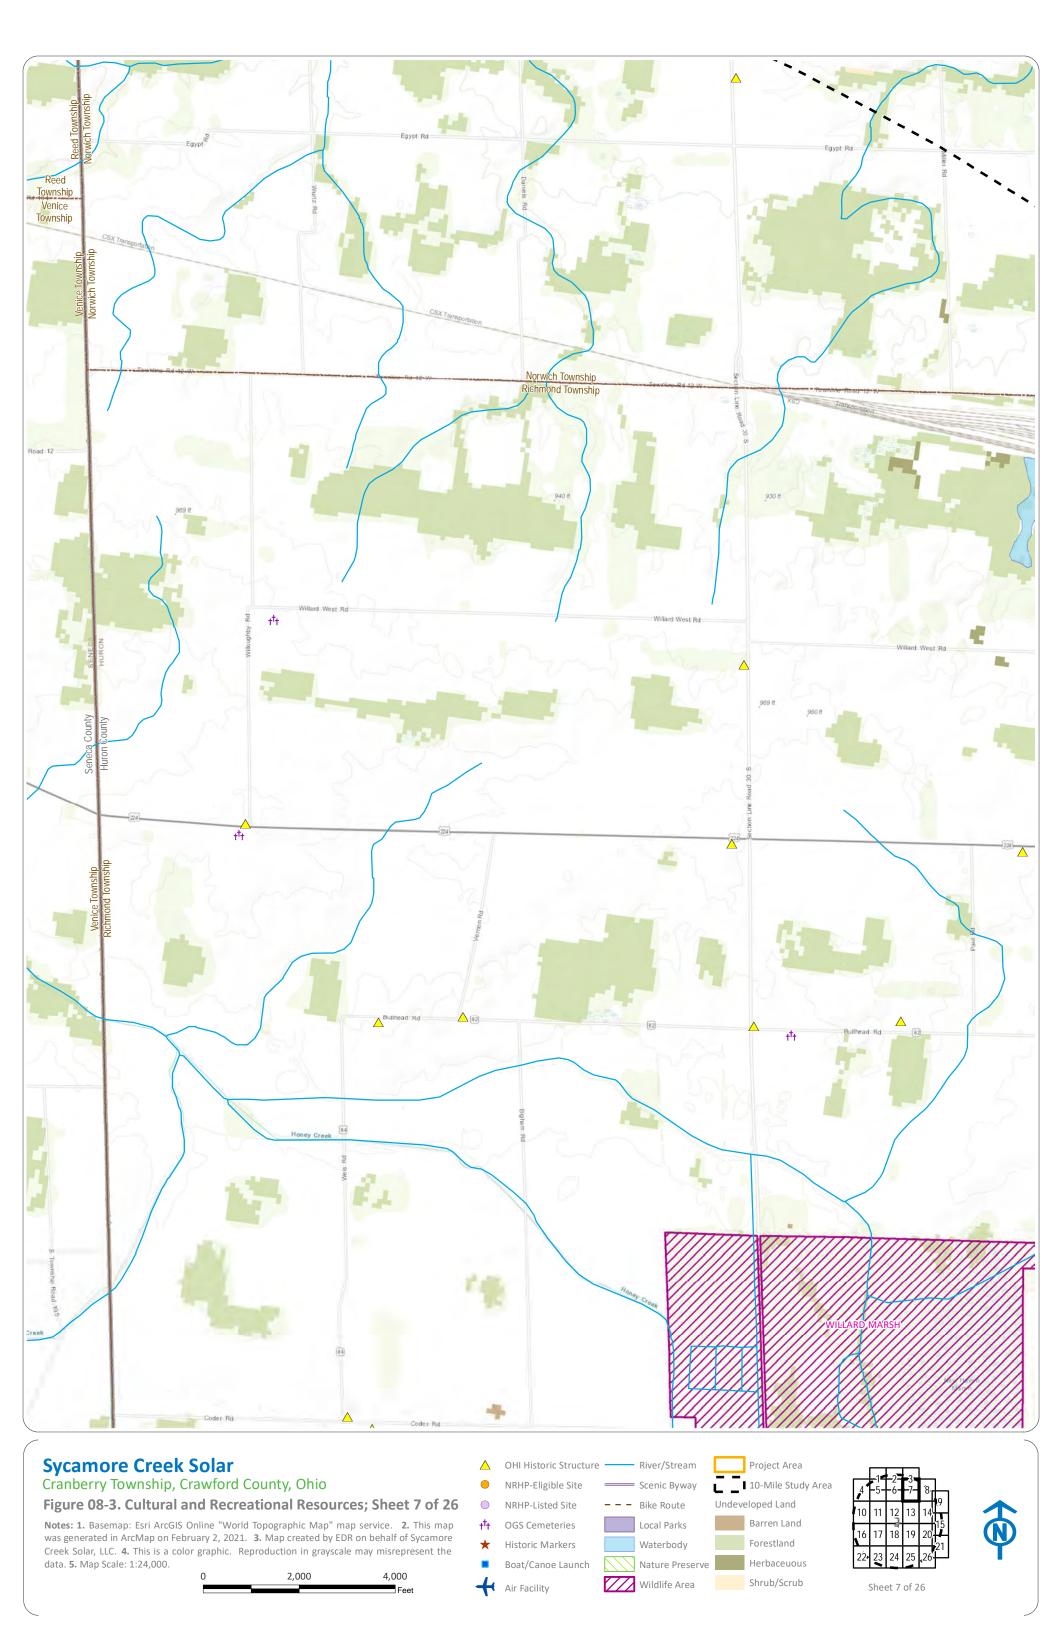

## **Notes: 1.** Basemap: Esri ArcGIS Online "World Topographic Map" map service. **2.** This map was generated in ArcMap on February 2, 2021. **3.** Map created by EDR on behalf of Sycamore OGS Cemeteries Local Parks Forestland Historic Markers Waterbody Creek Solar, LLC. 4. This is a color graphic. Reproduction in grayscale may misrepresent the Herbaceuous data. 5. Map Scale: 1:24,000. Boat/Canoe Launch Nature Preserve 2,000 Shrub/Scrub Wildlife Area Sheet 21 of 26 Air Facility Feet

Cranberry Township, Crawford County, Ohio