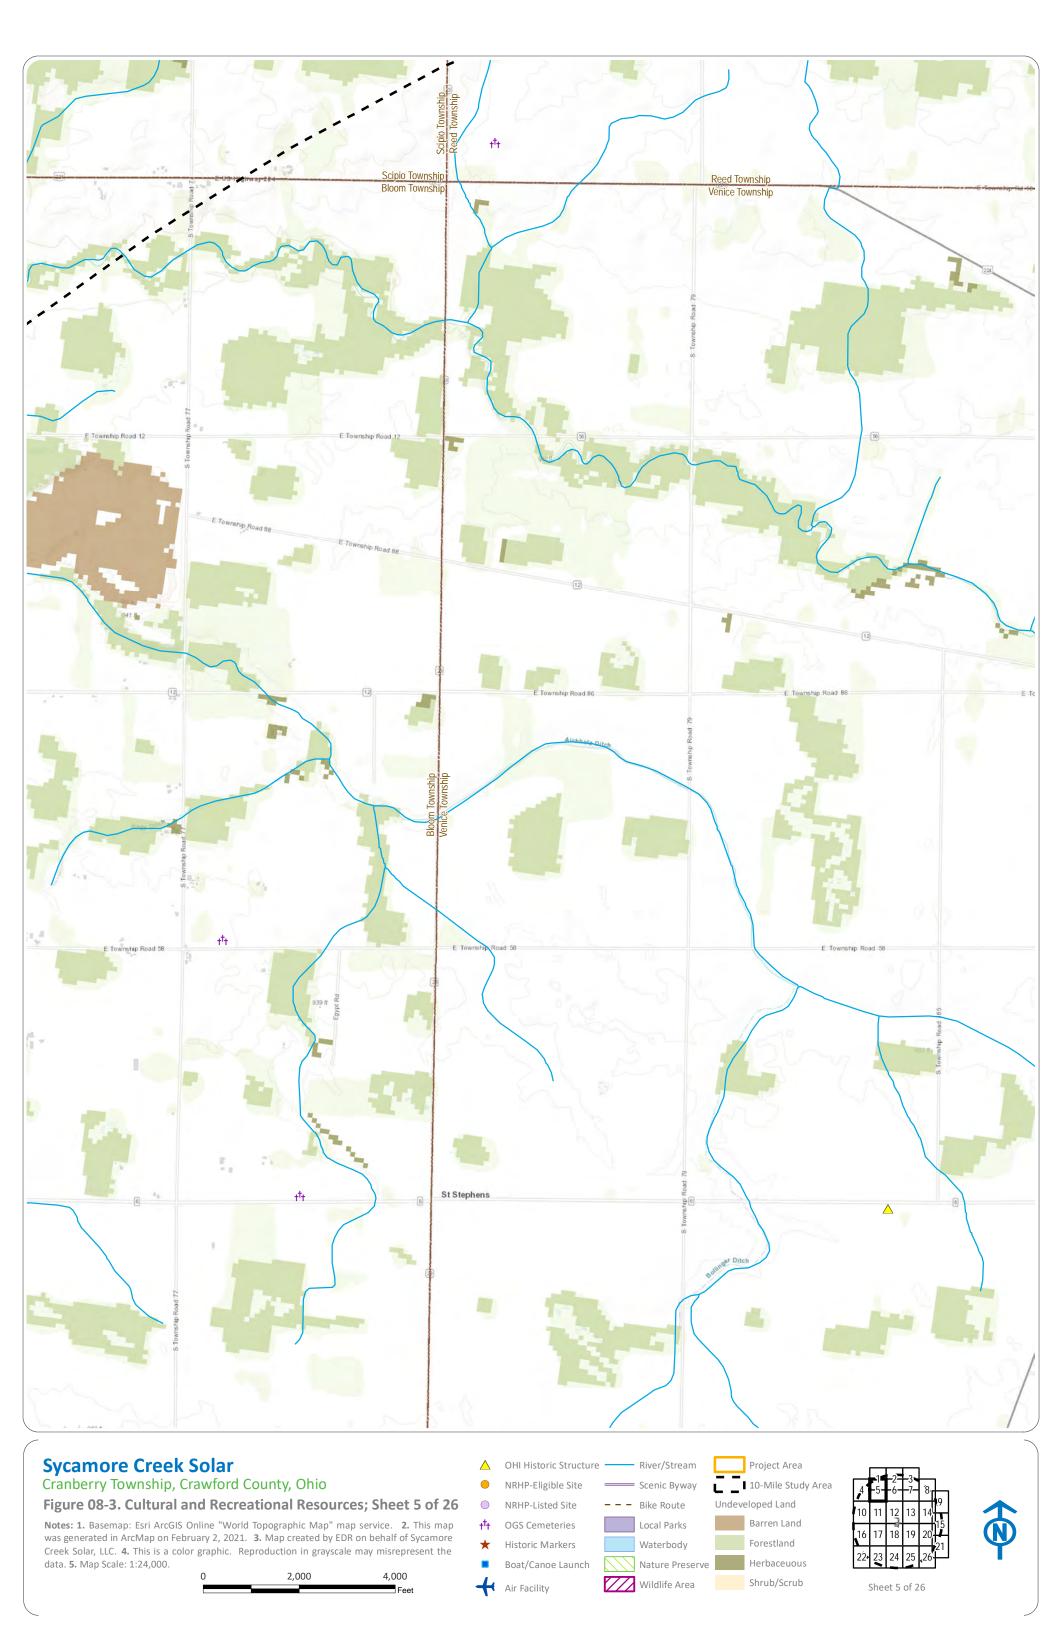

## **Notes: 1.** Basemap: Esri ArcGIS Online "World Topographic Map" map service. **2.** This map was generated in ArcMap on February 2, 2021. **3.** Map created by EDR on behalf of Sycamore OGS Cemeteries Local Parks Forestland Historic Markers Waterbody Creek Solar, LLC. 4. This is a color graphic. Reproduction in grayscale may misrepresent the Herbaceuous data. 5. Map Scale: 1:24,000. Boat/Canoe Launch Nature Preserve 2,000 Shrub/Scrub Wildlife Area Sheet 21 of 26 Air Facility Feet

Cranberry Township, Crawford County, Ohio