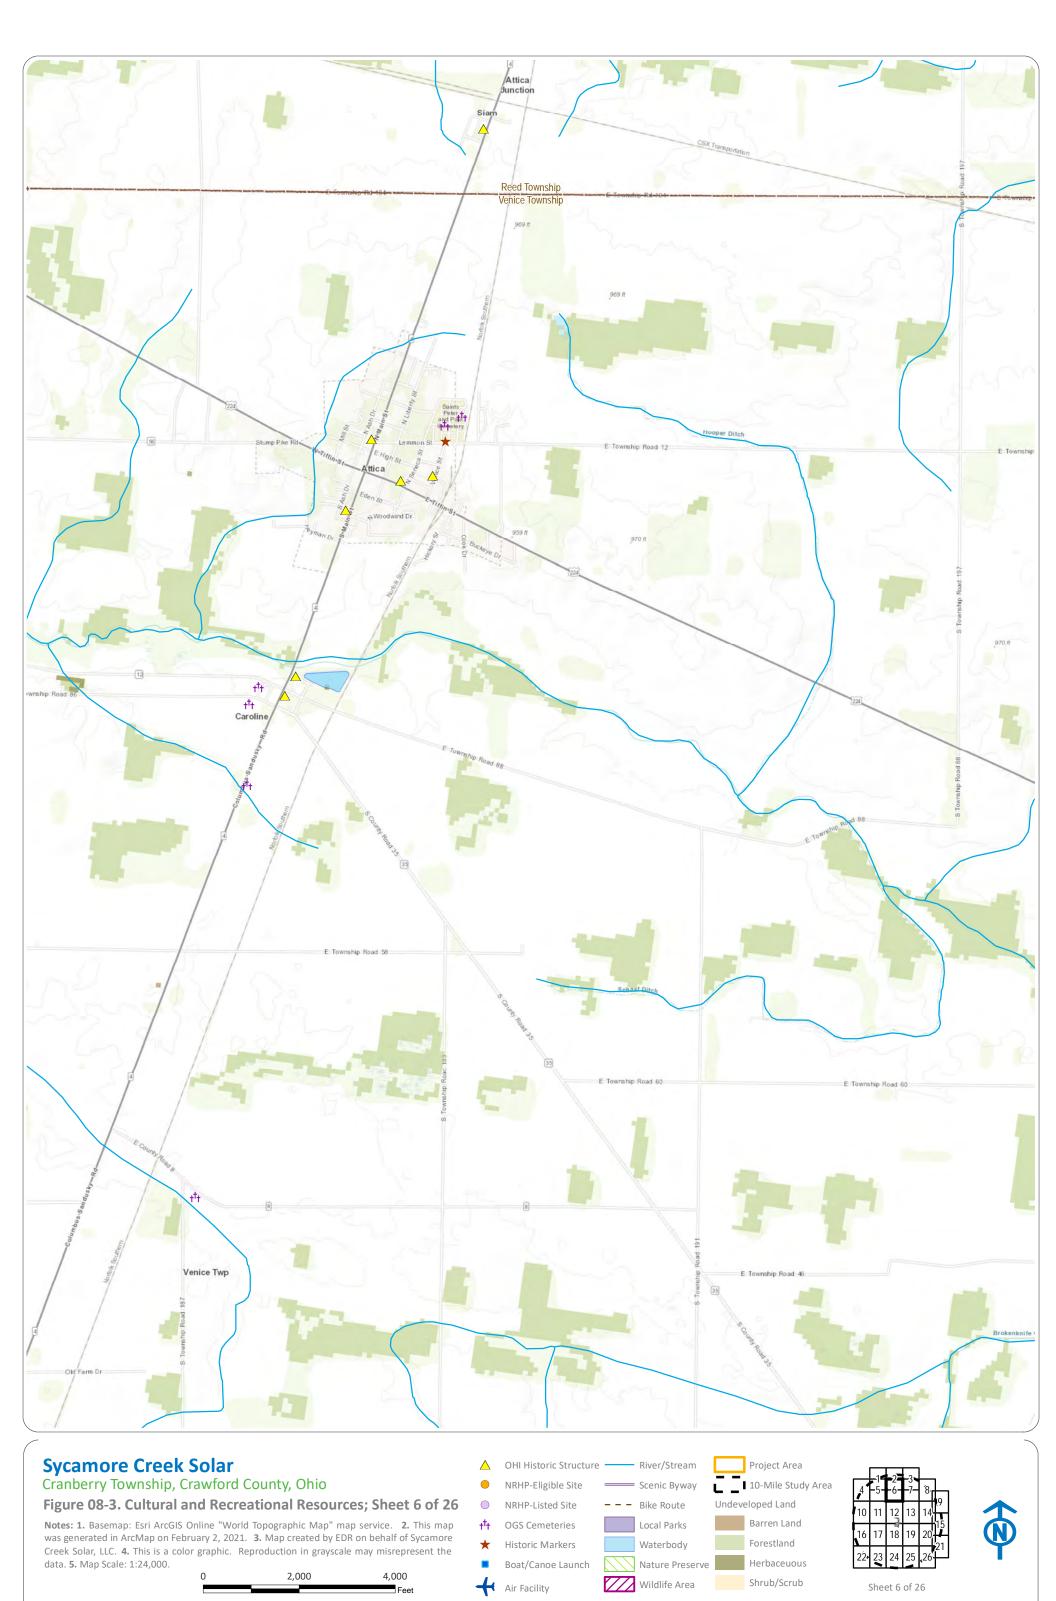

## **Notes: 1.** Basemap: Esri ArcGIS Online "World Topographic Map" map service. **2.** This map was generated in ArcMap on February 2, 2021. **3.** Map created by EDR on behalf of Sycamore OGS Cemeteries Local Parks Forestland Historic Markers Waterbody Creek Solar, LLC. 4. This is a color graphic. Reproduction in grayscale may misrepresent the Herbaceuous data. 5. Map Scale: 1:24,000. Boat/Canoe Launch Nature Preserve 2,000 Shrub/Scrub Wildlife Area Sheet 21 of 26 Air Facility Feet

Cranberry Township, Crawford County, Ohio