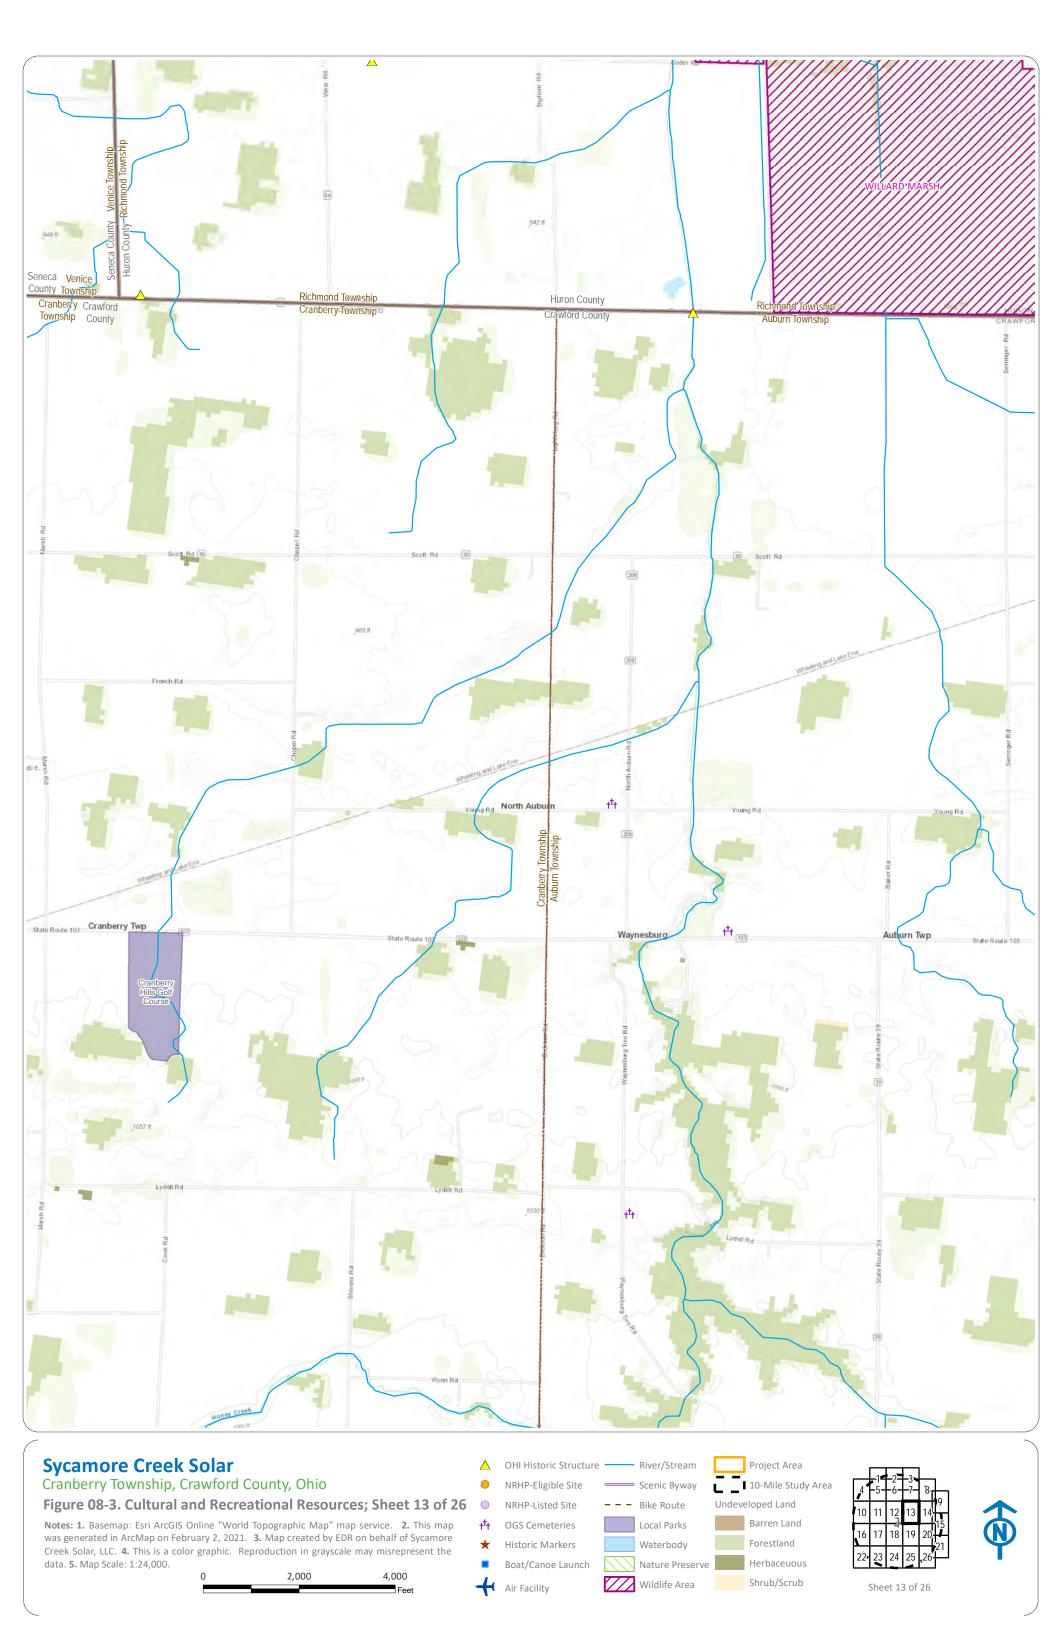

## **Certificate Application Figures**

Figures 08-3 and 08-4

Filing 2 of 2

Case No. 20-1762-EL-BGN











































## **Notes: 1.** Basemap: Esri ArcGIS Online "World Topographic Map" map service. **2.** This map was generated in ArcMap on February 2, 2021. **3.** Map created by EDR on behalf of Sycamore OGS Cemeteries Local Parks Forestland Historic Markers Waterbody Creek Solar, LLC. 4. This is a color graphic. Reproduction in grayscale may misrepresent the Herbaceuous data. 5. Map Scale: 1:24,000. Boat/Canoe Launch Nature Preserve 2,000 Shrub/Scrub Wildlife Area Sheet 21 of 26 Air Facility Feet















Cranberry Township, Crawford County, Ohio

## Figure 08-4. Agricultural Resources

**Notes: 1.** Basemap: Esri ArcGIS Online "World Topographic Map" map service. **2.** This map was generated in ArcMap on February 4, 2021. **3.** Facility components provided by Sycamore Creek