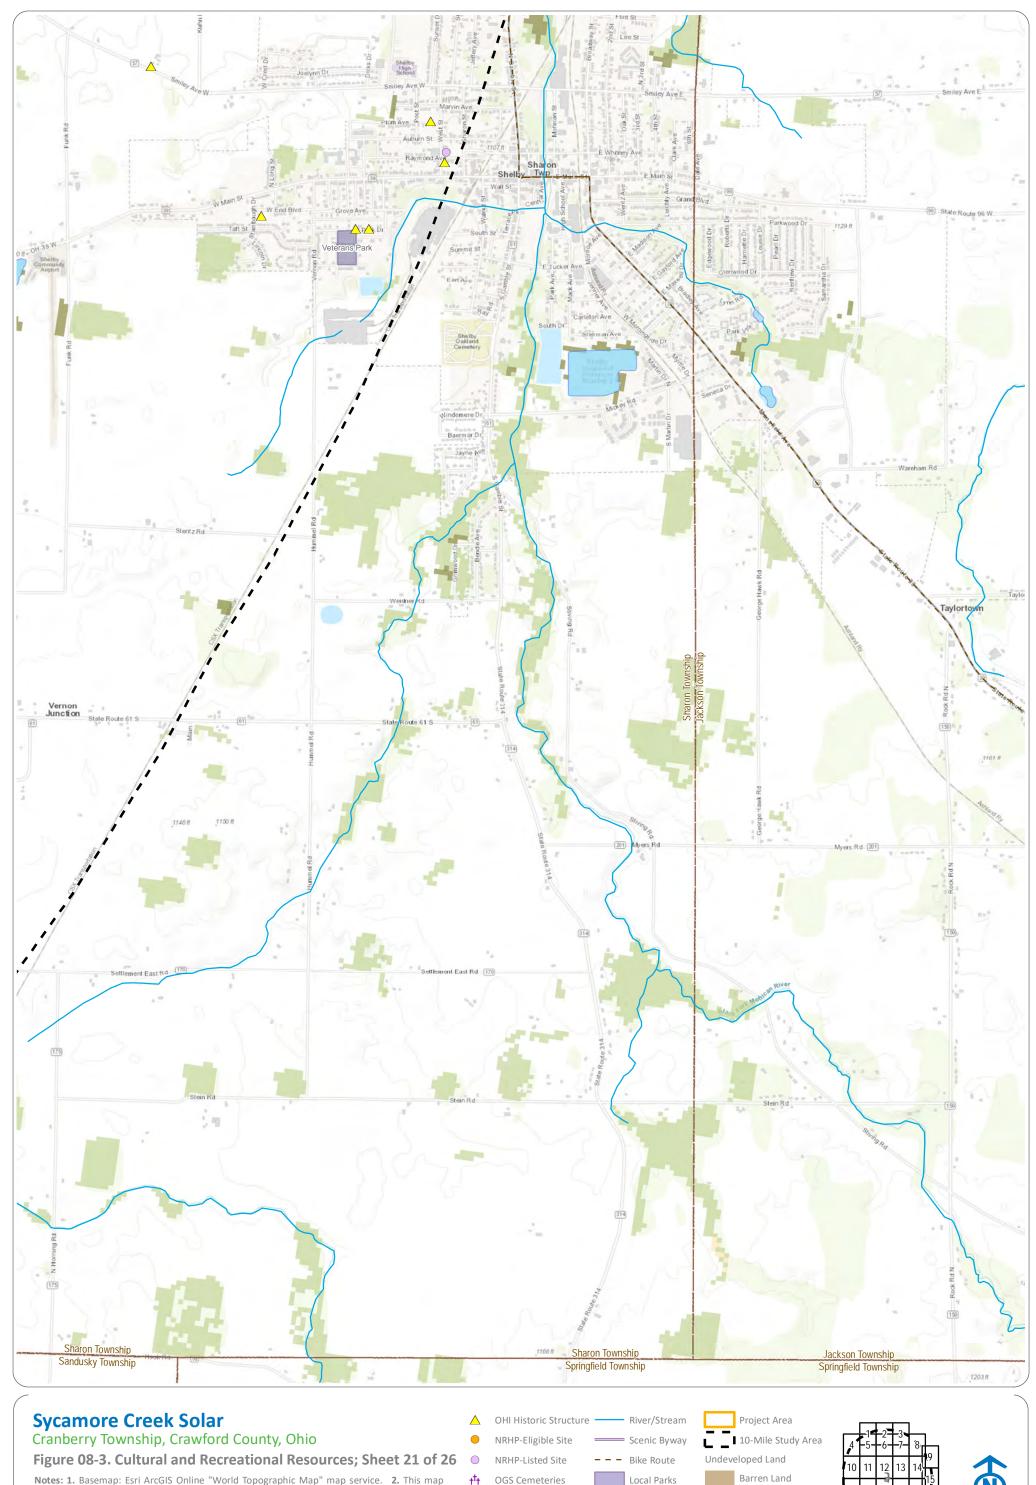

## **Notes: 1.** Basemap: Esri ArcGIS Online "World Topographic Map" map service. **2.** This map was generated in ArcMap on February 2, 2021. **3.** Map created by EDR on behalf of Sycamore OGS Cemeteries Local Parks Forestland Historic Markers Waterbody Creek Solar, LLC. 4. This is a color graphic. Reproduction in grayscale may misrepresent the Herbaceuous data. 5. Map Scale: 1:24,000. Boat/Canoe Launch Nature Preserve 2,000 Shrub/Scrub Wildlife Area Sheet 21 of 26 Air Facility Feet

Cranberry Township, Crawford County, Ohio