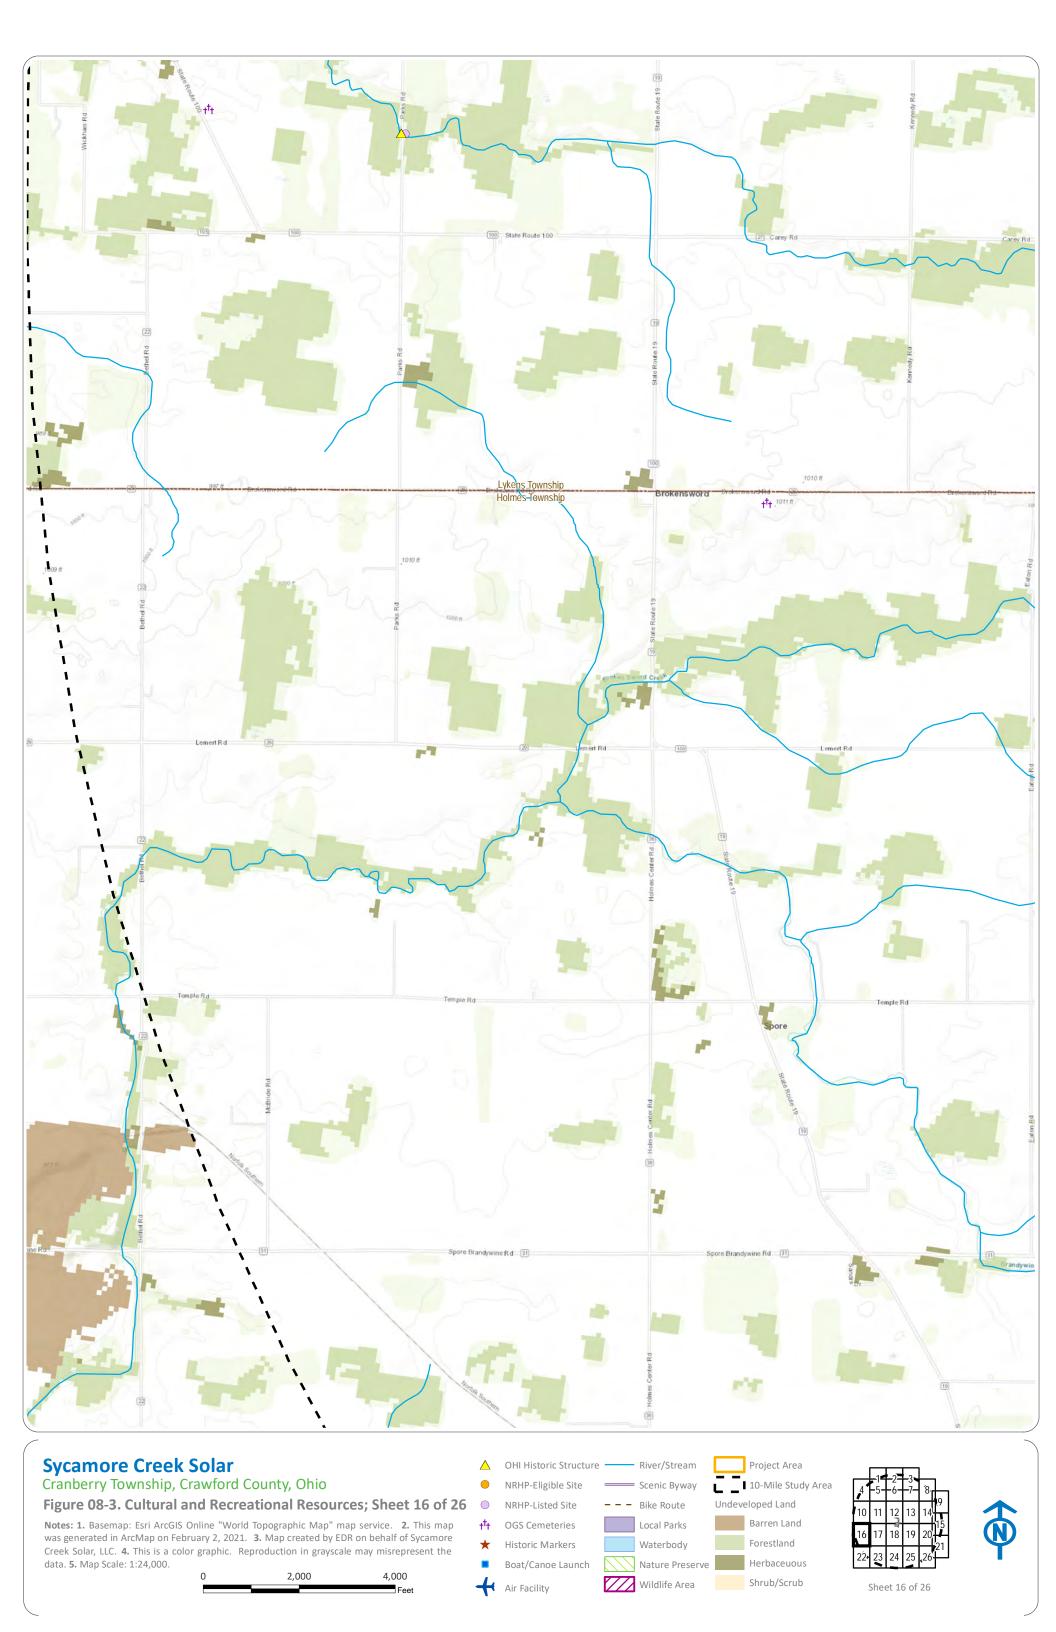

## **Certificate Application Figures**

Figures 08-3 and 08-4

Filing 2 of 2

Case No. 20-1762-EL-BGN











































## **Notes: 1.** Basemap: Esri ArcGIS Online "World Topographic Map" map service. **2.** This map was generated in ArcMap on February 2, 2021. **3.** Map created by EDR on behalf of Sycamore OGS Cemeteries Local Parks Forestland Historic Markers Waterbody Creek Solar, LLC. 4. This is a color graphic. Reproduction in grayscale may misrepresent the Herbaceuous data. 5. Map Scale: 1:24,000. Boat/Canoe Launch Nature Preserve 2,000 Shrub/Scrub Wildlife Area Sheet 21 of 26 Air Facility Feet















Cranberry Township, Crawford County, Ohio

## Figure 08-4. Agricultural Resources

**Notes: 1.** Basemap: Esri ArcGIS Online "World Topographic Map" map service. **2.** This map was generated in ArcMap on February 4, 2021. **3.** Facility components provided by Sycamore Creek Solar,