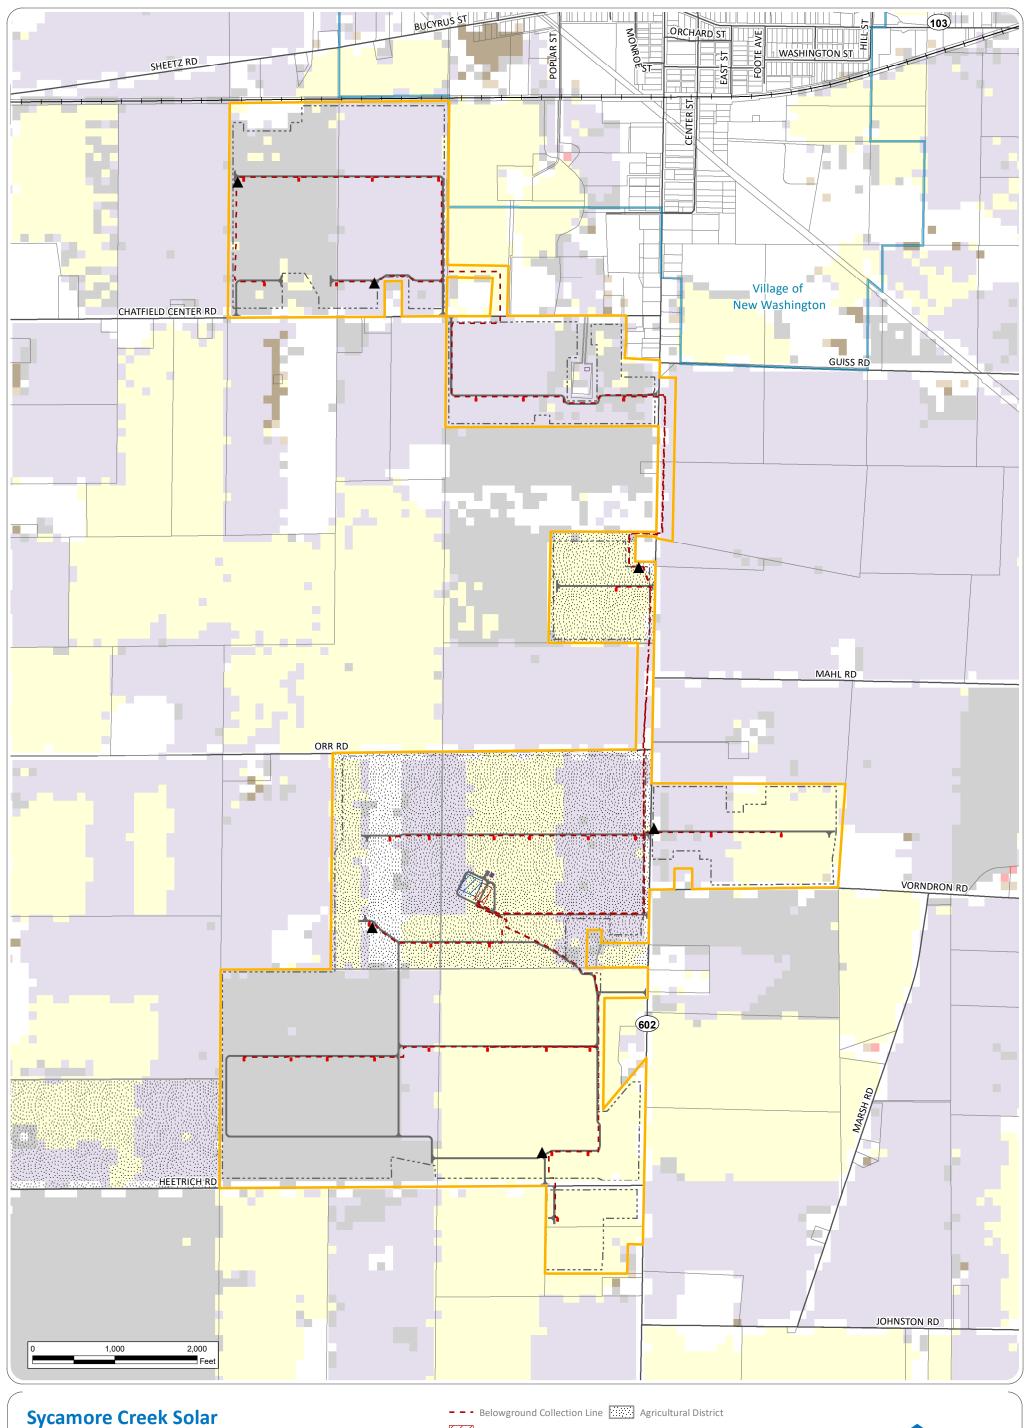

## Figure 08-4. Agricultural Resources

**Notes: 1.** Basemap: Esri ArcGIS Online "World Topographic Map" map service. **2.** This map was generated in ArcMap on February 4, 2021. **3.** Facility components provided by Sycamore Creek Solar, LLC; agricultural districts obtained from Crawford County Auditor's Office. **4.** Map created by EDR on behalf of Sycamore Creek Solar, LLC. **5.** This is a color graphic. Reproduction in grayscale may misrepresent the data. **6.** Map Scale: