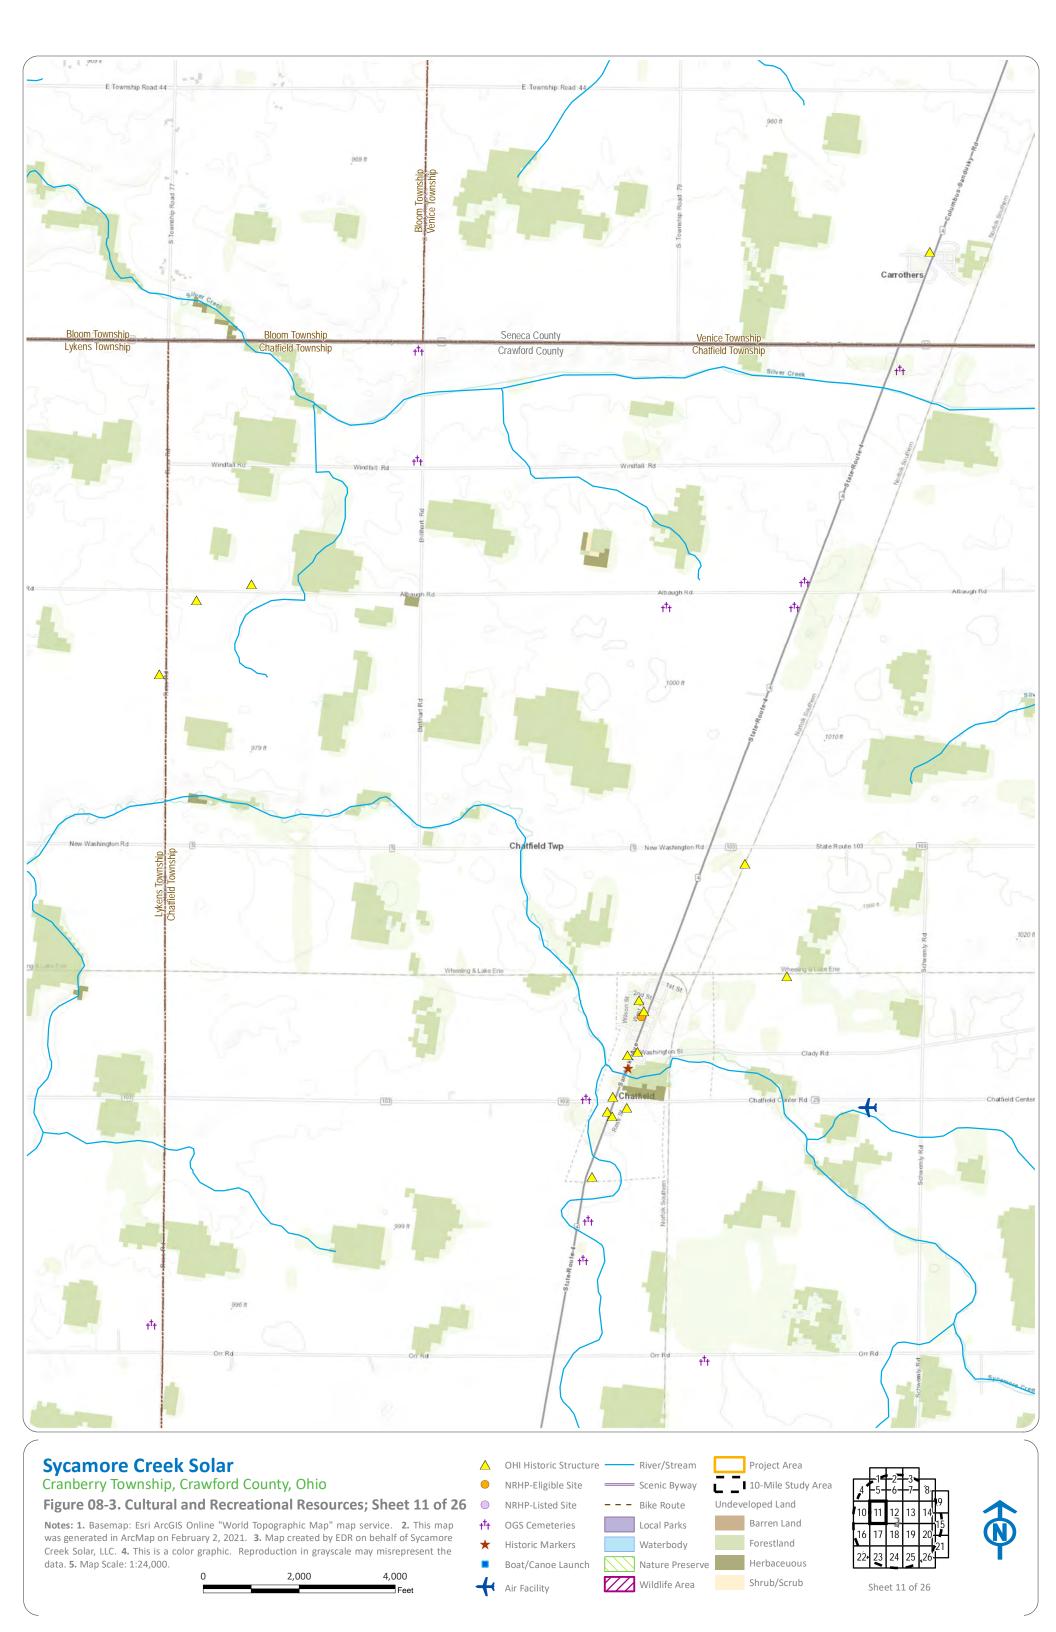

## **Certificate Application Figures**

Figures 08-3 and 08-4

Filing 2 of 2

Case No. 20-1762-EL-BGN











































## **Notes: 1.** Basemap: Esri ArcGIS Online "World Topographic Map" map service. **2.** This map was generated in ArcMap on February 2, 2021. **3.** Map created by EDR on behalf of Sycamore OGS Cemeteries Local Parks Forestland Historic Markers Waterbody Creek Solar, LLC. 4. This is a color graphic. Reproduction in grayscale may misrepresent the Herbaceuous data. 5. Map Scale: 1:24,000. Boat/Canoe Launch Nature Preserve 2,000 Shrub/Scrub Wildlife Area Sheet 21 of 26 Air Facility Feet















Cranberry Township, Crawford County, Ohio

## Figure 08-4. Agricultural Resources

**Notes: 1.** Basemap: Esri ArcGIS Online "World Topographic Map" map service. **2.** This map was generated in ArcMap on February 4, 2021. **3.** Facility components provided by Sycamore Cr