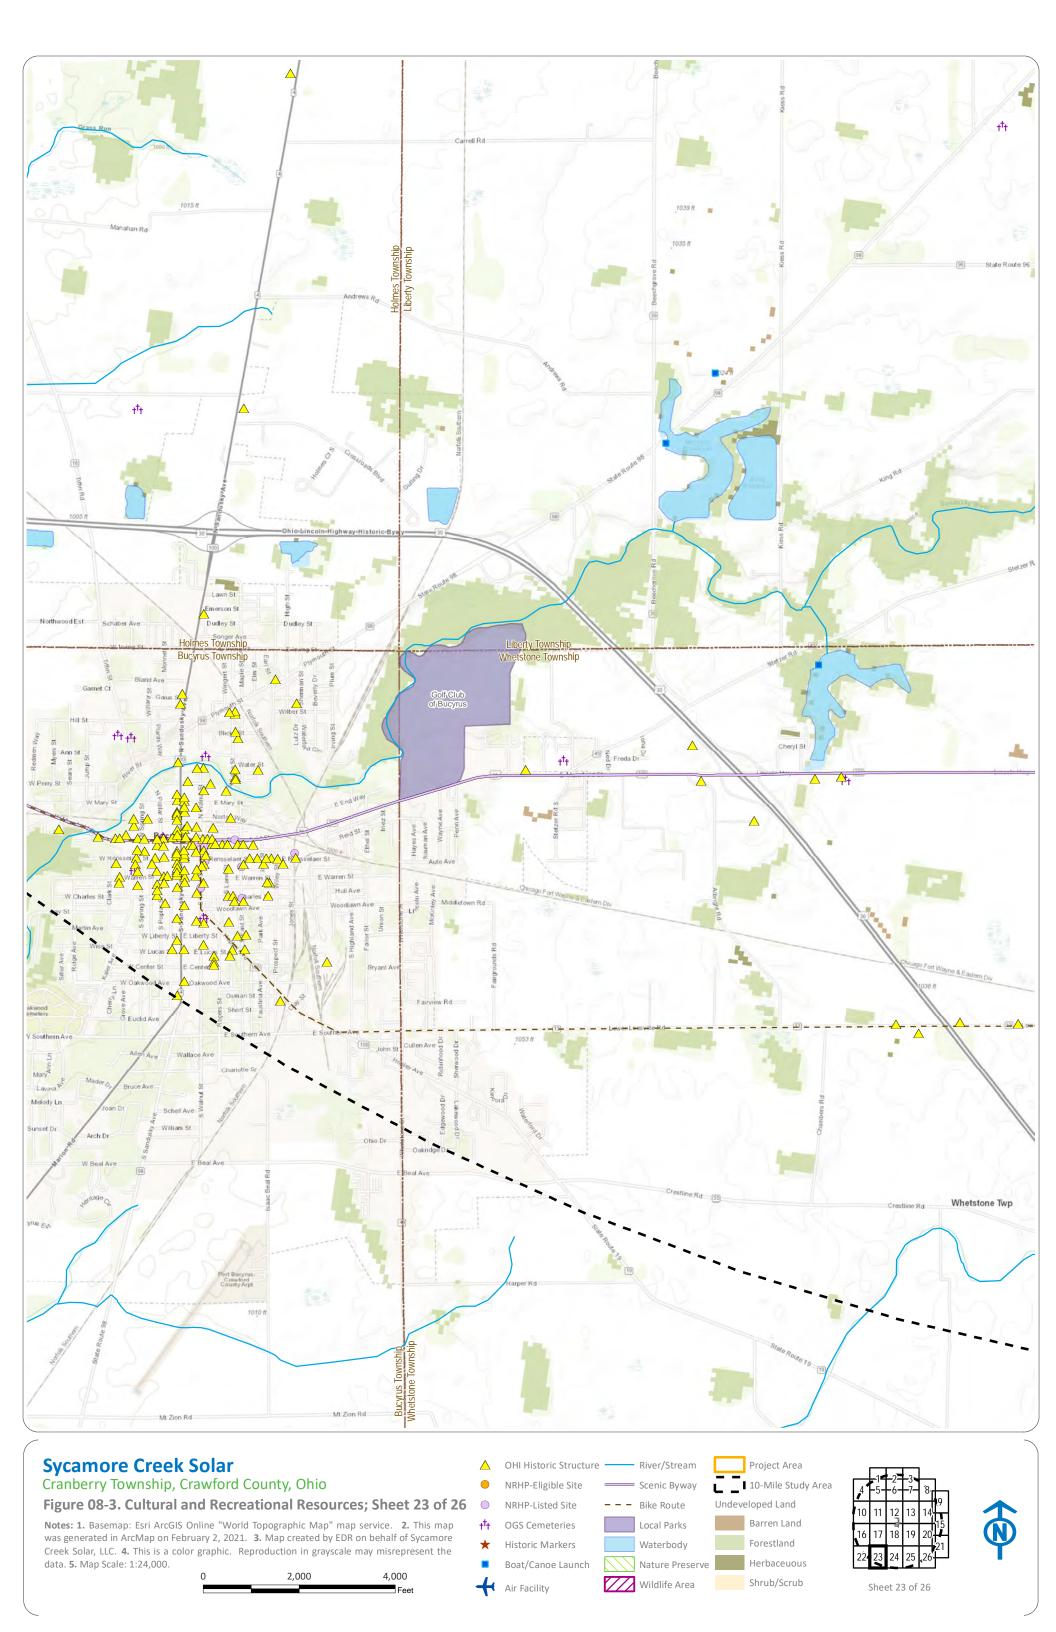

## **Notes: 1.** Basemap: Esri ArcGIS Online "World Topographic Map" map service. **2.** This map was generated in ArcMap on February 2, 2021. **3.** Map created by EDR on behalf of Sycamore OGS Cemeteries Local Parks Forestland Historic Markers Waterbody Creek Solar, LLC. 4. This is a color graphic. Reproduction in grayscale may misrepresent the Herbaceuous data. 5. Map Scale: 1:24,000. Boat/Canoe Launch Nature Preserve 2,000 Shrub/Scrub Wildlife Area Sheet 21 of 26 Air Facility Feet

Cranberry Township, Crawford County, Ohio