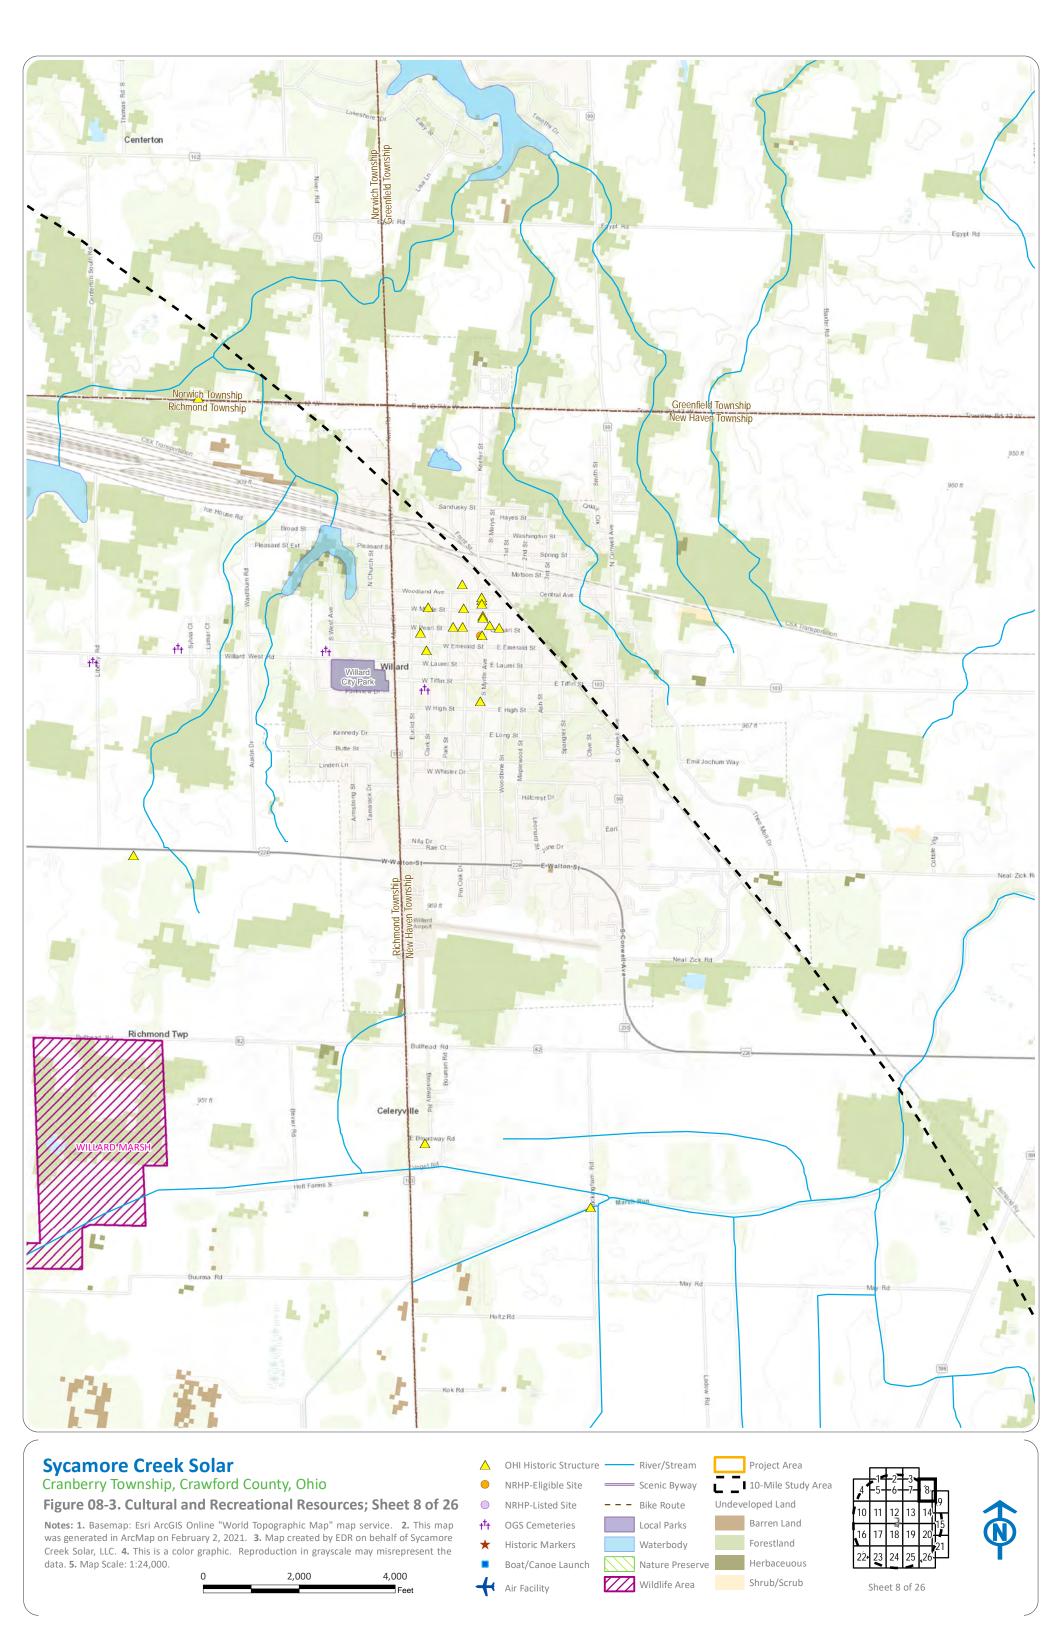

## **Notes: 1.** Basemap: Esri ArcGIS Online "World Topographic Map" map service. **2.** This map was generated in ArcMap on February 2, 2021. **3.** Map created by EDR on behalf of Sycamore OGS Cemeteries Local Parks Forestland Historic Markers Waterbody Creek Solar, LLC. 4. This is a color graphic. Reproduction in grayscale may misrepresent the Herbaceuous data. 5. Map Scale: 1:24,000. Boat/Canoe Launch Nature Preserve 2,000 Shrub/Scrub Wildlife Area Sheet 21 of 26 Air Facility Feet

Cranberry Township, Crawford County, Ohio