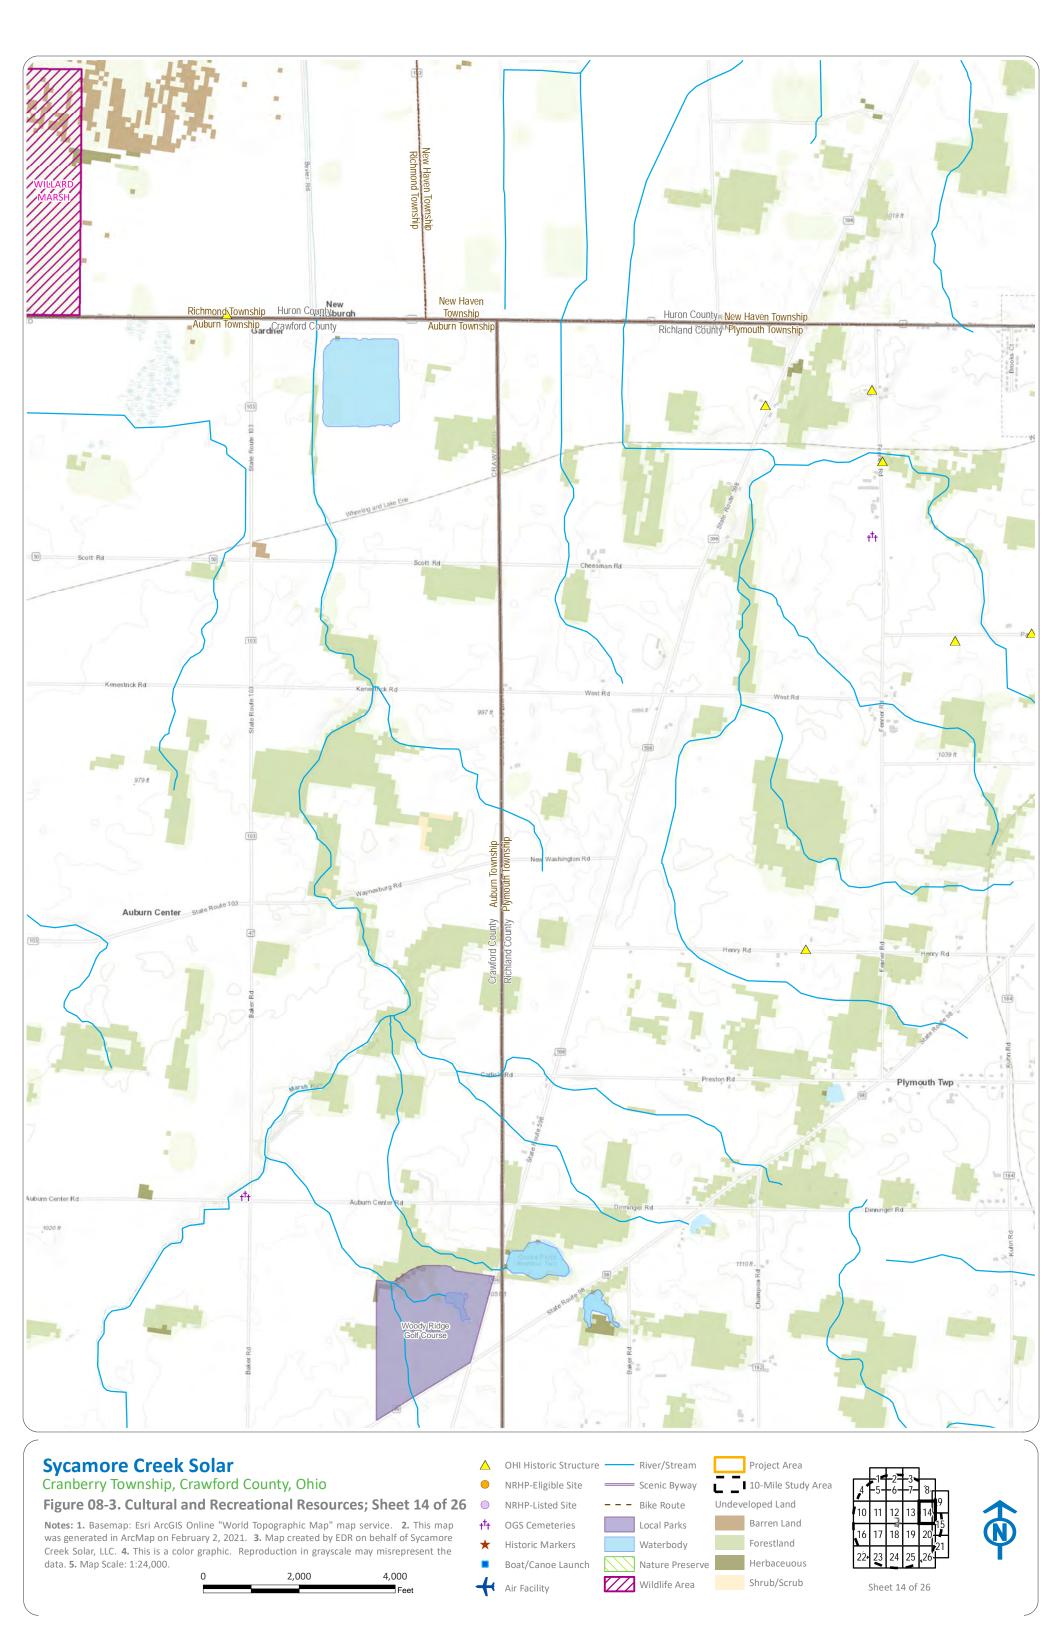

## **Certificate Application Figures**

Figures 08-3 and 08-4

Filing 2 of 2

Case No. 20-1762-EL-BGN











































## **Notes: 1.** Basemap: Esri ArcGIS Online "World Topographic Map" map service. **2.** This map was generated in ArcMap on February 2, 2021. **3.** Map created by EDR on behalf of Sycamore OGS Cemeteries Local Parks Forestland Historic Markers Waterbody Creek Solar, LLC. 4. This is a color graphic. Reproduction in grayscale may misrepresent the Herbaceuous data. 5. Map Scale: 1:24,000. Boat/Canoe Launch Nature Preserve 2,000 Shrub/Scrub Wildlife Area Sheet 21 of 26 Air Facility Feet















Cranberry Township, Crawford County, Ohio

## Figure 08-4. Agricultural Resources

**Notes: 1.** Basemap: Esri ArcGIS Online "World Topographic Map" map service. **2.** This map was generated in ArcMap on February 4, 2021. **3.** Facility components provided by Sycamore Creek So