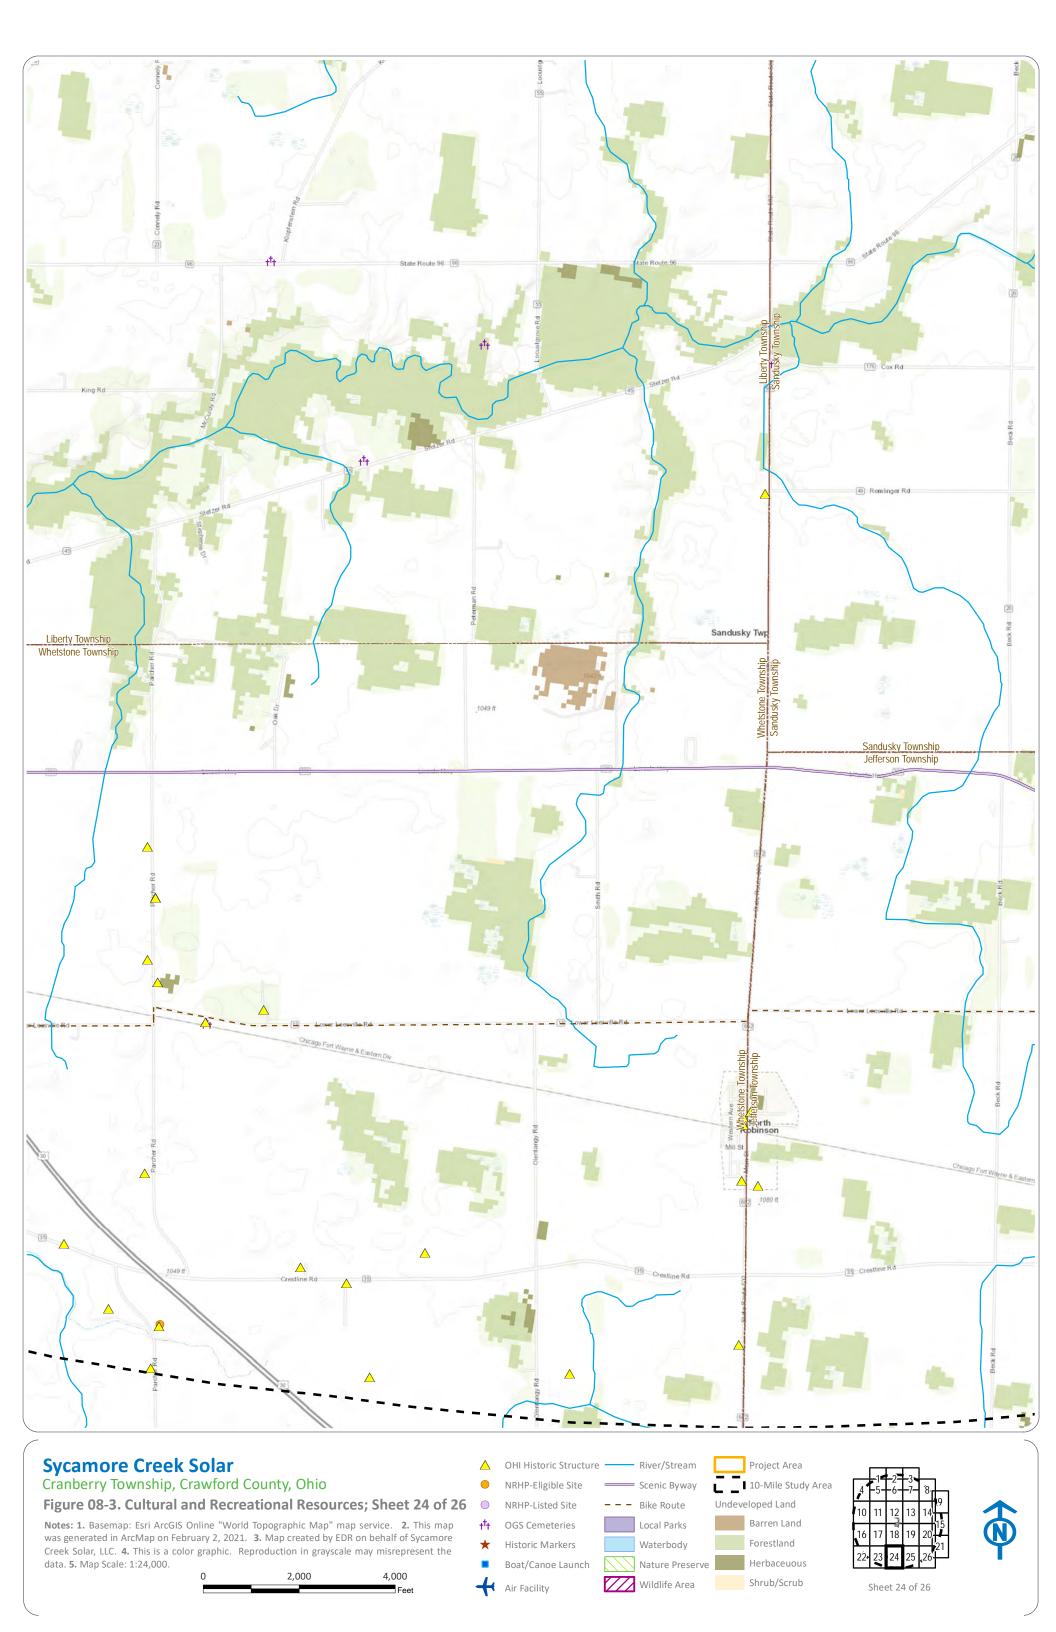

## **Notes: 1.** Basemap: Esri ArcGIS Online "World Topographic Map" map service. **2.** This map was generated in ArcMap on February 2, 2021. **3.** Map created by EDR on behalf of Sycamore OGS Cemeteries Local Parks Forestland Historic Markers Waterbody Creek Solar, LLC. 4. This is a color graphic. Reproduction in grayscale may misrepresent the Herbaceuous data. 5. Map Scale: 1:24,000. Boat/Canoe Launch Nature Preserve 2,000 Shrub/Scrub Wildlife Area Sheet 21 of 26 Air Facility Feet

Cranberry Township, Crawford County, Ohio