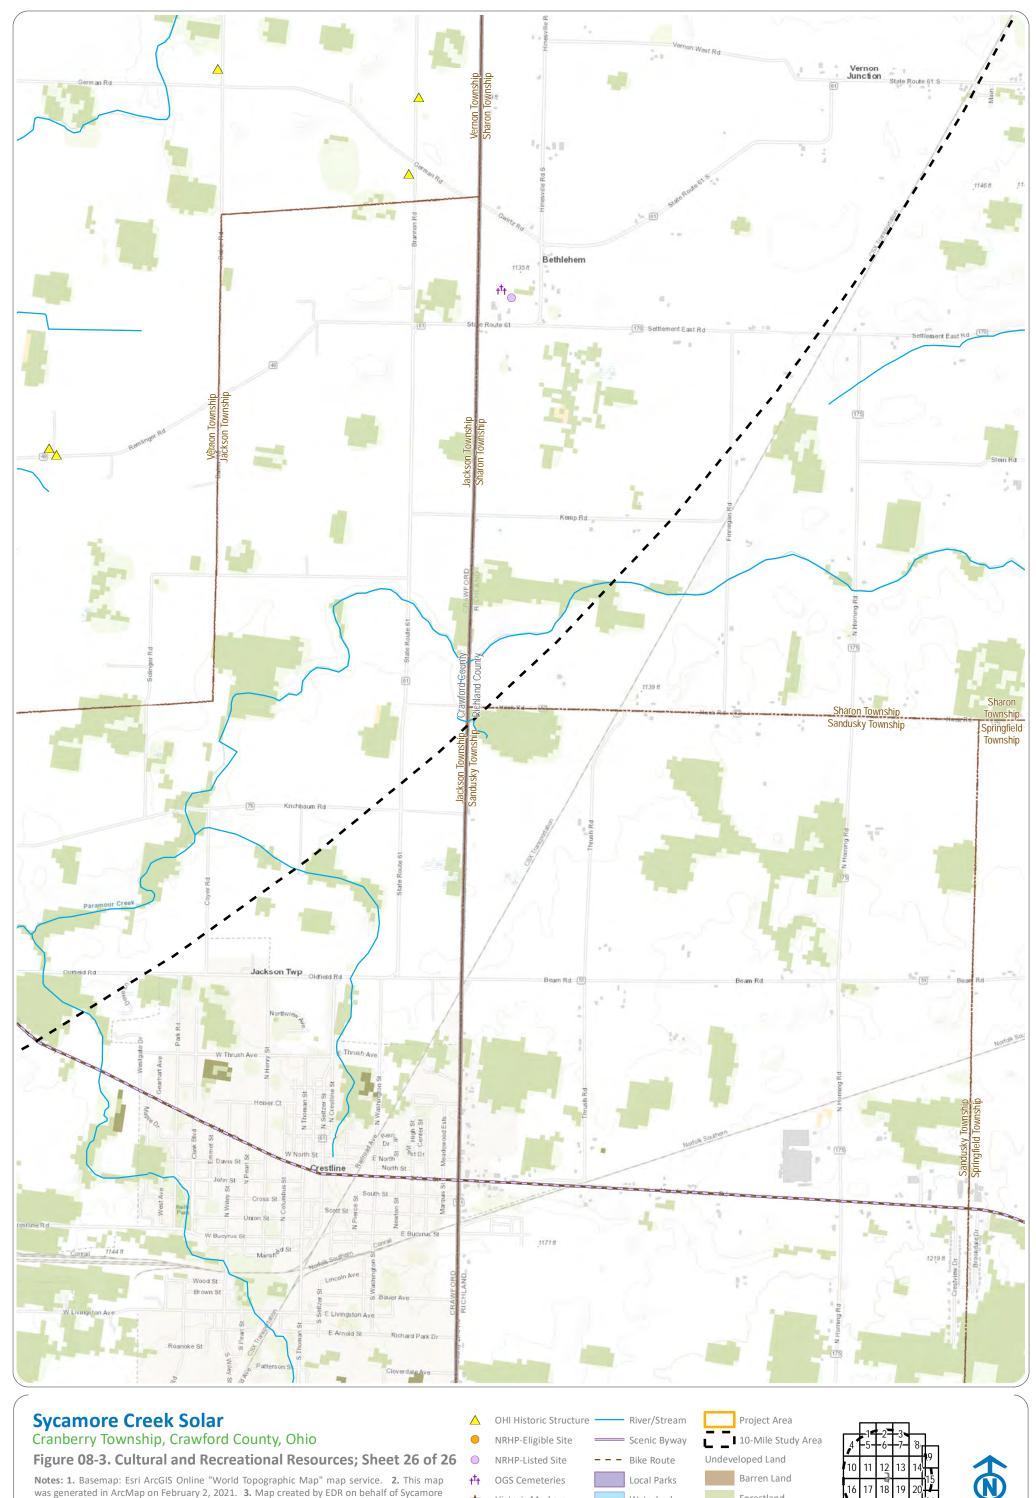

## **Notes: 1.** Basemap: Esri ArcGIS Online "World Topographic Map" map service. **2.** This map was generated in ArcMap on February 2, 2021. **3.** Map created by EDR on behalf of Sycamore OGS Cemeteries Local Parks Forestland Historic Markers Waterbody Creek Solar, LLC. 4. This is a color graphic. Reproduction in grayscale may misrepresent the Herbaceuous data. 5. Map Scale: 1:24,000. Boat/Canoe Launch Nature Preserve 2,000 Shrub/Scrub Wildlife Area Sheet 21 of 26 Air Facility Feet

Cranberry Township, Crawford County, Ohio