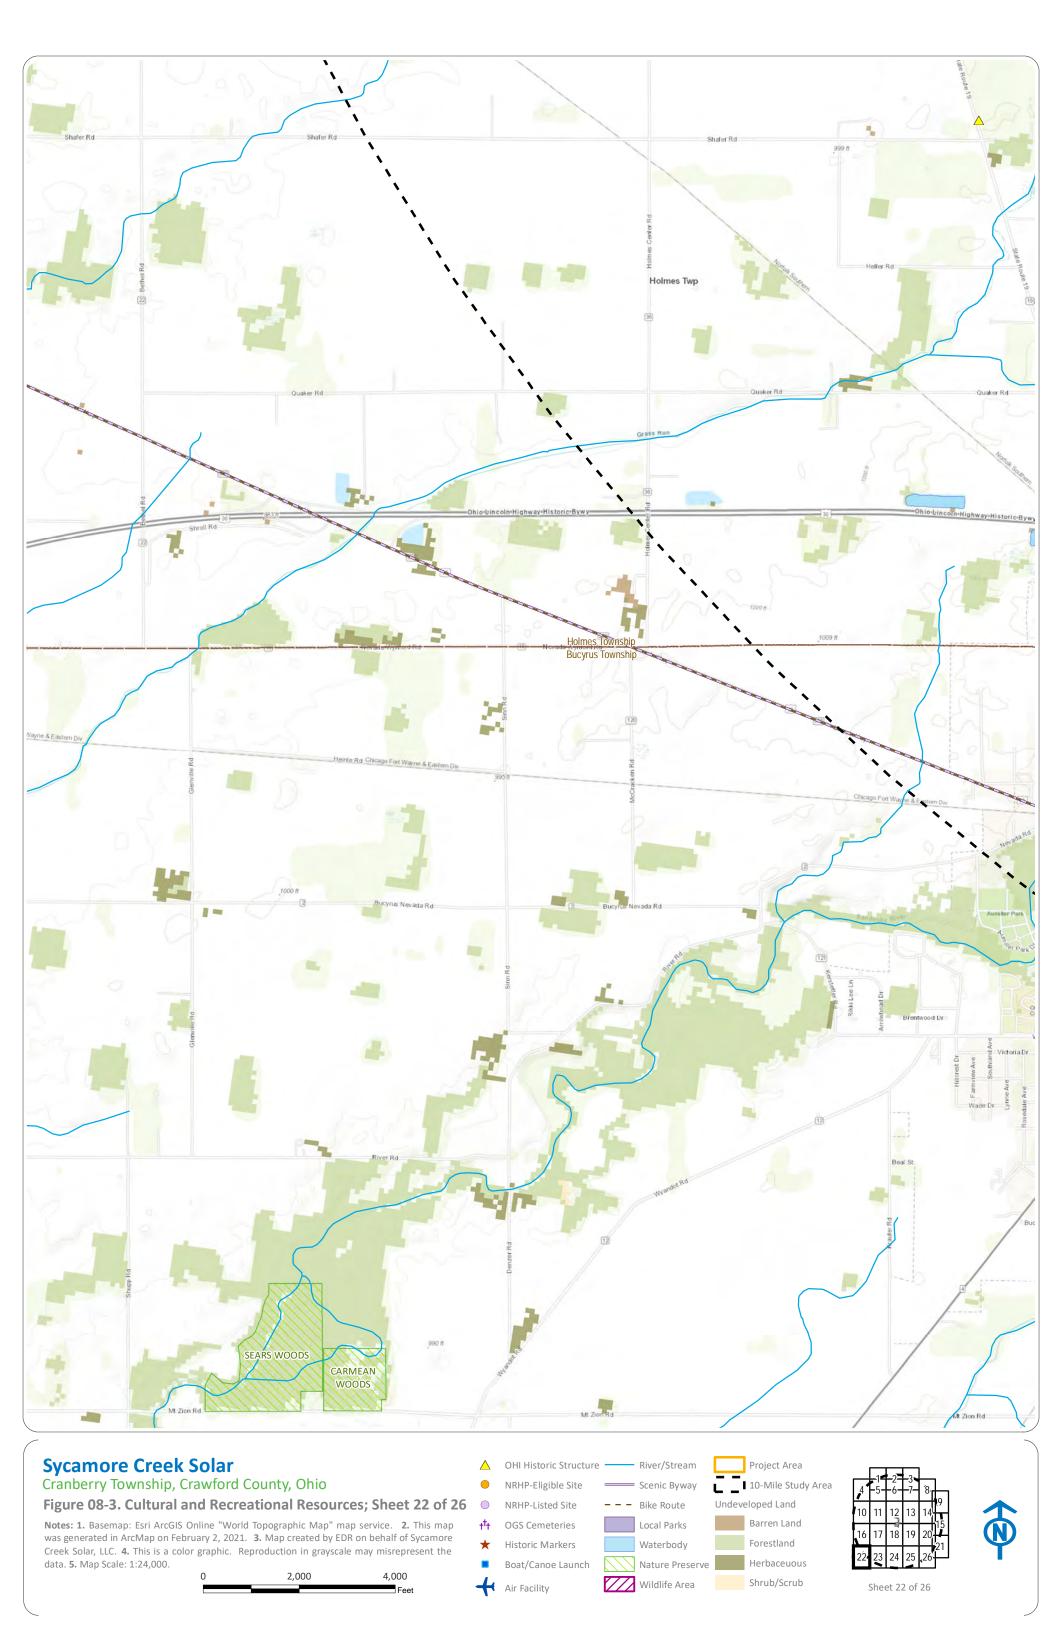

## **Notes: 1.** Basemap: Esri ArcGIS Online "World Topographic Map" map service. **2.** This map was generated in ArcMap on February 2, 2021. **3.** Map created by EDR on behalf of Sycamore OGS Cemeteries Local Parks Forestland Historic Markers Waterbody Creek Solar, LLC. 4. This is a color graphic. Reproduction in grayscale may misrepresent the Herbaceuous data. 5. Map Scale: 1:24,000. Boat/Canoe Launch Nature Preserve 2,000 Shrub/Scrub Wildlife Area Sheet 21 of 26 Air Facility Feet

Cranberry Township, Crawford County, Ohio