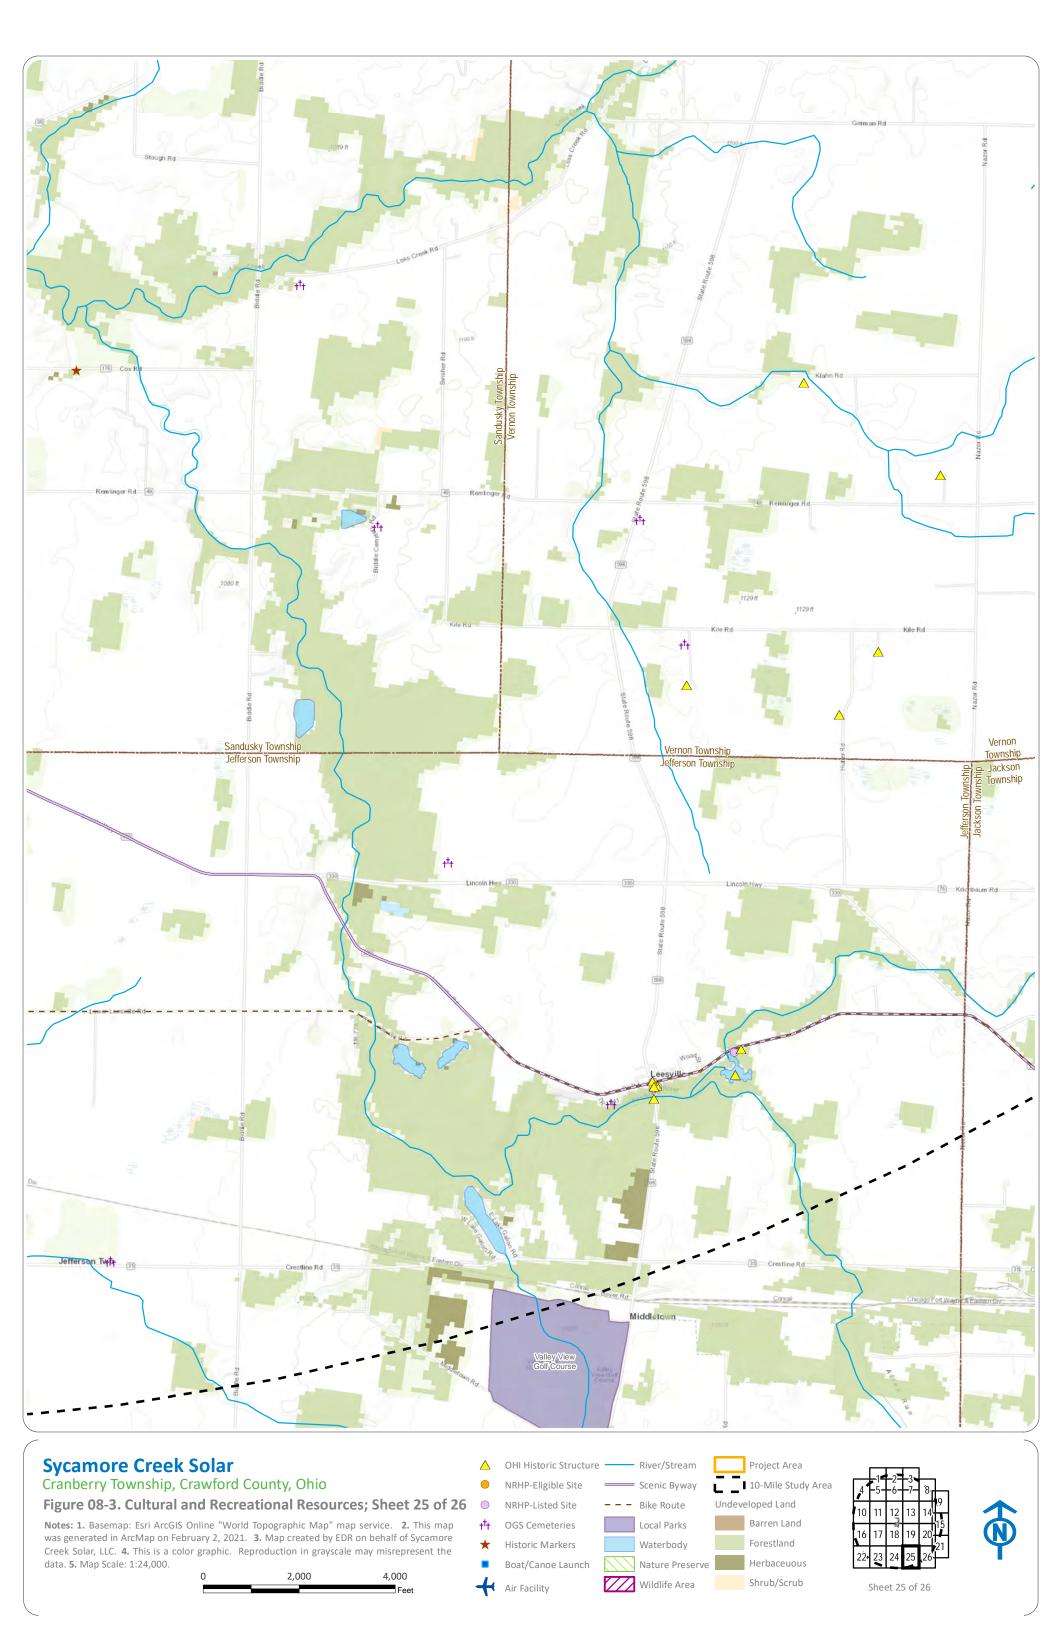

## **Notes: 1.** Basemap: Esri ArcGIS Online "World Topographic Map" map service. **2.** This map was generated in ArcMap on February 2, 2021. **3.** Map created by EDR on behalf of Sycamore OGS Cemeteries Local Parks Forestland Historic Markers Waterbody Creek Solar, LLC. 4. This is a color graphic. Reproduction in grayscale may misrepresent the Herbaceuous data. 5. Map Scale: 1:24,000. Boat/Canoe Launch Nature Preserve 2,000 Shrub/Scrub Wildlife Area Sheet 21 of 26 Air Facility Feet

Cranberry Township, Crawford County, Ohio