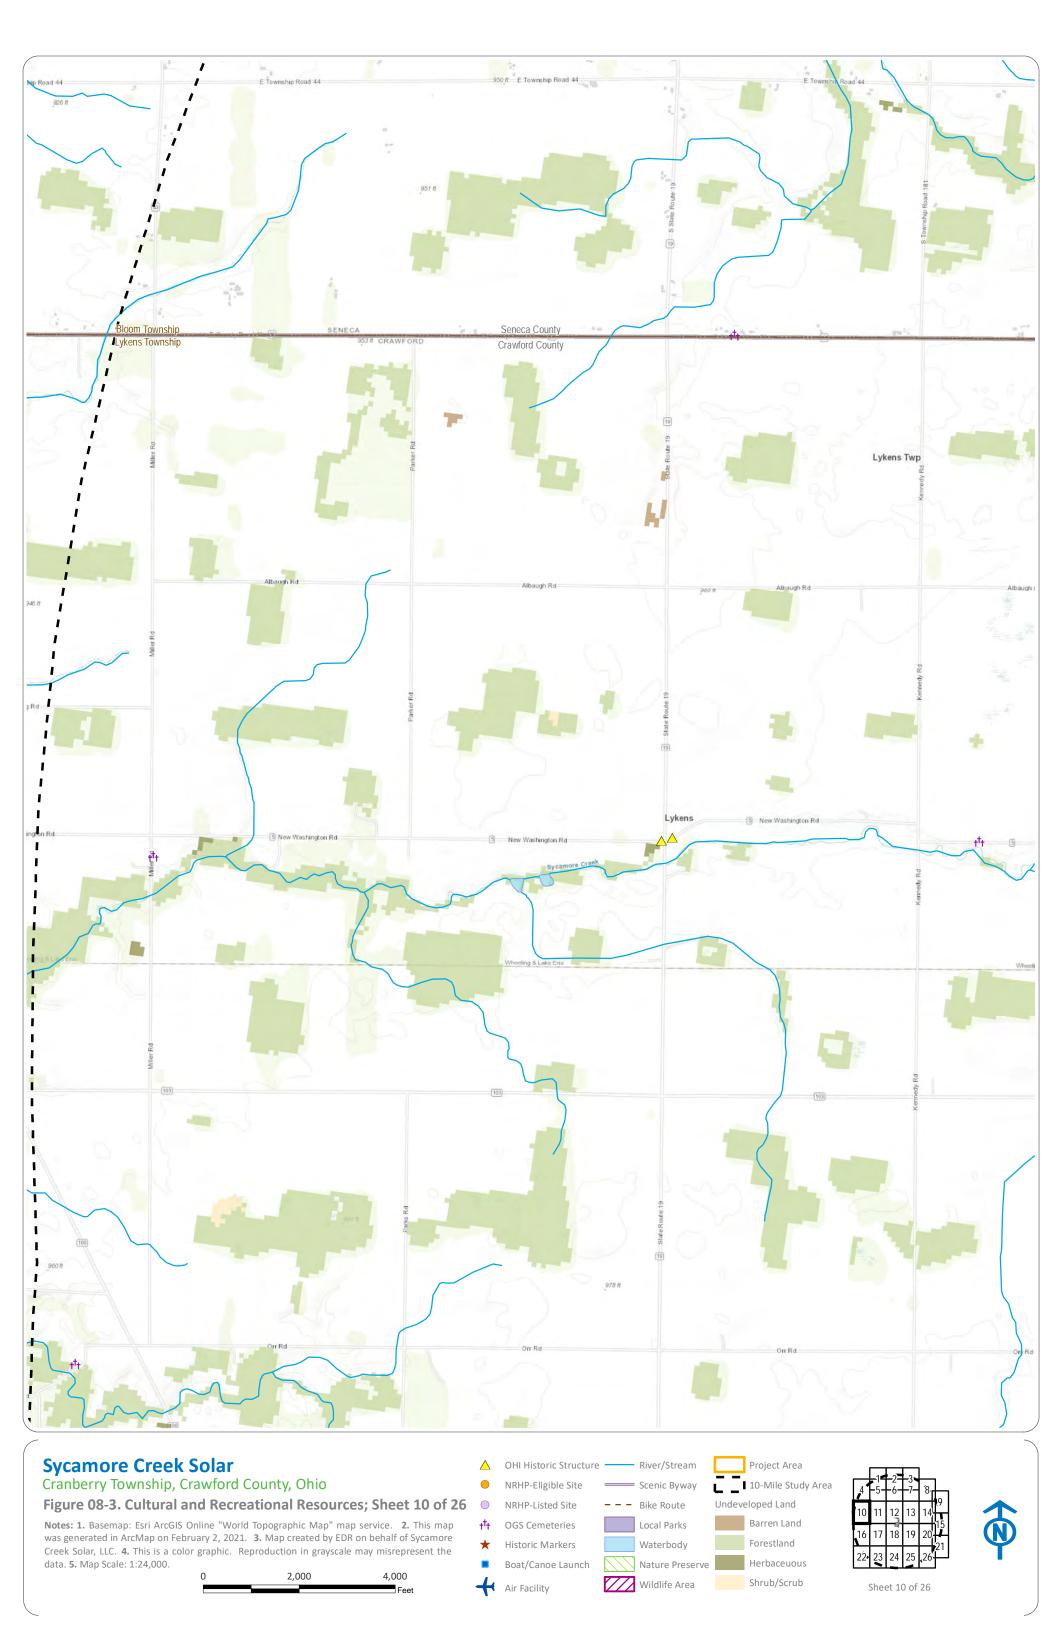

## **Certificate Application Figures**

Figures 08-3 and 08-4

Filing 2 of 2

Case No. 20-1762-EL-BGN











































## **Notes: 1.** Basemap: Esri ArcGIS Online "World Topographic Map" map service. **2.** This map was generated in ArcMap on February 2, 2021. **3.** Map created by EDR on behalf of Sycamore OGS Cemeteries Local Parks Forestland Historic Markers Waterbody Creek Solar, LLC. 4. This is a color graphic. Reproduction in grayscale may misrepresent the Herbaceuous data. 5. Map Scale: 1:24,000. Boat/Canoe Launch Nature Preserve 2,000 Shrub/Scrub Wildlife Area Sheet 21 of 26 Air Facility Feet















Cranberry Township, Crawford County, Ohio

## Figure 08-4. Agricultural Resources

**Notes: 1.** Basemap: Esri ArcGIS Online "World Topographic Map" map service. **2.** This map was generated in ArcMap on February 4, 2021. **3.** Facility components provided by Sycamore