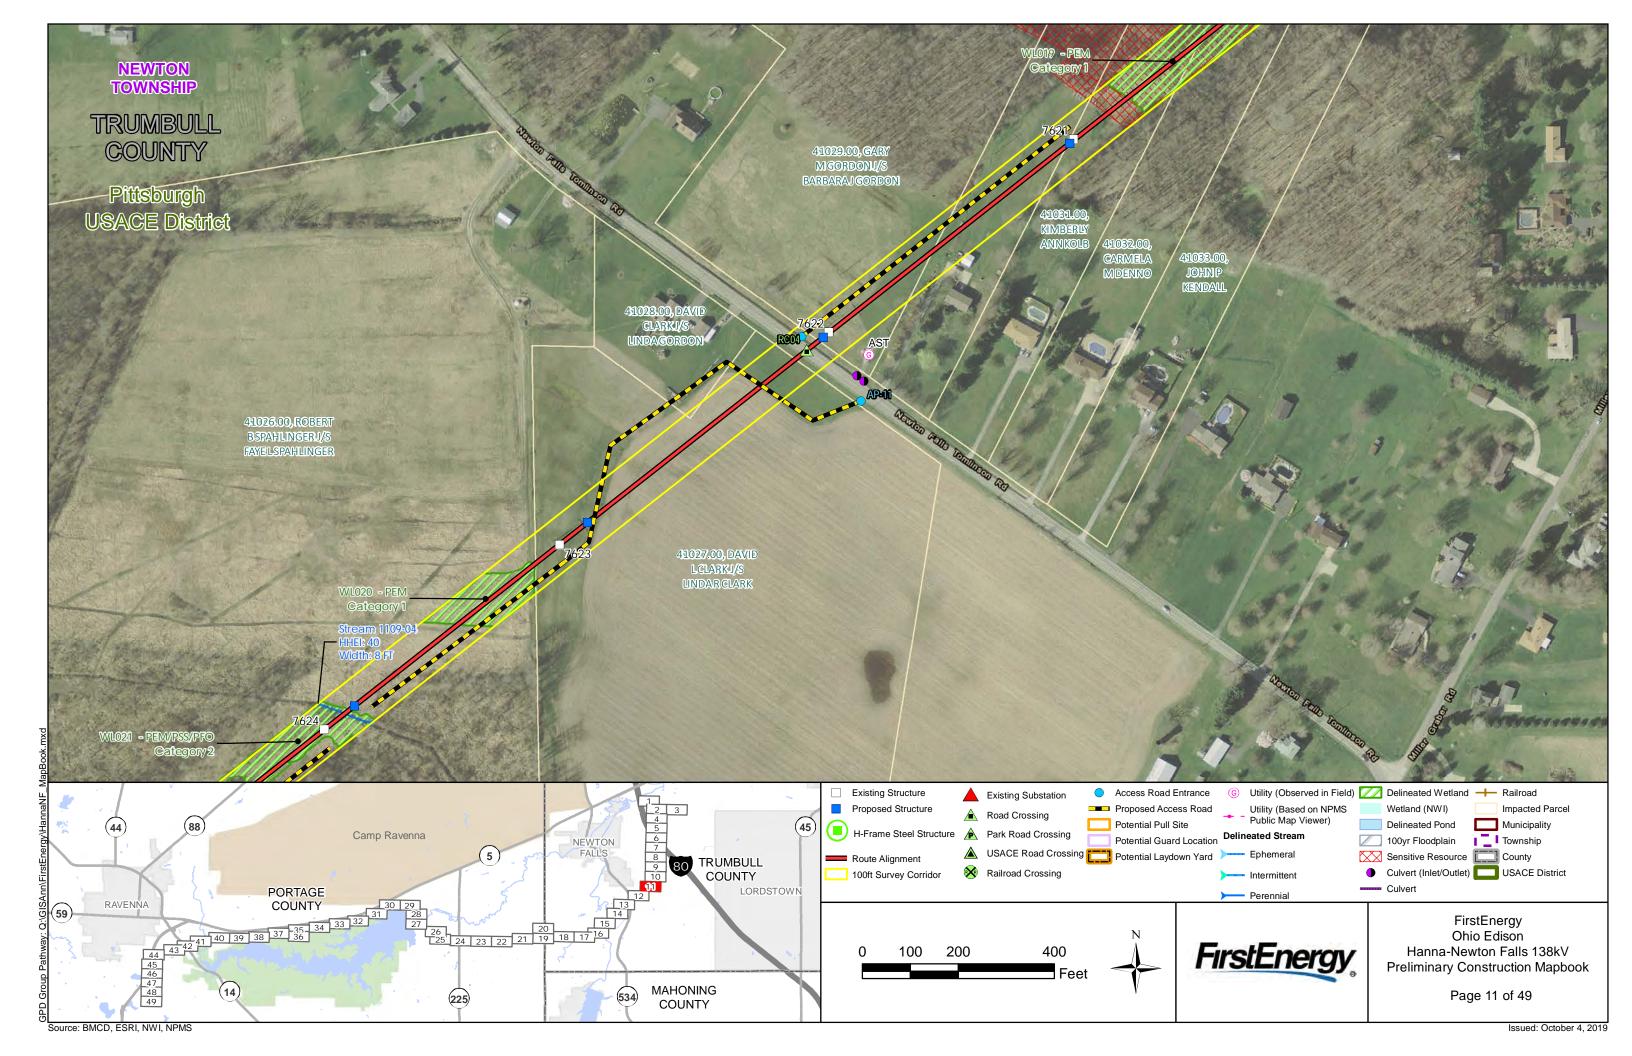

luation Specialist                      | April 2018     |
| OSHA-40 Hr. HAZWOPER                                       | March 2000     |
| OSHA-8 Hr. Refresher                                       | February 2019  |
| ODOT-Categorical Exclusion                                 | October 2018   |
| ODOT-Section 106                                           | September 2013 |
| ODOT-Purpose and Need                                      | November 2013  |
| CMCSI                                                      | April 2013     |
| Asbestos Building Inspector                                | April 2018     |
| Asbestos Management Planner                                | April 2018     |
| Prequalified to perform Group 1 reconnaissance for mussels | July 2016      |













































This foregoing document was electronically filed with the Public Utilities

**Commission of Ohio Docketing Information System on** 

10/15/2019 4:02:45 PM

in

Case No(s). 19-1857-EL-BLN

Summary: Application for Certificate of Environmental Compatibility and Public Need (Part 4 of 5) electronically filed by Mr. Robert J Schmidt on behalf of American Transmission Systems Inc.