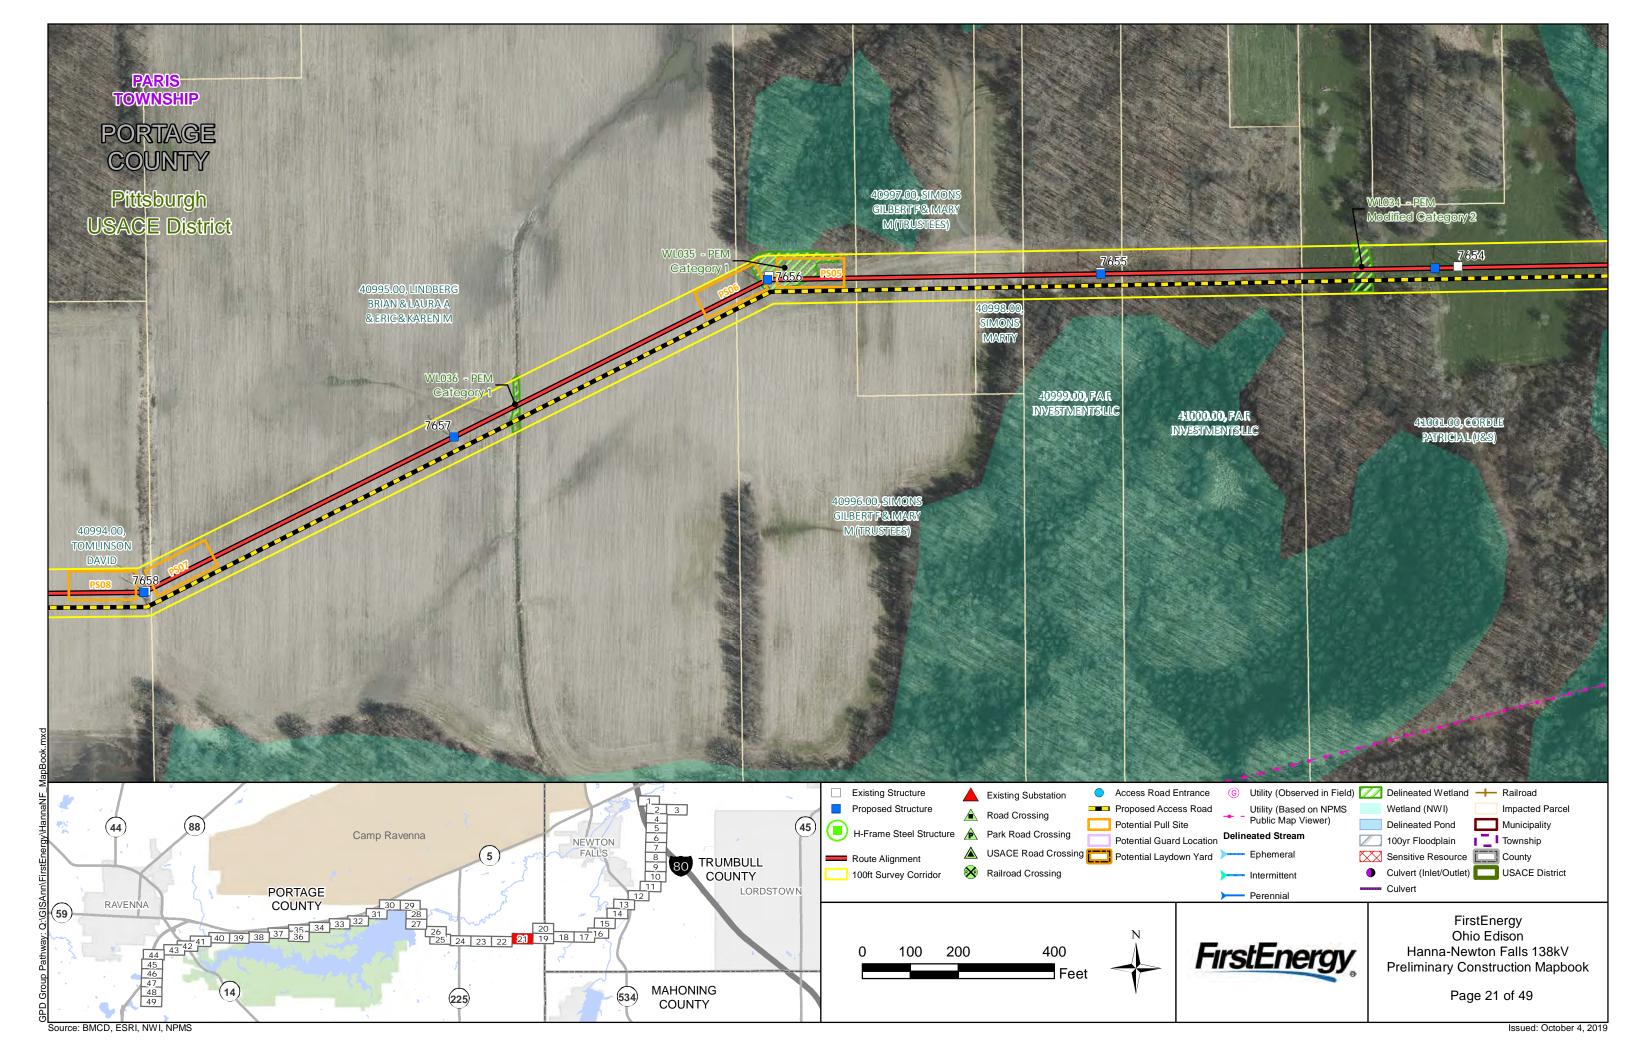

| April 2018     |
| OSHA-40 Hr. HAZWOPER                                       | March 2000     |
| OSHA-8 Hr. Refresher                                       | February 2019  |
| ODOT-Categorical Exclusion                                 | October 2018   |
| ODOT-Section 106                                           | September 2013 |
| ODOT-Purpose and Need                                      | November 2013  |
| CMCSI                                                      | April 2013     |
| Asbestos Building Inspector                                | April 2018     |
| Asbestos Management Planner                                | April 2018     |
| Prequalified to perform Group 1 reconnaissance for mussels | July 2016      |













































This foregoing document was electronically filed with the Public Utilities

**Commission of Ohio Docketing Information System on** 

10/15/2019 4:02:45 PM

in

Case No(s). 19-1857-EL-BLN

Summary: Application for Certificate of Environmental Compatibility and Public Need (Part 4 of 5) electronically filed by Mr. Robert J Schmidt on behalf of American Transmission Systems Inc.