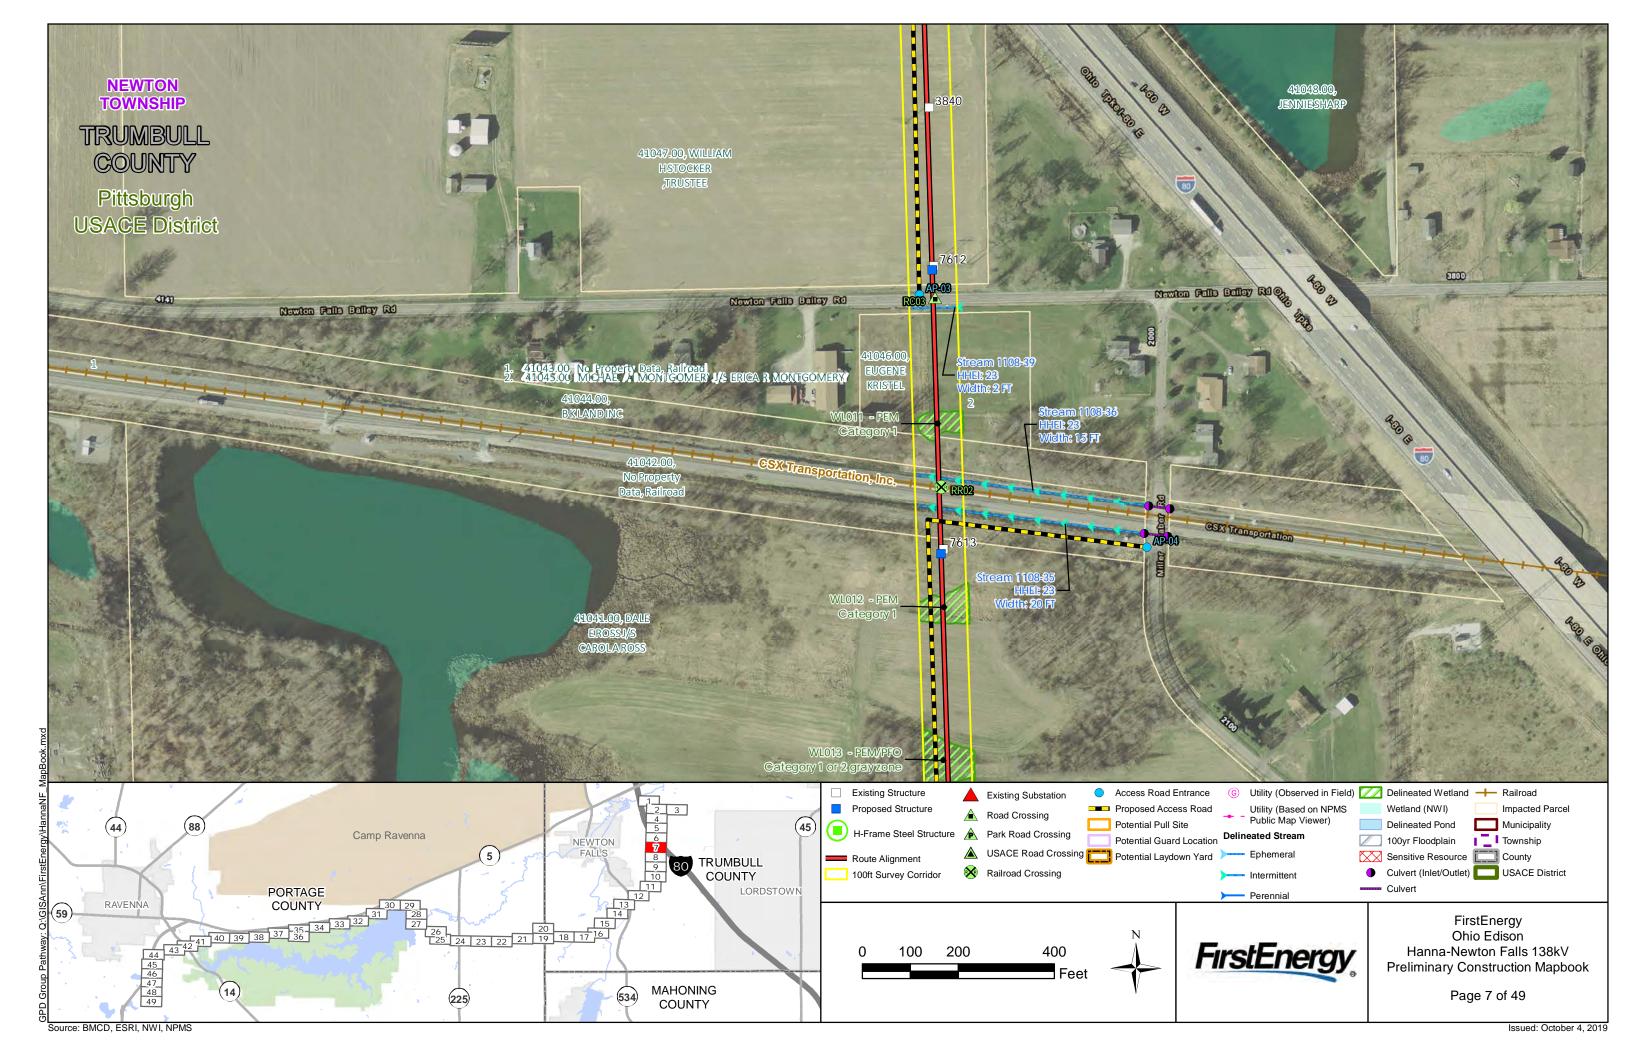

zard Evaluation Specialist                      | April 2018     |
| OSHA-40 Hr. HAZWOPER                                       | March 2000     |
| OSHA-8 Hr. Refresher                                       | February 2019  |
| ODOT-Categorical Exclusion                                 | October 2018   |
| ODOT-Section 106                                           | September 2013 |
| ODOT-Purpose and Need                                      | November 2013  |
| CMCSI                                                      | April 2013     |
| Asbestos Building Inspector                                | April 2018     |
| Asbestos Management Planner                                | April 2018     |
| Prequalified to perform Group 1 reconnaissance for mussels | July 2016      |













































This foregoing document was electronically filed with the Public Utilities

**Commission of Ohio Docketing Information System on** 

10/15/2019 4:02:45 PM

in

Case No(s). 19-1857-EL-BLN

Summary: Application for Certificate of Environmental Compatibility and Public Need (Part 4 of 5) electronically filed by Mr. Robert J Schmidt on behalf of American Transmission Systems Inc.