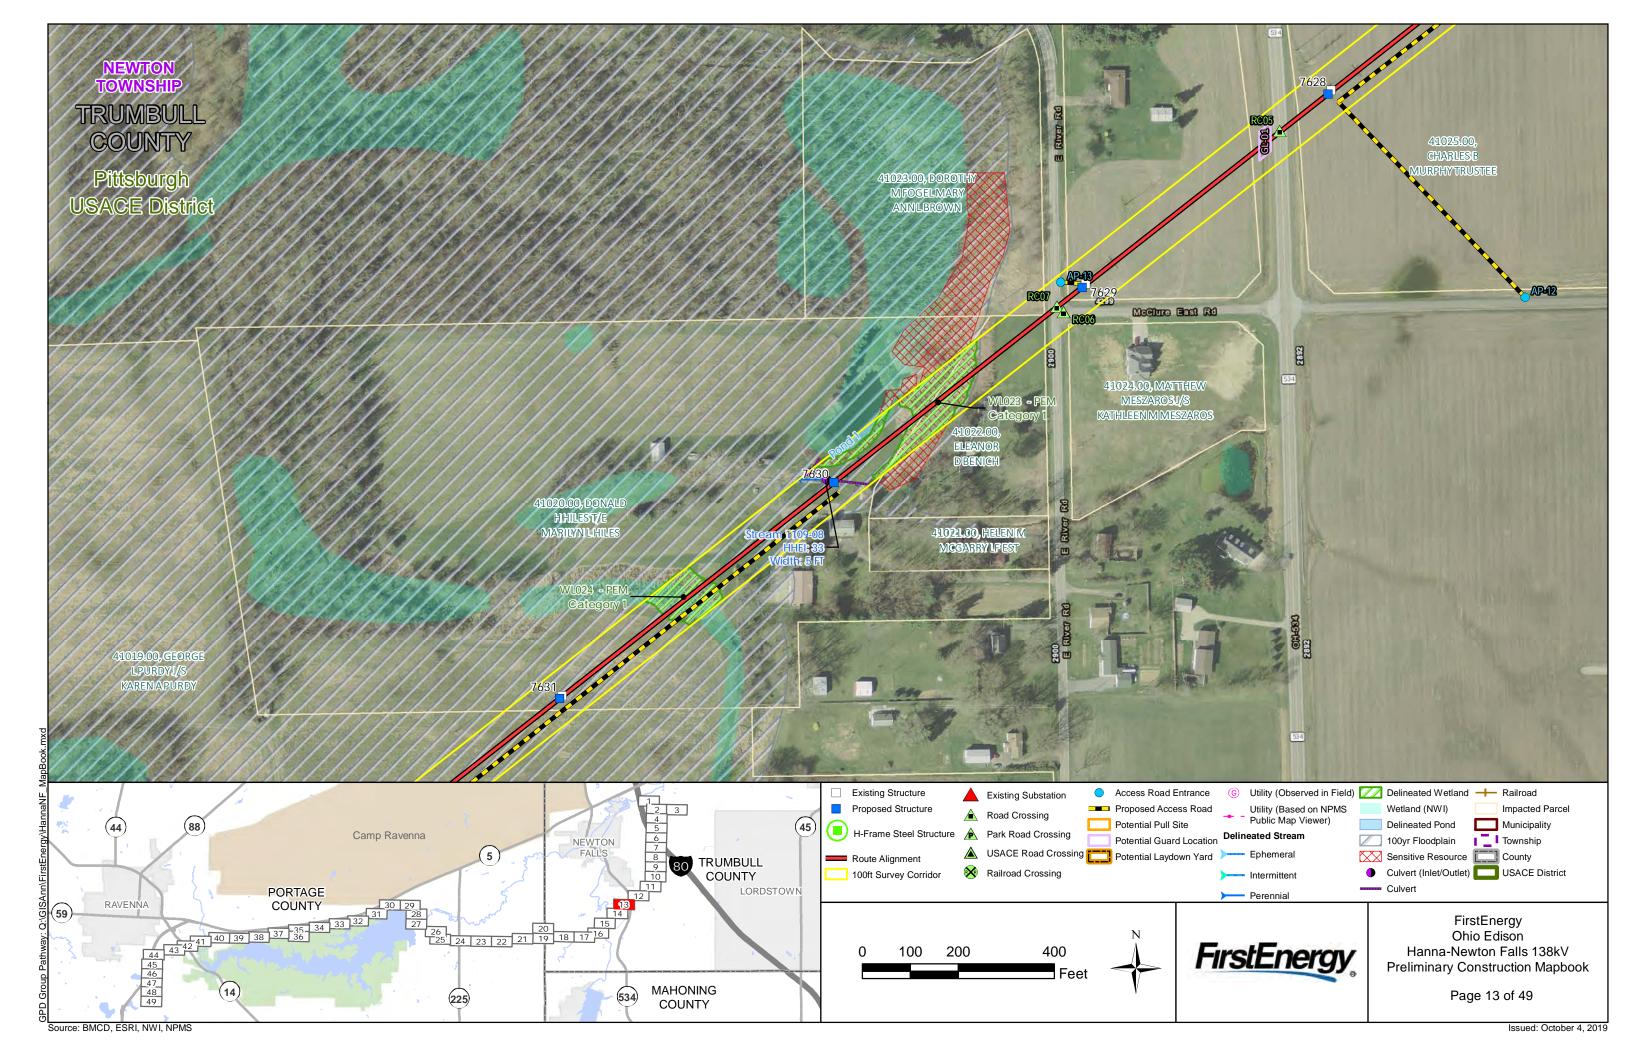

ion Specialist                      | April 2018     |
| OSHA-40 Hr. HAZWOPER                                       | March 2000     |
| OSHA-8 Hr. Refresher                                       | February 2019  |
| ODOT-Categorical Exclusion                                 | October 2018   |
| ODOT-Section 106                                           | September 2013 |
| ODOT-Purpose and Need                                      | November 2013  |
| CMCSI                                                      | April 2013     |
| Asbestos Building Inspector                                | April 2018     |
| Asbestos Management Planner                                | April 2018     |
| Prequalified to perform Group 1 reconnaissance for mussels | July 2016      |













































This foregoing document was electronically filed with the Public Utilities

**Commission of Ohio Docketing Information System on** 

10/15/2019 4:02:45 PM

in

Case No(s). 19-1857-EL-BLN

Summary: Application for Certificate of Environmental Compatibility and Public Need (Part 4 of 5) electronically filed by Mr. Robert J Schmidt on behalf of American Transmission Systems Inc.