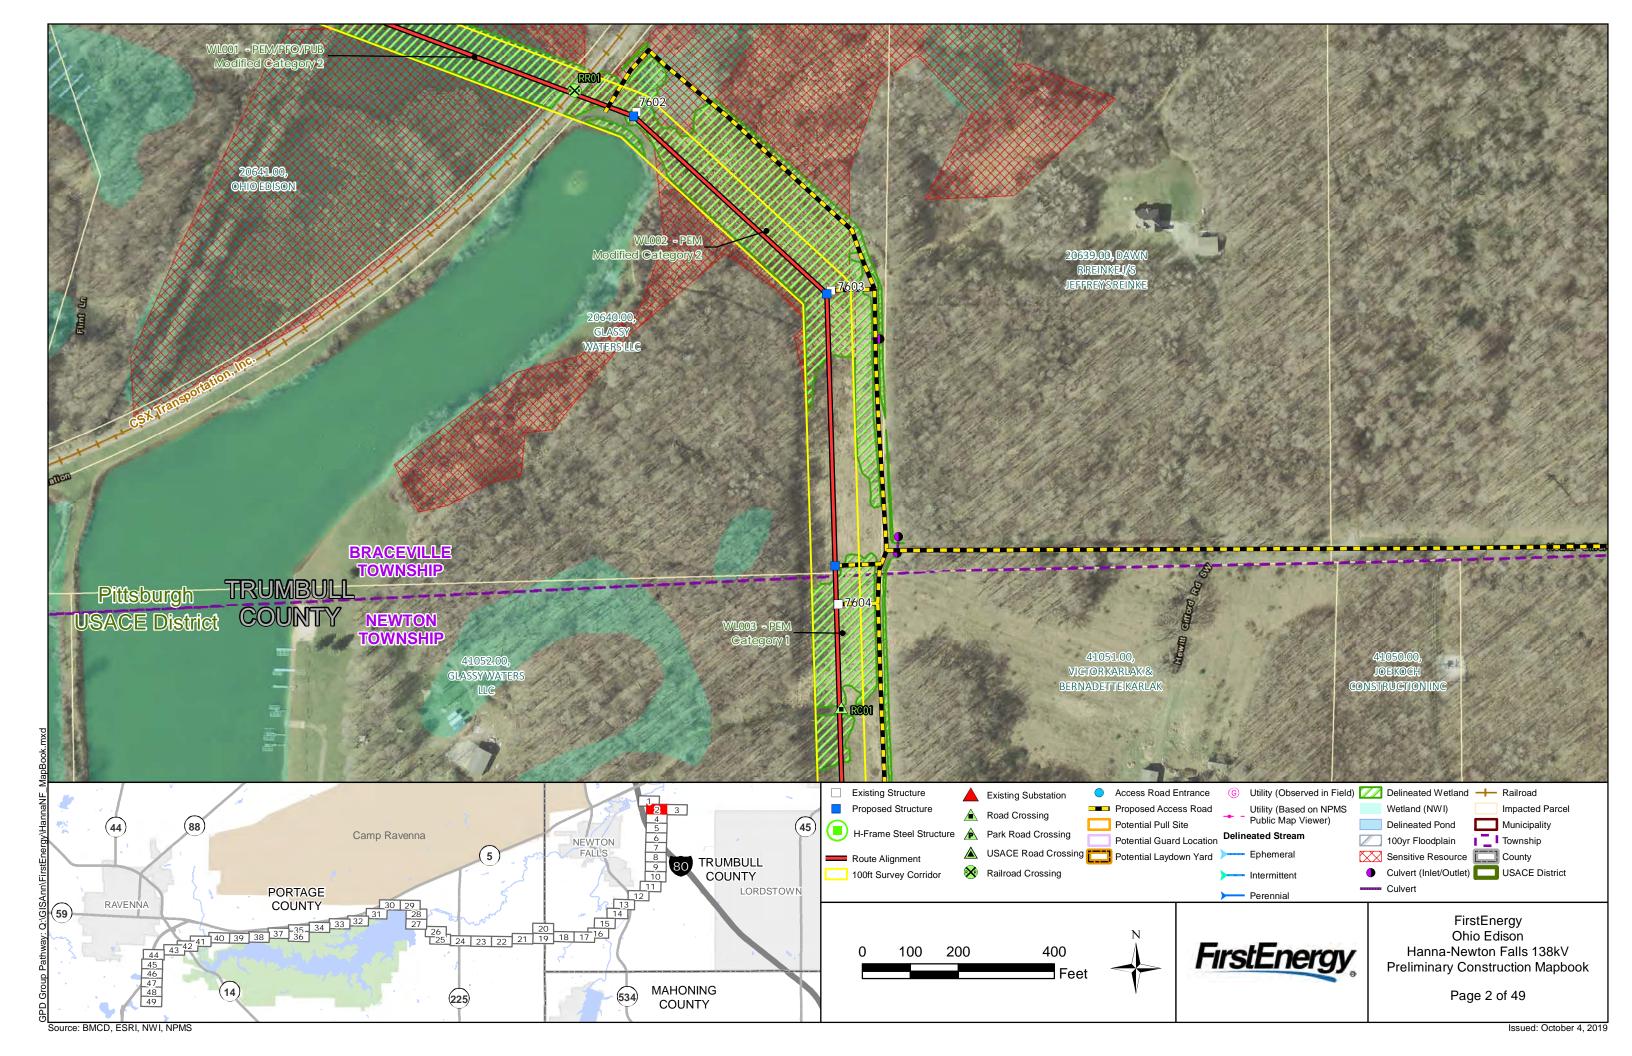

sbestos Hazard Evaluation Specialist                      | April 2018     |
| OSHA-40 Hr. HAZWOPER                                       | March 2000     |
| OSHA-8 Hr. Refresher                                       | February 2019  |
| ODOT-Categorical Exclusion                                 | October 2018   |
| ODOT-Section 106                                           | September 2013 |
| ODOT-Purpose and Need                                      | November 2013  |
| CMCSI                                                      | April 2013     |
| Asbestos Building Inspector                                | April 2018     |
| Asbestos Management Planner                                | April 2018     |
| Prequalified to perform Group 1 reconnaissance for mussels | July 2016      |













































This foregoing document was electronically filed with the Public Utilities

**Commission of Ohio Docketing Information System on** 

10/15/2019 4:02:45 PM

in

Case No(s). 19-1857-EL-BLN

Summary: Application for Certificate of Environmental Compatibility and Public Need (Part 4 of 5) electronically filed by Mr. Robert J Schmidt on behalf of American Transmission Systems Inc.