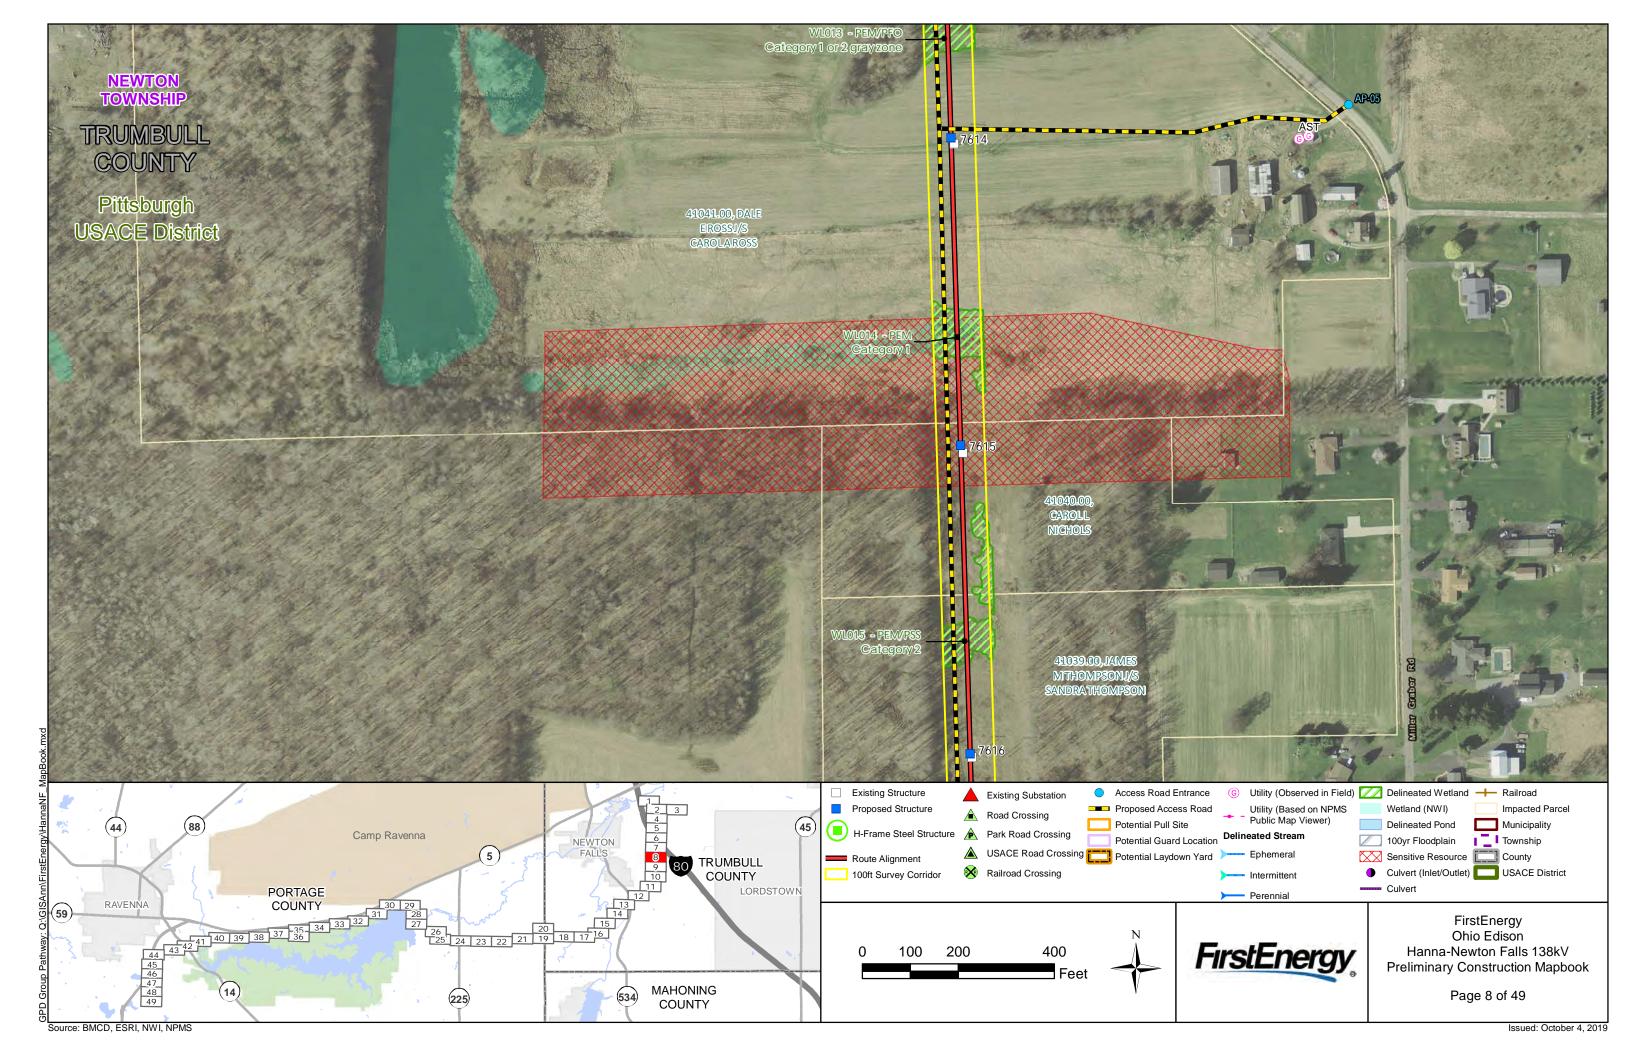

rd Evaluation Specialist                      | April 2018     |
| OSHA-40 Hr. HAZWOPER                                       | March 2000     |
| OSHA-8 Hr. Refresher                                       | February 2019  |
| ODOT-Categorical Exclusion                                 | October 2018   |
| ODOT-Section 106                                           | September 2013 |
| ODOT-Purpose and Need                                      | November 2013  |
| CMCSI                                                      | April 2013     |
| Asbestos Building Inspector                                | April 2018     |
| Asbestos Management Planner                                | April 2018     |
| Prequalified to perform Group 1 reconnaissance for mussels | July 2016      |













































This foregoing document was electronically filed with the Public Utilities

**Commission of Ohio Docketing Information System on** 

10/15/2019 4:02:45 PM

in

Case No(s). 19-1857-EL-BLN

Summary: Application for Certificate of Environmental Compatibility and Public Need (Part 4 of 5) electronically filed by Mr. Robert J Schmidt on behalf of American Transmission Systems Inc.