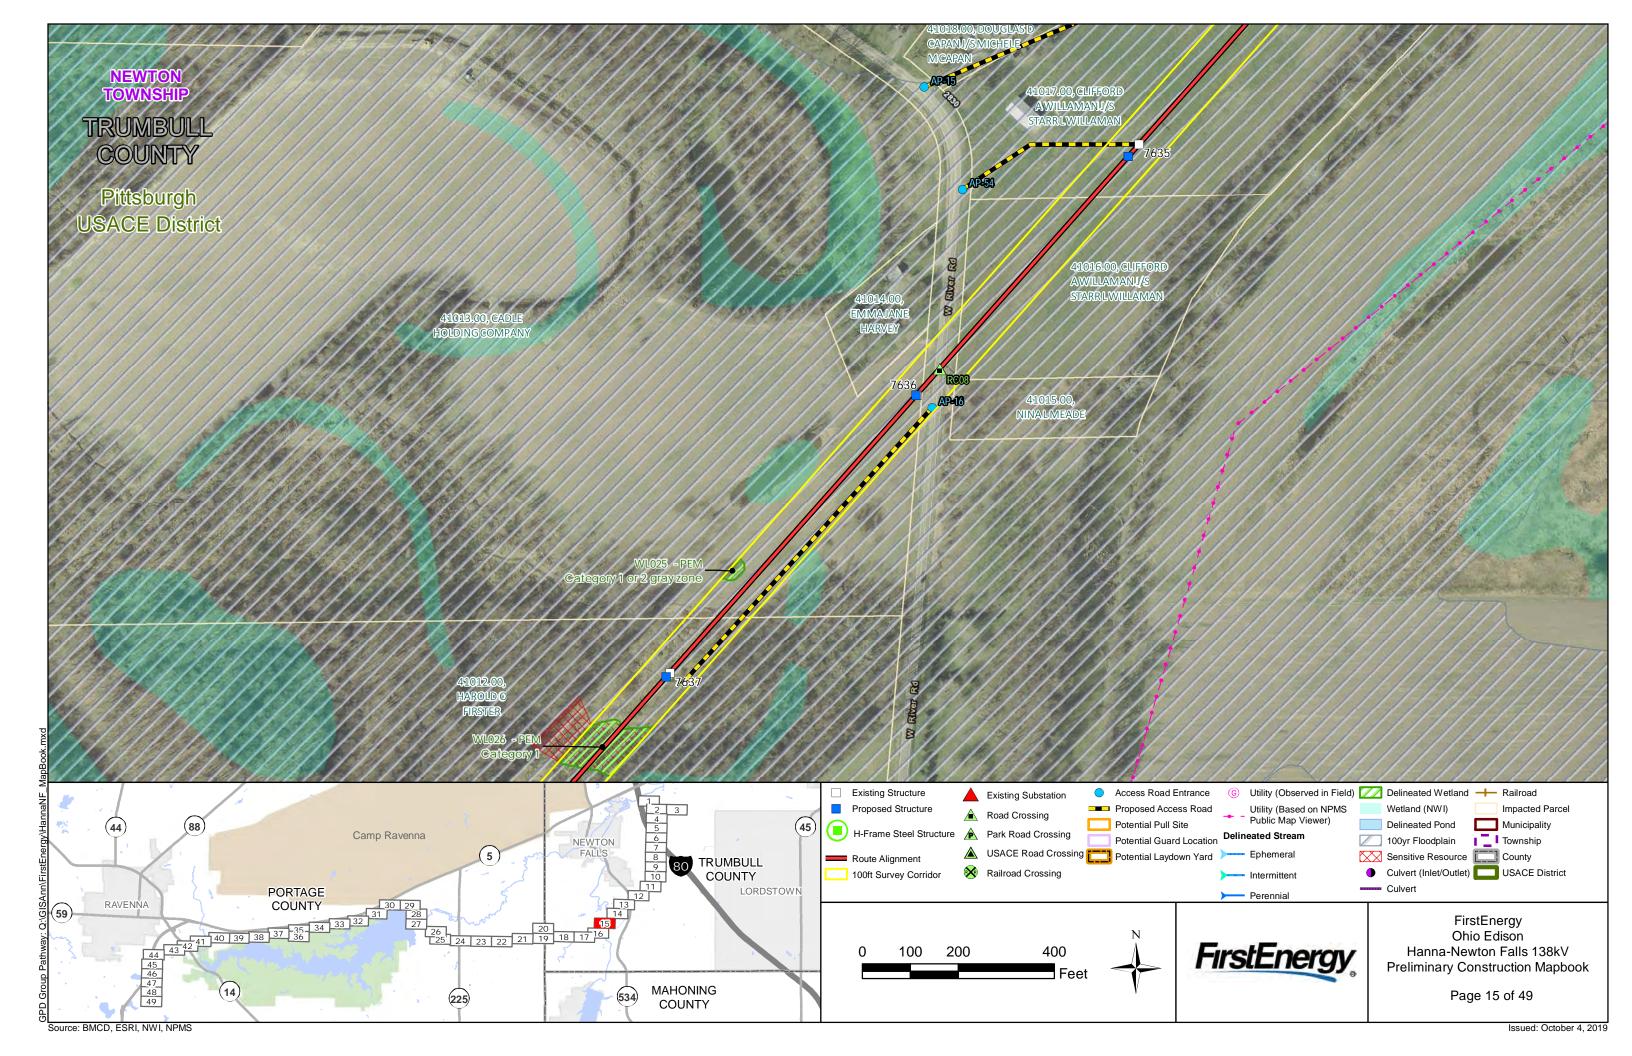

Specialist                      | April 2018     |
| OSHA-40 Hr. HAZWOPER                                       | March 2000     |
| OSHA-8 Hr. Refresher                                       | February 2019  |
| ODOT-Categorical Exclusion                                 | October 2018   |
| ODOT-Section 106                                           | September 2013 |
| ODOT-Purpose and Need                                      | November 2013  |
| CMCSI                                                      | April 2013     |
| Asbestos Building Inspector                                | April 2018     |
| Asbestos Management Planner                                | April 2018     |
| Prequalified to perform Group 1 reconnaissance for mussels | July 2016      |













































This foregoing document was electronically filed with the Public Utilities

**Commission of Ohio Docketing Information System on** 

10/15/2019 4:02:45 PM

in

Case No(s). 19-1857-EL-BLN

Summary: Application for Certificate of Environmental Compatibility and Public Need (Part 4 of 5) electronically filed by Mr. Robert J Schmidt on behalf of American Transmission Systems Inc.