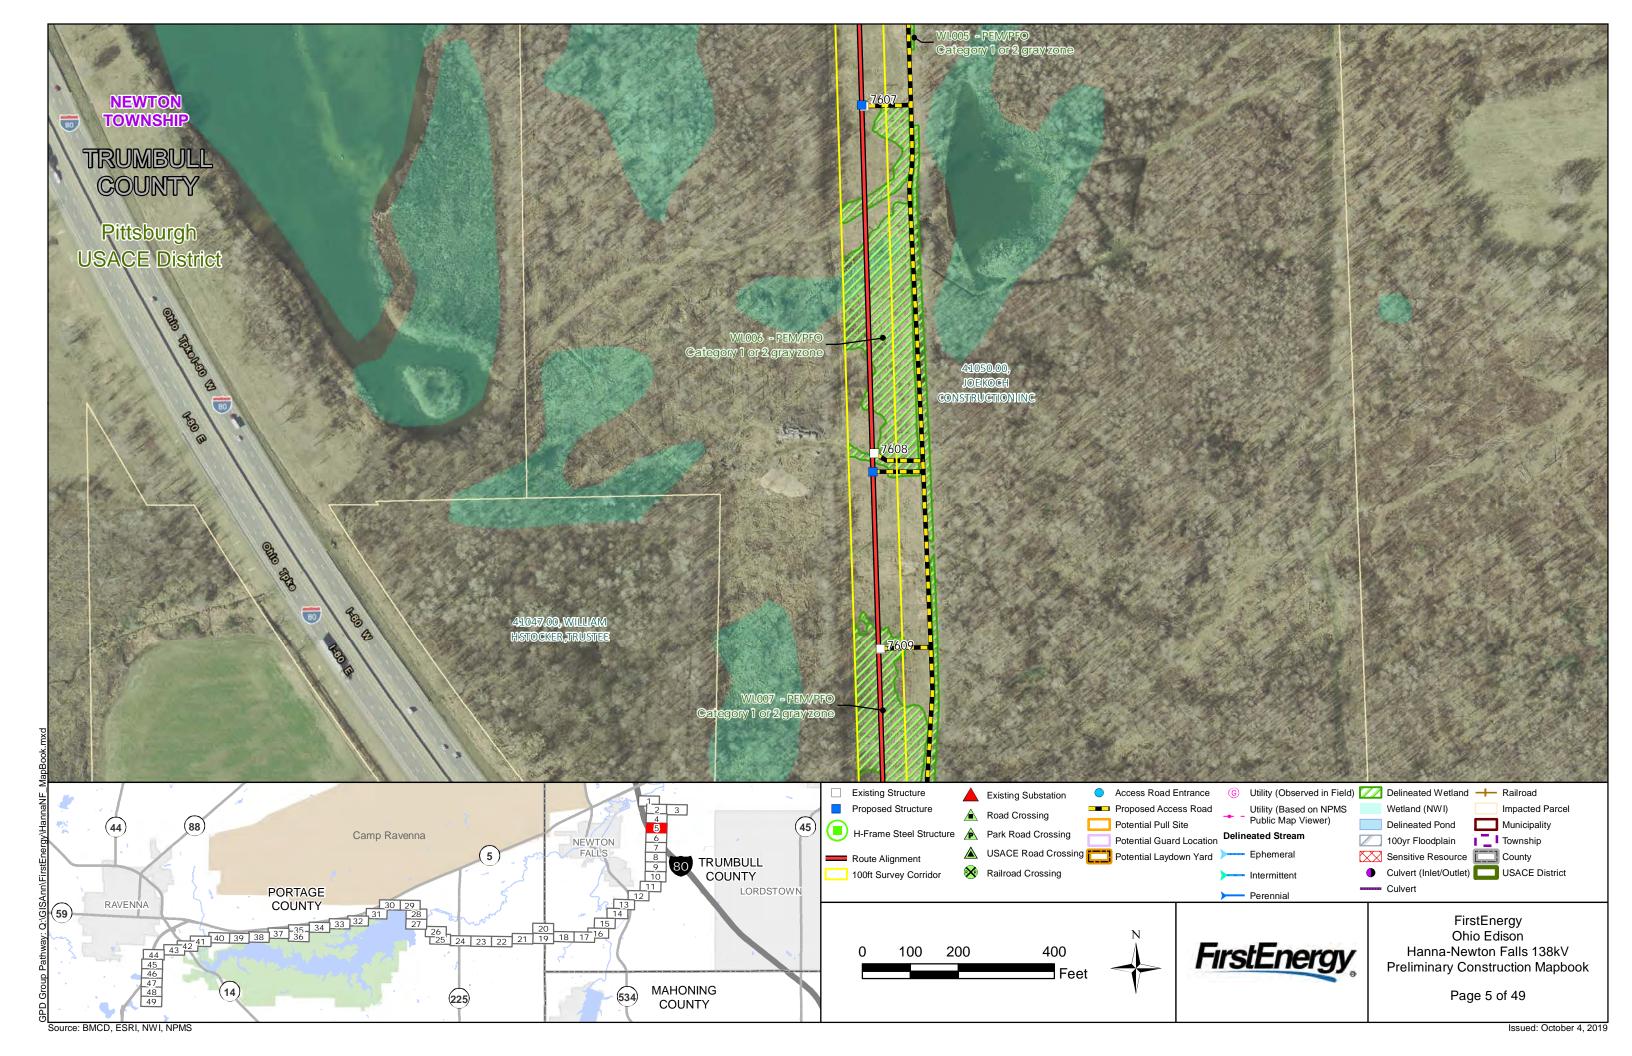

s Hazard Evaluation Specialist                      | April 2018     |
| OSHA-40 Hr. HAZWOPER                                       | March 2000     |
| OSHA-8 Hr. Refresher                                       | February 2019  |
| ODOT-Categorical Exclusion                                 | October 2018   |
| ODOT-Section 106                                           | September 2013 |
| ODOT-Purpose and Need                                      | November 2013  |
| CMCSI                                                      | April 2013     |
| Asbestos Building Inspector                                | April 2018     |
| Asbestos Management Planner                                | April 2018     |
| Prequalified to perform Group 1 reconnaissance for mussels | July 2016      |













































This foregoing document was electronically filed with the Public Utilities

**Commission of Ohio Docketing Information System on** 

10/15/2019 4:02:45 PM

in

Case No(s). 19-1857-EL-BLN

Summary: Application for Certificate of Environmental Compatibility and Public Need (Part 4 of 5) electronically filed by Mr. Robert J Schmidt on behalf of American Transmission Systems Inc.