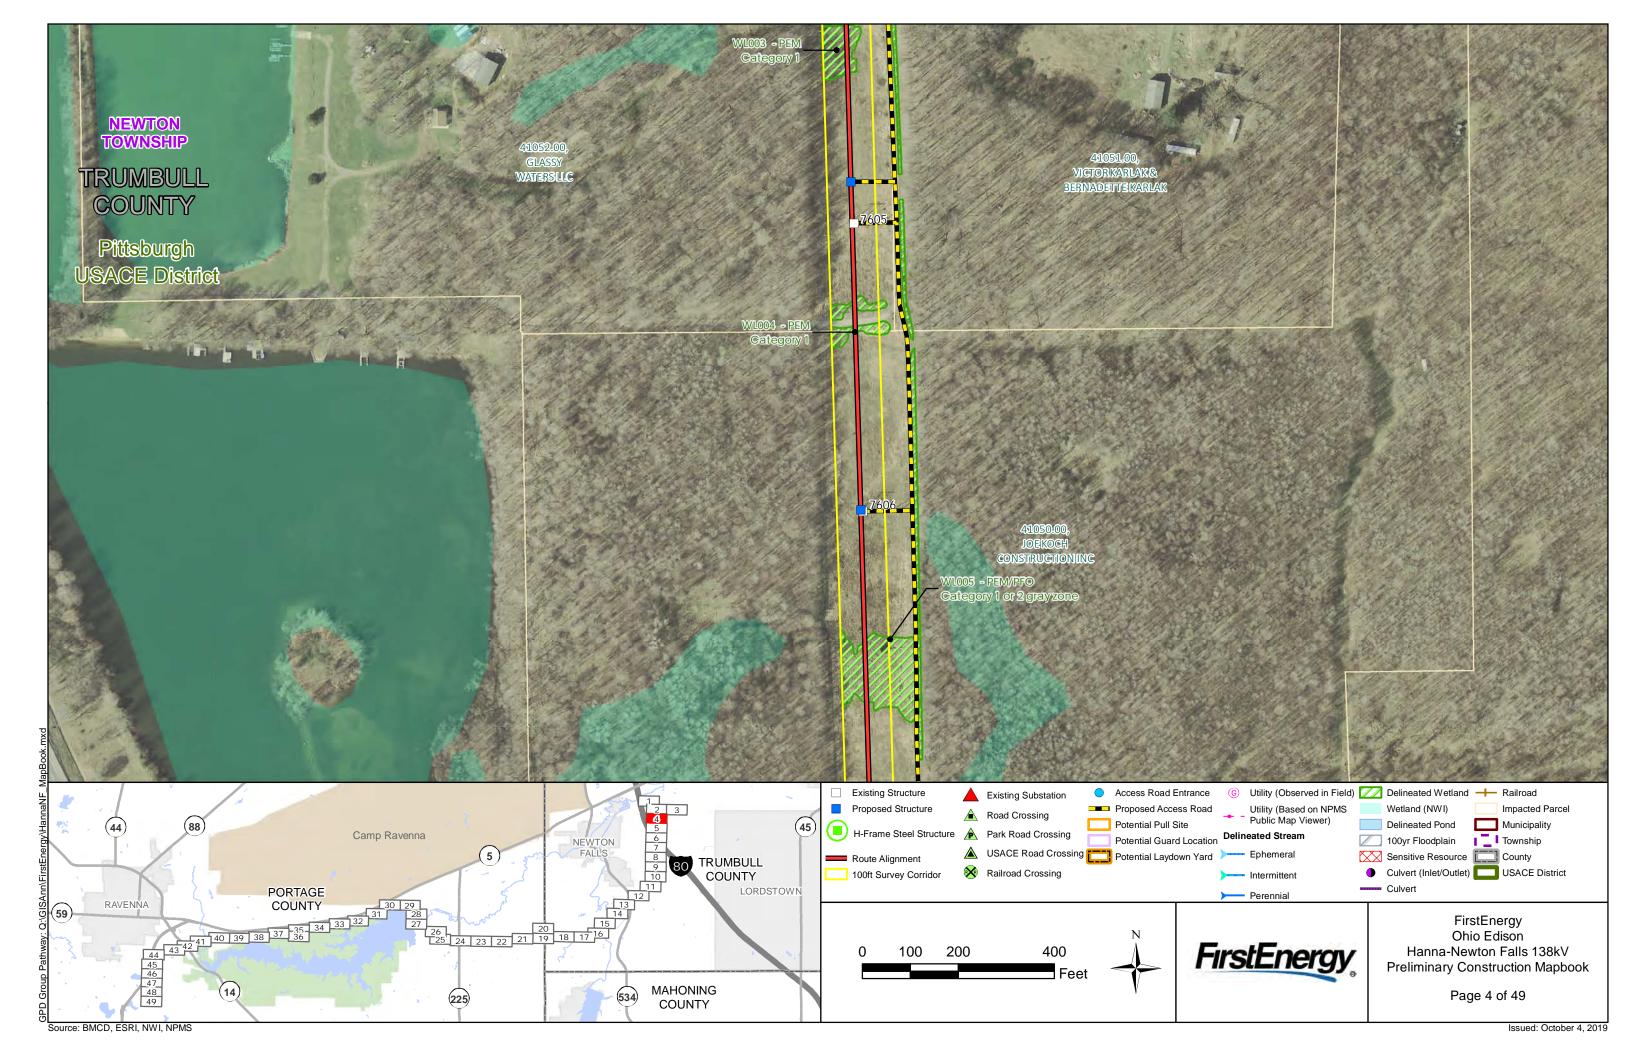

tos Hazard Evaluation Specialist                      | April 2018     |
| OSHA-40 Hr. HAZWOPER                                       | March 2000     |
| OSHA-8 Hr. Refresher                                       | February 2019  |
| ODOT-Categorical Exclusion                                 | October 2018   |
| ODOT-Section 106                                           | September 2013 |
| ODOT-Purpose and Need                                      | November 2013  |
| CMCSI                                                      | April 2013     |
| Asbestos Building Inspector                                | April 2018     |
| Asbestos Management Planner                                | April 2018     |
| Prequalified to perform Group 1 reconnaissance for mussels | July 2016      |













































This foregoing document was electronically filed with the Public Utilities

**Commission of Ohio Docketing Information System on** 

10/15/2019 4:02:45 PM

in

Case No(s). 19-1857-EL-BLN

Summary: Application for Certificate of Environmental Compatibility and Public Need (Part 4 of 5) electronically filed by Mr. Robert J Schmidt on behalf of American Transmission Systems Inc.