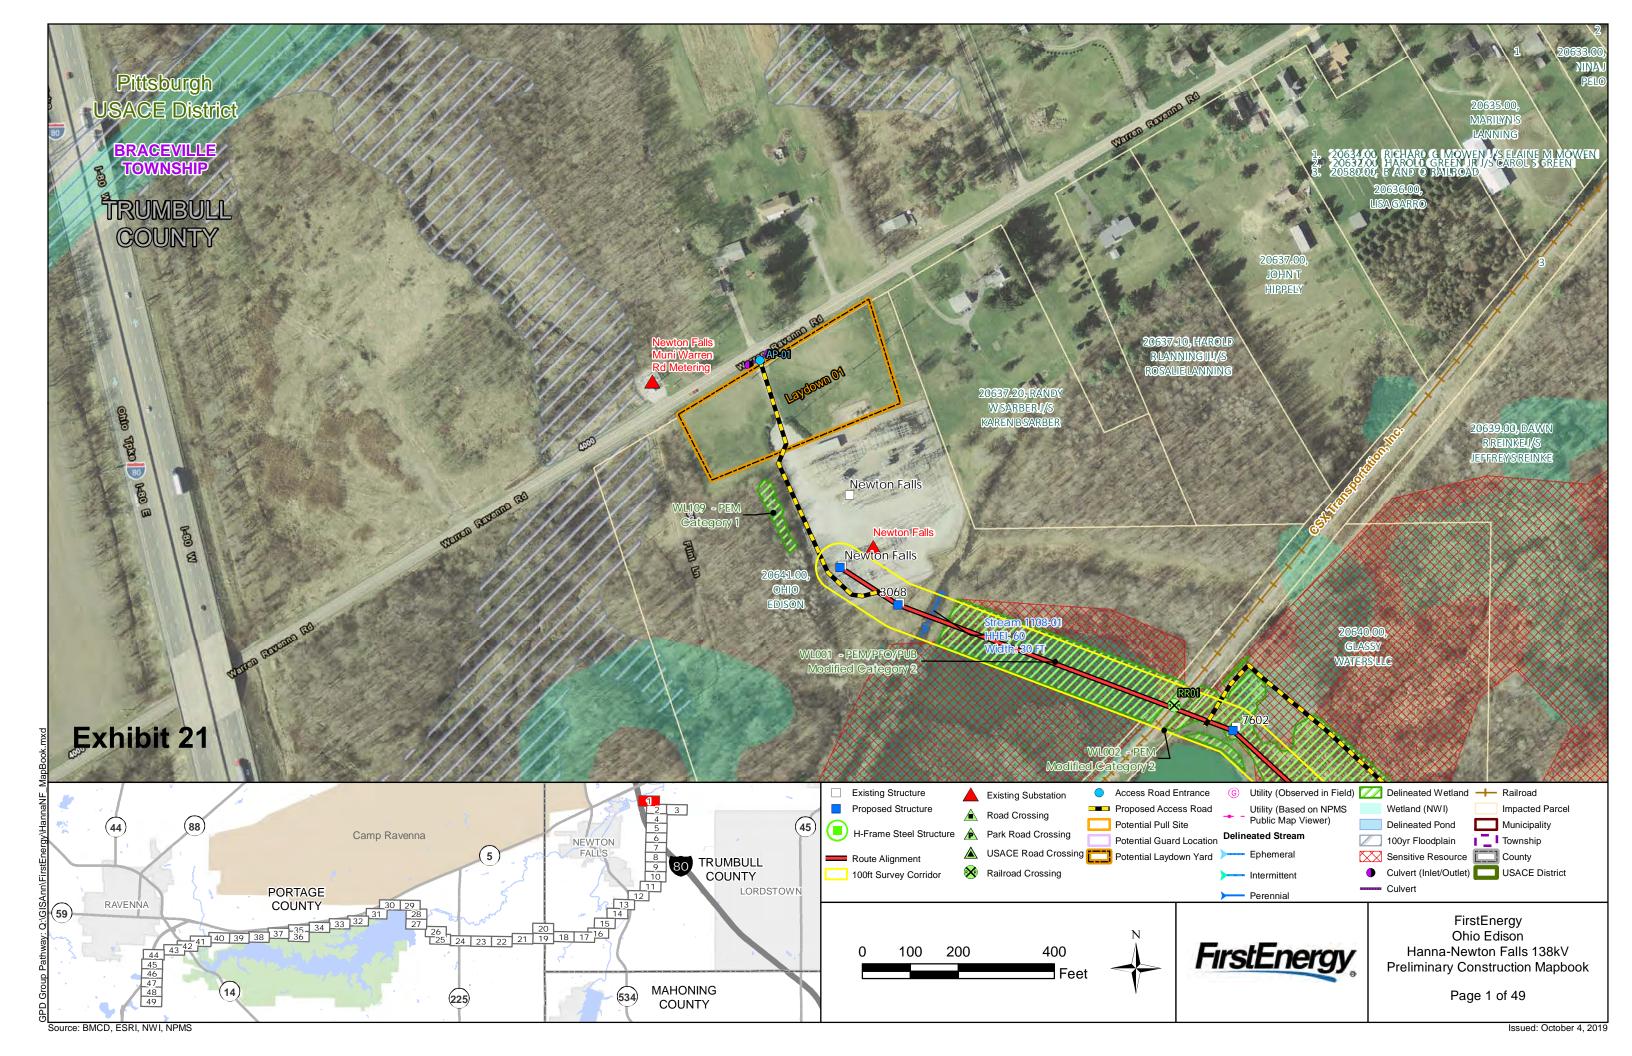

Asbestos Hazard Evaluation Specialist                      | April 2018     |
| OSHA-40 Hr. HAZWOPER                                       | March 2000     |
| OSHA-8 Hr. Refresher                                       | February 2019  |
| ODOT-Categorical Exclusion                                 | October 2018   |
| ODOT-Section 106                                           | September 2013 |
| ODOT-Purpose and Need                                      | November 2013  |
| CMCSI                                                      | April 2013     |
| Asbestos Building Inspector                                | April 2018     |
| Asbestos Management Planner                                | April 2018     |
| Prequalified to perform Group 1 reconnaissance for mussels | July 2016      |













































This foregoing document was electronically filed with the Public Utilities

**Commission of Ohio Docketing Information System on** 

10/15/2019 4:02:45 PM

in

Case No(s). 19-1857-EL-BLN

Summary: Application for Certificate of Environmental Compatibility and Public Need (Part 4 of 5) electronically filed by Mr. Robert J Schmidt on behalf of American Transmission Systems Inc.