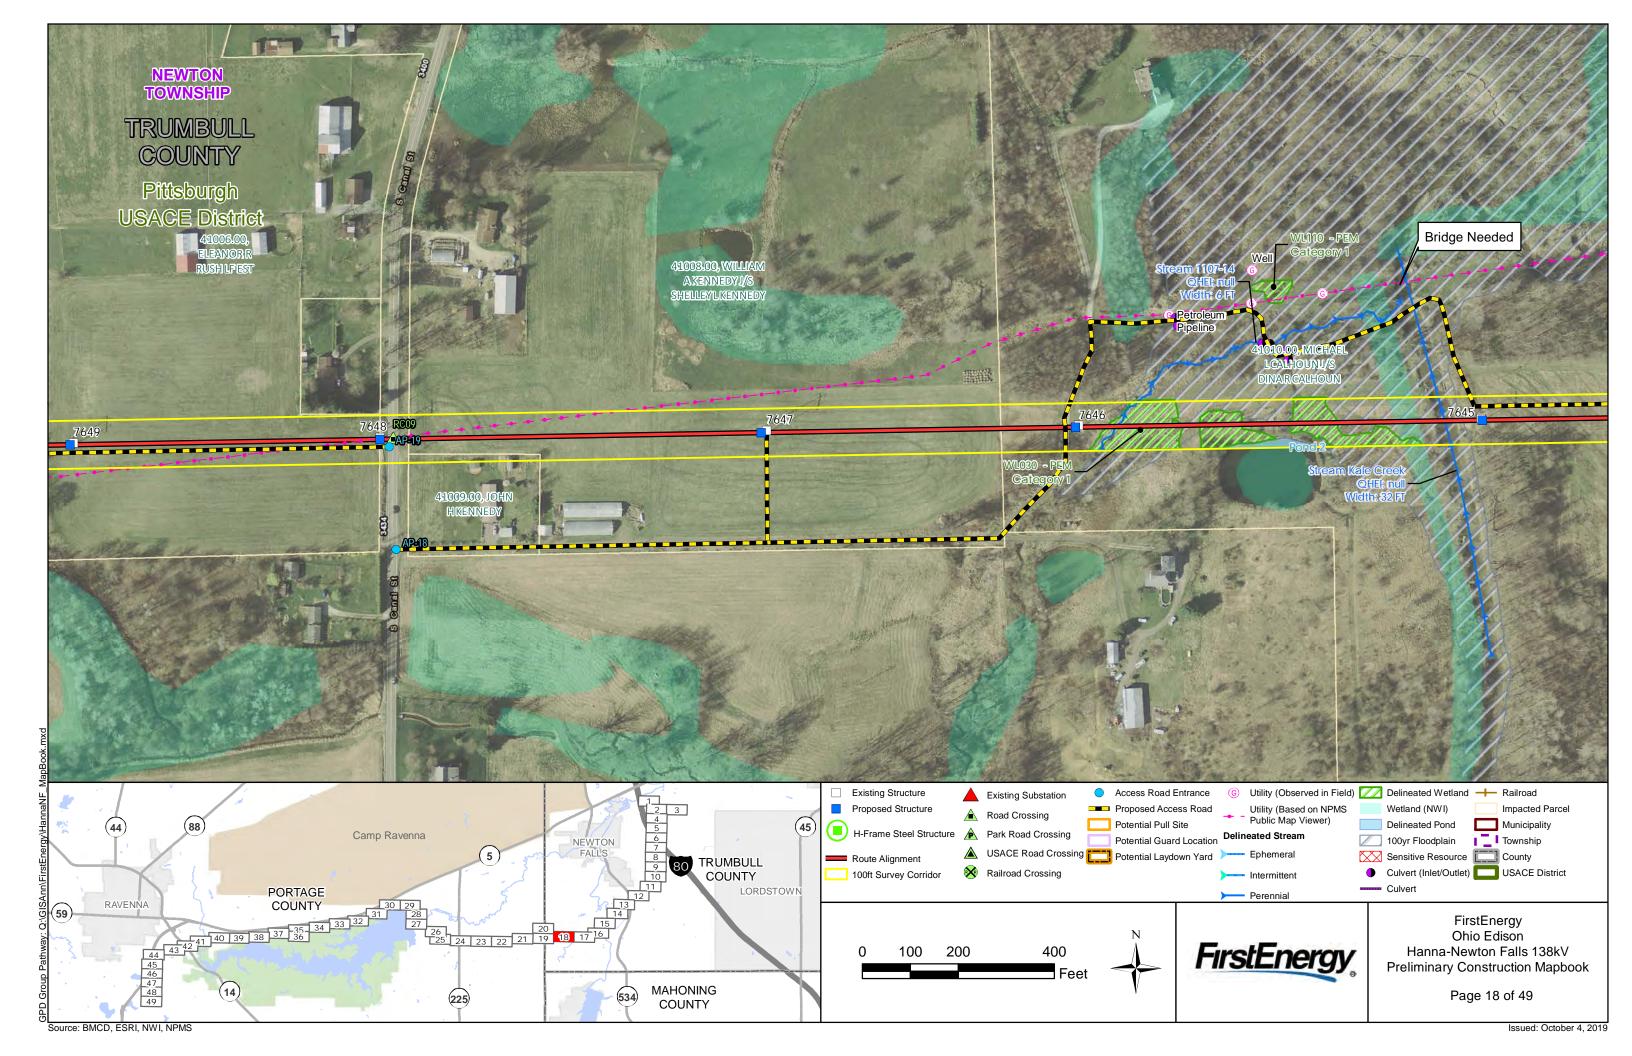

list                      | April 2018     |
| OSHA-40 Hr. HAZWOPER                                       | March 2000     |
| OSHA-8 Hr. Refresher                                       | February 2019  |
| ODOT-Categorical Exclusion                                 | October 2018   |
| ODOT-Section 106                                           | September 2013 |
| ODOT-Purpose and Need                                      | November 2013  |
| CMCSI                                                      | April 2013     |
| Asbestos Building Inspector                                | April 2018     |
| Asbestos Management Planner                                | April 2018     |
| Prequalified to perform Group 1 reconnaissance for mussels | July 2016      |













































This foregoing document was electronically filed with the Public Utilities

**Commission of Ohio Docketing Information System on** 

10/15/2019 4:02:45 PM

in

Case No(s). 19-1857-EL-BLN

Summary: Application for Certificate of Environmental Compatibility and Public Need (Part 4 of 5) electronically filed by Mr. Robert J Schmidt on behalf of American Transmission Systems Inc.