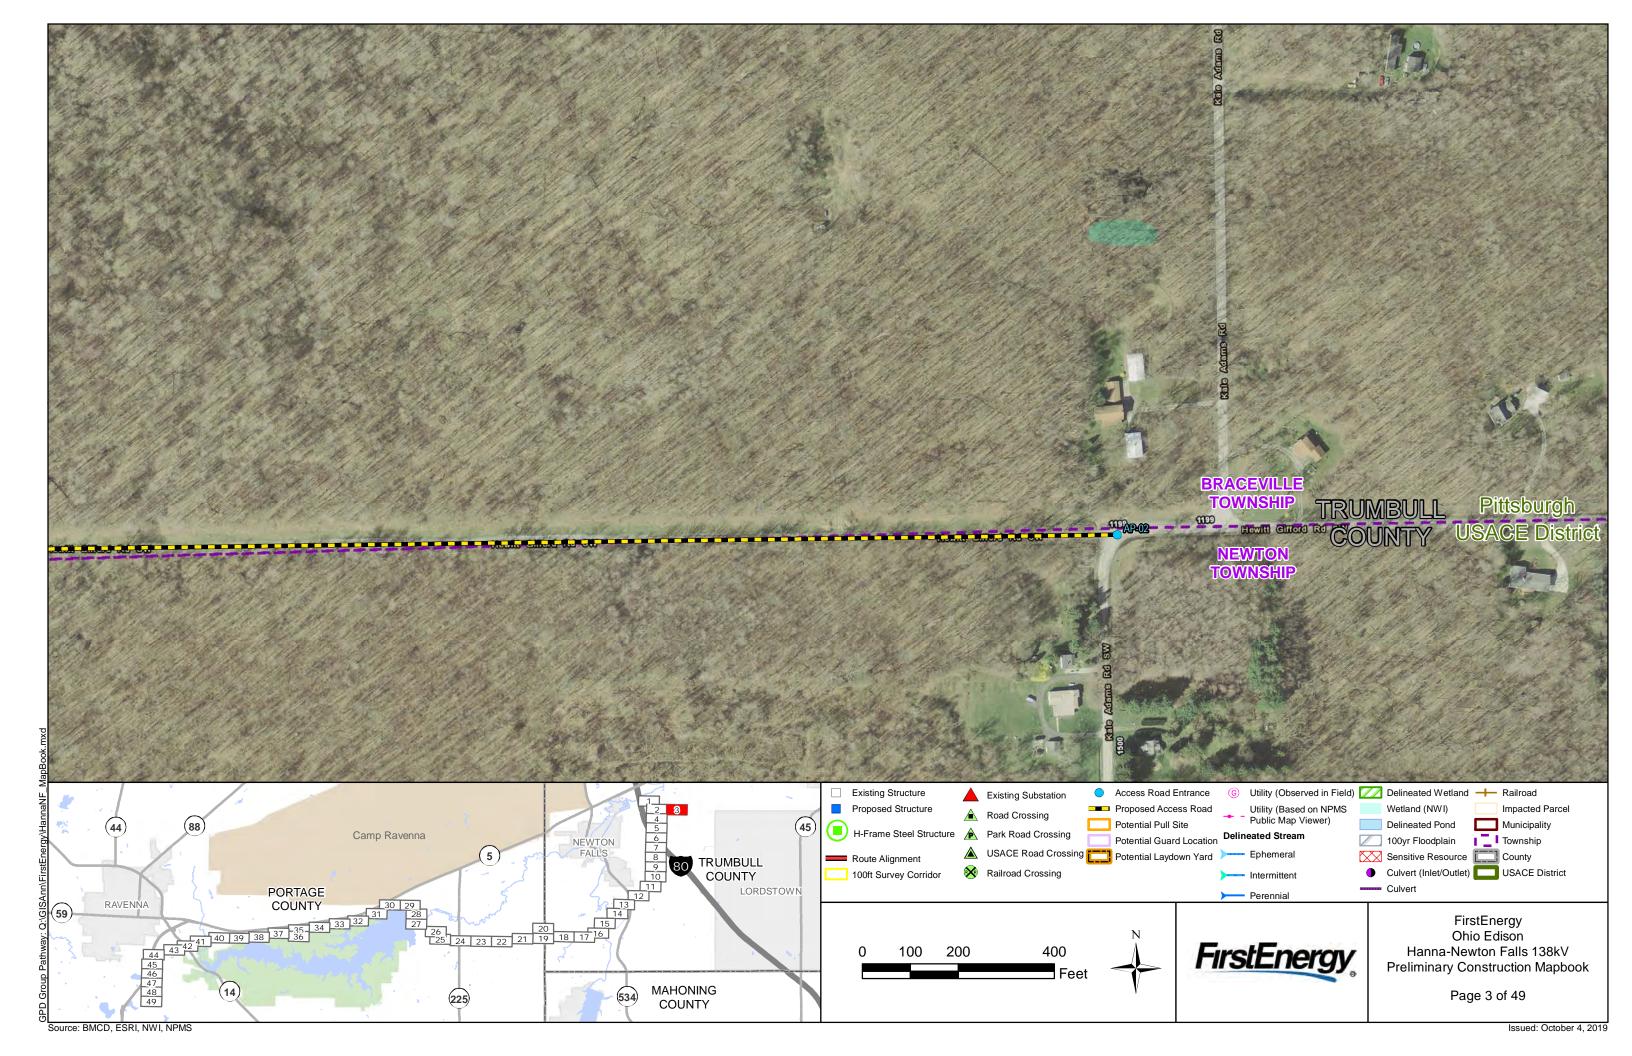

estos Hazard Evaluation Specialist                      | April 2018     |
| OSHA-40 Hr. HAZWOPER                                       | March 2000     |
| OSHA-8 Hr. Refresher                                       | February 2019  |
| ODOT-Categorical Exclusion                                 | October 2018   |
| ODOT-Section 106                                           | September 2013 |
| ODOT-Purpose and Need                                      | November 2013  |
| CMCSI                                                      | April 2013     |
| Asbestos Building Inspector                                | April 2018     |
| Asbestos Management Planner                                | April 2018     |
| Prequalified to perform Group 1 reconnaissance for mussels | July 2016      |













































This foregoing document was electronically filed with the Public Utilities

**Commission of Ohio Docketing Information System on** 

10/15/2019 4:02:45 PM

in

Case No(s). 19-1857-EL-BLN

Summary: Application for Certificate of Environmental Compatibility and Public Need (Part 4 of 5) electronically filed by Mr. Robert J Schmidt on behalf of American Transmission Systems Inc.