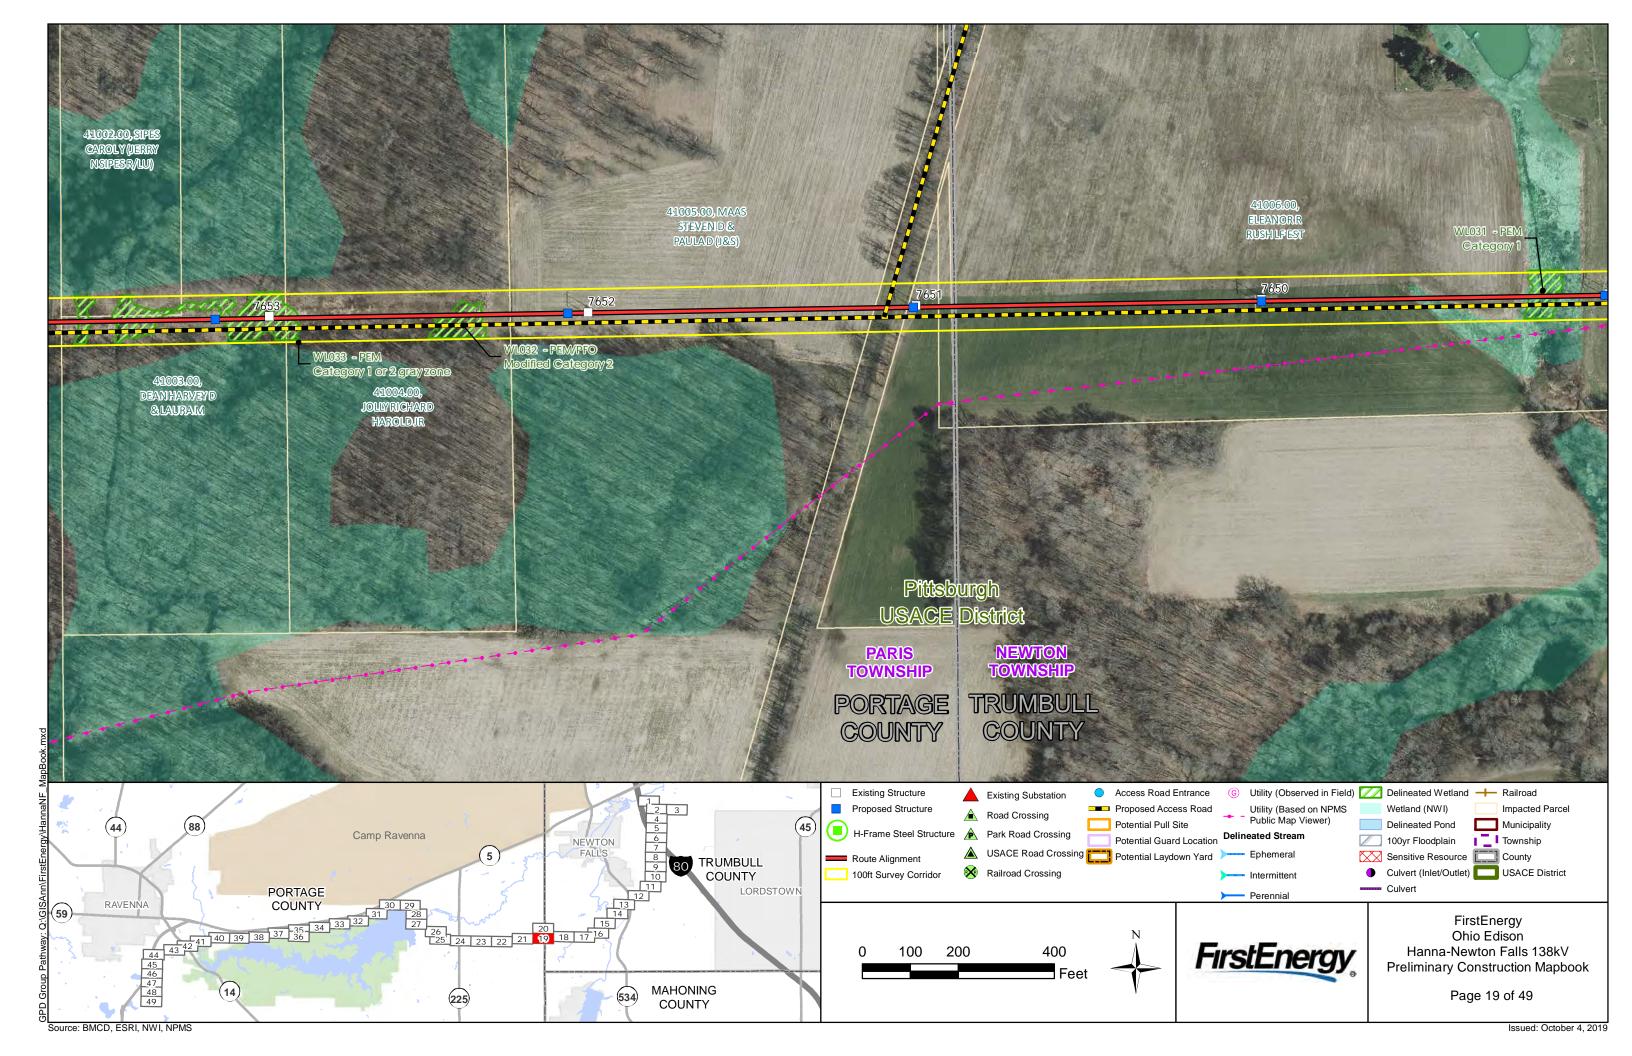

st                      | April 2018     |
| OSHA-40 Hr. HAZWOPER                                       | March 2000     |
| OSHA-8 Hr. Refresher                                       | February 2019  |
| ODOT-Categorical Exclusion                                 | October 2018   |
| ODOT-Section 106                                           | September 2013 |
| ODOT-Purpose and Need                                      | November 2013  |
| CMCSI                                                      | April 2013     |
| Asbestos Building Inspector                                | April 2018     |
| Asbestos Management Planner                                | April 2018     |
| Prequalified to perform Group 1 reconnaissance for mussels | July 2016      |













































This foregoing document was electronically filed with the Public Utilities

**Commission of Ohio Docketing Information System on** 

10/15/2019 4:02:45 PM

in

Case No(s). 19-1857-EL-BLN

Summary: Application for Certificate of Environmental Compatibility and Public Need (Part 4 of 5) electronically filed by Mr. Robert J Schmidt on behalf of American Transmission Systems Inc.