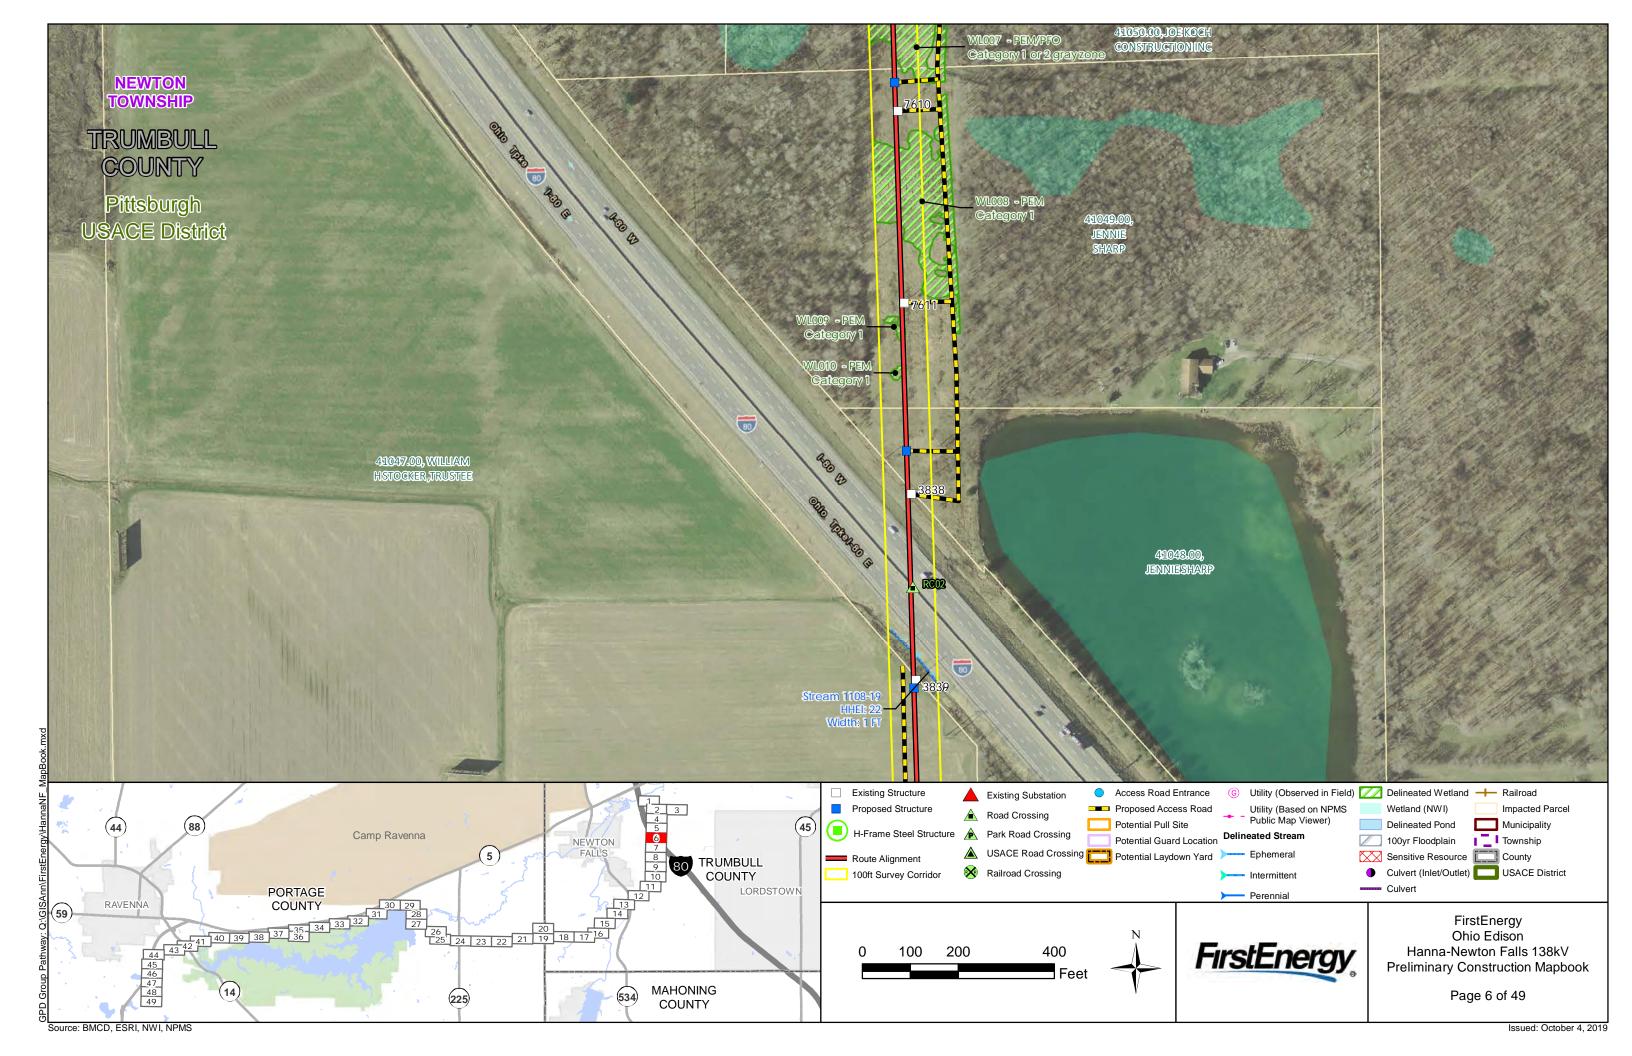

| Photograph I D | Report ID (FID)     | Photograph Direction | Photograph Date |
|----------------|---------------------|----------------------|-----------------|
| 120            | Stream 02 (1108-19) | Northwest            | 11/08/2018      |