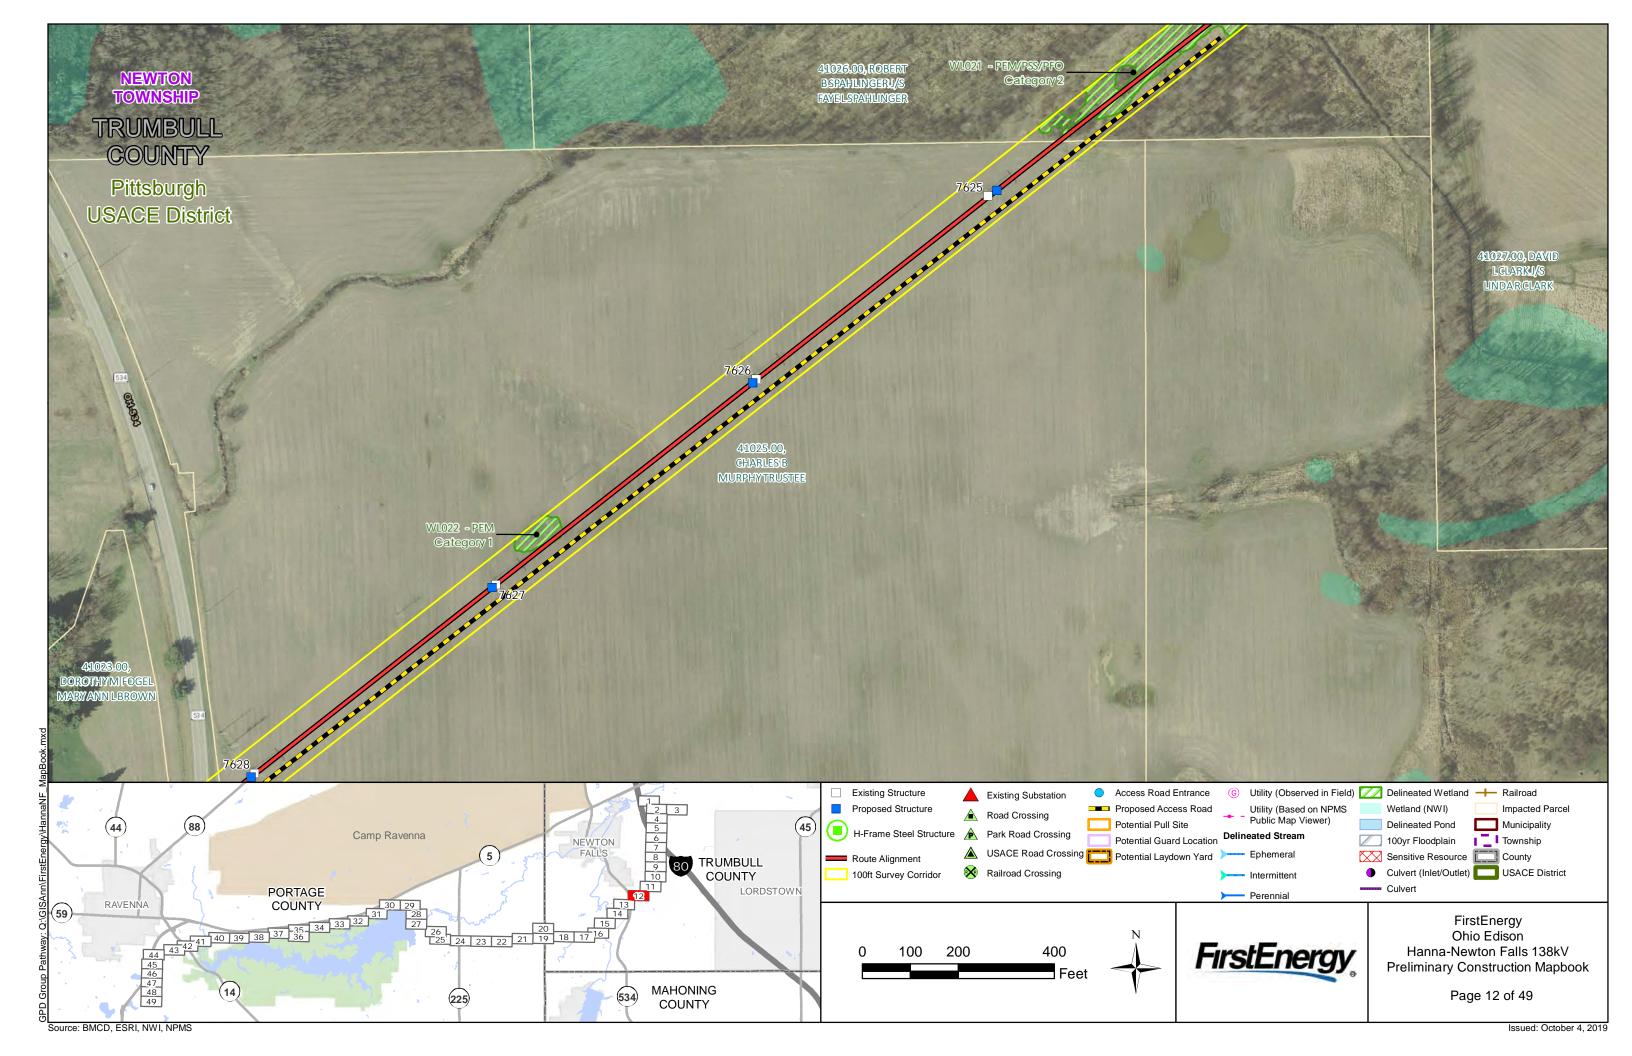

ation Specialist                      | April 2018     |
| OSHA-40 Hr. HAZWOPER                                       | March 2000     |
| OSHA-8 Hr. Refresher                                       | February 2019  |
| ODOT-Categorical Exclusion                                 | October 2018   |
| ODOT-Section 106                                           | September 2013 |
| ODOT-Purpose and Need                                      | November 2013  |
| CMCSI                                                      | April 2013     |
| Asbestos Building Inspector                                | April 2018     |
| Asbestos Management Planner                                | April 2018     |
| Prequalified to perform Group 1 reconnaissance for mussels | July 2016      |













































This foregoing document was electronically filed with the Public Utilities

**Commission of Ohio Docketing Information System on** 

10/15/2019 4:02:45 PM

in

Case No(s). 19-1857-EL-BLN

Summary: Application for Certificate of Environmental Compatibility and Public Need (Part 4 of 5) electronically filed by Mr. Robert J Schmidt on behalf of American Transmission Systems Inc.