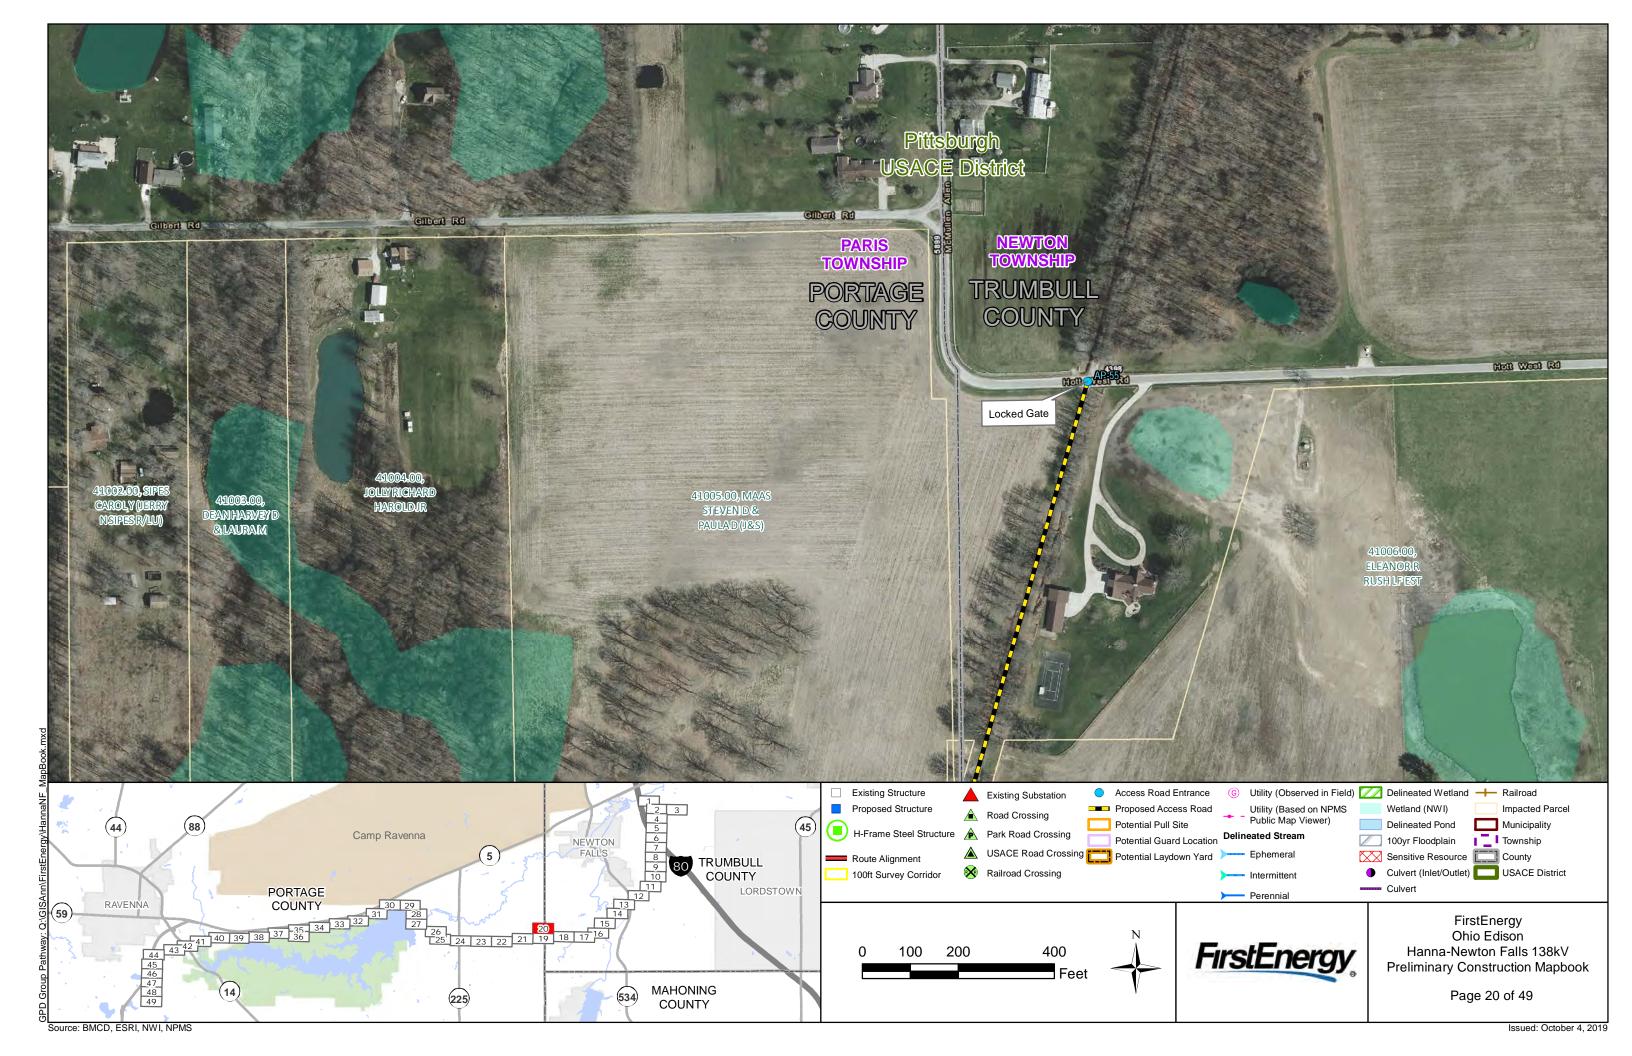

| April 2018     |
| OSHA-40 Hr. HAZWOPER                                       | March 2000     |
| OSHA-8 Hr. Refresher                                       | February 2019  |
| ODOT-Categorical Exclusion                                 | October 2018   |
| ODOT-Section 106                                           | September 2013 |
| ODOT-Purpose and Need                                      | November 2013  |
| CMCSI                                                      | April 2013     |
| Asbestos Building Inspector                                | April 2018     |
| Asbestos Management Planner                                | April 2018     |
| Prequalified to perform Group 1 reconnaissance for mussels | July 2016      |













































This foregoing document was electronically filed with the Public Utilities

**Commission of Ohio Docketing Information System on** 

10/15/2019 4:02:45 PM

in

Case No(s). 19-1857-EL-BLN

Summary: Application for Certificate of Environmental Compatibility and Public Need (Part 4 of 5) electronically filed by Mr. Robert J Schmidt on behalf of American Transmission Systems Inc.