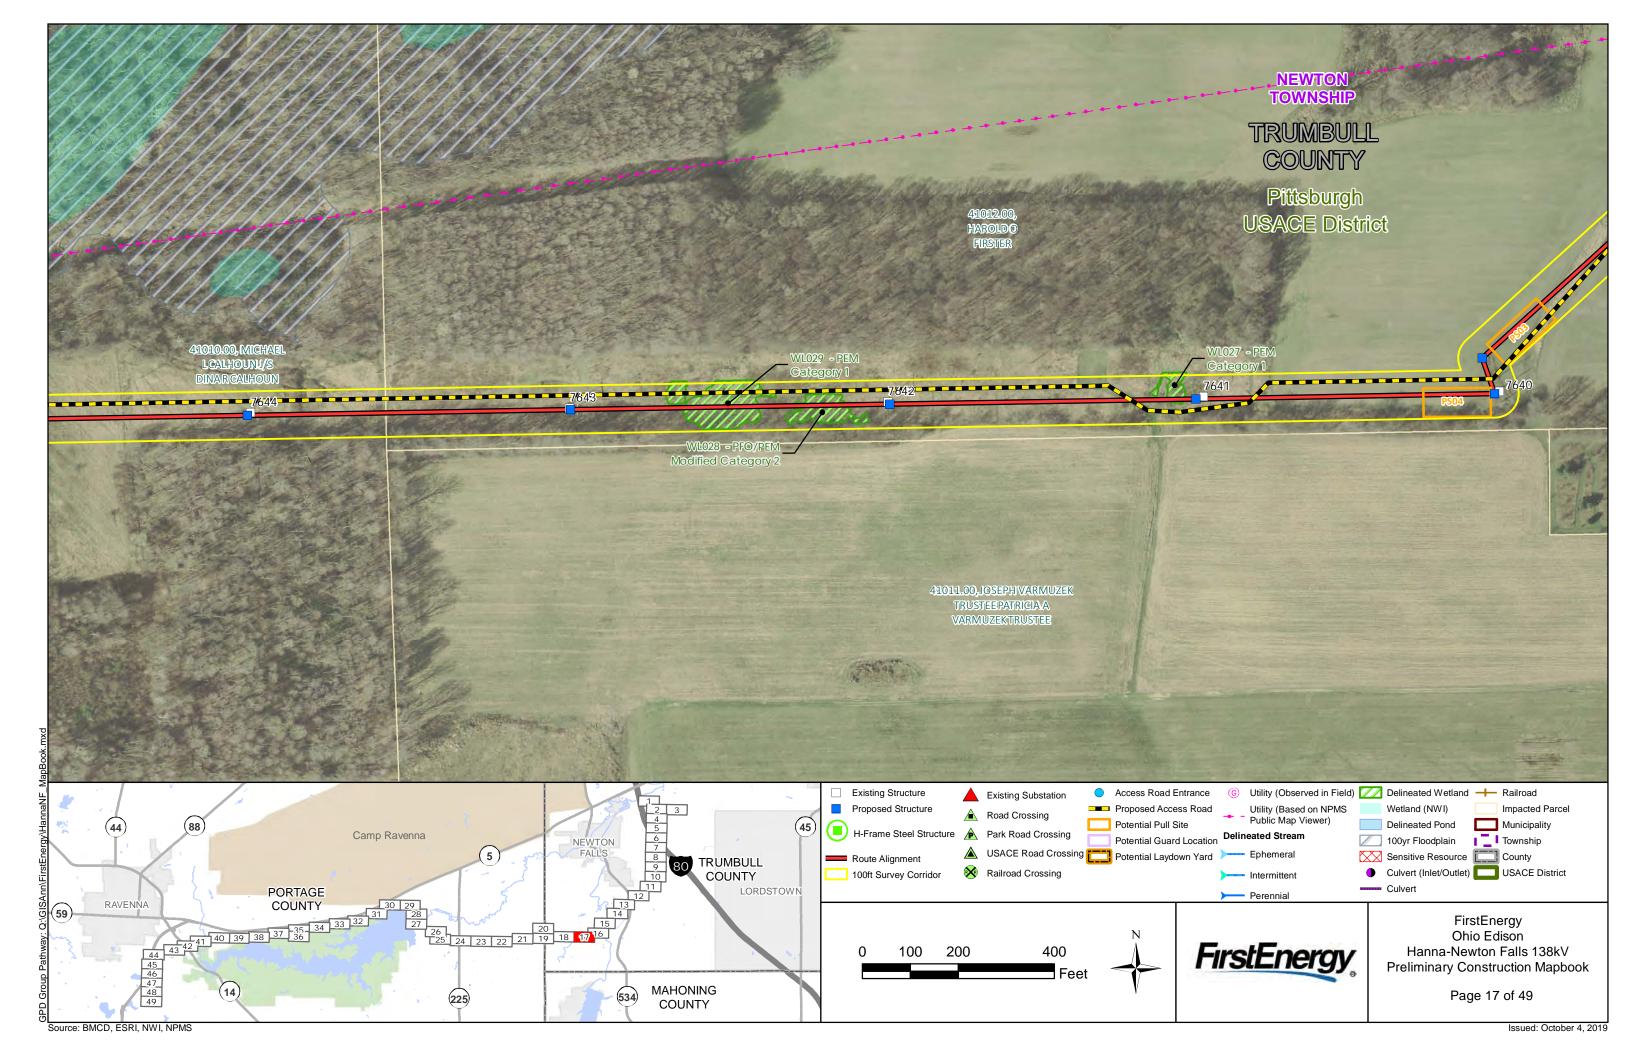

ialist                      | April 2018     |
| OSHA-40 Hr. HAZWOPER                                       | March 2000     |
| OSHA-8 Hr. Refresher                                       | February 2019  |
| ODOT-Categorical Exclusion                                 | October 2018   |
| ODOT-Section 106                                           | September 2013 |
| ODOT-Purpose and Need                                      | November 2013  |
| CMCSI                                                      | April 2013     |
| Asbestos Building Inspector                                | April 2018     |
| Asbestos Management Planner                                | April 2018     |
| Prequalified to perform Group 1 reconnaissance for mussels | July 2016      |













































This foregoing document was electronically filed with the Public Utilities

**Commission of Ohio Docketing Information System on** 

10/15/2019 4:02:45 PM

in

Case No(s). 19-1857-EL-BLN

Summary: Application for Certificate of Environmental Compatibility and Public Need (Part 4 of 5) electronically filed by Mr. Robert J Schmidt on behalf of American Transmission Systems Inc.