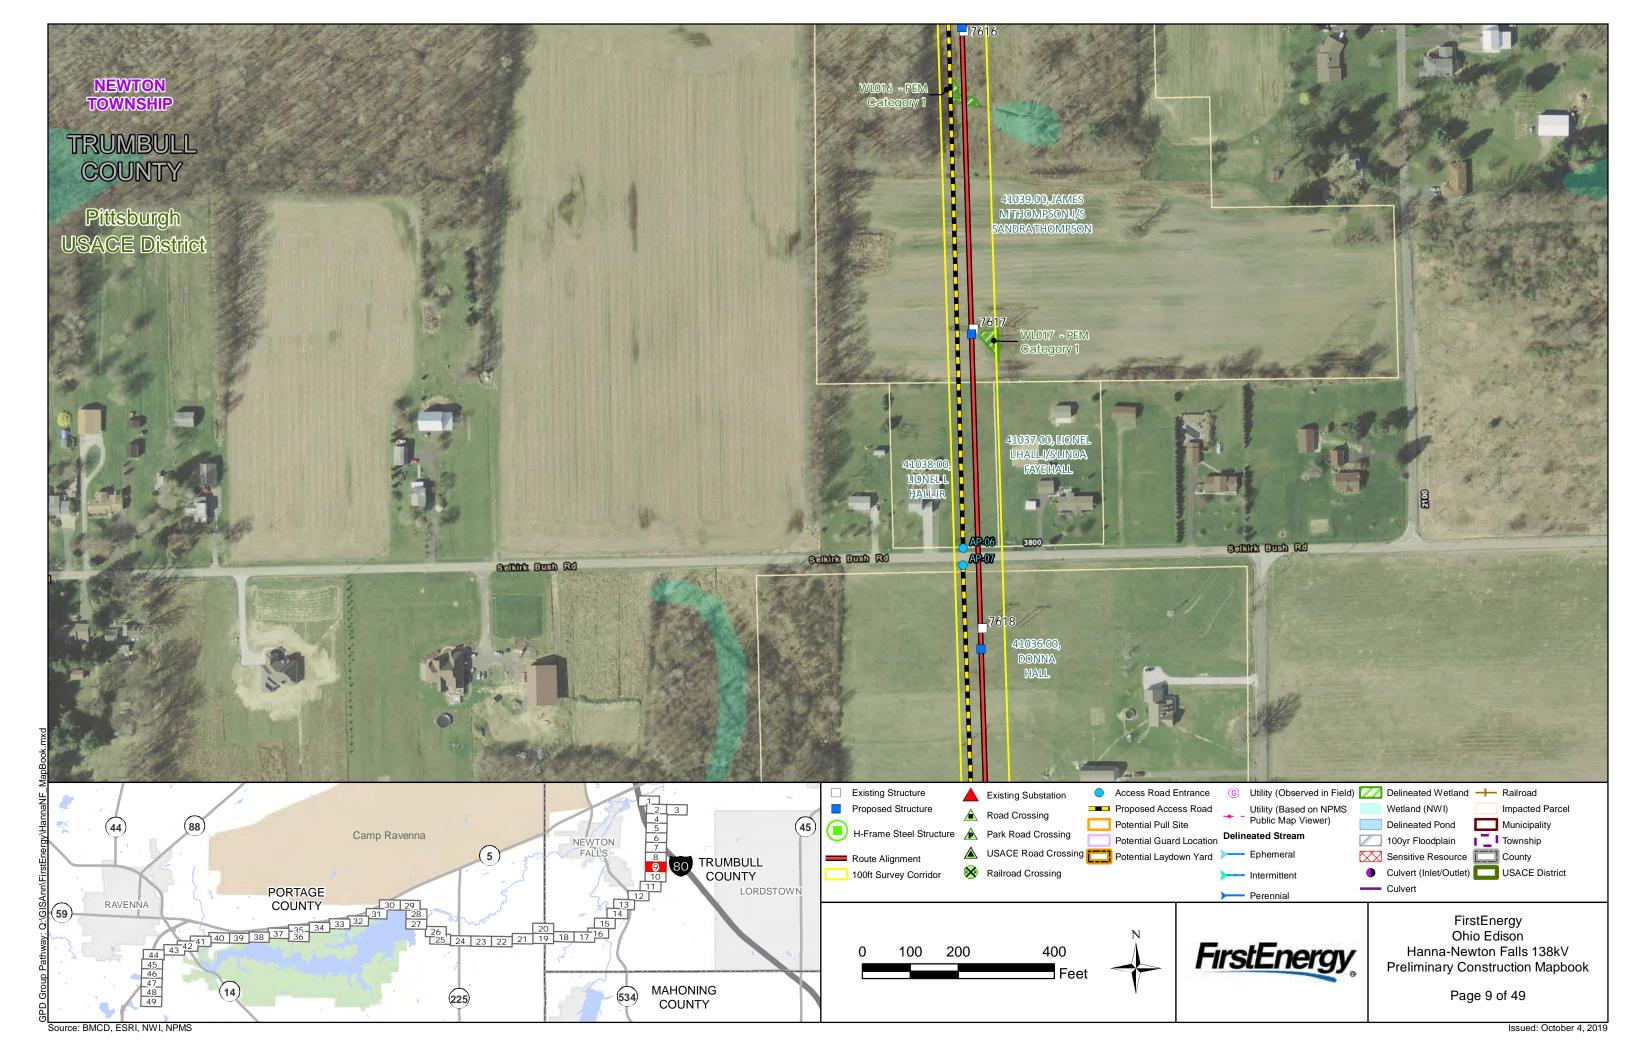

Evaluation Specialist                      | April 2018     |
| OSHA-40 Hr. HAZWOPER                                       | March 2000     |
| OSHA-8 Hr. Refresher                                       | February 2019  |
| ODOT-Categorical Exclusion                                 | October 2018   |
| ODOT-Section 106                                           | September 2013 |
| ODOT-Purpose and Need                                      | November 2013  |
| CMCSI                                                      | April 2013     |
| Asbestos Building Inspector                                | April 2018     |
| Asbestos Management Planner                                | April 2018     |
| Prequalified to perform Group 1 reconnaissance for mussels | July 2016      |













































This foregoing document was electronically filed with the Public Utilities

**Commission of Ohio Docketing Information System on** 

10/15/2019 4:02:45 PM

in

Case No(s). 19-1857-EL-BLN

Summary: Application for Certificate of Environmental Compatibility and Public Need (Part 4 of 5) electronically filed by Mr. Robert J Schmidt on behalf of American Transmission Systems Inc.