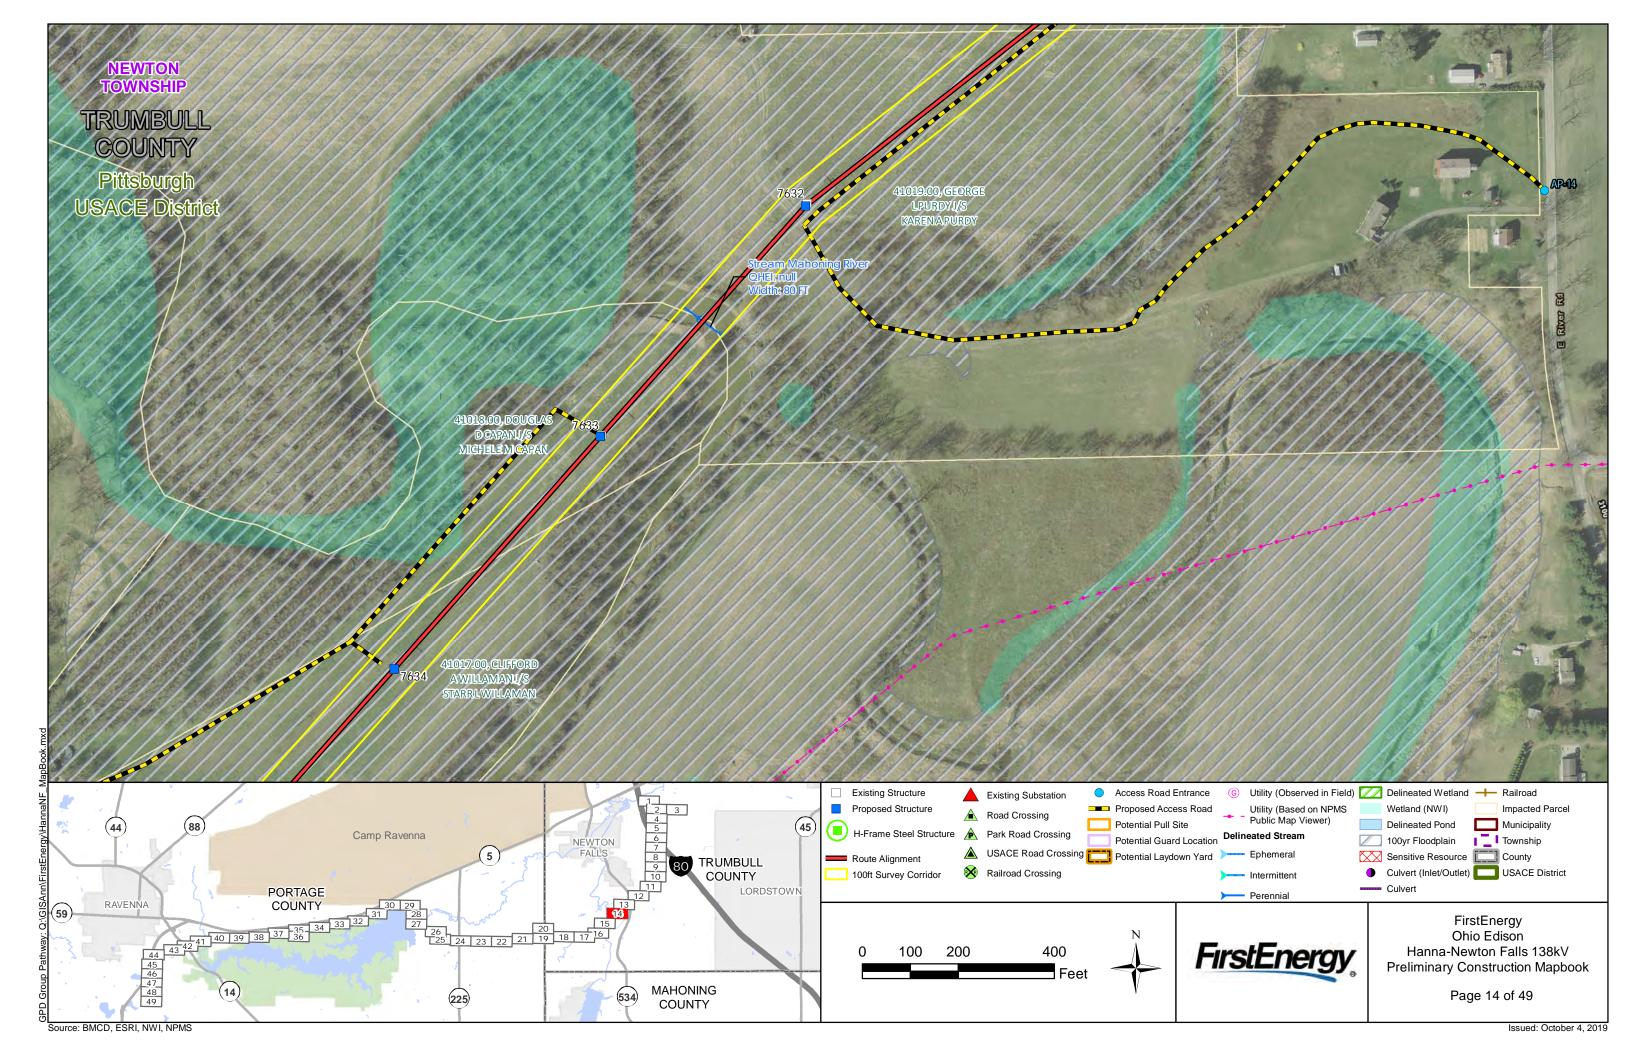

n Specialist                      | April 2018     |
| OSHA-40 Hr. HAZWOPER                                       | March 2000     |
| OSHA-8 Hr. Refresher                                       | February 2019  |
| ODOT-Categorical Exclusion                                 | October 2018   |
| ODOT-Section 106                                           | September 2013 |
| ODOT-Purpose and Need                                      | November 2013  |
| CMCSI                                                      | April 2013     |
| Asbestos Building Inspector                                | April 2018     |
| Asbestos Management Planner                                | April 2018     |
| Prequalified to perform Group 1 reconnaissance for mussels | July 2016      |













































This foregoing document was electronically filed with the Public Utilities

**Commission of Ohio Docketing Information System on** 

10/15/2019 4:02:45 PM

in

Case No(s). 19-1857-EL-BLN

Summary: Application for Certificate of Environmental Compatibility and Public Need (Part 4 of 5) electronically filed by Mr. Robert J Schmidt on behalf of American Transmission Systems Inc.