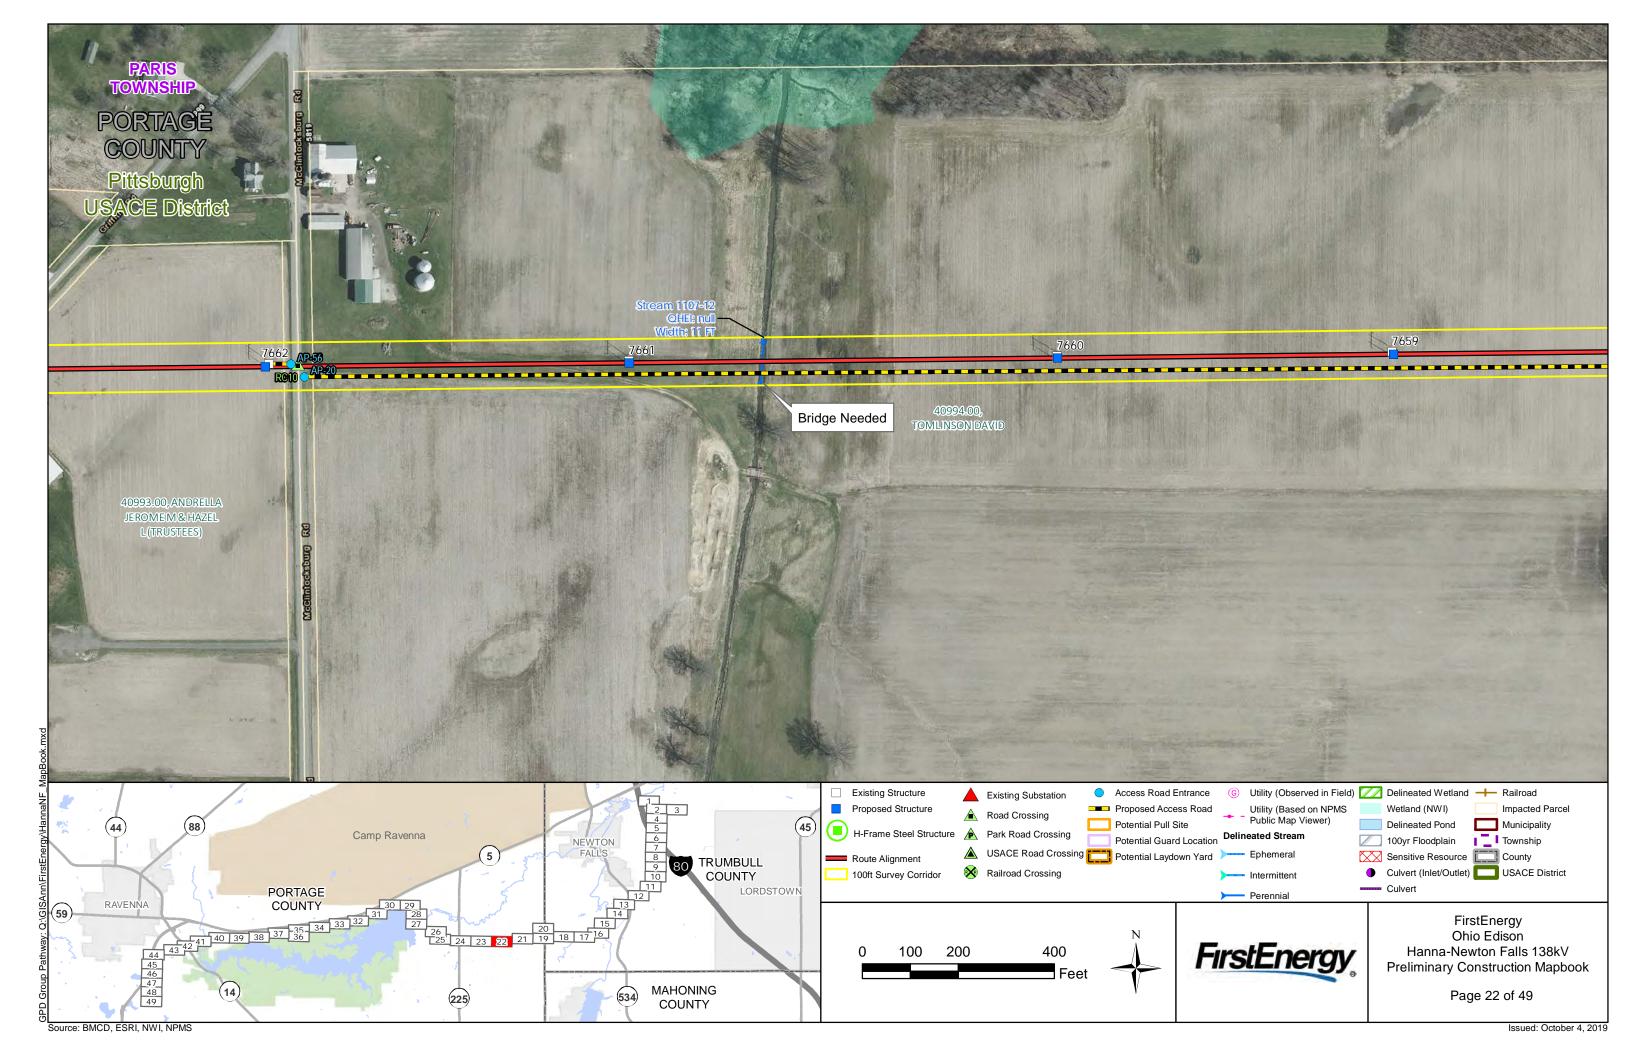

| April 2018     |
| OSHA-40 Hr. HAZWOPER                                       | March 2000     |
| OSHA-8 Hr. Refresher                                       | February 2019  |
| ODOT-Categorical Exclusion                                 | October 2018   |
| ODOT-Section 106                                           | September 2013 |
| ODOT-Purpose and Need                                      | November 2013  |
| CMCSI                                                      | April 2013     |
| Asbestos Building Inspector                                | April 2018     |
| Asbestos Management Planner                                | April 2018     |
| Prequalified to perform Group 1 reconnaissance for mussels | July 2016      |













































This foregoing document was electronically filed with the Public Utilities

**Commission of Ohio Docketing Information System on** 

10/15/2019 4:02:45 PM

in

Case No(s). 19-1857-EL-BLN

Summary: Application for Certificate of Environmental Compatibility and Public Need (Part 4 of 5) electronically filed by Mr. Robert J Schmidt on behalf of American Transmission Systems Inc.