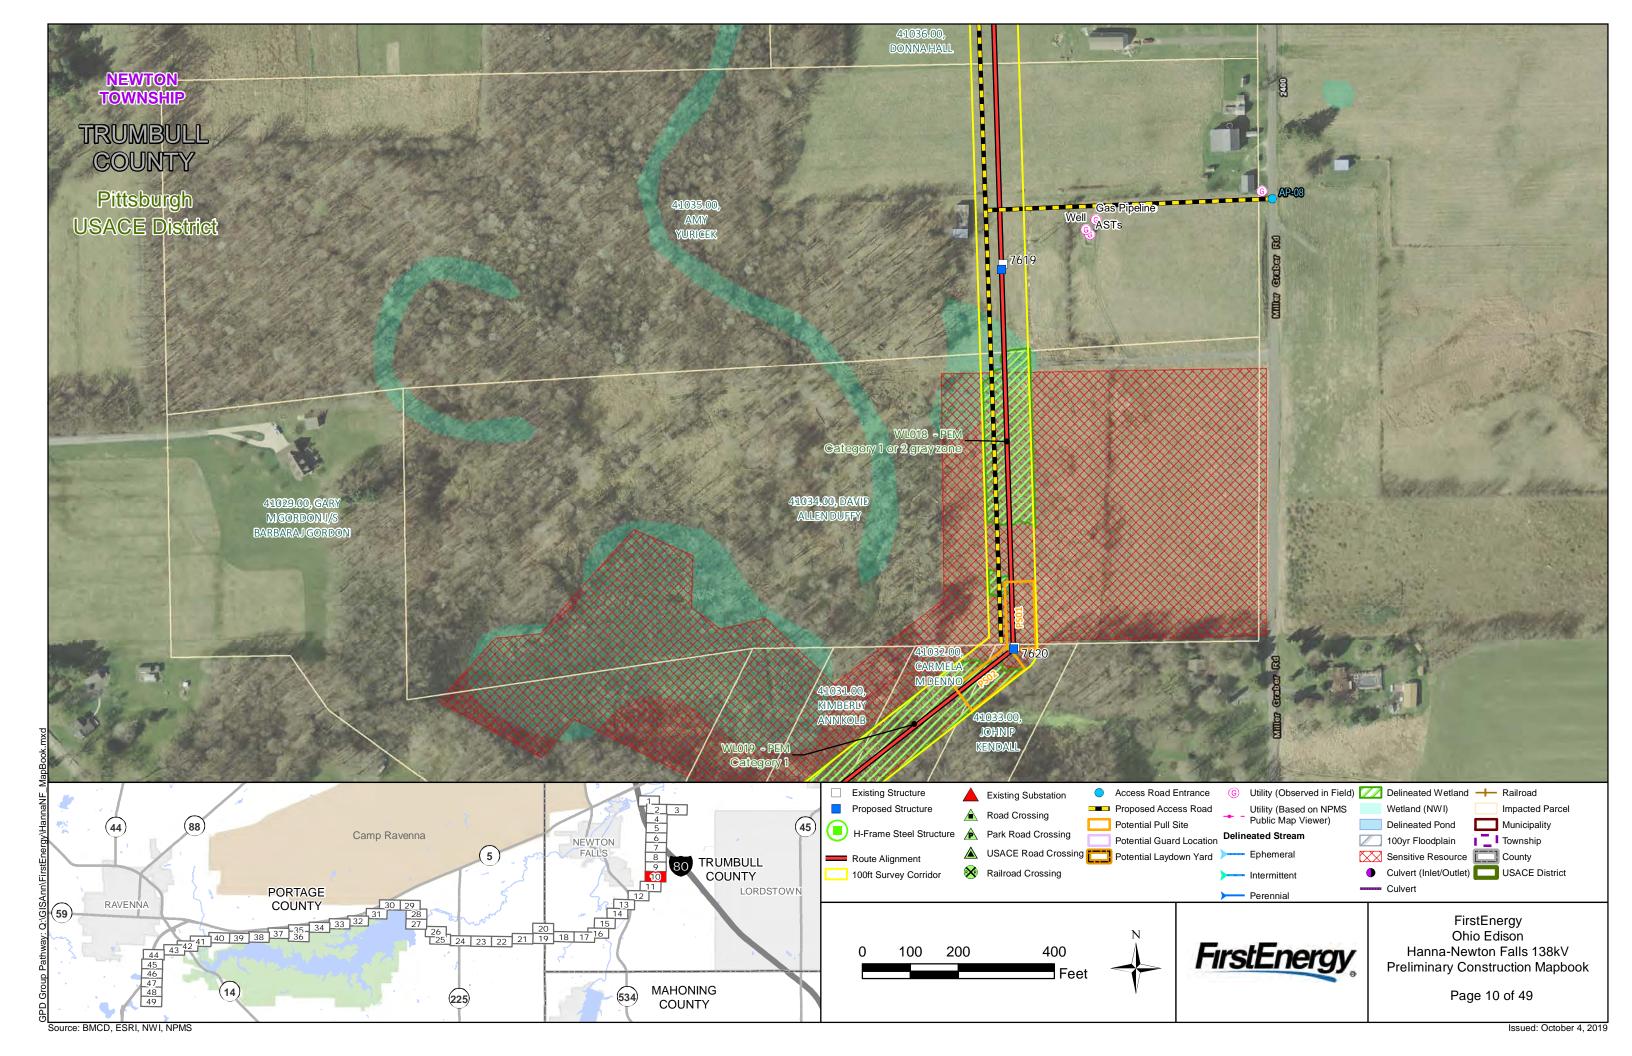

valuation Specialist                      | April 2018     |
| OSHA-40 Hr. HAZWOPER                                       | March 2000     |
| OSHA-8 Hr. Refresher                                       | February 2019  |
| ODOT-Categorical Exclusion                                 | October 2018   |
| ODOT-Section 106                                           | September 2013 |
| ODOT-Purpose and Need                                      | November 2013  |
| CMCSI                                                      | April 2013     |
| Asbestos Building Inspector                                | April 2018     |
| Asbestos Management Planner                                | April 2018     |
| Prequalified to perform Group 1 reconnaissance for mussels | July 2016      |













































This foregoing document was electronically filed with the Public Utilities

**Commission of Ohio Docketing Information System on** 

10/15/2019 4:02:45 PM

in

Case No(s). 19-1857-EL-BLN

Summary: Application for Certificate of Environmental Compatibility and Public Need (Part 4 of 5) electronically filed by Mr. Robert J Schmidt on behalf of American Transmission Systems Inc.