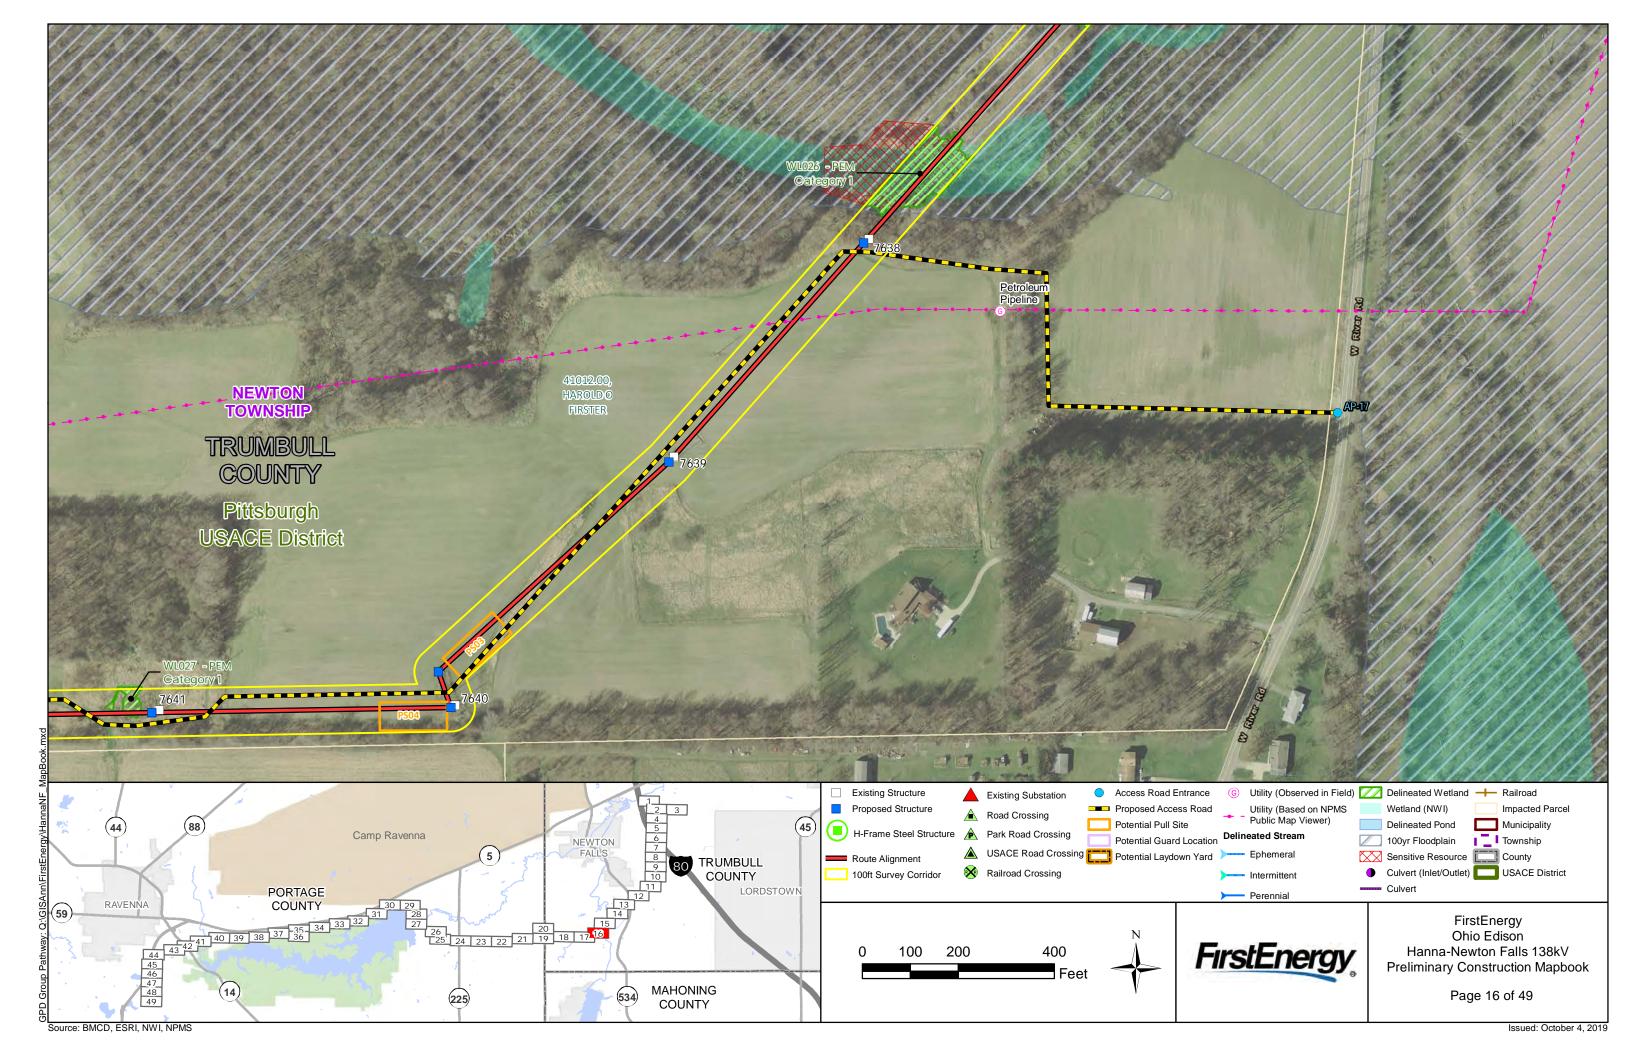

ecialist                      | April 2018     |
| OSHA-40 Hr. HAZWOPER                                       | March 2000     |
| OSHA-8 Hr. Refresher                                       | February 2019  |
| ODOT-Categorical Exclusion                                 | October 2018   |
| ODOT-Section 106                                           | September 2013 |
| ODOT-Purpose and Need                                      | November 2013  |
| CMCSI                                                      | April 2013     |
| Asbestos Building Inspector                                | April 2018     |
| Asbestos Management Planner                                | April 2018     |
| Prequalified to perform Group 1 reconnaissance for mussels | July 2016      |













































This foregoing document was electronically filed with the Public Utilities

**Commission of Ohio Docketing Information System on** 

10/15/2019 4:02:45 PM

in

Case No(s). 19-1857-EL-BLN

Summary: Application for Certificate of Environmental Compatibility and Public Need (Part 4 of 5) electronically filed by Mr. Robert J Schmidt on behalf of American Transmission Systems Inc.