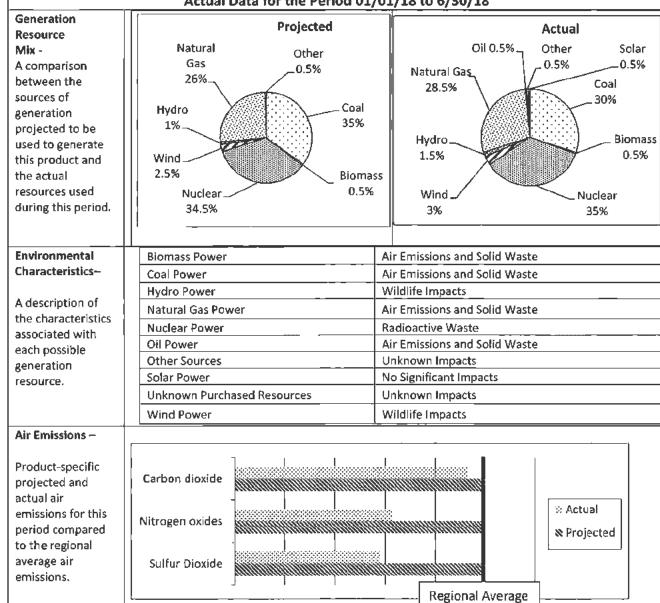

# Projected Data for the 2018 Calendar Year Actual Data for the Period 01/01/18 to 6/30/18

Generation
Resource
Mix A comparison
between the
sources of
generation
projected to be
used to generate
this product and
the actual

## Environmental Characteristics—

resources used

during this period.

A description of the characteristics associated with each possible generation resource.

| Air Emissions and Solid Waste |
|-------------------------------|
| Air Emissions and Solid Waste |
| Wildlife Impacts              |
| Air Emissions and Solid Waste |
| Radioactive Waste             |
| Air Emissions and Solid Waste |
| Unknown Impacts               |
| No Significant Impacts        |
| Unknown Impacts               |
| Wildlife Impacts              |
|                               |

### Air Emissions -

Product-specific projected and actual air emissions for this period compared to the regional average air emissions.