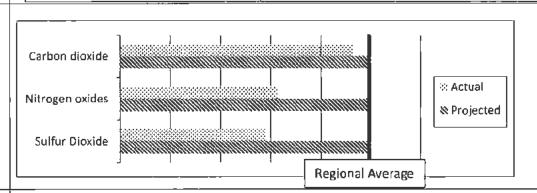

### Air Emissions -

Product-specific projected and actual air emissions for this period compared to the regional average air emissions.