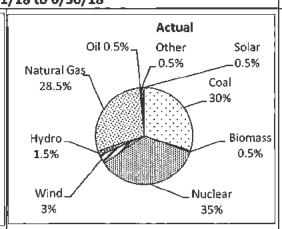

# Projected Data for the 2018 Calendar Year Actual Data for the Period 01/01/18 to 6/30/18

Generation
Resource
Mix A comparison
between the
sources of
generation
projected to be
used to generate
this product and
the actual

## Environmental Characteristics—

resources used

during this period.

A description of the characteristics associated with each possible generation resource.

| Air Emissions and Solid Waste |
|-------------------------------|
| Air Emissions and Solid Waste |
| Wildlife Impacts              |
| Air Emissions and Solid Waste |
| Radioactive Waste             |
| Air Emissions and Solid Waste |
| Unknown Impacts               |
| No Significant Impacts        |
| Unknown Impacts               |
| Wildlife Impacts              |
|                               |