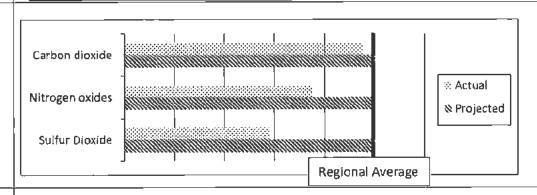

### Air Emissions -

Product-specific projected and actual air emissions for this period compared to the regional average air emissions.