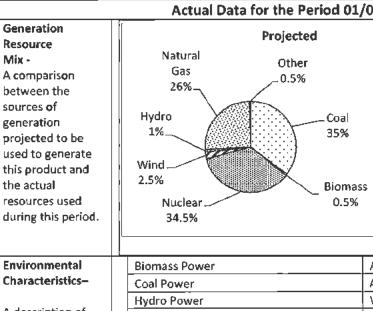

# Projected Data for the 2018 Calendar Year Actual Data for the Period 01/01/18 to 6/30/18

Generation
Resource
Mix A comparison
between the
sources of
generation
projected to be
used to generate
this product and
the actual

## Environmental Characteristics—

resources used

during this period.

A description of the characteristics associated with each possible generation resource.

| Air Emissions and Solid Waste |
|-------------------------------|
| Air Emissions and Solid Waste |
| Wildlife Impacts              |
| Air Emissions and Solid Waste |
| Radioactive Waste             |
| Air Emissions and Solid Waste |
| Unknown Impacts               |
| No Significant Impacts        |
| Unknown Impacts               |
| Wildlife Impacts              |
|                               |