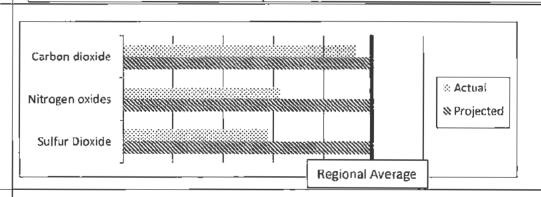

### Air Emissions -

Product-specific projected and actual air emissions for this period compared to the regional average air emissions.