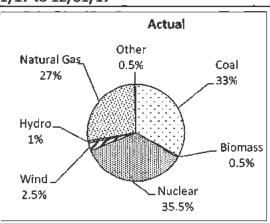

# Projected Data for the 2018 Calendar Year Actual Data for the Period 01/01/18 to 6/30/18

Generation
Resource
Mix A comparison
between the
sources of
generation
projected to be
used to generate
this product and
the actual

## Environmental Characteristics—

resources used

during this period.

A description of the characteristics associated with each possible generation resource.

| Air Emissions and Solid Waste |
|-------------------------------|
| Air Emissions and Solid Waste |
| Wildlife Impacts              |
| Air Emissions and Solid Waste |
| Radioactive Waste             |
| Air Emissions and Solid Waste |
| Unknown Impacts               |
| No Significant Impacts        |
| Unknown Impacts               |
| Wildlife Impacts              |
|                               |