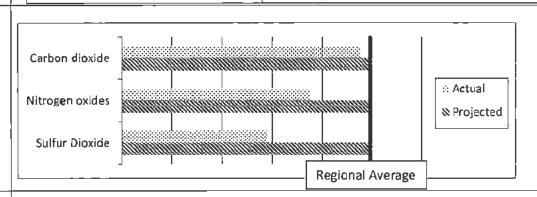

### Air Emissions -

Product-specific projected and actual air emissions for this period compared to the regional average air emissions.