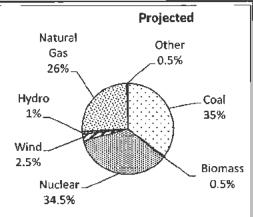

# Projected Data for the 2018 Calendar Year Actual Data for the Period 01/01/18 to 6/30/18

Generation
Resource
Mix A comparison
between the
sources of
generation
projected to be
used to generate
this product and
the actual

## Environmental Characteristics—

resources used

during this period.

A description of the characteristics associated with each possible generation resource.

| Air Emissions and Solid Waste |
|-------------------------------|
| Air Emissions and Solid Waste |
| Wildlife Impacts              |
| Air Emissions and Solid Waste |
| Radioactive Waste             |
| Air Emissions and Solid Waste |
| Unknown Impacts               |
| No Significant Impacts        |
| Unknown Impacts               |
| Wildlife Impacts              |
|                               |