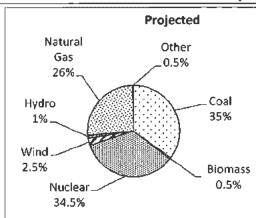

# Projected Data for the 2018 Calendar Year Actual Data for the Period 01/01/18 to 6/30/18

Generation
Resource
Mix A comparison
between the
sources of
generation
projected to be
used to generate
this product and
the actual

## Environmental Characteristics—

resources used

during this period.

A description of the characteristics associated with each possible generation resource.

| Air Emissions and Solid Waste |
|-------------------------------|
| Air Emissions and Solid Waste |
| Wildlife Impacts              |
| Air Emissions and Solid Waste |
| Radioactive Waste             |
| Air Emissions and Solid Waste |
| Unknown Impacts               |
| No Significant Impacts        |
| Unknown Impacts               |
| Wildlife Impacts              |
|                               |