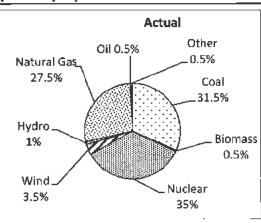

# Projected Data for the 2018 Calendar Year Actual Data for the Period 01/01/18 to 6/30/18

Generation
Resource
Mix A comparison
between the
sources of
generation
projected to be
used to generate
this product and
the actual

## Environmental Characteristics—

resources used

during this period.

A description of the characteristics associated with each possible generation resource.

| Air Emissions and Solid Waste |
|-------------------------------|
| Air Emissions and Solid Waste |
| Wildlife Impacts              |
| Air Emissions and Solid Waste |
| Radioactive Waste             |
| Air Emissions and Solid Waste |
| Unknown Impacts               |
| No Significant Impacts        |
| Unknown Impacts               |
| Wildlife Impacts              |
|                               |