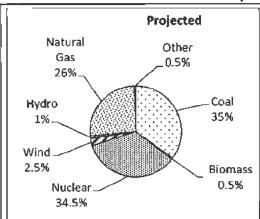

# Projected Data for the 2018 Calendar Year Actual Data for the Period 01/01/18 to 6/30/18

Generation
Resource
Mix A comparison
between the
sources of
generation
projected to be
used to generate
this product and
the actual

## Environmental Characteristics—

resources used

during this period.

A description of the characteristics associated with each possible generation resource.

| Air Emissions and Solid Waste |
|-------------------------------|
| Air Emissions and Solid Waste |
| Wildlife Impacts              |
| Air Emissions and Solid Waste |
| Radioactive Waste             |
| Air Emissions and Solid Waste |
| Unknown Impacts               |
| No Significant Impacts        |
| Unknown Impacts               |
| Wildlife Impacts              |
|                               |