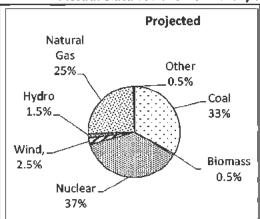

# Projected Data for the 2018 Calendar Year Actual Data for the Period 01/01/18 to 6/30/18

Generation
Resource
Mix A comparison
between the
sources of
generation
projected to be
used to generate
this product and
the actual

## Environmental Characteristics—

resources used

during this period.

A description of the characteristics associated with each possible generation resource.

| Air Emissions and Solid Waste |
|-------------------------------|
| Air Emissions and Solid Waste |
| Wildlife Impacts              |
| Air Emissions and Solid Waste |
| Radioactive Waste             |
| Air Emissions and Solid Waste |
| Unknown Impacts               |
| No Significant Impacts        |
| Unknown Impacts               |
| Wildlife Impacts              |
|                               |