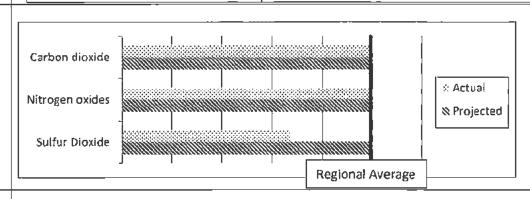

### Air Emissions -

Product-specific projected and actual air emissions for this period compared to the regional average air emissions.