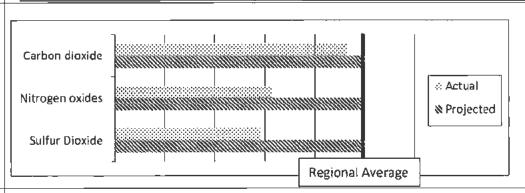

### Air Emissions -

Product-specific projected and actual air emissions for this period compared to the regional average air emissions.