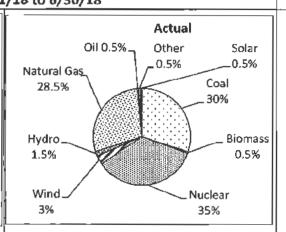

# Projected Data for the 2018 Calendar Year Actual Data for the Period 01/01/18 to 6/30/18

Generation
Resource
Mix A comparison
between the
sources of
generation
projected to be
used to generate
this product and
the actual

## Environmental Characteristics—

resources used

during this period.

A description of the characteristics associated with each possible generation resource.

| Air Emissions and Solid Waste |
|-------------------------------|
| Air Emissions and Solid Waste |
| Wildlife Impacts              |
| Air Emissions and Solid Waste |
| Radioactive Waste             |
| Air Emissions and Solid Waste |
| Unknown Impacts               |
| No Significant Impacts        |
| Unknown Impacts               |
| Wildlife Impacts              |
|                               |