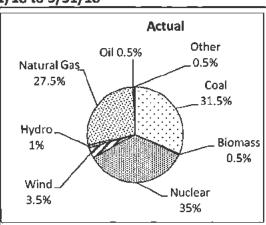

# Projected Data for the 2018 Calendar Year Actual Data for the Period 01/01/18 to 6/30/18

Generation
Resource
Mix A comparison
between the
sources of
generation
projected to be
used to generate
this product and
the actual

## Environmental Characteristics—

resources used

during this period.

A description of the characteristics associated with each possible generation resource.

| Air Emissions and Solid Waste |
|-------------------------------|
| Air Emissions and Solid Waste |
| Wildlife Impacts              |
| Air Emissions and Solid Waste |
| Radioactive Waste             |
| Air Emissions and Solid Waste |
| Unknown Impacts               |
| No Significant Impacts        |
| Unknown Impacts               |
| Wildlife Impacts              |
|                               |