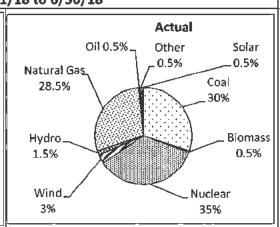

# Projected Data for the 2018 Calendar Year Actual Data for the Period 01/01/18 to 6/30/18

Generation
Resource
Mix A comparison
between the
sources of
generation
projected to be
used to generate
this product and
the actual

## Environmental Characteristics—

resources used

during this period.

A description of the characteristics associated with each possible generation resource.

| Air Emissions and Solid Waste |
|-------------------------------|
| Air Emissions and Solid Waste |
| Wildlife Impacts              |
| Air Emissions and Solid Waste |
| Radioactive Waste             |
| Air Emissions and Solid Waste |
| Unknown Impacts               |
| No Significant Impacts        |
| Unknown Impacts               |
| Wildlife Impacts              |
|                               |