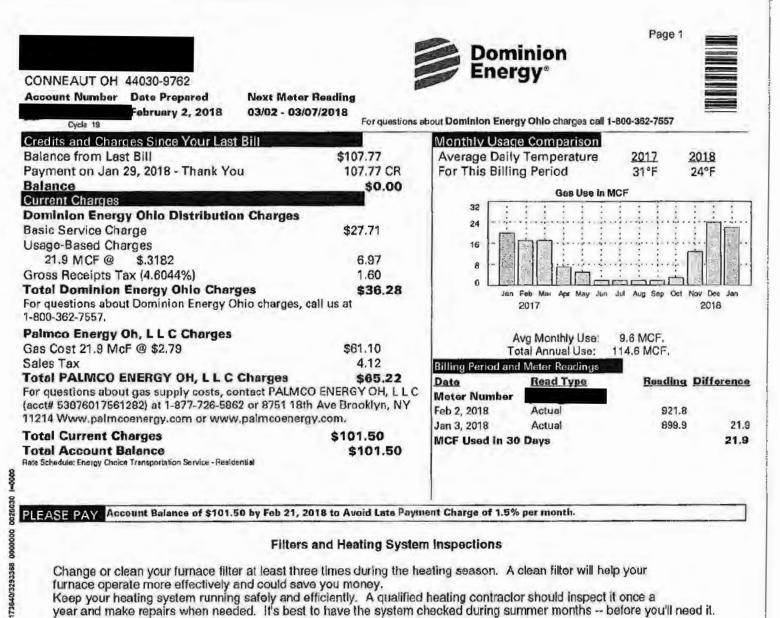

Gas Plan: Variable. This included a three-month introductory rate of \$2.79 per Mcf, after which the rate would vary month-to-month. No ETFs.

Electric Plan: Variable. This included a three-month introductory rate of \$0.0510 per kWh, after which rate would vary month-to-month. No ETFs.

**Gas Plan:** Variable. This included a three-month introductory rate of \$2.79 per Mcf, after which the rate would vary month-to-month. No ETFs.

Electric Plan: Variable. This included a three-month introductory rate of \$0.0510 per kWh, after which rate would vary month-to-month. No ETFs.

**Gas Plan:** Variable. This included a three-month introductory rate of \$2.79 per Mcf, after which the rate would vary month-to-month. No ETFs.

**Electric Plan:** Variable. This included a three-month introductory rate of \$0.0510 per kWh, after which rate would vary month-to-month. No ETFs.