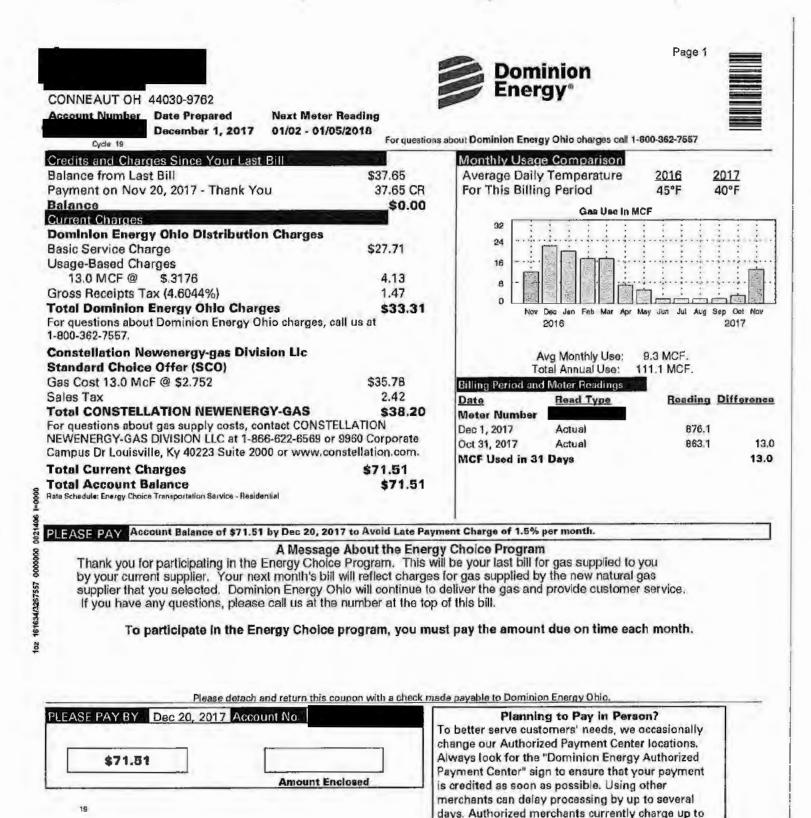

# DESCRIPTION OF ISSUE:

Good afternoon,

Ms. states that the company charged her \$17.36 per Mcf and her initial rate was \$2.79. She was notified by way of email that the company will be reimbursing her \$443.44 due to overcharging.

#### DESCRIPTION OF ISSUE:

Good afternoon,

Ms. states that the company charged her \$17.36 per Mcf and her initial rate was \$2.79. She was notified by way of email that the company will be reimbursing her \$443.44 due to overcharging.

### DESCRIPTION OF ISSUE:

Good afternoon,

Ms. Bryan states that the company charged her \$17.36 per Mcf and her initial rate was \$2.79. She was notified by way of email that the company will be reimbursing her \$443.44 due to overcharging.