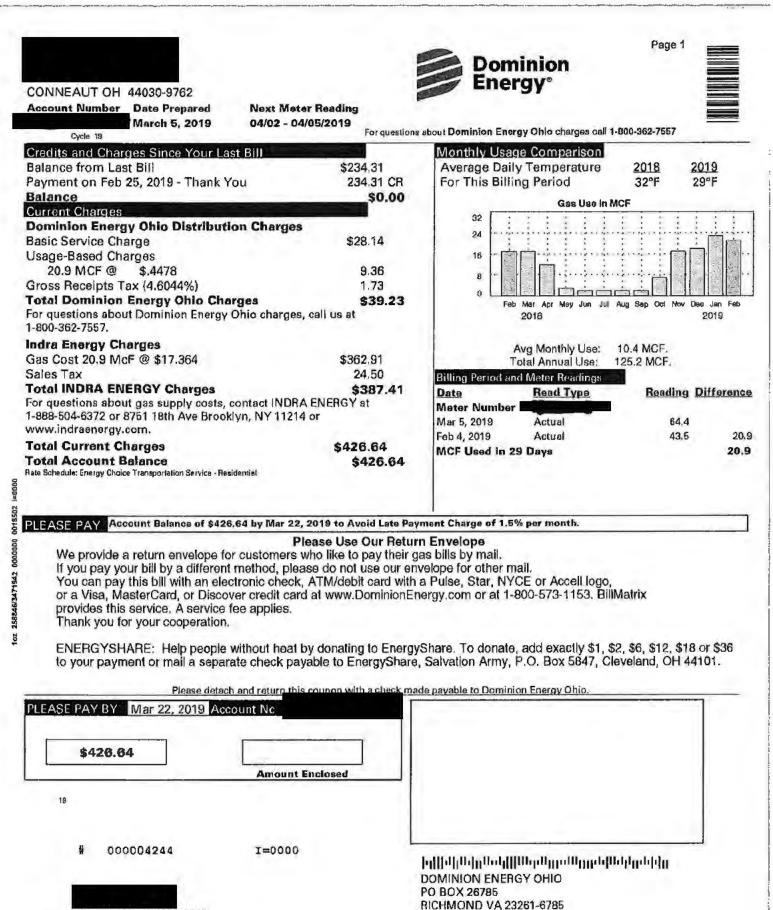

Hello Cindi,

In line with your request below, we are issuing a full rerate for the customer's gas account, which amounts to a total credit of \$804.74 for the billing period of 12/1/17 thru 3/5/19. We've attached a spreadsheet with our rerate calculations. An adjustment of \$443.44 for billing period 1/14/19 – 3/5/19 was already sent to the customer's gas utility to be applied to the account. The difference of \$361.30 will also be sent to the customer's utility to be applied to the account.

On 3/13/19, Ms. contacted out Customer Service line to cancel her gas account. An outbound drop was processed, and the customer's gas utility established an estimated service end date of 4/6/19. Since the customer expressed unhappiness with her bills, we determined that we would rerate the customer's two most recent bills to the rates we have on file for her gas utility, and will also adjust the customer's final bill once it is rendered. The adjustment of the two most recent bills amounts to \$443.44 for the billing period of 1/14/19 – 3/5/19.