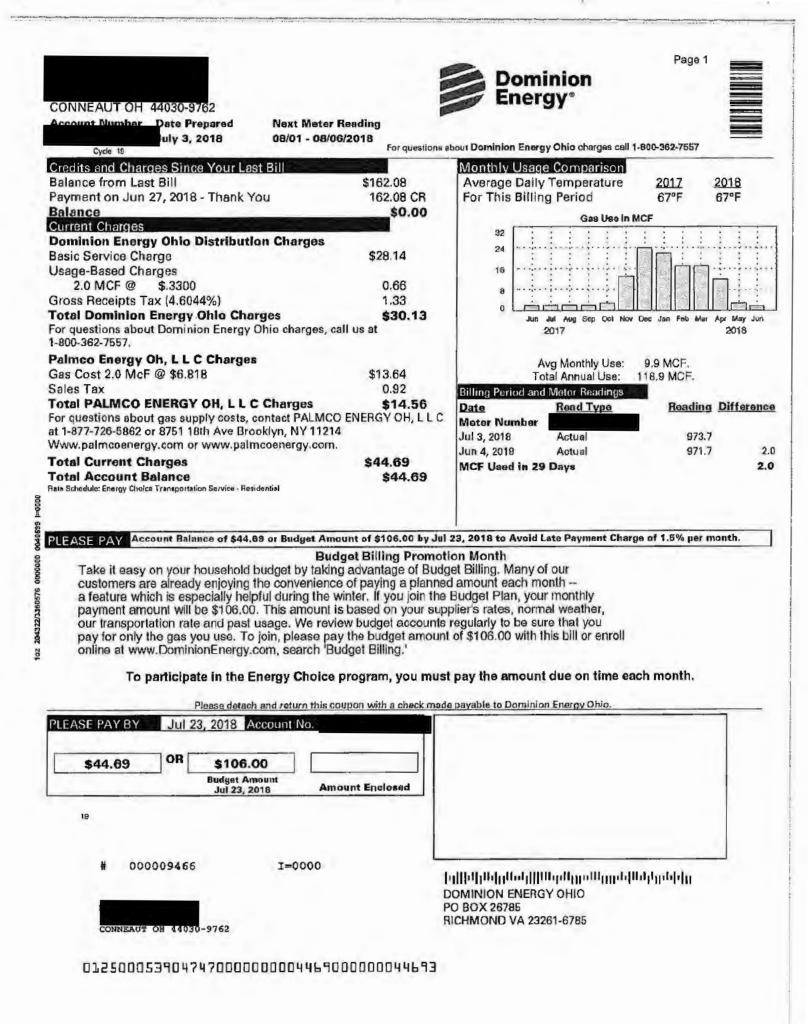

#### DESCRIPTION OF ISSUE:

Good afternoon,

Ms. states that the company charged her \$17.36 per Mcf and her initial rate was \$2.79. She was notified by way of email that the company will be reimbursing her \$443.44 due to overcharging.

### DESCRIPTION OF ISSUE:

Good afternoon,

Ms. Bryan states that the company charged her \$17.36 per Mcf and her initial rate was \$2.79. She was notified by way of email that the company will be reimbursing her \$443.44 due to overcharging.

# DESCRIPTION OF ISSUE:

Good afternoon,

Ms. States that the company charged her \$17.36 per Mcf and her initial rate was \$2.79. She was notified by way of email that the company will be reimbursing her \$443.44 due to overcharging.