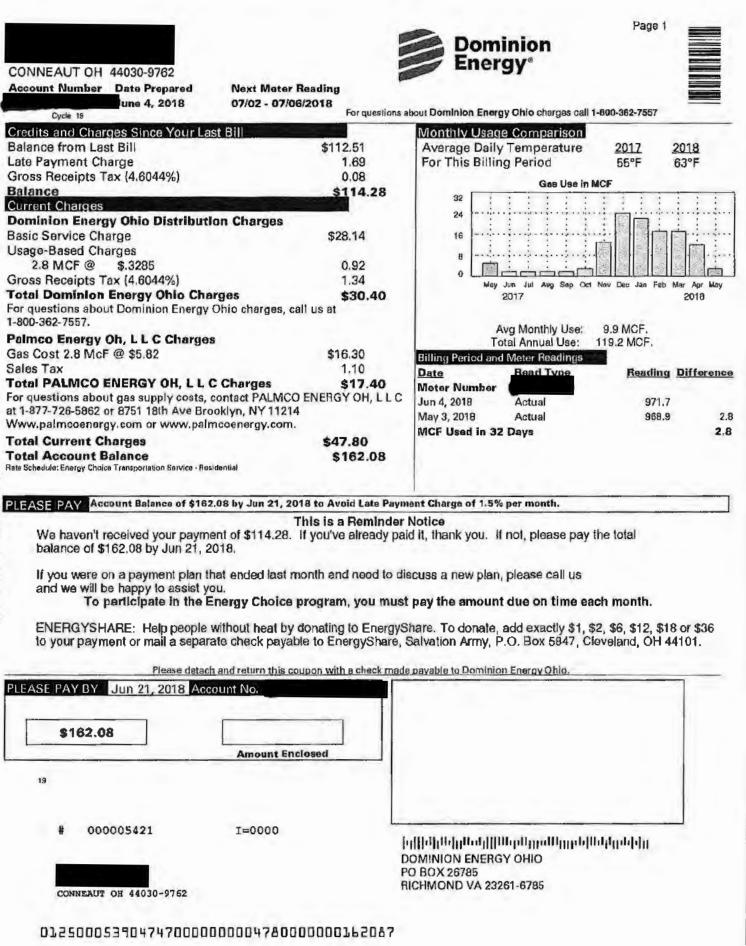

On 3/13/19, Ms. Supercontacted out Customer Service line to cancel her gas account. An outbound drop was processed, and the customer's gas utility established an estimated service end date of 4/6/19. Since the customer expressed unhappiness with her bills, we determined that we would rerate the customer's two most recent bills to the rates we have on file for her gas utility, and will also adjust the customer's final bill once it is rendered. The adjustment of the two most recent bills amounts to \$443.44 for the billing period of 1/14/19 - 3/5/19.

On 3/13/19, Ms. contacted out Customer Service line to cancel her gas account. An outbound drop was processed, and the customer's gas utility established an estimated service end date of 4/6/19. Since the customer expressed unhappiness with her bills, we determined that we would rerate the customer's two most recent bills to the rates we have on file for her gas utility, and will also adjust the customer's final bill once it is rendered. The adjustment of the two most recent bills amounts to \$443.44 for the billing period of 1/14/19 – 3/5/19.