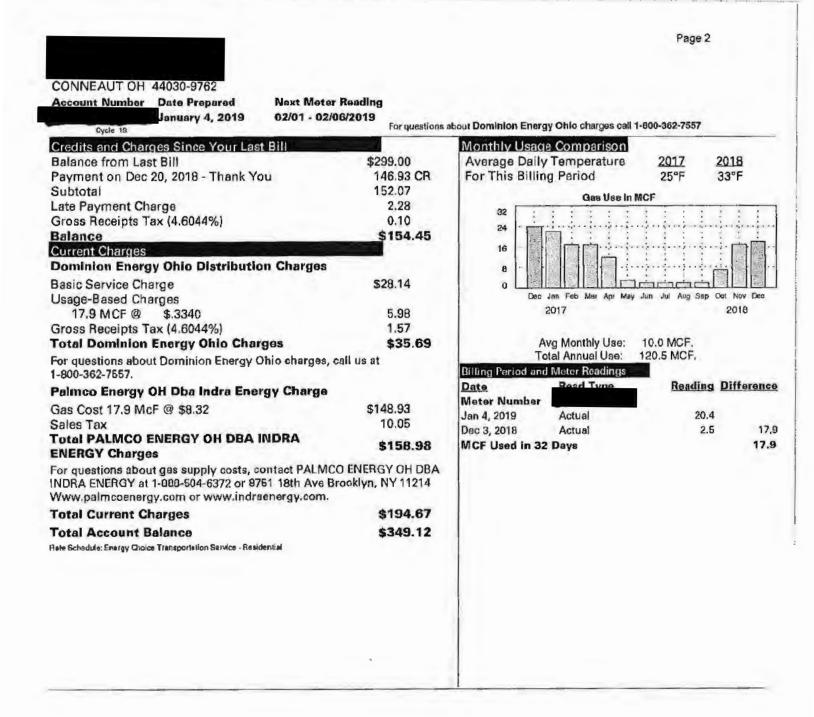

On 3/13/19, Ms. Supercontacted out Customer Service line to cancel her gas account. An outbound drop was processed, and the customer's gas utility established an estimated service end date of 4/6/19. Since the customer expressed unhappiness with her bills, we determined that we would rerate the customer's two most recent bills to the rates we have on file for her gas utility, and will also adjust the customer's final bill once it is rendered. The adjustment of the two most recent bills amounts to \$443.44 for the billing period of 1/14/19 - 3/5/19.

On 3/13/19, Ms. contacted out Customer Service line to cancel her gas account. An outbound drop was processed, and the customer's gas utility established an estimated service end date of 4/6/19. Since the customer expressed unhappiness with her bills, we determined that we would rerate the customer's two most recent bills to the rates we have on file for her gas utility, and will also adjust the customer's final bill once it is rendered. The adjustment of the two most recent bills amounts to \$443.44 for the billing period of 1/14/19 – 3/5/19.