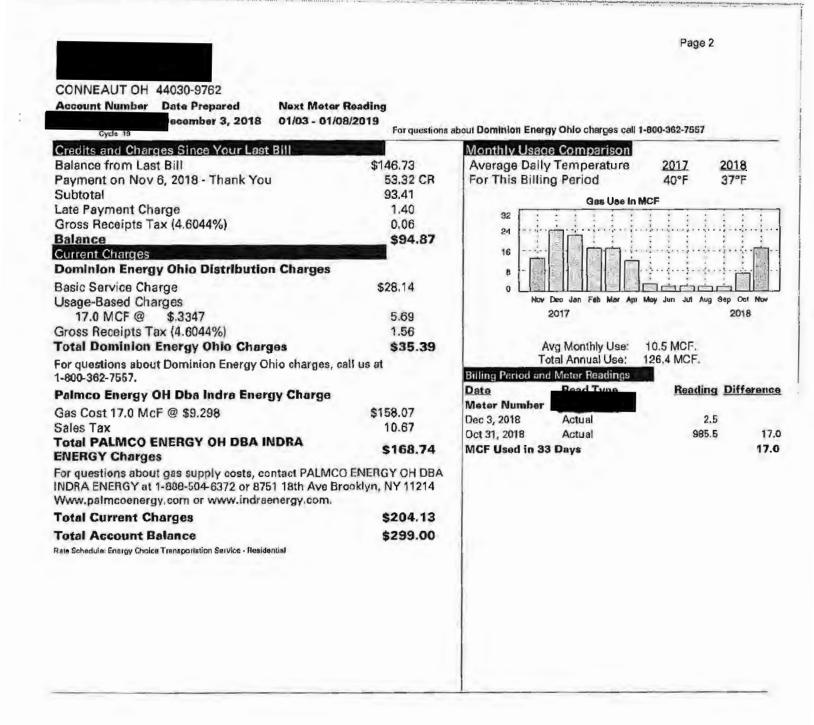

On 3/13/19, Ms. Supercontacted out Customer Service line to cancel her gas account. An outbound drop was processed, and the customer's gas utility established an estimated service end date of 4/6/19. Since the customer expressed unhappiness with her bills, we determined that we would rerate the customer's two most recent bills to the rates we have on file for her gas utility, and will also adjust the customer's final bill once it is rendered. The adjustment of the two most recent bills amounts to \$443.44 for the billing period of 1/14/19 - 3/5/19.

On 3/13/19, Ms. contacted out Customer Service line to cancel her gas account. An outbound drop was processed, and the customer's gas utility established an estimated service end date of 4/6/19. Since the customer expressed unhappiness with her bills, we determined that we would rerate the customer's two most recent bills to the rates we have on file for her gas utility, and will also adjust the customer's final bill once it is rendered. The adjustment of the two most recent bills amounts to \$443.44 for the billing period of 1/14/19 – 3/5/19.