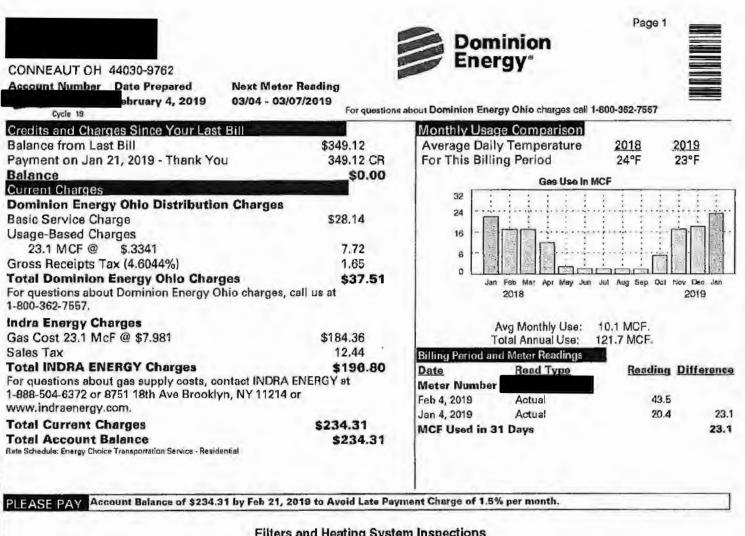

#### DESCRIPTION OF ISSUE:

Good afternoon,

Ms. states that the company charged her \$17.36 per Mcf and her initial rate was \$2.79. She was notified by way of email that the company will be reimbursing her \$443.44 due to overcharging.

### DESCRIPTION OF ISSUE:

Good afternoon,

Ms. Bryan states that the company charged her \$17.36 per Mcf and her initial rate was \$2.79. She was notified by way of email that the company will be reimbursing her \$443.44 due to overcharging.

# DESCRIPTION OF ISSUE:

Good afternoon,

Ms. States that the company charged her \$17.36 per Mcf and her initial rate was \$2.79. She was notified by way of email that the company will be reimbursing her \$443.44 due to overcharging.