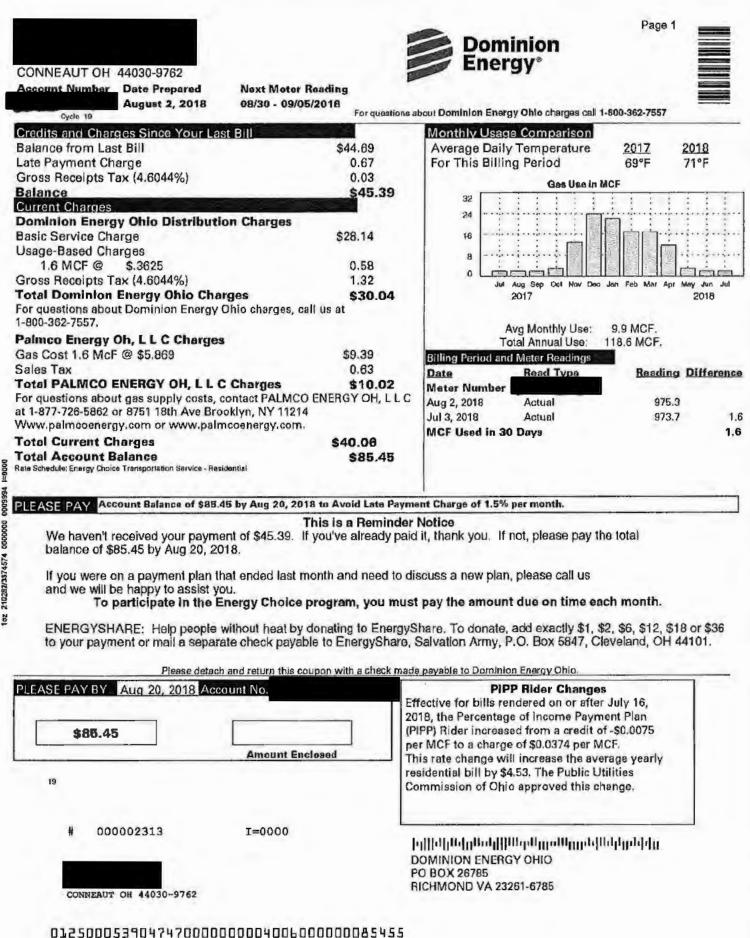

On 3/13/19, Ms. contacted out Customer Service line to cancel her gas account. An outbound drop was processed, and the customer's gas utility established an estimated service end date of 4/6/19. Since the customer expressed unhappiness with her bills, we determined that we would rerate the customer's two most recent bills to the rates we have on file for her gas utility, and will also adjust the customer's final bill once it is rendered. The adjustment of the two most recent bills amounts to \$443.44 for the billing period of 1/14/19 – 3/5/19.