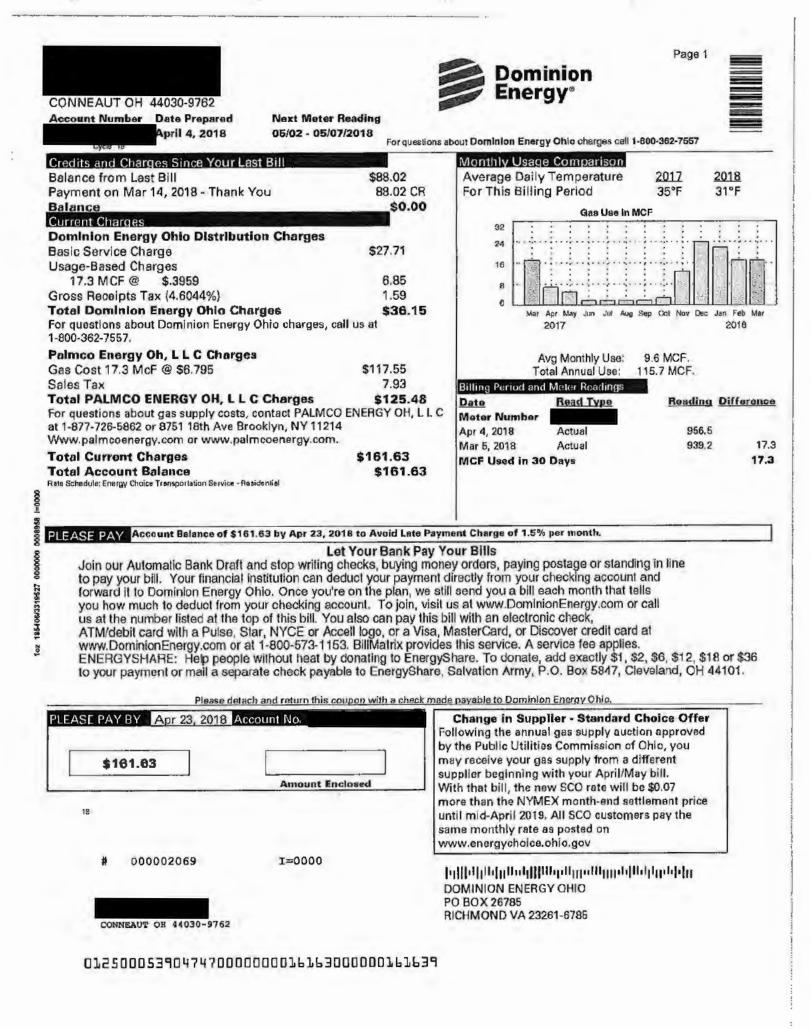

Gas Plan: Variable. This included a three-month introductory rate of \$2.79 per Mcf, after which the rate would vary month-to-month. No ETFs.

Electric Plan: Variable. This included a three-month introductory rate of \$0.0510 per kWh, after which rate would vary month-to-month. No ETFs.

**Gas Plan:** Variable. This included a three-month introductory rate of \$2.79 per Mcf, after which the rate would vary month-to-month. No ETFs.

Electric Plan: Variable. This included a three-month introductory rate of \$0.0510 per kWh, after which rate would vary month-to-month. No ETFs.

**Gas Plan:** Variable. This included a three-month introductory rate of \$2.79 per Mcf, after which the rate would vary month-to-month. No ETFs.

**Electric Plan:** Variable. This included a three-month introductory rate of \$0.0510 per kWh, after which rate would vary month-to-month. No ETFs.