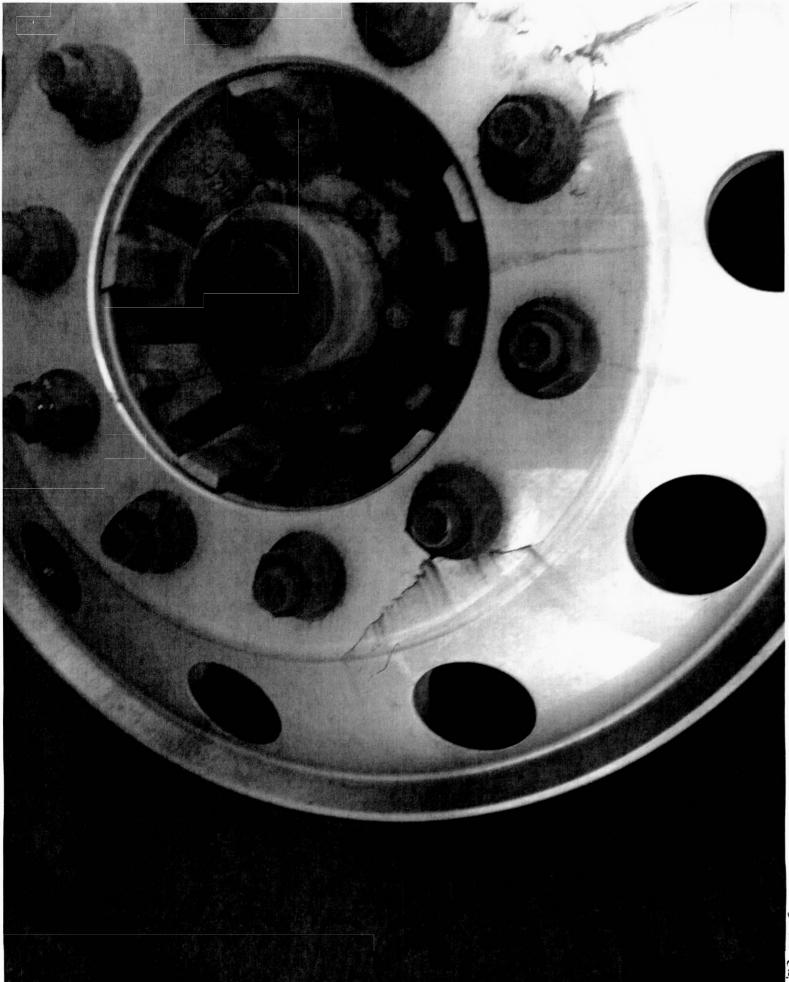

Report Number: OH3244011664

Inspection Date: 7/17/2018 Certification Date: 08/10/2018

Time Started: 11:30 Time Ended: 12:00

Inspection Level: II - Walk-Around HM Inspection Type: No HM Inspection

| TOUR WOOD ON A                                                     |                        |                                                     |                               |                                       |                           |                                    |                                           |                                       |
|--------------------------------------------------------------------|------------------------|-----------------------------------------------------|-------------------------------|---------------------------------------|---------------------------|------------------------------------|-------------------------------------------|---------------------------------------|
| TBI EXPRESS LLC<br>18350 SANJOSE AVE                               | -                      |                                                     |                               | Driver:                               | <i>a</i> .                | HANG, ZIW                          |                                           | -1- 04                                |
| ROWLAND HEIGHTS                                                    |                        |                                                     |                               | License :                             |                           | Y4061467<br>4/20/1985              | St                                        | ate: CA                               |
| USDOT #: 02997891                                                  | S, CM 91740            | Phone #: (909)551-8                                 | 733                           | Date of B                             | sirun;                    | 4/20/1965                          |                                           |                                       |
| MC/MX #: 022534                                                    |                        | Fax #:                                              | 750                           |                                       |                           |                                    |                                           |                                       |
| State #:                                                           |                        | 1 444                                               |                               |                                       |                           |                                    |                                           |                                       |
| Location: HARRISO                                                  | ON SCALES              | MilePost:                                           |                               | 2                                     |                           |                                    |                                           |                                       |
| Highway: IR74                                                      |                        | Origin:                                             | TORRANG                       | CE, CA                                | 1                         | Bill of Lading                     | g: 6524251                                |                                       |
| County: HAMILTO                                                    | N.                     | Destination:                                        | GROVEPO                       | ORT, OH                               |                           | Cargo: FR                          | ESH PRODUCE                               |                                       |
| Shipper: KUEHNE                                                    | -NAGEL                 |                                                     |                               |                                       |                           |                                    |                                           |                                       |
| VEHICLE IDENTIF                                                    | ICATION:               |                                                     |                               |                                       |                           |                                    | · · · · · · · · · · · · · · · · · · ·     | · · · · · · · · · · · · · · · · · · · |
| Unit Type Make Yea                                                 | r State License#       | Equipment ID                                        |                               | Unit VIN                              | GVWR                      | CVSA#                              | CVSA issued #                             | OOS Stkr.#                            |
| 1 TT FRHT 2010                                                     | 6 IN 2379379           | 146636                                              | 3AKJG                         | LDV4GSHM3342                          | 53,200                    |                                    |                                           | 3244011664                            |
| 2 ST GDAN 200                                                      | 6 CA 4RM3102           | 535473                                              | 1GRA/                         | A06276K274275                         | 68,000                    |                                    |                                           |                                       |
| BRAKE ADJUSTM                                                      | ENTS: No brake         | measurements record                                 | ed.                           |                                       |                           |                                    |                                           |                                       |
| VIOLATIONS:                                                        |                        | <del> </del>                                        |                               | _                                     |                           |                                    | ·                                         |                                       |
| N64 O- 4-                                                          | CKa-                   | State Citat                                         |                               |                                       |                           |                                    |                                           |                                       |
|                                                                    | Section                | Unit OOS Number                                     |                               | Crash Violation                       |                           |                                    |                                           | -                                     |
| 393.205A 3                                                         | 393.205(a)             | 1 Y                                                 | U                             | N Wheeliri<br>cracked                 |                           | d or broken:                       | on tractor axle#1 i                       | eft side rim                          |
| 396.9C2 3                                                          | 396.9(c)(2)            | 1 N                                                 | N                             | N Operation                           | g an out-o                |                                    | cle: placed out-of-se                     |                                       |
| * U - Unknown: N - No                                              | on-OOS or Driver OOS   | Violation                                           |                               | Harrison                              | Scales an                 | id driver left w                   | rith out fixing probler                   | π.                                    |
| HazMat:                                                            | No HM Trans            |                                                     |                               |                                       | F                         | Placard: NA                        | Cargo Tank:                               |                                       |
| Special Checks:                                                    |                        | oled Substance Check                                |                               | Traffic Enforcem                      |                           |                                    | Post Crash Inspection                     | nn                                    |
|                                                                    | <b>₩</b>               | Local Jurisdiction                                  | · -                           | PASA Conducte                         |                           |                                    | PBST Inspection                           | J11                                   |
|                                                                    | <b>=</b>               | ght Enforcement                                     | <u> </u>                      | Drug Interdiction                     | •                         | Arre                               | •                                         |                                       |
|                                                                    | EScreening             | 3 2                                                 |                               | D.09 (7.00.01000)                     |                           | 7410                               | <b>5.0</b> .                              |                                       |
|                                                                    |                        |                                                     |                               |                                       |                           | <del></del>                        |                                           |                                       |
|                                                                    |                        |                                                     |                               |                                       |                           |                                    |                                           |                                       |
| inspection Notes: :<br>ninute later the driver<br>Harrison Scales. | eft the scale house.(I | vice, driver spoke little<br>was tied up with anoth | English. I st<br>er inspectio | nowed the driver<br>n) Trooper 1111 ( | and co-dri<br>got the tra | iver the out-of<br>ctor and traile | service ( rim cracker<br>and brought them | ed). Then a<br>back to the            |
| Special Study Field                                                |                        |                                                     |                               |                                       |                           |                                    |                                           |                                       |
| Special Study1:                                                    |                        |                                                     | 9                             | Special Study6;                       |                           |                                    |                                           |                                       |
| Special Study2:                                                    |                        |                                                     |                               | Special Study7:                       |                           |                                    |                                           |                                       |
| Special Study3:                                                    |                        |                                                     |                               | pecial Study8:                        |                           |                                    |                                           |                                       |
| Special Study4:                                                    |                        |                                                     | 5                             | pecial Study9:                        |                           |                                    |                                           |                                       |
| Special Study5:                                                    |                        |                                                     | 8                             | pecial Study10:                       |                           |                                    |                                           |                                       |
| Locally Defined Fig                                                | elds:                  | <del></del>                                         | <del></del>                   | ·                                     |                           |                                    |                                           |                                       |
| For-Hire Carrier: Y;Dri                                            | iver Address: 1441 PA  | SO REAL AVE SP 31;E                                 | Driver City: F                | ROWLAND HEIG                          | HTS;Drive                 | er State: CA;t<br>der Issued/Y/    | Oriver Zip: 91748;Ph                      | otos Taken                            |
|                                                                    |                        | Code of Federal Regula                              |                               |                                       |                           |                                    |                                           | an "Y" in the                         |

"Pursuant to authority contained in Title 49, Code of rederal Regulations, Section 396.9, Thereby declare vehicles with defects followed by an "Y" in the "Out of Service" column in the violations discovered section of this report OUT OF SERVICE. No person shall remove the out of service stickers applied to these vehicles, or operate such vehicles until the out of service defects have been repaired and the vehicles have been restored to safe operating condition.