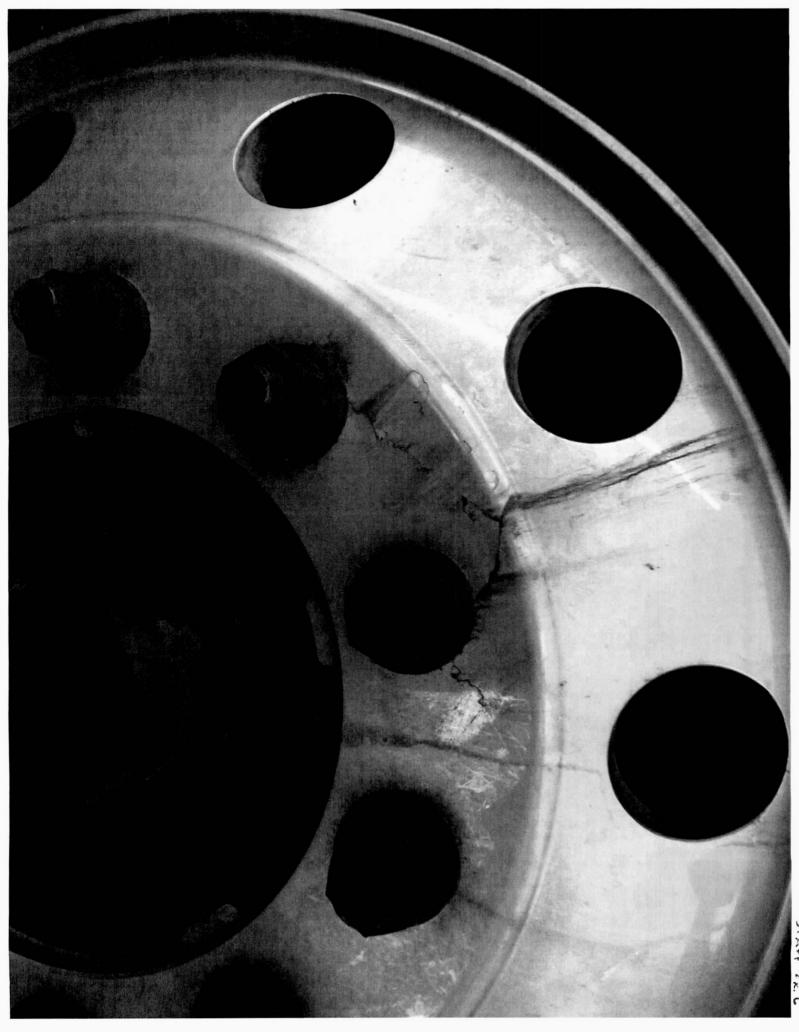

Report Number: OH3244011664

Inspection Date: 7/17/2018 Certification Date: 08/10/2018

Time Started: 11:30 Time Ended: 12:00

Inspection Level: II - Walk-Around HM Inspection Type: No HM Inspection

| TOUR WOOD ON A                                                     |                        |                                                     |                               |                                       |                           |                                    |                                           |                                       |
|--------------------------------------------------------------------|------------------------|-----------------------------------------------------|-------------------------------|---------------------------------------|---------------------------|------------------------------------|-------------------------------------------|---------------------------------------|
| TBI EXPRESS LLC<br>18350 SANJOSE AVE                               | -                      |                                                     |                               | Driver:                               | <i>a</i> .                | HANG, ZIW                          |                                           | -1- 04                                |
| ROWLAND HEIGHTS                                                    |                        |                                                     |                               | License :                             |                           | Y4061467<br>4/20/1985              | St                                        | ate: CA                               |
| USDOT #: 02997891                                                  | S, CM 91740            | Phone #: (909)551-8                                 | 733                           | Date of B                             | sirun;                    | 4/20/1965                          |                                           |                                       |
| MC/MX #: 022534                                                    |                        | Fax #:                                              | 750                           |                                       |                           |                                    |                                           |                                       |
| State #:                                                           |                        | 1 444                                               |                               |                                       |                           |                                    |                                           |                                       |
| Location: HARRISO                                                  | ON SCALES              | MilePost:                                           |                               | 2                                     |                           |                                    |                                           |                                       |
| Highway: IR74                                                      |                        | Origin:                                             | TORRANG                       | CE, CA                                | 1                         | Bill of Lading                     | g: 6524251                                |                                       |
| County: HAMILTO                                                    | N.                     | Destination:                                        | GROVEPO                       | ORT, OH                               |                           | Cargo: FR                          | ESH PRODUCE                               |                                       |
| Shipper: KUEHNE                                                    | -NAGEL                 |                                                     |                               |                                       |                           |                                    |                                           |                                       |
| VEHICLE IDENTIF                                                    | ICATION:               |                                                     |                               |                                       |                           |                                    | · · · · · · · · · · · · · · · · · · ·     | · · · · · · · · · · · · · · · · · · · |
| Unit Type Make Yea                                                 | r State License#       | Equipment ID                                        |                               | Unit VIN                              | GVWR                      | CVSA#                              | CVSA issued #                             | OOS Stkr.#                            |
| 1 TT FRHT 2010                                                     | 6 IN 2379379           | 146636                                              | 3AKJG                         | LDV4GSHM3342                          | 53,200                    |                                    |                                           | 3244011664                            |
| 2 ST GDAN 200                                                      | 6 CA 4RM3102           | 535473                                              | 1GRA/                         | A06276K274275                         | 68,000                    |                                    |                                           |                                       |
| BRAKE ADJUSTM                                                      | ENTS: No brake         | measurements record                                 | ed.                           |                                       |                           |                                    |                                           |                                       |
| VIOLATIONS:                                                        |                        | <del> </del>                                        |                               | _                                     |                           |                                    | ·                                         |                                       |
| N64 O- 4-                                                          | CKa-                   | State Citat                                         |                               |                                       |                           |                                    |                                           |                                       |
|                                                                    | Section                | Unit OOS Number                                     |                               | Crash Violation                       |                           |                                    |                                           | -                                     |
| 393.205A 3                                                         | 393.205(a)             | 1 Y                                                 | U                             | N Wheeliri<br>cracked                 |                           | d or broken:                       | on tractor axle#1 i                       | eft side rim                          |
| 396.9C2 3                                                          | 396.9(c)(2)            | 1 N                                                 | N                             | N Operation                           | g an out-o                |                                    | cle: placed out-of-se                     |                                       |
| * U - Unknown: N - No                                              | on-OOS or Driver OOS   | Violation                                           |                               | Harrison                              | Scales an                 | id driver left w                   | rith out fixing probler                   | π.                                    |
| HazMat:                                                            | No HM Trans            |                                                     |                               |                                       | F                         | Placard: NA                        | Cargo Tank:                               |                                       |
| Special Checks:                                                    |                        | oled Substance Check                                |                               | Traffic Enforcem                      |                           |                                    | Post Crash Inspection                     | nn                                    |
|                                                                    | <b>₩</b>               | Local Jurisdiction                                  | · -                           | PASA Conducte                         |                           |                                    | PBST Inspection                           | J11                                   |
|                                                                    | <b>=</b>               | ght Enforcement                                     | <u> </u>                      | Drug Interdiction                     | •                         | Arre                               | •                                         |                                       |
|                                                                    | EScreening             | 3 2                                                 |                               | D.09 (7.00.01000)                     |                           | 7410                               | <b>5.0</b> .                              |                                       |
|                                                                    |                        |                                                     |                               |                                       |                           | <del></del>                        |                                           |                                       |
|                                                                    |                        |                                                     |                               |                                       |                           |                                    |                                           |                                       |
| inspection Notes: :<br>ninute later the driver<br>Harrison Scales. | eft the scale house.(I | vice, driver spoke little<br>was tied up with anoth | English. I st<br>er inspectio | nowed the driver<br>n) Trooper 1111 ( | and co-dri<br>got the tra | iver the out-of<br>ctor and traile | service ( rim cracker<br>and brought them | ed). Then a<br>back to the            |
| Special Study Field                                                |                        |                                                     |                               |                                       |                           |                                    |                                           |                                       |
| Special Study1:                                                    |                        |                                                     | 9                             | Special Study6;                       |                           |                                    |                                           |                                       |
| Special Study2:                                                    |                        |                                                     |                               | Special Study7:                       |                           |                                    |                                           |                                       |
| Special Study3:                                                    |                        |                                                     |                               | pecial Study8:                        |                           |                                    |                                           |                                       |
| Special Study4:                                                    |                        |                                                     | 5                             | pecial Study9:                        |                           |                                    |                                           |                                       |
| Special Study5:                                                    |                        |                                                     | 8                             | pecial Study10:                       |                           |                                    |                                           |                                       |
| Locally Defined Fig                                                | elds:                  | <del></del>                                         | <del></del>                   | ·                                     |                           |                                    |                                           |                                       |
| For-Hire Carrier: Y;Dri                                            | iver Address: 1441 PA  | SO REAL AVE SP 31;E                                 | Driver City: F                | ROWLAND HEIG                          | HTS;Drive                 | er State: CA;t<br>der Issued/Y/    | Oriver Zip: 91748;Ph                      | otos Taken                            |
|                                                                    |                        | Code of Federal Regula                              |                               |                                       |                           |                                    |                                           | an "Y" in the                         |

"Pursuant to authority contained in Title 49, Code of rederal Regulations, Section 396.9, Thereby declare vehicles with defects followed by an "Y" in the "Out of Service" column in the violations discovered section of this report OUT OF SERVICE. No person shall remove the out of service stickers applied to these vehicles, or operate such vehicles until the out of service defects have been repaired and the vehicles have been restored to safe operating condition.