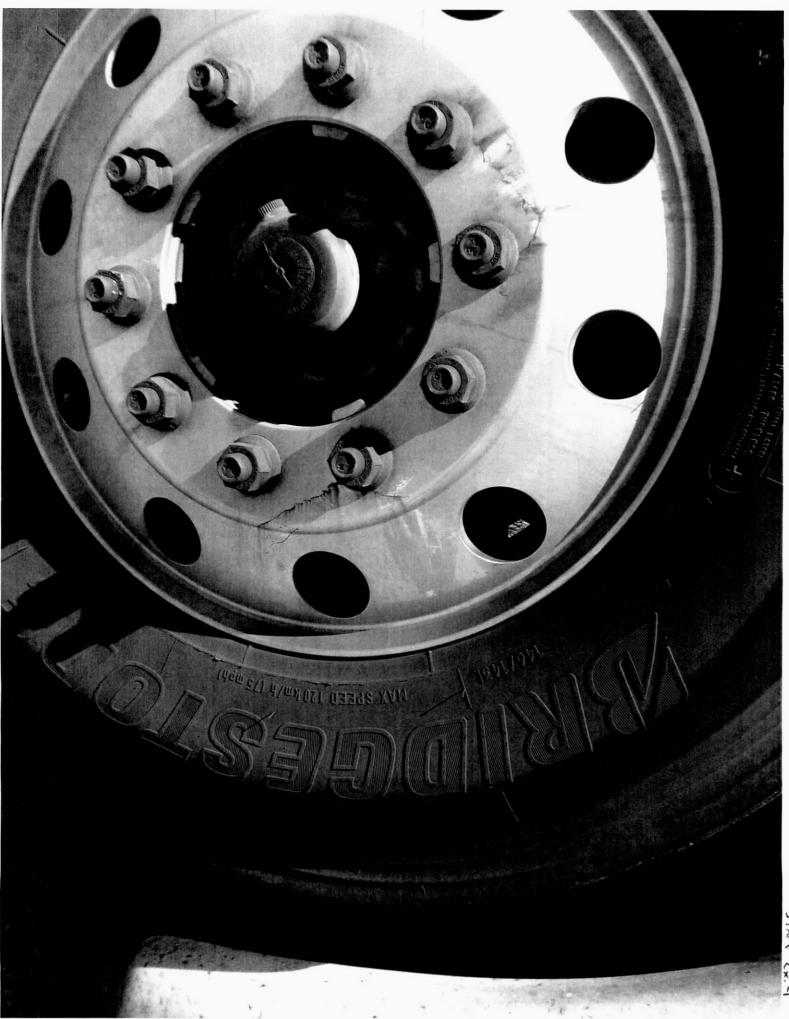

Report Number: OH3244011664

Inspection Date: 7/17/2018 Certification Date: 08/10/2018

Time Started: 11:30 Time Ended: 12:00

Inspection Level: II - Walk-Around HM Inspection Type: No HM Inspection

| TOUR WOOD ON A                                                     |                        |                                                     |                               |                                       |                           |                                    |                                           |                                       |
|--------------------------------------------------------------------|------------------------|-----------------------------------------------------|-------------------------------|---------------------------------------|---------------------------|------------------------------------|-------------------------------------------|---------------------------------------|
| TBI EXPRESS LLC<br>18350 SANJOSE AVE                               | -                      |                                                     |                               | Driver:                               | <i>a</i> .                | HANG, ZIW                          |                                           | -1- 04                                |
| ROWLAND HEIGHTS                                                    |                        |                                                     |                               | License :                             |                           | Y4061467<br>4/20/1985              | St                                        | ate: CA                               |
| USDOT #: 02997891                                                  | S, CM 91740            | Phone #: (909)551-8                                 | 733                           | Date of B                             | sirun;                    | 4/20/1965                          |                                           |                                       |
| MC/MX #: 022534                                                    |                        | Fax #:                                              | 750                           |                                       |                           |                                    |                                           |                                       |
| State #:                                                           |                        | 1 444                                               |                               |                                       |                           |                                    |                                           |                                       |
| Location: HARRISO                                                  | ON SCALES              | MilePost:                                           |                               | 2                                     |                           |                                    |                                           |                                       |
| Highway: IR74                                                      |                        | Origin:                                             | TORRANG                       | CE, CA                                | 1                         | Bill of Lading                     | g: 6524251                                |                                       |
| County: HAMILTO                                                    | N.                     | Destination:                                        | GROVEPO                       | ORT, OH                               |                           | Cargo: FR                          | ESH PRODUCE                               |                                       |
| Shipper: KUEHNE                                                    | -NAGEL                 |                                                     |                               |                                       |                           |                                    |                                           |                                       |
| VEHICLE IDENTIF                                                    | ICATION:               |                                                     |                               |                                       |                           |                                    | · · · · · · · · · · · · · · · · · · ·     | · · · · · · · · · · · · · · · · · · · |
| Unit Type Make Yea                                                 | r State License#       | Equipment ID                                        |                               | Unit VIN                              | GVWR                      | CVSA#                              | CVSA issued #                             | OOS Stkr.#                            |
| 1 TT FRHT 2010                                                     | 6 IN 2379379           | 146636                                              | 3AKJG                         | LDV4GSHM3342                          | 53,200                    |                                    |                                           | 3244011664                            |
| 2 ST GDAN 200                                                      | 6 CA 4RM3102           | 535473                                              | 1GRA/                         | A06276K274275                         | 68,000                    |                                    |                                           |                                       |
| BRAKE ADJUSTM                                                      | ENTS: No brake         | measurements record                                 | ed.                           |                                       |                           |                                    |                                           |                                       |
| VIOLATIONS:                                                        |                        | <del> </del>                                        |                               | _                                     |                           |                                    | ·                                         |                                       |
| N64 O- 4-                                                          | CKa-                   | State Citat                                         |                               |                                       |                           |                                    |                                           |                                       |
|                                                                    | Section                | Unit OOS Number                                     |                               | Crash Violation                       |                           |                                    |                                           | -                                     |
| 393.205A 3                                                         | 393.205(a)             | 1 Y                                                 | U                             | N Wheeliri<br>cracked                 |                           | d or broken:                       | on tractor axle#1 i                       | eft side rim                          |
| 396.9C2 3                                                          | 396.9(c)(2)            | 1 N                                                 | N                             | N Operation                           | g an out-o                |                                    | cle: placed out-of-se                     |                                       |
| * U - Unknown: N - No                                              | on-OOS or Driver OOS   | Violation                                           |                               | Harrison                              | Scales an                 | id driver left w                   | rith out fixing probler                   | π.                                    |
| HazMat:                                                            | No HM Trans            |                                                     |                               |                                       | F                         | Placard: NA                        | Cargo Tank:                               |                                       |
| Special Checks:                                                    |                        | oled Substance Check                                |                               | Traffic Enforcem                      |                           |                                    | Post Crash Inspection                     | nn                                    |
|                                                                    | <b>₩</b>               | Local Jurisdiction                                  | · -                           | PASA Conducte                         |                           |                                    | PBST Inspection                           | J11                                   |
|                                                                    | <b>=</b>               | ght Enforcement                                     | <u> </u>                      | Drug Interdiction                     | •                         | Arre                               | •                                         |                                       |
|                                                                    | EScreening             | 3 2                                                 |                               | D.09 (7.00.01000)                     |                           | 7410                               | <b>5.0</b> .                              |                                       |
|                                                                    |                        |                                                     |                               |                                       |                           | <del></del>                        |                                           |                                       |
|                                                                    |                        |                                                     |                               |                                       |                           |                                    |                                           |                                       |
| inspection Notes: :<br>ninute later the driver<br>Harrison Scales. | eft the scale house.(I | vice, driver spoke little<br>was tied up with anoth | English. I st<br>er inspectio | nowed the driver<br>n) Trooper 1111 ( | and co-dri<br>got the tra | iver the out-of<br>ctor and traile | service ( rim cracker<br>and brought them | ed). Then a<br>back to the            |
| Special Study Field                                                |                        |                                                     |                               |                                       |                           |                                    |                                           |                                       |
| Special Study1:                                                    |                        |                                                     | 9                             | Special Study6;                       |                           |                                    |                                           |                                       |
| Special Study2:                                                    |                        |                                                     |                               | Special Study7:                       |                           |                                    |                                           |                                       |
| Special Study3:                                                    |                        |                                                     |                               | pecial Study8:                        |                           |                                    |                                           |                                       |
| Special Study4:                                                    |                        |                                                     | 5                             | pecial Study9:                        |                           |                                    |                                           |                                       |
| Special Study5:                                                    |                        |                                                     | 8                             | pecial Study10:                       |                           |                                    |                                           |                                       |
| Locally Defined Fig                                                | elds:                  | <del></del>                                         | <del></del>                   | ·                                     |                           |                                    |                                           |                                       |
| For-Hire Carrier: Y;Dri                                            | iver Address: 1441 PA  | SO REAL AVE SP 31;E                                 | Driver City: F                | ROWLAND HEIG                          | HTS;Drive                 | er State: CA;t<br>der Issued/Y/    | Oriver Zip: 91748;Ph                      | otos Taken                            |
|                                                                    |                        | Code of Federal Regula                              |                               |                                       |                           |                                    |                                           | an "Y" in the                         |

"Pursuant to authority contained in Title 49, Code of rederal Regulations, Section 396.9, Thereby declare vehicles with defects followed by an "Y" in the "Out of Service" column in the violations discovered section of this report OUT OF SERVICE. No person shall remove the out of service stickers applied to these vehicles, or operate such vehicles until the out of service defects have been repaired and the vehicles have been restored to safe operating condition.