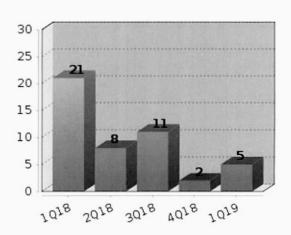

# **Quarterly Payment Trends**

|         | Payment History - | Quarterly Averages |           | Account Status Days Beyond Terms |      |       |       |     |
|---------|-------------------|--------------------|-----------|----------------------------------|------|-------|-------|-----|
| Quarter | Months            | DBT                | Balance   | Cur                              | 1-30 | 31-60 | 61-90 | 91+ |
| Q1 - 19 | JAN - MAR         | 5                  | \$456,400 | 80%                              | 16%  | 3%    |       | 1%  |
| Q4 - 18 | OCT - DEC         | 2                  | \$528,500 | 86%                              | 13%  | 1%    |       |     |
| Q3 - 18 | JUL - SEP         | 11                 | \$384,100 | 82%                              | 8%   | 2%    |       | 8%  |
| Q2 - 18 | APR - JUN         | 8                  | \$228,700 | 81%                              | 6%   | 10%   | 1%    | 2%  |
| Q1 - 18 | JAN - MAR         | 21                 | \$238,900 | 63%                              | 12%  | 6%    | 10%   | 9%  |