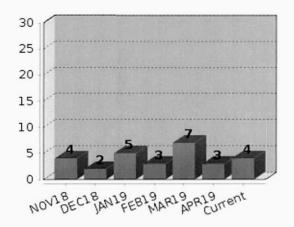

# **Monthly Payment Trends**

|               | ,          | ment Trends<br>PETROLEUI | Analysis<br>M PRODUCTS - 5172 |           |     |      | ount Status<br>Beyond Ter |       |     |
|---------------|------------|--------------------------|-------------------------------|-----------|-----|------|---------------------------|-------|-----|
| Date Reported | Inc<br>Cur | dustry<br>DBT            | Business<br>DBT               | Balance   | Cur | 1-30 | 31-60                     | 61-90 | 91+ |
| CURRENT       | 96%        | 2                        | 4                             | \$591,100 | 87% | 10%  | 1%                        |       | 2%  |
| APR19         | 96%        | 2                        | 3                             | \$535,100 | 90% | 7%   | 2%                        |       | 1%  |
| MAR19         | 95%        | 2                        | 7                             | \$392,700 | 80% | 13%  | 4%                        | 1%    | 2%  |
| FEB19         | 95%        | 2                        | 3                             | \$493,600 | 89% | 8%   | 3%                        |       |     |
| JAN19         | 94%        | 2                        | 5                             | \$510,700 | 70% | 27%  | 3%                        |       |     |
| DEC18         | 94%        | 2                        | 2                             | \$686,800 | 90% | 9%   | 1%                        |       |     |
| NOV18         | 95%        | 2                        | 4                             | \$443,500 | 82% | 15%  | 2%                        | 1%    |     |
|               |            |                          |                               |           |     |      |                           | 19    | %   |