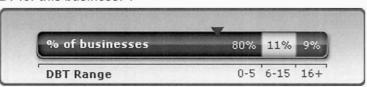

#### **Industry DBT Range Comparison**

The current DBT of this business is 4. 80% of businesses have a DBT range of 0-5.