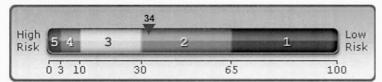

#### Current Financial Stability Risk Score: 34

This score predicts the likelihood of financial stability risk within the next 12 months. The score uses tradeline and collections information, public filings as well as other variables to predict future risk. Higher scores indicate lower risk.

#### Risk Class: 2

The risk class groups scores by risk into ranges of similar performance. Range 5 is the highest risk, range 1 is the lowest risk.

#### Industry Risk Comparison

33% of businesses indicate a higher likelihood of financial stability risk.