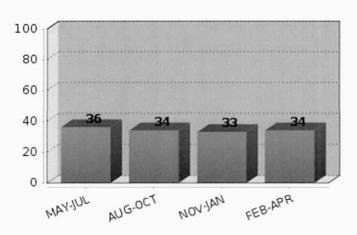

# **Quarterly Payment Trends**

|         | Payment History - | Quarterly Averages |           | Account Status Days Beyond Terms |      |       |       |     |
|---------|-------------------|--------------------|-----------|----------------------------------|------|-------|-------|-----|
| Quarter | Months            | DBT                | Balance   | Cur                              | 1-30 | 31-60 | 61-90 | 91+ |
| Q1 - 19 | JAN - MAR         | 5                  | \$456,400 | 80%                              | 16%  | 3%    |       | 1%  |
| Q4 - 18 | OCT - DEC         | 2                  | \$528,500 | 86%                              | 13%  | 1%    |       |     |
| Q3 - 18 | JUL - SEP         | 11                 | \$384,100 | 82%                              | 8%   | 2%    |       | 8%  |
| Q2 - 18 | APR - JUN         | 8                  | \$228,700 | 81%                              | 6%   | 10%   | 1%    | 2%  |
| Q1 - 18 | JAN - MAR         | 21                 | \$238,900 | 63%                              | 12%  | 6%    | 10%   | 9%  |