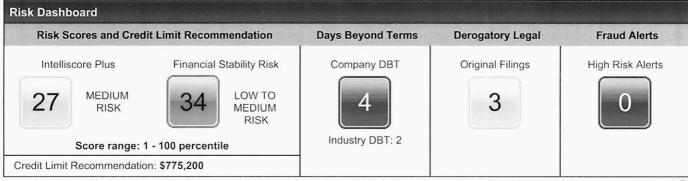

#### Credit Risk Score and Credit Limit Recommendation

#### Credit Risk Score: Intelliscore Plus

#### Current Intelliscore Plus Score: 27

This score predicts the likelihood of serious credit delinquencies for this business within the next 12 months. Payment history and public record along with other variables are used to predict future risk. Higher scores indicate lower risk. This company is classified as a large business and is compared to businesses of similar size.

# Credit Risk Score: Financial Stability Risk

#### Current Financial Stability Risk Score: 34

This score predicts the likelihood of financial stability risk within the next 12 months. The score uses tradeline and collections information, public filings as well as other variables to predict future risk. Higher scores indicate lower risk.

#### **Credit Limit Recommendation**

Credit Limit Recommendation

\$775,200

This recommendation compares this business against similar businesses in the Experian business credit database. It is based on trade information, industry, age of business and the Intelliscore Plus. The recommendation is a guide. The final decision must be made based on your company's business policies.

# **Payment and Legal Filings Summary**

| Payment Performance              |    | Trade and Collection Balance    |                       | Legal Filings                              |               |
|----------------------------------|----|---------------------------------|-----------------------|--------------------------------------------|---------------|
| Current DBT:                     | 4  | Total trade and collection (22) |                       | Bankruptcy:                                | No            |
| Predicted DBT as 07/17/2019 :    | 4  | All trades (21):                | \$1,027,700           | Tax Lien filings:                          | 3             |
| Monthly Average DBT:             | 4  | All collections (1):            | \$1,278               | Judgment filings:<br>Sum of legal filings: | 0<br>\$28.191 |
| Highest DBT Previous 6 Months:   | 7  | Continuous trade (13):          | \$591,100             | UCC filings:                               | 15            |
| Highest DBT Previous 5 Quarters: | 21 | 6 month average:                | \$392,700 - \$686,800 | Cautionary UCC filings:                    | Yes           |
| Payment Trend Indication:        |    | Highest credit amount extend    | ed: \$2,254,500       |                                            |               |

#### **Industry DBT Range Comparison**

The current DBT of this business is 4. 80% of businesses have a DBT range of 0-5.

# DBT for this business: 4

тор 🙆

| Legal Filing | js                   |            |          |                 |                                              |
|--------------|----------------------|------------|----------|-----------------|----------------------------------------------|
| Tax Liens    |                      |            |          |                 |                                              |
| File Date    | Filing Type          | Status     | Amount   | Filing Number   | Jurisdiction                                 |
| 11/01/2017   | State Tax Lien       | Filed      | \$725    | E044092564W0012 | ALBANY COUNTY CLERK                          |
|              | Filed by: STATE OF   | NEW YORK   |          |                 |                                              |
| 08/25/2016   | State Tax Lien       | Filed      | \$26,871 | DJ14718116      | NEW JERSEY STATE SUPERIOR COURT              |
|              | Filed by: STATE OF   | NEW JERSEY |          |                 |                                              |
| 01/21/2016   | State Tax Lien       | Released   | \$595    | 10764114        | MARION CNTY CIRCUIT/SUPERIOR<br>/MUNICIPAL C |
|              | Filed by: STATE OF I | NDIANA     |          |                 | MOING! AL C                                  |
| 12/22/2015   | State Tax Lien       | Filed      | \$595    | 10764114        | MARION CNTY CIRCUIT/SUPERIOR<br>/MUNICIPAL C |
|              | Filed by: STATE OF I | NDIANA     |          |                 | , morried rie o                              |