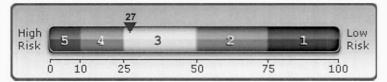

#### Current Intelliscore Plus Score: 27

This score predicts the likelihood of serious credit delinquencies for this business within the next 12 months. Payment history and public record along with other variables are used to predict future risk. Higher scores indicate lower risk. This company is classified as a large business and is compared to businesses of similar size.

#### Risk Class: 3

#### MEDIUM RISK

The risk class groups scores by risk into ranges of similar performance. Range 5 is the highest risk, range 1 is the lowest risk.

#### Industry Risk Comparison

26% of businesses indicate a higher likelihood of severe delinquency.