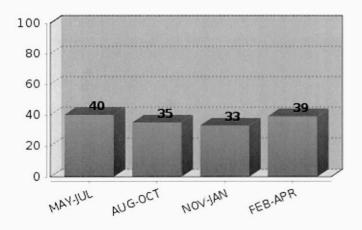

#### Intelliscore Plus Quarterly Score Trends

# **Quarterly Score Trends**

The Intelliscore Plus Quarterly Score Trends provide a view of the likelihood of delinquency over the past 12 months for this business. The trends will indicate if the score improved, remained stable, fluctuated or declined over the last 12 months.