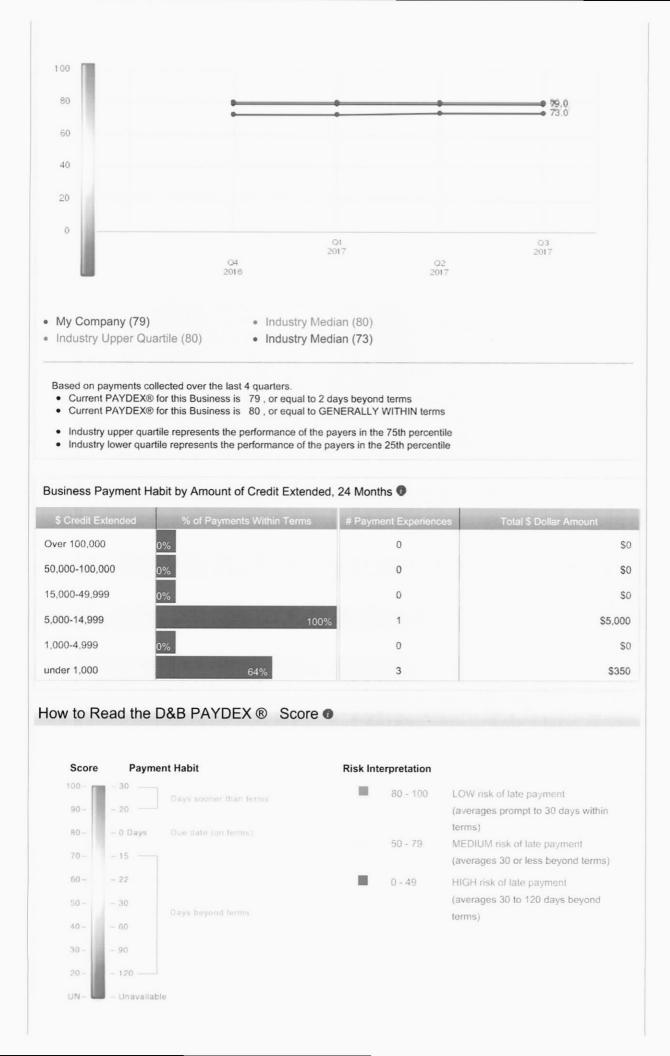

Indications of slowness can be the result of dispute over merchandise, skipped invoices, etc. Accounts are sometimes placed for collection even though the existence or amount of the debt is disputed.

PAYDEX ® Score Comparison - This Company to Primary Industry Comparison, 4 Quarters