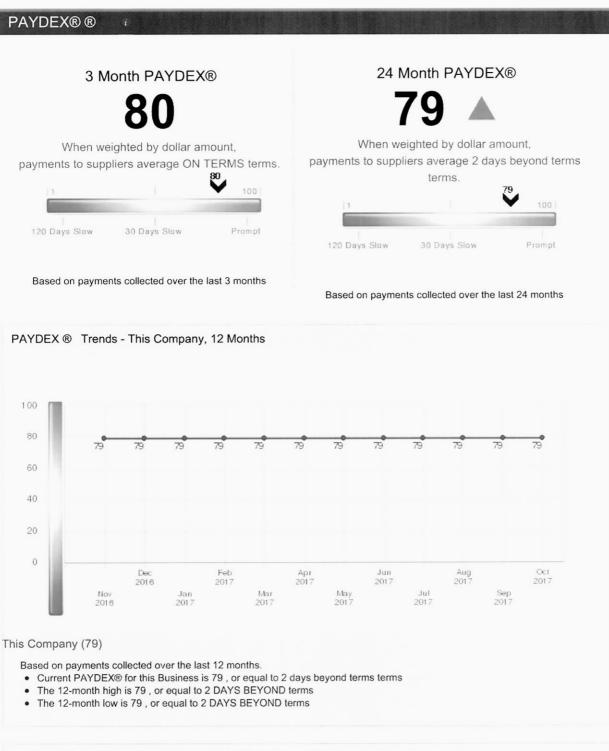

Indications of slowness can be the result of dispute over merchandise, skipped invoices, etc. Accounts are sometimes placed for collection even though the existence or amount of the debt is disputed.

PAYDEX ® Score Comparison - This Company to Primary Industry Comparison, 4 Quarters