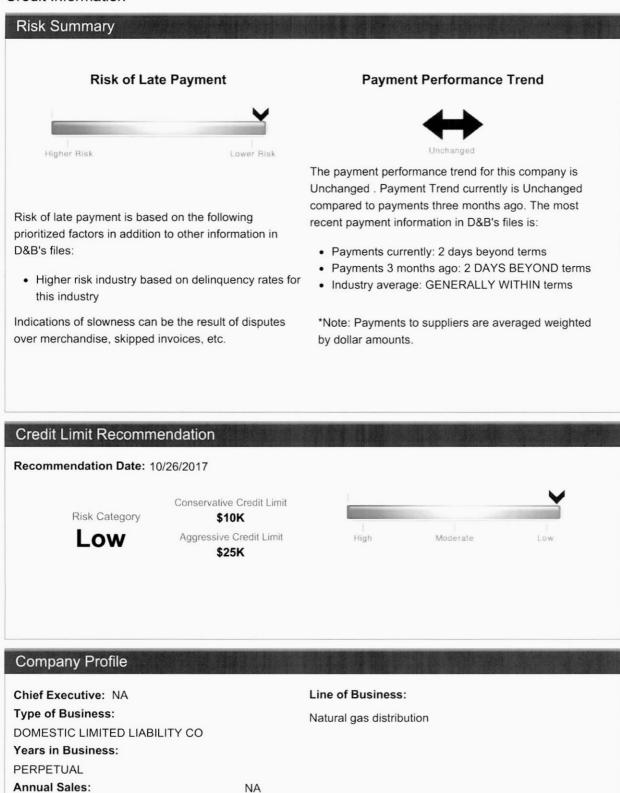

### **Credit Information**

Legal Filings and Other Important Information

3

**Employees Total:** 

| Bankruptcies:                  | None | Negative Payment Experience:    | None |
|--------------------------------|------|---------------------------------|------|
| Judgements:                    | 0    | Negative Payment Experience     | None |
| Liens:                         | 0    | Amount:                         |      |
| Suits:                         | None | Payments Placed for Collection: | 0    |
| Suits/Judgments/Liens Amounts: | None |                                 |      |
|                                |      |                                 |      |

The public record items reported may have been paid, terminated, vacated or released prior to the date this data is transmitted. Accounts are sometimes placed for collection even though the existence or amount of the debt is disputed.

#### **Payment Activity**

| Total payment Experiences in D&Bs<br>File:      | 7       |
|-------------------------------------------------|---------|
| Payments Within Terms:<br>(not dollar weighted) | 85%     |
| Total Placed For Collection:                    | NA      |
| Average Highest Credit:                         | \$1,337 |
| Largest High Credit:                            | \$5,000 |
| Highest Now Owing:                              | \$2,500 |

Indications of slowness can be the result of dispute over merchandise, skipped invoices, etc. Accounts are sometimes placed for collection even though the existence or amount of the debt is disputed.

PAYDEX ® Score Comparison - This Company to Primary Industry Comparison, 4 Quarters