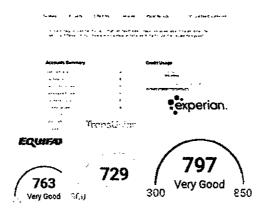

- C-5 <u>Exhibit C-5 "Forecasted Financial Statements</u>," provide two years of forecasted income statements for the applicant's NATURAL GAS related business activities in the state of Ohio Only, along with a list of assumptions, and the name, address, email address, and telephone number of the preparer. The forecasts should be in an annualized format for the two years succeeding the Application year.
- C-6 Exhibit C-6 "Credit Rating," provide a statement disclosing the applicant's current credit rating as reported by two of the following organizations: Duff & Phelps, Fitch IBCA, Moody's Investors Service, Standard & Poor's, or a similar organization. In instances where an applicant does not have its own credit ratings, it may substitute the credit ratings of a parent or an affiliate organization, provided the applicant submits a statement signed by a principal officer of the applicant's parent or affiliate organization that guarantees the obligations of the applicant. If an applicant or its parent does not have such a credit rating, enter "N/A" in Exhibit C-6.
- C-7 Exhibit C-7 "Credit Report," provide a copy of the applicant's current credit report from Experion, Dun and Bradstreet, or a similar organization. An applicant that provides an investment grade credit rating for Exhibit C-6 may enter "N/A" for Exhibit C-7.