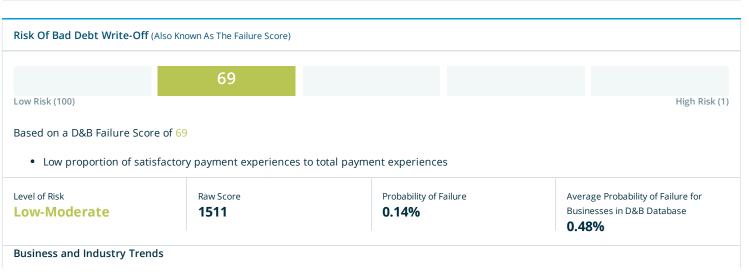

- C-5 Exhibit C-5 "Forecasted Financial Statements," provide two years of forecasted income statements for the applicant's ELECTRIC related business activities in the state of Ohio Only, along with a list of assumptions, and the name, address, email address, and telephone number of the preparer. The forecasts should be in an annualized format for the two years succeeding the Application year.
- C-6 Exhibit C-6 "Credit Rating," provide a statement disclosing the applicant's credit rating as reported by two of the following organizations: Duff & Phelps, Fitch IBCA, Moody's Investors Service, Standard & Poor's, or a similar organization. In instances where an applicant does not have its own credit ratings, it may substitute the credit ratings of a parent or an affiliate organization, provided the applicant submits a statement signed by a principal officer of the applicant's parent or affiliate organization that guarantees the obligations of the applicant. If an applicant or its parent does not have such a credit rating, enter "N/A" in Exhibit C-6.
- C-7 Exhibit C-7 "Credit Report," provide a copy of the applicant's credit report from Experion, Dun and Bradstreet or a similar organization. An applicant that provides an investment grade credit rating for Exhibit C-6 may enter "N/A" for Exhibit C-7.
- C-8 Exhibit C-8 "Bankruptcy Information," provide a list and description of any reorganizations, protection from creditors or any other form of bankruptcy filings made by the applicant, a parent or affiliate organization that guarantees the obligations of the applicant or any officer of the applicant in the current year or within the two most recent years preceding the application.
- C-9 <u>Exhibit C-9 "Merger Information,"</u> provide a statement describing any dissolution or merger or acquisition of the applicant within the two most recent years preceding the application.
- C-10 Exhibit C 10 "Corporate Structure," provide a description of the applicant's corporate structure, not an internal organizational chart, including a graphical depiction of such structure, and a list of all affiliate and subsidiary companies that supply retail or wholesale electricity or natural gas to customers in North America. If the applicant is a stand-alone entity, then no graphical depiction is required and applicant may respond by stating that they are a stand-alone entity with no affiliate or subsidiary companies.