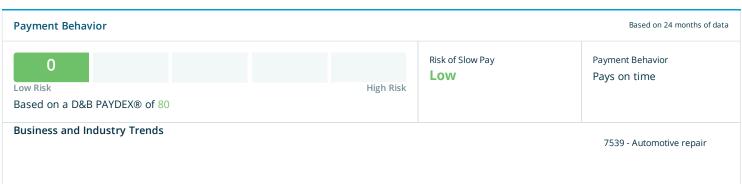

## C. FINANCIAL CAPABILITY AND EXPERIENCE

PROVIDE THE FOLLOWING AS SEPARATE ATTACHMENTS AND LABEL AS INDICATED:

- C-1 Exhibit C-1 "Annual Reports," provide the two most recent Annual Reports to Shareholders. If applicant does not have annual reports, the applicant should provide similar information in Exhibit C-1 or indicate that Exhibit C-1 is not applicable and why. (This is generally only applicable to publicly traded companies who publish annual reports.)
- C-2 <u>Exhibit C-2 "SEC Filings,"</u> provide the most recent 10-K/8-K Filings with the SEC. If the applicant does not have such filings, it may submit those of its parent company. An applicant may submit a current link to the filings or provide them in paper form. If the applicant does not have such filings, then the applicant may indicate in Exhibit C-2 that the applicant is not required to file with the SEC and why.

- C-3 <u>Exhibit C-3 "Financial Statements,"</u> provide copies of the applicant's two most recent years of audited financial statements (balance sheet, income statement, and cash flow statement). If audited financial statements are not available, provide officer certified financial statements. If the applicant has not been in business long enough to satisfy this requirement, it shall file audited or officer certified financial statements covering the life of the business. If the applicant does not have a balance sheet, income statement, and cash flow statement, the applicant may provide a copy of its two most recent years of tax returns (with social security numbers and account numbers redacted).
- C-4 <u>Exhibit C-4 "Financial Arrangements,"</u> provide copies of the applicant's financial arrangements to conduct CRES as a business activity (e.g., guarantees, bank commitments, contractual arrangements, credit agreements, etc.).

- C-5 Exhibit C-5 "Forecasted Financial Statements," provide two years of forecasted income statements for the applicant's ELECTRIC related business activities in the state of Ohio Only, along with a list of assumptions, and the name, address, email address, and telephone number of the preparer. The forecasts should be in an annualized format for the two years succeeding the Application year.
- C-6 Exhibit C-6 "Credit Rating," provide a statement disclosing the applicant's credit rating as reported by two of the following organizations: Duff & Phelps, Fitch IBCA, Moody's Investors Service, Standard & Poor's, or a similar organization. In instances where an applicant does not have its own credit ratings, it may substitute the credit ratings of a parent or an affiliate organization, provided the applicant submits a statement signed by a principal officer of the applicant's parent or affiliate organization that guarantees the obligations of the applicant. If an applicant or its parent does not have such a credit rating, enter "N/A" in Exhibit C-6.
- C-7 Exhibit C-7 "Credit Report," provide a copy of the applicant's credit report from Experion, Dun and Bradstreet or a similar organization. An applicant that provides an investment grade credit rating for Exhibit C-6 may enter "N/A" for Exhibit C-7.
- C-8 Exhibit C-8 "Bankruptcy Information," provide a list and description of any reorganizations, protection from creditors or any other form of bankruptcy filings made by the applicant, a parent or affiliate organization that guarantees the obligations of the applicant or any officer of the applicant in the current year or within the two most recent years preceding the application.
- C-9 <u>Exhibit C-9 "Merger Information,"</u> provide a statement describing any dissolution or merger or acquisition of the applicant within the two most recent years preceding the application.
- C-10 Exhibit C 10 "Corporate Structure," provide a description of the applicant's corporate structure, not an internal organizational chart, including a graphical depiction of such structure, and a list of all affiliate and subsidiary companies that supply retail or wholesale electricity or natural gas to customers in North America. If the applicant is a stand-alone entity, then no graphical depiction is required and applicant may respond by stating that they are a stand-alone entity with no affiliate or subsidiary companies.