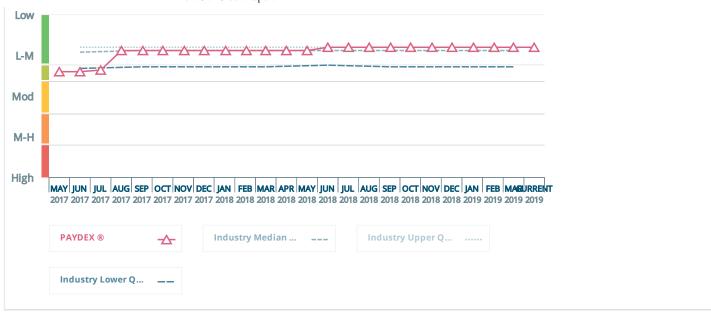

## C. FINANCIAL CAPABILITY AND EXPERIENCE

PROVIDE THE FOLLOWING AS SEPARATE ATTACHMENTS AND LABEL AS INDICATED:

- C-1 Exhibit C-1 "Annual Reports," provide the two most recent Annual Reports to Shareholders. If applicant does not have annual reports, the applicant should provide similar information in Exhibit C-1 or indicate that Exhibit C-1 is not applicable and why. (This is generally only applicable to publicly traded companies who publish annual reports.)
- C-2 <u>Exhibit C-2 "SEC Filings,"</u> provide the most recent 10-K/8-K Filings with the SEC. If the applicant does not have such filings, it may submit those of its parent company. An applicant may submit a current link to the filings or provide them in paper form. If the applicant does not have such filings, then the applicant may indicate in Exhibit C-2 that the applicant is not required to file with the SEC and why.

- C-3 <u>Exhibit C-3 "Financial Statements,"</u> provide copies of the applicant's two most recent years of audited financial statements (balance sheet, income statement, and cash flow statement). If audited financial statements are not available, provide officer certified financial statements. If the applicant has not been in business long enough to satisfy this requirement, it shall file audited or officer certified financial statements covering the life of the business. If the applicant does not have a balance sheet, income statement, and cash flow statement, the applicant may provide a copy of its two most recent years of tax returns (with social security numbers and account numbers redacted).
- C-4 <u>Exhibit C-4 "Financial Arrangements,"</u> provide copies of the applicant's financial arrangements to conduct CRES as a business activity (e.g., guarantees, bank commitments, contractual arrangements, credit agreements, etc.).

- C-5 Exhibit C-5 "Forecasted Financial Statements," provide two years of forecasted income statements for the applicant's ELECTRIC related business activities in the state of Ohio Only, along with a list of assumptions, and the name, address, email address, and telephone number of the preparer. The forecasts should be in an annualized format for the two years succeeding the Application year.
- C-6 Exhibit C-6 "Credit Rating," provide a statement disclosing the applicant's credit rating as reported by two of the following organizations: Duff & Phelps, Fitch IBCA, Moody's Investors Service, Standard & Poor's, or a similar organization. In instances where an applicant does not have its own credit ratings, it may substitute the credit ratings of a parent or an affiliate organization, provided the applicant submits a statement signed by a principal officer of the applicant's parent or affiliate organization that guarantees the obligations of the applicant. If an applicant or its parent does not have such a credit rating, enter "N/A" in Exhibit C-6.
- C-7 Exhibit C-7 "Credit Report," provide a copy of the applicant's credit report from Experion, Dun and Bradstreet or a similar organization. An applicant that provides an investment grade credit rating for Exhibit C-6 may enter "N/A" for Exhibit C-7.
- C-8 Exhibit C-8 "Bankruptcy Information," provide a list and description of any reorganizations, protection from creditors or any other form of bankruptcy filings made by the applicant, a parent or affiliate organization that guarantees the obligations of the applicant or any officer of the applicant in the current year or within the two most recent years preceding the application.
- C-9 <u>Exhibit C-9 "Merger Information,"</u> provide a statement describing any dissolution or merger or acquisition of the applicant within the two most recent years preceding the application.
- C-10 Exhibit C 10 "Corporate Structure," provide a description of the applicant's corporate structure, not an internal organizational chart, including a graphical depiction of such structure, and a list of all affiliate and subsidiary companies that supply retail or wholesale electricity or natural gas to customers in North America. If the applicant is a stand-alone entity, then no graphical depiction is required and applicant may respond by stating that they are a stand-alone entity with no affiliate or subsidiary companies.