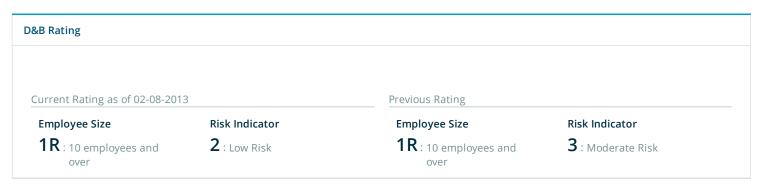

## C. FINANCIAL CAPABILITY AND EXPERIENCE

PROVIDE THE FOLLOWING AS SEPARATE ATTACHMENTS AND LABEL AS INDICATED:

- C-1 Exhibit C-1 "Annual Reports," provide the two most recent Annual Reports to Shareholders. If applicant does not have annual reports, the applicant should provide similar information in Exhibit C-1 or indicate that Exhibit C-1 is not applicable and why. (This is generally only applicable to publicly traded companies who publish annual reports.)
- C-2 <u>Exhibit C-2 "SEC Filings,"</u> provide the most recent 10-K/8-K Filings with the SEC. If the applicant does not have such filings, it may submit those of its parent company. An applicant may submit a current link to the filings or provide them in paper form. If the applicant does not have such filings, then the applicant may indicate in Exhibit C-2 that the applicant is not required to file with the SEC and why.

- C-3 <u>Exhibit C-3 "Financial Statements,"</u> provide copies of the applicant's two most recent years of audited financial statements (balance sheet, income statement, and cash flow statement). If audited financial statements are not available, provide officer certified financial statements. If the applicant has not been in business long enough to satisfy this requirement, it shall file audited or officer certified financial statements covering the life of the business. If the applicant does not have a balance sheet, income statement, and cash flow statement, the applicant may provide a copy of its two most recent years of tax returns (with social security numbers and account numbers redacted).
- C-4 <u>Exhibit C-4 "Financial Arrangements,"</u> provide copies of the applicant's financial arrangements to conduct CRES as a business activity (e.g., guarantees, bank commitments, contractual arrangements, credit agreements, etc.).

- C-5 Exhibit C-5 "Forecasted Financial Statements," provide two years of forecasted income statements for the applicant's ELECTRIC related business activities in the state of Ohio Only, along with a list of assumptions, and the name, address, email address, and telephone number of the preparer. The forecasts should be in an annualized format for the two years succeeding the Application year.
- C-6 Exhibit C-6 "Credit Rating," provide a statement disclosing the applicant's credit rating as reported by two of the following organizations: Duff & Phelps, Fitch IBCA, Moody's Investors Service, Standard & Poor's, or a similar organization. In instances where an applicant does not have its own credit ratings, it may substitute the credit ratings of a parent or an affiliate organization, provided the applicant submits a statement signed by a principal officer of the applicant's parent or affiliate organization that guarantees the obligations of the applicant. If an applicant or its parent does not have such a credit rating, enter "N/A" in Exhibit C-6.
- C-7 Exhibit C-7 "Credit Report," provide a copy of the applicant's credit report from Experion, Dun and Bradstreet or a similar organization. An applicant that provides an investment grade credit rating for Exhibit C-6 may enter "N/A" for Exhibit C-7.
- C-8 Exhibit C-8 "Bankruptcy Information," provide a list and description of any reorganizations, protection from creditors or any other form of bankruptcy filings made by the applicant, a parent or affiliate organization that guarantees the obligations of the applicant or any officer of the applicant in the current year or within the two most recent years preceding the application.
- C-9 <u>Exhibit C-9 "Merger Information,"</u> provide a statement describing any dissolution or merger or acquisition of the applicant within the two most recent years preceding the application.
- C-10 Exhibit C 10 "Corporate Structure," provide a description of the applicant's corporate structure, not an internal organizational chart, including a graphical depiction of such structure, and a list of all affiliate and subsidiary companies that supply retail or wholesale electricity or natural gas to customers in North America. If the applicant is a stand-alone entity, then no graphical depiction is required and applicant may respond by stating that they are a stand-alone entity with no affiliate or subsidiary companies.