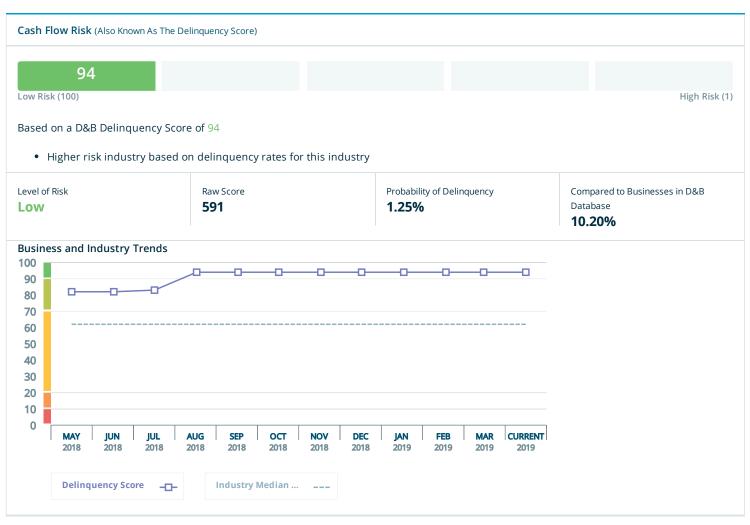

## C. FINANCIAL CAPABILITY AND EXPERIENCE

PROVIDE THE FOLLOWING AS SEPARATE ATTACHMENTS AND LABEL AS INDICATED:

- C-1 Exhibit C-1 "Annual Reports," provide the two most recent Annual Reports to Shareholders. If applicant does not have annual reports, the applicant should provide similar information in Exhibit C-1 or indicate that Exhibit C-1 is not applicable and why. (This is generally only applicable to publicly traded companies who publish annual reports.)
- C-2 <u>Exhibit C-2 "SEC Filings,"</u> provide the most recent 10-K/8-K Filings with the SEC. If the applicant does not have such filings, it may submit those of its parent company. An applicant may submit a current link to the filings or provide them in paper form. If the applicant does not have such filings, then the applicant may indicate in Exhibit C-2 that the applicant is not required to file with the SEC and why.

- C-3 <u>Exhibit C-3 "Financial Statements,"</u> provide copies of the applicant's two most recent years of audited financial statements (balance sheet, income statement, and cash flow statement). If audited financial statements are not available, provide officer certified financial statements. If the applicant has not been in business long enough to satisfy this requirement, it shall file audited or officer certified financial statements covering the life of the business. If the applicant does not have a balance sheet, income statement, and cash flow statement, the applicant may provide a copy of its two most recent years of tax returns (with social security numbers and account numbers redacted).
- C-4 <u>Exhibit C-4 "Financial Arrangements,"</u> provide copies of the applicant's financial arrangements to conduct CRES as a business activity (e.g., guarantees, bank commitments, contractual arrangements, credit agreements, etc.).

- C-5 Exhibit C-5 "Forecasted Financial Statements," provide two years of forecasted income statements for the applicant's ELECTRIC related business activities in the state of Ohio Only, along with a list of assumptions, and the name, address, email address, and telephone number of the preparer. The forecasts should be in an annualized format for the two years succeeding the Application year.
- C-6 Exhibit C-6 "Credit Rating," provide a statement disclosing the applicant's credit rating as reported by two of the following organizations: Duff & Phelps, Fitch IBCA, Moody's Investors Service, Standard & Poor's, or a similar organization. In instances where an applicant does not have its own credit ratings, it may substitute the credit ratings of a parent or an affiliate organization, provided the applicant submits a statement signed by a principal officer of the applicant's parent or affiliate organization that guarantees the obligations of the applicant. If an applicant or its parent does not have such a credit rating, enter "N/A" in Exhibit C-6.
- C-7 Exhibit C-7 "Credit Report," provide a copy of the applicant's credit report from Experion, Dun and Bradstreet or a similar organization. An applicant that provides an investment grade credit rating for Exhibit C-6 may enter "N/A" for Exhibit C-7.
- C-8 Exhibit C-8 "Bankruptcy Information," provide a list and description of any reorganizations, protection from creditors or any other form of bankruptcy filings made by the applicant, a parent or affiliate organization that guarantees the obligations of the applicant or any officer of the applicant in the current year or within the two most recent years preceding the application.
- C-9 <u>Exhibit C-9 "Merger Information,"</u> provide a statement describing any dissolution or merger or acquisition of the applicant within the two most recent years preceding the application.
- C-10 Exhibit C 10 "Corporate Structure," provide a description of the applicant's corporate structure, not an internal organizational chart, including a graphical depiction of such structure, and a list of all affiliate and subsidiary companies that supply retail or wholesale electricity or natural gas to customers in North America. If the applicant is a stand-alone entity, then no graphical depiction is required and applicant may respond by stating that they are a stand-alone entity with no affiliate or subsidiary companies.