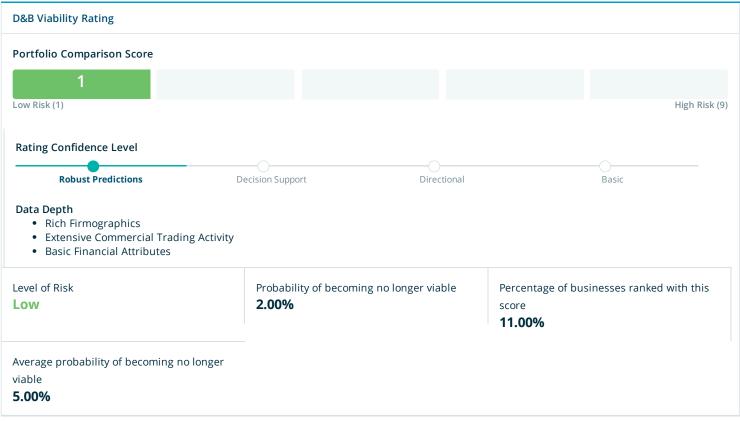

- C-5 Exhibit C-5 "Forecasted Financial Statements," provide two years of forecasted income statements for the applicant's ELECTRIC related business activities in the state of Ohio Only, along with a list of assumptions, and the name, address, email address, and telephone number of the preparer. The forecasts should be in an annualized format for the two years succeeding the Application year.
- C-6 Exhibit C-6 "Credit Rating," provide a statement disclosing the applicant's credit rating as reported by two of the following organizations: Duff & Phelps, Fitch IBCA, Moody's Investors Service, Standard & Poor's, or a similar organization. In instances where an applicant does not have its own credit ratings, it may substitute the credit ratings of a parent or an affiliate organization, provided the applicant submits a statement signed by a principal officer of the applicant's parent or affiliate organization that guarantees the obligations of the applicant. If an applicant or its parent does not have such a credit rating, enter "N/A" in Exhibit C-6.
- C-7 Exhibit C-7 "Credit Report," provide a copy of the applicant's credit report from Experion, Dun and Bradstreet or a similar organization. An applicant that provides an investment grade credit rating for Exhibit C-6 may enter "N/A" for Exhibit C-7.
- C-8 Exhibit C-8 "Bankruptcy Information," provide a list and description of any reorganizations, protection from creditors or any other form of bankruptcy filings made by the applicant, a parent or affiliate organization that guarantees the obligations of the applicant or any officer of the applicant in the current year or within the two most recent years preceding the application.
- C-9 <u>Exhibit C-9 "Merger Information,"</u> provide a statement describing any dissolution or merger or acquisition of the applicant within the two most recent years preceding the application.
- C-10 Exhibit C 10 "Corporate Structure," provide a description of the applicant's corporate structure, not an internal organizational chart, including a graphical depiction of such structure, and a list of all affiliate and subsidiary companies that supply retail or wholesale electricity or natural gas to customers in North America. If the applicant is a stand-alone entity, then no graphical depiction is required and applicant may respond by stating that they are a stand-alone entity with no affiliate or subsidiary companies.