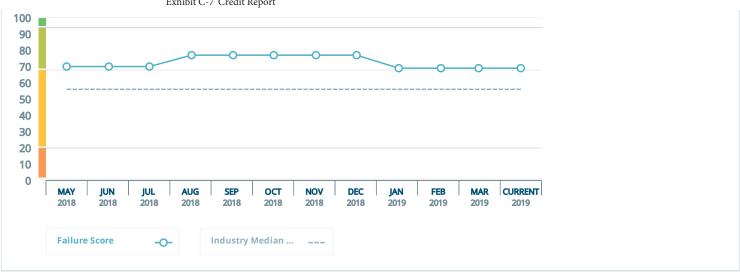

- C-5 Exhibit C-5 "Forecasted Financial Statements," provide two years of forecasted income statements for the applicant's ELECTRIC related business activities in the state of Ohio Only, along with a list of assumptions, and the name, address, email address, and telephone number of the preparer. The forecasts should be in an annualized format for the two years succeeding the Application year.
- C-6 Exhibit C-6 "Credit Rating," provide a statement disclosing the applicant's credit rating as reported by two of the following organizations: Duff & Phelps, Fitch IBCA, Moody's Investors Service, Standard & Poor's, or a similar organization. In instances where an applicant does not have its own credit ratings, it may substitute the credit ratings of a parent or an affiliate organization, provided the applicant submits a statement signed by a principal officer of the applicant's parent or affiliate organization that guarantees the obligations of the applicant. If an applicant or its parent does not have such a credit rating, enter "N/A" in Exhibit C-6.
- C-7 Exhibit C-7 "Credit Report," provide a copy of the applicant's credit report from Experion, Dun and Bradstreet or a similar organization. An applicant that provides an investment grade credit rating for Exhibit C-6 may enter "N/A" for Exhibit C-7.
- C-8 Exhibit C-8 "Bankruptcy Information," provide a list and description of any reorganizations, protection from creditors or any other form of bankruptcy filings made by the applicant, a parent or affiliate organization that guarantees the obligations of the applicant or any officer of the applicant in the current year or within the two most recent years preceding the application.
- C-9 <u>Exhibit C-9 "Merger Information,"</u> provide a statement describing any dissolution or merger or acquisition of the applicant within the two most recent years preceding the application.
- C-10 Exhibit C 10 "Corporate Structure," provide a description of the applicant's corporate structure, not an internal organizational chart, including a graphical depiction of such structure, and a list of all affiliate and subsidiary companies that supply retail or wholesale electricity or natural gas to customers in North America. If the applicant is a stand-alone entity, then no graphical depiction is required and applicant may respond by stating that they are a stand-alone entity with no affiliate or subsidiary companies.