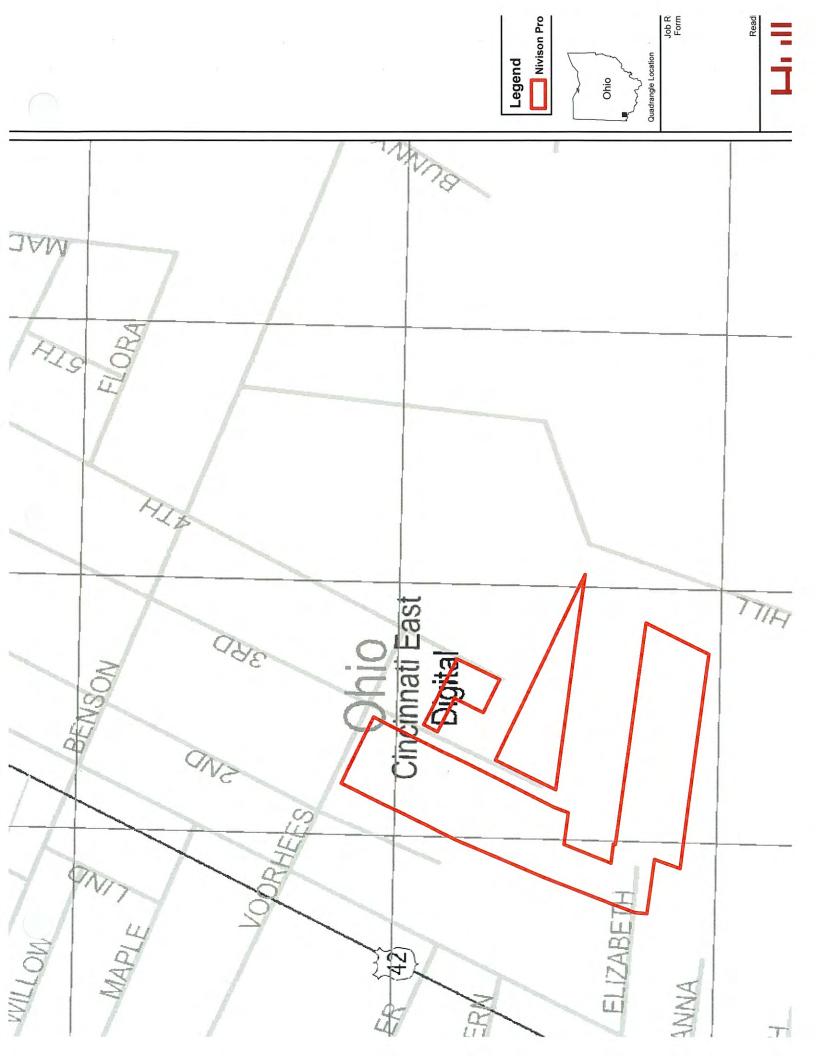

2) off-site due to rain.
- 1430 Hull off-site.



WEATHER: 80's sunny TIME ON SITE: 0700 to 1715

### **DAILY FIELD REPORT**

PROJECT:

Former Nivison-Weiskopf Facility Demo

LOCATION:

601 Third Street, Reading Ohio

CONTRACTOR:

**Summit Contractors** 

DATE:

7/07/2008

### **VISITORS ON SITE:**

### **DESCRIPTION OF WORK:**

- 0700 Hull on-site, Summit (2) on-site.
- 0730 –Summit is continuing lift on 27.
- 0800 Hull off-site to office.
- 0930 Hull on-site.
- 1000 Summit (1) on-site, 3 total.
- 1300 Summit putting fifth lift on 27. #rd lift on 11 is complete but is puddling from storm so compaction testing will be put off till dry.
- 1500 Summit found a disposal location for wooded stone and should be shipping off-site this week.
- 1715 Hull off-site.

NATIONAL WETLANDS INVENTORY MAP



**SOIL MAP** 

Project Summary
Phase I Property Assessment (Phase I) Update
of the Property located at
601 Third Street, Reading Ohio
Hull File No. REA003.200.0011
July 14, 2006

The Phase I Property Assessment Update was performed on the properties located at 600, 601, 602, and 636 Third Street, including adjoining un-numbered parcels owned by the Nivison-Weiskopf Company, Reading, Hamilton County, Ohio (Property). The Phase I Property Assessment Update was prepared in accordance with the requirements of the Ohio Voluntary Action Program (VAP), codified at Ohio Revised Code Chapter 3746, and Ohio Administrative Code (OAC) 3745-300-06. This Phase I ESA also satisfies the American Society of Testing and Materials (ASTM) E 1527-05 Standard Practice for Environmental Site Assessments: Phase