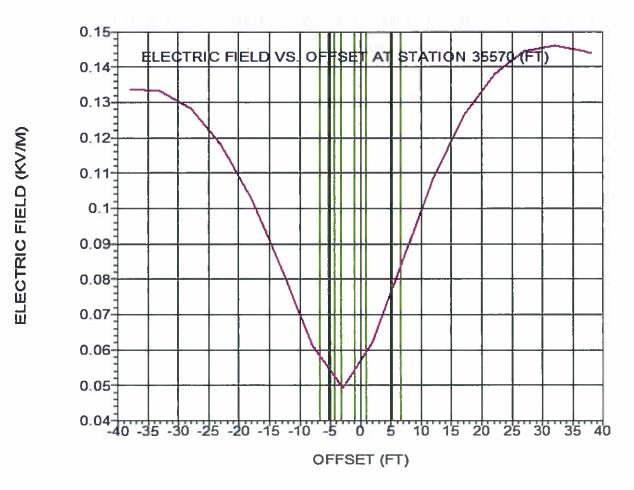

## 4906-6-05 (B)(9)(b)(i): Calculated Electric and Magnetic Fields Strength Levels

Three load conditions were examined: (a) normal maximum loading, (b) emergency line loading, and (c) winter normal conductor rating. Normal maximum loading represents the peak flow expected with all system facilities in service; daily/hourly flows fluctuate below this level. Emergency loading is the maximum current flow during unusual (contingency) conditions, which exist only for short periods of time. Winter normal (WN) conductor rating represents the maximum current flow that a line, including its terminal equipment, can carry during winter conditions.

Duke Energy designs its facilities according to the National Electric Safety Code (NESC), at a minimum. The structure height and configuration was chosen based on the NESC engineering parameters, and cost. See Table 1-2 for the electric and magnetic field (EMF) summary for the Project.

**Table 1-2: Electric and Magnetic Fields** 

| Condition                         | Circuit Load<br>(Amps) | Electric Field<br>(kV/m) @ Edge of<br>ROW | Magnetic Field<br>(mG) @ Edge of<br>ROW | –     | *Magnetic Field<br>(mG) @ Structure |
|-----------------------------------|------------------------|-------------------------------------------|-----------------------------------------|-------|-------------------------------------|
| (1) Normal Maximum Loading        | 350                    | 0.146                                     | 6.5                                     | 0.049 | 8.35                                |
| (2) Emergency Line Loading        | 1113                   | 0.146                                     | 20.68                                   | 0.049 | 26.55                               |
| (3) Winter Normal Conductor Ratir | 1585                   | 0.146                                     | 29.45                                   | 0.049 | 37.81                               |

\*EMF Level Calculated one meter above ground assuming balanced currents and volatge. EMF Levels at structure locations are taking at the conductor location, which is offset 3' from structure center line.