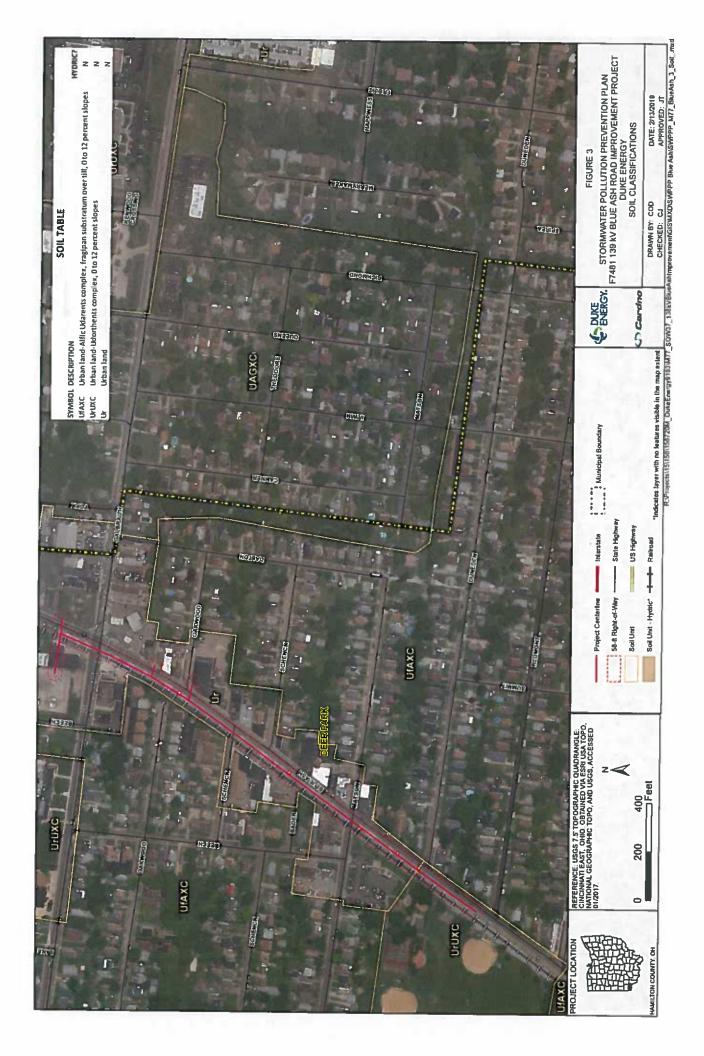

on and sediment control measures will be removed prior to the NOT being approved.

Routine inspections and monitoring of erosion control structures will end and structures removed, once the disturbed soil areas are permanently re-established with a vegetative cover of at least 70% or greater density (final stabilization). Final stabilization in agricultural areas is defined as returning the disturbed land to it pre-construction agricultural use.

When all construction and ground disturbance activities have ceased, final stabilization has been documented, and all temporary erosion measures are removed, if required the NOT shall be submitted to the OEPA within 45 days. The NOT shall be also submitted to any other Local agencies that required review of the Project.



Appendix A
Figures











R VProjects (15) 1561 1567 20M, Duke Energy 9193W 77 SOW37 138 W Blue Ashimprovement GISWADISWAPP Blue Ashis WPPP M77 Blue Ashis WPPPPPP set mad



R.Projects (5)(56)(56720M\_DuteEnergys)(933W77\_SOW)7\_138kVBlueAshImprovementGISWXDISWPPP Blue AshISWPPP M77\_BlueAsh 4plus\_SWPPPPPP set.md



R Projecta (5) (50) 1507 20M. Duke Energy 9) 631 W7 SOW 37 138NV Blackshimprovement GISWIXDISWPPP Blue AshiSWPPP M77 Blacksh. 4 plus. SWPPPPPP. et mad

# **Appendix B**

**Storm Water Pollution Prevention Plan Typical Details** 











**Appendix C** 

**Storm Water Evaluation Form for Construction** 

# Storm Water Evaluation Form for Construction (Complete at least once per week and

(Complete at least once per week and after each storm event of 0.5 inches or more.)



| Project Name: F7481