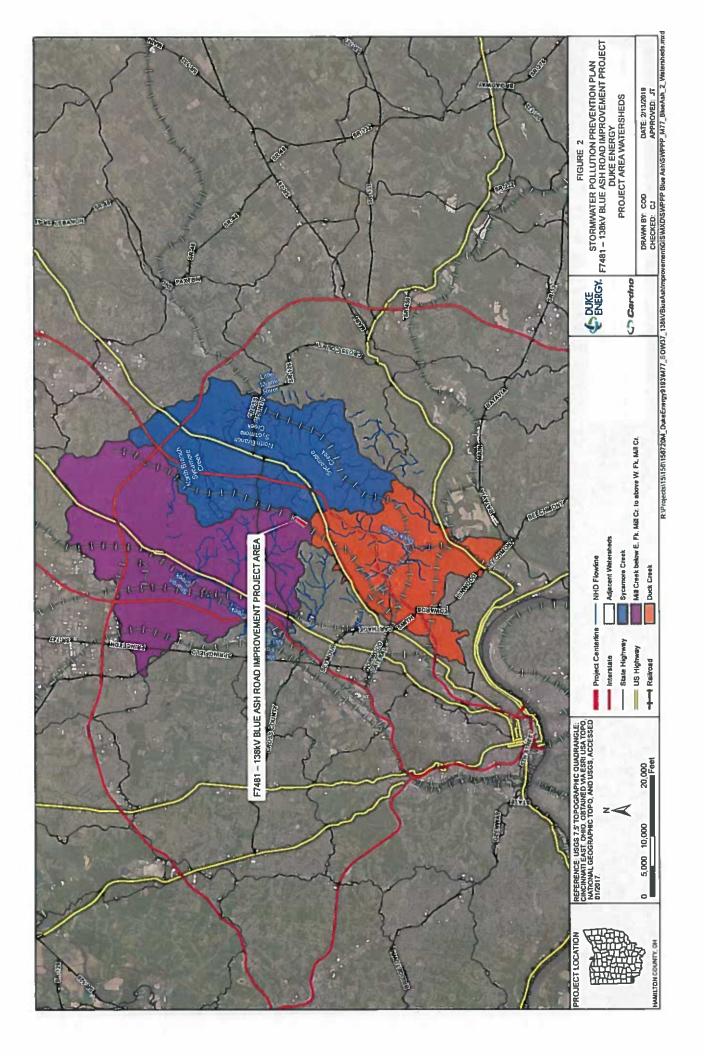

# 4906-6-05 (B)(3): Location of the Project Relative to Existing or Proposed Lines

The location of the Project is depicted in Attachment A: Figures 1 and 2. Figure 1 shows the general Project vicinity depicted on a United States Geological Survey (USGS) quadrangle topographic map. Figure 2 depicts the planned transmission line location, ecological resources in the Project vicinity, and additional details depicted on an aerial imagery map. Attachment B depicts the Project location relative to the existing transmission lines.

### 4906-6-05 (B)(7): Area Map

Figures 1 and 2 depict the general location of the Project. Attachment A, Figure 1, depicts the general Project vicinity depicted on a USGS quadrangle topographic map. Attachment A, Figure 2, depicts the planned transmission line location, ecological resources in the Project vicinity, and additional details on an aerial imagery map. Attachment B depicts the Project location relative to the existing transmission lines.