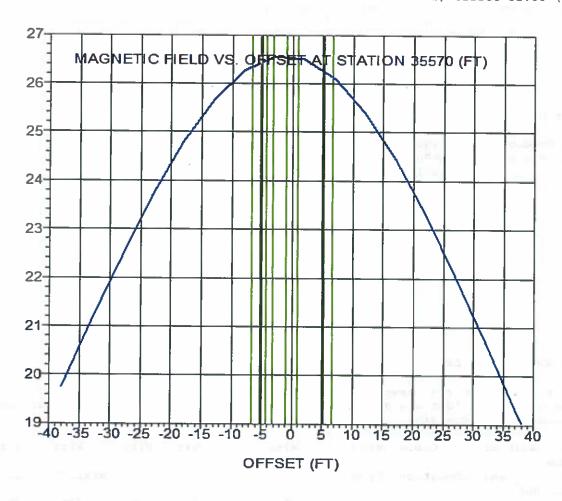

### 4906-6-05 (B)(9)(b): Electric and Magnetic Fields

Information concerning the electric and magnetic fields is included in Attachment D.

## 4906-6-05 (B)(9)(b)(i): Calculated Electric and Magnetic Fields Strength Levels

Three load conditions were examined: (a) normal maximum loading, (b) emergency line loading, and (c) winter normal conductor rating. Normal maximum loading represents the peak flow expected with all system facilities in service; daily/hourly flows fluctuate below this level. Emergency loading is the maximum current flow during unusual (contingency) conditions, which exist only for short periods of time. Winter normal (WN) conductor rating represents the maximum current flow that a line, including its terminal equipment, can carry during winter conditions.

Duke Energy designs its facilities according to the National Electric Safety Code (NESC), at a minimum. The structure height and configuration was chosen based on the NESC engineering parameters, and cost. See Table 1-2 for the electric and magnetic field (EMF) summary for the Project.

**Table 1-2: Electric and Magnetic Fields** 

| Condition                         | Circuit Load<br>(Amps) | Electric Field<br>(kV/m) @ Edge of<br>ROW | Magnetic Field<br>(mG) @ Edge of<br>ROW | –     | *Magnetic Field<br>(mG) @ Structure |
|-----------------------------------|------------------------|-------------------------------------------|-----------------------------------------|-------|-------------------------------------|
| (1) Normal Maximum Loading        | 350                    | 0.146                                     | 6.5                                     | 0.049 | 8.35                                |
| (2) Emergency Line Loading        | 1113                   | 0.146                                     | 20.68                                   | 0.049 | 26.55                               |
| (3) Winter Normal Conductor Ratir | 1585                   | 0.146                                     | 29.45                                   | 0.049 | 37.81                               |

\*EMF Level Calculated one meter above ground assuming balanced currents and volatge. EMF Levels at structure locations are taking at the conductor location, which is offset 3' from structure center line.