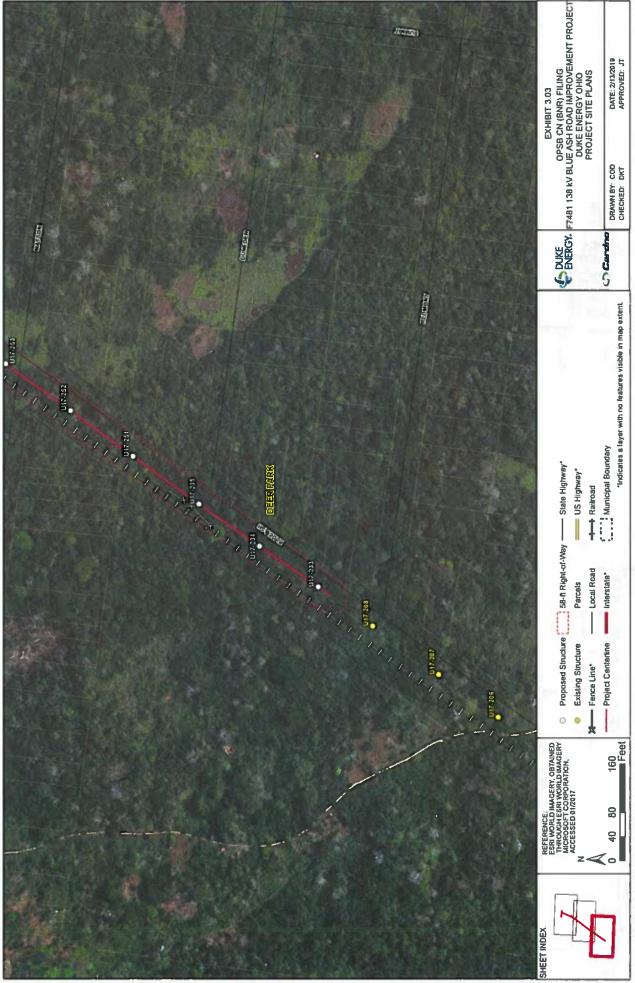

# 4906-6-05 (B)(3): Location of the Project Relative to Existing or Proposed Lines

The location of the Project is depicted in Attachment A: Figures 1 and 2. Figure 1 shows the general Project vicinity depicted on a United States Geological Survey (USGS) quadrangle topographic map. Figure 2 depicts the planned transmission line location, ecological resources in the Project vicinity, and additional details depicted on an aerial imagery map. Attachment B depicts the Project location relative to the existing transmission lines.

### 4906-6-05 (B)(7): Area Map

Figures 1 and 2 depict the general location of the Project. Attachment A, Figure 1, depicts the general Project vicinity depicted on a USGS quadrangle topographic map. Attachment A, Figure 2, depicts the planned transmission line location, ecological resources in the Project vicinity, and additional details on an aerial imagery map. Attachment B depicts the Project location relative to the existing transmission lines.