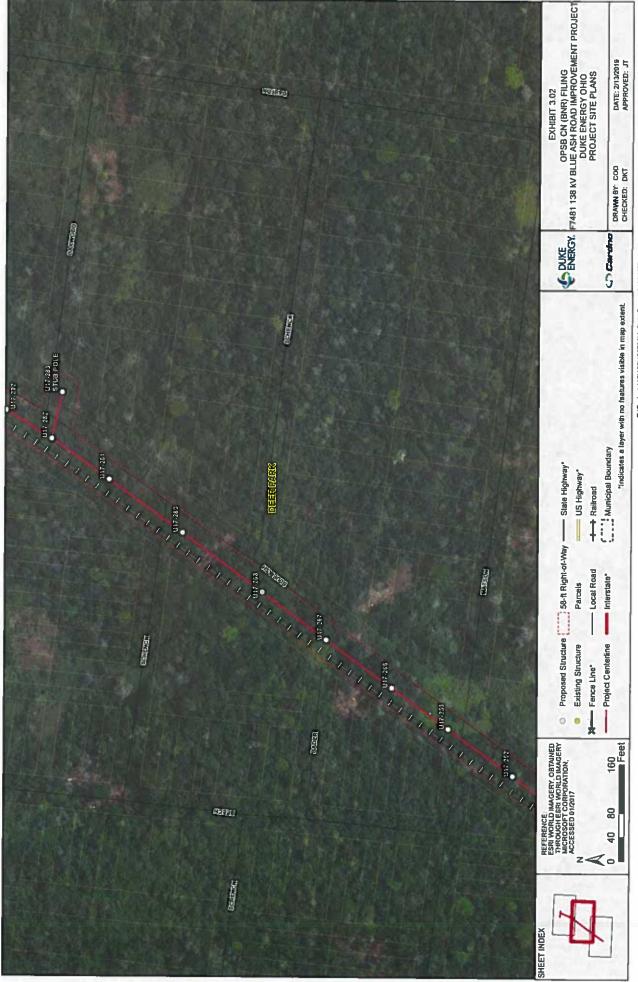

## 4906-6-05 (B)(9): TECHNICAL FEATURES OF THE PROJECT

The Project involves the removal, relocation, and replacement of approximately 0.42-miles (2,218 feet) of 138kV transmission line. The proposed transmission line will include replacement of seventeen (17) wood 138kV structures with updated steel structures. Additionally, there are three (3) other steel structures being installed as "stub" poles which will help with structural integrity. Please see Table 1-1, below for the existing pole heights versus the new pole heights above ground. The Project initiates north of Redmont Road and west of Duneden Avenue and terminates at the Duke Energy Ohio Deer Park Substation located west of Blue Ash Road and north of East Galbraith Road.