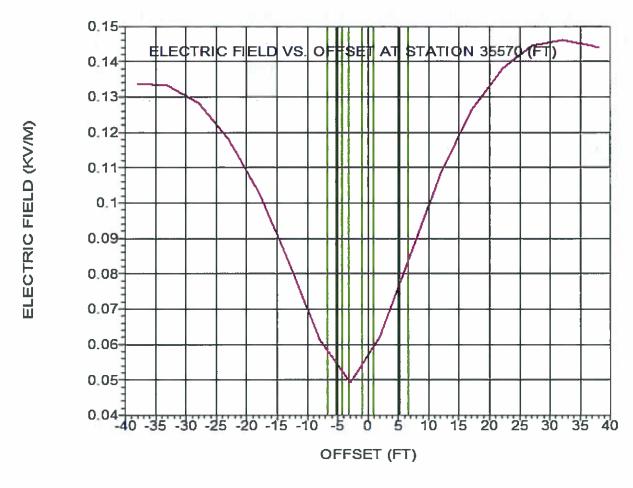

### 4906-6-05 (B)(9)(b): Electric and Magnetic Fields

Information concerning the electric and magnetic fields is included in Attachment D.

## 4906-6-05 (B)(9)(b)(i): Calculated Electric and Magnetic Fields Strength Levels

Three load conditions were examined: (a) normal maximum loading, (b) emergency line loading, and (c) winter normal conductor rating. Normal maximum loading represents the peak flow expected with all system facilities in service; daily/hourly flows fluctuate below this level. Emergency loading is the maximum current flow during unusual (contingency) conditions, which exist only for short periods of time. Winter normal (WN) conductor rating represents the maximum current flow that a line, including its terminal equipment, can carry during winter conditions.

Duke Energy designs its facilities according to the National Electric Safety Code (NESC), at a minimum. The structure height and configuration was chosen based on the NESC engineering parameters, and cost. See Table 1-2 for the electric and magnetic field (EMF) summary for the Project.

**Table 1-2: Electric and Magnetic Fields** 

| Condition                         | Circuit Load<br>(Amps) | Electric Field<br>(kV/m) @ Edge of<br>ROW | Magnetic Field<br>(mG) @ Edge of<br>ROW | –     | *Magnetic Field<br>(mG) @ Structure |
|-----------------------------------|------------------------|-------------------------------------------|-----------------------------------------|-------|-------------------------------------|
| (1) Normal Maximum Loading        | 350                    | 0.146                                     | 6.5                                     | 0.049 | 8.35                                |
| (2) Emergency Line Loading        | 1113                   | 0.146                                     | 20.68                                   | 0.049 | 26.55                               |
| (3) Winter Normal Conductor Ratir | 1585                   | 0.146                                     | 29.45                                   | 0.049 | 37.81                               |

\*EMF Level Calculated one meter above ground assuming balanced currents and volatge. EMF Levels at structure locations are taking at the conductor location, which is offset 3' from structure center line.