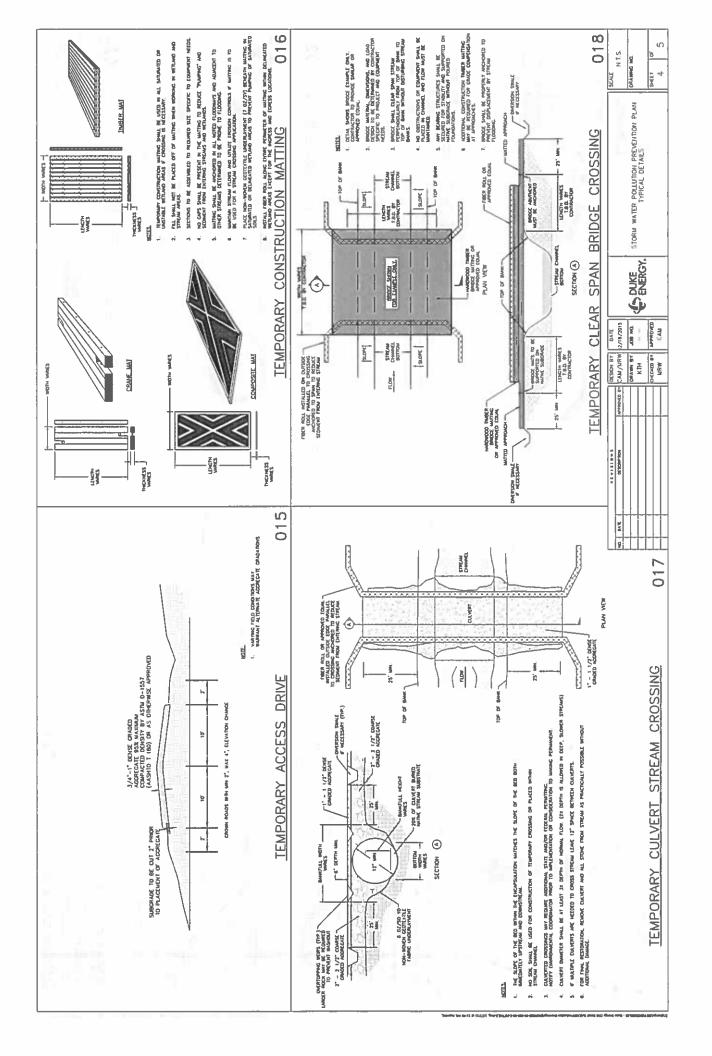

# 4906-6-05 (B)(3): Location of the Project Relative to Existing or Proposed Lines

The location of the Project is depicted in Attachment A: Figures 1 and 2. Figure 1 shows the general Project vicinity depicted on a United States Geological Survey (USGS) quadrangle topographic map. Figure 2 depicts the planned transmission line location, ecological resources in the Project vicinity, and additional details depicted on an aerial imagery map. Attachment B depicts the Project location relative to the existing transmission lines.

### 4906-6-05 (B)(7): Area Map

Figures 1 and 2 depict the general location of the Project. Attachment A, Figure 1, depicts the general Project vicinity depicted on a USGS quadrangle topographic map. Attachment A, Figure 2, depicts the planned transmission line location, ecological resources in the Project vicinity, and additional details on an aerial imagery map. Attachment B depicts the Project location relative to the existing transmission lines.