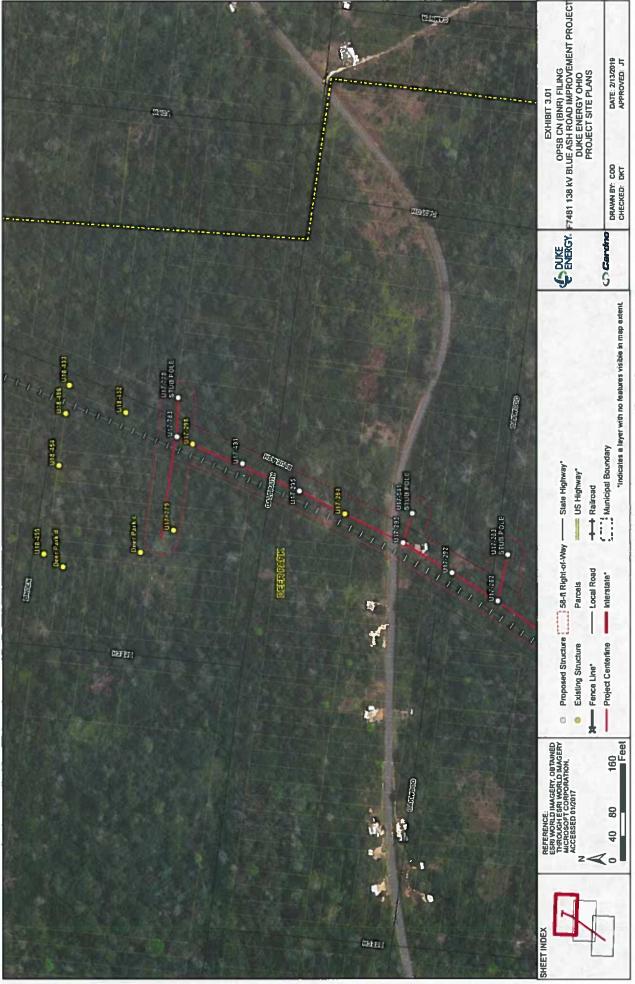

## 4906-6-05 (B)(9): TECHNICAL FEATURES OF THE PROJECT

The Project involves the removal, relocation, and replacement of approximately 0.42-miles (2,218 feet) of 138kV transmission line. The proposed transmission line will include replacement of seventeen (17) wood 138kV structures with updated steel structures. Additionally, there are three (3) other steel structures being installed as "stub" poles which will help with structural integrity. Please see Table 1-1, below for the existing pole heights versus the new pole heights above ground. The Project initiates north of Redmont Road and west of Duneden Avenue and terminates at the Duke Energy Ohio Deer Park Substation located west of Blue Ash Road and north of East Galbraith Road.