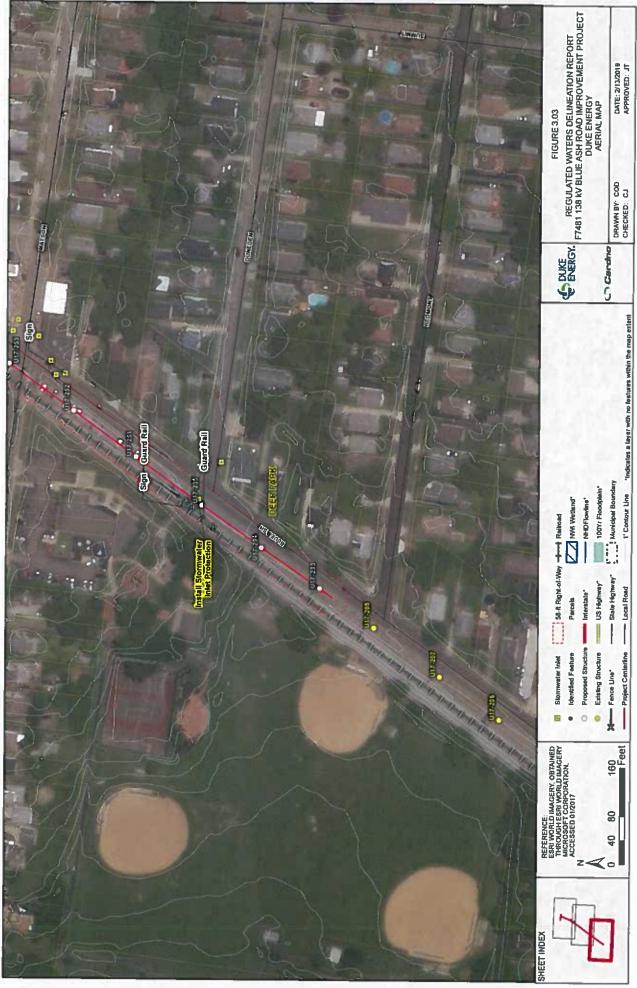

# 4906-6-05 (B)(3): Location of the Project Relative to Existing or Proposed Lines

The location of the Project is depicted in Attachment A: Figures 1 and 2. Figure 1 shows the general Project vicinity depicted on a United States Geological Survey (USGS) quadrangle topographic map. Figure 2 depicts the planned transmission line location, ecological resources in the Project vicinity, and additional details depicted on an aerial imagery map. Attachment B depicts the Project location relative to the existing transmission lines.

### 4906-6-05 (B)(7): Area Map

Figures 1 and 2 depict the general location of the Project. Attachment A, Figure 1, depicts the general Project vicinity depicted on a USGS quadrangle topographic map. Attachment A, Figure 2, depicts the planned transmission line location, ecological resources in the Project vicinity, and additional details on an aerial imagery map. Attachment B depicts the Project location relative to the existing transmission lines.