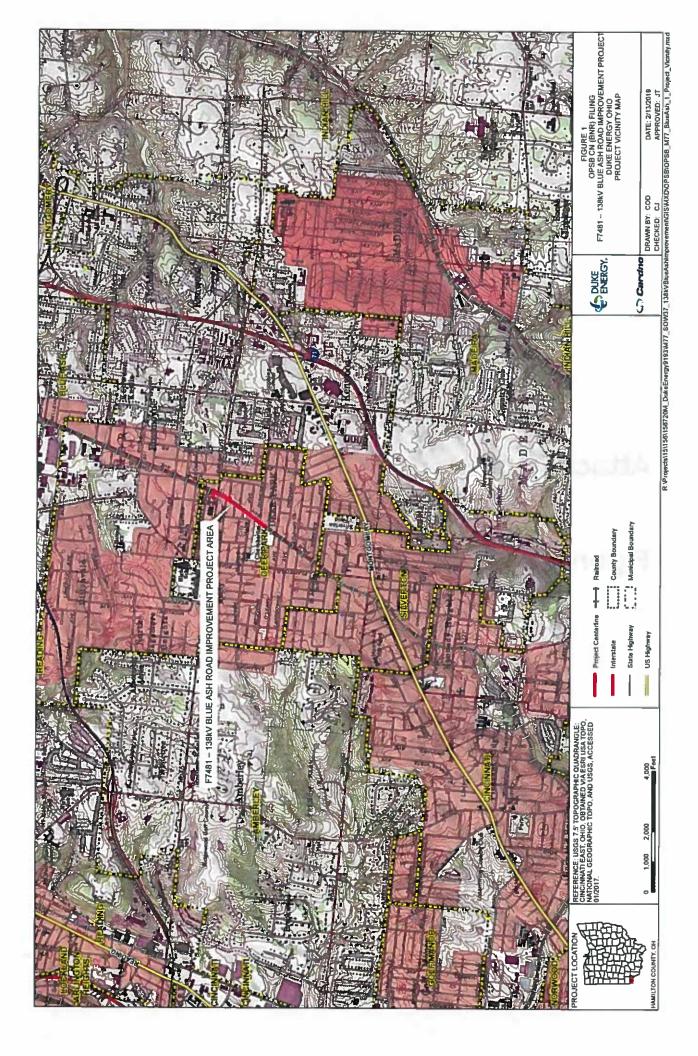

# 4906-6-05 (B)(3): Location of the Project Relative to Existing or Proposed Lines

The location of the Project is depicted in Attachment A: Figures 1 and 2. Figure 1 shows the general Project vicinity depicted on a United States Geological Survey (USGS) quadrangle topographic map. Figure 2 depicts the planned transmission line location, ecological resources in the Project vicinity, and additional details depicted on an aerial imagery map. Attachment B depicts the Project location relative to the existing transmission lines.

### 4906-6-05 (B)(7): Area Map

Figures 1 and 2 depict the general location of the Project. Attachment A, Figure 1, depicts the general Project vicinity depicted on a USGS quadrangle topographic map. Attachment A, Figure 2, depicts the planned transmission line location, ecological resources in the Project vicinity, and additional details on an aerial imagery map. Attachment B depicts the Project location relative to the existing transmission lines.