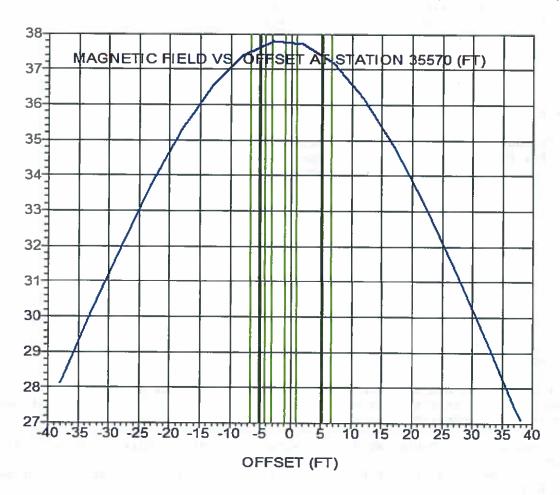

## 4906-6-05 (B)(9)(b)(i): Calculated Electric and Magnetic Fields Strength Levels

Three load conditions were examined: (a) normal maximum loading, (b) emergency line loading, and (c) winter normal conductor rating. Normal maximum loading represents the peak flow expected with all system facilities in service; daily/hourly flows fluctuate below this level. Emergency loading is the maximum current flow during unusual (contingency) conditions, which exist only for short periods of time. Winter normal (WN) conductor rating represents the maximum current flow that a line, including its terminal equipment, can carry during winter conditions.

Duke Energy designs its facilities according to the National Electric Safety Code (NESC), at a minimum. The structure height and configuration was chosen based on the NESC engineering parameters, and cost. See Table 1-2 for the electric and magnetic field (EMF) summary for the Project.

**Table 1-2: Electric and Magnetic Fields** 

| Condition                         | Circuit Load<br>(Amps) | Electric Field<br>(kV/m) @ Edge of<br>ROW | Magnetic Field<br>(mG) @ Edge of<br>ROW | –     | *Magnetic Field<br>(mG) @ Structure |
|-----------------------------------|------------------------|-------------------------------------------|-----------------------------------------|-------|-------------------------------------|
| (1) Normal Maximum Loading        | 350                    | 0.146                                     | 6.5                                     | 0.049 | 8.35                                |
| (2) Emergency Line Loading        | 1113                   | 0.146                                     | 20.68                                   | 0.049 | 26.55                               |
| (3) Winter Normal Conductor Ratir | 1585                   | 0.146                                     | 29.45                                   | 0.049 | 37.81                               |

\*EMF Level Calculated one meter above ground assuming balanced currents and volatge. EMF Levels at structure locations are taking at the conductor location, which is offset 3' from structure center line.