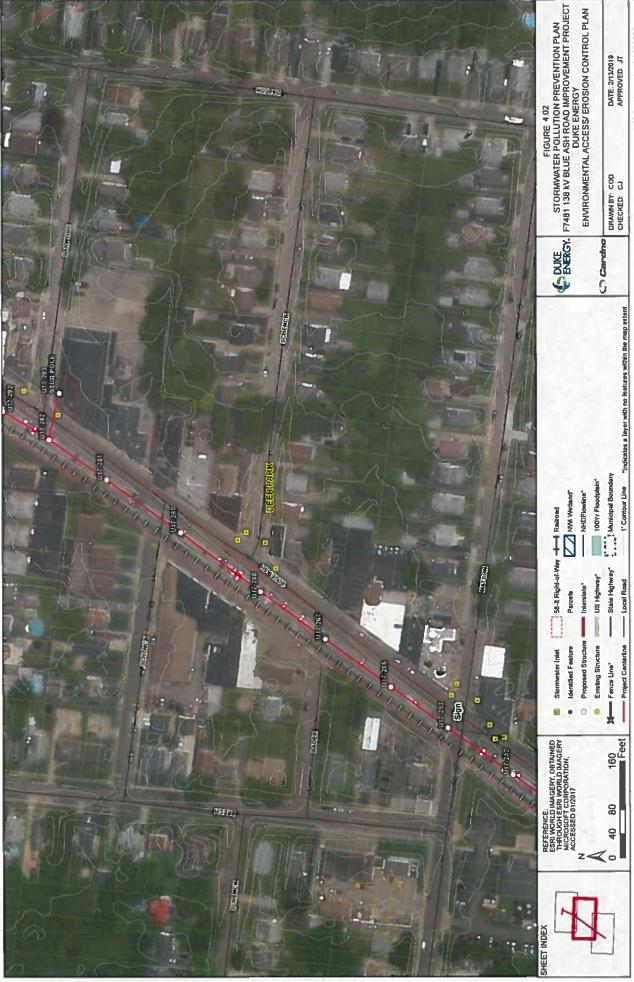

end and structures removed, once the disturbed soil areas are permanently re-established with a vegetative cover of at least 70% or greater density (final stabilization). Final stabilization in agricultural areas is defined as returning the disturbed land to it pre-construction agricultural use.

When all construction and ground disturbance activities have ceased, final stabilization has been documented, and all temporary erosion measures are removed, if required the NOT shall be submitted to the OEPA within 45 days. The NOT shall be also submitted to any other Local agencies that required review of the Project.



Appendix A
Figures











R VProjects (15) 1561 1567 20M, Duke Energy 9193W 77 SOW37 138 W Blue Ashimprovement GISWADISWAPP Blue Ashis WPPP M77 Blue Ashis WPPPPPP set mad



R.Projects (5)(56)(56720M\_DuteEnergys)(933W77\_SOW)7\_138kVBlueAshImprovementGISWXDISWPPP Blue AshISWPPP M77\_BlueAsh 4plus\_SWPPPPPP set.md



R Projecta (5) (50) 1507 20M. Duke Energy 9) 631 W7 SOW 37 138NV Blackshimprovement GISWIXDISWPPP Blue AshiSWPPP M77 Blacksh. 4 plus. SWPPPPPP. et mad

# **Appendix B**

**Storm Water Pollution Prevention Plan Typical Details** 











**Appendix C** 

**Storm Water Evaluation Form for Construction** 

# Storm Water Evaluation Form for Construction (Complete at least once per week and

(Complete at least once per week and after each storm event of 0.5 inches or more.)



| Project Name: F7481 – 138kV Blue Asi    | n Road Improveme | nt                | Evaluation Dat