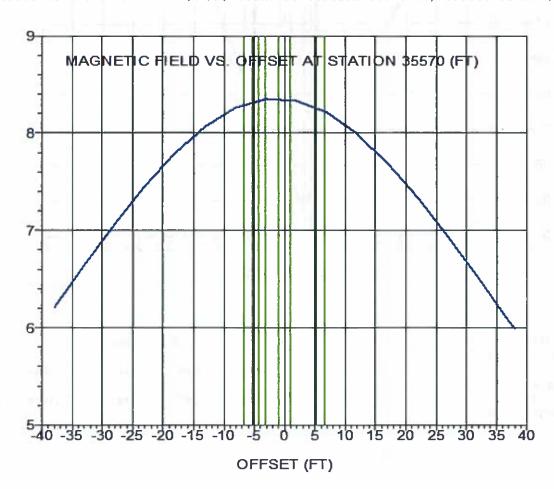

### 4906-6-05 (B)(9)(b): Electric and Magnetic Fields

Information concerning the electric and magnetic fields is included in Attachment D.

## 4906-6-05 (B)(9)(b)(i): Calculated Electric and Magnetic Fields Strength Levels

Three load conditions were examined: (a) normal maximum loading, (b) emergency line loading, and (c) winter normal conductor rating. Normal maximum loading represents the peak flow expected with all system facilities in service; daily/hourly flows fluctuate below this level. Emergency loading is the maximum current flow during unusual (contingency) conditions, which exist only for short periods of time. Winter normal (WN) conductor rating represents the maximum current flow that a line, including its terminal equipment, can carry during winter conditions.

Duke Energy designs its facilities according to the National Electric Safety Code (NESC), at a minimum. The structure height and configuration was chosen based on the NESC engineering parameters, and cost. See Table 1-2 for the electric and magnetic field (EMF) summary for the Project.

**Table 1-2: Electric and Magnetic Fields** 

| Condition                         | Circuit Load<br>(Amps) | Electric Field<br>(kV/m) @ Edge of<br>ROW | Magnetic Field<br>(mG) @ Edge of<br>ROW | –     | *Magnetic Field<br>(mG) @ Structure |
|-----------------------------------|------------------------|-------------------------------------------|-----------------------------------------|-------|-------------------------------------|
| (1) Normal Maximum Loading        | 350                    | 0.146                                     | 6.5                                     | 0.049 | 8.35                                |
| (2) Emergency Line Loading        | 1113                   | 0.146                                     | 20.68                                   | 0.049 | 26.55                               |
| (3) Winter Normal Conductor Ratir | 1585                   | 0.146                                     | 29.45                                   | 0.049 | 37.81                               |

\*EMF Level Calculated one meter above ground assuming balanced currents and volatge. EMF Levels at structure locations are taking at the conductor location, which is offset 3' from structure center line.