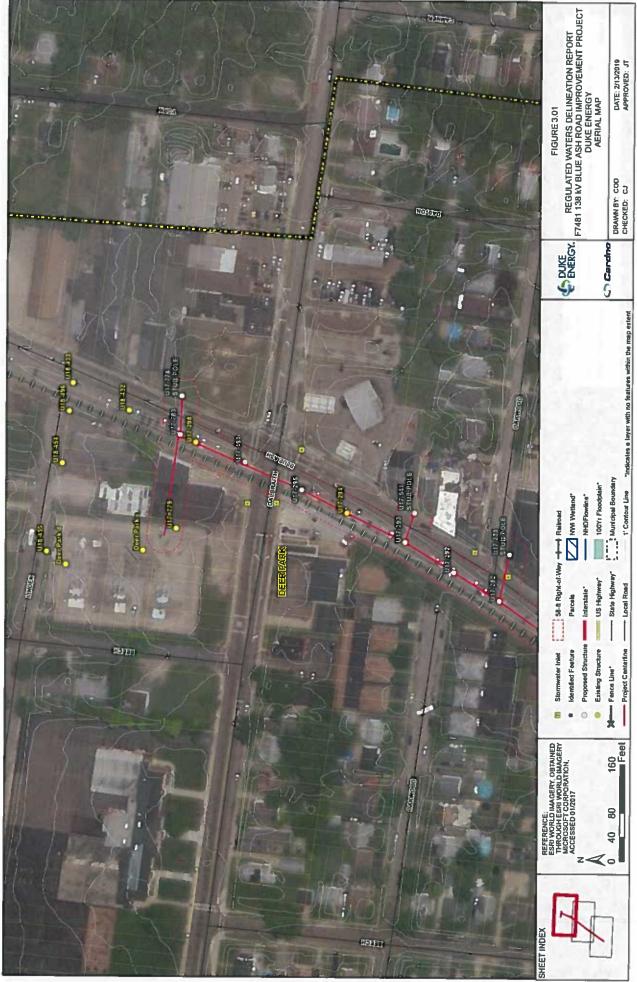

# 4906-6-05 (B)(3): Location of the Project Relative to Existing or Proposed Lines

The location of the Project is depicted in Attachment A: Figures 1 and 2. Figure 1 shows the general Project vicinity depicted on a United States Geological Survey (USGS) quadrangle topographic map. Figure 2 depicts the planned transmission line location, ecological resources in the Project vicinity, and additional details depicted on an aerial imagery map. Attachment B depicts the Project location relative to the existing transmission lines.

### 4906-6-05 (B)(7): Area Map

Figures 1 and 2 depict the general location of the Project. Attachment A, Figure 1, depicts the general Project vicinity depicted on a USGS quadrangle topographic map. Attachment A, Figure 2, depicts the planned transmission line location, ecological resources in the Project vicinity, and additional details on an aerial imagery map. Attachment B depicts the Project location relative to the existing transmission lines.