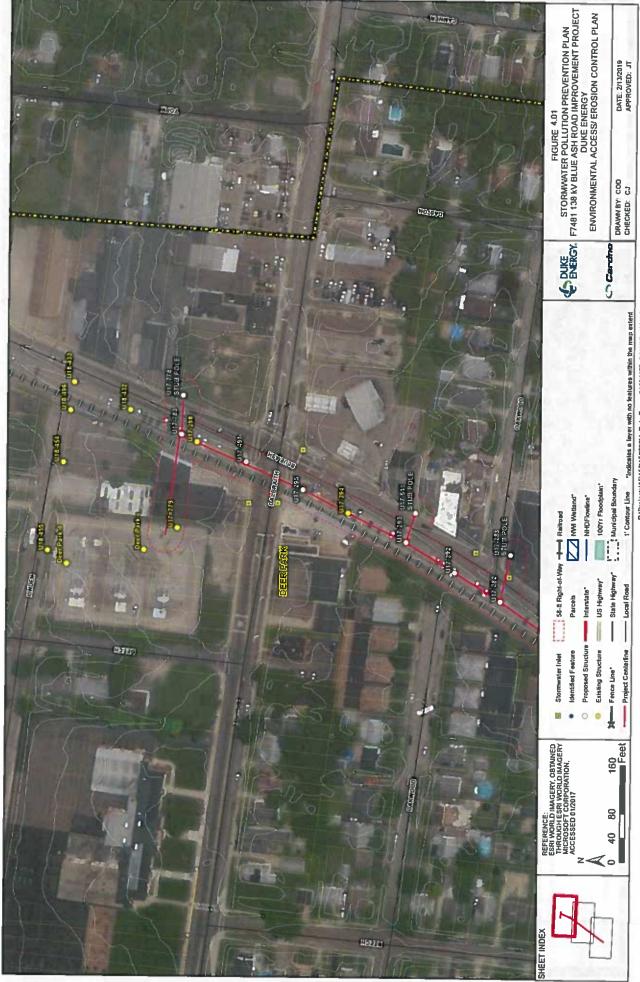

nd sediment control measures will be removed prior to the NOT being approved.

Routine inspections and monitoring of erosion control structures will end and structures removed, once the disturbed soil areas are permanently re-established with a vegetative cover of at least 70% or greater density (final stabilization). Final stabilization in agricultural areas is defined as returning the disturbed land to it pre-construction agricultural use.

When all construction and ground disturbance activities have ceased, final stabilization has been documented, and all temporary erosion measures are removed, if required the NOT shall be submitted to the OEPA within 45 days. The NOT shall be also submitted to any other Local agencies that required review of the Project.



Appendix A
Figures











R VProjects (15) 1561 1567 20M, Duke Energy 9193W 77 SOW37 138 W Blue Ashimprovement GISWADISWAPP Blue Ashis WPPP M77 Blue Ashis WPPPPPP set mad



R.Projects (5)(56)(56720M\_DuteEnergys)(933W77\_SOW)7\_138kVBlueAshImprovementGISWXDISWPPP Blue AshISWPPP M77\_BlueAsh 4plus\_SWPPPPPP set.md



R Projecta (5) (50) 1507 20M. Duke Energy 9) 631 W7 SOW 37 138NV Blackshimprovement GISWIXDISWPPP Blue AshiSWPPP M77 Blacksh. 4 plus. SWPPPPPP. et mad

# **Appendix B**

**Storm Water Pollution Prevention Plan Typical Details** 











**Appendix C** 

**Storm Water Evaluation Form for Construction** 

# Storm Water Evaluation Form for Construction (Complete at least once per week and

(Complete at least once per week and after each storm event of 0.5 inches or more.)



| Project Name: F7481 – 1