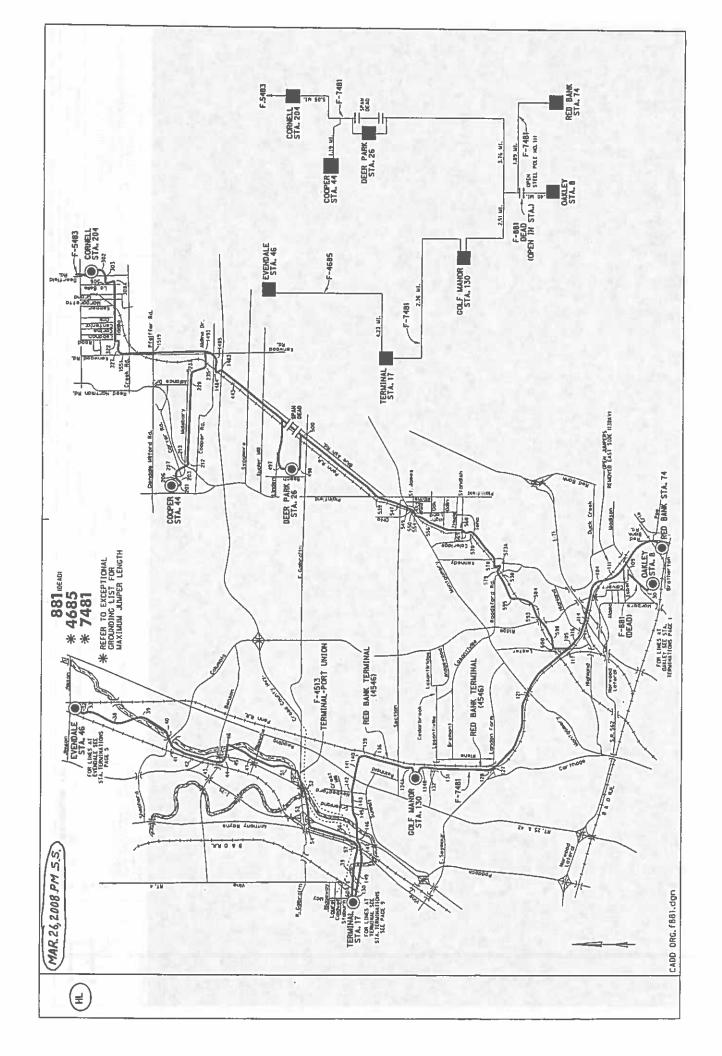

# 4906-6-05 (B)(3): Location of the Project Relative to Existing or Proposed Lines

The location of the Project is depicted in Attachment A: Figures 1 and 2. Figure 1 shows the general Project vicinity depicted on a United States Geological Survey (USGS) quadrangle topographic map. Figure 2 depicts the planned transmission line location, ecological resources in the Project vicinity, and additional details depicted on an aerial imagery map. Attachment B depicts the Project location relative to the existing transmission lines.

### 4906-6-05 (B)(7): Area Map

Figures 1 and 2 depict the general location of the Project. Attachment A, Figure 1, depicts the general Project vicinity depicted on a USGS quadrangle topographic map. Attachment A, Figure 2, depicts the planned transmission line location, ecological resources in the Project vicinity, and additional details on an aerial imagery map. Attachment B depicts the Project location relative to the existing transmission lines.