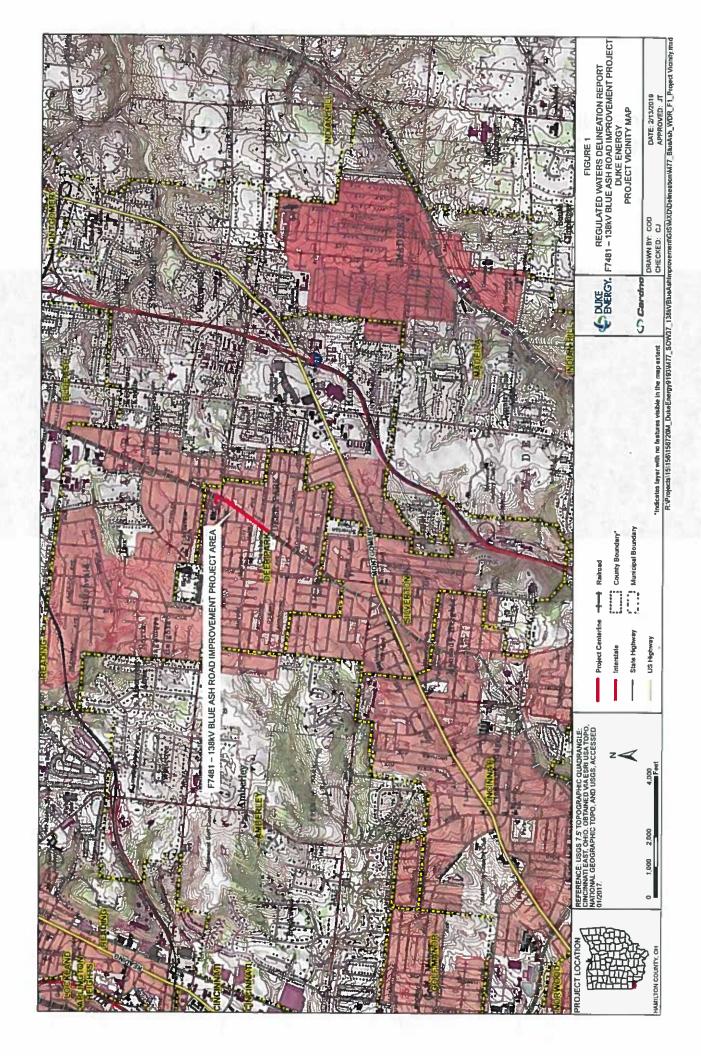

# 4906-6-05 (B)(3): Location of the Project Relative to Existing or Proposed Lines

The location of the Project is depicted in Attachment A: Figures 1 and 2. Figure 1 shows the general Project vicinity depicted on a United States Geological Survey (USGS) quadrangle topographic map. Figure 2 depicts the planned transmission line location, ecological resources in the Project vicinity, and additional details depicted on an aerial imagery map. Attachment B depicts the Project location relative to the existing transmission lines.

### 4906-6-05 (B)(7): Area Map

Figures 1 and 2 depict the general location of the Project. Attachment A, Figure 1, depicts the general Project vicinity depicted on a USGS quadrangle topographic map. Attachment A, Figure 2, depicts the planned transmission line location, ecological resources in the Project vicinity, and additional details on an aerial imagery map. Attachment B depicts the Project location relative to the existing transmission lines.