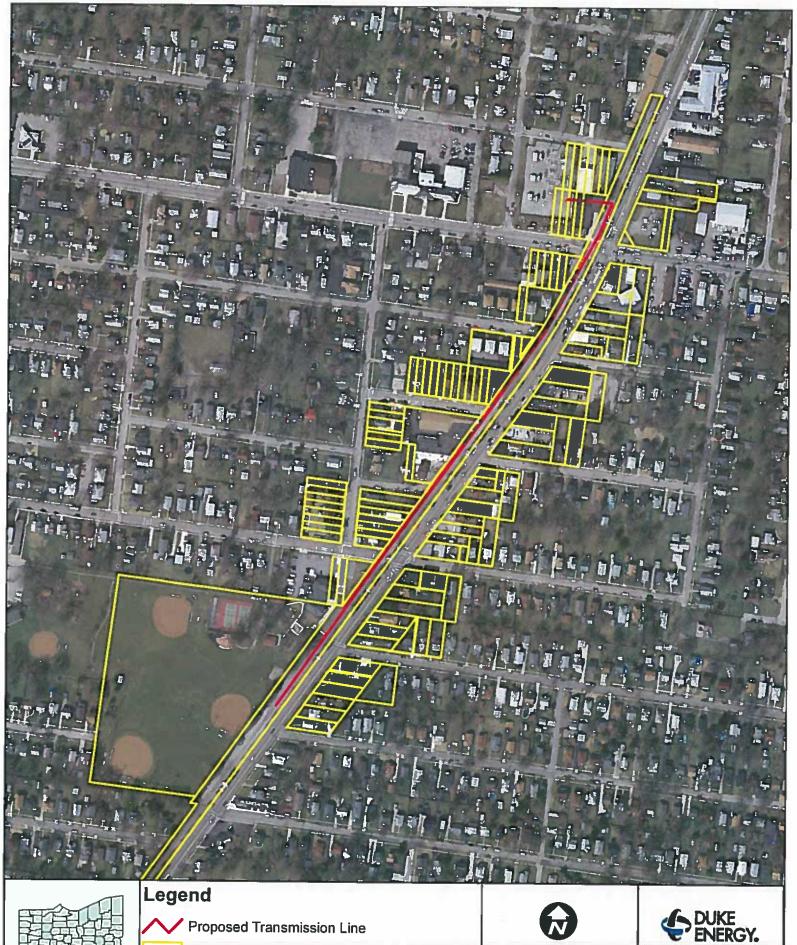

# 4906-6-05 (B)(3): Location of the Project Relative to Existing or Proposed Lines

The location of the Project is depicted in Attachment A: Figures 1 and 2. Figure 1 shows the general Project vicinity depicted on a United States Geological Survey (USGS) quadrangle topographic map. Figure 2 depicts the planned transmission line location, ecological resources in the Project vicinity, and additional details depicted on an aerial imagery map. Attachment B depicts the Project location relative to the existing transmission lines.

### 4906-6-05 (B)(7): Area Map

Figures 1 and 2 depict the general location of the Project. Attachment A, Figure 1, depicts the general Project vicinity depicted on a USGS quadrangle topographic map. Attachment A, Figure 2, depicts the planned transmission line location, ecological resources in the Project vicinity, and additional details on an aerial imagery map. Attachment B depicts the Project location relative to the existing transmission lines.