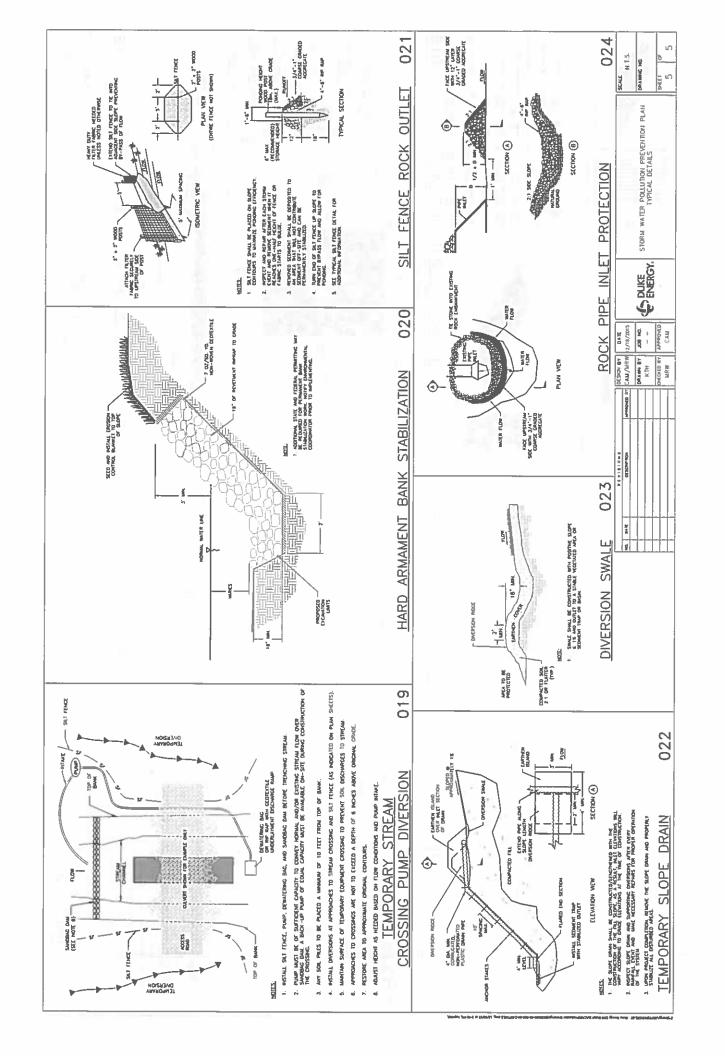

# 4906-6-05 (B)(3): Location of the Project Relative to Existing or Proposed Lines

The location of the Project is depicted in Attachment A: Figures 1 and 2. Figure 1 shows the general Project vicinity depicted on a United States Geological Survey (USGS) quadrangle topographic map. Figure 2 depicts the planned transmission line location, ecological resources in the Project vicinity, and additional details depicted on an aerial imagery map. Attachment B depicts the Project location relative to the existing transmission lines.

### 4906-6-05 (B)(7): Area Map

Figures 1 and 2 depict the general location of the Project. Attachment A, Figure 1, depicts the general Project vicinity depicted on a USGS quadrangle topographic map. Attachment A, Figure 2, depicts the planned transmission line location, ecological resources in the Project vicinity, and additional details on an aerial imagery map. Attachment B depicts the Project location relative to the existing transmission lines.