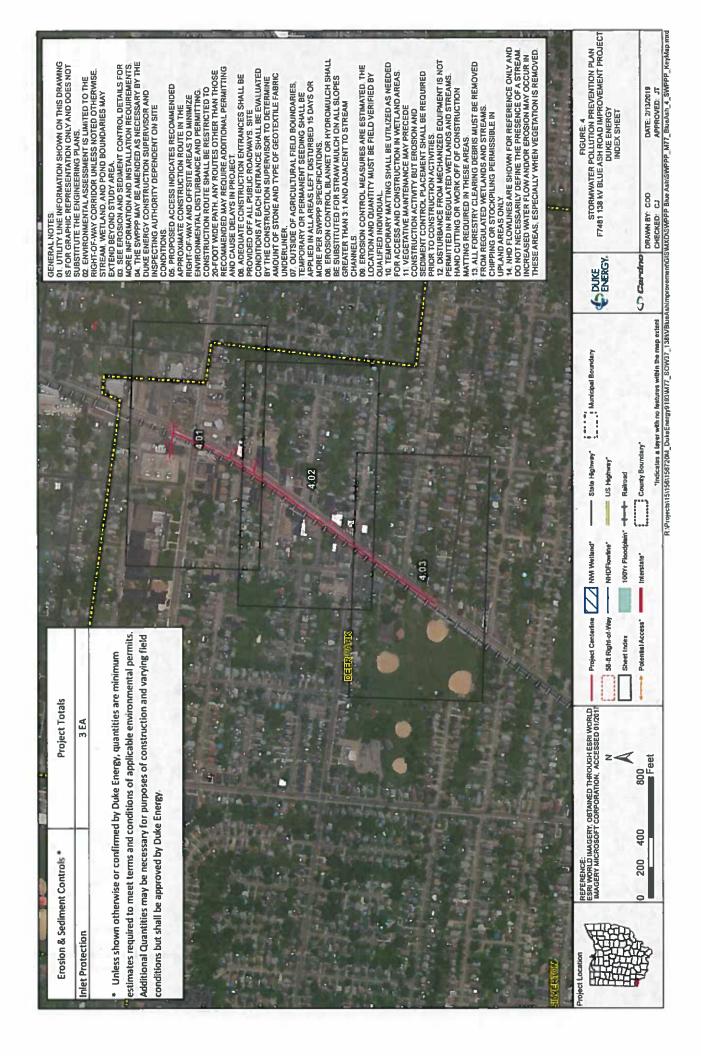

and sediment control measures will be removed prior to the NOT being approved.

Routine inspections and monitoring of erosion control structures will end and structures removed, once the disturbed soil areas are permanently re-established with a vegetative cover of at least 70% or greater density (final stabilization). Final stabilization in agricultural areas is defined as returning the disturbed land to it pre-construction agricultural use.

When all construction and ground disturbance activities have ceased, final stabilization has been documented, and all temporary erosion measures are removed, if required the NOT shall be submitted to the OEPA within 45 days. The NOT shall be also submitted to any other Local agencies that required review of the Project.



Appendix A
Figures











R VProjects (15) 1561 1567 20M, Duke Energy 9193W 77 SOW37 138 W Blue Ashimprovement GISWADISWAPP Blue Ashis WPPP M77 Blue Ashis WPPPPPP set mad



R.Projects (5)(56)(56720M\_DuteEnergys)(933W77\_SOW)7\_138kVBlueAshImprovementGISWXDISWPPP Blue AshISWPPP M77\_BlueAsh 4plus\_SWPPPPPP set.md



R Projecta (5) (50) 1507 20M. Duke Energy 9) 631 W7 SOW 37 138NV Blackshimprovement GISWIXDISWPPP Blue AshiSWPPP M77 Blacksh. 4 plus. SWPPPPPP. et mad

# **Appendix B**

**Storm Water Pollution Prevention Plan Typical Details** 











**Appendix C** 

**Storm Water Evaluation Form for Construction** 

# Storm Water Evaluation Form for Construction (Complete at least once per week and

(Complete at least once per week and after each storm event of 0.5 inches or more.)



| Project Name: F7481 –