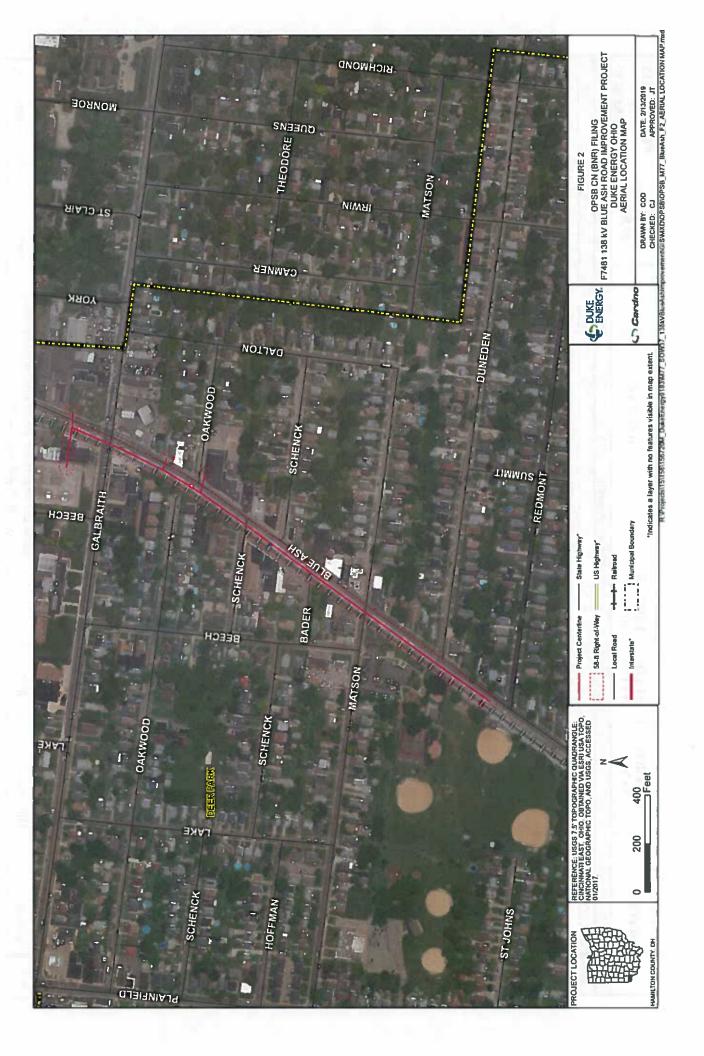

# 4906-6-05 (B)(3): Location of the Project Relative to Existing or Proposed Lines

The location of the Project is depicted in Attachment A: Figures 1 and 2. Figure 1 shows the general Project vicinity depicted on a United States Geological Survey (USGS) quadrangle topographic map. Figure 2 depicts the planned transmission line location, ecological resources in the Project vicinity, and additional details depicted on an aerial imagery map. Attachment B depicts the Project location relative to the existing transmission lines.

### 4906-6-05 (B)(7): Area Map

Figures 1 and 2 depict the general location of the Project. Attachment A, Figure 1, depicts the general Project vicinity depicted on a USGS quadrangle topographic map. Attachment A, Figure 2, depicts the planned transmission line location, ecological resources in the Project vicinity, and additional details on an aerial imagery map. Attachment B depicts the Project location relative to the existing transmission lines.