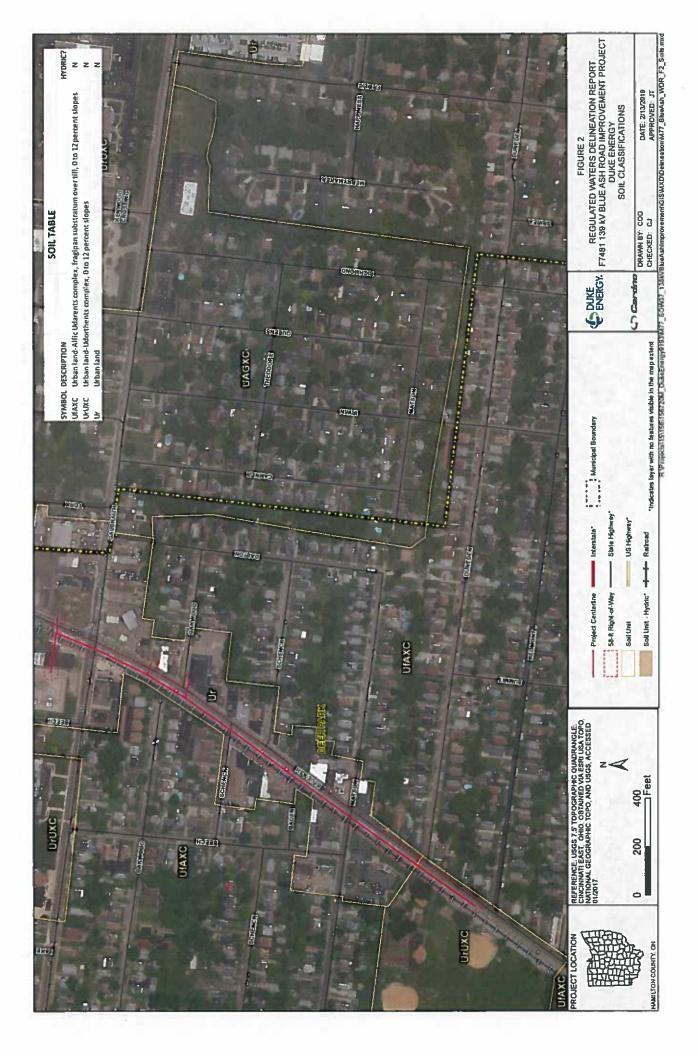

# 4906-6-05 (B)(3): Location of the Project Relative to Existing or Proposed Lines

The location of the Project is depicted in Attachment A: Figures 1 and 2. Figure 1 shows the general Project vicinity depicted on a United States Geological Survey (USGS) quadrangle topographic map. Figure 2 depicts the planned transmission line location, ecological resources in the Project vicinity, and additional details depicted on an aerial imagery map. Attachment B depicts the Project location relative to the existing transmission lines.

### 4906-6-05 (B)(7): Area Map

Figures 1 and 2 depict the general location of the Project. Attachment A, Figure 1, depicts the general Project vicinity depicted on a USGS quadrangle topographic map. Attachment A, Figure 2, depicts the planned transmission line location, ecological resources in the Project vicinity, and additional details on an aerial imagery map. Attachment B depicts the Project location relative to the existing transmission lines.