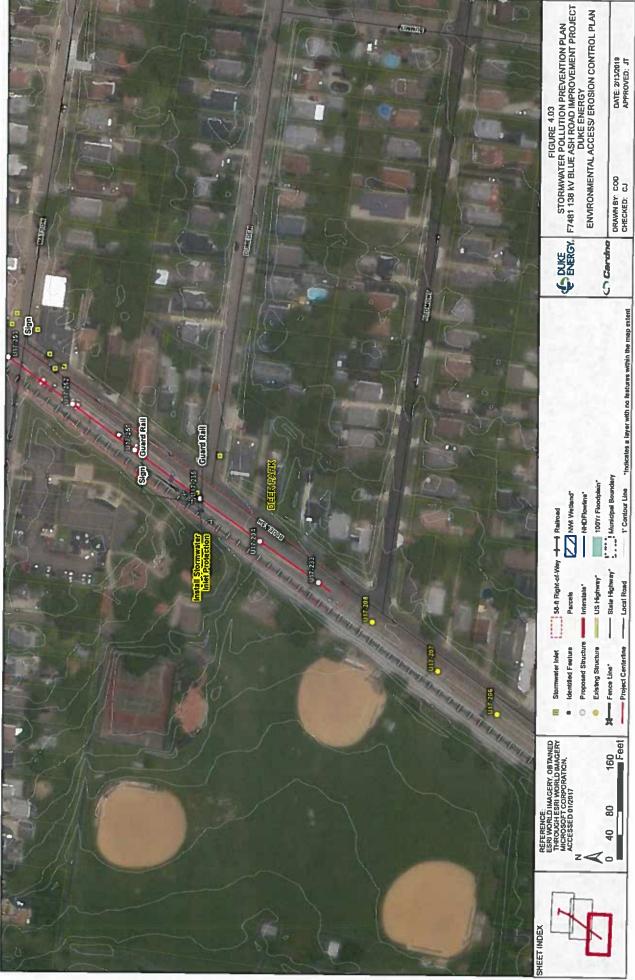

# 4906-6-05 (B)(3): Location of the Project Relative to Existing or Proposed Lines

The location of the Project is depicted in Attachment A: Figures 1 and 2. Figure 1 shows the general Project vicinity depicted on a United States Geological Survey (USGS) quadrangle topographic map. Figure 2 depicts the planned transmission line location, ecological resources in the Project vicinity, and additional details depicted on an aerial imagery map. Attachment B depicts the Project location relative to the existing transmission lines.

### 4906-6-05 (B)(7): Area Map

Figures 1 and 2 depict the general location of the Project. Attachment A, Figure 1, depicts the general Project vicinity depicted on a USGS quadrangle topographic map. Attachment A, Figure 2, depicts the planned transmission line location, ecological resources in the Project vicinity, and additional details on an aerial imagery map. Attachment B depicts the Project location relative to the existing transmission lines.