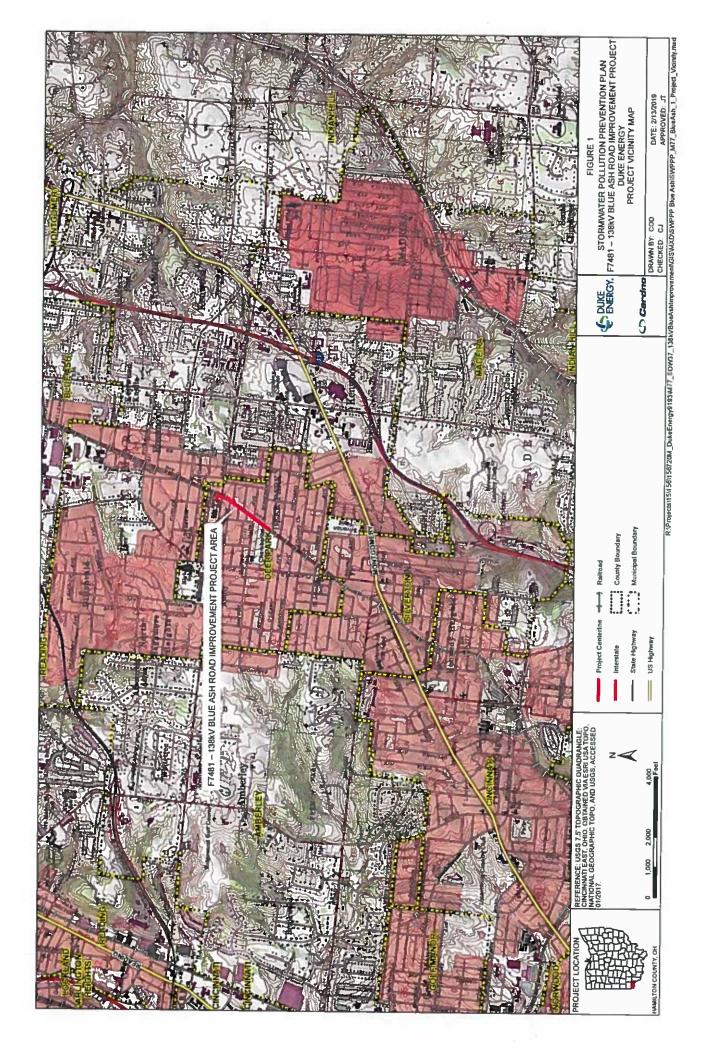

# 4906-6-05 (B)(3): Location of the Project Relative to Existing or Proposed Lines

The location of the Project is depicted in Attachment A: Figures 1 and 2. Figure 1 shows the general Project vicinity depicted on a United States Geological Survey (USGS) quadrangle topographic map. Figure 2 depicts the planned transmission line location, ecological resources in the Project vicinity, and additional details depicted on an aerial imagery map. Attachment B depicts the Project location relative to the existing transmission lines.

### 4906-6-05 (B)(7): Area Map

Figures 1 and 2 depict the general location of the Project. Attachment A, Figure 1, depicts the general Project vicinity depicted on a USGS quadrangle topographic map. Attachment A, Figure 2, depicts the planned transmission line location, ecological resources in the Project vicinity, and additional details on an aerial imagery map. Attachment B depicts the Project location relative to the existing transmission lines.