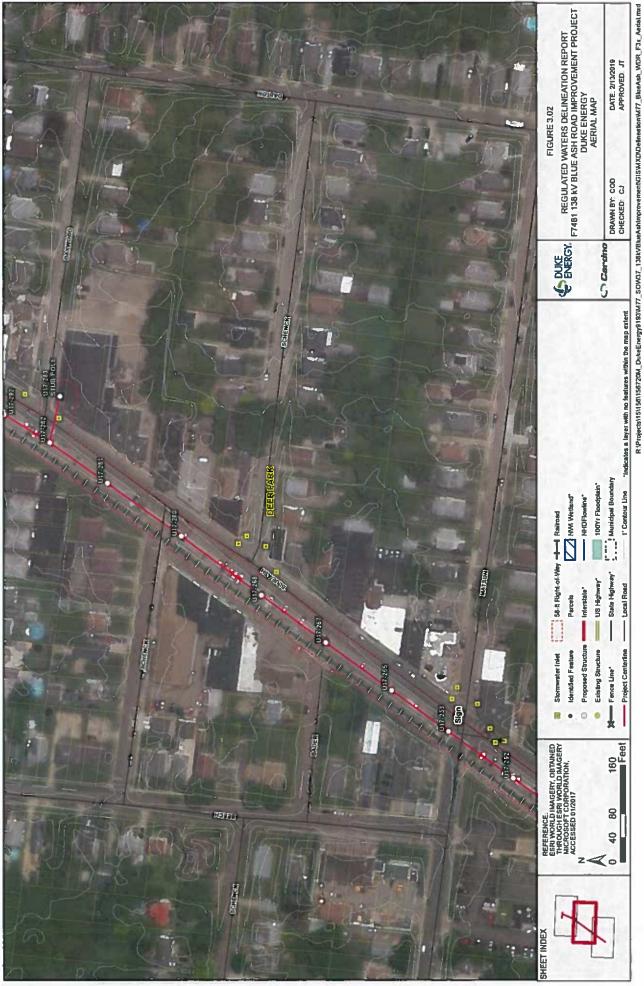

# 4906-6-05 (B)(3): Location of the Project Relative to Existing or Proposed Lines

The location of the Project is depicted in Attachment A: Figures 1 and 2. Figure 1 shows the general Project vicinity depicted on a United States Geological Survey (USGS) quadrangle topographic map. Figure 2 depicts the planned transmission line location, ecological resources in the Project vicinity, and additional details depicted on an aerial imagery map. Attachment B depicts the Project location relative to the existing transmission lines.

### 4906-6-05 (B)(7): Area Map

Figures 1 and 2 depict the general location of the Project. Attachment A, Figure 1, depicts the general Project vicinity depicted on a USGS quadrangle topographic map. Attachment A, Figure 2, depicts the planned transmission line location, ecological resources in the Project vicinity, and additional details on an aerial imagery map. Attachment B depicts the Project location relative to the existing transmission lines.