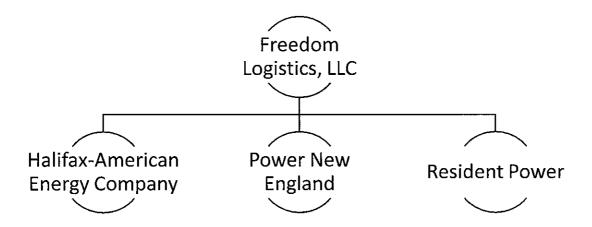

- C-8 <u>Exhibit C-8 "Bankruptcy Information,"</u> provide a list and description of any reorganizations, protection from creditors, or any other form of bankruptcy filings made by the applicant, a parent or affiliate organization that guarantees the obligations of the applicant or any officer of the applicant in the current year or within the two most recent years preceding the application.
- C-9 <u>Exhibit C-9 "Merger Information,"</u> provide a statement describing any dissolution or merger or acquisition of the applicant within the two most recent years preceding the application.
- C-10 Exhibit C-10 "Corporate Structure," provide a description of the applicant's corporate structure, not an internal organizational chart, including a graphical depiction of such structure, and a list of all affiliate and subsidiary companies that supply retail or wholesale electricity or natural gas to customers in North America. If the applicant is a stand-alone entity, then no graphical depiction is required and applicant may respond by stating that they are a stand-alone entity with no affiliate or subsidiary companies.