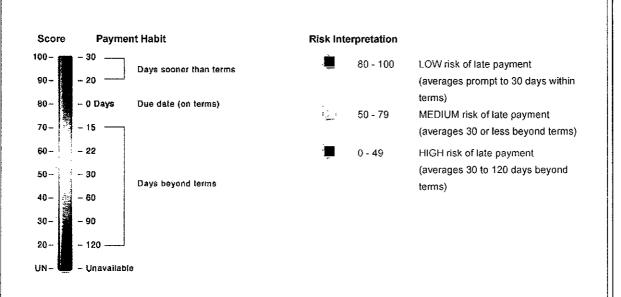

- C-8 <u>Exhibit C-8 "Bankruptcy Information,"</u> provide a list and description of any reorganizations, protection from creditors, or any other form of bankruptcy filings made by the applicant, a parent or affiliate organization that guarantees the obligations of the applicant or any officer of the applicant in the current year or within the two most recent years preceding the application.
- C-9 <u>Exhibit C-9 "Merger Information,"</u> provide a statement describing any dissolution or merger or acquisition of the applicant within the two most recent years preceding the application.
- C-10 Exhibit C-10 "Corporate Structure," provide a description of the applicant's corporate structure, not an internal organizational chart, including a graphical depiction of such structure, and a list of all affiliate and subsidiary companies that supply retail or wholesale electricity or natural gas to customers in North America. If the applicant is a stand-alone entity, then no graphical depiction is required and applicant may respond by stating that they are a stand-alone entity with no affiliate or subsidiary companies.