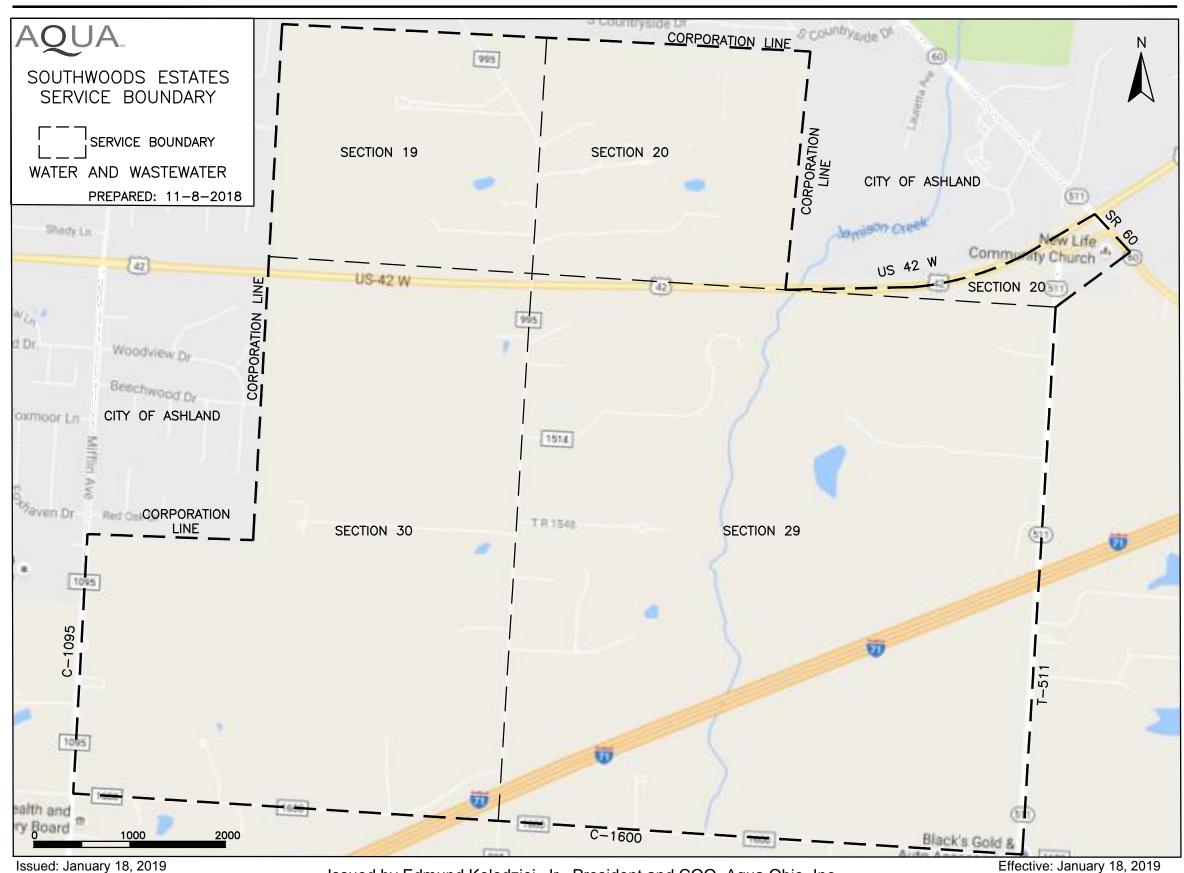

| Rates-Former Southwoods Estate                 | 4                | 36                               | 1/18/19                                           |
|------------------------------------------------|------------------|----------------------------------|---------------------------------------------------|
| Reconnection of Service                        | 3-2              | 9, 12                            | 07/14/15                                          |
| Requirements for Related Facilities            | 3-10             | 1                                | 07/14/15                                          |
| Repair of Customer Facilities                  | 3-2              | 4-5                              | 07/14/15                                          |
| Restoring Service-Requirements                 | 3-2; 3-9         | 8-9; 6                           | 07/14/15                                          |
| r tootoning oor moo r to quii onnome           | o <u>_</u> , o o | 0 0, 0                           |                                                   |
| S                                              |                  |                                  |                                                   |
|                                                |                  |                                  |                                                   |
| Schedule of Rates                              | 4                | 1-36                             | 1/18/19, 3/7/18,<br>03/22/17, 10/7/15<br>07/14/15 |
| Service-Application                            | 3-4              | 1-2                              | 07/14/15                                          |
| Service-Building Construction                  | 4                | 31                               | 07/14/15                                          |
| Service-Calls After Hours                      | 3-2              | 9-10, 12                         | 07/14/15                                          |
| Service-Company Lines                          | 3-7              | 1-2                              | 07/14/15                                          |
| Service-Company Operating Control              | 3-7              | 1                                | 07/14/15                                          |
| Service-Cross Connections                      | 3-2              | 3                                | 07/14/15                                          |
| Service-Curb Stops                             | 3-7              | 1                                | 07/14/15                                          |
| Service-Customer Lines                         | 3-7              | 1-2                              | 07/14/15                                          |
| Service-Deficiency or Failure                  | 3-2              | 2                                | 07/14/15                                          |
| Service-Discontinuance                         | 3-2; 3-3<br>4    | 9, 11-12; 1<br>See Sch. of Rates | 07/14/15<br>3/7/18, 03/22/17,                     |
| Service-Emergency Call Charges                 | 4                | See Sch. of Rales                | 07/14/15                                          |
| Service-Installation Dates                     | 3-7              | 1                                | 07/14/15                                          |
| Service-Maintenance and Repair                 | 3-7              | 1                                | 07/14/15                                          |
| Service-Private Fire                           | 3-11             | 1-3                              | 07/14/15                                          |
| Service-Reconnection                           | 3-2              | 9, 12                            | 07/14/15                                          |
| Service-Regulations                            | 3-7              | 1-2                              | 07/14/15                                          |
| Service-Separate Meter Requirement             | 3-9              | 1-2                              | 07/14/15                                          |
| Service-Size and Type                          | 3-7              | 1                                | 07/14/15                                          |
| Service-Temporary                              | 3-4              | 2                                | 07/14/15                                          |
| Service-Temporarily Discontinue                | 3-3              | 2                                | 07/14/15                                          |
| Service-Temporarily Discontinue Service-Trench | 3-3<br>3-7       | 2                                | 07/14/15                                          |
|                                                |                  | <del>-</del>                     |                                                   |
| Sprinklers, Automatic                          | 4                | See Sch. of Rates                | 03/22/17, 07/14/1                                 |
| Stop Cocks and Valves                          | 3-9              | 3                                | 07/14/15                                          |
| Superseded Tariffs                             | 1                | 1                                | 07/14/15                                          |
| System Improvement surcharge (SIC)             | 4                | See Sch. of Rates                | 1/18/19, 3/7/18,<br>03/22/17, 10/7/15<br>07/14/15 |

# Rates for water customers in the former Southwoods Estate Located in Ashland, Ohio

# Rates for sewer customers in the former Southwoods Estate Located in Ashland, Ohio