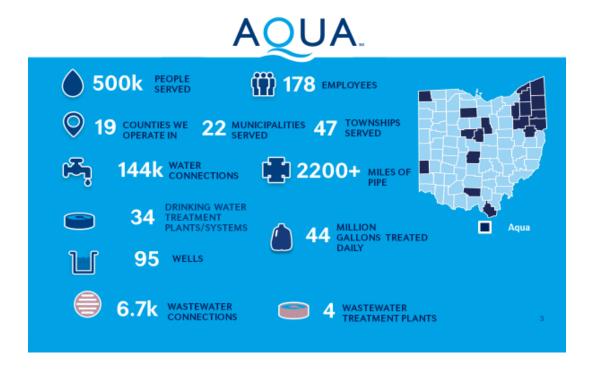

#### **Aqua Ohio Background**

For many decades, Aqua Ohio has been a renowned leader and innovator as a water and waste water utility. We are not a private equity firm; we are a home town utility that serves nearly 500,000 people within 36 various sized municipalities, villages and townships throughout Ohio for over a century. Regulated by the Public Utilities Commission of Ohio (PUCO), we strive to exceed the industry's compliance, operational and financial benchmarks.

We are subsidiary of Aqua America, Inc., a publicly traded company, listed on the New York Stock Exchange under ticker symbol "WTR". Aqua operates approximately 1600 water and waste water systems across the United States serving over 3 million people. With over one hundred and thirty years of experience in the industry, Aqua is blessed with the experience of hundreds of employees across the country.