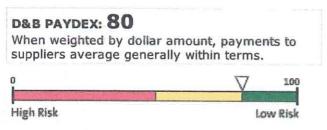

ices (100%).

**Employees:** 

4 which includes officer(s).

Facilities:

Occupies premises in building.

#### STO & MATCS

#### SIC:

Based on information in our file, D&B has assigned this company an extended 8-digit SIC. D&B's use of 8-digit SICs enables us to be more specific to a company's operations than if we use the standard 4-digit code.

## NAICS:

541611 Administrative Management and General Management Consulting Services

The 4-digit SIC numbers link to the description on the

Occupational Safety & Health Administration (OSHA) Web site. Links open in a new browser window.

87420000 Management consulting services

D&B PAYDEX

The D&B PAYDEX is a unique, dollar weighted indicator of payment performance based on up to 3 payment experiences as reported to D&B by trade references.



Based on up to 24 months of trade.

When dollar amounts are not considered, then approximately 100% of the company's payments are within terms.

#### PAYMENT SUMMARY

The Payment Summary section reflects payment information in D&B's file as of the date of this report.

Below is an overview of the company's dollar-weighted payments, segmented by its suppliers' primary industries:

|                                          | Total<br>Rcv'd<br>(#) | Total Dollar<br>Amts<br>(\$) | r Largest High<br>Credit<br>(\$) | Within<br>Terms<br>(%) |   | Days S<br>1-60 6<br>(%) | 1-90 9 | 0> |
|------------------------------------------|-----------------------|------------------------------|----------------------------------|------------------------|---|-------------------------|--------|----|
|