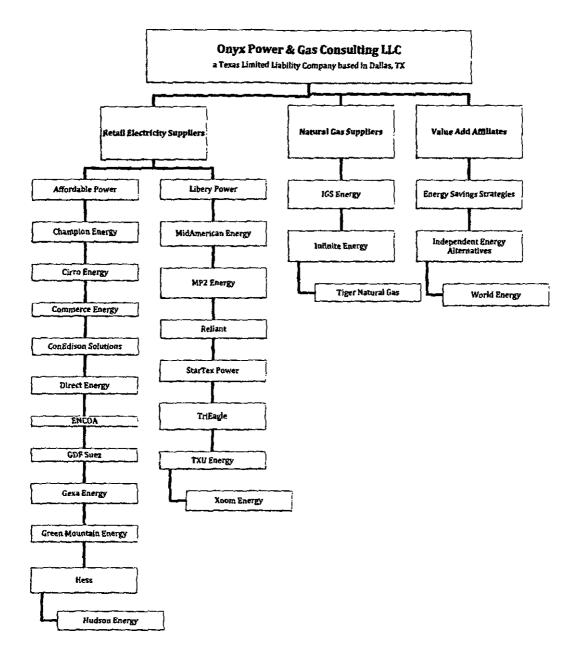

e visit https://www.ai.equifax.com

To check the status or view the results of your dispute please visit https://www.ai.equifax.com

## TransUnion

#### Online

Go to http://www.transunion.com/dispute to begin an online investigation of information found in your file. No confirmation number is required.

### **By Mail**

Write to TransUnion at Po Box 2000 Chester, PA 19016-2000. No confirmation number is required.

## Experian

### Online

Go to http://www.experian.com/rs/equifaxinvestigations.html to begin an online investigation of information found in your file. No confirmation number is required.

### Back to Top

C-8 Exhibit C-8 "Bankruptcy Information,"

.

.

11

NA

.

(

н 1

C-9 Exhibit C-9 "Merger Information,"

and the second second

•

**i**.

NA

## C-10 Corporate Structure



11

.