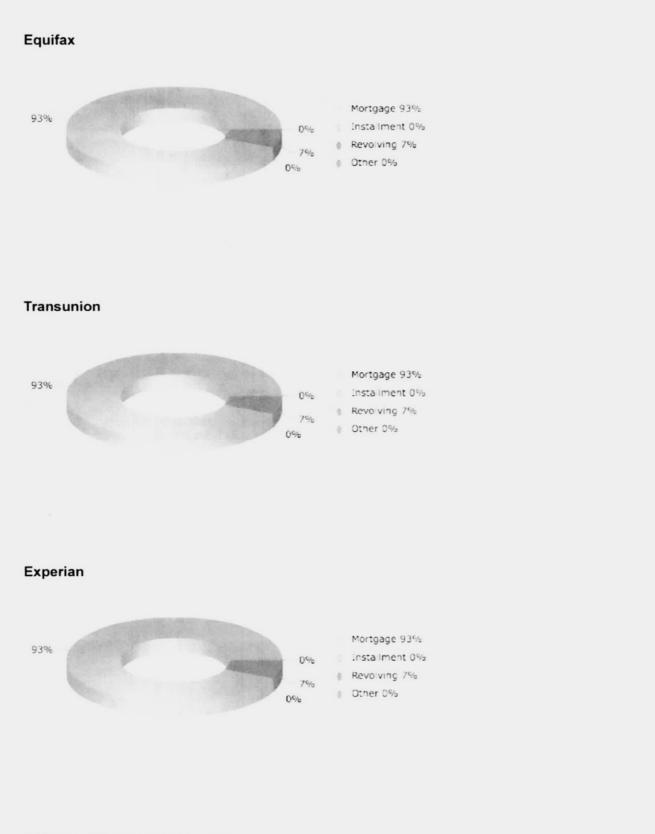

|                                    | Equifax   | TransUnion | Experian  |
|------------------------------------|-----------|------------|-----------|
| Total Mortgage Accounts            | 2         | 2          | 2         |
| Balance                            | \$388,209 | \$387,953  | \$387,953 |
| Credit Limit ②                     | \$447,999 | \$447,999  | \$447,999 |
| Debt to Credit Ratio               | 87%       | 87%        | 87%       |
| Total Installment Accounts         | 0         | 0          | 0         |
| Balance                            | \$0       | \$0        | \$0       |
| High Balance                       | N/A       | N/A        | N/A       |
| Debt to Credit Ratio               | NA        | N/A        | . N/A     |
| Total Revolving Accounts           | 5         | 3          | 5         |
| Balance                            | \$27,030  | \$27,030   | \$27,030  |
| Credit Limit 🕖                     | \$44,200  | \$37,200   | \$44,200  |
| Debt to Credit Ratio               | 61%       | 73%        | 61%       |
| Total Other Accounts               | 0         | 0          | 0         |
| Balance                            | \$0       | \$0        | \$0       |
| Total Open Accounts                | 7.        | 5          | 7         |
| Total Balance                      | \$415,239 | \$414,983  | \$414,983 |
| Total Credit Limit 🕐               | \$492,199 | \$485,199  | \$492,199 |
| Total Debt to Credit Ratio         | 84%       | 86%        | 84%       |
| Total Monthly Payment Amount ⑦     | \$5,230   | \$5,230    | \$5,230   |
| Total Open Accounts with a Balance | 4         | 4          | 4         |

#### Debt by Account Type

NOTE: Total may not equal 100% due to rounding