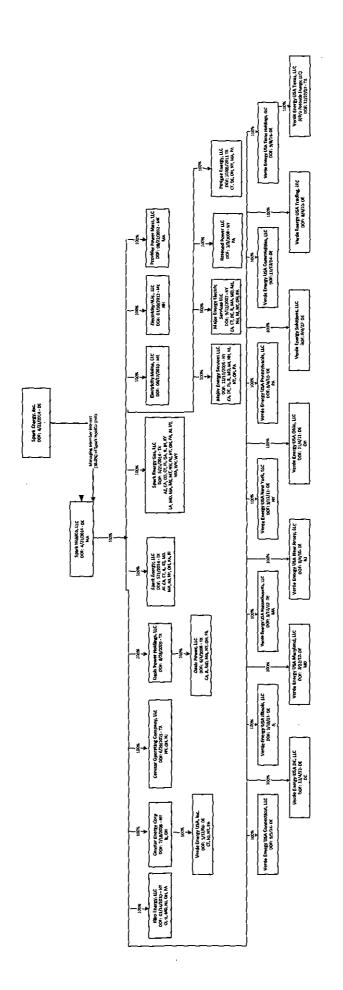

- C-7 Exhibit C-7 "Credit Report," provide a copy of the applicant's current credit report from Experion, Dun and Bradstreet, or a similar organization. An applicant that provides an investment grade credit rating for Exhibit C-6 may enter "N/A" for Exhibit C-7.
- C-8 Exhibit C-8 "Bankruptcy Information," provide a list and description of any reorganizations, protection from creditors, or any other form of bankruptcy filings made by the applicant, a parent or affiliate organization that guarantees the obligations of the applicant or any officer of the applicant in the current year or within the two most recent years preceding the application.
- Exhibit C-9 "Merger Information," provide a statement describing any dissolution or merger or C-9 acquisition of the applicant within the two most recent years preceding the application.
- C-10 Exhibit C-10 "Corporate Structure," provide a description of the applicant's corporate structure, not an internal organizational chart, including a graphical depiction of such structure, and a list of all affiliate and subsidiary companies that supply retail or wholesale electricity or natural gas to customers in North America. If the applicant is a stand-alone entity, then no graphical depiction is required and applicant may respond by stating that they are a stand-alone entity with no affiliate within the two most recent years preceding the application.