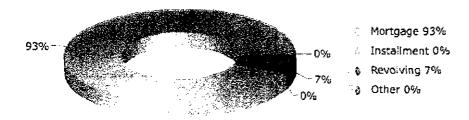

|
| Total Open Accounts                | <b>1</b>  | 5                                      | 7         |
| Total Balance                      | \$415,239 | \$414,983                              | \$414,983 |
| Total Credit Limit ②               | \$492,199 | \$485,199                              | \$492,199 |
| Total Debt to Credit Ratio         | 84%       | 86%                                    | 84%       |
| Total Monthly Payment Amount ②     | \$5,230   | \$5,230                                | \$5,230   |
| Total Open Accounts with a Balance | 4         | 4                                      | 4         |
| <del></del>                        |           | ······································ |           |

## **Debt by Account Type**

## Equifax



## **Transunion**



## Experian



NOTE: Total may not equal 100% due to rounding

## **Account Age**

Usually it is a good idea to keep your oldest credit account open, as a high average account age generally

demonstrates stability to lenders. Also, especially if you have been managing credit for a short time, opening many new accounts will lower your average account age and may have a negative impact.

|                          | Equifax                                         | TransUnion                    | Experian                                 |
|--------------------------|-------------------------------------------------|-------------------------------|------------------------------------------|
| Length of Credit History | 19 Years, 9 Months                              | 19 Years, 9 Months