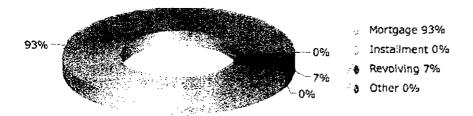

| \$0       |
| Total Open Accounts                | <b>1</b>  | 5                                      | 7         |
| Total Balance                      | \$415,239 | \$414,983                              | \$414,983 |
| Total Credit Limit ②               | \$492,199 | \$485,199                              | \$492,199 |
| Total Debt to Credit Ratio         | 84%       | 86%                                    | 84%       |
| Total Monthly Payment Amount ②     | \$5,230   | \$5,230                                | \$5,230   |
| Total Open Accounts with a Balance | 4         | 4                                      | 4         |
| <del></del>                        |           | ······································ |           |

## **Debt by Account Type**

## Equifax



## **Transunion**



## Experian



NOTE: Total may not equal 100% due to rounding

## **Account Age**

Usually it is a good idea to keep your oldest credit account open, as a high average account age generally

demonstrates stability to lenders. Also, especially if you have been managing credit for a short time, opening many new accounts will lower your average account age and may have a negative impact.

|                          | Equifax                                         | TransUnion                    | Experian                                 |
|--------------------------|-------------------------------------------------|-------------------------------|------------------------------------------|
| Length of Credit History | 19 Years, 9 Months                              | 1