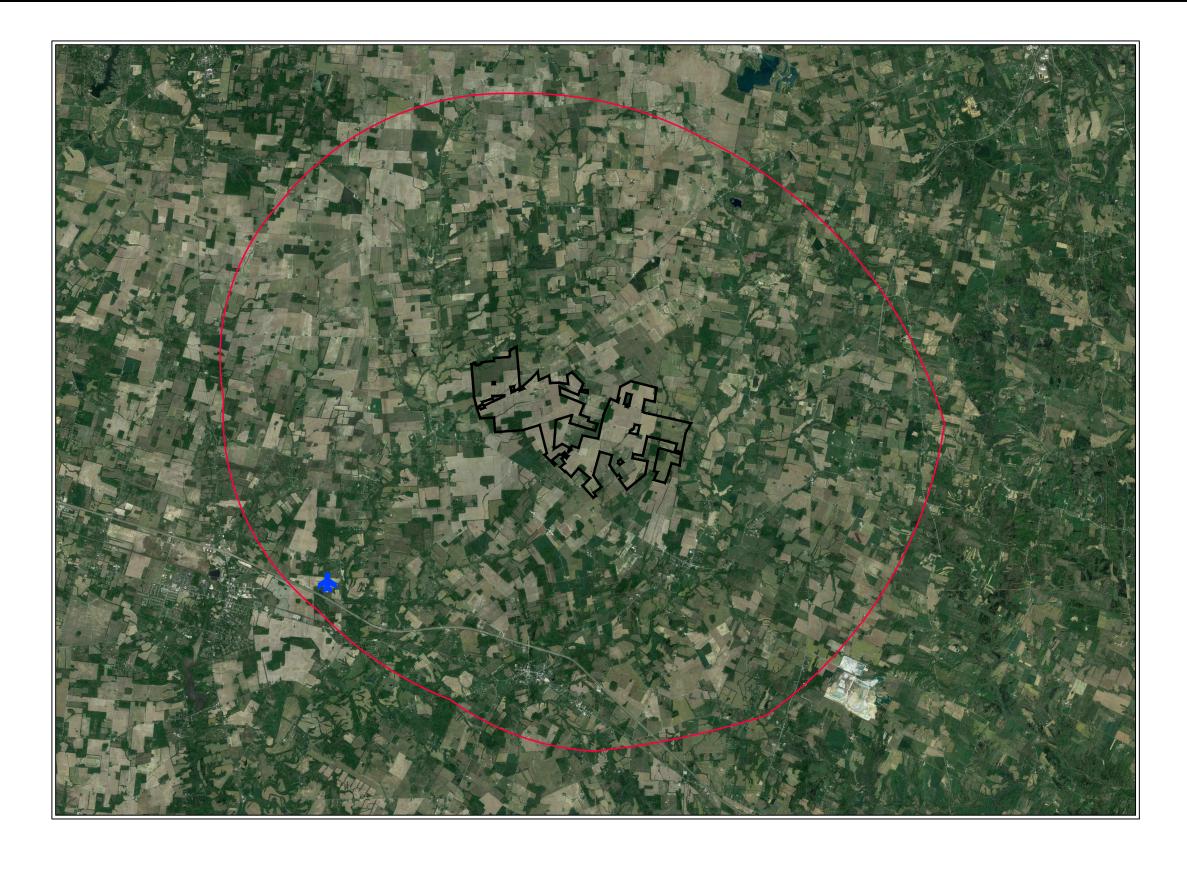

## Figure 6 Aviation Map

THIS DIAGRAM IS FOR GENERAL LOCATION ONLY, AND IS NOT INTENDED FOR CONSTRUCTION PURPOSES

**LEGEND** 

PROJECT BOUNDARY
FIVE MILE RADIUS
NEALS AIRPORT

| ſ | Designat Manage |        | Desired No.                       |
|---|-----------------|--------|-----------------------------------|
|   | Project Mngr:   | EK     | Project No. 49187638              |
|   | Drawn By:       | JSL    | Scale: AS SHOWN                   |
|   | Checked By:     | MRF/EK | File No.<br>49187638-AVIATION MAP |
|   | Approved By:    | EK     | Date: SEPT. 2018                  |

|   | Terracon Consulting Engineers and Scientists      |
|---|---------------------------------------------------|
| H | 2405 Nouvesint Diago Sto 600 Laurengovilla CA 200 |

AVIATION MAP

ECOLOGICAL RESOURCES ANALYSIS REPORT
PROPOSED HIGHLAND SOLAR FARM
STATE ROUTE 138 & HIGHLAND COUNTY ROAD 5
BUFORD, HIGHLAND COUNTY, OH