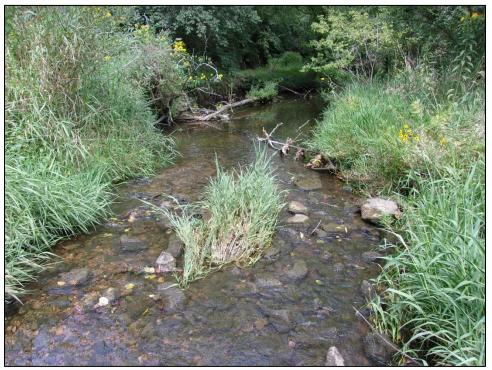

| Site Name              | Photo Direction |
|------------------------|-----------------|
| Stream CG-7 Downstream | North           |

| Site Name            | Photo Direction |
|----------------------|-----------------|
| Stream CG-8 Upstream | Northwest       |