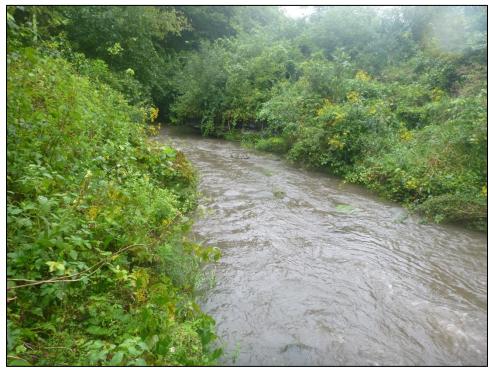

| Site Name            | Photo Direction |
|----------------------|-----------------|
| Stream CG-3 Upstream | Northeast       |

| Site Name              | Photo Direction |
|------------------------|-----------------|
| Stream CG-4 Downstream | Northwest       |