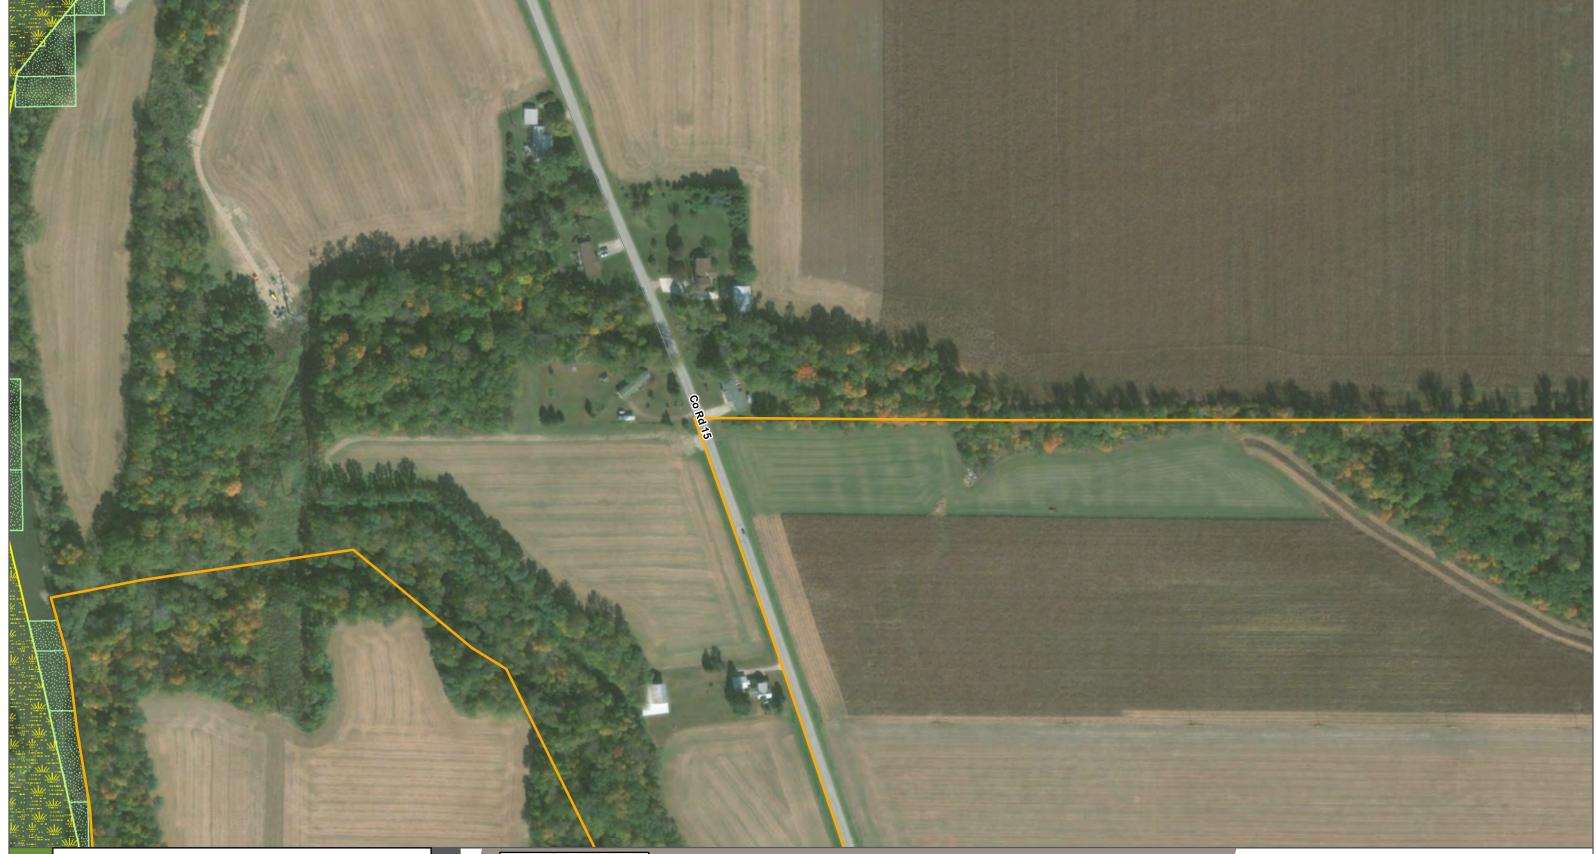

## Wetland and Waterbody Maps (Sheet 46 of 226)

Republic Wind Project Seneca and Sandusky Counties, OH

100

400

200 Meters

200

Date Created: 1/24/2018 Date Revised: 1/24/2018 File Path: S:\GIS\Apex Clean Energy\Republic Wind\MXD\Wetland Report Figures\Fall 2017\Wetland and Waterbody Maps.mxd GIS Analyst: Peter Marsey