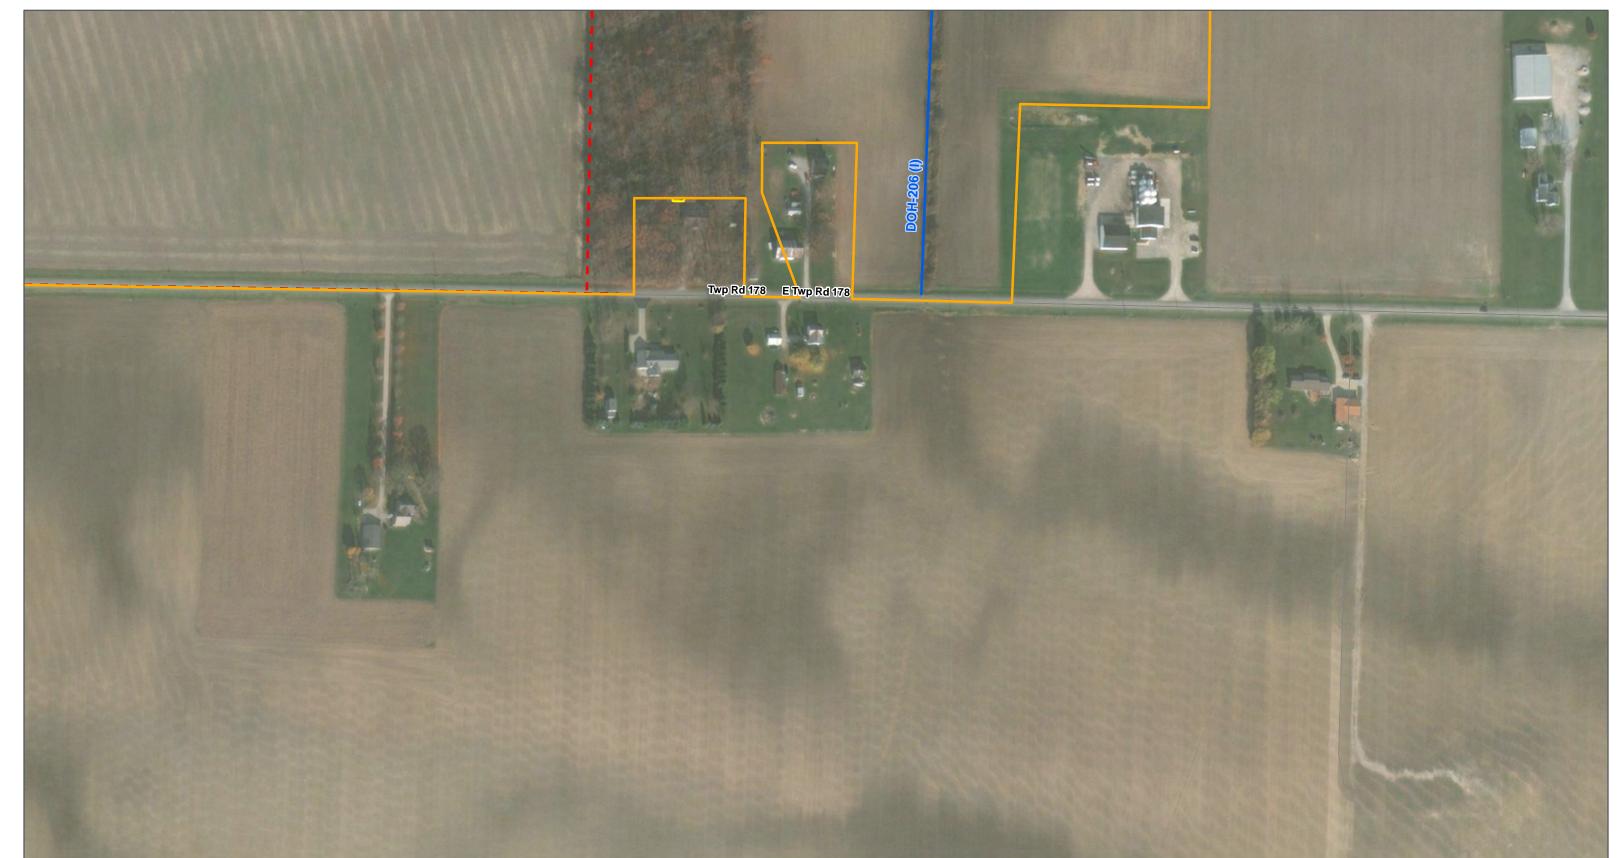

ted: 1/24/2018 Date Revised: 1/24/2018 File Path: S:\GIS\Apex Clean Energy\Republic Wind\MXD\Wetland Report Figures\Fall 2017\Wetland and Waterbody Maps.r

Locator Map

Republic Wind Project Seneca and Sandusky Counties, OH

400

(Sheet 45 of 226)

200 Meters