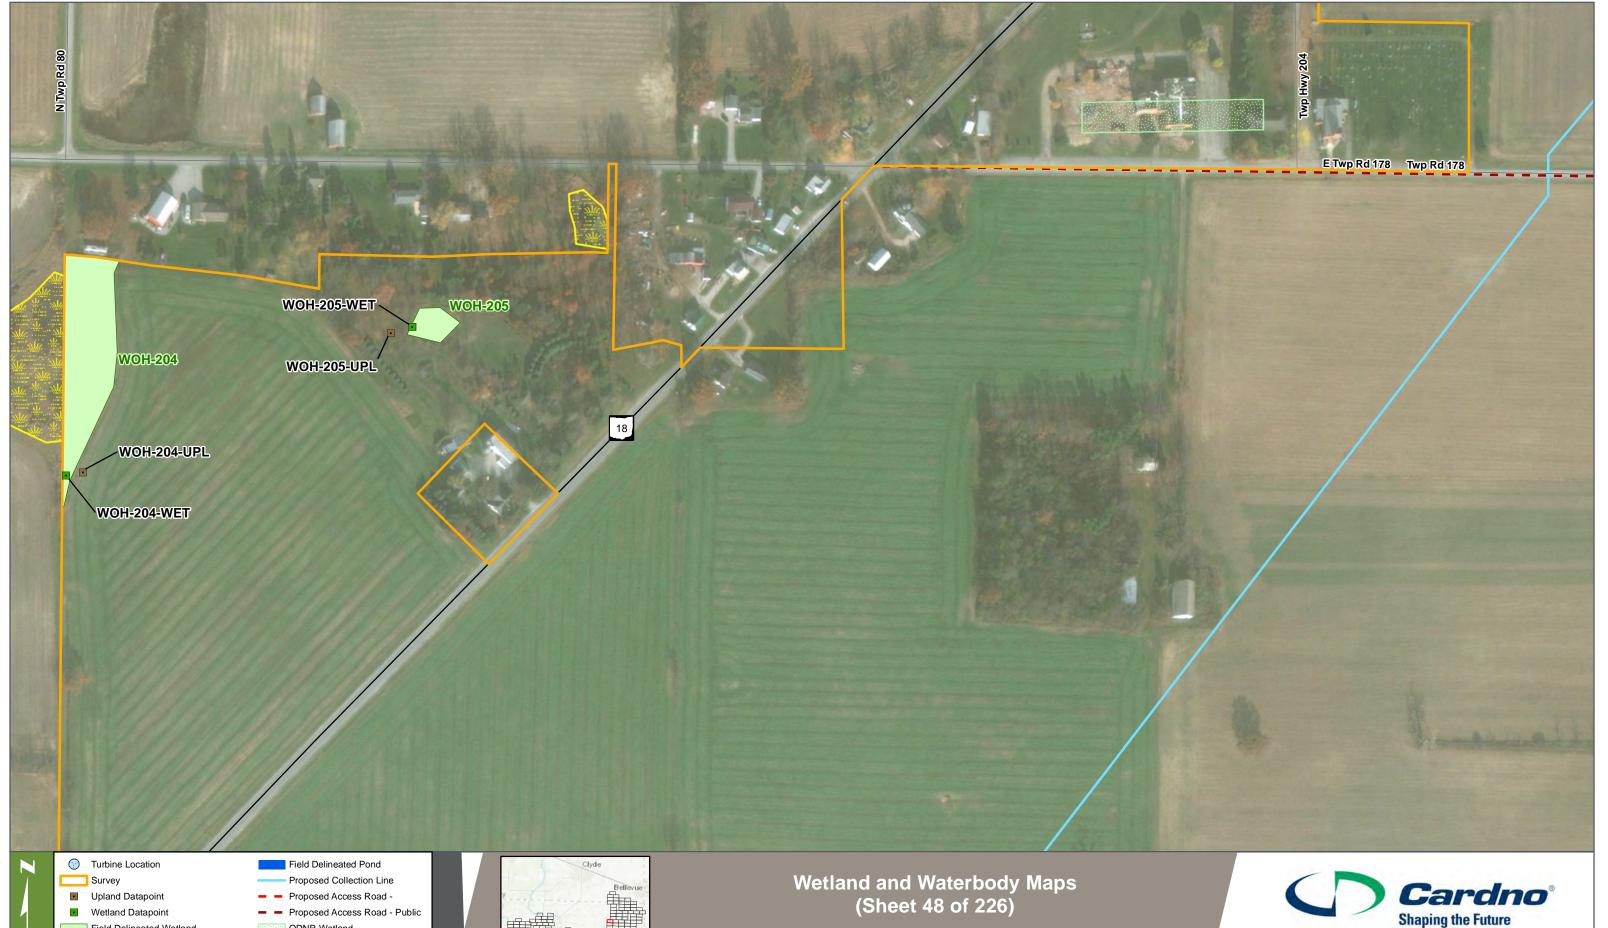

lic Wind\MXD\Wetland Report Figures\Fall 2017\Wetland and Waterbody Maps.mxd GIS Analyst: Peter Marsey





|               | Delineated Waterbody, Outside<br>Current Survey Area        | US Highway                                         |                               |                |
|---------------|-------------------------------------------------------------|----------------------------------------------------|-------------------------------|----------------|
| Date Created: | 1/24/2018 Date Revised: 1/24/2018 File Path: S:\GIS\Apex CI | lean Energy\Republic Wind\MXD\Wetland Report Figur | res\Fall 2017\Wetland and Wat | terbody Maps.r |

Field Delineated Stream/Ditch

Local Road

State Road

Locator Map

Republic Wind Project Seneca and Sandusky Counties, OH 400

200

200 Meters





- US Highway



Republic Wind Project Seneca and Sandusky Counties, OH

100

400

200 Meters

200



Turbine Location Field Delineated Pond Survey Upland Datapoint Wetland Datapoint Field Delineated Wetland ] Delineated Wetland, Outside Current Survey Area NWI Wetland ------ Local Road Field Delineated Stream/Ditch State Road Delineated Waterbody, Outside Current Survey Area - US Highway

Proposed Collection Line - Proposed Access Road - Proposed Access Road - Public ODNR Wetland



## Wetland and Waterbody Maps (Sheet 49 of 226)

Republic Wind Project Seneca and Sandusky Counties, OH

200 Meters





Upland Datapoint Wetland Datapoint Field Delineated Wetland ] Delineated Wetland, Outside Current Survey Area ------ Local Road Field Delineated Stream/Ditch - State Road Delineated Water