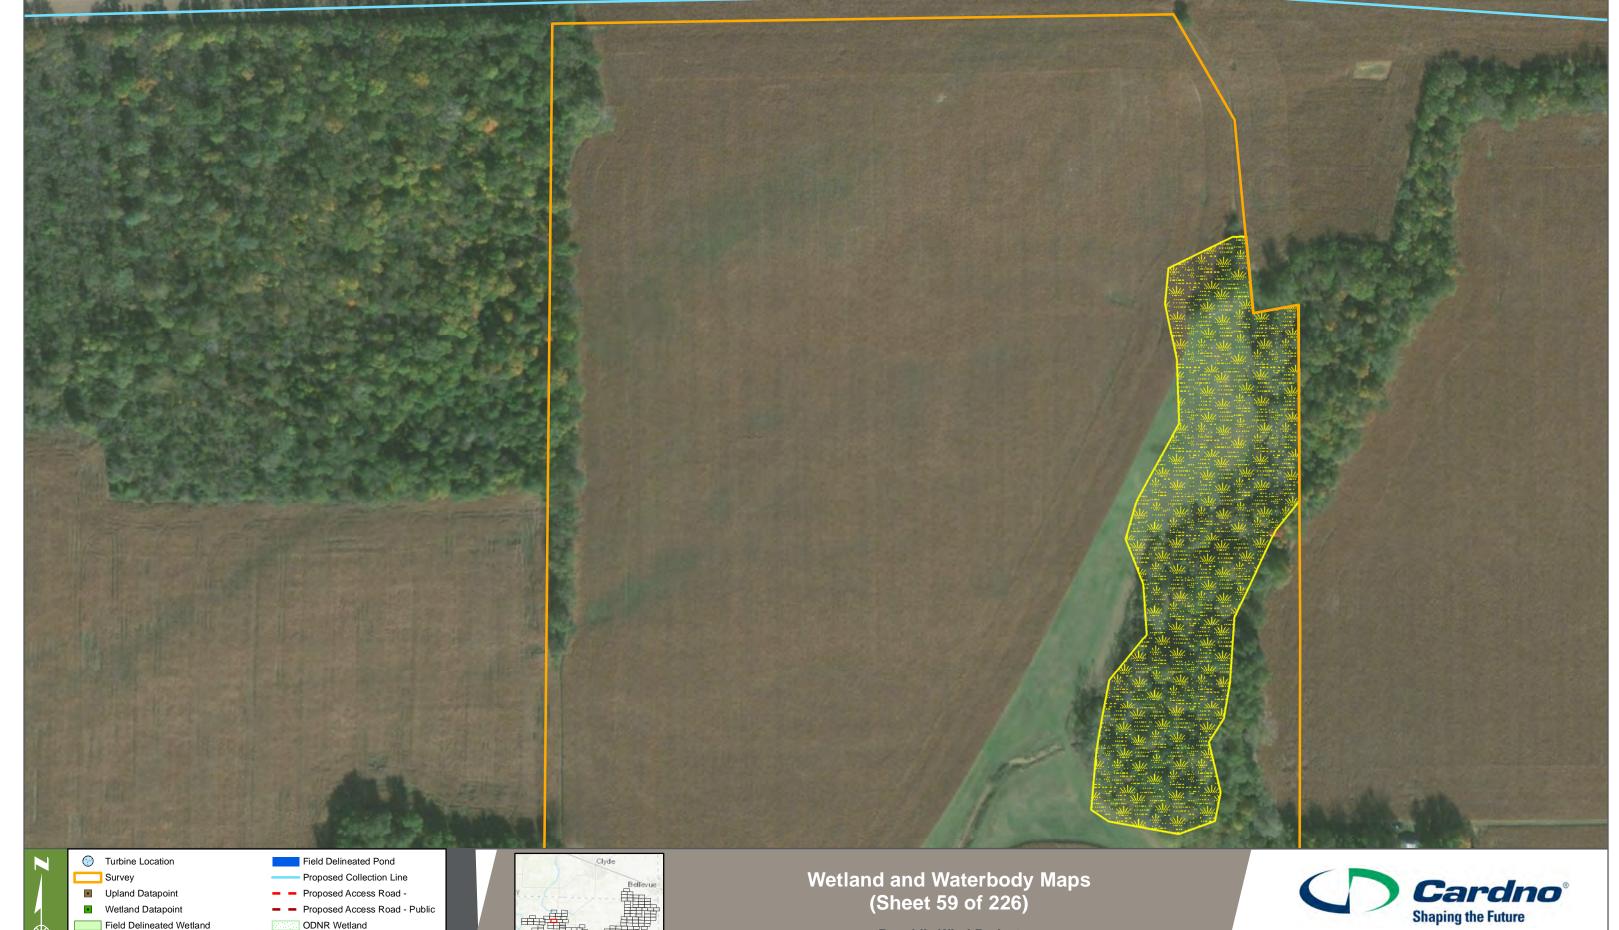

a



------ US Highway

Locator Map

Phone (+1) 302-395-1919 Fax (+1) 302-395-1920 www.cardno.com

200 Meters



Turbine Location Field Delineated Pond Survey Proposed Collection Line Upland Datapoint Proposed Access Road - Wetland Datapoint Proposed Access Road - Public Field Delineated Wetland ODNR Wetland ] Delineated Wetland, Outside Current Survey Area NWI Wetland Local Road Field Delineated Stream/Ditch State Road Delineated Waterbody, Outside Current Survey Area - US Highway



# Wetland and Waterbody Maps (Sheet 58 of 226)

Republic Wind Project Seneca and Sandusky Counties, OH

200 Meters

Date Created: 1/24/2018 Date Revised: 1/24/2018 File Path: S\GIS\Apex Clean Energy\Republic Wind\MXD\Wetland Report Figures\Fall 2017\Wetland and Waterbody Maps.mxd GIS Analyst: Peter.Marsey





Republic Wind Project Seneca and Sandusky Counties, OH

400

200 Meters

200

Date Created: 1/24/2018 Date Revised: 1/24/2018 File Path: S:GIS\Apex Clean Energy\Republic Wind\MXD\Wetland Report Figures\Fall 2017\Wetland and Waterbody Maps.mx

NWI Wetland

Local Road

State Road

- US Highway

Locator Map

] Delineated Wetland, Outside Current Survey Area

Field Delineated Stream/Ditch

Delineated Waterbody, Outside Current Survey Area



www.cardno.com

200 Meters



te Created: 1/24/2018 Date Revised: 1/24/2018 File Path: S:\GIS\Apex Clean Energy\Republic Wind\MXD\Wetland Report Figures\Fall 2017\Wetland and Waterbody Maps.mxd





www.cardno.com

200 Meters







## Wetland and Waterbody Maps (Sheet 63 of 226)

Republic Wind Project Seneca and Sandusky Counties, OH

400

200 Meters

2