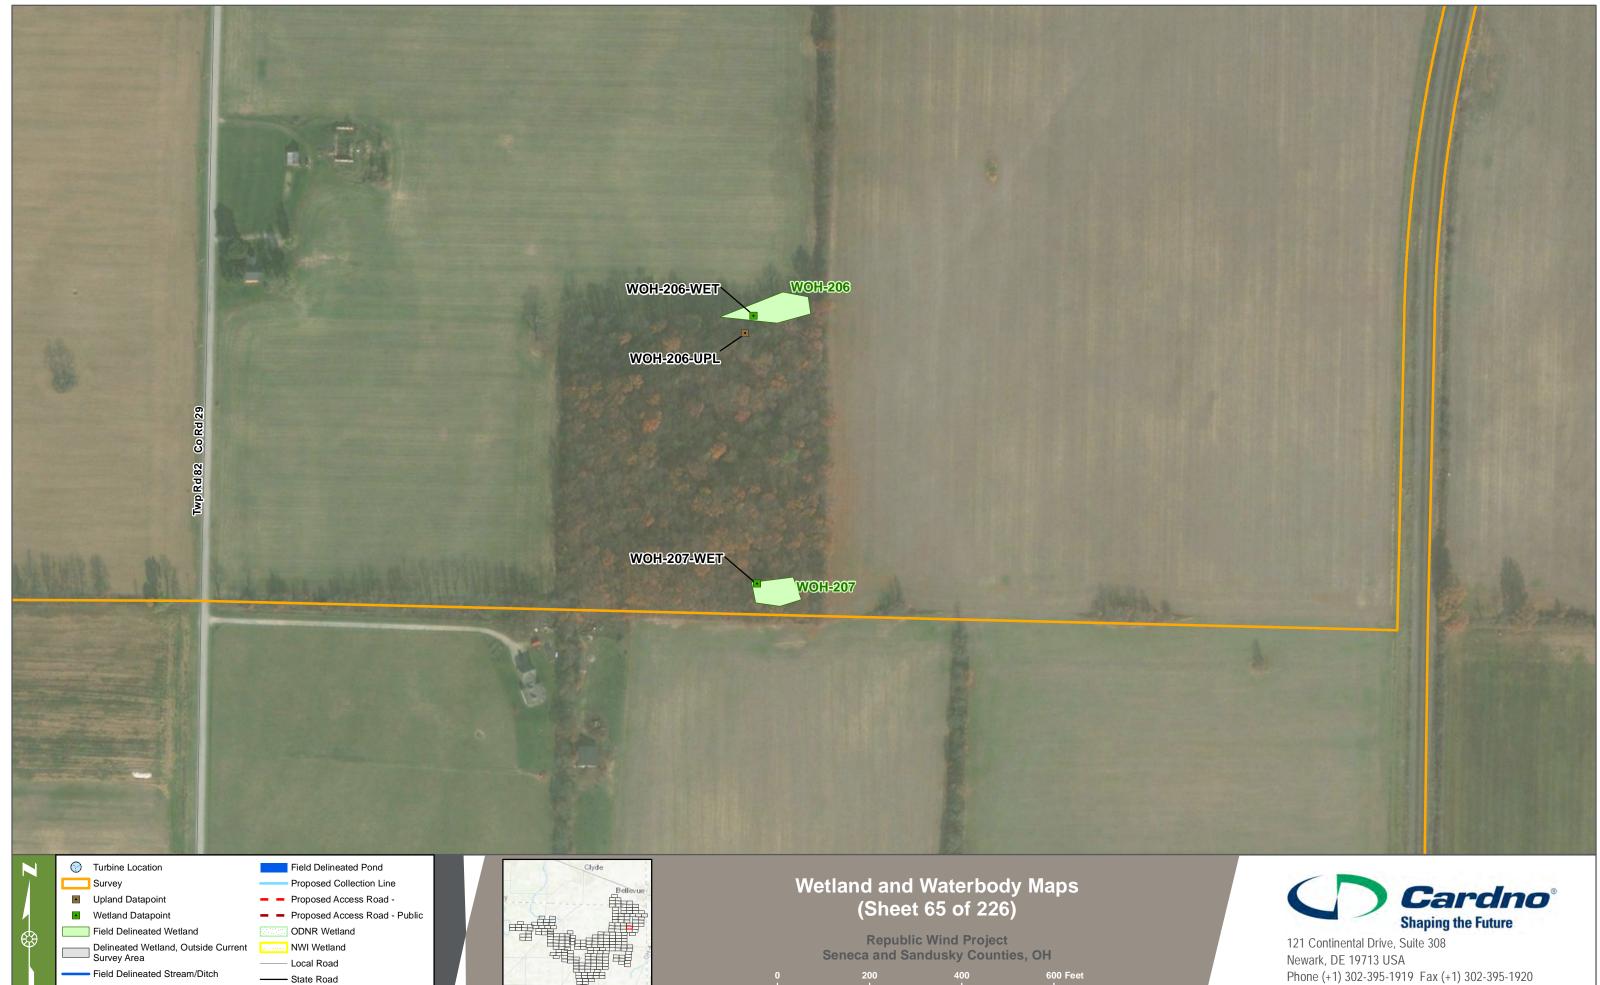

|                                                                                                                                                                                                                                                     |                                                                                                                                                                         |                   | POH200                                                                                                       |
|-----------------------------------------------------------------------------------------------------------------------------------------------------------------------------------------------------------------------------------------------------|-------------------------------------------------------------------------------------------------------------------------------------------------------------------------|-------------------|--------------------------------------------------------------------------------------------------------------|
|                                                                                                                                                                                                                                                     |                                                                                                                                                                         |                   |                                                                                                              |
| A Shall Brand                                                                                                                                                                                                                                       | and height the                                                                                                                                                          |                   |                                                                                                              |
| A la verten german                                                                                                                                                                                                                                  |                                                                                                                                                                         |                   |                                                                                                              |
| <ul> <li>Turbine Location</li> <li>Survey</li> <li>Upland Datapoint</li> <li>Wetland Datapoint</li> <li>Field Delineated Wetland</li> <li>Delineated Wetland, Outside Currer</li> <li>Survey Area</li> <li>Field Delineated Stream/Ditch</li> </ul> | Field Delineated Pond<br>Proposed Collection Line<br>Proposed Access Road -<br>Proposed Access Road - Public<br>ODNR Wetland<br>NWI Wetland<br>Local Road<br>State Road | Clyde<br>Bellevue | Wetland and Waterbody Maps<br>(Sheet 64 of 226)<br>Republic Wind Project<br>Seneca and Sandusky Counties, OH |