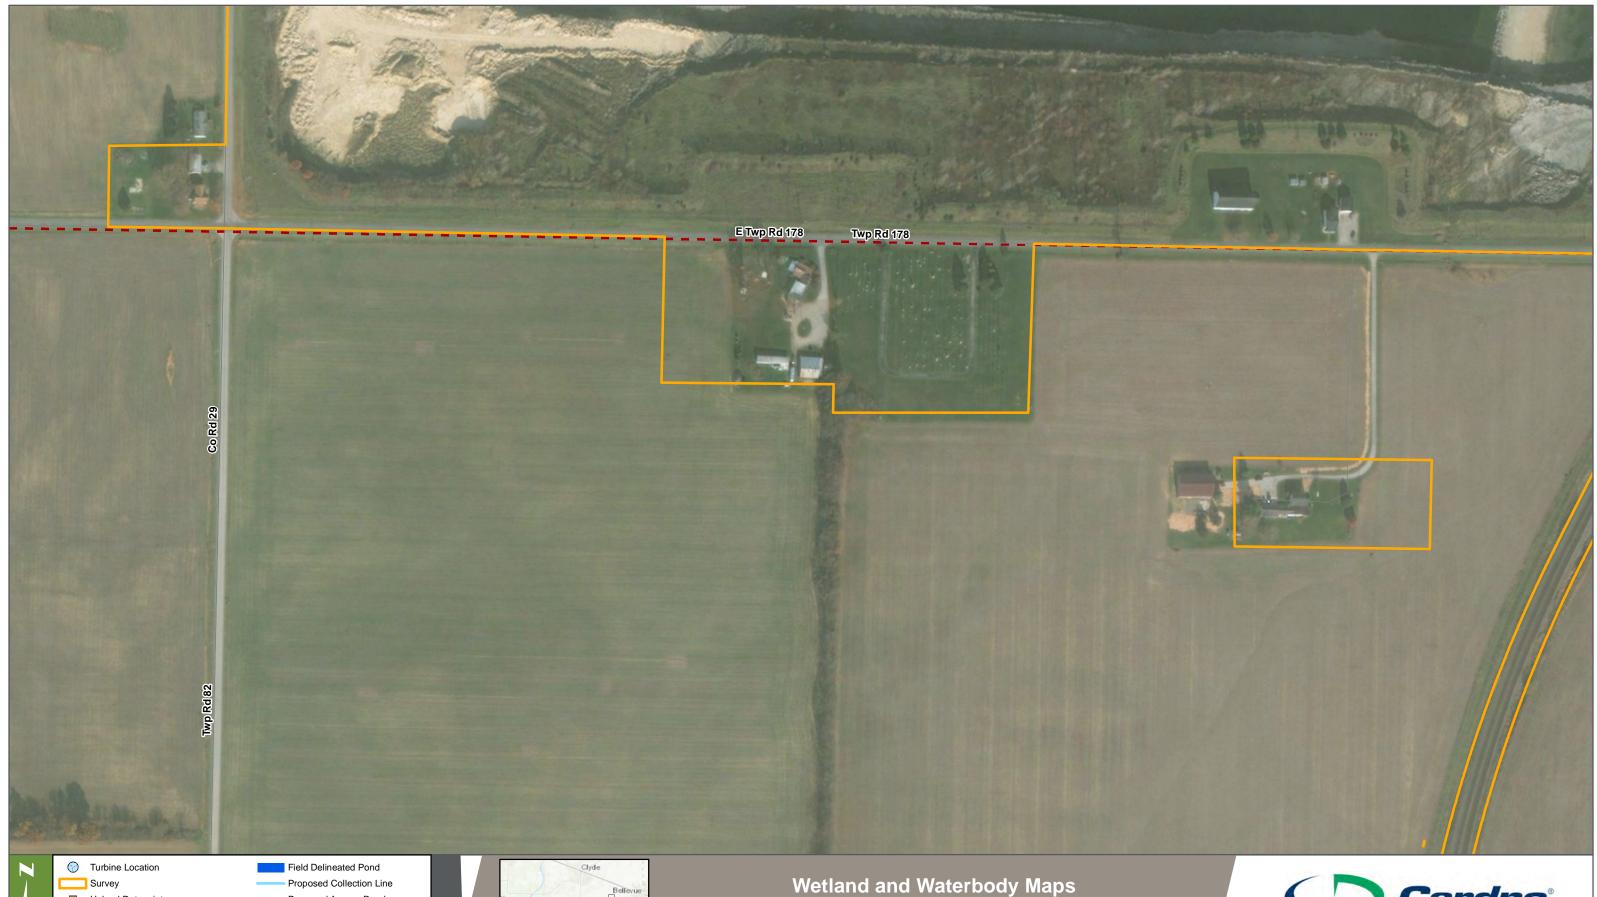

 Turbine Location
 Field Delineated Pond
 Survey
 Upland Datapoint
 Proposed Collection Line
 Wetland Datapoint
 Proposed Access Road Wetland Datapoint
 Field Delineated Wetland
 Delineated Wetland, Outside Current Survey Area
 Field Delineated Stream/Ditch
 Delineated Waterbody, Outside Current Survey Area
 US Highway