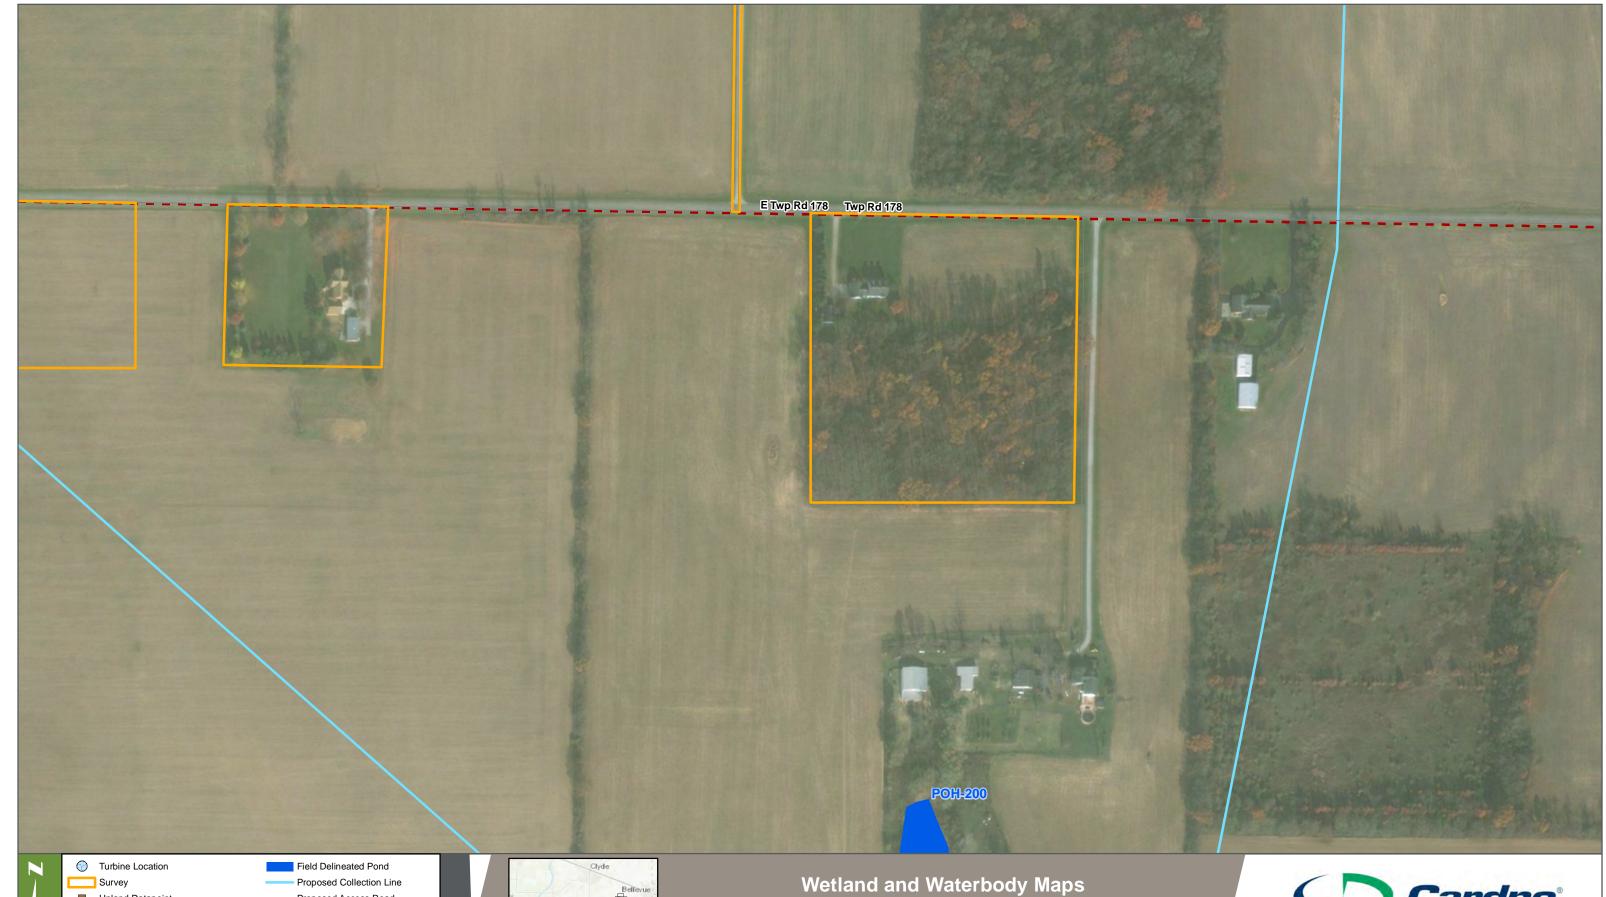

|                                                                                                                                                                                                                                                     |                                                                                                                                                                         |                   | POH200                                                                                                       |
|-----------------------------------------------------------------------------------------------------------------------------------------------------------------------------------------------------------------------------------------------------|-------------------------------------------------------------------------------------------------------------------------------------------------------------------------|-------------------|--------------------------------------------------------------------------------------------------------------|
|                                                                                                                                                                                                                                                     |                                                                                                                                                                         |                   |                                                                                                              |
| A Shall Brand                                                                                                                                                                                                                                       | and height the                                                                                                                                                          |                   |                                                                                                              |
| A la verten german                                                                                                                                                                                                                                  |                                                                                                                                                                         |                   |                                                                                                              |
| <ul> <li>Turbine Location</li> <li>Survey</li> <li>Upland Datapoint</li> <li>Wetland Datapoint</li> <li>Field Delineated Wetland</li> <li>Delineated Wetland, Outside Currer</li> <li>Survey Area</li> <li>Field Delineated Stream/Ditch</li> </ul> | Field Delineated Pond<br>Proposed Collection Line<br>Proposed Access Road -<br>Proposed Access Road - Public<br>ODNR Wetland<br>NWI Wetland<br>Local Road<br>State Road | Clyde<br>Bellevue | Wetland and Waterbody Maps<br>(Sheet 64 of 226)<br>Republic Wind Project<br>Seneca and Sandusky Counties, OH |