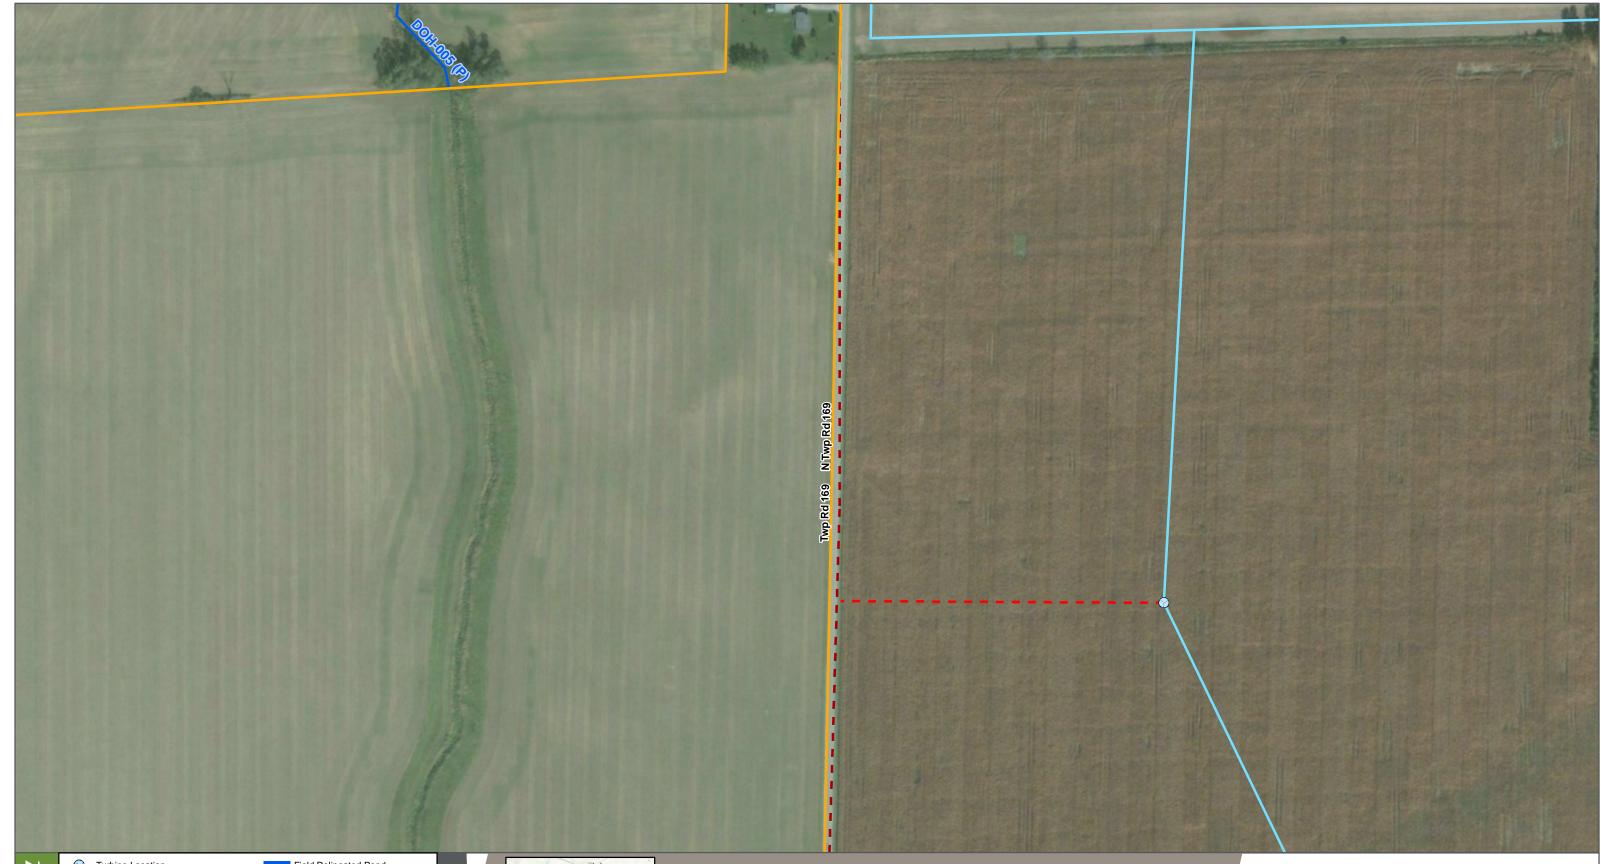

Field Delineated Stream/Ditch

Local Road

State Road

Locator Map

Republic Wind Project Seneca and Sandusky Counties, OH 400

200

200 Meters

- US Highway