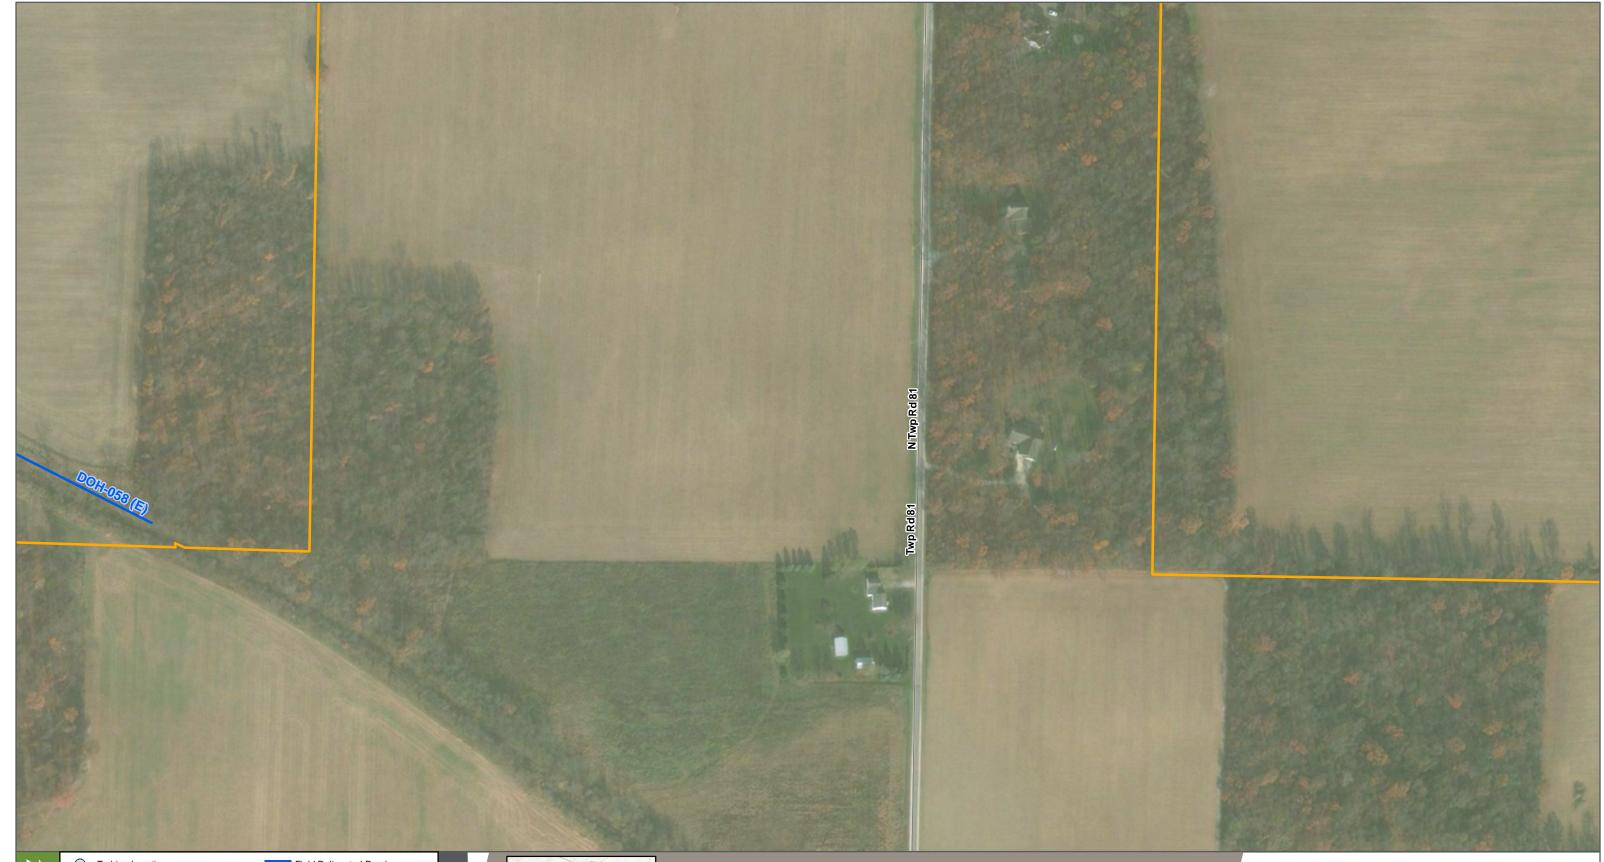

# Wetland and Waterbody Maps (Sheet 58 of 226)

Republic Wind Project Seneca and Sandusky Counties, OH

200 Meters

Date Created: 1/24/2018 Date Revised: 1/24/2018 File Path: S\GIS\Apex Clean Energy\Republic Wind\MXD\Wetland Report Figures\Fall 2017\Wetland and Waterbody Maps.mxd GIS Analyst: Peter.Marsey