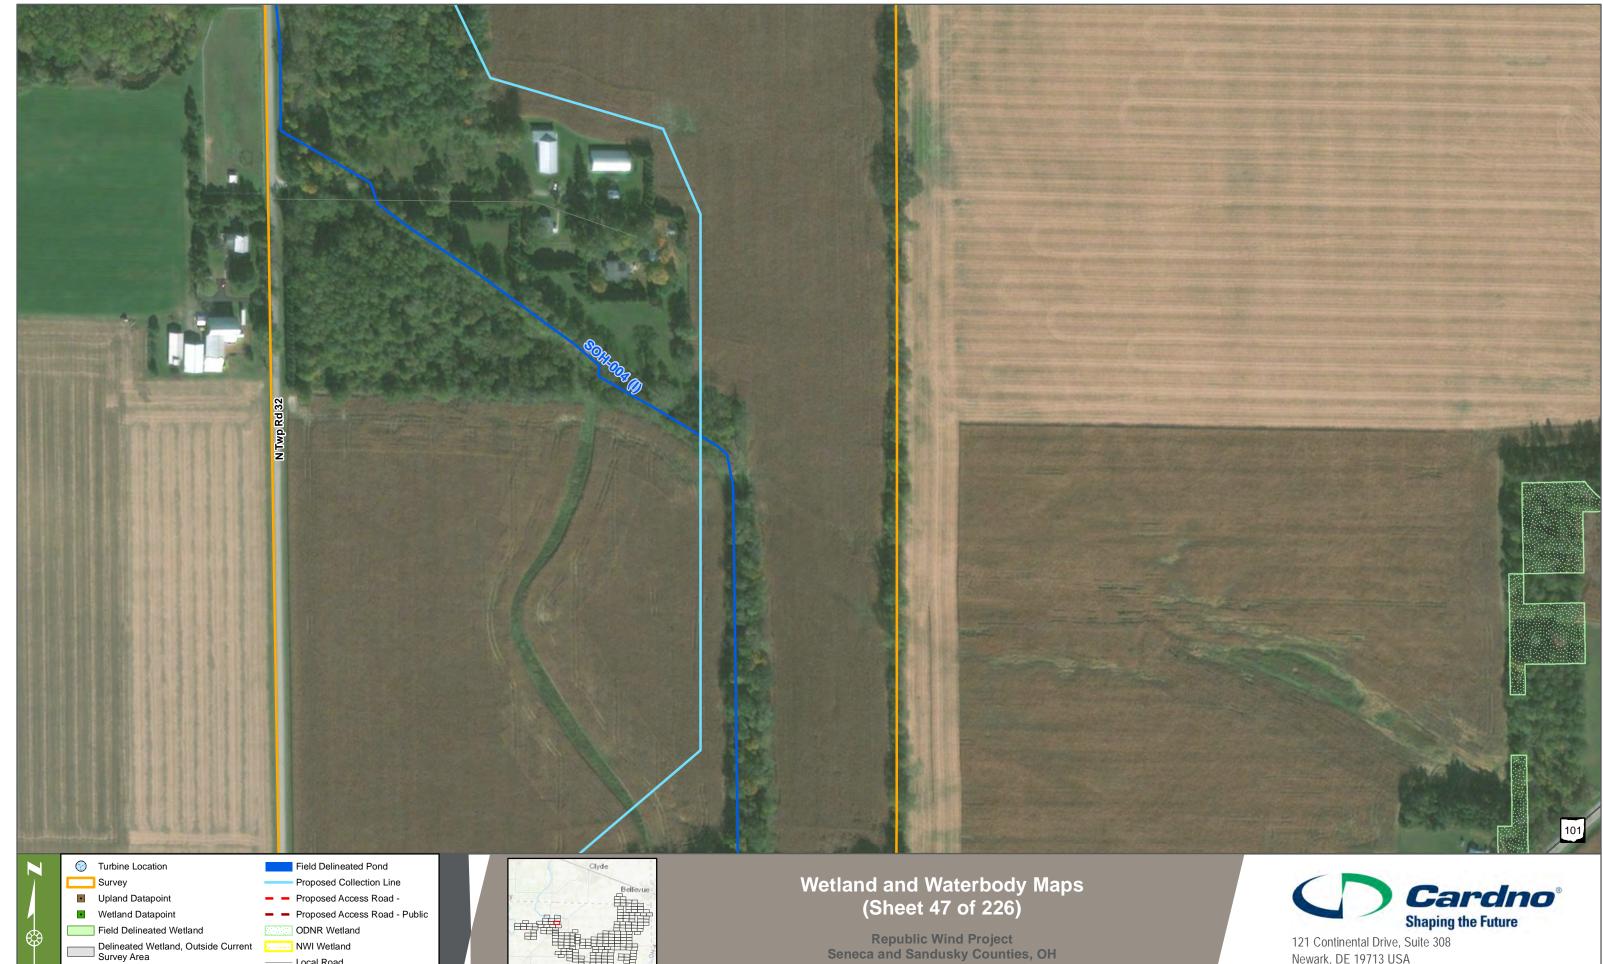

sed Access Road Wetland Datapoint
 Field Delineated Wetland
 Delineated Wetland, Outside Current Survey Area
 Field Delineated Stream/Ditch
 Delineated Waterbody, Outside Current Survey Area
 US Highway

ted: 1/24/2018 Date Revised: 1/24/2018 File Path: S:\GIS\Apex Clean Energy\Republic Wind\MXD\Wetland Report Figures\Fall 2017\Wetland and Waterbody Maps.r

Locator Map

Republic Wind Project Seneca and Sandusky Counties, OH

400

(Sheet 45 of 226)

200 Meters









## Wetland and Waterbody Maps (Sheet 46 of 226)

Republic Wind Project Seneca and Sandusky Counties, OH

100

400

200 Meters

200

Date Created: 1/24/2018 Date Revised: 1/24/2018 File Path: S:\GIS\Apex Clean Energy\Republic Wind\MXD\Wetland Report Figures\Fall 2017\Wetland and Waterbody Maps.mxd GIS Analyst: Peter Marsey





|               | Delineated Waterbody, Outside<br>Current Survey Area        | US Highway                                         |                               |                |
|---------------|-------------------------------------------------------------|----------------------------------------------------|-------------------------------|----------------|
| Date Created: | 1/24/2018 Date Revised: 1/24/2018 File Path: S:\GIS\Apex CI | lean Energy\Republic Wind\MXD\Wetland Report Figur | res\Fall 2017\Wetland and Wat | terbody Maps.r |

Field Delineated Stream/Ditch

Local Road

State Road

Locator Map

Republic Wind Project Seneca and Sandusky Counties, OH 400

200

200 Meters





- US Highway



Republic Wind Project Seneca and Sandusky Counties, OH

100

400

200 Meters

200



T