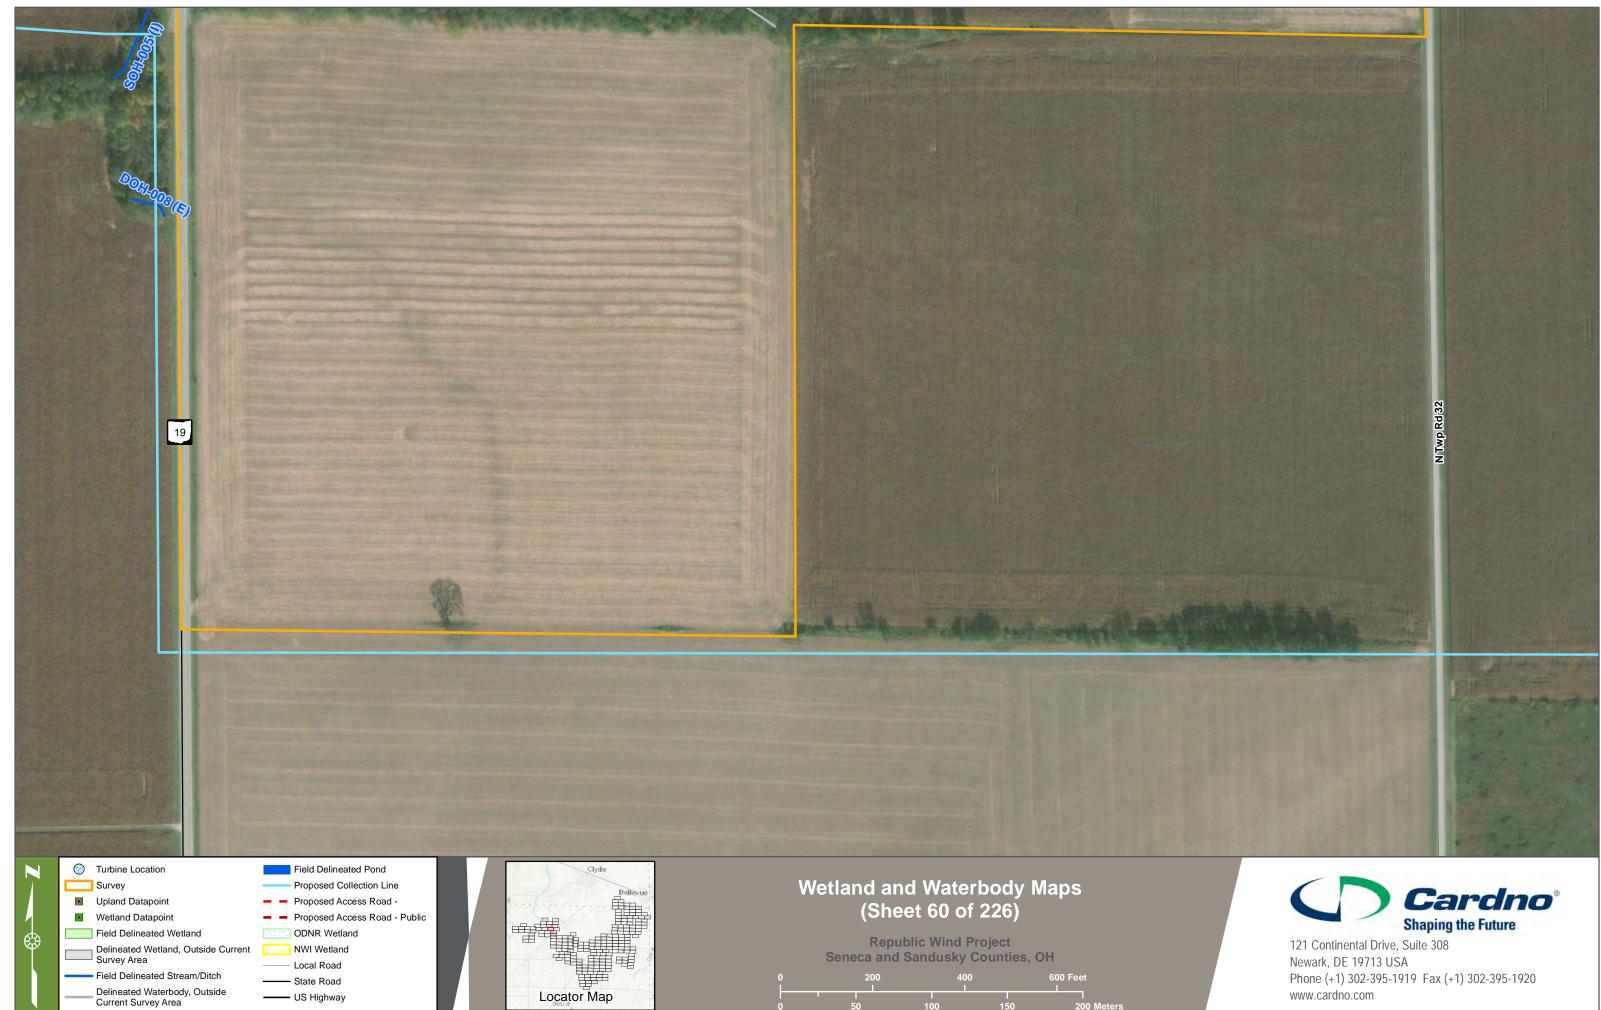

dy, Outside Current Survey Area - US Highway



# Wetland and Waterbody Maps (Sheet 58 of 226)

Republic Wind Project Seneca and Sandusky Counties, OH

200 Meters

Date Created: 1/24/2018 Date Revised: 1/24/2018 File Path: S\GIS\Apex Clean Energy\Republic Wind\MXD\Wetland Report Figures\Fall 2017\Wetland and Waterbody Maps.mxd GIS Analyst: Peter.Marsey





Republic Wind Project Seneca and Sandusky Counties, OH

400

200 Meters

200

Date Created: 1/24/2018 Date Revised: 1/24/2018 File Path: S:GIS\Apex Clean Energy\Republic Wind\MXD\Wetland Report Figures\Fall 2017\Wetland and Waterbody Maps.mx

NWI Wetland

Local Road

State Road

- US Highway

Locator Map

] Delineated Wetland, Outside Current Survey Area

Field Delineated Stream/Ditch

Delineated Waterbody, Outside Current Survey Area



www.cardno.com

200 Meters



te Created: 1/24/2018 Date Revised: 1/24/2018 File Path: S:\GIS\Apex Clean Energy\Republic Wind\MXD\Wetland Report Figures\Fall 2017\Wetland and Waterbody Maps.mxd





www.cardno.com

200 Meters







## Wetland and Waterbody Maps (Sheet 63 of 226)

Republic Wind Project Seneca and Sandusky Counties, OH

400

200 Meters

200

Date Created: 1/24/2018 Date Revised: 1/24/2018 File Path: S\GIS\Apex Clean Energy\Republic Wind\MXD\Wetland Report Figures\Fall 2017\Wetland and Waterbody Maps.mxd GIS Analyst: Peter.Marsey



|