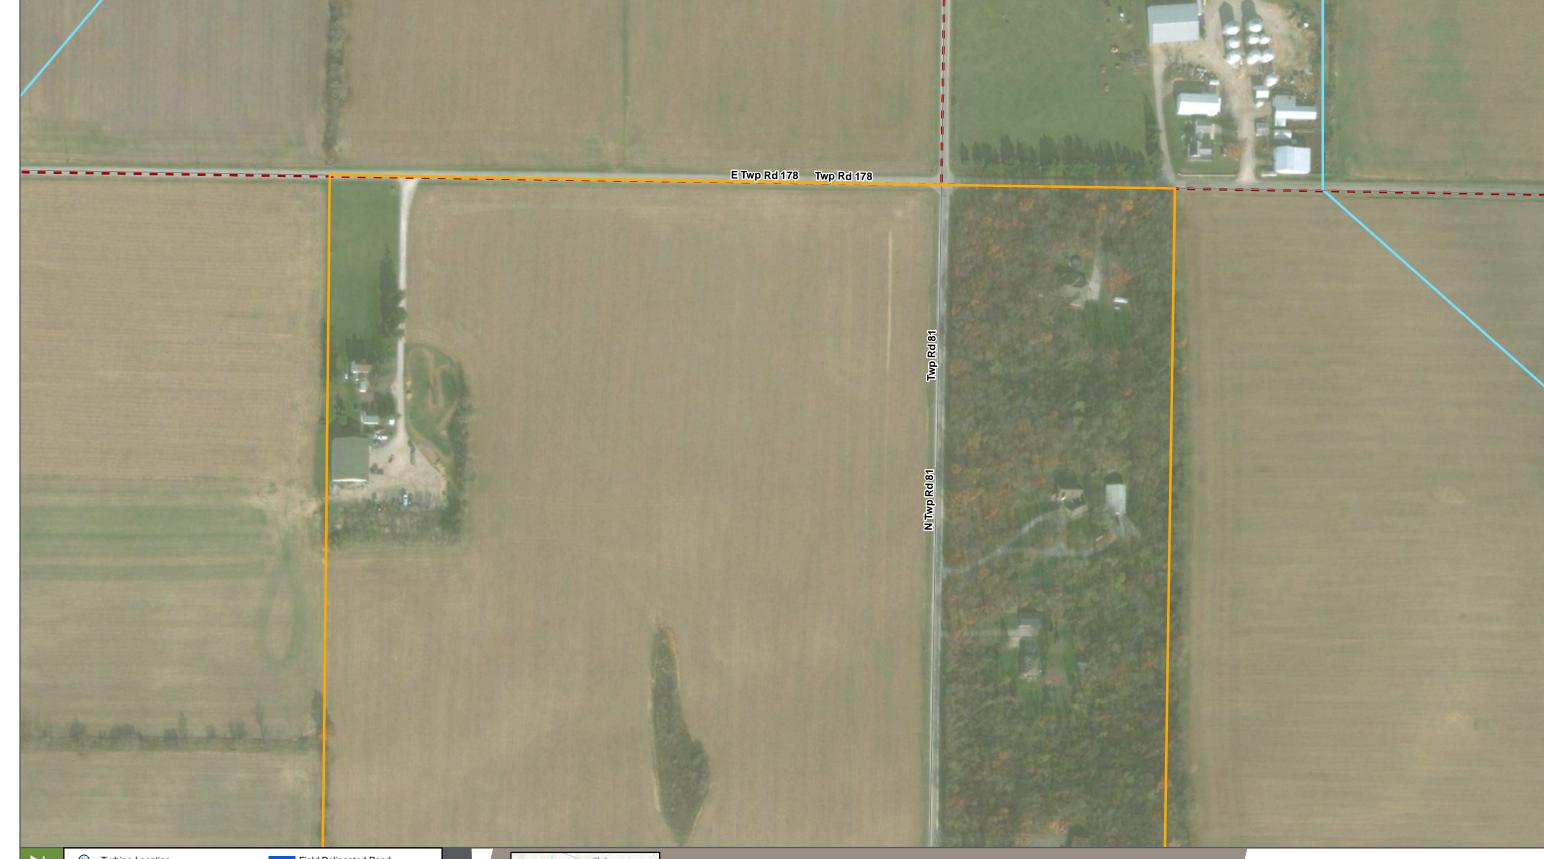

 Turbine Location
 Field Delineated Pond
 Survey
 Upland Datapoint
 Proposed Collection Line
 Wetland Datapoint
 Proposed Access Road Wetland Datapoint
 Field Delineated Wetland
 Delineated Wetland, Outside Current Survey Area
 Field Delineated Stream/Ditch
 Delineated Waterbody, Outside Current Survey Area
 US Highway

ted: 1/24/2018 Date Revised: 1/24/2018 File Path: S:\GIS\Apex Clean Energy\Republic Wind\MXD\Wetland Report Figures\Fall 2017\Wetland and Waterbody Maps.r

Locator Map

Republic Wind Project Seneca and Sandusky Counties, OH

400

(Sheet 45 of 226)

200 Meters