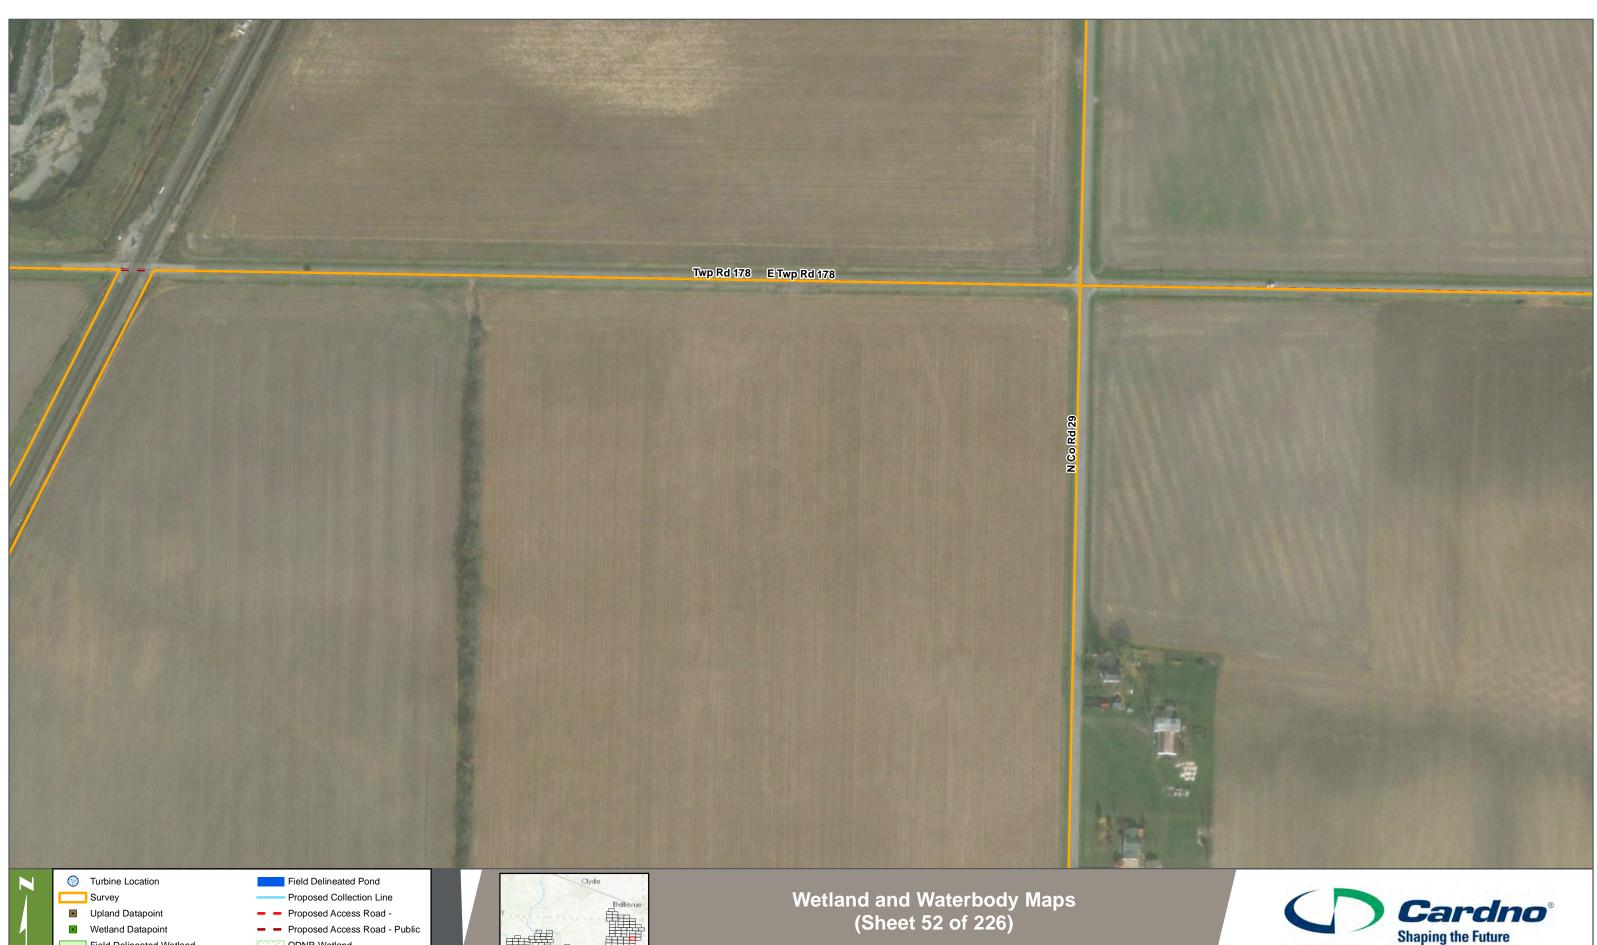

# Wetland and Waterbody Maps (Sheet 50 of 226)

Republic Wind Project Seneca and Sandusky Counties, OH

200 Meters

- Upland Datapoint Wetland Datapoint ٠ Field Delineated Wetland ] Delineated Wetland, Outside Current Survey Area Field Delineated Stream/Ditch Delineated Waterbody, Outside Current Survey Area - US Highway
  - Proposed Access Road - Proposed Access Road - Public ODNR Wetland NWI Wetland Local Road State Road