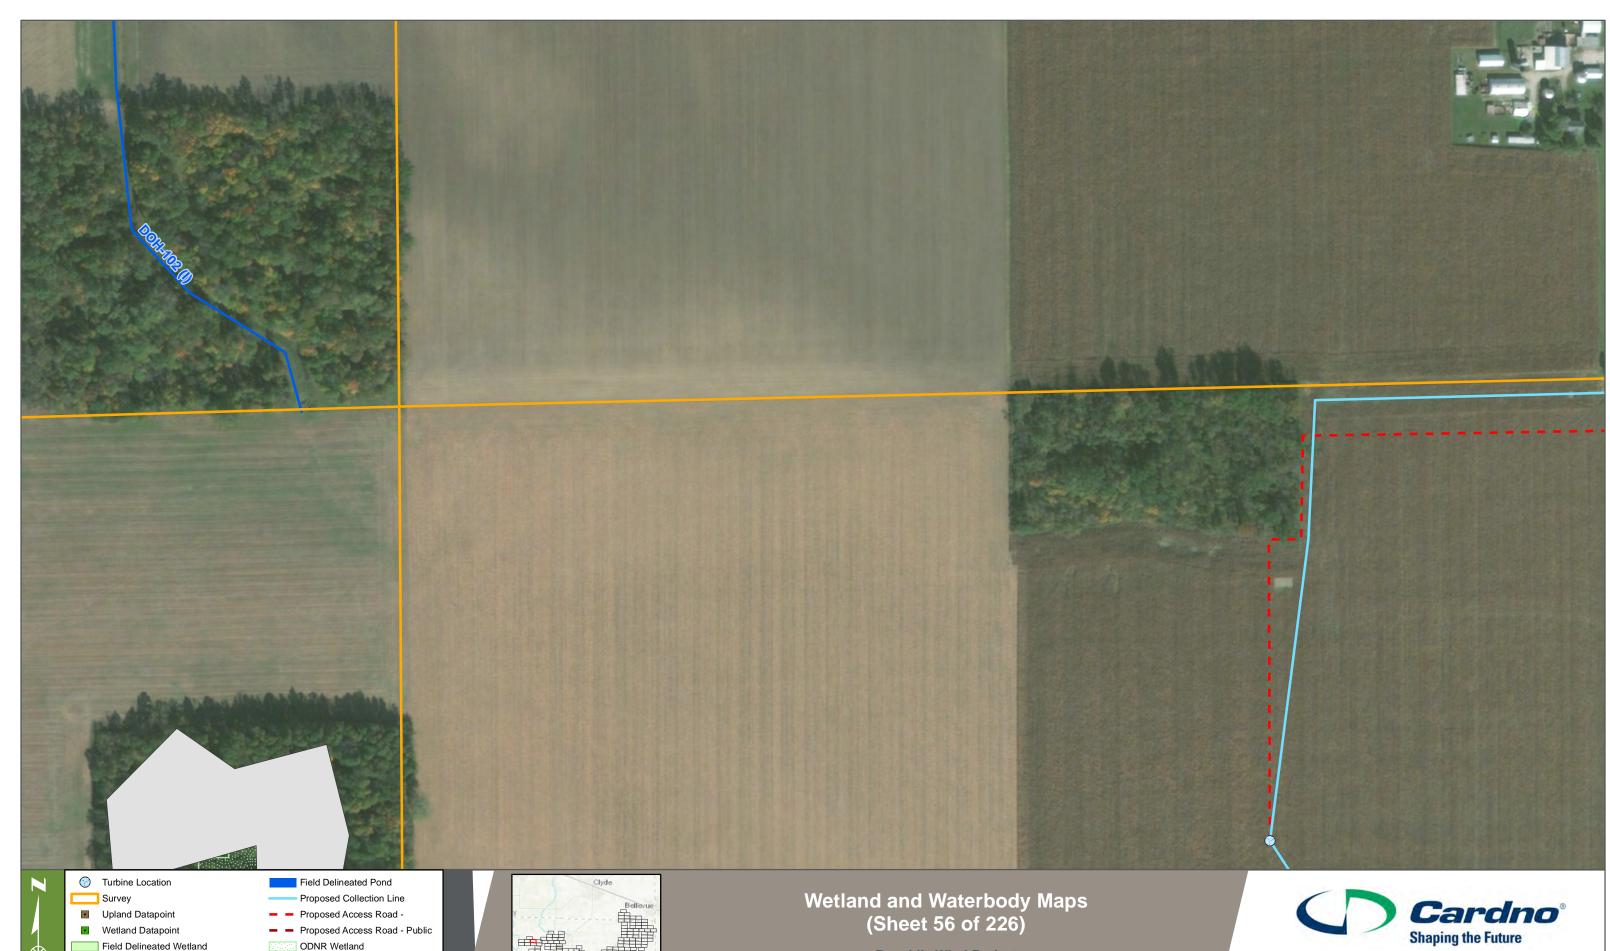

## Wetland and Waterbody Maps (Sheet 46 of 226)

Republic Wind Project Seneca and Sandusky Counties, OH

100

400

200 Meters

200

Date Created: 1/24/2018 Date Revised: 1/24/2018 File Path: S:\GIS\Apex Clean Energy\Republic Wind\MXD\Wetland Report Figures\Fall 2017\Wetland and Waterbody Maps.mxd GIS Analyst: Peter Marsey