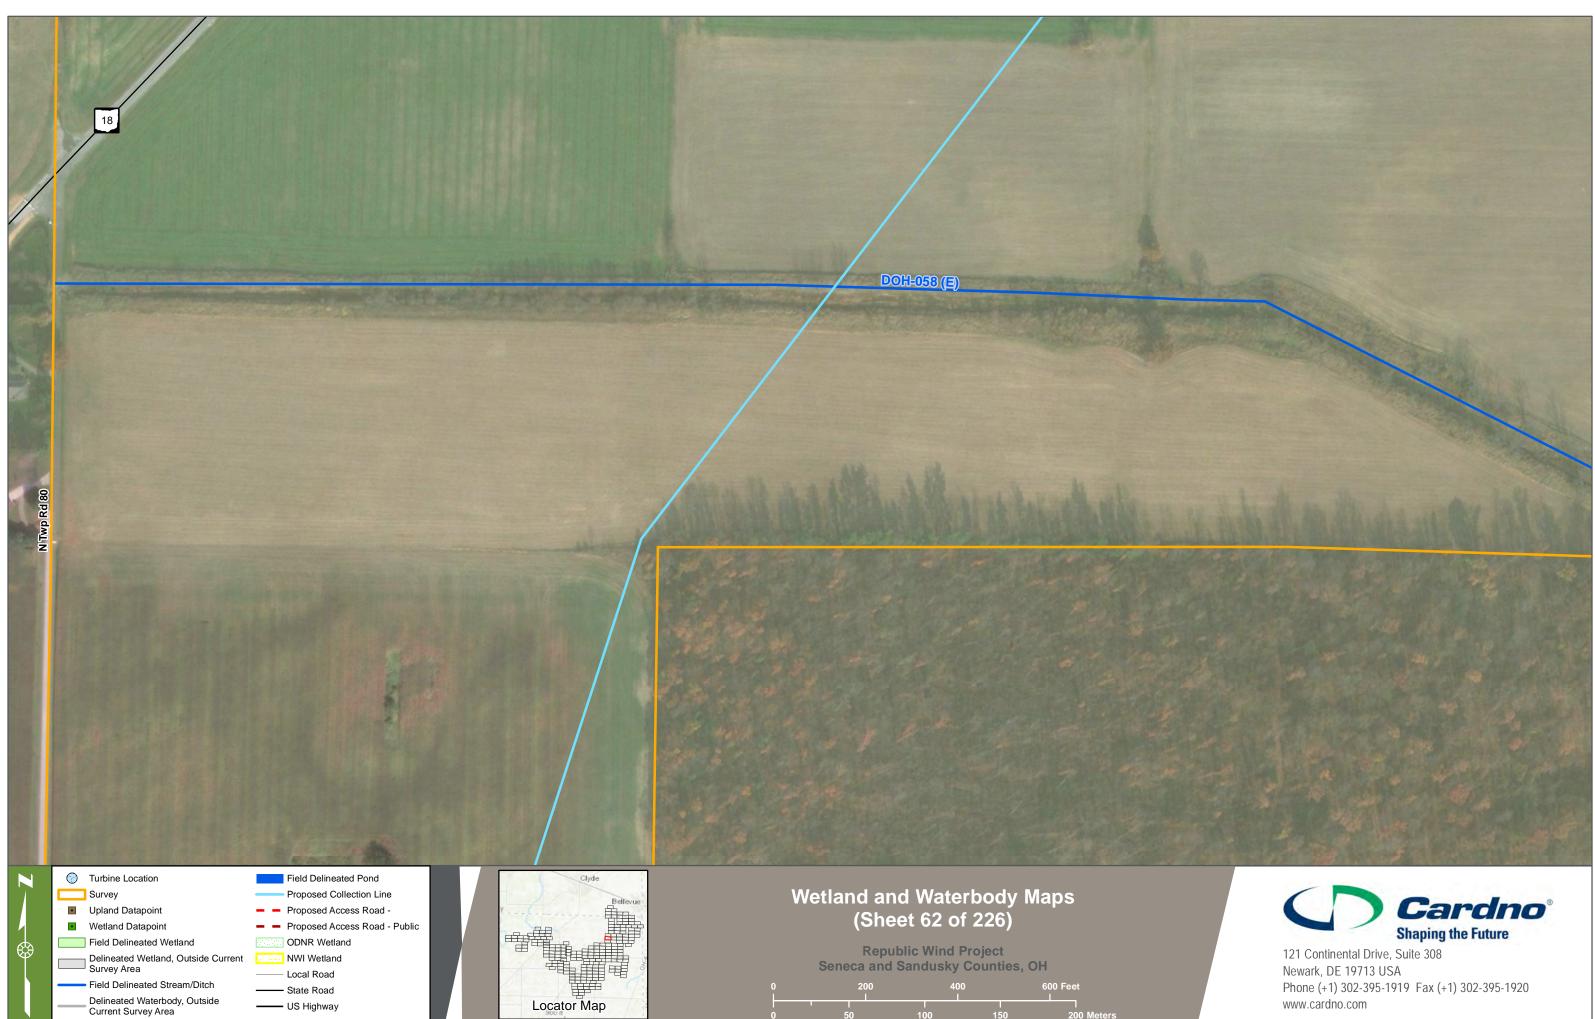

# Wetland and Waterbody Maps (Sheet 58 of 226)

Republic Wind Project Seneca and Sandusky Counties, OH

200 Meters

Date Created: 1/24/2018 Date Revised: 1/24/2018 File Path: S\GIS\Apex Clean Energy\Republic Wind\MXD\Wetland Report Figures\Fall 2017\Wetland and Waterbody Maps.mxd GIS Analyst: Peter.Marsey