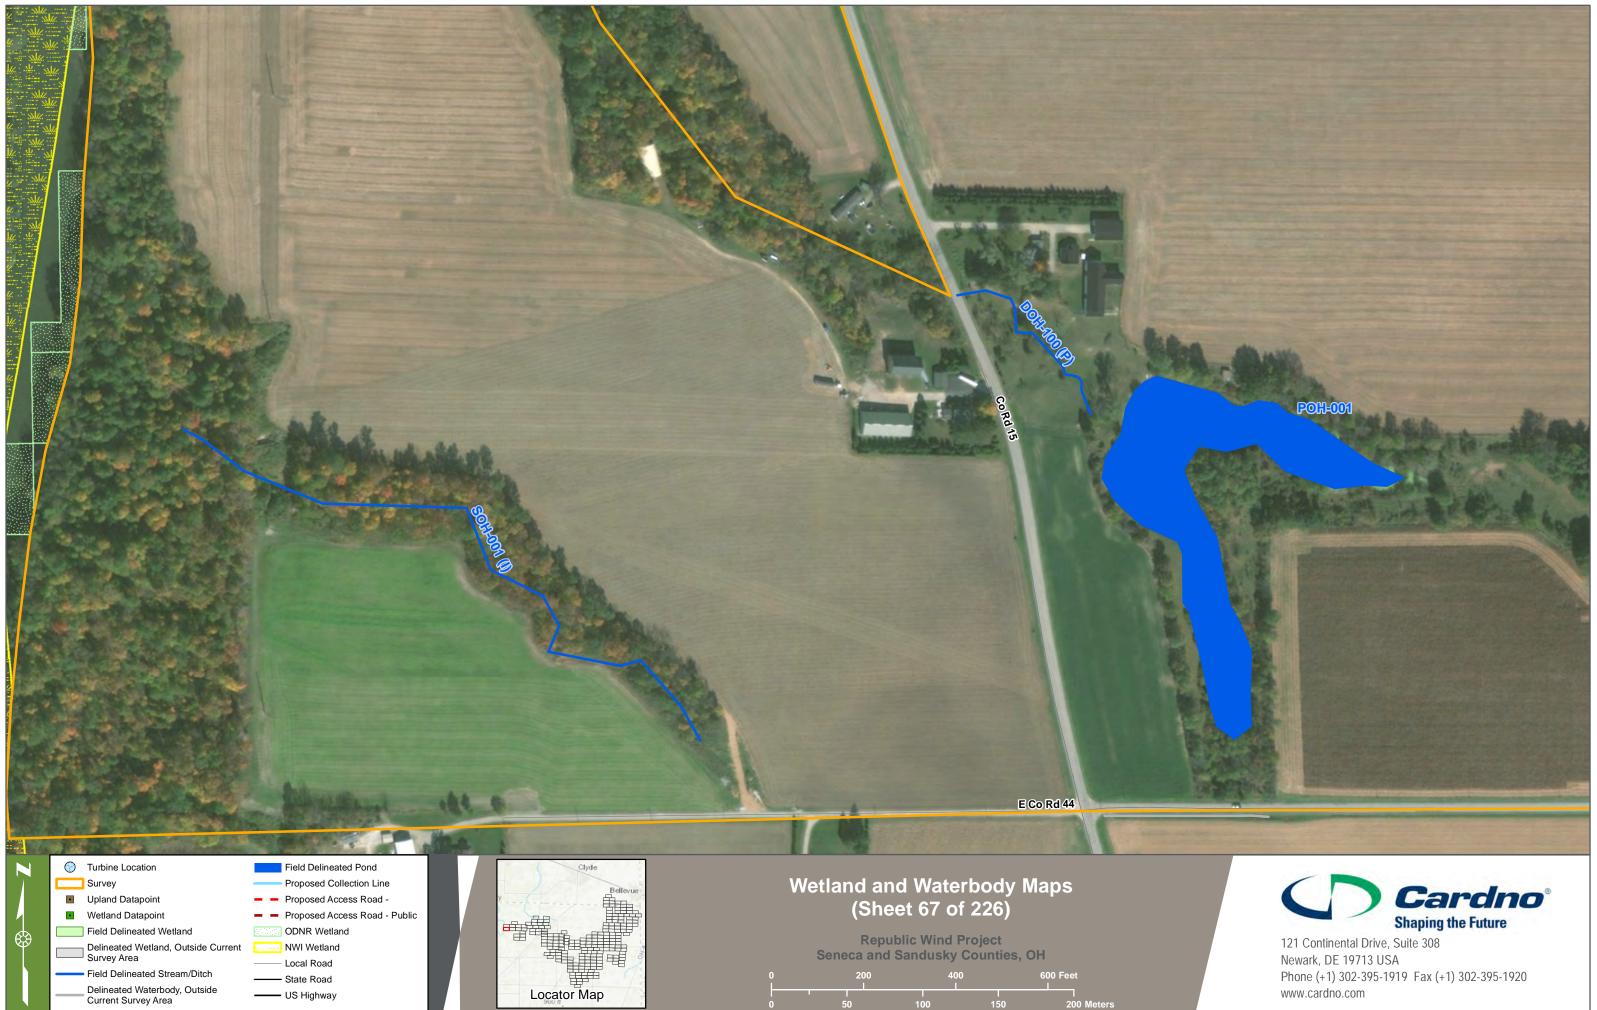

### Wetland and Waterbody Maps (Sheet 68 of 226)

Republic Wind Project Seneca and Sandusky Counties, OH

400

200 Meters

Date Created: 1/24/2018 Date Revised: 1/24/2018 File Path: S:\GIS\Apex Clean Energy\Republic Wind\MXD\Wetland Report Figures\Fall 2017\Wetland and Waterbody Maps.mxd