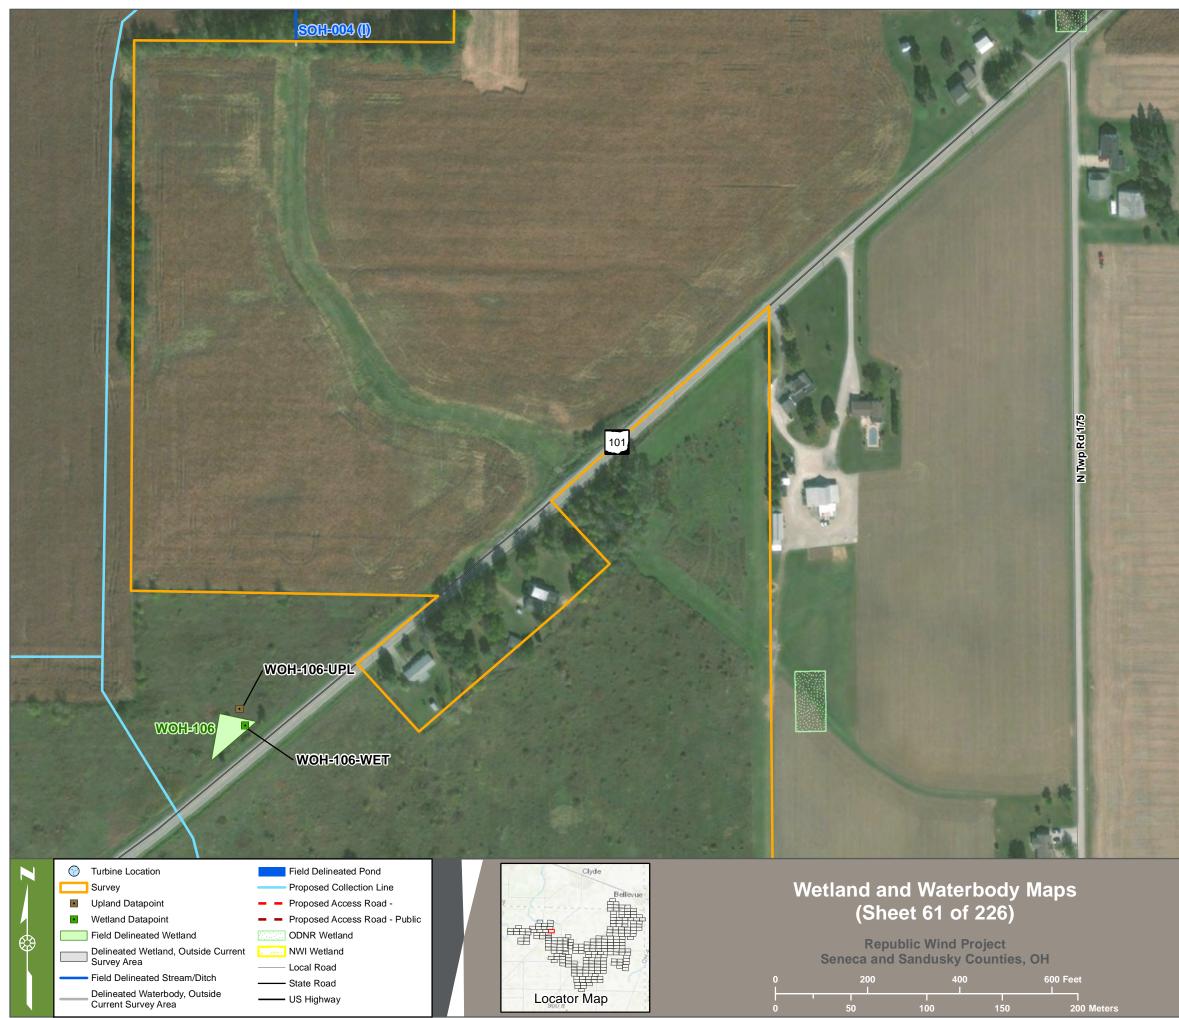

a - US Highway



# Wetland and Waterbody Maps (Sheet 58 of 226)

Republic Wind Project Seneca and Sandusky Counties, OH

200 Meters

Date Created: 1/24/2018 Date Revised: 1/24/2018 File Path: S\GIS\Apex Clean Energy\Republic Wind\MXD\Wetland Report Figures\Fall 2017\Wetland and Waterbody Maps.mxd GIS Analyst: Peter.Marsey





Republic Wind Project Seneca and Sandusky Counties, OH

400

200 Meters

200

Date Created: 1/24/2018 Date Revised: 1/24/2018 File Path: S:GIS\Apex Clean Energy\Republic Wind\MXD\Wetland Report Figures\Fall 2017\Wetland and Waterbody Maps.mx

NWI Wetland

Local Road

State Road

- US Highway

Locator Map

] Delineated Wetland, Outside Current Survey Area

Field Delineated Stream/Ditch

Delineated Waterbody, Outside Current Survey Area



www.cardno.com

200 Meters



te Created: 1/24/2018 Date Revised: 1/24/2018 File Path: S:\GIS\Apex Clean Energy\Republic Wind\MXD\Wetland Report Figures\Fall 2017\Wetland and Waterbody Maps.mxd





www.cardno.com

200 Meters







## Wetland and Waterbody Maps (Sheet 63 of 226)

Republic Wind Project Seneca and Sandusky Counties, OH

400

200 Meters

200

Date Created: 1/24/2018 Date Revised: 1/24/2018 File Path: S\GIS\Apex Clean Energy\Republic Wind\MXD\Wetland Report Figures\Fall 2017\Wetland and Waterbody Maps.mxd GIS Analyst: Peter.Marsey



|                                                                                                                                                                                                                                                     |