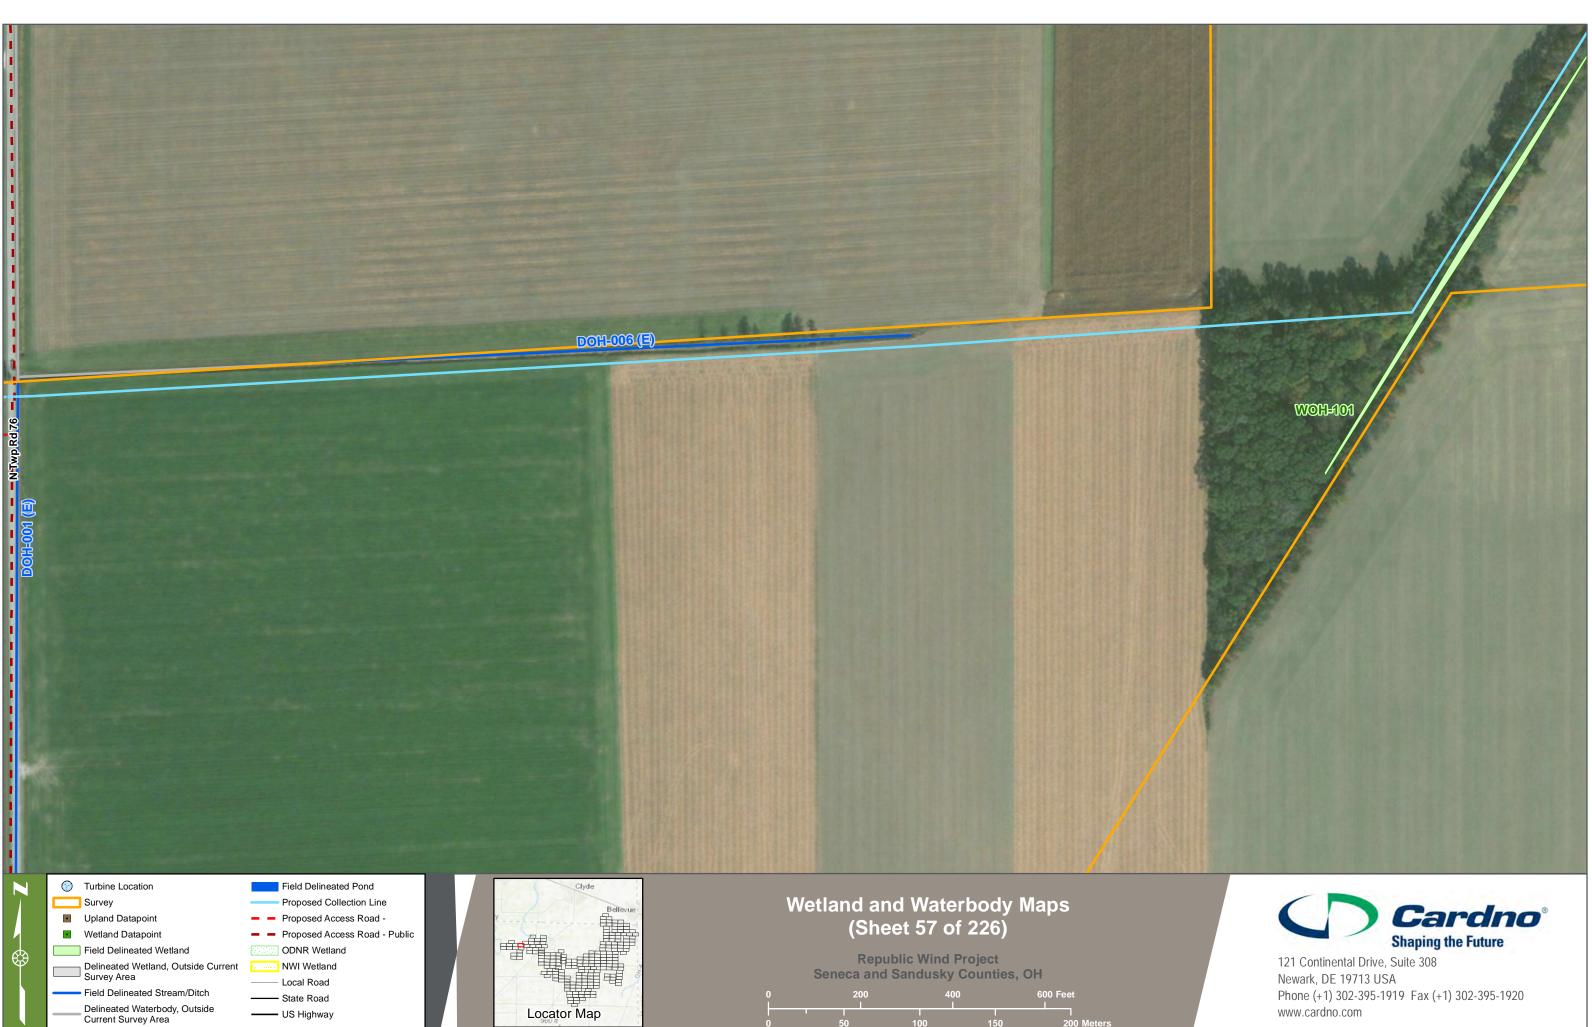

|               | Delineated Waterbody, Outside<br>Current Survey Area        | US Highway                                         |                               |                |
|---------------|-------------------------------------------------------------|----------------------------------------------------|-------------------------------|----------------|
| Date Created: | 1/24/2018 Date Revised: 1/24/2018 File Path: S:\GIS\Apex CI | lean Energy\Republic Wind\MXD\Wetland Report Figur | res\Fall 2017\Wetland and Wat | terbody Maps.r |