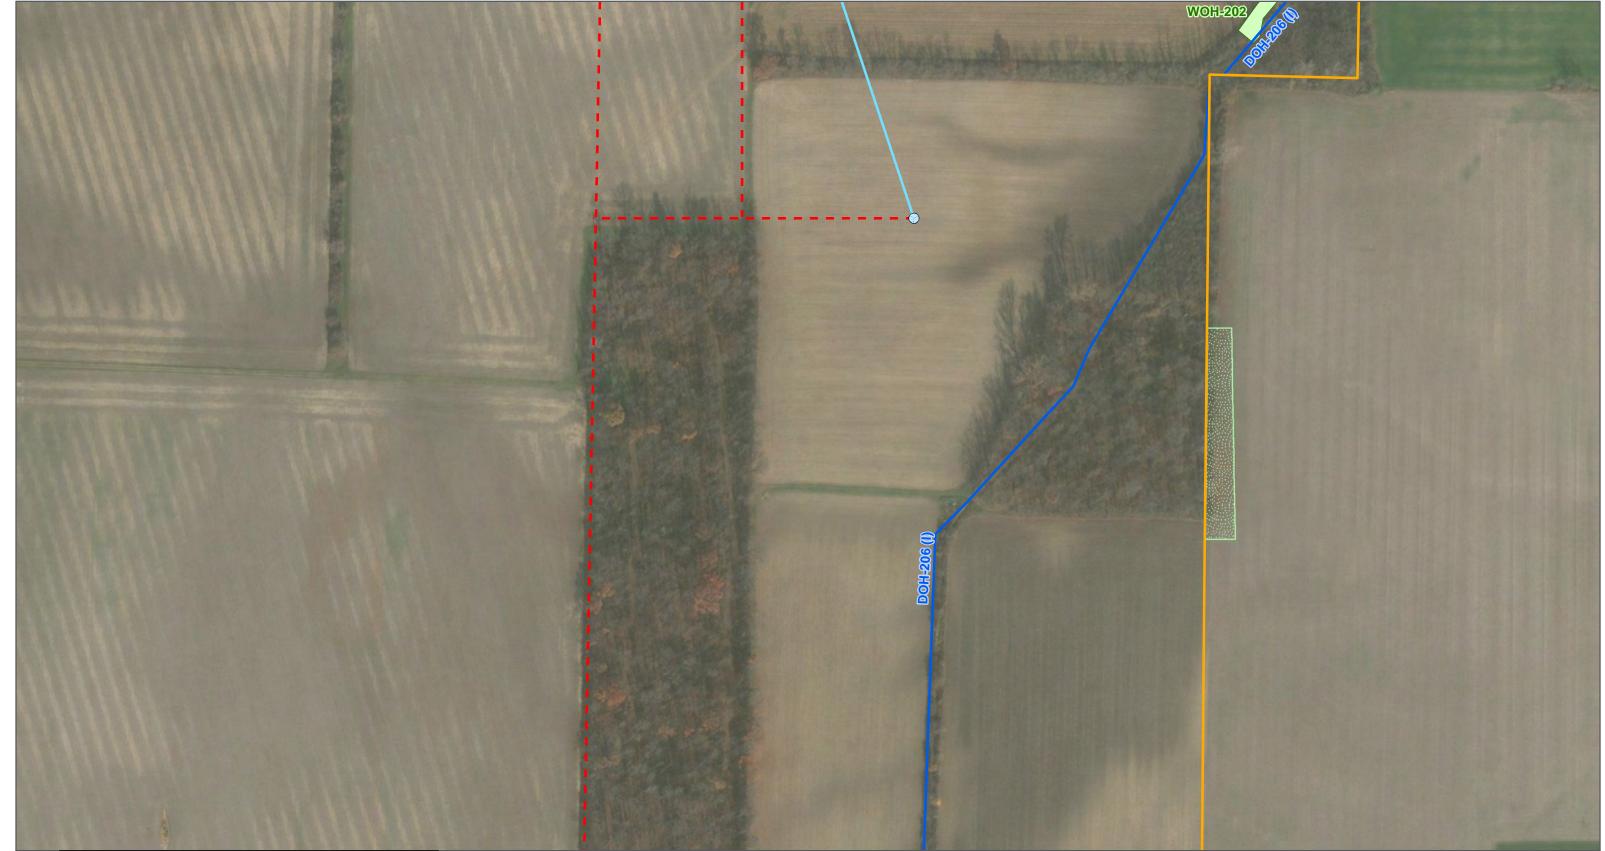

# Wetland and Waterbody Maps (Sheet 42 of 226)

Republic Wind Project Seneca and Sandusky Counties, OH

200 Meters

Date Created: 1/24/2018 Date Revised: 1/24/2018 File Path: S:\GIS\Apex Clean Energy\Republic Wind\MXD\Wetland Report Figures\Fall 2017\Wetland and Waterbody Maps.m GIS Analyst: Peter.Marsey C Cardno<sup>®</sup> Shaping the Future