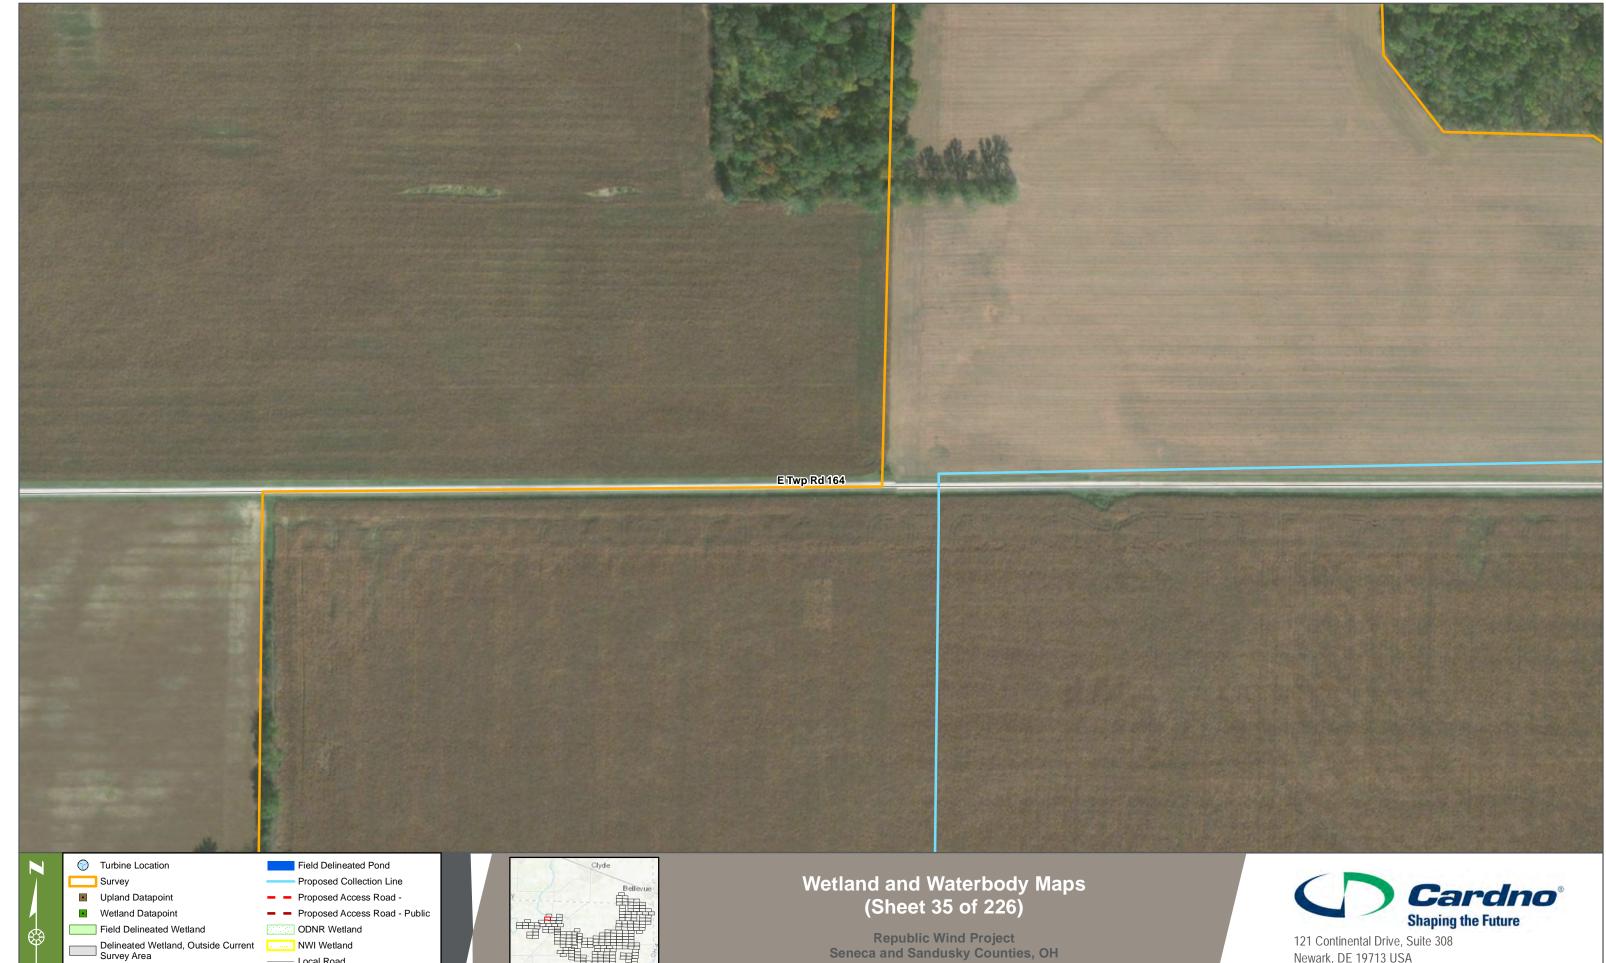

nd Waterbody Maps.mxd





Republic Wind Project Seneca and Sandusky Counties, OH

200 Meters

etland Report Figures/Fall 2 GIS Analyst: Pet

Field Delineated Stream/Ditch

Delineated Waterbody, Outside Current Survey Area

NWI Wetland

------ US Highway

Local Road

State Road

Locator Map



Republic Wind Project Seneca and Sandusky Counties, OH

200 Meters









etland Report Figures\Fall 2

- US Highway

Locator Map



Phone (+1) 302-395-1919 Fax (+1) 302-395-1920 www.cardno.com





Republic Wind Project Seneca and Sandusky Counties, OH

400

200 Meters

200

/etland Report Figures\Fall

Locator Map





200 Meters

GIS Analyst: P

Delineated Waterbody, Outside Current Survey Area

State Road

- US Highway

Locator Map

Phone (+1) 302-395-1919 Fax (+1) 302-395-1920 www.cardno.com



Republic Wind Project Seneca and Sandusky Counties, OH

200 Meters

200

Field Delineated Stream/Ditch

Delineated Waterbody, Outside Current Survey Area

------ Local Road

------ US Highway

State Road

Locator Map



200

400

200 Meters

100

| Date Created: 1/24/2018 | Date Revised: 1/24/2018 | File Path: S:\GIS\Apex Clear | n Energy\Republic Wind\M | XD\Wetland Report Figu | res\Fall 2017\Wetland | and Waterbody | Maps.m |
|-------------------------|-------------------------|------------------------------|--------------------------|------------------------|-----------------------|---------------|--------|
| GIS Analyst: Peter.Mars | ey                      |                              |                          |                        |                       |               |