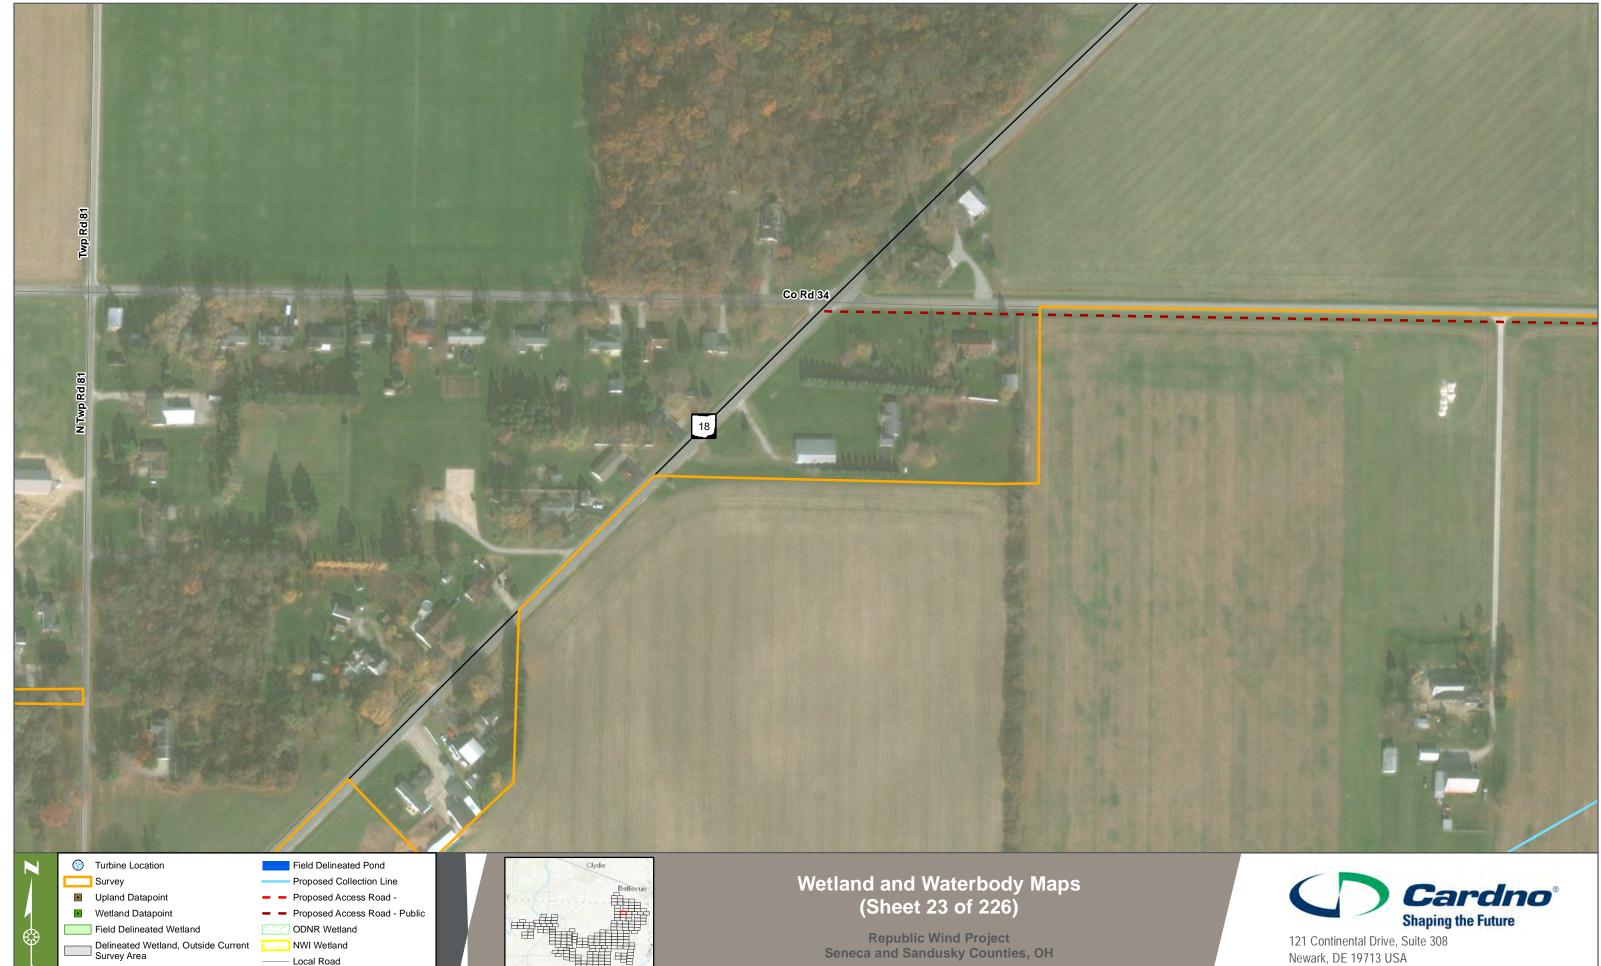

### Wetland and Waterbody Maps (Sheet 22 of 226)

Republic Wind Project Seneca and Sandusky Counties, OH

200 Meters

Date Created: 1/24/2018 Date Revised: 1/24/2018 File Path: S:GIS\Apex Clean Energy\Republic Wind\MXD\Wetland Report Figures\Fall 2017\Wetland and Waterbody Maps.mxd