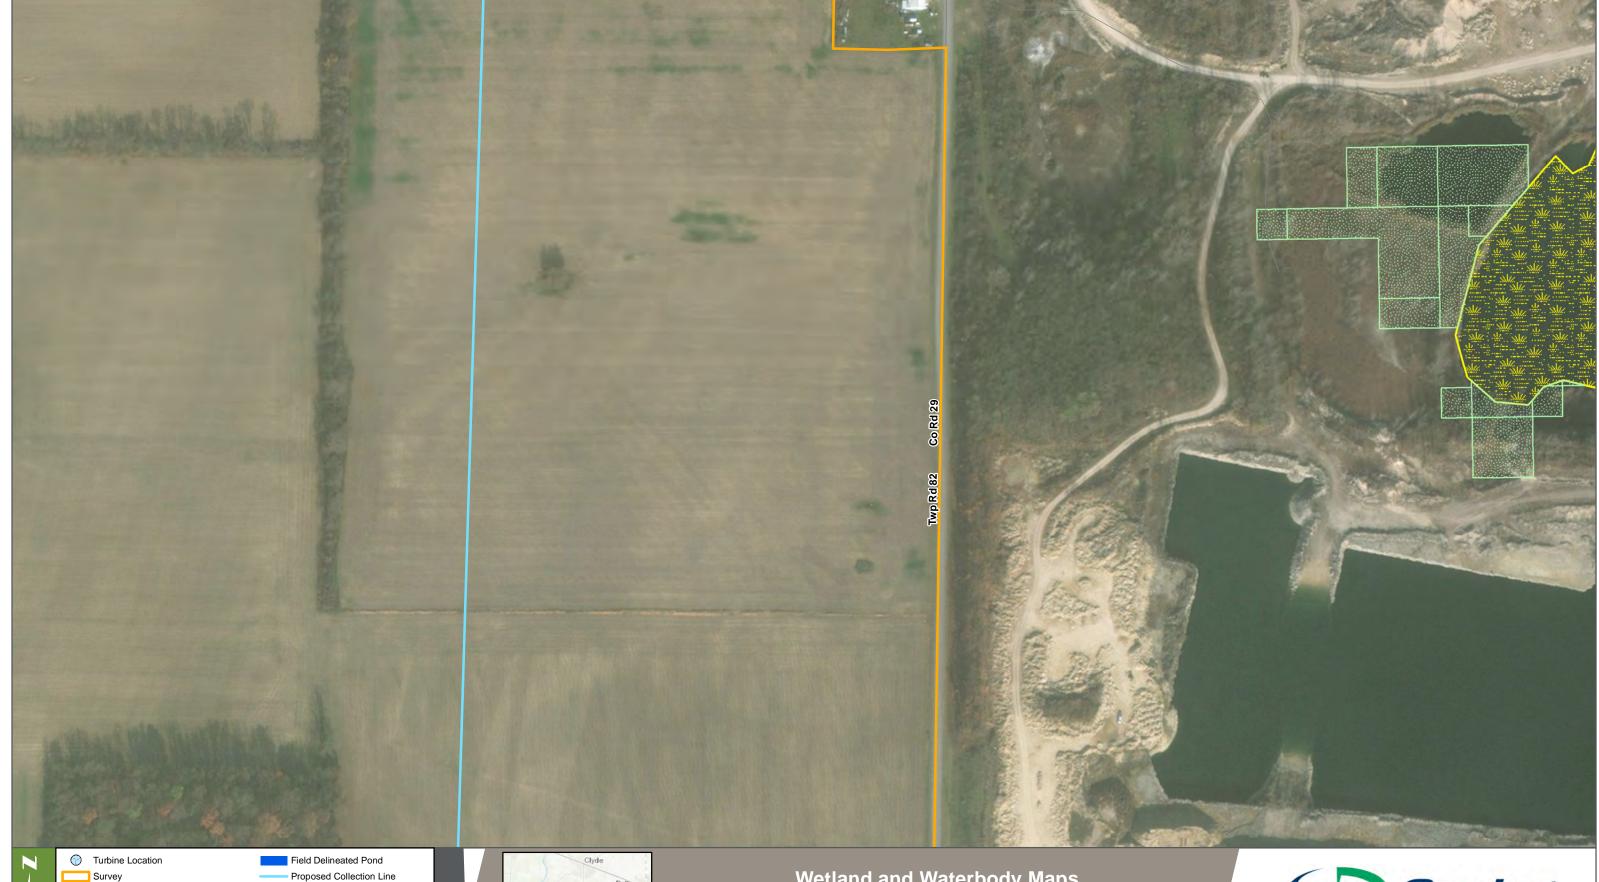

#### Wetland and Waterbody Maps (Sheet 40 of 226)

Republic Wind Project Seneca and Sandusky Counties, OH

200 Meters

ate Created: 1/24/2018 Date Revised: 1/24/2018 File Path: S:GIS\Apex Clean Energy\Republic WindIMXD\Wetland Report Figures/Fail 2017\Wetland and Waterbody Maps.mxx

Turbine Location Field Delineated Pond Survey Upland Datapoint - Wetland Datapoint Field Delineated Wetland ODNR Wetland ] Delineated Wetland, Outside Current Survey Area NWI Wetland ------ Local Road Field Delineated Stream/Ditch - State Road Delineated Waterbody, Outside Current Survey Area ------ US Highway