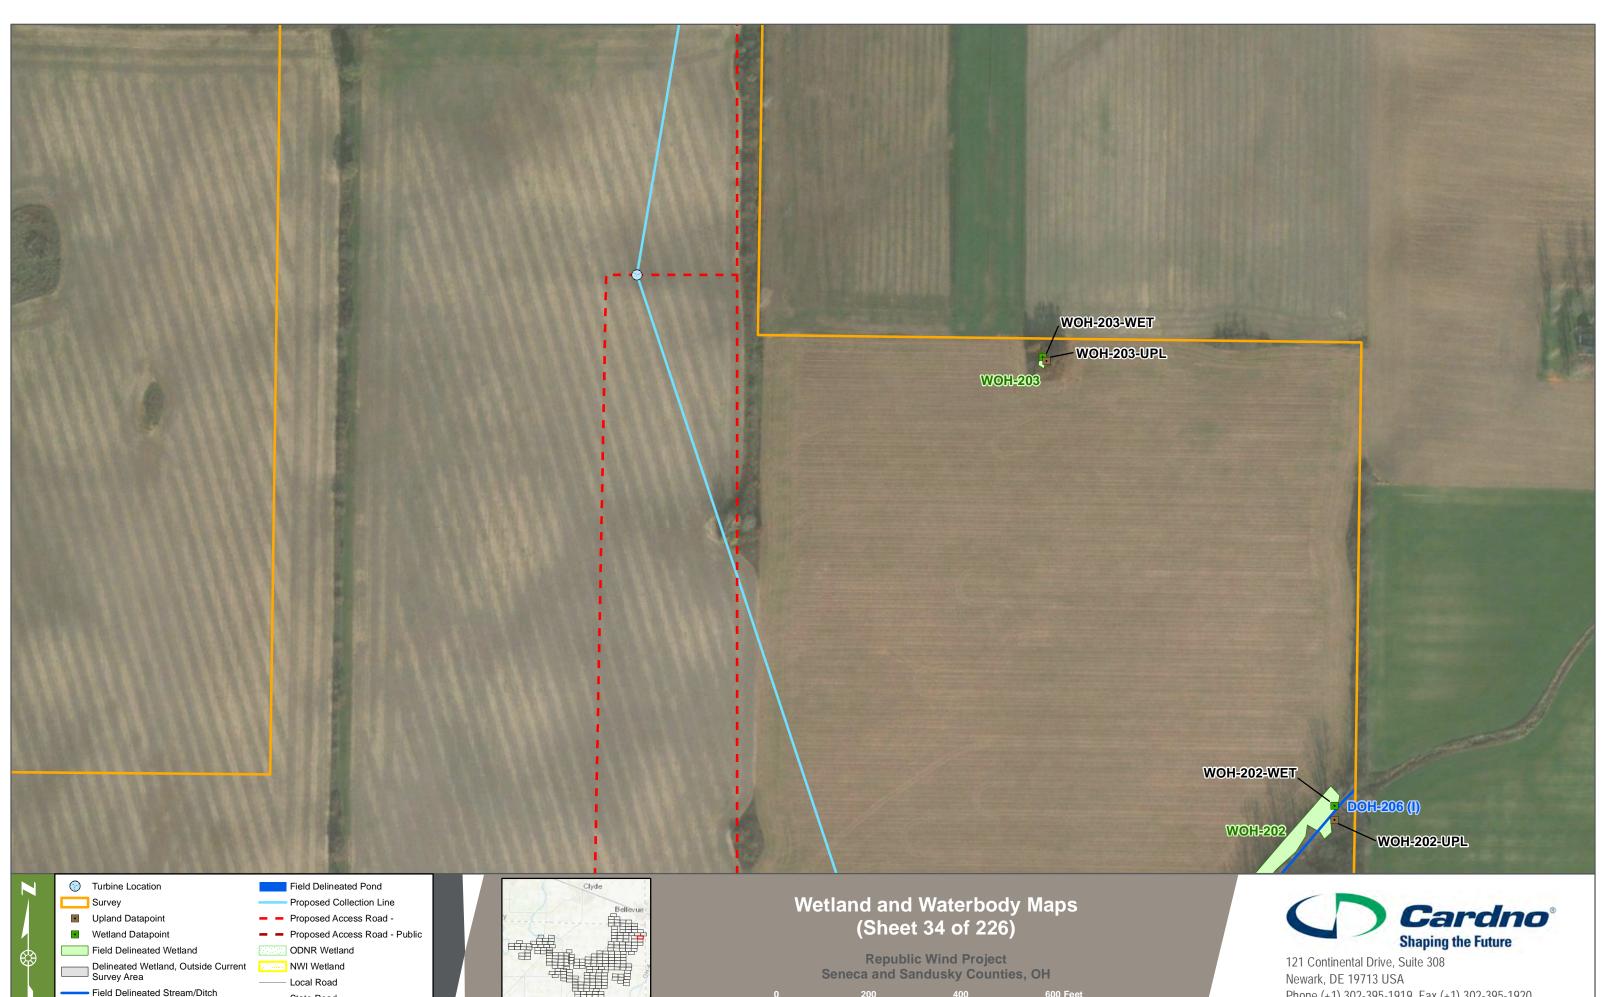

Counties, OH

100

400

200 Meters

200

ate Created: 1/24/2018 Date Revised: 1/24/2018 File Path: S:\GIS\Apex Clean Energy\Republic Wind\MXD\Wetland Report Figures\Fall 2017\Wetland and Waterbody Maps.mxd





Republic Wind Project Seneca and Sandusky Counties, OH

200 Meters

etland Report Figures/Fall 2 GIS Analyst: Pet

Field Delineated Stream/Ditch

Delineated Waterbody, Outside Current Survey Area

NWI Wetland

------ US Highway

Local Road

State Road

Locator Map



Republic Wind Project Seneca and Sandusky Counties, OH

200 Meters









etland Report Figures\Fall 2

- US Highway

Locator Map



Phone (+1) 302-395-1919 Fax (+1) 302-395-1920 www.cardno.com





Republic Wind Project Seneca and Sandusky Counties, OH

400

200 Meters

200

/etland Report Figures\Fall

Locator Map





200 Meters

GIS Analyst: P

Delineated Waterbody, Outside Current Survey Area

State Road

- US Highway

Locator Map

Phone (+1) 302-395-1919 Fax (+1) 302-395-1920 www.cardno.com



Republic Wind Project Seneca and Sandusky Counties, OH

200 Meters

200

Field Delineated Stream/Ditch

Delineated Waterbody, Outside Current Survey Area

------ Local Road

------ US Highway

State Road

Locator Map



200

400

200 Meters

100

| Date Created: 1/24/2018 | Date Revised: 1/24/2018 | File Path: S:\GIS\Apex Clear | n Energy\Republic Wind\M | XD\Wetland Report Figu | res\Fall 2017\Wetland | and Waterbody | Maps.m |
|-------------------------|-------------------------|------------------------------|--------------------------|------------------------|-----------------------|---------------|-----