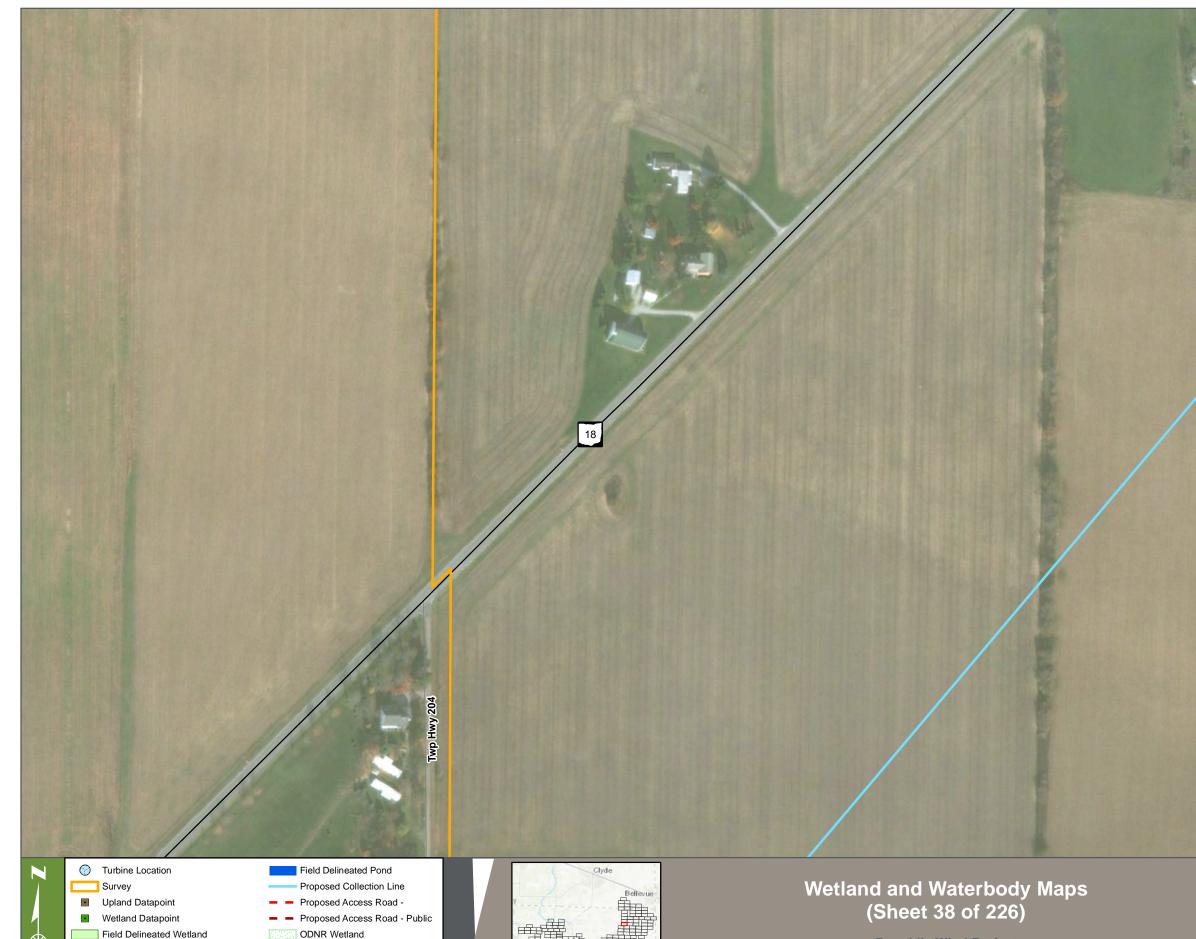

Wetland and Waterbody Maps (Sheet 37 of 226)

Republic Wind Project Seneca and Sandusky Counties, OH

100

400

200 Meters

200

ate Created: 1/24/2018 Date Revised: 1/24/2018 File Path: S:\GIS\Apex Clean Energy\Republic Wind\MXD\Wetland Report Figures\Fall 2017\Wetland and Waterbody Maps.mx