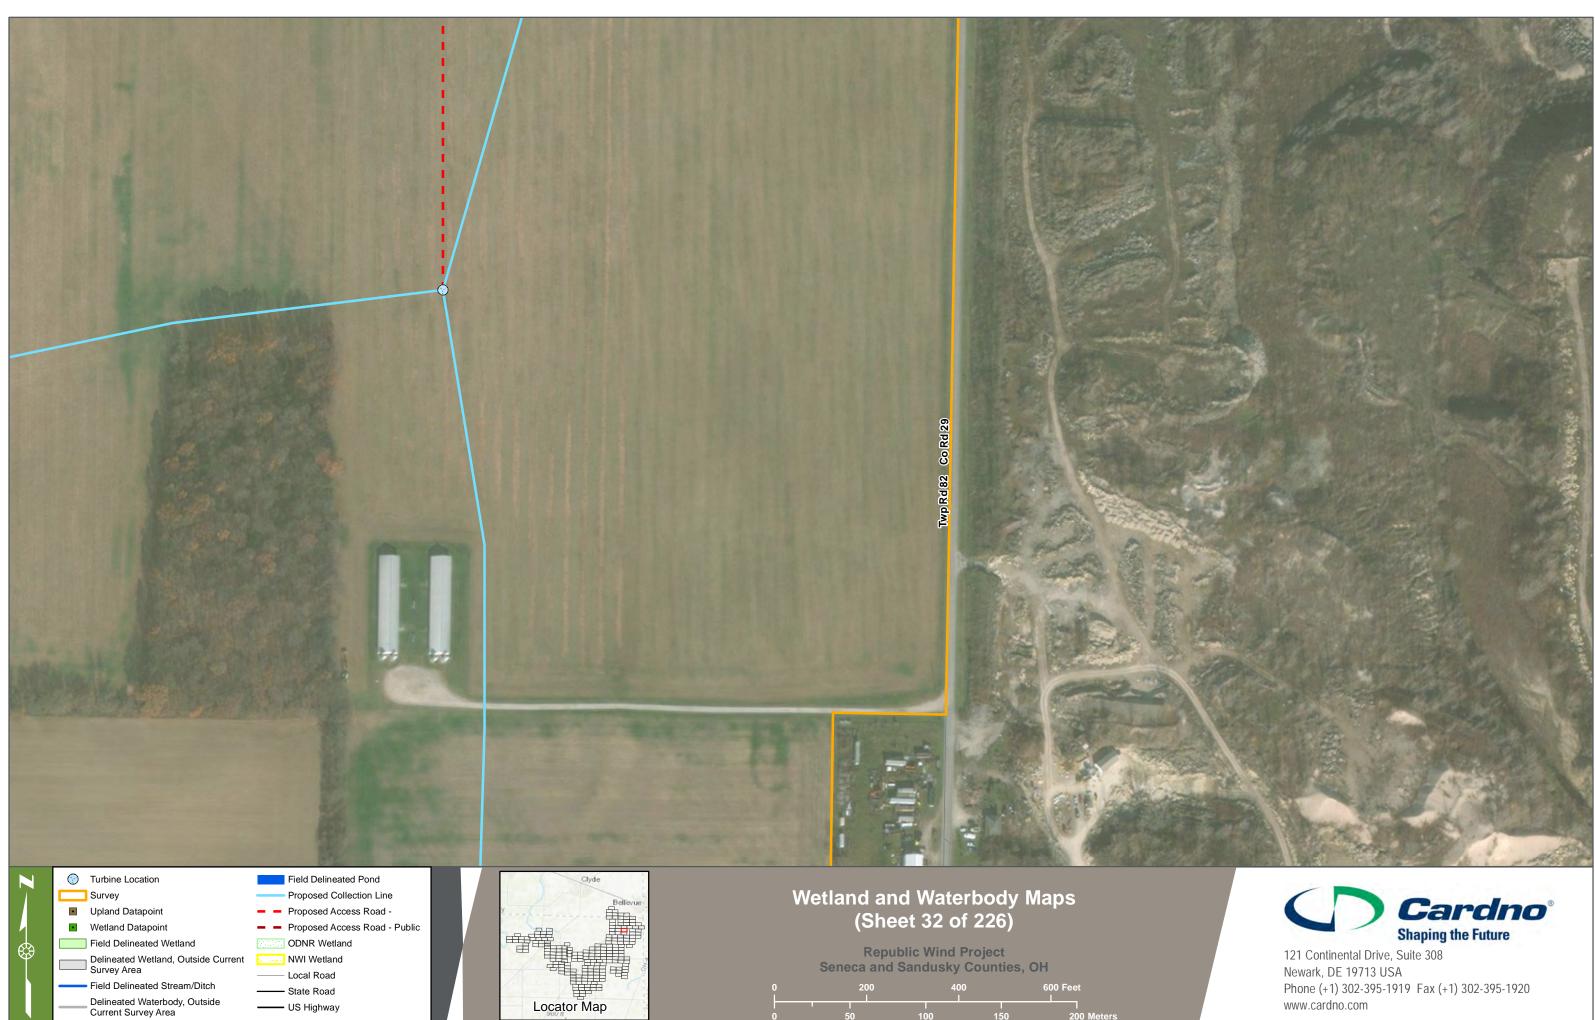

Turbine Location Field Delineated Pond Survey Upland Datapoint - Wetland Datapoint Field Delineated Wetland ODNR Wetland ] Delineated Wetland, Outside Current Survey Area NWI Wetland ------ Local Road Field Delineated Stream/Ditch - State Road Delineated Waterbody, Outside Current Survey Area ------ US Highway