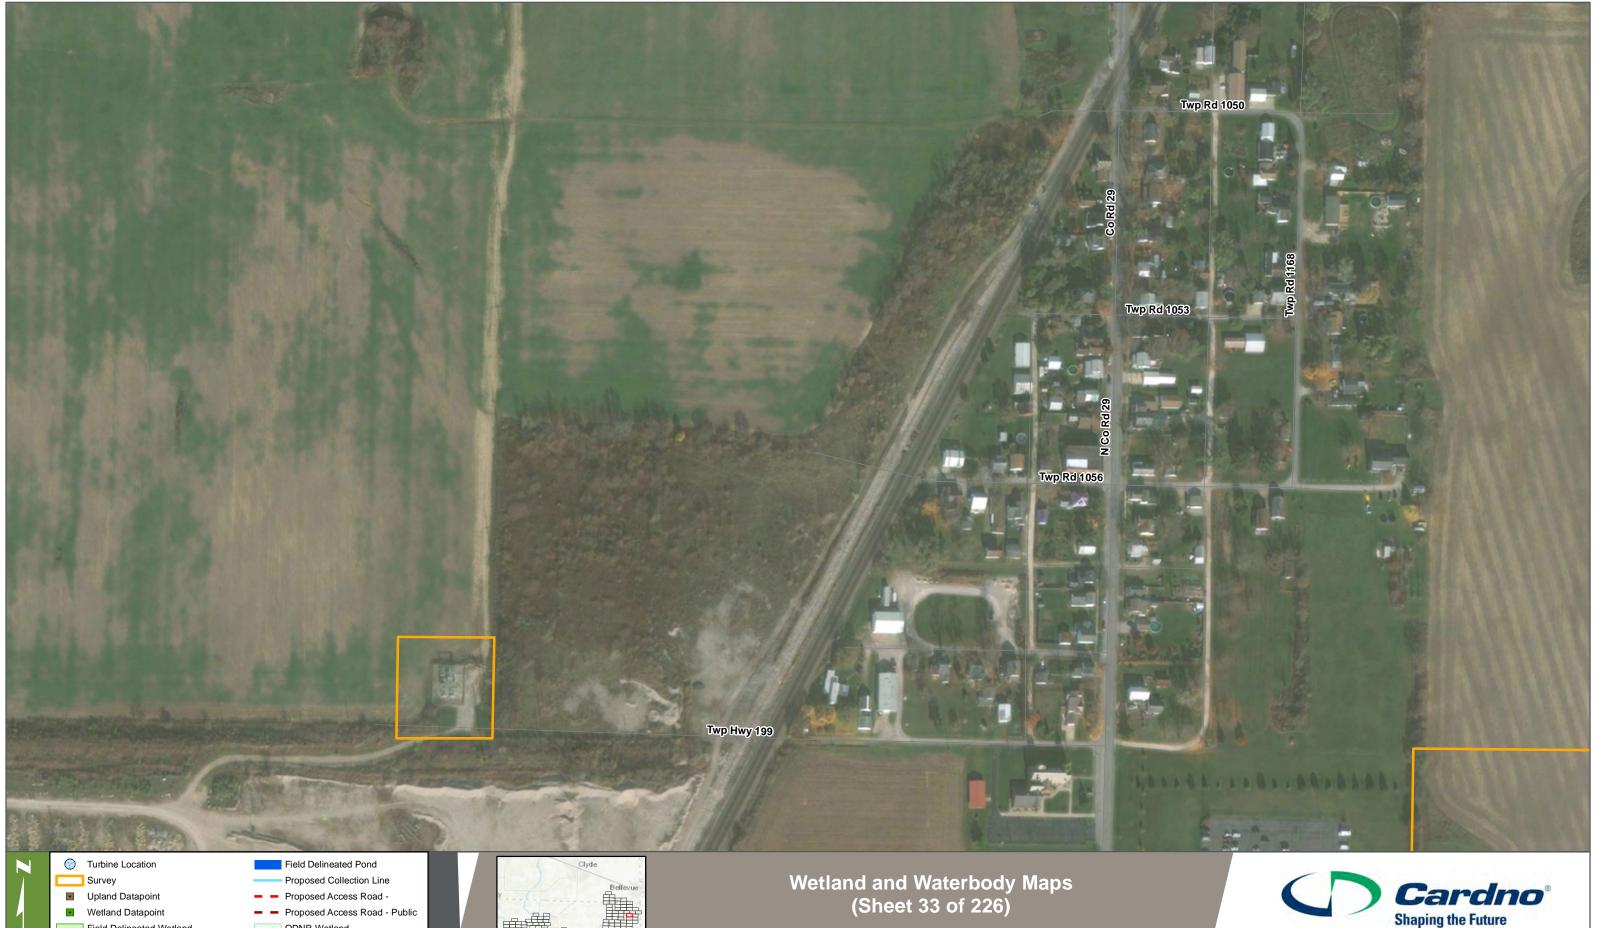

# Wetland and Waterbody Maps (Sheet 20 of 226)

Republic Wind Project Seneca and Sandusky Counties, OH

200 Meters

Date Created: 1/24/2018 Date Revised: 1/24/2018 File Path: S:\GIS\Apex Clean Energy\Republic Wind\MXD\Wetland Report Figures\Fall 2017\Wetland and Waterbody Maps.mxd GIS Analyst: Peter.Marsey