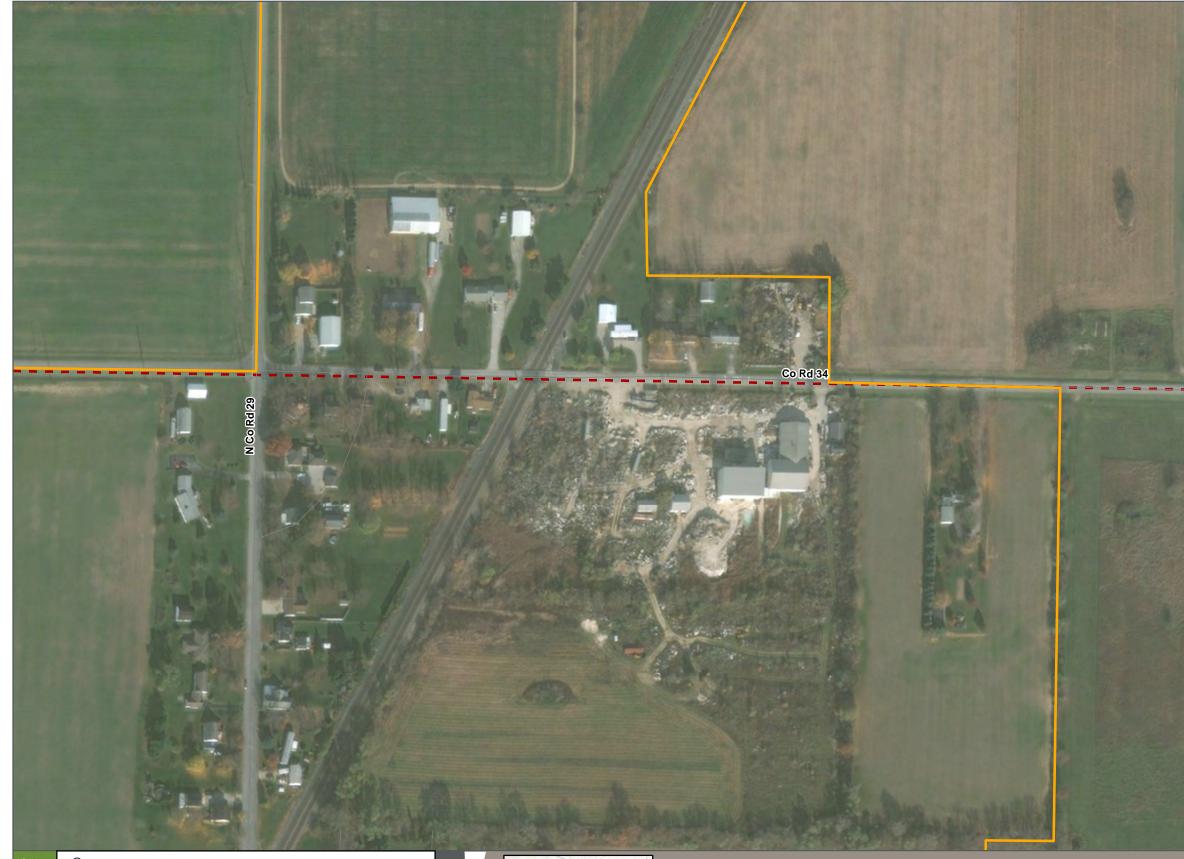

### Wetland and Waterbody Maps (Sheet 41 of 226)

Republic Wind Project Seneca and Sandusky Counties, OH

200 Meters

Netland Report Figures\Fall 2 GIS Analyst: Pet

Proposed Collection Line Proposed Access Road - Public