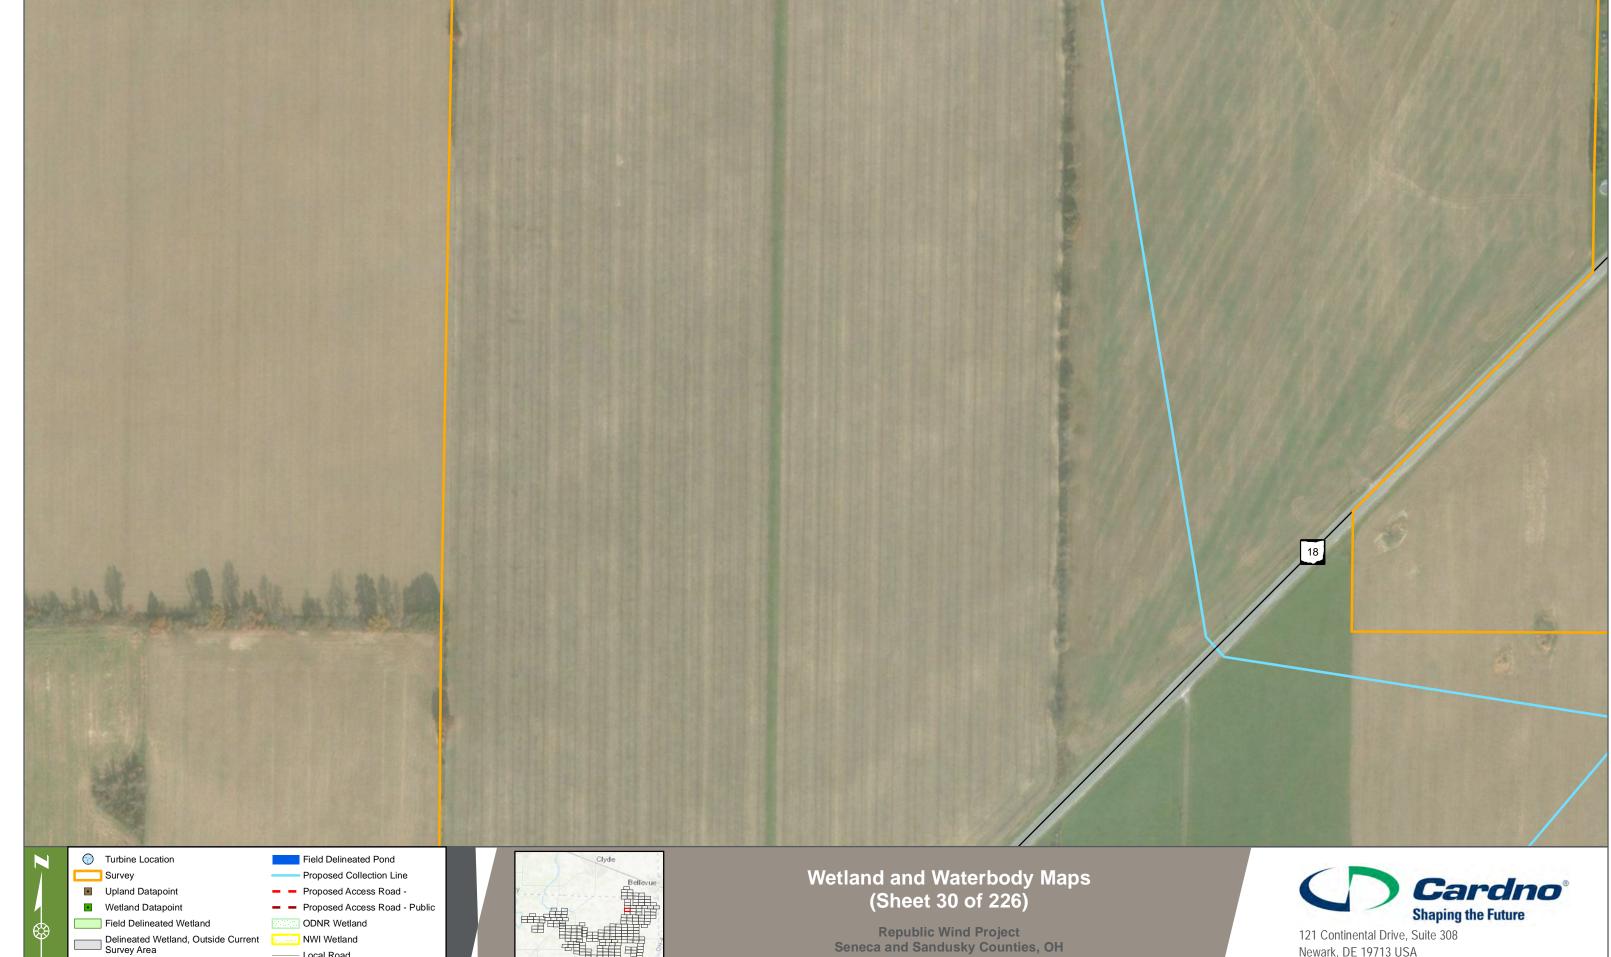

cal Road

- State Road

- US Highway

Locator Map

] Delineated Wetland, Outside Current Survey Area

Field Delineated Stream/Ditch

Delineated Waterbody, Outside Current Survey Area





Locator Map

#### Wetland and Waterbody Maps (Sheet 28 of 226)

Republic Wind Project Seneca and Sandusky Counties, OH

100

200 Meters

ate Created: 1/24/2018 Date Revised: 1/24/2018 File Path: S:\GIS\Apex Clean Energy\Republic Wind\MXD\Wetland Report Figures\Fall 2017\Wetland and Waterbody Maps.mxd









### Wetland and Waterbody Maps (Sheet 29 of 226)

Republic Wind Project Seneca and Sandusky Counties, OH

100

400

200 Meters

200

ate Created: 1/24/2018 Date Revised: 1/24/2018 File Path: S:\GIS\Apex Clean Energy\Republic Wind\MXD\Wetland Report Figures\Fall 2017\Wetland and Waterbody Maps.mxd





Republic Wind Project Seneca and Sandusky Counties, OH

200 Meters

etland Report Figures/Fall 2 GIS Analyst: Pet

Field Delineated Stream/Ditch

Delineated Waterbody, Outside Current Survey Area

NWI Wetland

------ US Highway

Local Road

State Road

Locator Map



Republic Wind Project Seneca and Sandusky Counties, OH

200 Meters









etland Report Figures\Fall 2

- US Highway

Locator Map



Phone (+1) 302-395-1919 Fax (+1) 302-395-1920 www.cardno.com





Republic Wind Project Seneca and Sandusky Counties, OH

400

200 Meters

200

/etland Report Figures\Fall

Locator Map





200 Meters

GIS Analyst: P

Delineated Waterbody, Outside Current Survey Area

State Road

- US Highway

Locator Map

Phone (+1) 302-395-1919 Fax (+1) 302-395-1920 www.cardno.com



Republic Wind Project S