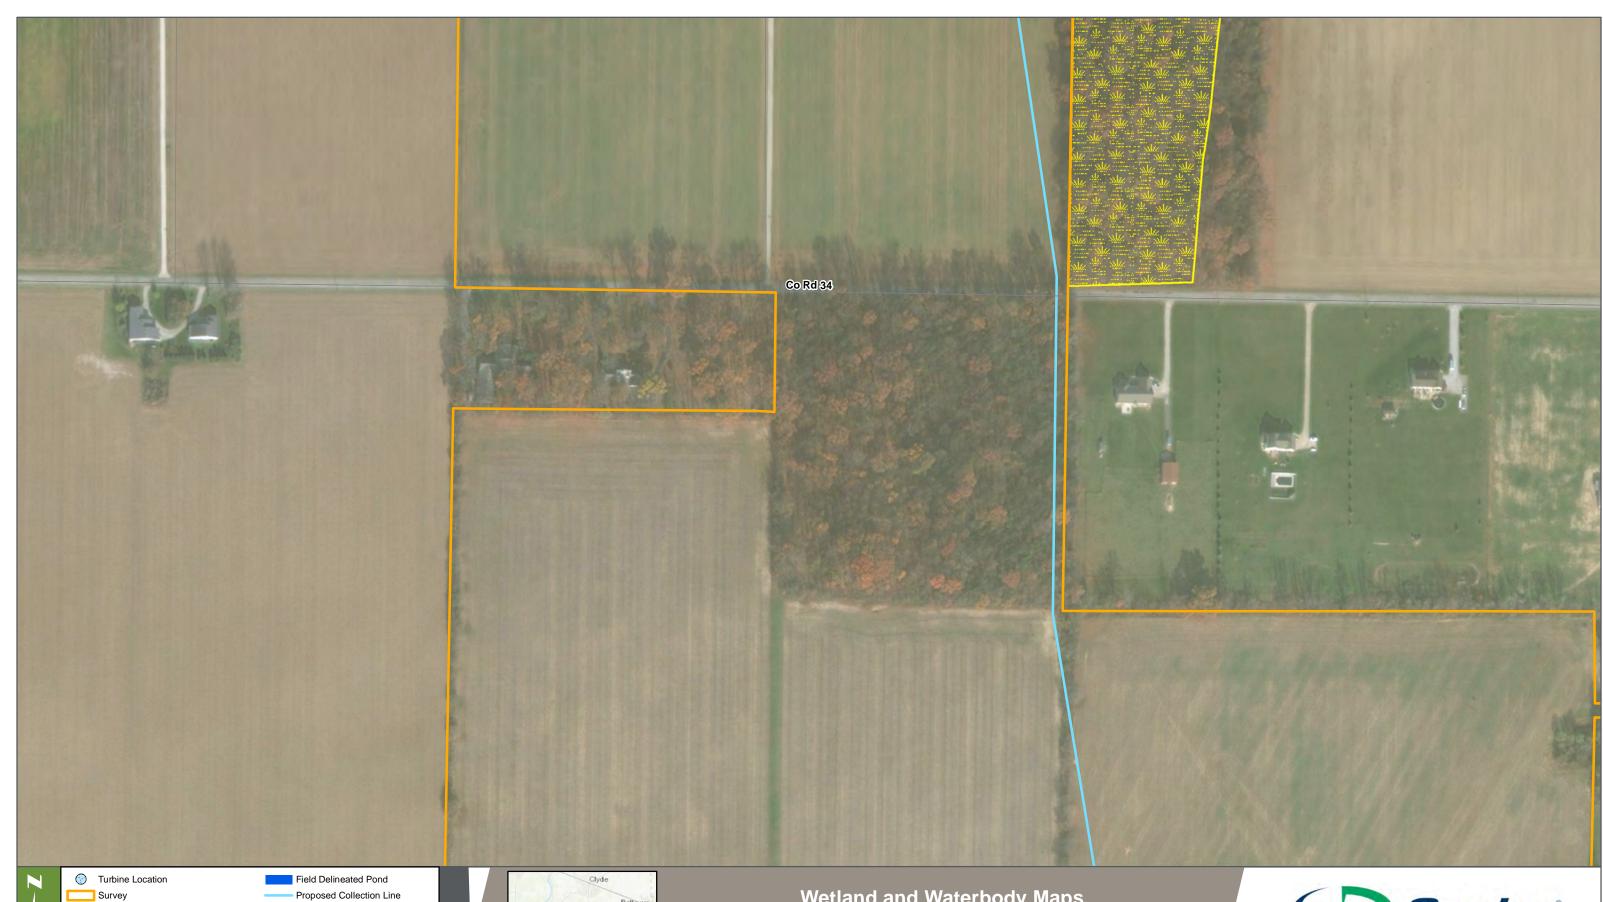

#### Wetland and Waterbody Maps (Sheet 26 of 226)

Republic Wind Project Seneca and Sandusky Counties, OH

400

200 Meters

200

Republic Wind Project Seneca and Sandusky Counties, OH

200 Meters

Date Created: 1/24/2018 Date Revised: 1/24/2018 File Path: S:\GIS\Apex Clean Energy\Republic Wind\MXD\Wetland Report Figures\Fall 2017\Wetland and Waterbody Maps.mxc GIS Analyst: Peter.Marsey