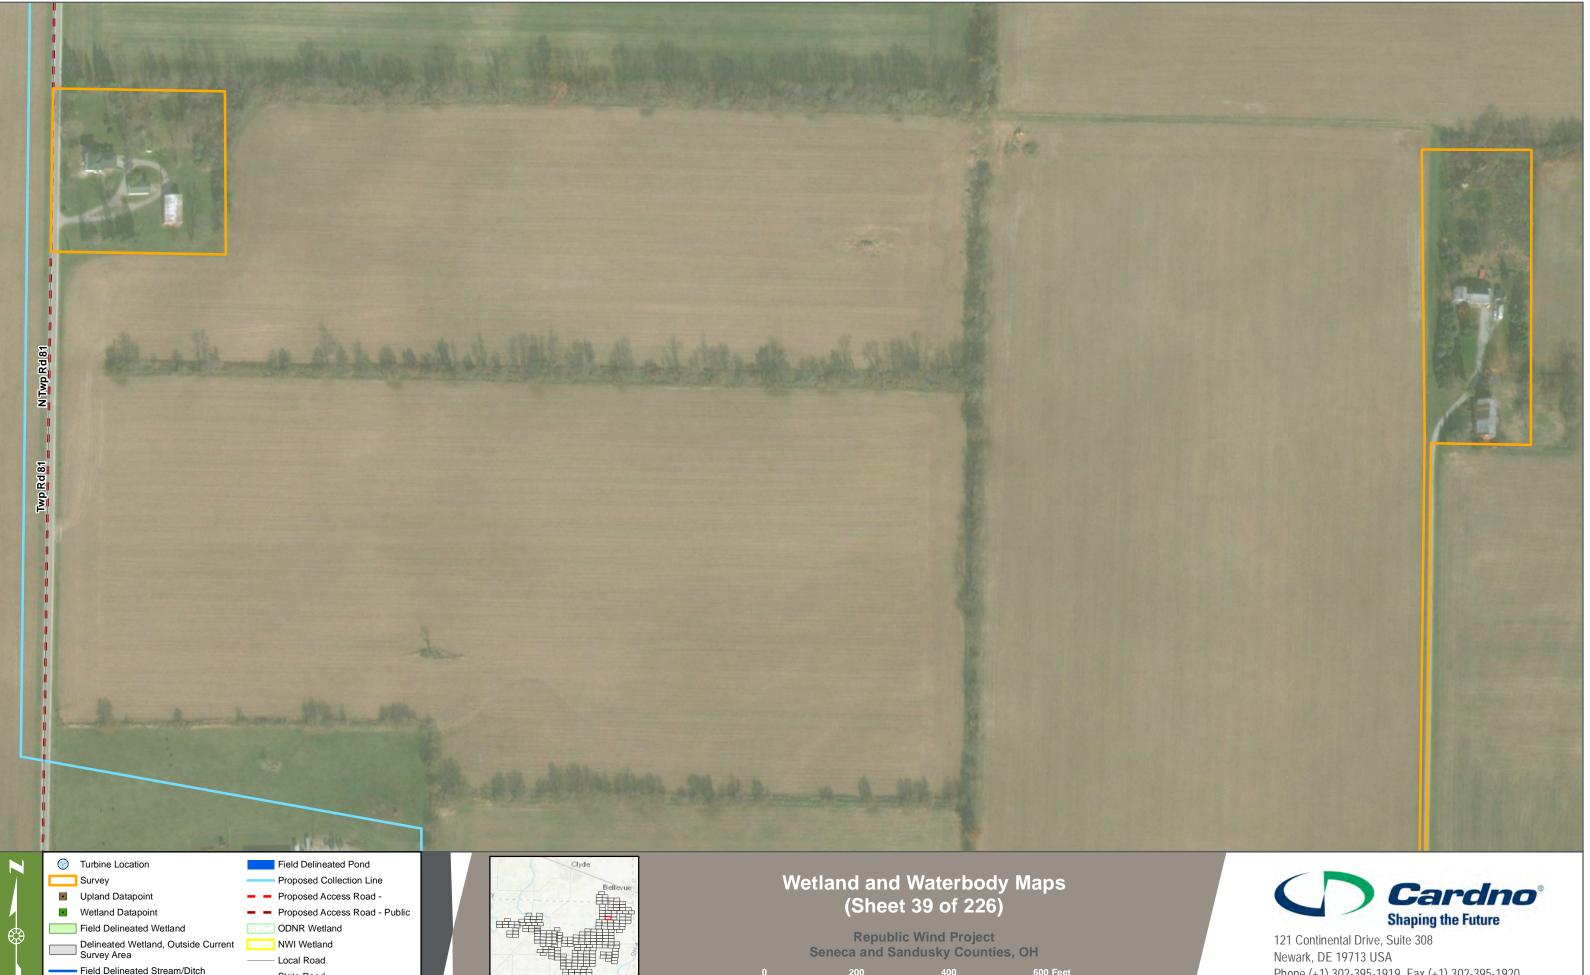

Locator Map

|              | <br>Delineated Waterbody, Outside<br>Current Survey Area | US Highway                               |                               | L                     |
|--------------|----------------------------------------------------------|------------------------------------------|-------------------------------|-----------------------|
| Date Created | Date Revised: 1/24/2018 File Path: S:\GIS\Apex CI        | ean Energy\Republic Wind\MXD\Wetland Rep | ort Figures\Fall 2017\Wetland | and Waterbody Maps.mx |