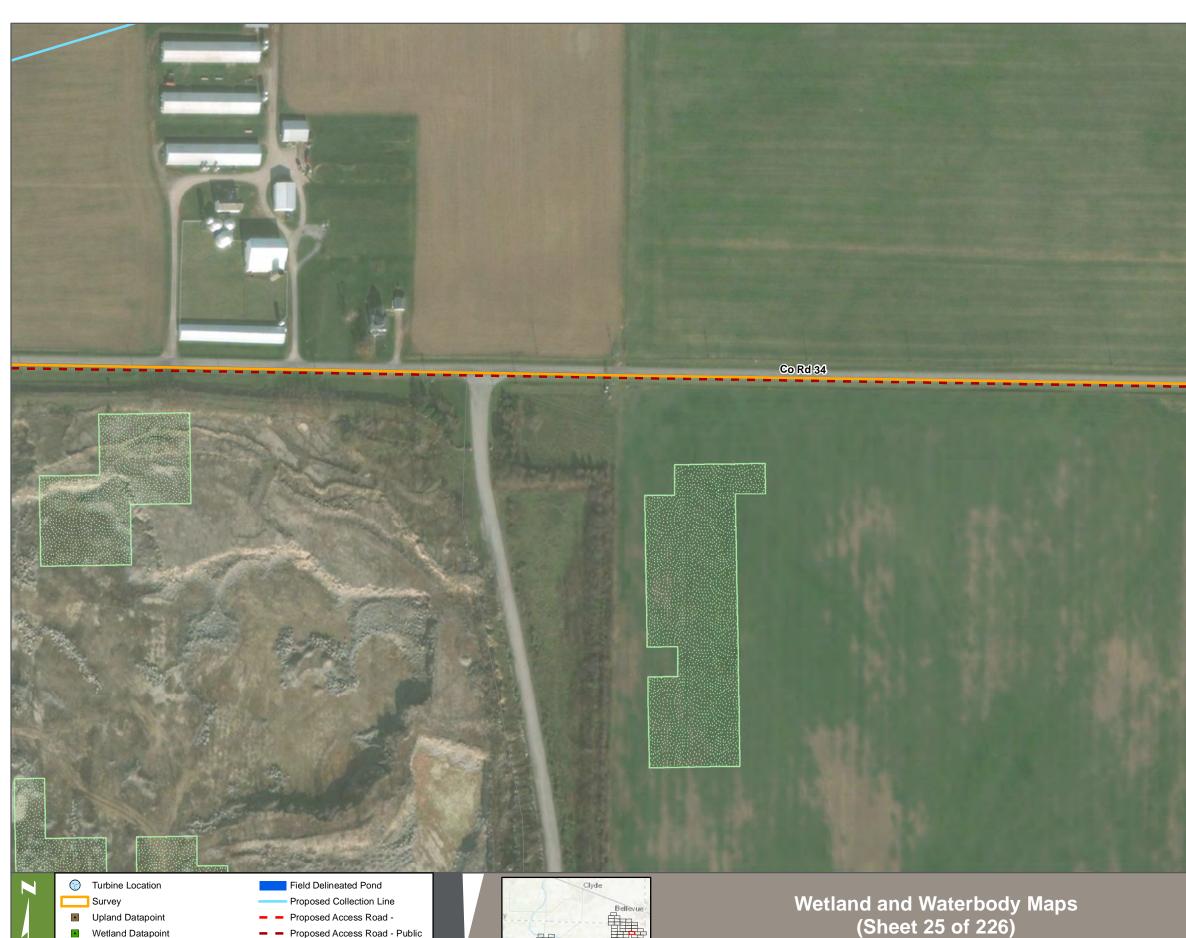

#### Wetland and Waterbody Maps (Sheet 28 of 226)

Republic Wind Project Seneca and Sandusky Counties, OH

100

200 Meters

ate Created: 1/24/2018 Date Revised: 1/24/2018 File Path: S:\GIS\Apex Clean Energy\Republic Wind\MXD\Wetland Report Figures\Fall 2017\Wetland and Waterbody Maps.mxd