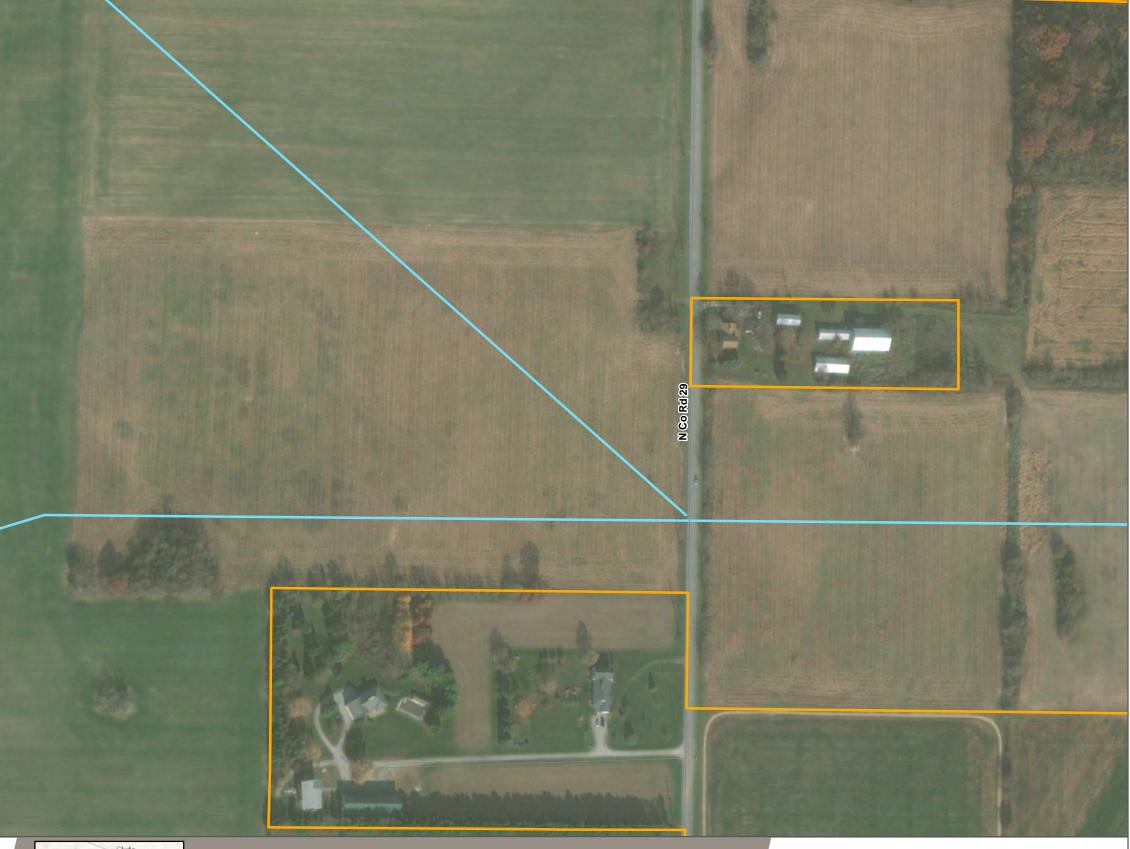

# Wetland and Waterbody Maps (Sheet 20 of 226)

Republic Wind Project Seneca and Sandusky Counties, OH

200 Meters

Date Created: 1/24/2018 Date Revised: 1/24/2018 File Path: S:\GIS\Apex Clean Energy\Republic Wind\MXD\Wetland Report Figures\Fall 2017\Wetland and Waterbody Maps.mxd GIS Analyst: Peter.Marsey