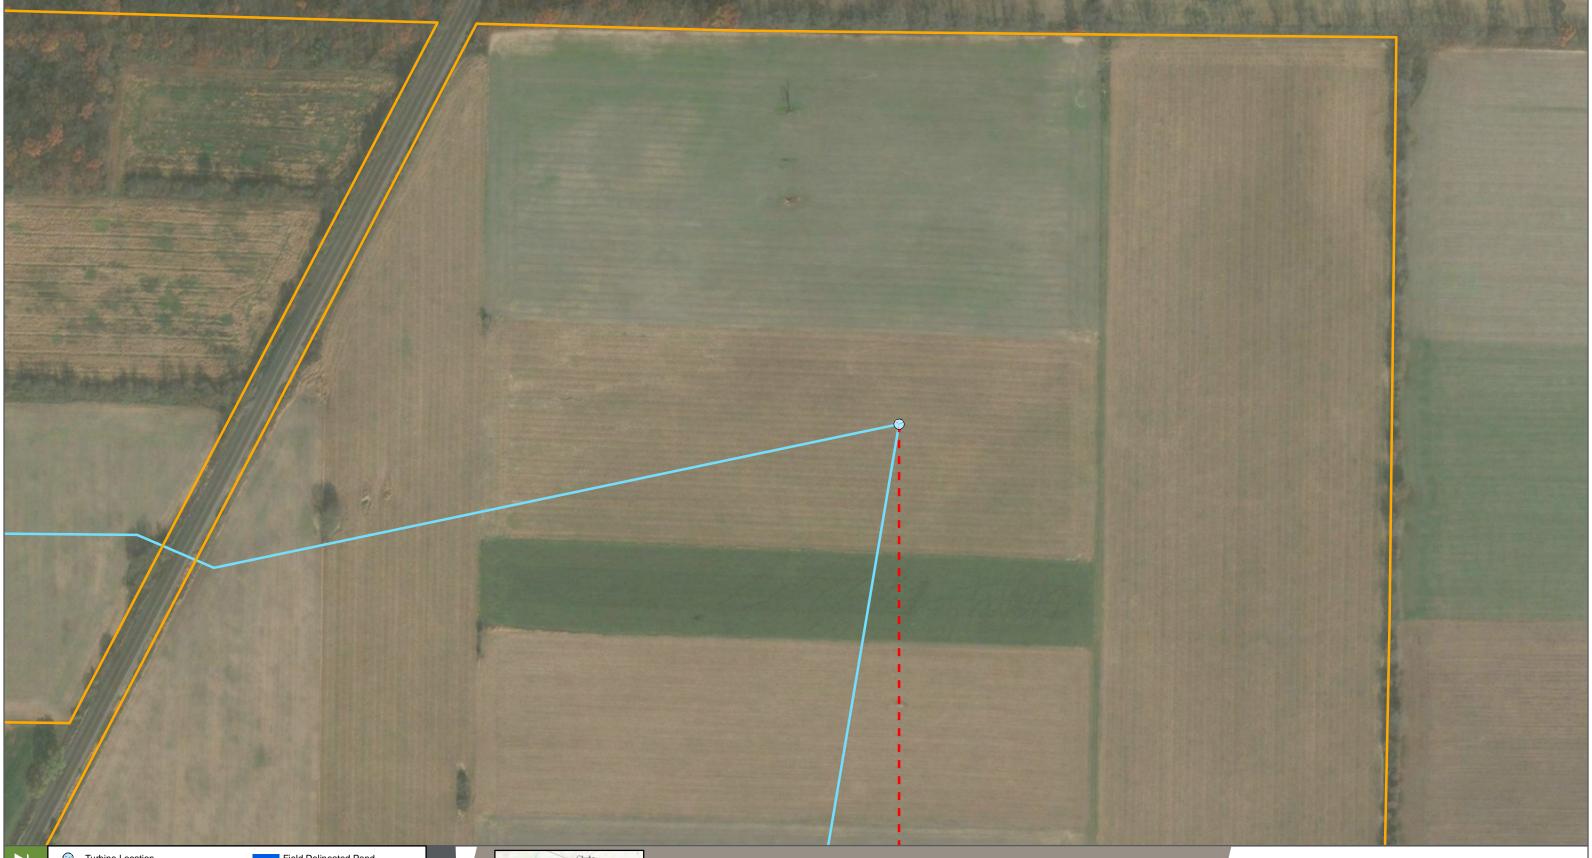

### Wetland and Waterbody Maps (Sheet 22 of 226)

Republic Wind Project Seneca and Sandusky Counties, OH

200 Meters

Date Created: 1/24/2018 Date Revised: 1/24/2018 File Path: S:GIS\Apex Clean Energy\Republic Wind\MXD\Wetland Report Figures\Fall 2017\Wetland and Waterbody Maps.mxd