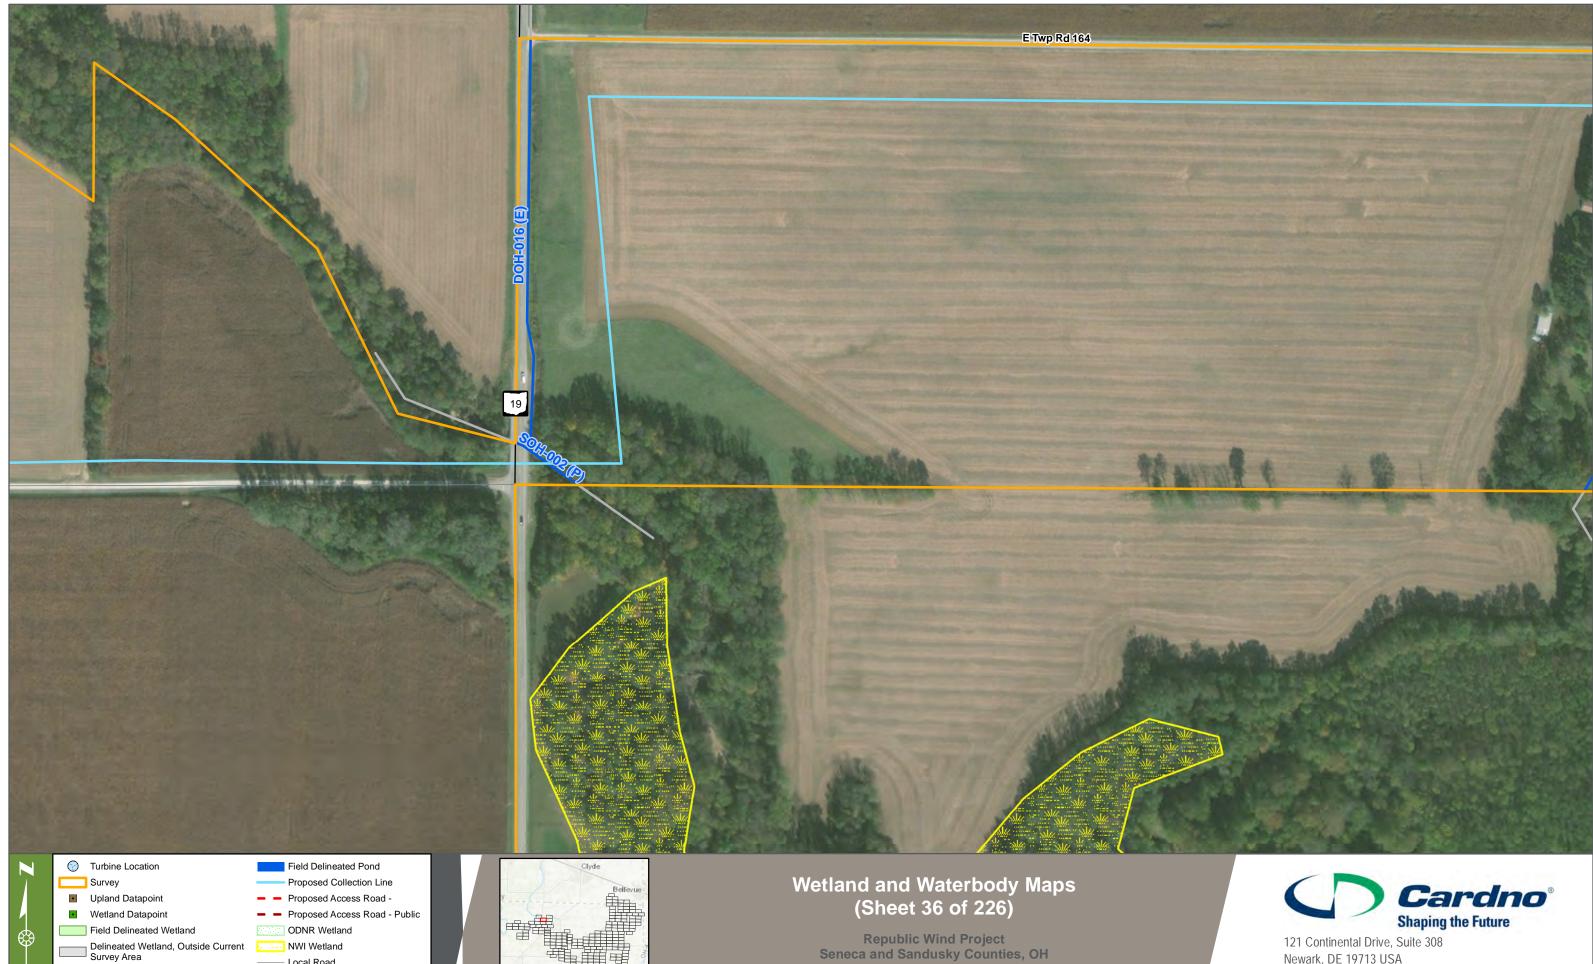

Wetland and Waterbody Maps (Sheet 37 of 226)

Republic Wind Project Seneca and Sandusky Counties, OH

100

400

200 Meters

200

ate Created: 1/24/2018 Date Revised: 1/24/2018 File Path: S:\GIS\Apex Clean Energy\Republic Wind\MXD\Wetland Report Figures\Fall 2017\Wetland and Waterbody Maps.mx