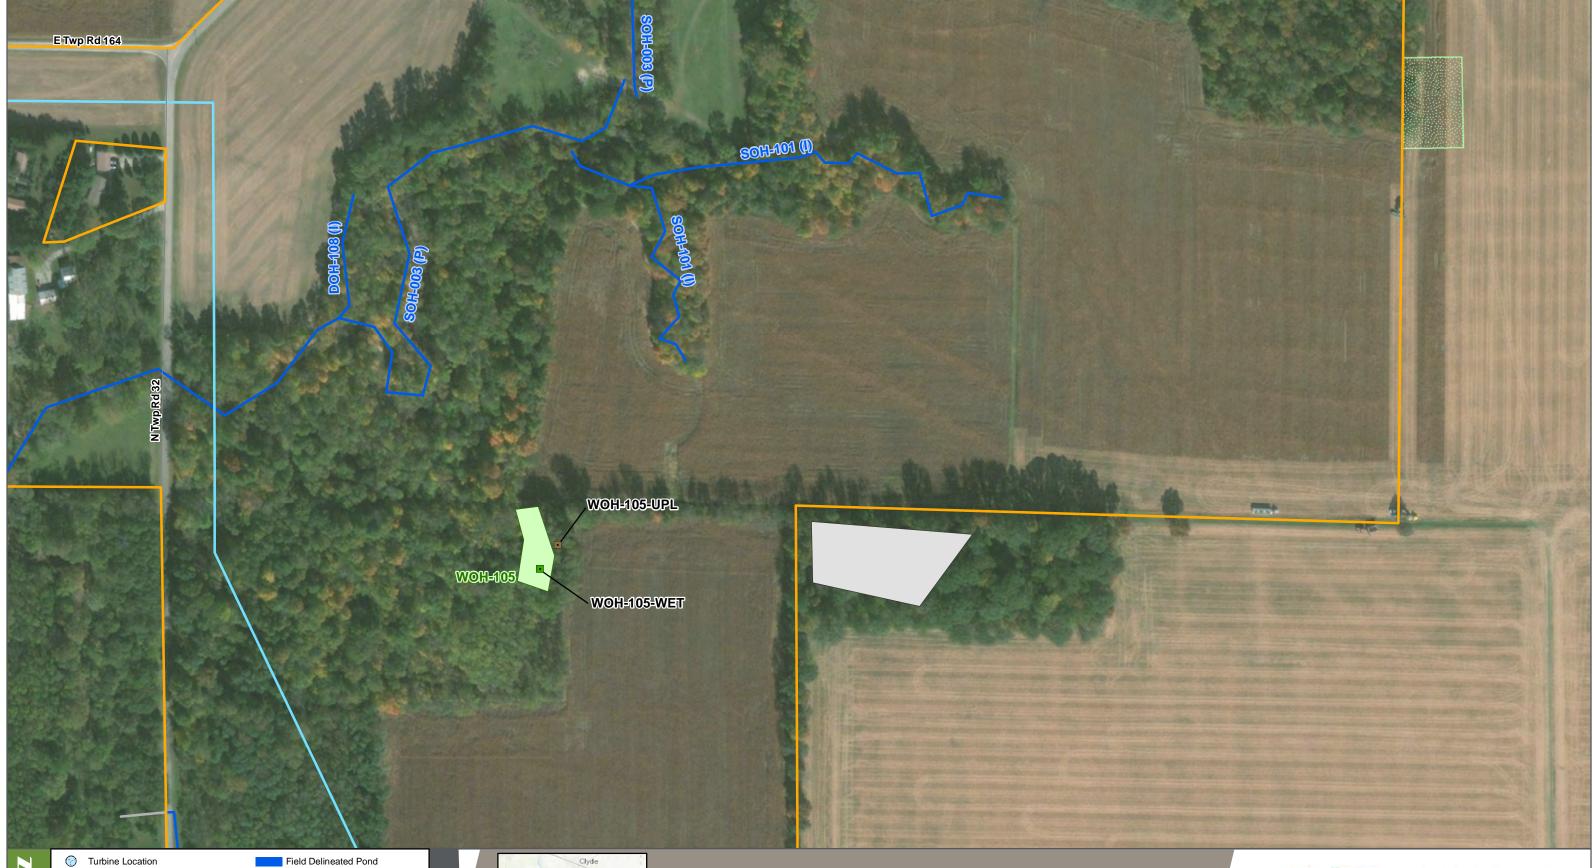

Wetland and Waterbody Maps (Sheet 37 of 226)

Republic Wind Project Seneca and Sandusky Counties, OH

100

400

200 Meters

200

ate Created: 1/24/2018 Date Revised: 1/24/2018 File Path: S:\GIS\Apex Clean Energy\Republic Wind\MXD\Wetland Report Figures\Fall 2017\Wetland and Waterbody Maps.mx