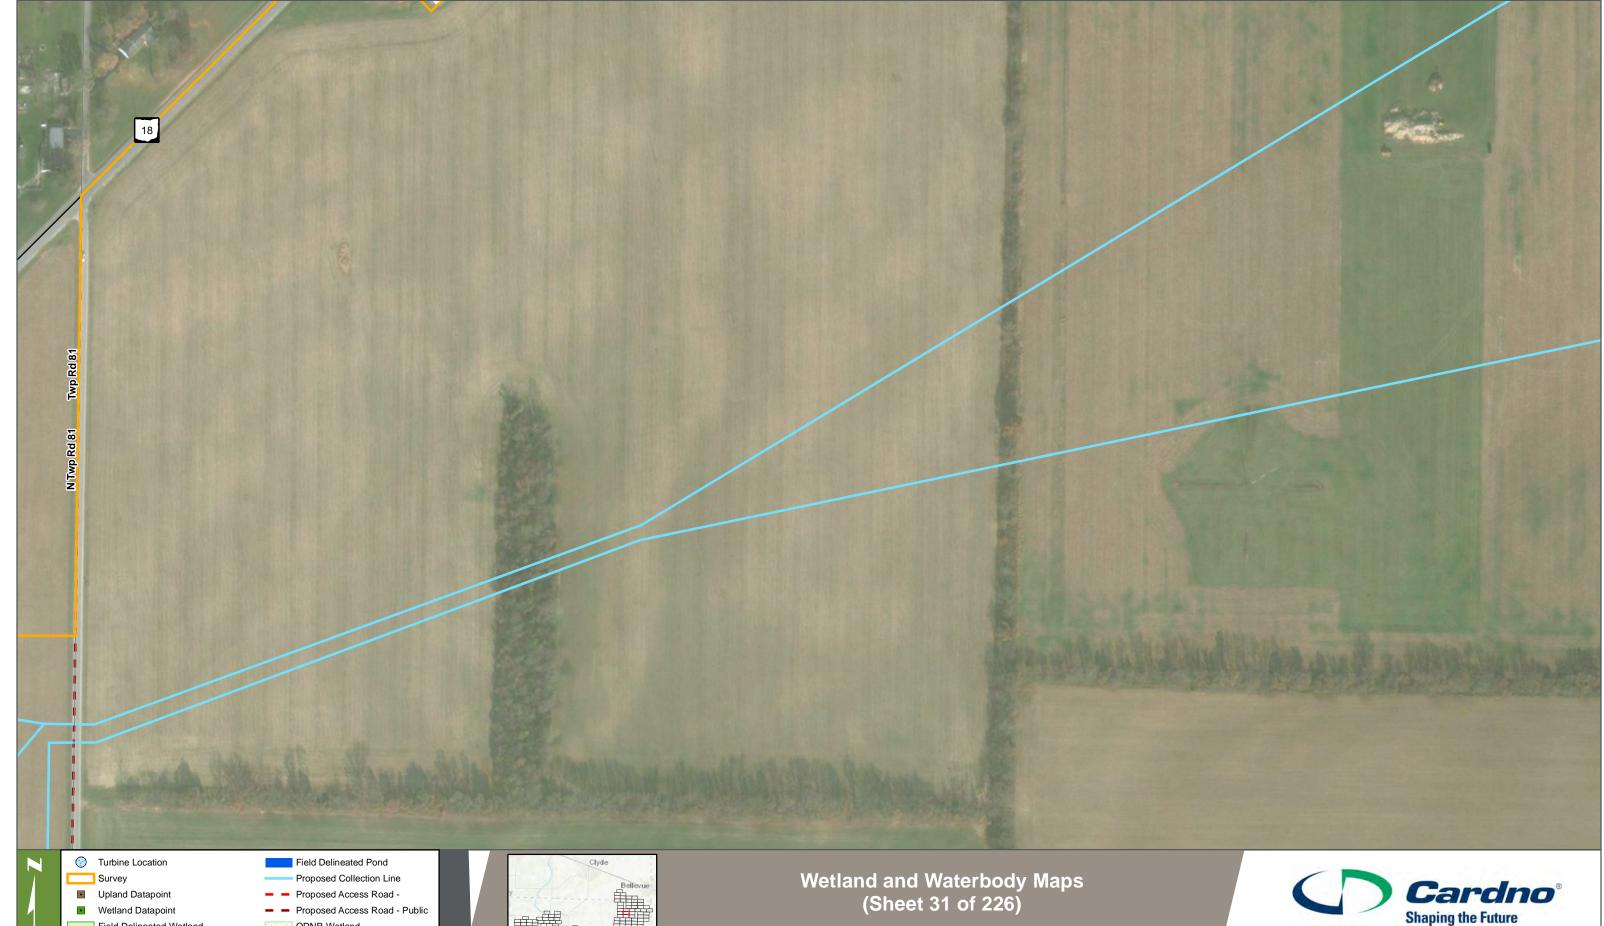

oject Seneca and Sandusky Counties, OH

100

200 Meters

ate Created: 1/24/2018 Date Revised: 1/24/2018 File Path: S:\GIS\Apex Clean Energy\Republic Wind\MXD\Wetland Report Figures\Fall 2017\Wetland and Waterbody Maps.mxd









### Wetland and Waterbody Maps (Sheet 29 of 226)

Republic Wind Project Seneca and Sandusky Counties, OH

100

400

200 Meters

200

ate Created: 1/24/2018 Date Revised: 1/24/2018 File Path: S:\GIS\Apex Clean Energy\Republic Wind\MXD\Wetland Report Figures\Fall 2017\Wetland and Waterbody Maps.mxd





Republic Wind Project Seneca and Sandusky Counties, OH

200 Meters

etland Report Figures/Fall 2 GIS Analyst: Pet

Field Delineated Stream/Ditch

Delineated Waterbody, Outside Current Survey Area

NWI Wetland

------ US Highway

Local Road

State Road

Locator Map



Republic Wind Project Seneca and Sandusky Counties, OH

200 Meters









etland Report Figures\Fall 2

- US Highway

Locator Map



Phone (+1) 302-395-1919 Fax (+1) 302-395-1920 www.cardno.com





Republic Wind Project Seneca and Sandusky Counties, OH

400

200 Meters

200

/etland Report Figures\Fall

Locator Map





200 Meters

GIS Analyst: P

Delineated Waterbody, Outside Current Survey Area

State Road

- US Highway

Locator Map

Phone (+1) 302-395-1919 Fax (+1) 302-395-1920 www.cardno.com



Republic Wind Project Seneca and Sandusky Counties, OH

200 Meters

200

Field Delineated Stream/Ditch

Delineated Waterbody, Outside Current Survey Area

------ Local Road

------ US Highway

State Road

Locator Map



200

400

200 Meters

100

| Date Created: 1/24/2018 | Date Revised: 1/