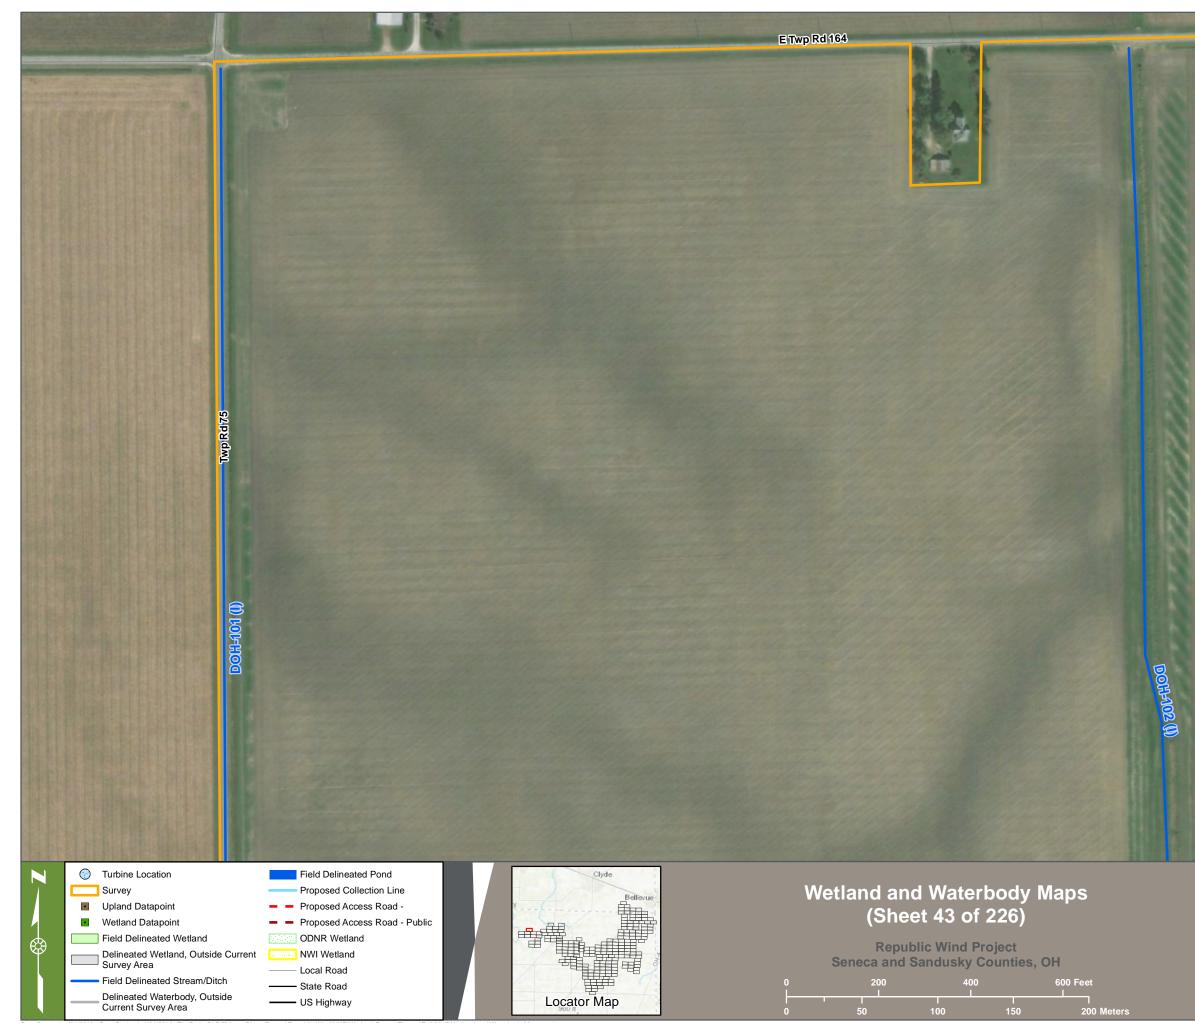

Wetland and Waterbody Maps (Sheet 44 of 226)

> Republic Wind Project Seneca and Sandusky Counties, OH

> > 100

400

200 Meters

200

Turbine Location Field Delineated Pond Survey Proposed Collection Line Upland Datapoint Proposed Access Road -Wetland Datapoint Proposed Access Road - Public • -Field Delineated Wetland ODNR Wetland Delineated Wetland, Outside Current Survey Area NWI Wetland - Local Road Field Delineated Stream/Ditch State Road Delineated Waterbody, Outside Current Survey Area - US Highway