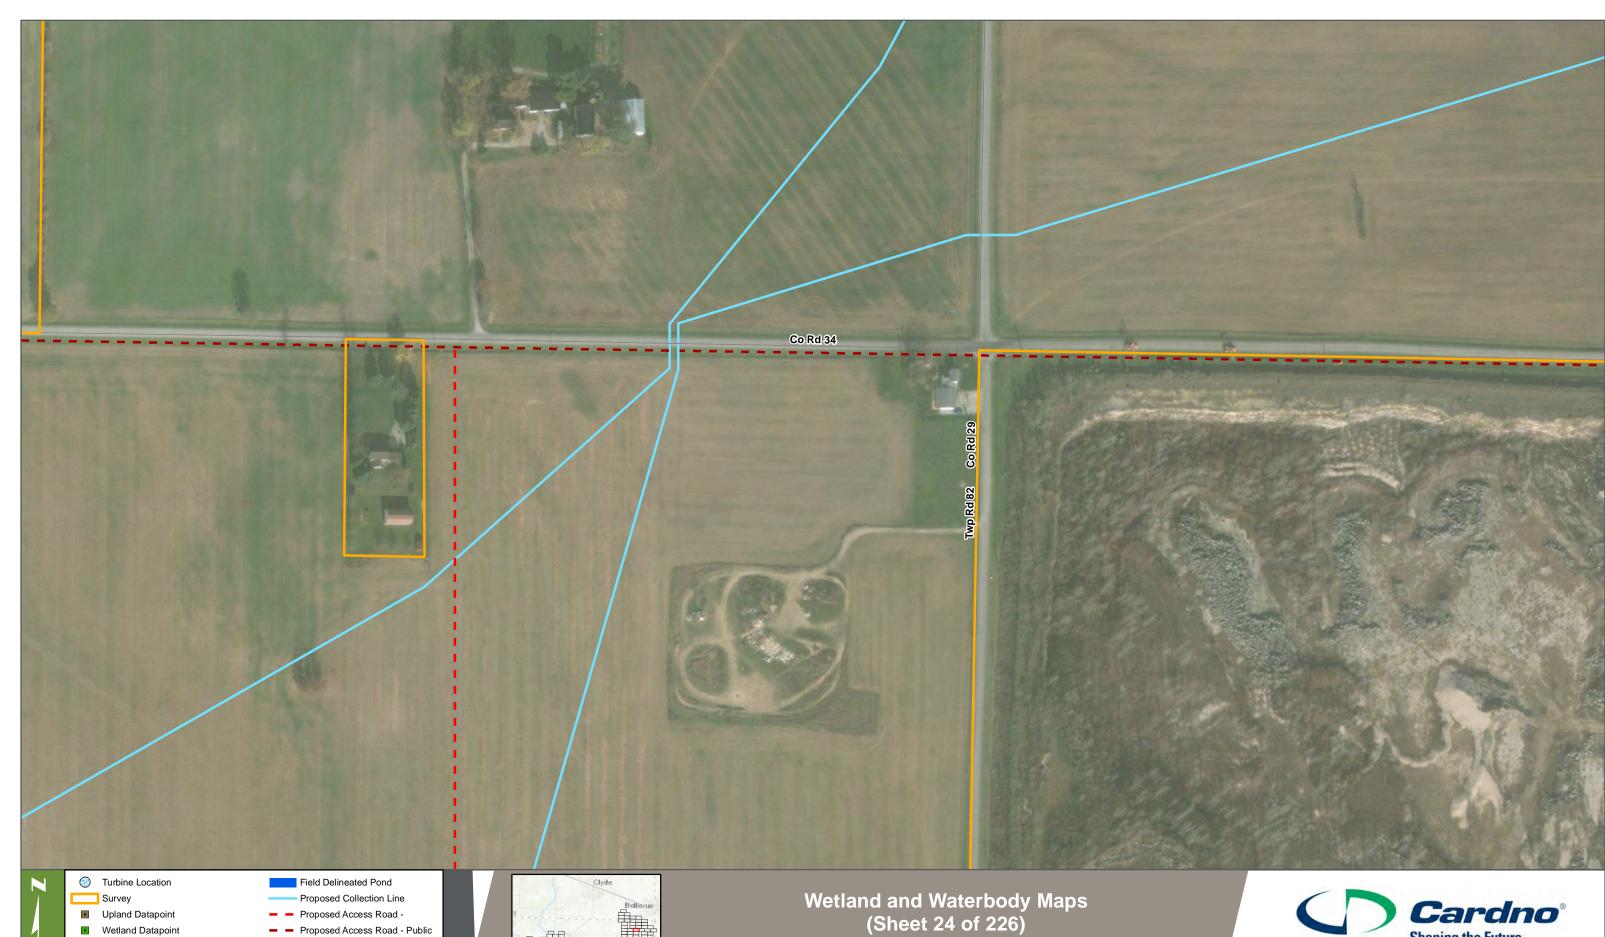

#### Wetland and Waterbody Maps (Sheet 26 of 226)

Republic Wind Project Seneca and Sandusky Counties, OH

400

200 Meters

200

Republic Wind Project Seneca and Sandusky Counties, OH

200 Meters

Date Created: 1/24/2018 Date Revised: 1/24/2018 File Path: S:\GIS\Apex Clean Energy\Republic Wind\MXD\Wetland Report Figures\Fall 2017\Wetland and Waterbody Maps.mxc GIS Analyst: Peter.Marsey