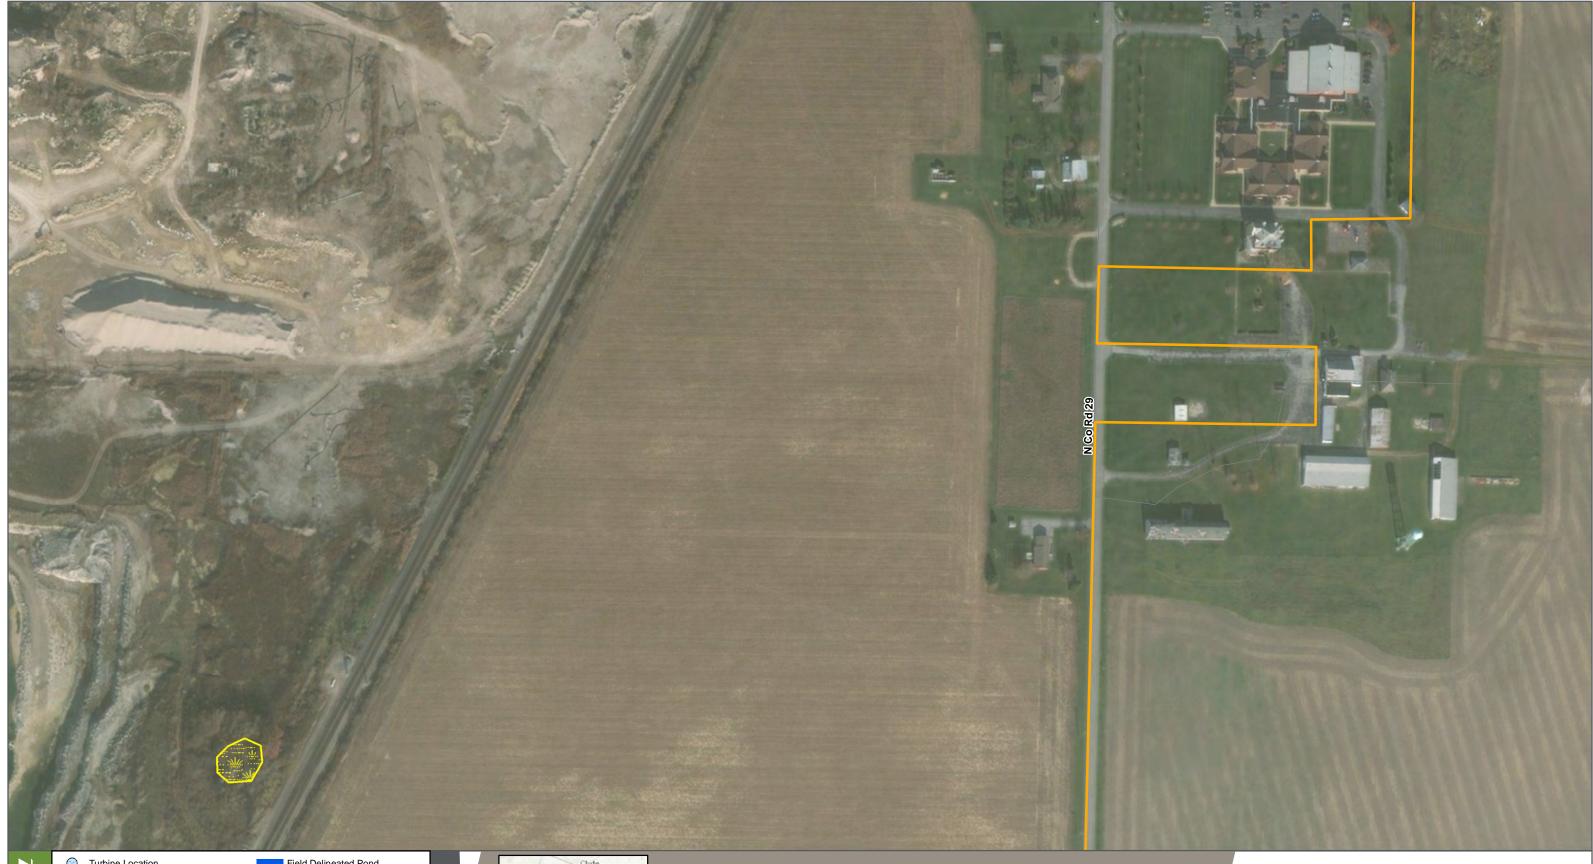

Turbine Location Field Delineated Pond Survey Upland Datapoint - Wetland Datapoint Field Delineated Wetland ODNR Wetland ] Delineated Wetland, Outside Current Survey Area NWI Wetland ------ Local Road Field Delineated Stream/Ditch - State Road Delineated Waterbody, Outside Current Survey Area ------ US Highway

### Wetland and Waterbody Maps (Sheet 41 of 226)

Republic Wind Project Seneca and Sandusky Counties, OH

200 Meters

Netland Report Figures\Fall 2 GIS Analyst: Pet

Proposed Collection Line Proposed Access Road - Public