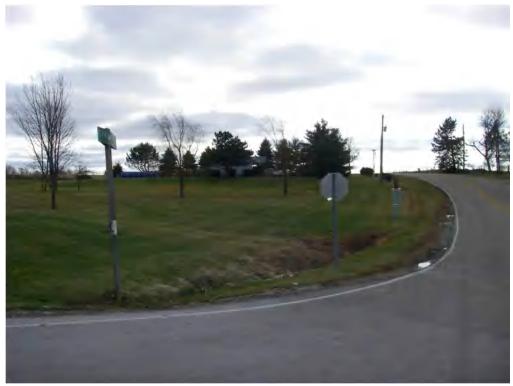

Photo 24 – Supplement to Figure 12: Intersection S.R.36 & Bullard Rutan Rd. (Facing Northeast)

Photo 25 – Supplement to Figure 12: Intersection S.R.36 & Bullard Rutan Rd. (Facing Southeast)

Photo 26 – Supplement to Figure 13: Intersection S.R.36 & N. Parkview Rd. (Facing Northeast)