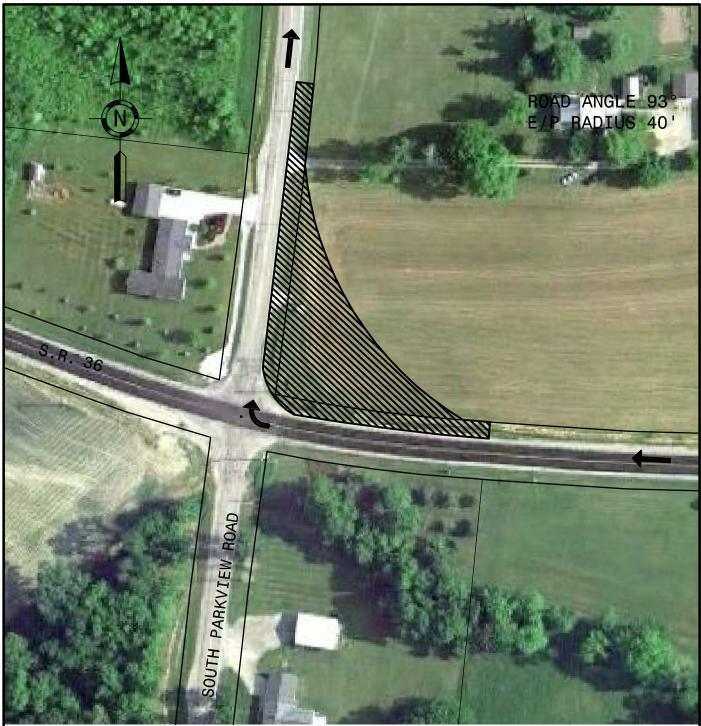

PROJECT NO.: EVP010

CAD DWG FILE: FIG 13 PLOT DATE: FEBRUARY-29-12

(PHOTOS 28, 29, 30 AND 31)

SCALE IN FEET

LEGEND

IMPACTED AREA A

HUII & associates, inc.

ENGINEERS | GEOLOGISTS | SCIENTISTS | PLANNERS

6397 EMERALD PARKWAY SUITE 200 DUBLIN, OHIO 43016 PHONE: (614) 793-8777 FAX: (614) 793-9070 www.hullinc.com

© 2012 HULL & ASSOCIATES, INC.

ROUTE EVALUATION STUDY
BUCKEYE II WIND FARM
CONSTRAINTS MAP, FIGURE 14
N. PARKVIEW RD & URBANA WOODSTOCK PK
CHAMPAIGN COUNTY, OHIO

 PROJECT NO.:
 EVP010

 CAD DWG FILE:
 FIG 14
 PLOT DATE:
 FEBRUARY-29-12

(PHOTOS 32 AND 33)

IMPACTED AREA A

SCALE IN FEET

ROUTE EVALUATION STUDY
BUCKEYE II WIND FARM
CONSTRAINTS MAP, FIGURE 15

**LEGEND** 

S.R.36 & N. MUTUAL UNION RD CHAMPAIGN COUNTY, OHIO

Photo 27 – Supplement to Figure 13: Intersection S.R.36 & N. Parkview Rd. (Facing East)

Photo 28 - Supplement to Figure 14: Intersection N. Parkview Rd. & Urbana Woodstock Pk (Facing Northeast)

Photo 29 - Supplement to Figure 14: Intersection N. Parkview Rd. & Urbana Woodstock Pk (Facing Southeast)

Photo 30 - Supplement to Figure 14: Intersection N. Parkview Rd. & Urbana Woodstock Pk (Facing Southwest)

Photo 31 - Supplement to Figure 14: Intersection N. Parkview Rd. & Urbana Woodstock Pk (Facing South)