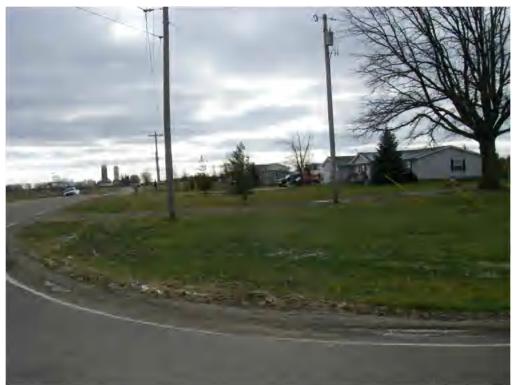

Photo 27 – Supplement to Figure 13: Intersection S.R.36 & N. Parkview Rd. (Facing East)

Photo 28 - Supplement to Figure 14: Intersection N. Parkview Rd. & Urbana Woodstock Pk (Facing Northeast)

Photo 29 - Supplement to Figure 14: Intersection N. Parkview Rd. & Urbana Woodstock Pk (Facing Southeast)