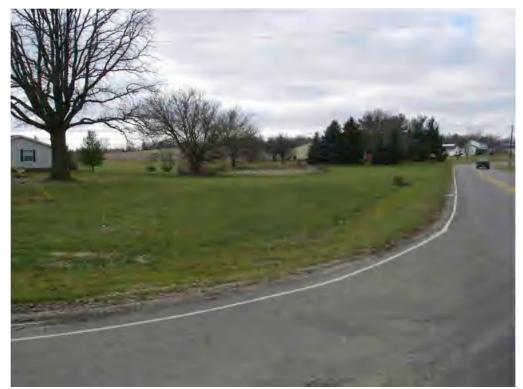

Photo 24 – Supplement to Figure 12: Intersection S.R.36 & Bullard Rutan Rd. (Facing Northeast)

Photo 25 – Supplement to Figure 12: Intersection S.R.36 & Bullard Rutan Rd. (Facing Southeast)

Photo 26 – Supplement to Figure 13: Intersection S.R.36 & N. Parkview Rd. (Facing Northeast)