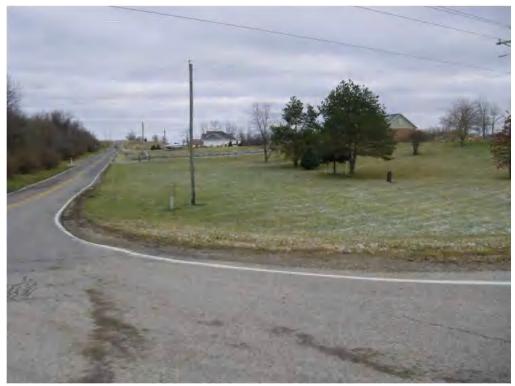

Photo 27 – Supplement to Figure 13: Intersection S.R.36 & N. Parkview Rd. (Facing East)

Photo 28 - Supplement to Figure 14: Intersection N. Parkview Rd. & Urbana Woodstock Pk (Facing Northeast)

Photo 29 - Supplement to Figure 14: Intersection N. Parkview Rd. & Urbana Woodstock Pk (Facing Southeast)