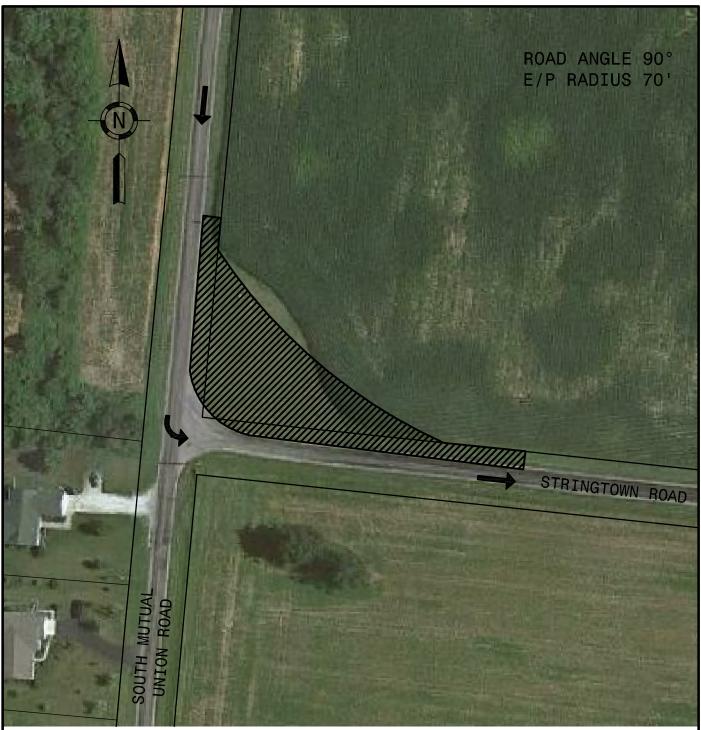

ENGINEERS | GEOLOGISTS | SCIENTISTS | PLANNERS

6397 EMERALD PARKWAY SUITE 200 DUBLIN, OHIO 43016 PHONE: (614) 793-8777 FAX: (614) 793-9070 www.hullinc.com

200

© 2012 HULL & ASSOCIATES, INC.

ROUTE EVALUATION STUDY
BUCKEYE II WIND FARM
CONSTRAINTS MAP, FIGURE 17
S. MUTUAL UNION RD & STRINGTOWN RD
CHAMPAIGN COUNTY, OHIO

PROJECT NO.: EVP010

CAD DWG FILE: FIG 17

PLOT DATE: FEBRUARY-29-12