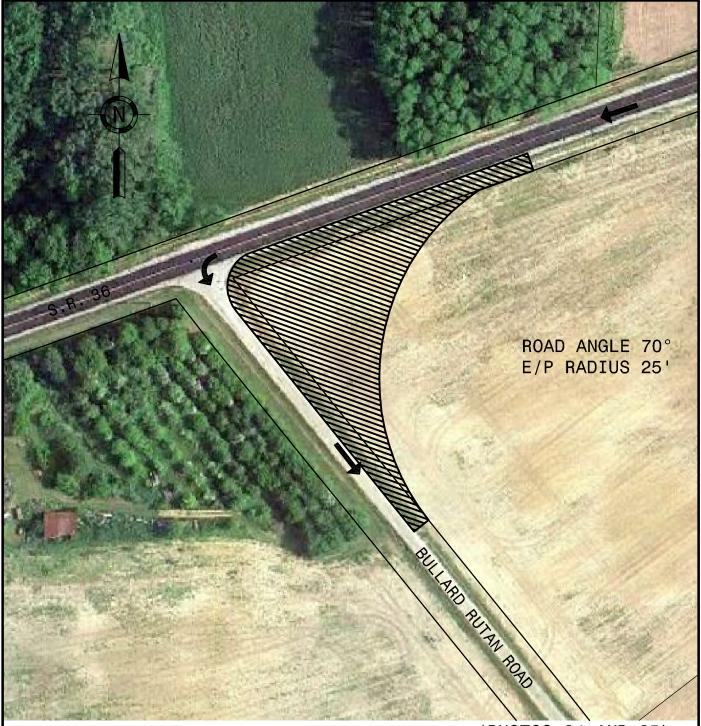

(PHOTOS 24 AND 25)

<u>LEGEND</u>

SCALE IN FEET

IMPACTED AREA A

ENGINEERS I GEOLOGISTS I SCIENTISTS I PLANNERS

6397 EMERALD PARKWAY SUITE 200 DUBLIN, OHIO 43016 PHONE: (614) 793-8777 FAX: (614) 793-9070 www.hullinc.com

© 2012 HULL & ASSOCIATES, INC.

ROUTE EVALUATION STUDY
BUCKEYE II WIND FARM
CONSTRAINTS MAP, FIGURE 12
S.R.36 & BULLARD RUTAN RD
CHAMPAIGN COUNTY, OHIO

| PROJECT NO.:  | EVP010 |            |                |
|---------------|--------|------------|----------------|
| CAD DWG FILE: | FIG 12 | PLOT DATE: | FEBRUARY-29-12 |

Photo 24 – Supplement to Figure 12: Intersection S.R.36 & Bullard Rutan Rd. (Facing Northeast)

Photo 25 – Supplement to Figure 12: Intersection S.R.36 & Bullard Rutan Rd. (Facing Southeast)

Photo 26 – Supplement to Figure 13: Intersection S.R.36 & N. Parkview Rd. (Facing Northeast)