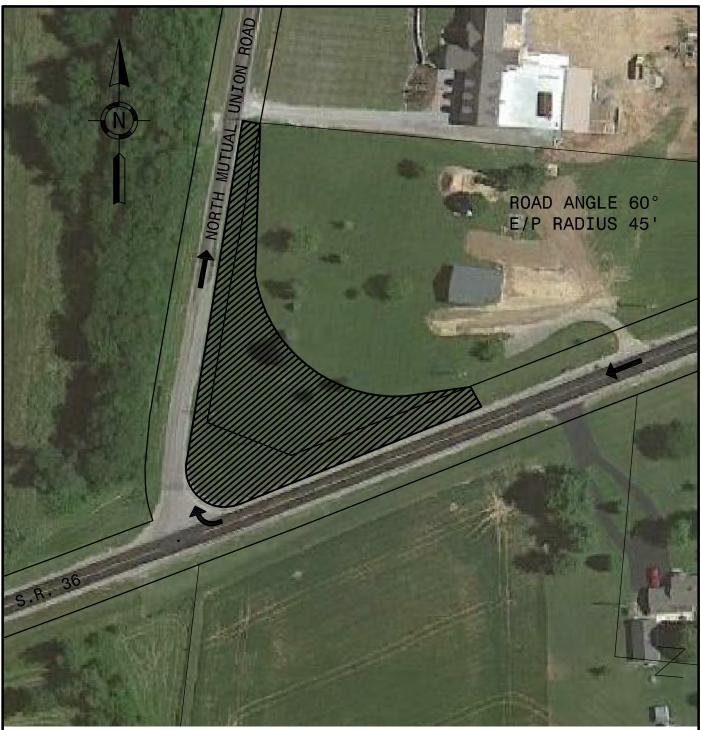

ENGINEERS | GEOLOGISTS | SCIENTISTS | FLANNERS

6397 EMERALD PARKWAY SUITE 200 DUBLIN, OHIO 43016 PHONE: (614) 793-8777 FAX: (614) 793-9070 www.hullinc.com

© 2012 HULL & ASSOCIATES, INC.

ROUTE EVALUATION STUDY
BUCKEYE II WIND FARM
CONSTRAINTS MAP, FIGURE 16
S.R.36 & S. MUTUAL UNION RD
CHAMPAIGN COUNTY, OHIO

 PROJECT NO.:
 EVP010

 CAD DWG FILE:
 FIG 16
 PLOT DATE:
 FEBRUARY-29-12

(PHOTOS 36 AND 37)

**LEGEND** 

IMPACTED AREA A

Hull & associates, inc.

100

SCALE IN FEET

ENGINEERS | GEOLOGISTS | SCIENTISTS | PLANNERS

6397 EMERALD PARKWAY SUITE 200 DUBLIN, OHIO 43016 PHONE: (614) 793-8777 FAX: (614) 793-9070 www.hullinc.com

200

© 2012 HULL & ASSOCIATES, INC.

ROUTE EVALUATION STUDY
BUCKEYE II WIND FARM
CONSTRAINTS MAP, FIGURE 17
S. MUTUAL UNION RD & STRINGTOWN RD
CHAMPAIGN COUNTY, OHIO