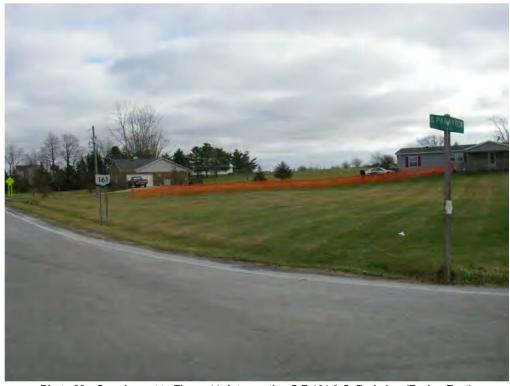

Photo 24 – Supplement to Figure 12: Intersection S.R.36 & Bullard Rutan Rd. (Facing Northeast)

Photo 25 – Supplement to Figure 12: Intersection S.R.36 & Bullard Rutan Rd. (Facing Southeast)

Photo 26 – Supplement to Figure 13: Intersection S.R.36 & N. Parkview Rd. (Facing Northeast)

Photo 27 – Supplement to Figure 13: Intersection S.R.36 & N. Parkview Rd. (Facing East)

Photo 28 - Supplement to Figure 14: Intersection N. Parkview Rd. & Urbana Woodstock Pk (Facing Northeast)

Photo 29 - Supplement to Figure 14: Intersection N. Parkview Rd. & Urbana Woodstock Pk (Facing Southeast)