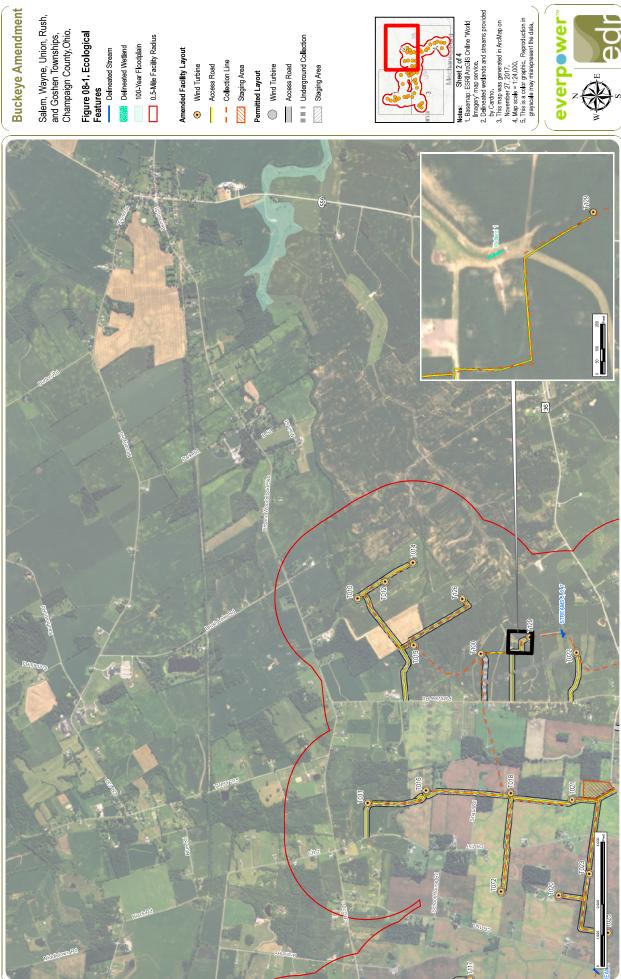

# **Buckeye Amendment**

Salem, Wayne, Union, Rush, and Goshen Townships, Champaign County, Ohio.

## Figure 08-1, Ecological Features — Delineated Stream Delineated Wetland

- 100-Year Floodplain
- 0.5-Mile Facility Radius

### Amended Facility Layout

### Permitted Layout

- Wind Turbine

# Notes: Sheet 3 of 4 1. Baseman: SRIA ArdSIS Online "World Ilmagen," map savice. 2. Delineated watands and streams provided by Carlo. 3. This map was generated in ArdMap on November 77, 2017. 4. Map sable = 12,2,00. 5. This is a color graphic. Reproduction in grayscale may misrepresent the data. Wind Turbine Wind Turbine