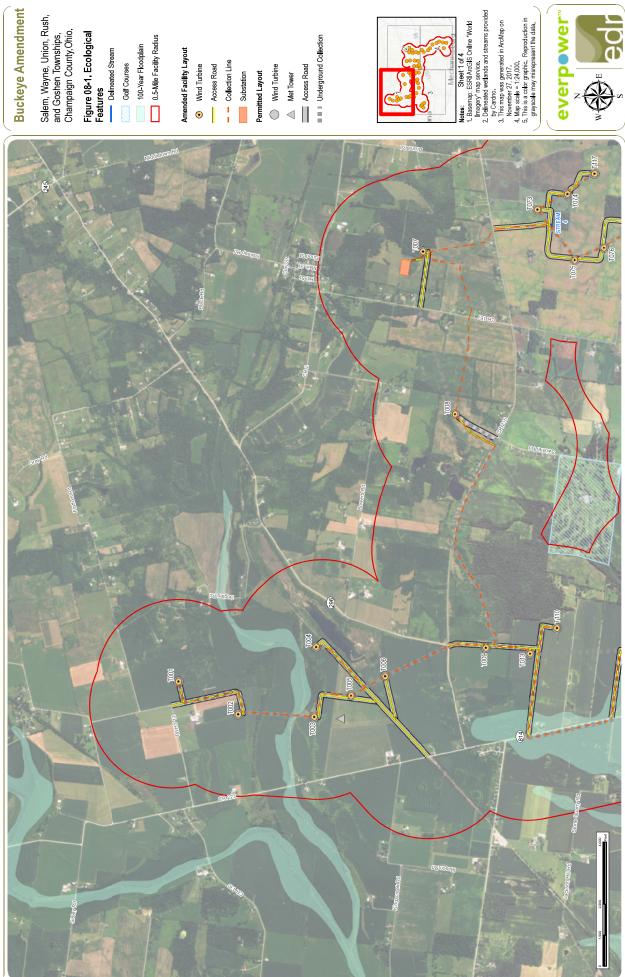

# **Buckeye Amendment**

Salem, Wayne, Union, Rush, and Goshen Townships, Champaign County, Ohio.

## Figure 08-1. Ecological Features Delineated Stream

- 100-Year Floodplain Golf Courses
- 0.5-Mile Facility Radius

### Amended Facility Layout

- Substation
- Permitted Layout