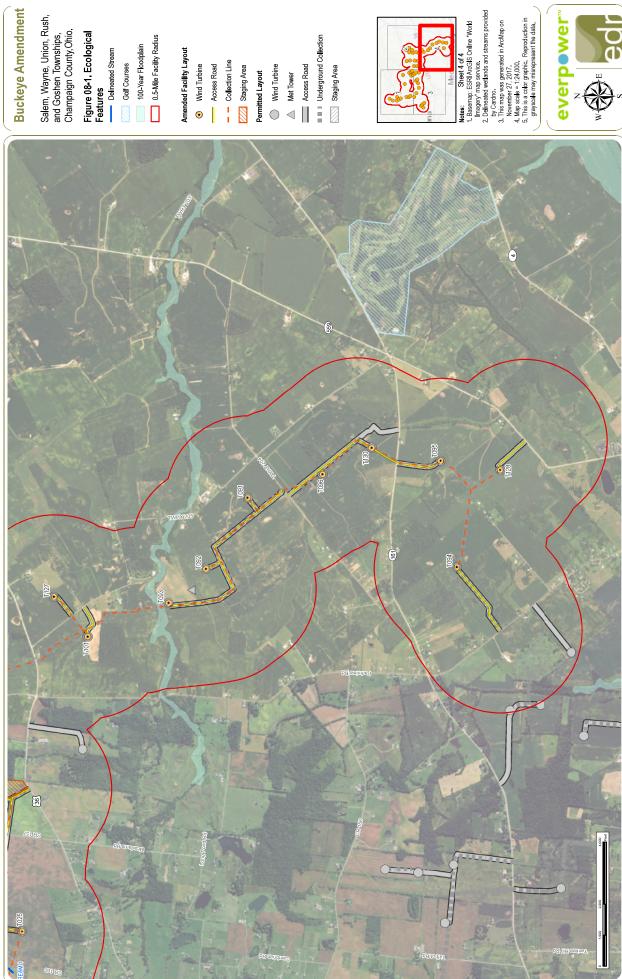

# **Buckeye Amendment**

Salem, Wayne, Union, Rush, and Goshen Townships, Champaign County, Ohio.

# Figure 08-1. Ecological Features — Delineated Stream

- 100-Year Floodplain Golf Courses
- 0.5-Mile Facility Radius

### Amended Facility Layout

- ▲ Met Tower
- Access Road
- Collection Line
- Permitted Layout

- Met Tower
  Access Road
- ■ Underground Collection
  - Staging Area

# Notes: Sheet 3 of 4 1. Baseman: SRIA ArdSIS Online "World Ilmagen," map savice. 2. Delineated watands and streams provided by Carlo. 3. This map was generated in ArdMap on November 77, 2017. 4. Map sable = 12,2,00. 5. This is a color graphic. Reproduction in grayscale may misrepresent the data. Wind Turbine Wind Turbine