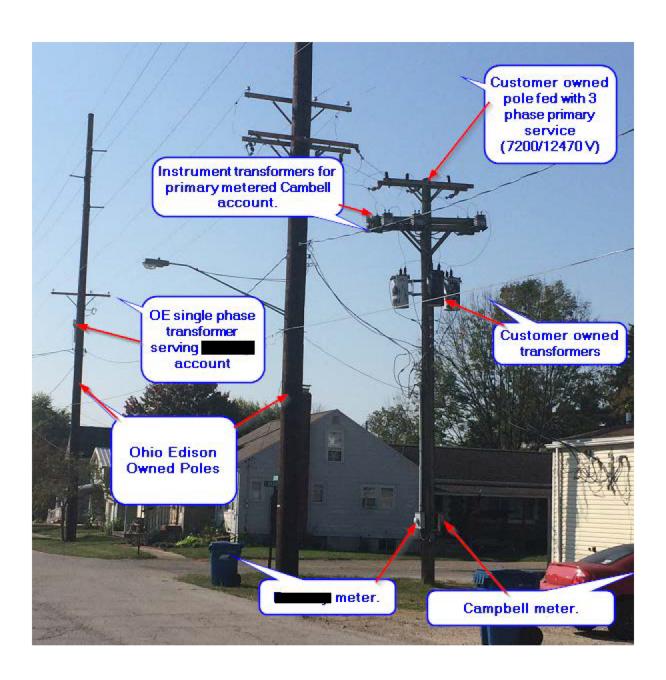

## **ATTACHMENT MAZ-2**

435 E. Haskell Street

Photograph from September 2017

| 1  | Q. | DID YOU REVIEW ANY RECORDS RELATED TO THIS CASE?                                                |
|----|----|-------------------------------------------------------------------------------------------------|
| 2  | A. | Yes, I reviewed the customer account information in SAP and the record on file for the          |
| 3  |    | installation of the primary metering at this location.                                          |
| 4  |    | BACKGROUND AND CONFIGURATION OF OE'S SERVICE                                                    |
| 5  | Q. | DO YOU KNOW WHO THE CUSTOMER OF RECORD AT THE PROPERTY IS:                                      |
| 6  | A. | Yes. Mr. Jack Campbell is the customer of record at the Property.                               |
| 7  | Q. | HAVE YOU PREVIOUSLY BEEN TO THE PROPERTY TO LOOK AT THE                                         |
| 8  |    | SERVICE PROVIDED TO THE PROPERTY BY OE?                                                         |
| 9  | A. | Yes. I have been to the Property on several occasions to look at the service provided to the    |
| 10 |    | Property by OE. This includes visits to the Property in March 2017 and September 2017           |
| 11 |    | Attached to my testimony as Attachment MAZ-1 and MAZ-2 are true and accurate copies             |
| 12 |    | of photographs taken by me on each of those respective occasions. For ease of reference         |
| 13 |    | these attachments also include textual descriptions of the various facilities that are pictured |
| 14 |    | References to "customer" owned equipment in Attachment MAZ-1 and Attachment MAZ-                |
| 15 |    | 2 mean that the equipment is not owned by OE but, rather, the owner of the Property.            |
| 16 | Q. | ARE THESE PHOTOGRAPHS A TRUE AND ACCURATE REPRESENTATION                                        |
| 17 |    | OF THE CURRENT CONFIGURATION OF THE SERVICE PROVIDED TO THE                                     |
| 18 |    | PROPERTY BY OE?                                                                                 |
| 19 | A. | Yes.                                                                                            |
| 20 | Q. | CAN YOU PLEASE DESCRIBE THE CONFIGURATION OF THE SERVICE                                        |
| 21 |    | PROVIDED TO THE PROPERTY BY OE?                                                                 |
| 22 | A. | Yes. Ohio Edison provides primary service from a 12.47 kilovolt line on its Mohicar             |
| 23 |    | Circuit to a pole on the Property that is owned by the owner of the Property (the "Pole")       |

| 1  |    | The primary voltage is three-phase, 12.47 kilovolt phase-to-phase, and 7.2 kilovolt, phase-  |
|----|----|----------------------------------------------------------------------------------------------|
| 2  |    | to-neutral, to the Pole. The three-phase primary voltage is connected to current and voltage |
| 3  |    | transformers for metering purposes, and then the primary phases are connected to a bank      |
| 4  |    | of three transformers that are owned by the Property owner, located directly underneath      |
| 5  |    | the metering transformers.                                                                   |
| 6  | Q. | FOR HOW LONG HAS THE PROPERTY RECEIVED SERVICE FROM OE'S                                     |
| 7  |    | 12.47 KILOVOLT LINE?                                                                         |
| 8  | A. | Company records indicate that the Property has received service from OE's 12.47 kilovolt     |
| 9  |    | line since December 1970. Attached to my testimony as MAZ-3 is a copy of OE's                |
| 10 |    | Instrument Transformation Meter Installation record showing the original installation date   |
| 11 |    | of the service.                                                                              |
| 12 |    | CONCLUSION                                                                                   |
| 13 | Q. | DOES THIS CONCLUDE YOUR DIRECT TESTIMONY?                                                    |