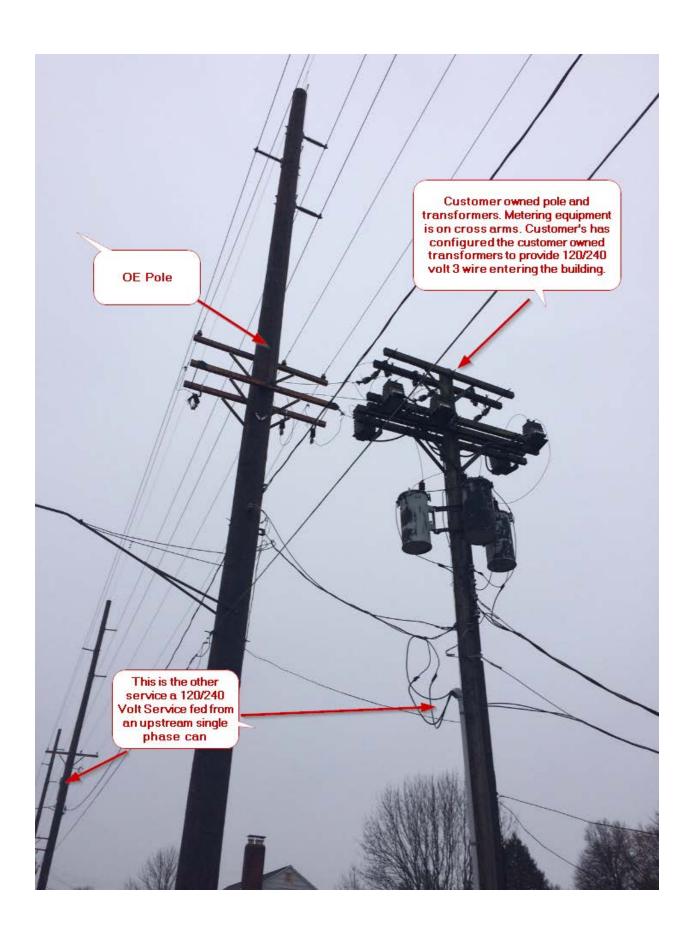

## **ATTACHMENT MAZ-1**

435 E. Haskell Street

Photograph from March 2017

| 1  | Q. | DID YOU REVIEW ANY RECORDS RELATED TO THIS CASE?                                                |
|----|----|-------------------------------------------------------------------------------------------------|
| 2  | A. | Yes, I reviewed the customer account information in SAP and the record on file for the          |
| 3  |    | installation of the primary metering at this location.                                          |
| 4  |    | BACKGROUND AND CONFIGURATION OF OE'S SERVICE                                                    |
| 5  | Q. | DO YOU KNOW WHO THE CUSTOMER OF RECORD AT THE PROPERTY IS:                                      |
| 6  | A. | Yes. Mr. Jack Campbell is the customer of record at the Property.                               |
| 7  | Q. | HAVE YOU PREVIOUSLY BEEN TO THE PROPERTY TO LOOK AT THE                                         |
| 8  |    | SERVICE PROVIDED TO THE PROPERTY BY OE?                                                         |
| 9  | A. | Yes. I have been to the Property on several occasions to look at the service provided to the    |
| 10 |    | Property by OE. This includes visits to the Property in March 2017 and September 2017           |
| 11 |    | Attached to my testimony as Attachment MAZ-1 and MAZ-2 are true and accurate copies             |
| 12 |    | of photographs taken by me on each of those respective occasions. For ease of reference         |
| 13 |    | these attachments also include textual descriptions of the various facilities that are pictured |
| 14 |    | References to "customer" owned equipment in Attachment MAZ-1 and Attachment MAZ-                |
| 15 |    | 2 mean that the equipment is not owned by OE but, rather, the owner of the Property.            |
| 16 | Q. | ARE THESE PHOTOGRAPHS A TRUE AND ACCURATE REPRESENTATION                                        |
| 17 |    | OF THE CURRENT CONFIGURATION OF THE SERVICE PROVIDED TO THE                                     |
| 18 |    | PROPERTY BY OE?                                                                                 |
| 19 | A. | Yes.                                                                                            |
| 20 | Q. | CAN YOU PLEASE DESCRIBE THE CONFIGURATION OF THE SERVICE                                        |
| 21 |    | PROVIDED TO THE PROPERTY BY OE?                                                                 |
| 22 | A. | Yes. Ohio Edison provides primary service from a 12.47 kilovolt line on its Mohicar             |
| 23 |    | Circuit to a pole on the Property that is owned by the owner of the Property (the "Pole")       |

| 1  |    | The primary voltage is three-phase, 12.47 kilovolt phase-to-phase, and 7.2 kilovolt, phase-  |
|----|----|----------------------------------------------------------------------------------------------|
| 2  |    | to-neutral, to the Pole. The three-phase primary voltage is connected to current and voltage |
| 3  |    | transformers for metering purposes, and then the primary phases are connected to a bank      |
| 4  |    | of three transformers that are owned by the Property owner, located directly underneath      |
| 5  |    | the metering transformers.                                                                   |
| 6  | Q. | FOR HOW LONG HAS THE PROPERTY RECEIVED SERVICE FROM OE'S                                     |
| 7  |    | 12.47 KILOVOLT LINE?                                                                         |
| 8  | A. | Company records indicate that the Property has received service from OE's 12.47 kilovolt     |
| 9  |    | line since December 1970. Attached to my testimony as MAZ-3 is a copy of OE's                |
| 10 |    | Instrument Transformation Meter Installation record showing the original installation date   |
| 11 |    | of the service.                                                                              |
| 12 |    | CONCLUSION                                                                                   |
| 13 | Q. | DOES THIS CONCLUDE YOUR DIRECT TESTIMONY?                                                    |