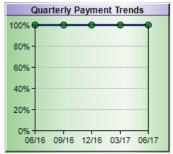

#### **Quarterly Payment Trends - Recent Activity**

| Date  | Current | Up to 30 DBT | 31-60 DBT | 61-90 DBT | >90 DBT |
|-------|---------|--------------|-----------|-----------|---------|
| 06/16 | 0%      | 0%           | 0%        | 0%        | 0%      |
| 09/16 | 0%      | 0%           | 0%        | 0%        | 0%      |
| 12/16 | 100%    | 0%           | 0%        | 0%        | 0%      |
| 03/17 | 100%    | 0%           | 0%        | 0%        | 0%      |
| 06/17 | 100%    | 0%           | 0%        | 0%        | 0%      |