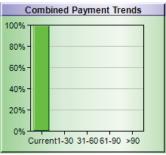

\*Continuous distribution with DBT.

Insufficient information to produce **Newly Reported Payment Trends** chart.

\*Combined distribution with DBT.