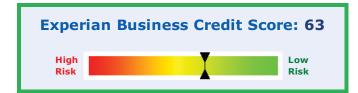

#### **Credit Summary**

The objective of the Experian Business Credit Score is to predict payment behavior. High Risk means that there is a significant probability of delinquent payment. Low Risk means that there is a good probability of on-time payment.

#### **Key Score Factors:**

- Low number of recently reported commercial accounts.
- Ratio of total bal to total high bal across all comm accts.
- · Length of time on experian's file.
- High maximum commercial account bal in the last 12 mos.

#### **Recommended Action: Low To Medium Risk**

Insufficient information to produce **Monthly Payment Trends** chart.

\*Percentage of on-time payments by quarter.

Insufficient information to produce **Monthly Payment Trends** table.