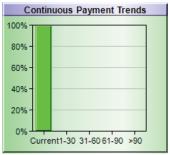

\*Continuous distribution with DBT.

Insufficient information to produce **Newly Reported Payment Trends** chart.

\*Combined distribution with DBT.

## **Tradeline Experiences (Continuous Trades)**

| Supplier<br>Category | Reported<br>Date | _ |        | Recent High<br>Credit |      |      | Up to 30<br>DBT |  |  |
|----------------------|------------------|---|--------|-----------------------|------|------|-----------------|--|--|
| Bus Servcs           | 7/27/17          |   | Varied | \$119                 | \$35 | 100% |                 |  |  |