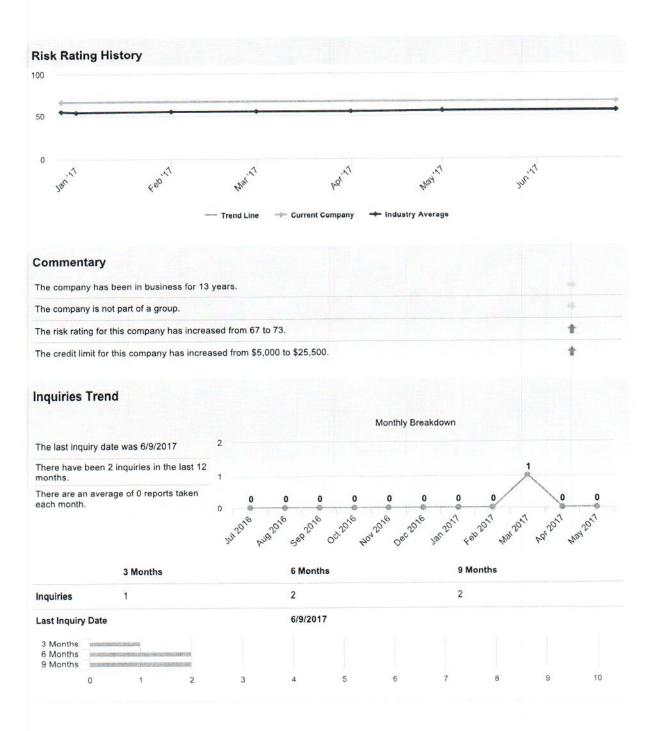

# Exhibit C-7"Credit Report"

A copy of a current credit report is attached is attached as Exhibit 1.