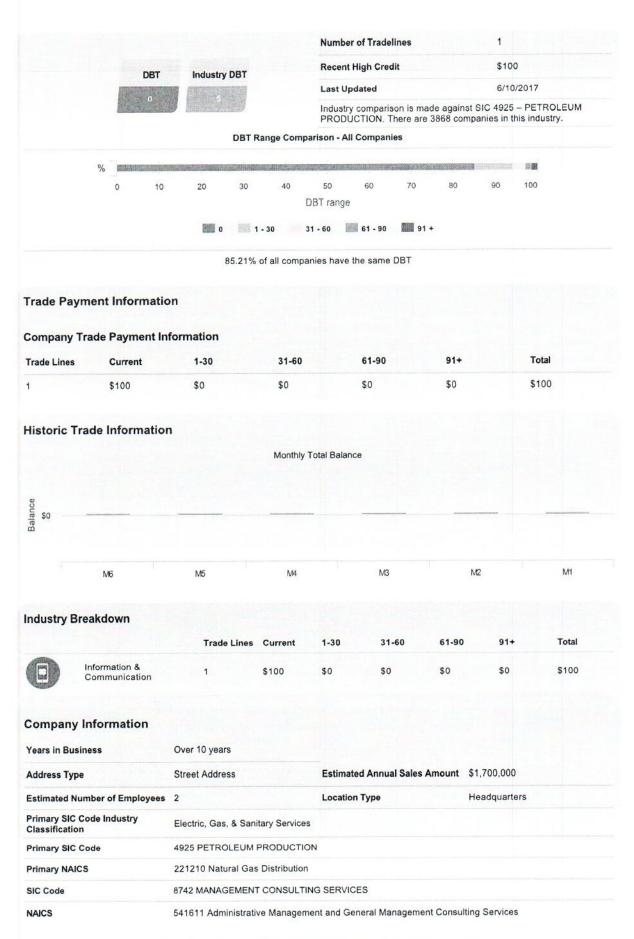

# Exhibit C-7"Credit Report"

A copy of a current credit report is attached is attached as Exhibit 1.