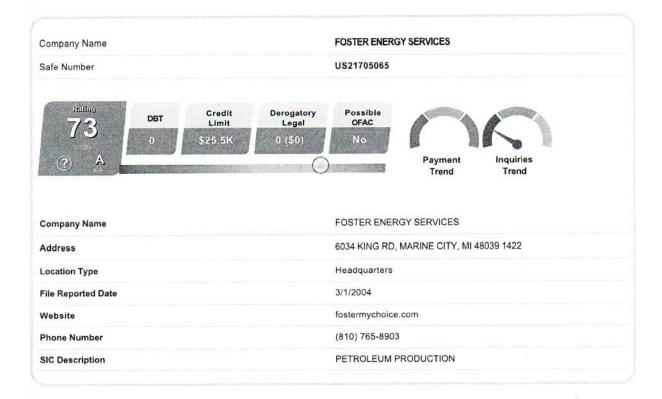

# Exhibit C-7"Credit Report"

A copy of a current credit report is attached is attached as Exhibit 1.