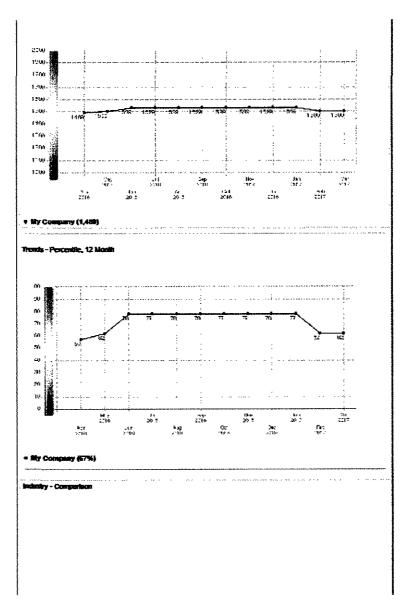

#### Scores

2 of 16 \$/9/17, 4:41 PM

| Delinquency Pred    | ictor Score    |                                         |     |                                                                  |      |
|---------------------|----------------|-----------------------------------------|-----|------------------------------------------------------------------|------|
| Score               | Chas           | Percentie:                              |     |                                                                  | ೬    |
| 595 A               | . 1            | 95%                                     |     |                                                                  |      |
|                     | · -            | •                                       | m); | \$40x\$Yrx                                                       | 5 cm |
| delinque            | sicy over next | 12 movins                               |     |                                                                  |      |
| Understanding M     |                | *************************************** |     | BLALVER 12-200 200 200 TO 20 20 20 20 20 20 20 20 20 20 20 20 20 |      |
| baldness of College | ant Propont:   |                                         |     |                                                                  |      |
|                     |                |                                         |     |                                                                  |      |