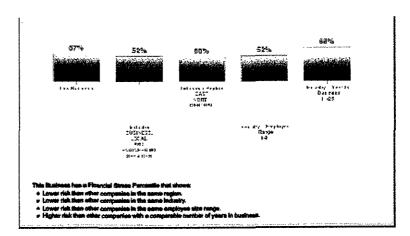

#### Scores

2 of 16 \$/9/17, 4:41 PM

| Delinquency Pred    | ictor Score    |                                         |     |                                                                  |      |
|---------------------|----------------|-----------------------------------------|-----|------------------------------------------------------------------|------|
| Score               | Chas           | Percentie:                              |     |                                                                  | ೬    |
| 595 A               | . 1            | 95%                                     |     |                                                                  |      |
|                     | · -            | •                                       | m); | \$40x\$Yrx                                                       | 5 cm |
| delinque            | sicy over next | 12 movins                               |     |                                                                  |      |
| Understanding M     |                | *************************************** |     | BLALVER 12-200 200 200 TO 20 20 20 20 20 20 20 20 20 20 20 20 20 |      |
| baldness of College | ant Propont:   |                                         |     |                                                                  |      |
|                     |                |                                         |     |                                                                  |      |