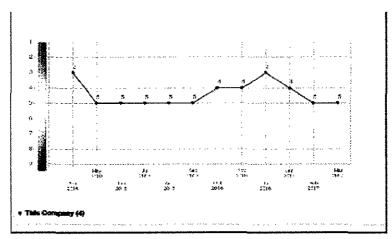

1 of 16

Dan and Bradstoot

| Preprient Trend: 4-4 Unchanged, compri        | ared to payments three intenths ago |
|-----------------------------------------------|-------------------------------------|
| Total payramet Experiences in D&Sa Pilo (60): | 8                                   |
| Payments Villain Terms (not dollar weighted): | 71%                                 |
| Average Mighael Credit:                       | 1,087                               |
| Largest High Gredit:                          | 2,500                               |
| Highwait Hour Coding:                         | 160                                 |
|                                               |                                     |
|                                               |                                     |
|                                               |                                     |

#### Scores

2 of 16 \$/9/17, 4:41 PM

| Delinquency Pred    | ictor Score    |                                         |     |                                                                  |      |
|---------------------|----------------|-----------------------------------------|-----|------------------------------------------------------------------|------|
| Score               | Chas           | Percentie:                              |     |                                                                  | ೬    |
| 595 A               | . 1            | 95%                                     |     |                                                                  |      |
|                     | · -            | •                                       | m); | \$40x\$Yrx                                                       | 5 cm |
| delinque            | sicy over next | 12 movins                               |     |                                                                  |      |
| Understanding M     |                | *************************************** |     | BLALVER 12-200 200 200 TO 20 20 20 20 20 20 20 20 20 20 20 20 20 |      |
| baldness of College | ant Propont:   |                                         |     |                                                                  |      |
|                     |                |                                         |     |                                                                  |      |