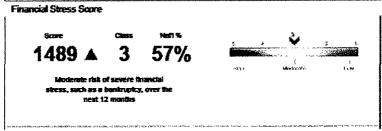

#### Scores

2 of 16 \$/9/17, 4:41 PM

| Delinquency Pred    | ictor Score    |                                         |     |                                                                  |      |
|---------------------|----------------|-----------------------------------------|-----|------------------------------------------------------------------|------|
| Score               | Chas           | Percentie:                              |     |                                                                  | ೬    |
| 595 A               | . 1            | 95%                                     |     |                                                                  |      |
|                     | · -            | •                                       | m); | \$40x\$Yrx                                                       | 5 cm |
| delinque            | sicy over next | 12 movins                               |     |                                                                  |      |
| Understanding M     |                | *************************************** |     | BLALVER 12-200 200 200 TO 20 20 20 20 20 20 20 20 20 20 20 20 20 |      |
| baldness of College | ant Propont:   |                                         |     |                                                                  |      |
|                     |                |                                         |     |                                                                  |      |