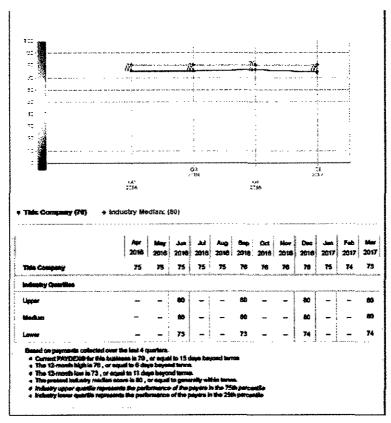

# EXHIBIT C-7 "Credit Report"

See attached Duns & Bradstreet Report.

The following images were scanned as received

| Page   Location Med Sin 640   (\$13) 461-7964                                                                                                                                                                                                                                                                                                                                                                                                                                                                                                                                                                                                                                                                                                                                                                                                                                                                                                                                                                                                                                                                                                                                                                                                                                                                                                                                                                                                                                                                                                                                                                                                                                                                                                                                                                                                                                                                                                                                                                                                                                                                                  | Main<br>e |
|--------------------------------------------------------------------------------------------------------------------------------------------------------------------------------------------------------------------------------------------------------------------------------------------------------------------------------------------------------------------------------------------------------------------------------------------------------------------------------------------------------------------------------------------------------------------------------------------------------------------------------------------------------------------------------------------------------------------------------------------------------------------------------------------------------------------------------------------------------------------------------------------------------------------------------------------------------------------------------------------------------------------------------------------------------------------------------------------------------------------------------------------------------------------------------------------------------------------------------------------------------------------------------------------------------------------------------------------------------------------------------------------------------------------------------------------------------------------------------------------------------------------------------------------------------------------------------------------------------------------------------------------------------------------------------------------------------------------------------------------------------------------------------------------------------------------------------------------------------------------------------------------------------------------------------------------------------------------------------------------------------------------------------------------------------------------------------------------------------------------------------|-----------|
| Addresses: Phone: URL:  11200 Cheater Rd die 540 Chebreal CH 45245  DRA's: PIC: Location Type: Single location  Risk interpreter  Risk of Bellik White-167 C20, which makes its Moderate this feet to before the list company in the cost 12 contains C20, which makes its Moderate this fee you to incur a self-red. You can adjudy you contained the red to collections about your copyright to call you can adjudy you contained the red.  Low Its: Itys Ital.  Casch Florar Risk:  Casch Florar Ri | Main<br>e |
| 11200 Chaster Rd die 540 Cholmes, CH 45045 Cholmes, CH 54045 Cholmes, Cholm | Main<br>e |
| Risk interpreter  Risk of Beliff Wife-Coff  Cardy which makes in Makerdo this force, the postability of below by this congony in the read 12 month  Cardy which makes in a Makerdo this force is desired. Yet care signed your credit links and collections should be to Makerdo this force of postable your and desired to be the state of the post of the state of the second of the state of the state of the second of the second of the state of the second of the s | Main<br>e |
| Right of Birth Willia-SUT  Company to the DESS Designatory for successfully of before he tide company in the read 12 south  Company to the continue at the Machine State of the post to focus a other-off, the care on the Law to the continue at the continue | Main<br>e |
| G.205. which endes it is Minderate this for your to incur it with city was nightly your credit inche and collections shalling the tradector pour exposure or increases your legic data teachine its section thin risk.  Law It's: It's I had.  Closely Filton (Rink:  Second on the IDES Determining Predictor requesting a program? Subtance of Cornelated, Titrely prepared, and on the IDES Determining to the IDES Determining a program? Subtance of Cornelated, Titrely prepared, consistent and only the second to be seen a Low this of a supplied legical to your costs from You can adjust your prepared in the second to be seen a Low this of a supplied legical to your costs from You can adjust your prepared in the second to be seen and the second to be seen adjust your prepared to the IDES PRYSICAGE Score, this cornepany pull to vendors on average 15 days beyond could be seen.  According to the IDES PRYSICAGE Score, this cornepany pull to vendors on average 15 days beyond could be seen.                                                                                                                                                                                                                                                                                                                                                                                                                                                                                                                                                                                                                                                                                                                                                                                                                                                                                                                                                                                                                                                                                                      | Main<br>e |
| Couch Floor Fibrit  Special on the DISS Delegancy Predictor requiring a prepared behavior of Cornelated, Threely payments, company is predicted to have a Lore 6th of a requiring largest to pour cents floor. You can added your payments, result for the fibrit and colorates absolutes in religion to the state of the second pour payments. It is not to be a second pour payments.  According to the DISS PRIVINGS Screen, this correspony paid to vandors on average 15 days beyond could be term.                                                                                                                                                                                                                                                                                                                                                                                                                                                                                                                                                                                                                                                                                                                                                                                                                                                                                                                                                                                                                                                                                                                                                                                                                                                                                                                                                                                                                                                                                                                                                                                                                       | *******   |
| Company is provided to have a Los and of a segurate seguration per contribution and adjust your paper for the Light Rival  According to the DAM PROFECTS-Score, this company peld its vendors an average 15 days beyond contribution.  According to the DAM PROFECTS-Score, this company peld its vendors an average 15 days beyond contribution.                                                                                                                                                                                                                                                                                                                                                                                                                                                                                                                                                                                                                                                                                                                                                                                                                                                                                                                                                                                                                                                                                                                                                                                                                                                                                                                                                                                                                                                                                                                                                                                                                                                                                                                                                                              | *******   |
| Payment Behavior  According to the SAS PAYDERS-Store, his company paid to vandars as average 15 days beyond confidence.  Co. Lanc. 23 Days 2:                                                                                                                                                                                                                                                                                                                                                                                                                                                                                                                                                                                                                                                                                                                                                                                                                                                                                                                                                                                                                                                                                                                                                                                                                                                                                                                                                                                                                                                                                                                                                                                                                                                                                                                                                                                                                                                                                                                                                                                  |           |
|                                                                                                                                                                                                                                                                                                                                                                                                                                                                                                                                                                                                                                                                                                                                                                                                                                                                                                                                                                                                                                                                                                                                                                                                                                                                                                                                                                                                                                                                                                                                                                                                                                                                                                                                                                                                                                                                                                                                                                                                                                                                                                                                | _         |
| AVICEMA.                                                                                                                                                                                                                                                                                                                                                                                                                                                                                                                                                                                                                                                                                                                                                                                                                                                                                                                                                                                                                                                                                                                                                                                                                                                                                                                                                                                                                                                                                                                                                                                                                                                                                                                                                                                                                                                                                                                                                                                                                                                                                                                       | nd8       |
| Predictor Stress Rating Rec. Ra                                                                                                                                                                                                                                                                                                                                                                                                                                                                                                                                                                                                                                                                                                                                                                                                                                                                                                                                                                                                                                                                                                                                                                                                                                                                                                                                                                                                                                                                                                                                                                                                                                                                                                                                                                                                                                                                                                                                                                                                                                                                                                | rting     |
|                                                                                                                                                                                                                                                                                                                                                                                                                                                                                                                                                                                                                                                                                                                                                                                                                                                                                                                                                                                                                                                                                                                                                                                                                                                                                                                                                                                                                                                                                                                                                                                                                                                                                                                                                                                                                                                                                                                                                                                                                                                                                                                                | _         |
| 70 A Care Care 4 A \$2.5K                                                                                                                                                                                                                                                                                                                                                                                                                                                                                                                                                                                                                                                                                                                                                                                                                                                                                                                                                                                                                                                                                                                                                                                                                                                                                                                                                                                                                                                                                                                                                                                                                                                                                                                                                                                                                                                                                                                                                                                                                                                                                                      | _]        |
| Recent Alerts                                                                                                                                                                                                                                                                                                                                                                                                                                                                                                                                                                                                                                                                                                                                                                                                                                                                                                                                                                                                                                                                                                                                                                                                                                                                                                                                                                                                                                                                                                                                                                                                                                                                                                                                                                                                                                                                                                                                                                                                                                                                                                                  |           |
| There are currently no elects beened for this company. If you only recently began monitoring this company, you will not rec<br>your first elects until acore changes or events occur. To configure your elects notification settings, please                                                                                                                                                                                                                                                                                                                                                                                                                                                                                                                                                                                                                                                                                                                                                                                                                                                                                                                                                                                                                                                                                                                                                                                                                                                                                                                                                                                                                                                                                                                                                                                                                                                                                                                                                                                                                                                                                   | nsiva     |
| Payments Summary                                                                                                                                                                                                                                                                                                                                                                                                                                                                                                                                                                                                                                                                                                                                                                                                                                                                                                                                                                                                                                                                                                                                                                                                                                                                                                                                                                                                                                                                                                                                                                                                                                                                                                                                                                                                                                                                                                                                                                                                                                                                                                               |           |
| Coursell 70 Equal to 15 days Sayond Anthro<br>REPORTING                                                                                                                                                                                                                                                                                                                                                                                                                                                                                                                                                                                                                                                                                                                                                                                                                                                                                                                                                                                                                                                                                                                                                                                                                                                                                                                                                                                                                                                                                                                                                                                                                                                                                                                                                                                                                                                                                                                                                                                                                                                                        |           |
| PART DELAN: Industry Mindlen: 80 Equal to GENERALLY WITHIN terms                                                                                                                                                                                                                                                                                                                                                                                                                                                                                                                                                                                                                                                                                                                                                                                                                                                                                                                                                                                                                                                                                                                                                                                                                                                                                                                                                                                                                                                                                                                                                                                                                                                                                                                                                                                                                                                                                                                                                                                                                                                               |           |
|                                                                                                                                                                                                                                                                                                                                                                                                                                                                                                                                                                                                                                                                                                                                                                                                                                                                                                                                                                                                                                                                                                                                                                                                                                                                                                                                                                                                                                                                                                                                                                                                                                                                                                                                                                                                                                                                                                                                                                                                                                                                                                                                | I         |

1 of 16

Dan and Bradstoot

| Preprient Trend: 4-4 Unchanged, compri        | ared to payments three intenths ago |
|-----------------------------------------------|-------------------------------------|
| Total payramet Experiences in D&Sa Pilo (60): | 8                                   |
| Payments Villain Terms (not dollar weighted): | 71%                                 |
| Average Mighael Credit:                       | 1,087                               |
| Largest High Gredit:                          | 2,500                               |
| Highwait Hour Coding:                         | 160                                 |
|                                               |                                     |
|                                               |                                     |
|                                               |                                     |

#### Scores

2 of 16 \$/9/17, 4:41 PM

| Delinquency Pred    | ictor Score    |                                         |     |                                                                  |      |
|---------------------|----------------|-----------------------------------------|-----|------------------------------------------------------------------|------|
| Score               | Chas           | Percentie:                              |     |                                                                  | ೬    |
| 595 A               | . 1            | 95%                                     |     |                                                                  |      |
|                     | · -            | •                                       | m); | \$40x\$Yrx                                                       | 5 cm |
| delinque            | sicy over next | 12 movins                               |     |                                                                  |      |
| Understanding M     |                | *************************************** |     | BLALVER 12-200 200 200 TO 20 20 20 20 20 20 20 20 20 20 20 20 20 |      |
| baldness of College | ant Propont:   |                                         |     |                                                                  |      |
|                     |                |                                         |     |                                                                  |      |