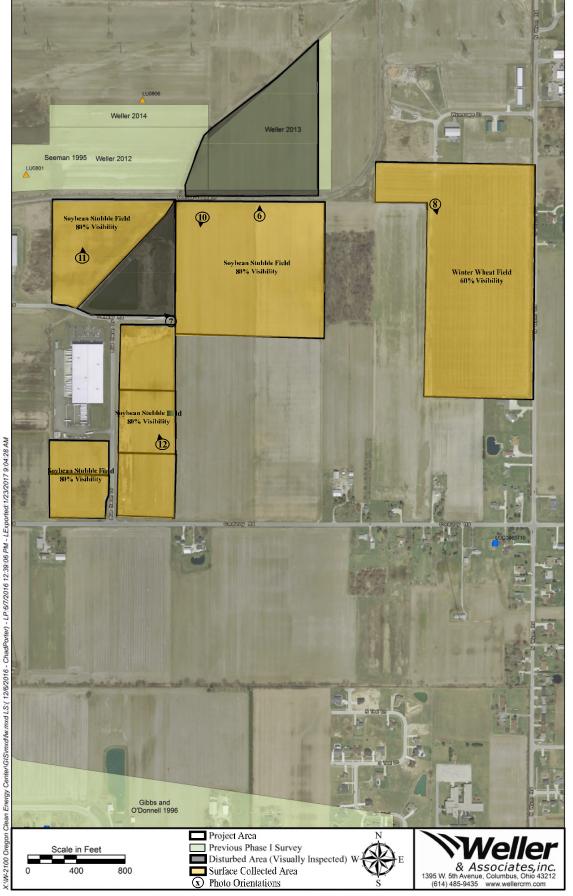

Ohio: Narrative Account of Its Historical Progress and Development from the First European Exploration of the Maumee and Sandusky Valleys and the Adjacent Shores of Lake Erie, down to the Present Time. The Lewis Publishing Company, Chicago and New York.

Figures



Figure 1. Political map of Ohio showing the approximate location of the Project.



Figure 2. Portion of the USGS 1980 Oregon, Ohio 7.5 Minute Series (Topographic) map indicating the location of the Project Area and previously recorded resources in the Study Area.



Figure 3. Aerial map indicating the location of the Project Area and previously recorded resources in the Study Area.



Figure 4. Portion of the USGS 1900 Maumee Bay, Ohio 15 Minute Series (Topographic) map indicating the approximate location of the Project Area.



Figure 5. Aerial map of the Project Area indicating the results of testing and photo orientations.



Figure 6. View of the previously surveyed and disturbed area within the northern portion of the Project Area.



Figure 7. View of more disturbed conditions within the northern portion of the Project Area.



Figure 8. View of the surface collected winter wheat field in the eastern portion of the Project Area.



Figure 9. View of the visibility within the surface collected wheat field.



Figure 10. View of the surface collected soybean stubble field in the central portion of the Project Area.



Figure 11. View of the surface collected soybean stubble field in the western portion of the Project Area.



Figure 12. View of the surface collected soybean stubble field in the southern port