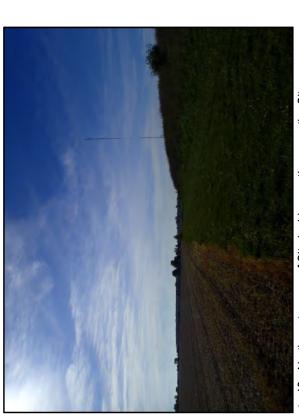

tribution of this facsimile is prohibited.

### APPENDIX H SITE PHOTOGRAPHS





Southwest corner of Site looking north across the Site. Photo 1:



Photo 3: Western boundary of Site looking west.



Southwest corner of Site looking northeast across the Site. Photo 2:



Photo 4: Southern portion of Site looking north across the Site.



Photo Page 1 MSG Project C4580002



Photo 5: Southern boundary of Site looking south.





Photo 7: Eastern boundary of Site looking west across the Site.



Photo 8: Northeast corner of Site looking east.





Photo 9: Northeast corner of Site looking south across the Site.



Photo 10: Northeast corner of Site looking southwest across the Site.



Photo 11: Northern boundary of Site looking north.



Photo 12: Northern boundary of Site looking west.





Photo 13: Northwest corner of Site looking south across the Site.



Photo 14: Western boundary of Site looking west.





December 21, 2016

William Siderewicz
Clean Energy Future- Oregon, LLC
24 Proctor Street
Manchester, Massachusetts 01944

Re: Surface Water Determination for Oregon Energy Center, Oregon, Ohio on Lucas County Parcels 44-93263, 44-93264, 44-93265, 44-93266, 44-93267, 44-93268, and 44-93270

Dear Mr. Siderewicz:

The Mannik & Smith Group, Inc. (MSG) is pleased to present you with the results of a surface water determination and threatened & endangered species review for the seven parcels identified above (hereinafter referred to as the Site) and depicted on Figure 1 (Attachment A). On December 9, 2016, MSG completed a field investigation of the approximately 45-acre Si