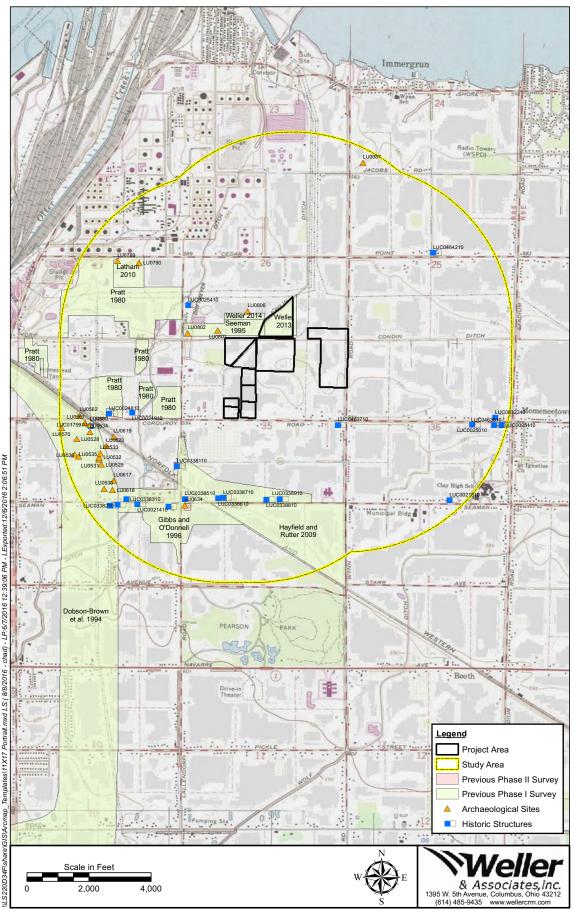

7.3 ha (18.15 ac) Oregon Clean Energy Center Site Laydown Area in Oregon Township, Lucas County Ohio. Copy available for review at the Ohio Historic Preservation Office, Columbus.

2014 A Phase I Cultural Resource Management Survey for an Approximately 3.0 ha (7.5 ac) Switchyard Area in Oregon Township, Lucas County, Ohio. Copy available for review at the Ohio Historic Preservation Office, Columbus.

#### Winter, N. O.

1917 A History of Northwest Ohio: Narrative Account of Its Historical Progress and Development from the First European Exploration of the Maumee and Sandusky Valleys and the Adjacent Shores of Lake Erie, down to the Present Time. The Lewis Publishing Company, Chicago and New York.

Figures



Figure 1. Political map of Ohio showing the approximate location of the Project.



Figure 2. Portion of the USGS 1980 Oregon, Ohio 7.5 Minute Series (Topographic) map indicating the location of the Project Area and previously recorded resources in the Study Area.



Figure 3. Aerial map indicating the location of the Project Area and previously recorded resources in the Study Area.



Figure 4. Portion of the USGS 1900 Maumee Bay, Ohio 15 Minute Series (Topographic) map indicating the approximate location of the Project Area.



Figure 5. Aerial map of the Project Area indicating the results of testing and photo orientations.



Figure 6. View of the previously surveyed and disturbed area within the northern portion of the Project Area.



Figure 7. View of more disturbed conditions within the northern portion of the Project Area.



Figure 8. View of the surface colle