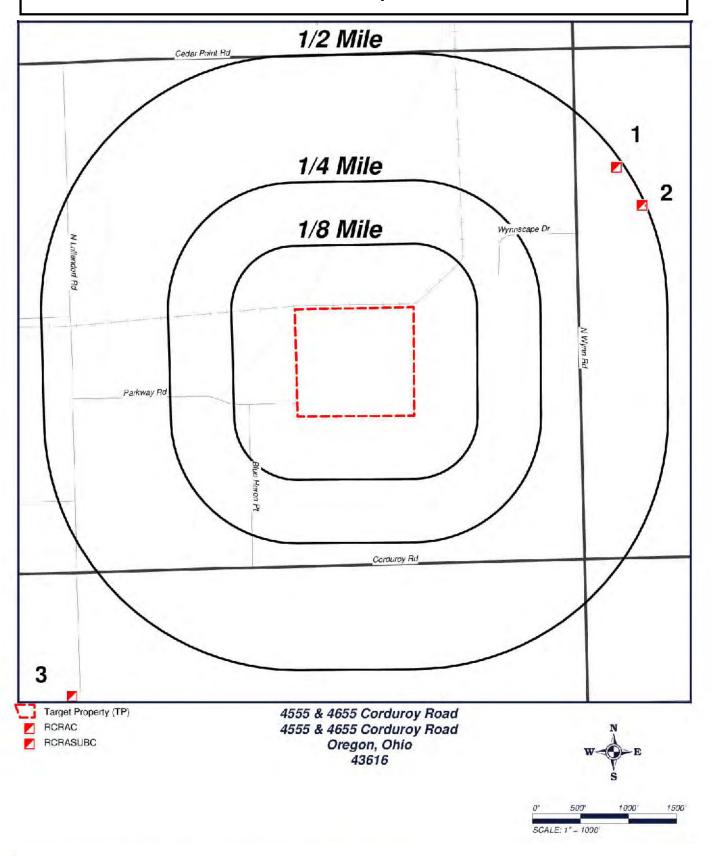

| NS                | NS       | 0     |
| ODINDIAN  | 0.5000                      | 0                   | 0                     | o                   | o                   | NS                | NS       | 0     |
|           |                             |                     |                       |                     |                     |                   |          |       |
| SUB-TOTAL |                             | 0                   | 0                     | 0                   | 0                   | 0                 | 0        | 0     |

| TOTAL | 0 | 0 | 0 | 4 | 2 | 0 | 6 |
|-------|---|---|---|---|---|---|---|

NOTES:

NS = NOT SEARCHED

TP/AP = TARGET PROPERTY/ADJACENT PROPERTY

# Radius Map 1



Click here to access Satellite view



## Radius Map 2



Click here to access Satellite view

## Ortho Map



Target Property (TP) RCRAC **RCRASUBC** 

Quadrangle(s): Oregon, Oregon 4555 & 4655 Corduroy Road 4555 & 4655 Corduroy Road Oregon, Ohio 43616



Click here to access Satellite view



11 of 57

# Topographic Map



Click here to access Satellite view



# **Located Sites Summary**

NOTE: Standard environmental records are displayed in **bold**.

| Map<br>ID# | Database<br>Name | Site ID#     | Relative<br>Elevation | Distance<br>From Site     | Site Name                     | Address                                  | PAGE<br># |
|------------|------------------|--------------|-----------------------|---------------------------|-------------------------------|------------------------------------------|-----------|
| 1          | RCRAT