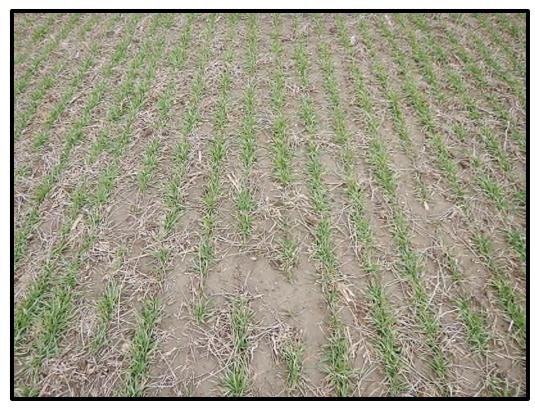

Topographic) map indicating the location of the Project Area and previously recorded resources in the Study Area.



Figure 3. Aerial map indicating the location of the Project Area and previously recorded resources in the Study Area.



Figure 4. Portion of the USGS 1900 Maumee Bay, Ohio 15 Minute Series (Topographic) map indicating the approximate location of the Project Area.



Figure 5. Aerial map of the Project Area indicating the results of testing and photo orientations.



Figure 6. View of the previously surveyed and disturbed area within the northern portion of the Project Area.



Figure 7. View of more disturbed conditions within the northern portion of the Project Area.



Figure 8. View of the surface collected winter wheat field in the eastern portion of the Project Area.



Figure 9. View of the visibility within the surface collected wheat field.



Figure 10. View of the surface collected soybean stubble field in the central portion of the Project Area.



Figure 11. View of the surface collected soybean stubble field in the western portion of the Project Area.



Figure 12. View of the surface collected soybean stubble field in the southern portion of the Project Area.



Figure 13. View of the visibility within the surface collected soybean stubble fields.

This foregoing document was electronically filed with the Public Utilities

**Commission of Ohio Docketing Information System on** 

4/19/2017 11:00:17 AM

in

Case No(s). 17-0530-EL-BGN

Summary: Application of Clean Energy Future-Oregon, LLC Part 9: Appendix H-1 (Continued) to Appendix J electronic