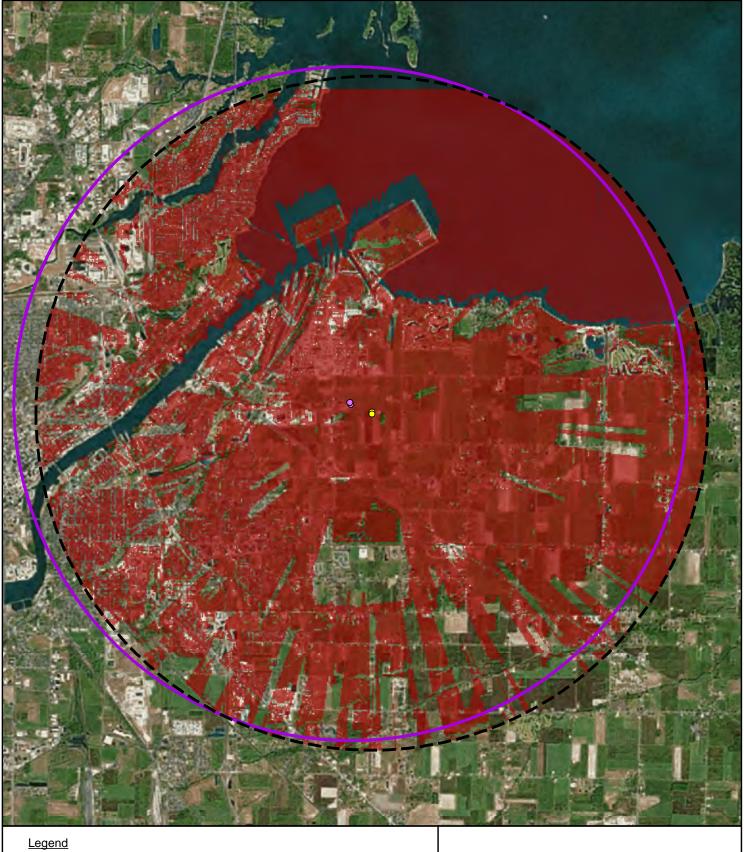

all stacks, was previously reviewed by the OHPO in association with the adjacent Oregon Clean Energy Center. As shown in Figure 2, the 5-mile radii overlap for all but approximately 4 percent of the Project's outermost 5-mile radius.

Since any additional historic resources not previously reviewed by OHPO would be located nearly 5 miles from the Project Area, Tetra Tech is seeking confirmation that further historic structures review is not required.

If you have any questions about the suggested approach, or require additional information, please do not hesitate to contact me (978-203-5352 or <a href="mailto:lynn.gresock@tetratech.com">lynn.gresock@tetratech.com</a>). Thank you in advance for your consideration.

Sincerely,

Tetra Tech, Inc.

Lynn Gresock

**Environmental Consultant** 





Project Stacks

Project 5-mile Study Area

\*An assumed tree height of 60 feet was added to base elevation data.

Oregon Clean Energy Center Stacks

Oregon Clean Energy Center 5-mile Study Area

Potential Visibility



## Figure 2 Study Area Comparison and Digital Elevation Model

Oregon Energy Center Lucas County, Ohio



Phase I Archaeological Survey for the Approximately 55.8 ha (138.0 ac) Oregon Energy Center in the City of Oregon, Lucas County Ohio

Joshua Engle

**April 5, 2017** 

1395 West Fifth Ave. Columbus, OH 43212 Phone: 614.485.9435 Fax: 614.485.9439

Website: www.wellercrm.com

# Phase I Archaeological Survey for the Approximately 55.8 ha (138.0 ac) Oregon Energy Center in the City of Oregon, Lucas County, Ohio

By

Joshua Engle

Submitted By:

Weller & Associates, Inc. 13