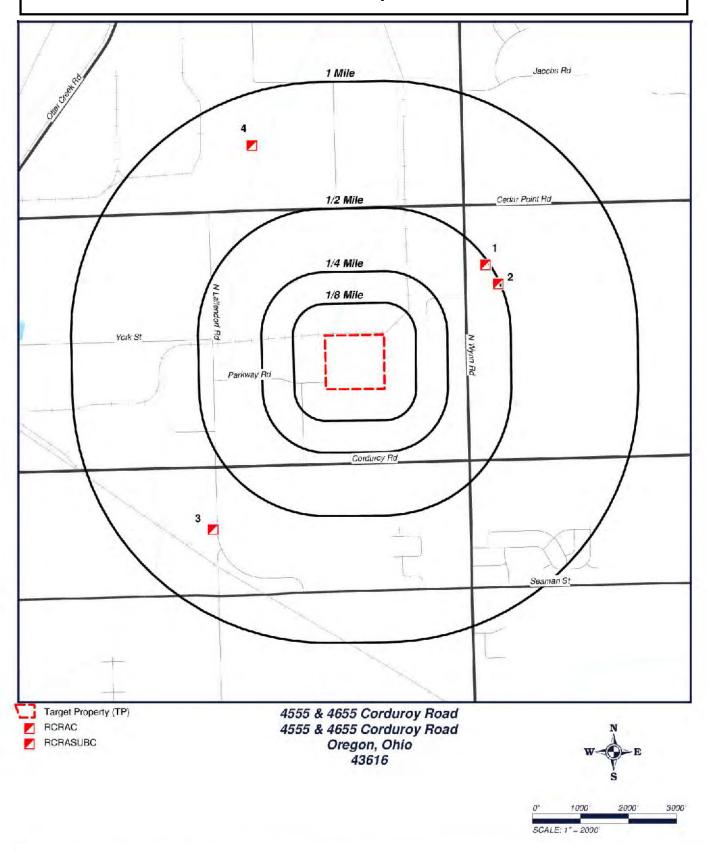

| 0                     | o                   | o                   | NS                | NS       | 0     |
| ODINDIAN  | 0.5000                      | 0                   | 0                     | o                   | o                   | NS                | NS       | 0     |
|           |                             |                     |                       |                     |                     |                   |          |       |
| SUB-TOTAL |                             | 0                   | 0                     | 0                   | 0                   | 0                 | 0        | 0     |

| TOTAL | 0 | 0 | 0 | 4 | 2 | 0 | 6 |
|-------|---|---|---|---|---|---|---|

NOTES:

NS = NOT SEARCHED

TP/AP = TARGET PROPERTY/ADJACENT PROPERTY

# Radius Map 1



Click here to access Satellite view



## Radius Map 2



Click here to access Satellite view

## Ortho Map



Target Property (TP) RCRAC **RCRASUBC** 

Quadrangle(s): Oregon, Oregon 4555 & 4655 Corduroy Road 4555 & 4655 Corduroy Road Oregon, Ohio 43616



Click here to access Satellite view



11 of 57

# Topographic Map



Click here to access Satellite view



# **Located Sites Summary**

NOTE: Standard environmental records are displayed in **bold**.

| Map<br>ID# | Database<br>Name | Site ID#     | Relative<br>Elevation | Distance<br>From Site     | Site Name                     | Address                                  | PAGE<br># |
|------------|------------------|--------------|-----------------------|---------------------------|-------------------------------|------------------