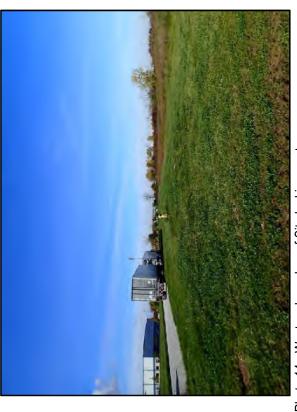

GRAPHS





Southwest corner of Site looking north across the Site. Photo 1:



Photo 3: Western boundary of Site looking west.



Southwest corner of Site looking northeast across the Site. Photo 2:



Photo 4: Southern portion of Site looking north across the Site.



Photo Page 1 MSG Project C4580002



Photo 5: Southern boundary of Site looking south.





Photo 7: Eastern boundary of Site looking west across the Site.



Photo 8: Northeast corner of Site looking east.





Photo 9: Northeast corner of Site looking south across the Site.



Photo 10: Northeast corner of Site looking southwest across the Site.



Photo 11: Northern boundary of Site looking north.



Photo 12: Northern boundary of Site looking west.





Photo 13: Northwest corner of Site looking south across the Site.



Photo 14: Western boundary of Site looking west.





December 21, 2016

William Siderewicz
Clean Energy Future- Oregon, LLC
24 Proctor Street
Manchester, Massachusetts 01944

Re: Surface Water Determination for Oregon Energy Center, Oregon, Ohio on Lucas County Parcels 44-93263, 44-93264, 44-93265, 44-93266, 44-93267, 44-93268, and 44-93270

Dear Mr. Siderewicz:

The Mannik & Smith Group, Inc. (MSG) is pleased to present you with the results of a surface water determination and threatened & endangered species review for the seven parcels identified above (hereinafter referred to as the Site) and depicted on Figure 1 (Attachment A). On December 9, 2016, MSG completed a field investigation of the approximately 45-acre Site in order to identify if areas that could be considered a jurisdict