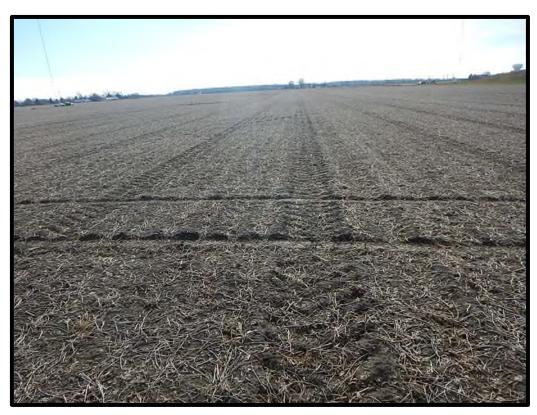

corded resources in the Study Area.



Figure 3. Aerial map indicating the location of the Project Area and previously recorded resources in the Study Area.



Figure 4. Portion of the USGS 1900 Maumee Bay, Ohio 15 Minute Series (Topographic) map indicating the approximate location of the Project Area.



Figure 5. Aerial map of the Project Area indicating the results of testing and photo orientations.



Figure 6. View of the previously surveyed and disturbed area within the northern portion of the Project Area.



Figure 7. View of more disturbed conditions within the northern portion of the Project Area.



Figure 8. View of the surface collected winter wheat field in the eastern portion of the Project Area.



Figure 9. View of the visibility within the surface collected wheat field.



Figure 10. View of the surface collected soybean stubble field in the central portion of the Project Area.



Figure 11. View of the surface collected soybean stubble field in the western portion of the Project Area.



Figure 12. View of the surface collected soybean stubble field in the southern portion of the Project Area.



Figure 13. View of the visibility within the surface collected soybean stubble fields.

This foregoing document was electronically filed with the Public Utilities

**Commission of Ohio Docketing Information System on** 

4/19/2017 11:00:17 AM

in

Case No(s). 17-0530-EL-BGN

Summary: Application of Clean Energy Future-Oregon, LLC Part 9: Appendix H-1 (Continued) to Appendix J electronically filed by Teresa Orahood on behalf of Sally W. Bloomfield