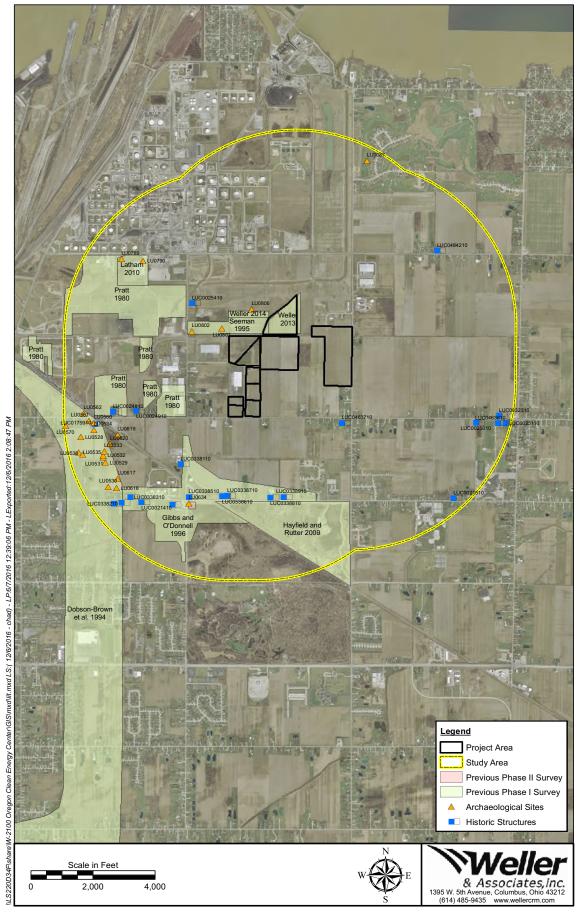

4 A Phase I Cultural Resource Management Survey for an Approximately 3.0 ha (7.5 ac) Switchyard Area in Oregon Township, Lucas County, Ohio. Copy available for review at the Ohio Historic Preservation Office, Columbus.

#### Winter, N. O.

1917 A History of Northwest Ohio: Narrative Account of Its Historical Progress and Development from the First European Exploration of the Maumee and Sandusky Valleys and the Adjacent Shores of Lake Erie, down to the Present Time. The Lewis Publishing Company, Chicago and New York.

Figures



Figure 1. Political map of Ohio showing the approximate location of the Project.



Figure 2. Portion of the USGS 1980 Oregon, Ohio 7.5 Minute Series (Topographic) map indicating the location of the Project Area and previously recorded resources in the Study Area.



Figure 3. Aerial map indicating the location of the Project Area and previously recorded resources in the Study Area.



Figure 4. Portion of the USGS 1900 Maumee Bay, Ohio 15 Minute Series (Topographic) map indicating the approximate location of the Project Area.



Figure 5. Aerial map of the Project Area indicating the results of testing and photo orientations.



Figure 6. View of the previously surveyed and disturbed area within the northern portion of the Project Area.



Figure 7. View of more disturbed conditions within the northern portion of the Project Area.



Figure 8. View of the surface collected winter wheat field in the eastern portion of the Project Area.



Figure 9. View of the visibility within the surface collected wheat field.



Figure 10. View of the surface coll