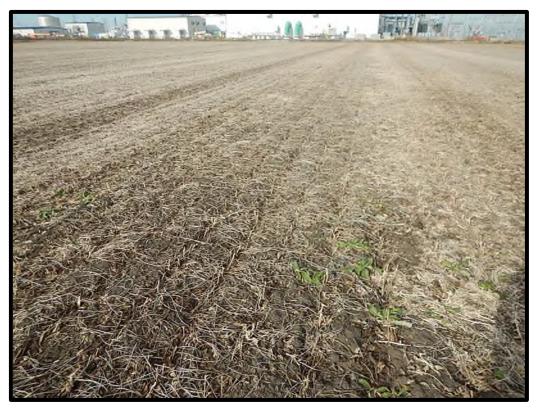

eviously recorded resources in the Study Area.



Figure 4. Portion of the USGS 1900 Maumee Bay, Ohio 15 Minute Series (Topographic) map indicating the approximate location of the Project Area.



Figure 5. Aerial map of the Project Area indicating the results of testing and photo orientations.



Figure 6. View of the previously surveyed and disturbed area within the northern portion of the Project Area.



Figure 7. View of more disturbed conditions within the northern portion of the Project Area.



Figure 8. View of the surface collected winter wheat field in the eastern portion of the Project Area.



Figure 9. View of the visibility within the surface collected wheat field.



Figure 10. View of the surface collected soybean stubble field in the central portion of the Project Area.



Figure 11. View of the surface collected soybean stubble field in the western portion of the Project Area.



Figure 12. View of the surface collected soybean stubble field in the southern portion of the Project Area.



Figure 13. View of the visibility within the surface collected soybean stubble fields.

This foregoing document was electronically filed with the Public Utilities

**Commission of Ohio Docketing Information System on** 

4/19/2017 11:00:17 AM

in

Case No(s). 17-0530-EL-BGN

Summary: Application of Clean Energy Future-Oregon, LLC Part 9: Appendix H-1 (Continued) to Appendix J electronically filed by Teresa Orahood on behalf of Sally W. Bloomfield