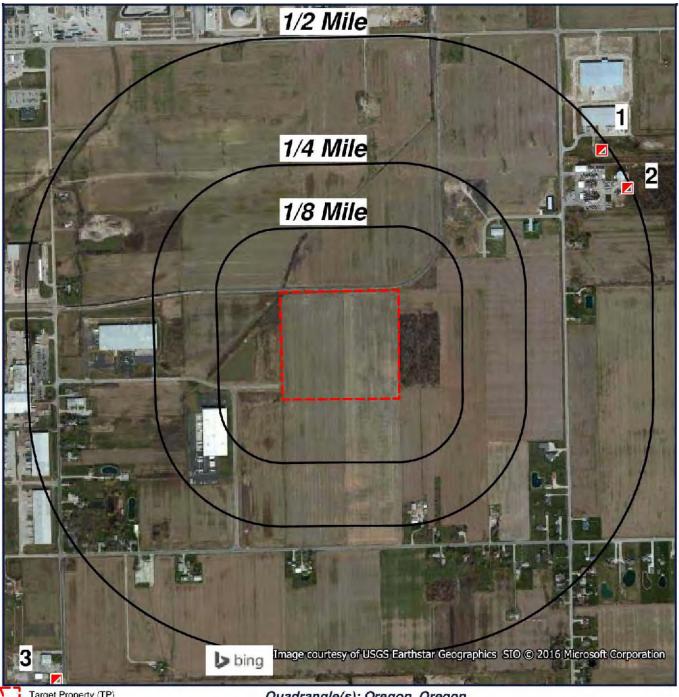

|
| ODINDIAN  | 0.5000                      | 0                   | 0                     | o                   | o                   | NS                | NS       | 0     |
|           |                             |                     |                       |                     |                     |                   |          |       |
| SUB-TOTAL |                             | 0                   | 0                     | 0                   | 0                   | 0                 | 0        | 0     |

| TOTAL | 0 | 0 | 0 | 4 | 2 | 0 | 6 |
|-------|---|---|---|---|---|---|---|

NOTES:

NS = NOT SEARCHED

TP/AP = TARGET PROPERTY/ADJACENT PROPERTY

# Radius Map 1



Click here to access Satellite view



## Radius Map 2



Click here to access Satellite view

## Ortho Map



Target Property (TP) RCRAC **RCRASUBC** 

Quadrangle(s): Oregon, Oregon 4555 & 4655 Corduroy Road 4555 & 4655 Corduroy Road Oregon, Ohio 43616



Click here to access Satellite view



11 of 57

# Topographic Map



Click here to access Satellite view



# **Located Sites Summary**

NOTE: Standard environmental records are displayed in **bold**.

| Map<br>ID# | Database<br>Name | Site ID#     | Relative<br>Elevation | Distance<br>From Site     | Site Name                     | Address                                  | PAGE<br># |
|------------|------------------|--------------|-----------------------|---------------------------|-------------------------------|------------------------------------------|-----------|
| 1          | RCRAT            | OHD000721415 | Lower<br>(587 ft.)    |