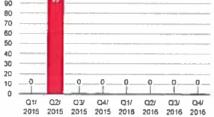

# Exhibit B-6 "Disclosure of Certification Denial, Curtailment, Suspension, or Revocation"

DNE previously operated in Ohio under Certificate Nos. 13-305(G) and 13-694(E). Both certificates were renewed in May 2015. In June 2015, DNE's former counsel filed a notice of change of address. DNE submitted 2015 annual reports, but due to administrative oversight, did not pay the required \$100 annual assessment on time. This resulted in the assessment being referred to the Ohio Attorney General for collections. DNE remitted the assemment to the Ohio Attorney General In December 2016. However, DNE remained subject to the September 14, 2016 Order in Case No. 15-01-AU-RPT, which revoked the certificates of companies that had not paid their 2015 assessments by that date, which included DNE.

DNE became aware of the certicate revocation in the course of preparing to renew Certificate Nos. 13-305(G) and 13-694(E). DNE regrets this oversight, and has instituted measures to prevent such oversight in the future.