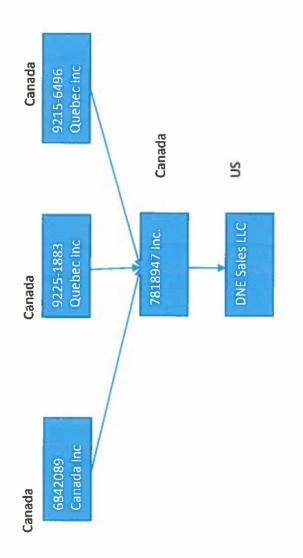

- C-6 <u>Exhibit C-6 "Credit Rating,"</u> provide a statement disclosing the applicant's credit rating as reported by two of the following organizations: Duff & Phelps, Dun and Bradstreet Information Services, Fitch IBCA, Moody's Investors Service, Standard & Poors, or a similar organization. In instances where an applicant does not have its own credit ratings, it may substitute the credit ratings of a parent or affiliate organization, provided the applicant submits a statement signed by a principal officer of the applicant's parent or affiliate organization that guarantees the obligations of the applicant. If an applicant or its parent does not have such a credit rating, enter "N/A" in Exhibit C-6.
- C-7 <u>Exhibit C-7 "Credit Report,"</u> provide a copy of the applicant's credit report from Experion, Dun and Bradstreet or a similar organization. An applicant that provides an investment grade credit rating for Exhibit C-6 may enter "N/A" for Exhibit C-7.
- C-8 <u>Exhibit C-8 "Bankruptcy Information,"</u> provide a list and description of any reorganizations, protection from creditors or any other form of bankruptcy filings made by the applicant, a parent or affiliate organization that guarantees the obligations of the applicant or any officer of the applicant in the current year or within the two most recent years preceding the application.
- C-9 <u>Exhibit C-9 "Merger Information,"</u> provide a statement describing any dissolution or merger or acquisition of the applicant within the two most recent years preceding the application.
- C-10 <u>Exhibit C-10 "Corporate Structure.</u>" provide a description of the applicant's corporate structure, not an internal organizational chart, including a graphical depiction of such structure, and a list of all affiliate and subsidiary companies that supply retail or wholesale electricity or natural gas to customers in North America. If the applicant is a stand-alone entity, then no graphical depiction is required and applicant may respond by stating that they are a stand-alone entity with no affiliate or subsidiary companies.

7818947 Canada Inc, 1500 14th St SW Ste 210, Calgary, Alberta T3C 1C9 Canada

Executed on May 27, 2011

MWill

Business Filings Incorporated, Authorized Person Mark Williams, A.V.P. DOCUMENT ID

DATE 02/06/2013