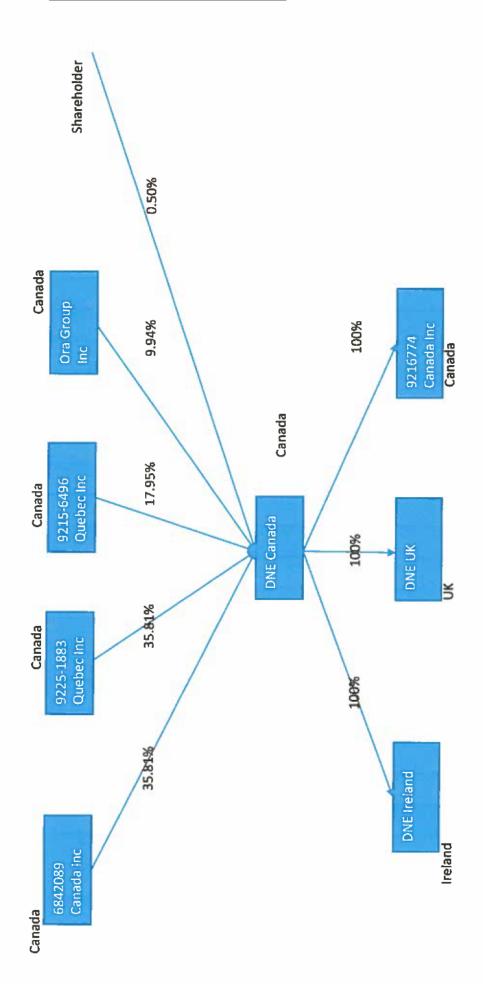

- C-6 <u>Exhibit C-6 "Credit Rating,"</u> provide a statement disclosing the applicant's credit rating as reported by two of the following organizations: Duff & Phelps, Dun and Bradstreet Information Services, Fitch IBCA, Moody's Investors Service, Standard & Poors, or a similar organization. In instances where an applicant does not have its own credit ratings, it may substitute the credit ratings of a parent or affiliate organization, provided the applicant submits a statement signed by a principal officer of the applicant's parent or affiliate organization that guarantees the obligations of the applicant. If an applicant or its parent does not have such a credit rating, enter "N/A" in Exhibit C-6.
- C-7 <u>Exhibit C-7 "Credit Report,"</u> provide a copy of the applicant's credit report from Experion, Dun and Bradstreet or a similar organization. An applicant that provides an investment grade credit rating for Exhibit C-6 may enter "N/A" for Exhibit C-7.
- C-8 <u>Exhibit C-8 "Bankruptcy Information,"</u> provide a list and description of any reorganizations, protection from creditors or any other form of bankruptcy filings made by the applicant, a parent or affiliate organization that guarantees the obligations of the applicant or any officer of the applicant in the current year or within the two most recent years preceding the application.
- C-9 <u>Exhibit C-9 "Merger Information,"</u> provide a statement describing any dissolution or merger or acquisition of the applicant within the two most recent years preceding the application.
- C-10 <u>Exhibit C-10 "Corporate Structure.</u>" provide a description of the applicant's corporate structure, not an internal organizational chart, including a graphical depiction of such structure, and a list of all affiliate and subsidiary companies that supply retail or wholesale electricity or natural gas to customers in North America. If the applicant is a stand-alone entity, then no graphical depiction is required and applicant may respond by stating that they are a stand-alone entity with no affiliate or subsidiary companies.