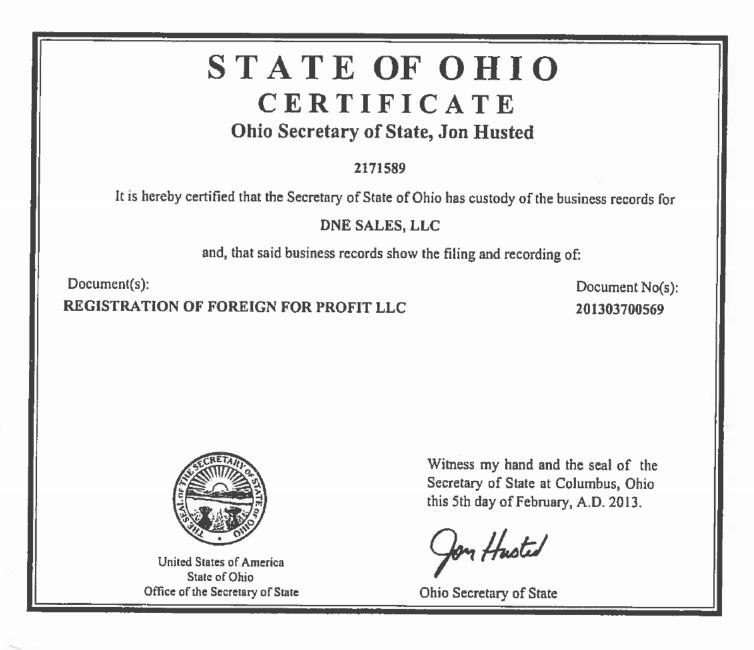

# UNITED STATES OF AMERICA STATE OF OHIO OFFICE OF THE SECRETARY OF STATE

I, Jon Husted, do hereby certify that I am the duly elected, qualified and present acting Secretary of State for the State of Ohio, and as such have custody of the records of Ohio and Foreign business entities; that said records show DNE SALES, LLC, a Delaware For Profit Limited Liability Company, Registration Number 2171589, filed on February 5, 2013, is currently in FULL FORCE AND EFFECT upon the records of this office.

Witness my hand and the seal of the Secretary of State at Columbus, Ohio this 4th day of April, A.D. 2017.

Jon Huster

**Ohio Secretary of State** 

Validation Number: 201709400780