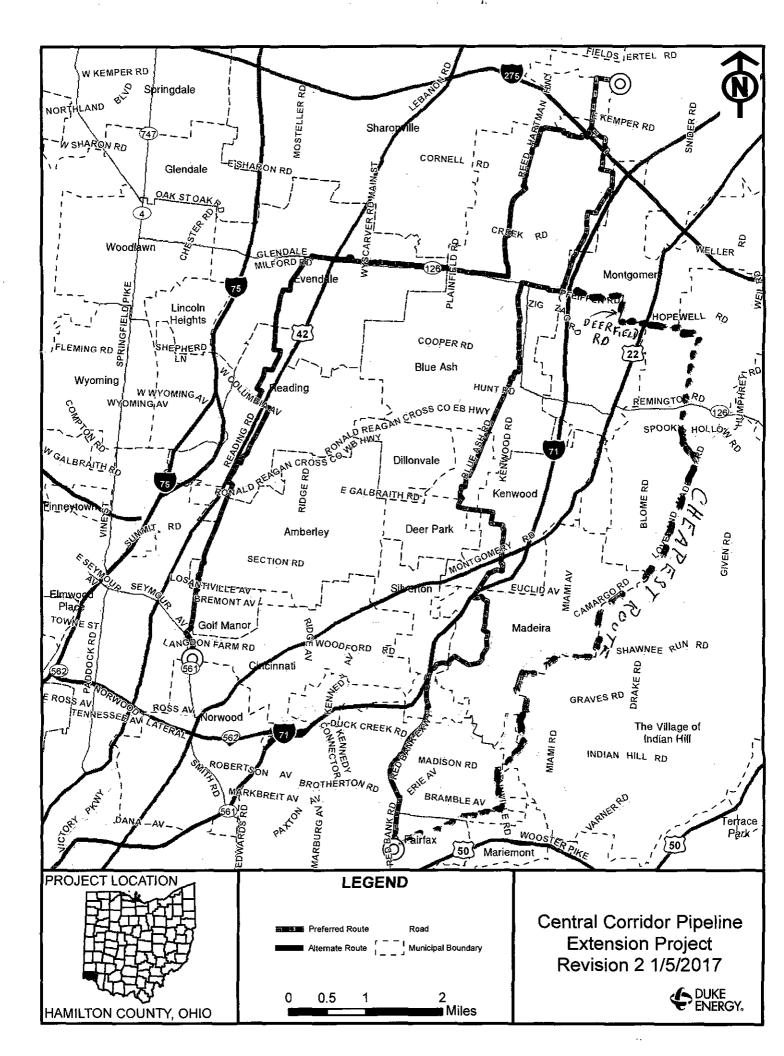

GA-KTX FILE QUESTIONNAIRE FOR PUBLIC INFORMAT 3 **CENTRAL CORRIDOR PIPELINE EXTENSION** January 26, 2017 Please complete this questionnaire after reviewing the information presented at today's open house. This questionnaire is designed to help review and comment on the proposed routing of a 12 to 14-mile hew natural gas pipeline from the northern Hamilton County area to the area of Norwood or Fairfax, Ohio. Your comments will help the project team understand public interests and concerns about the project. 1. Has the need for the proposed project been adequately explained? T Yes Uncertain 🖬 No 30 90 If "no" or "uncertain," what additional information would be helpful to you? How can answore really deturn or away in the o be 20 years-2. Which of the following applies to your situation? D Preferred (Eastern) Route D Alternate (Western) Route Different rou On Property 
 Adjacent to Property 
 In City/Village D Potential line route(s) is near my home. Devential line route(s) is near my farm or business. D On Property D Adjacent to Property In City/Village D Not directly affected by potential routes. I Think The pypes are safe is Other, please specify My Aron is the Cost. De netol A loo Do you have any questions or comments concerning this project or the routes presented? ŝ, ve, MAL AA. Are there other features or structures not shown on the maps that you feel should be brought to our 4. attention and considered with regard to either route ? ours Ion Galberth. loc The sish , ki cost inch RUCTURES Please visit one of our computer stations to have the specific location recorded in our project database. For your unfamiliare with our area the cheapest route is home