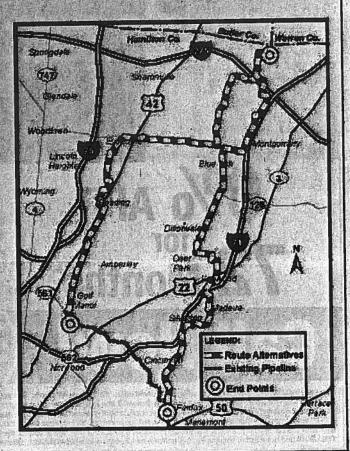

The Project will result in the construction and installation of a buried, 20-inch natural gas pipeline, having a length of approximately 12-14 miles. The general Project location is shown on the accompanying map of the area. Recent route modifications can be reviewed and discussed at the open house.

The OPSB is responsible for reviewing information related to this Project – including input from the public – and determining whether the proposed Project should be approved. There are 2 proposed route corridors at this time, as shown on the accompanying map. The OPSB will make the final decision regarding route selection. It should be noted that, due to reduced scale and limited detail, this map should be used only as a general guide.