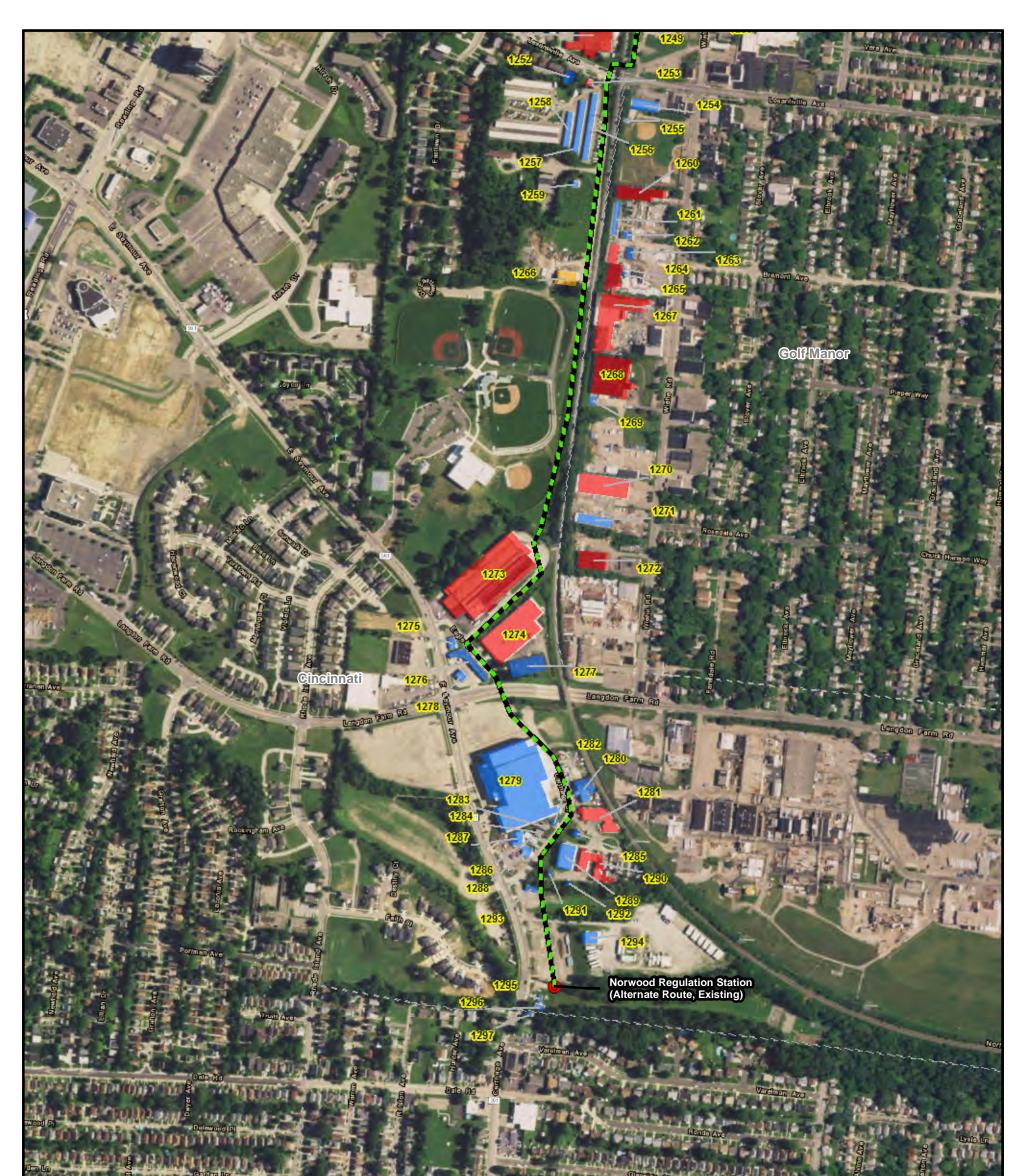

DUKE ENERGY.

C314V Central Corridor Pipeline Extension Project

FIGURE 7-2R STRUCTURES WITHIN 200 FEET\* OF PERMANANT ROW BOUNDARY

| PN: 672247   |       |
|--------------|-------|
| CREATED BY:  |       |
| REVIEWED BY: | Ch2m: |