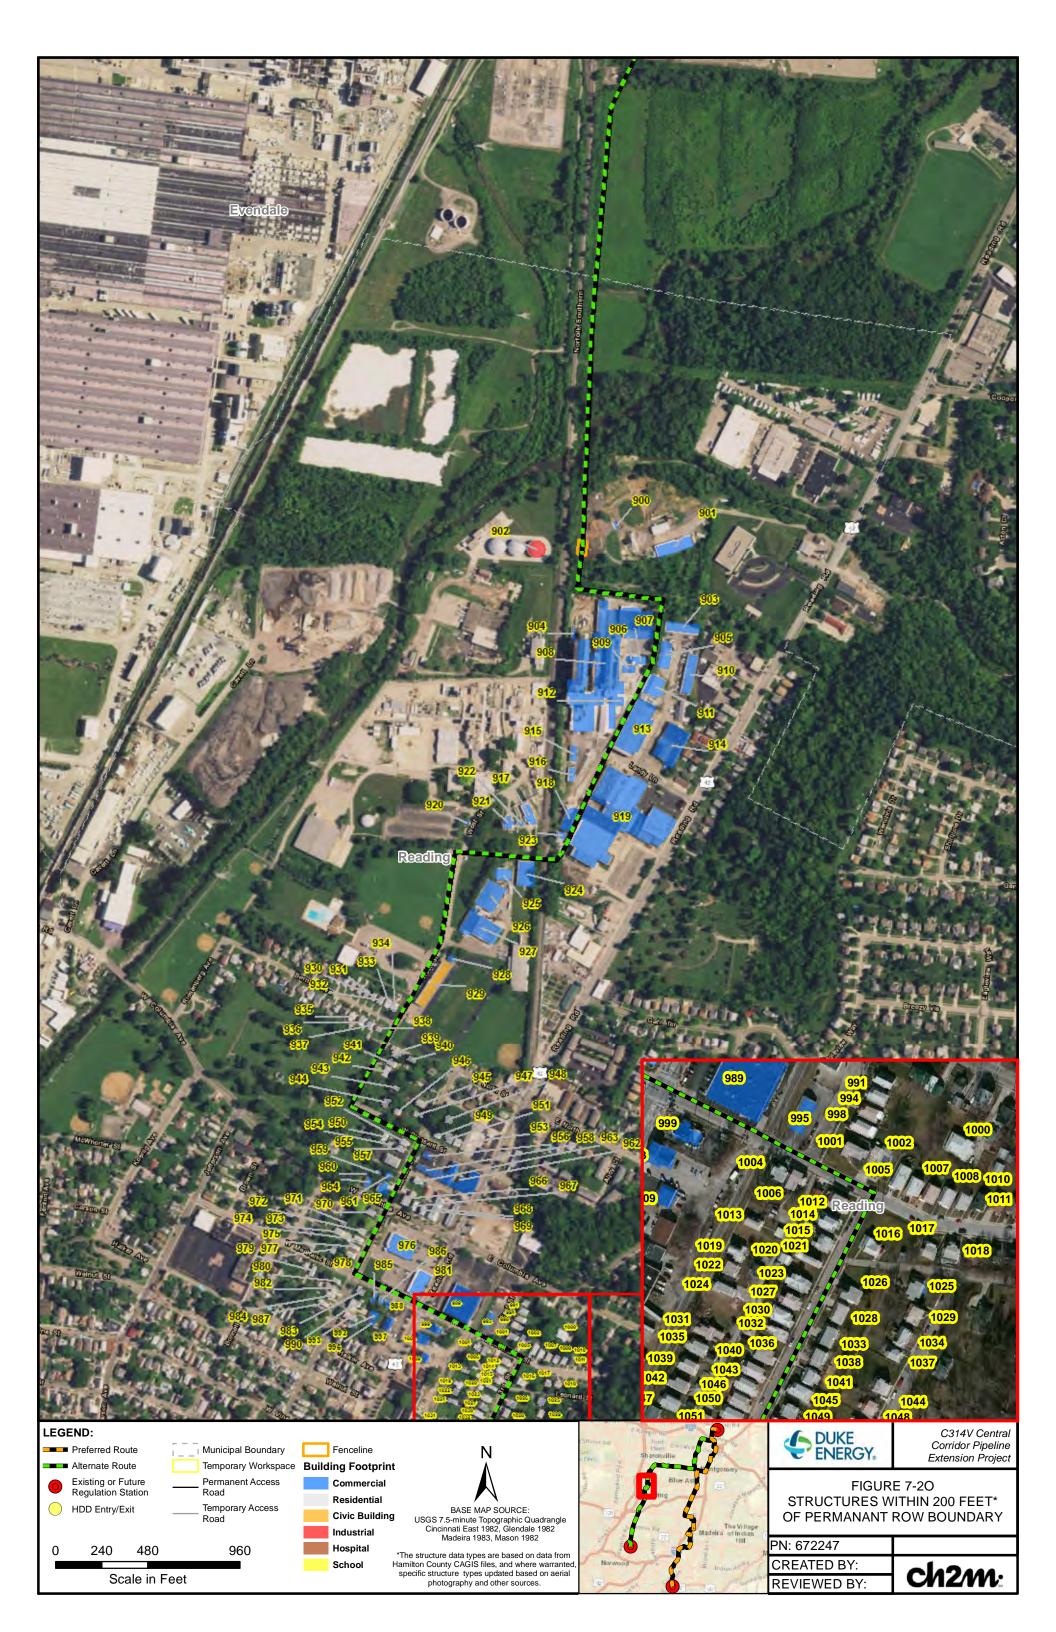

The structure data types are based on data from Hamilton County CAGIS files, and where warranted specific structure types updated based on aerial photography and other sources.

No

CREATED BY:

**REVIEWED BY:** 

## LEGEND:

School

BASE MAP SOURCE: USGS 7.5-minute Topographic Quadrangle Cincinnati East 1982, Glendale 1982 Madeira 1983, Mason 1982

Ν

\*The structure data types are based on data from Hamilton County CAGIS files, and where warranted specific structure types updated based on aerial photography and other sources.

DUKE ENERGY.

C314V Central Corridor Pipeline Extension Project

FIGURE 7-2R STRUCTURES WITHIN 200 FEET\* OF PERMANANT ROW BOUNDARY

| PN: 672247   |       |
|--------------|-------|
| CREATED BY:  |       |
| REVIEWED BY: | Ch2m: |