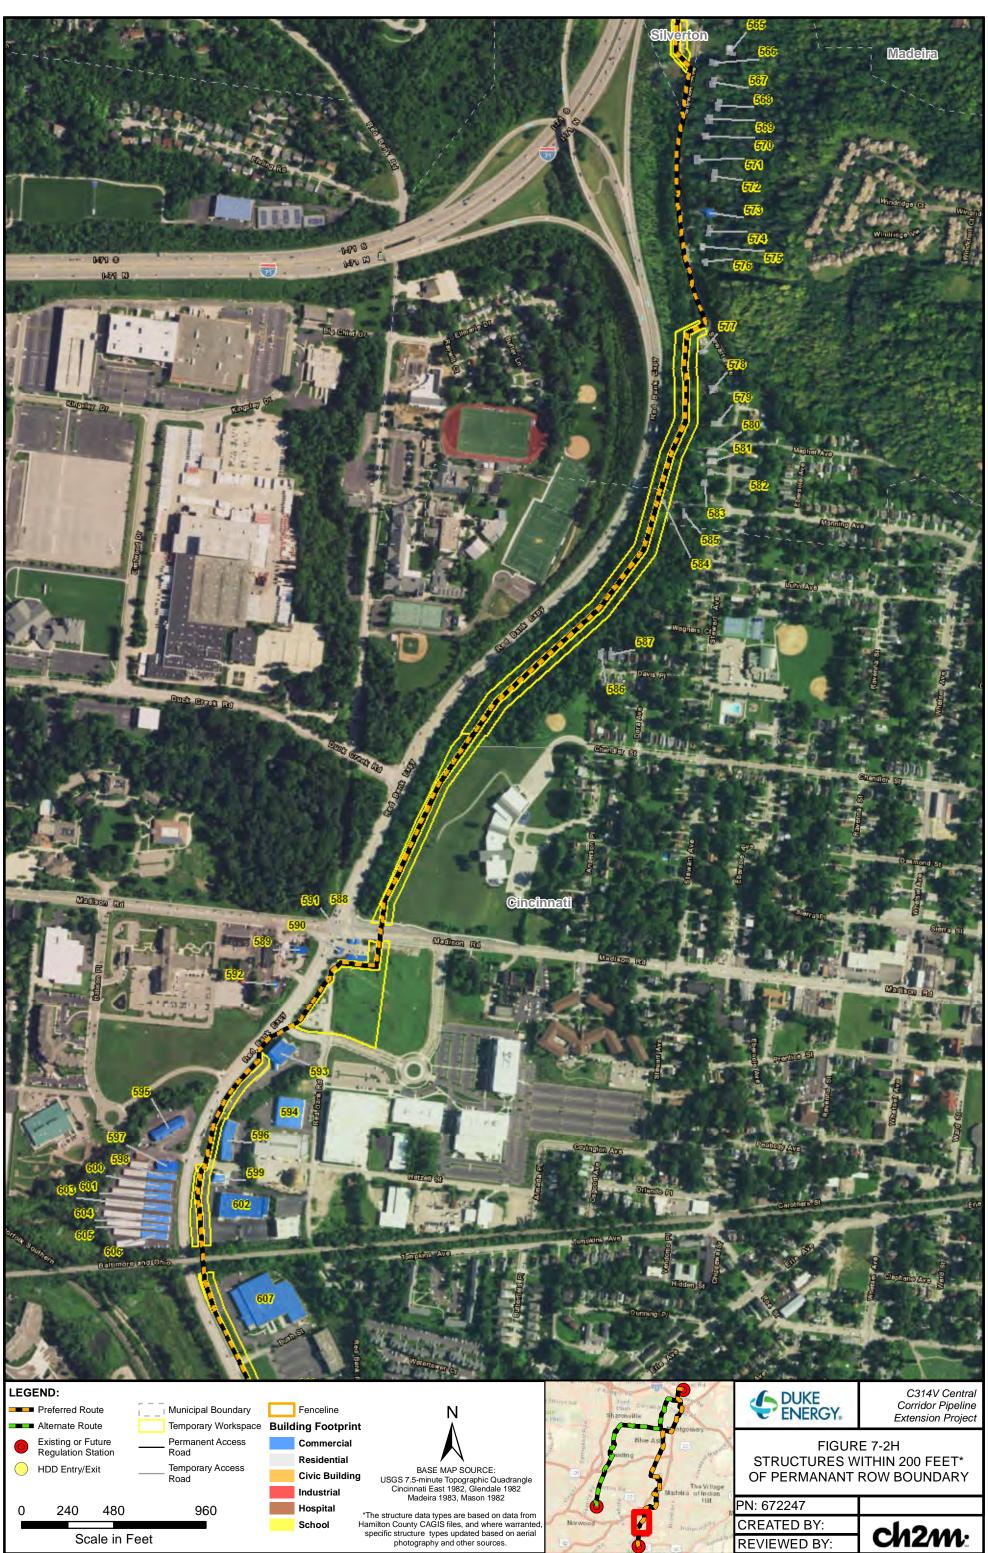

## LEGEND:

School

BASE MAP SOURCE: USGS 7.5-minute Topographic Quadrangle Cincinnati East 1982, Glendale 1982 Madeira 1983, Mason 1982

Ν

\*The structure data types are based on data from Hamilton County CAGIS files, and where warranted specific structure types updated based on aerial photography and other sources.