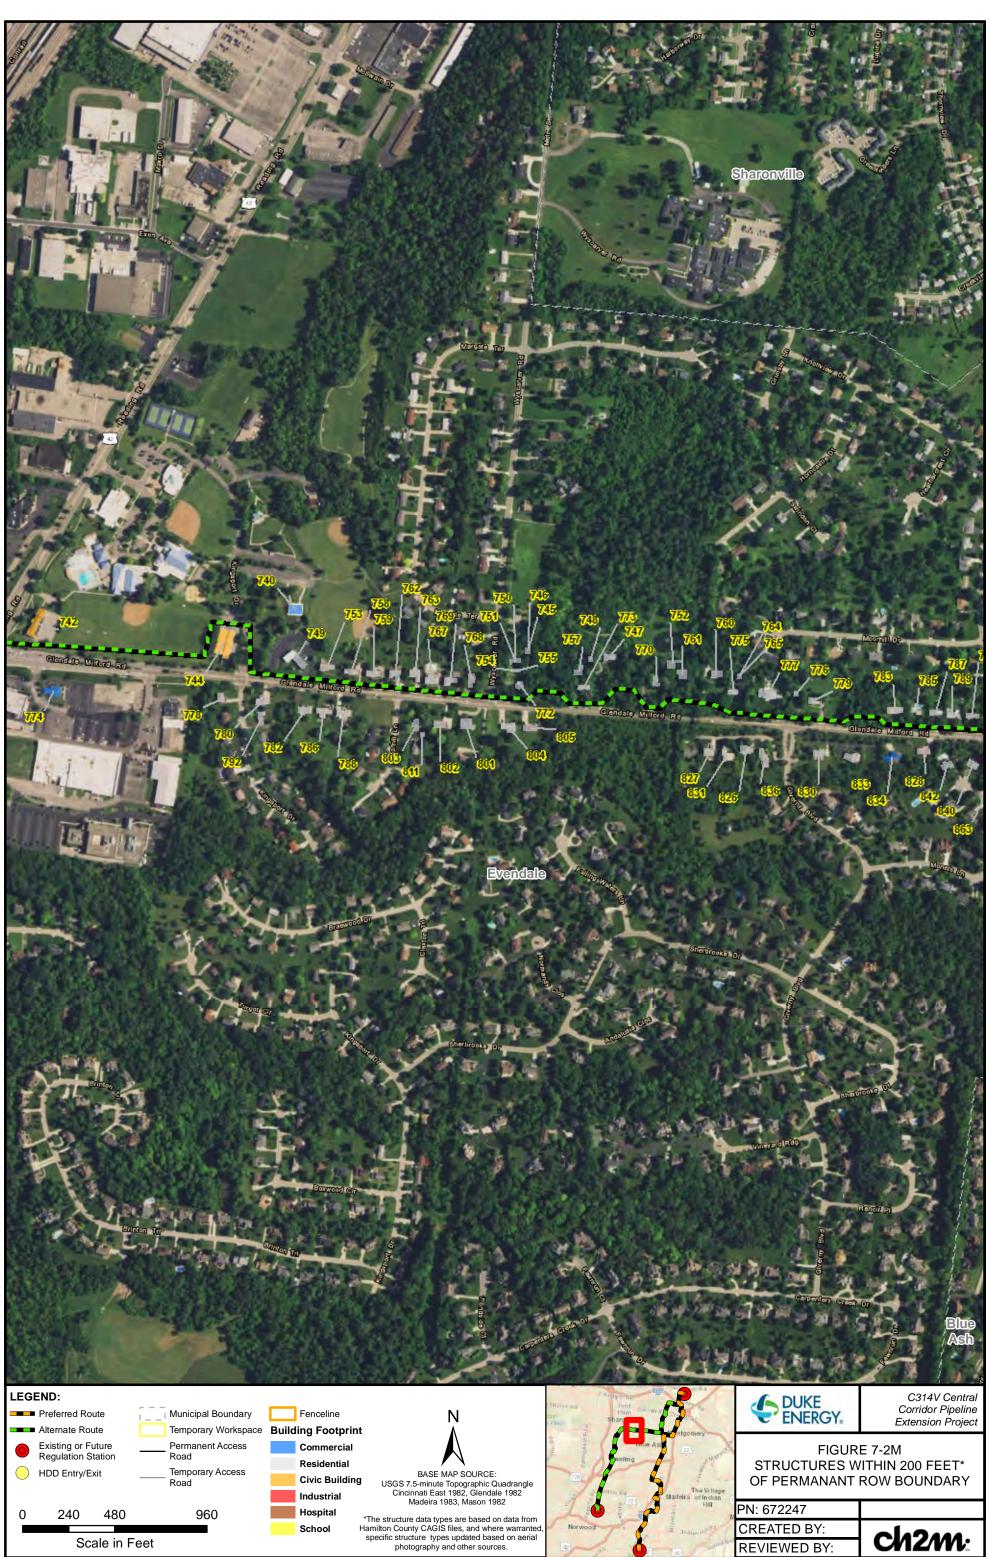

## LEGEND:

School

BASE MAP SOURCE: USGS 7.5-minute Topographic Quadrangle Cincinnati East 1982, Glendale 1982 Madeira 1983, Mason 1982

Ν

\*The structure data types are based on data from Hamilton County CAGIS files, and where warranted specific structure types updated based on aerial photography and other sources.