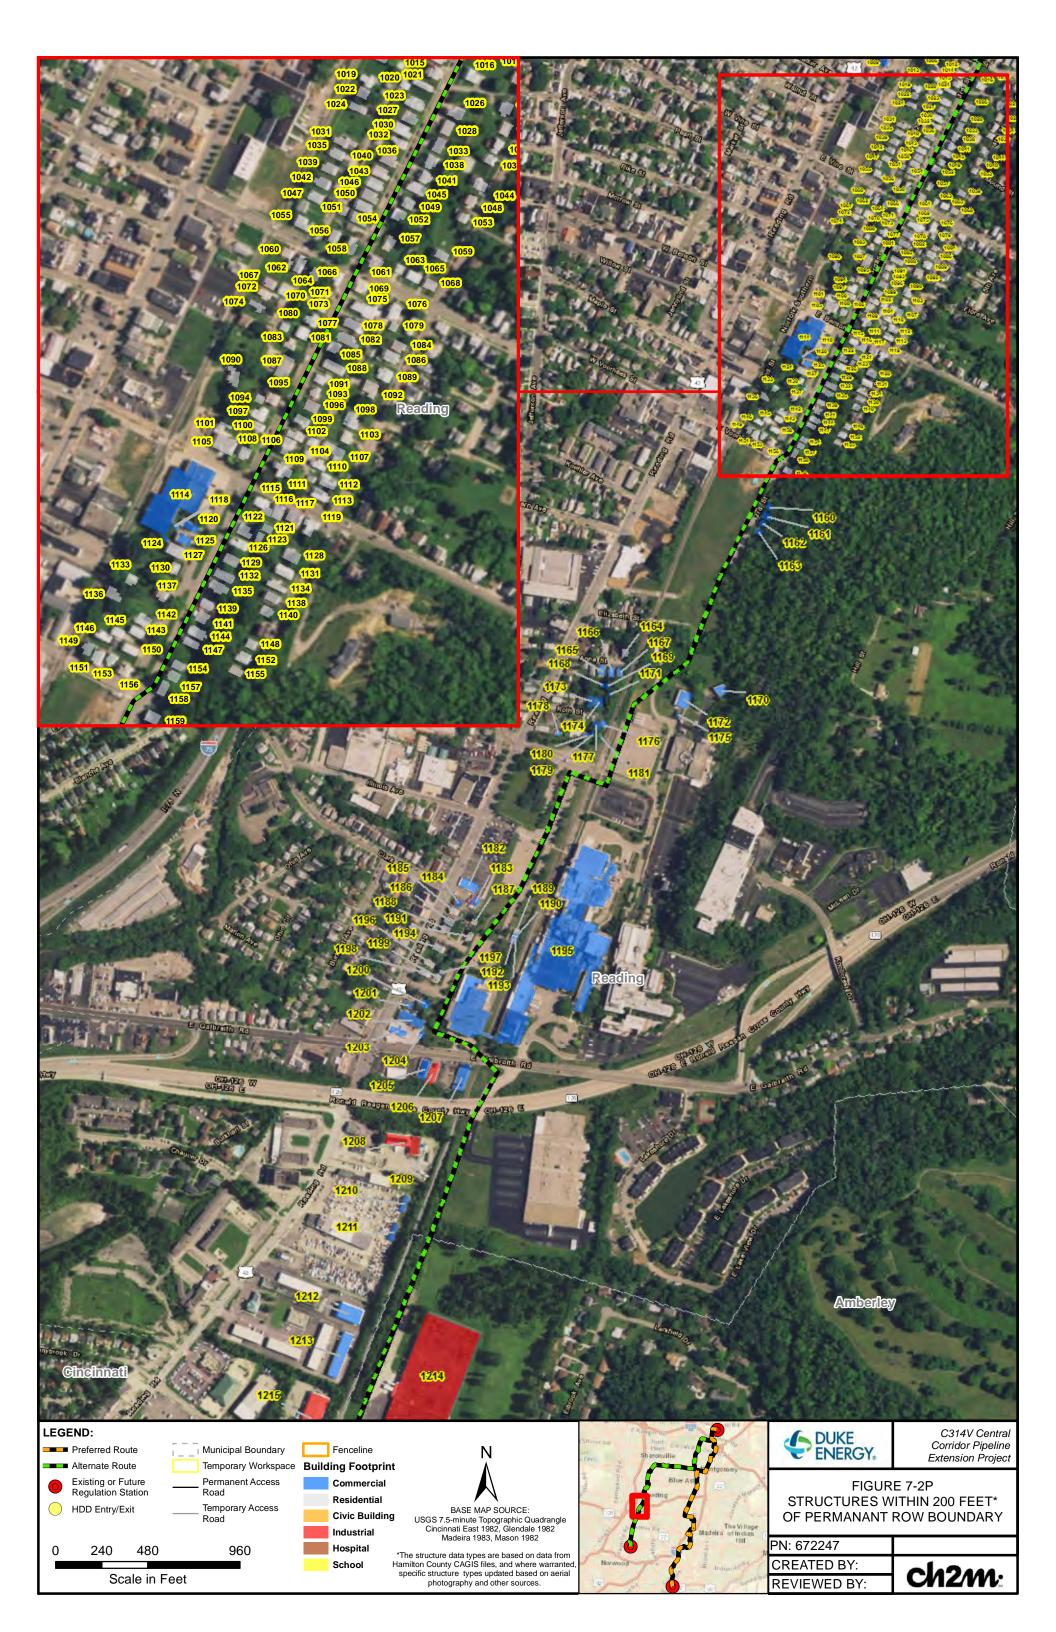

The structure data types are based on data from Hamilton County CAGIS files, and where warranted specific structure types updated based on aerial photography and other sources.

No

CREATED BY:

**REVIEWED BY:** 

## LEGEND:

School

BASE MAP SOURCE: USGS 7.5-minute Topographic Quadrangle Cincinnati East 1982, Glendale 1982 Madeira 1983, Mason 1982

Ν

\*The structure data types are based on data from Hamilton County CAGIS files, and where warranted specific structure types updated based on aerial photography and other sources.