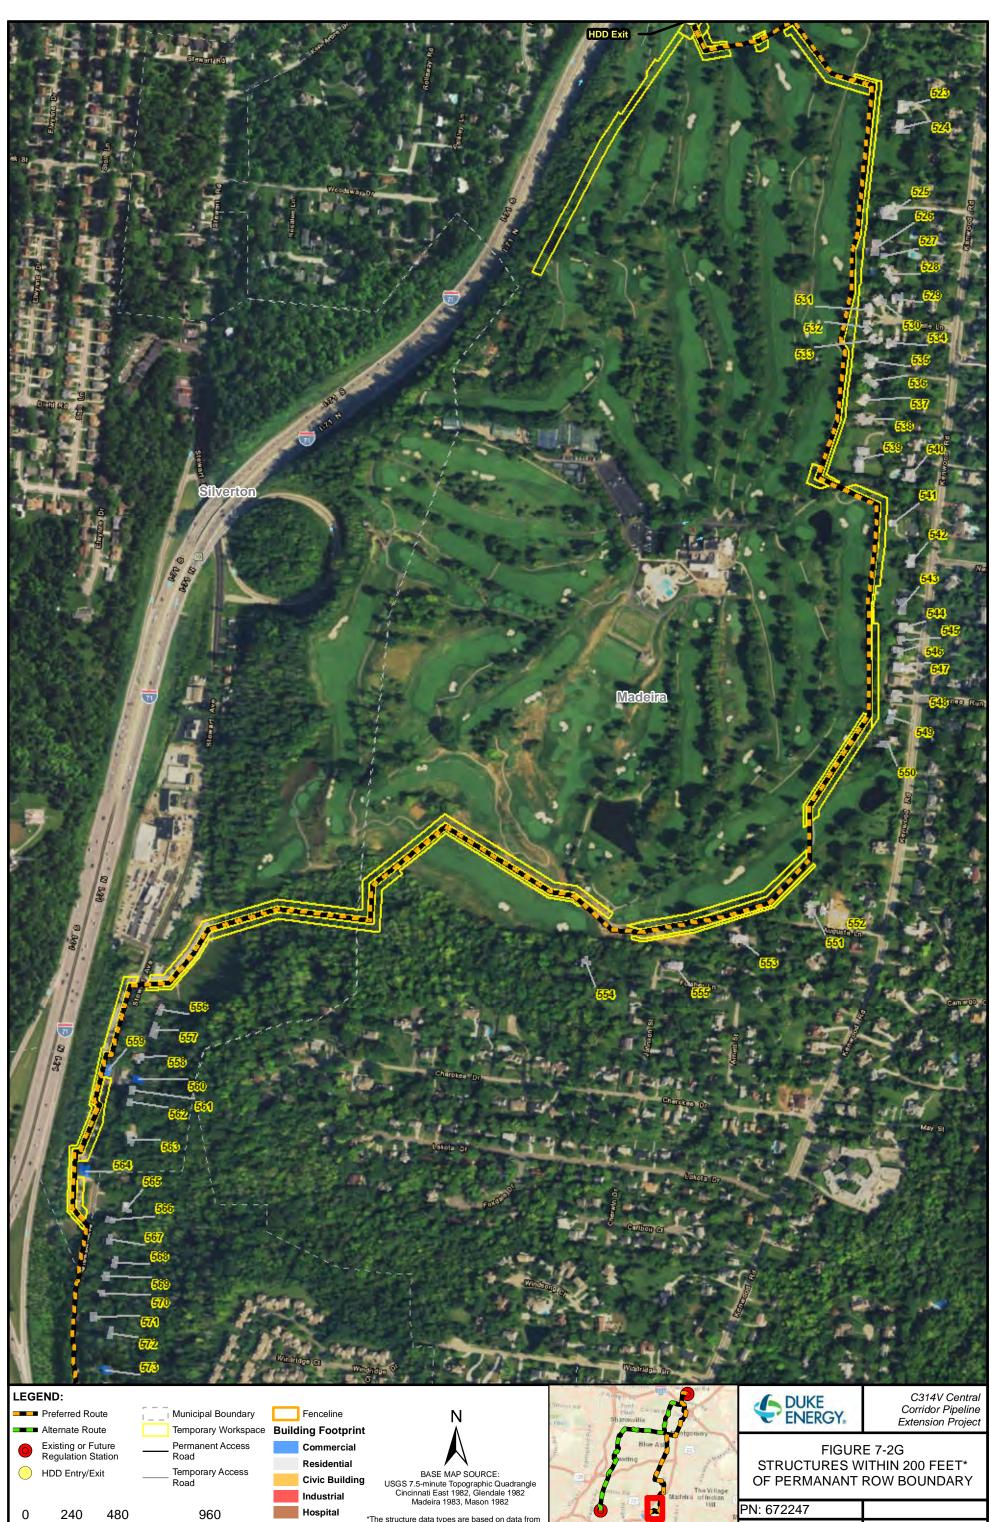

## LEGEND:

School

BASE MAP SOURCE: USGS 7.5-minute Topographic Quadrangle Cincinnati East 1982, Glendale 1982 Madeira 1983, Mason 1982

Ν

\*The structure data types are based on data from Hamilton County CAGIS files, and where warranted specific structure types updated based on aerial photography and other sources.