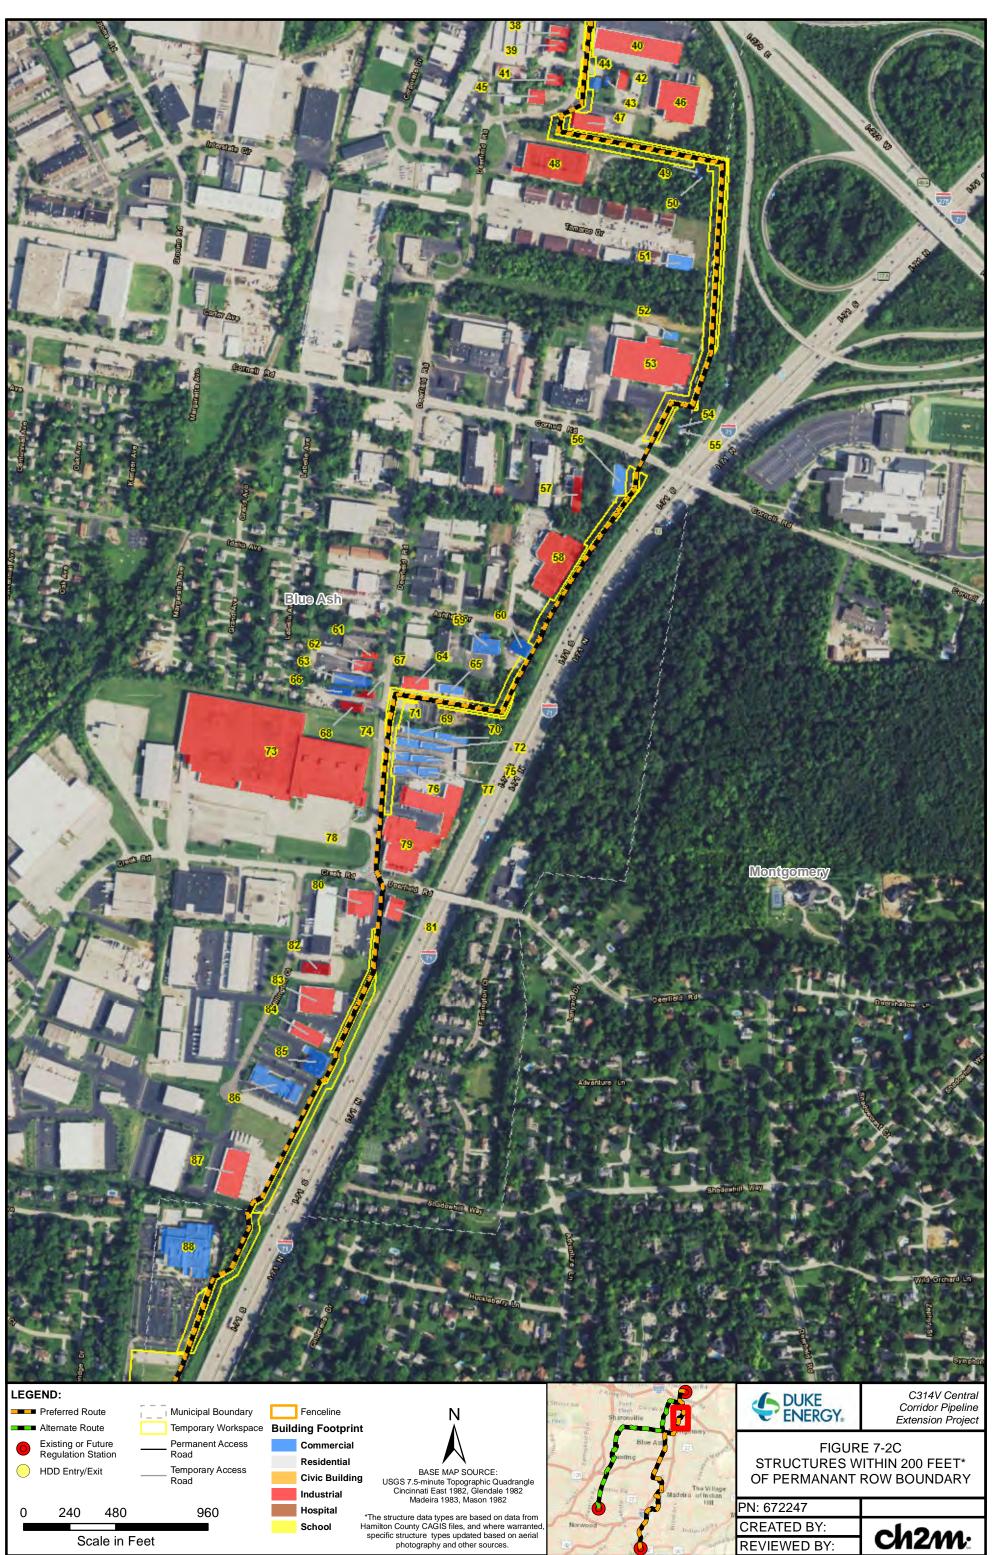

## LEGEND:

School

BASE MAP SOURCE: USGS 7.5-minute Topographic Quadrangle Cincinnati East 1982, Glendale 1982 Madeira 1983, Mason 1982

Ν

\*The structure data types are based on data from Hamilton County CAGIS files, and where warranted specific structure types updated based on aerial photography and other sources.

DUKE ENERGY.

C314V Central Corridor Pipeline Extension Project

FIGURE 7-2R STRUCTURES WITHIN 200 FEET\* OF PERMANANT ROW BOUNDARY

| PN: 672247   |       |
|--------------|-------|
| CREATED BY:  |       |
| REVIEWED BY: | Ch2m: |