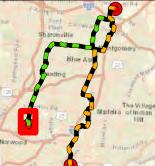

DUKE ENERGY.

C314V Central Corridor Pipeline Extension Project

FIGURE 7-2R STRUCTURES WITHIN 200 FEET\* OF PERMANANT ROW BOUNDARY

| PN: 672247   |       |
|--------------|-------|
| CREATED BY:  |       |
| REVIEWED BY: | Ch2m: |