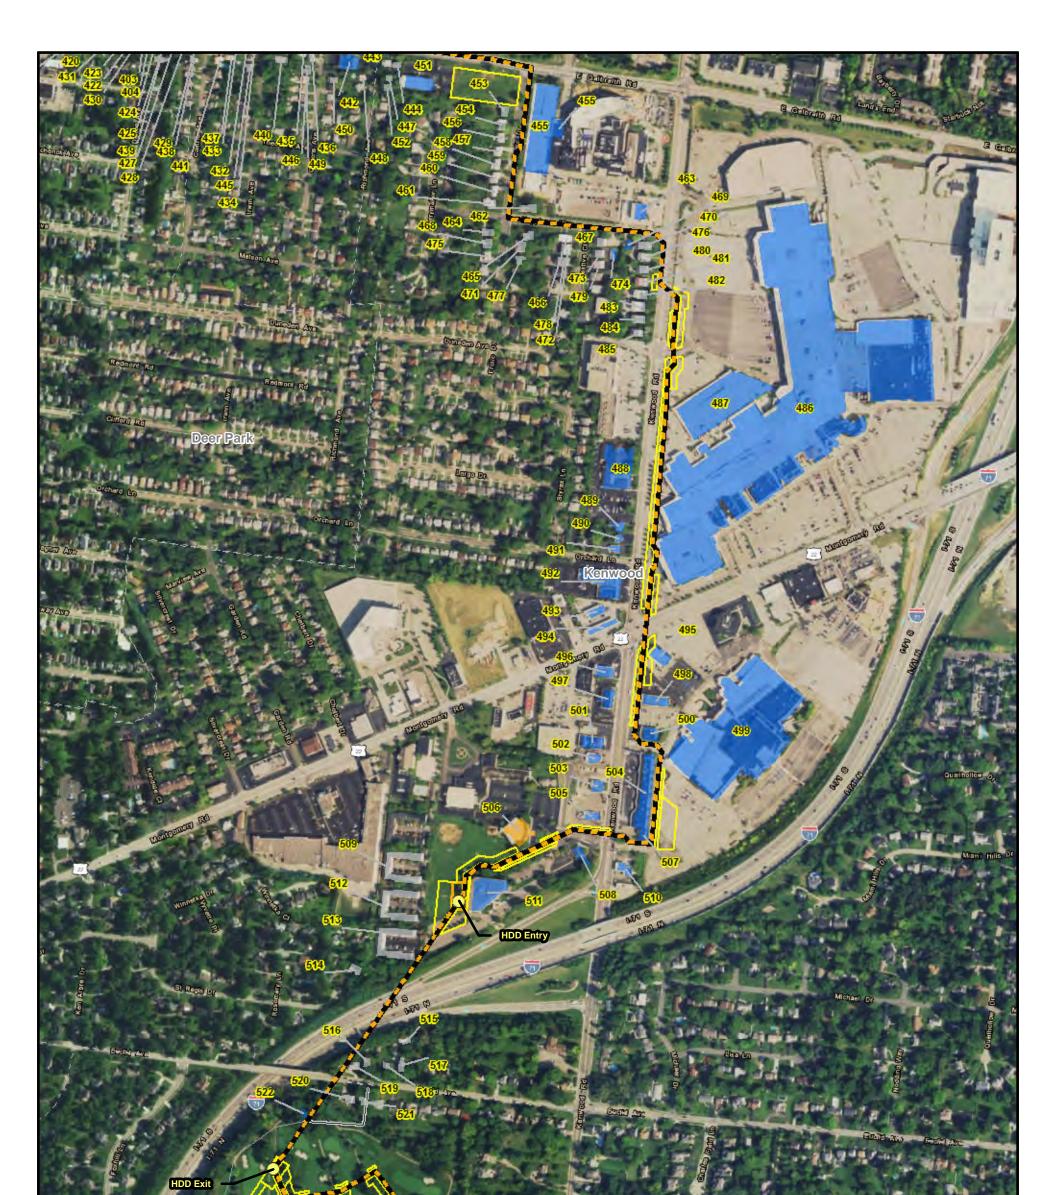

## LEGEND:

School

BASE MAP SOURCE: USGS 7.5-minute Topographic Quadrangle Cincinnati East 1982, Glendale 1982 Madeira 1983, Mason 1982

Ν

\*The structure data types are based on data from Hamilton County CAGIS files, and where warranted specific structure types updated based on aerial photography and other sources.

DUKE ENERGY.

C314V Central Corridor Pipeline Extension Project

FIGURE 7-2R STRUCTURES WITHIN 200 FEET\* OF PERMANANT ROW BOUNDARY

| PN: 672247   |       |
|--------------|-------|
| CREATED BY:  |       |
| REVIEWED BY: | Ch2m: |