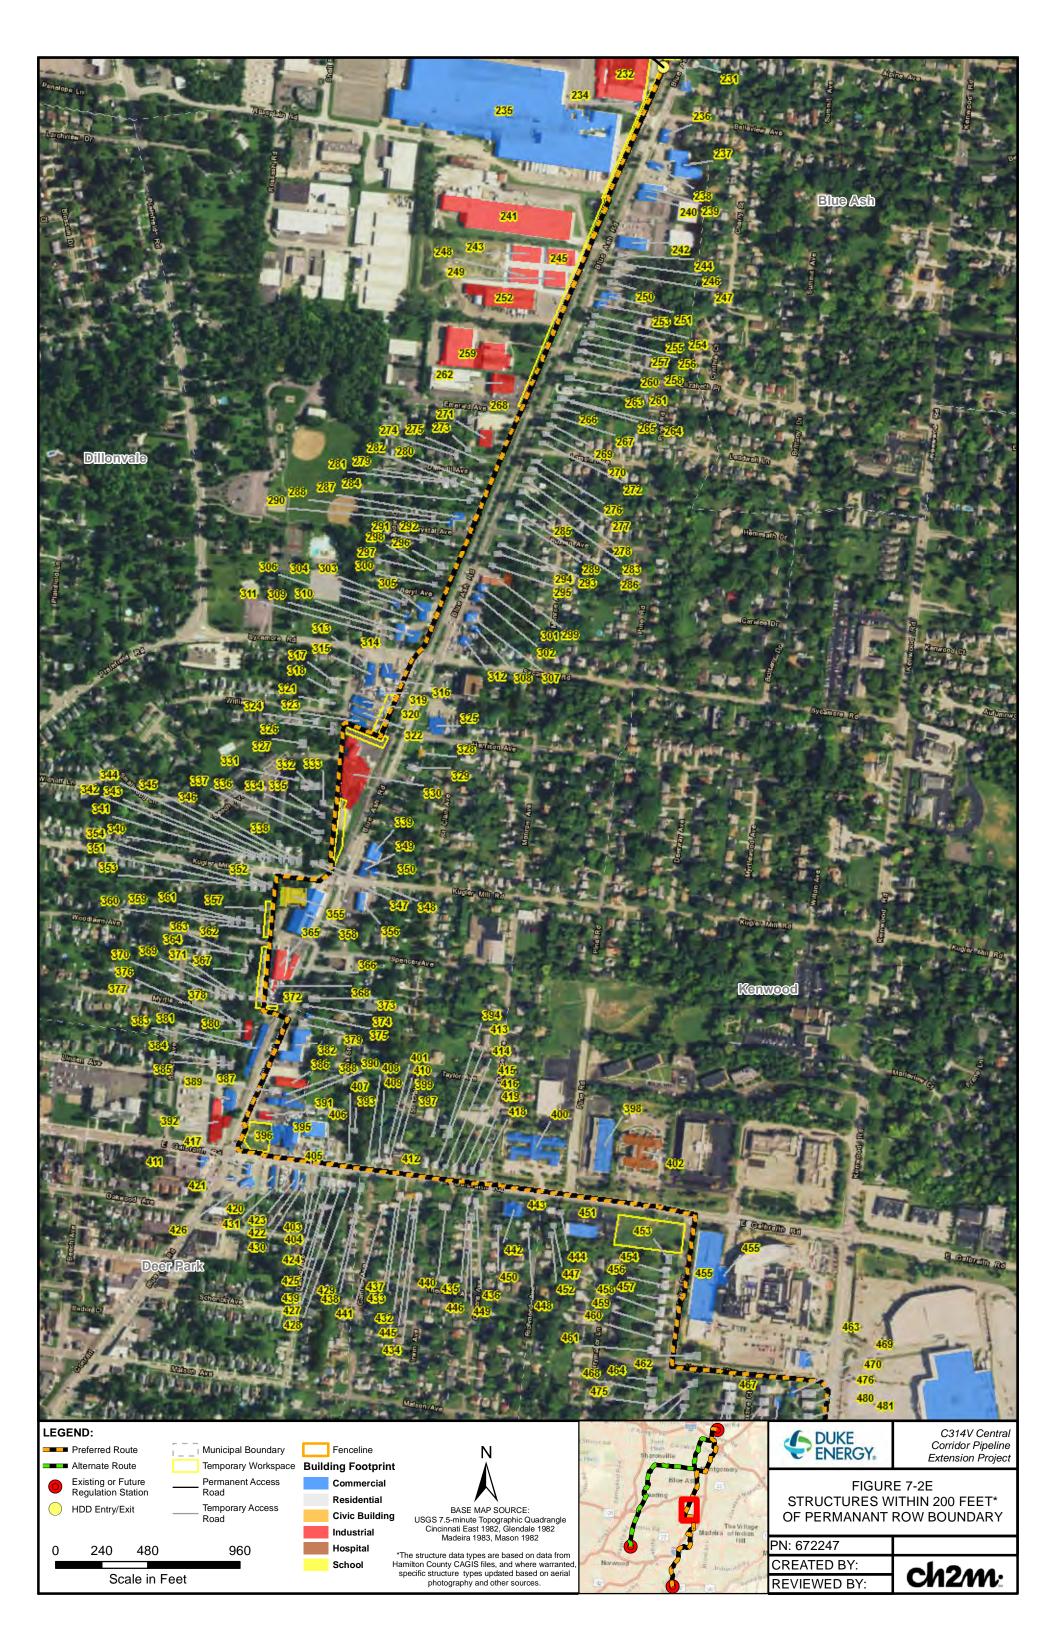

## LEGEND:

School

BASE MAP SOURCE: USGS 7.5-minute Topographic Quadrangle Cincinnati East 1982, Glendale 1982 Madeira 1983, Mason 1982

Ν

\*The structure data types are based on data from Hamilton County CAGIS files, and where warranted specific structure types updated based on aerial photography and other sources.

DUKE ENERGY.

C314V Central Corridor Pipeline Extension Project

FIGURE 7-2R STRUCTURES WITHIN 200 FEET\* OF PERMANANT ROW BOUNDARY

| PN: 672247   |       |
|--------------|-------|
| CREATED BY:  |       |
| REVIEWED BY: | Ch2m: |