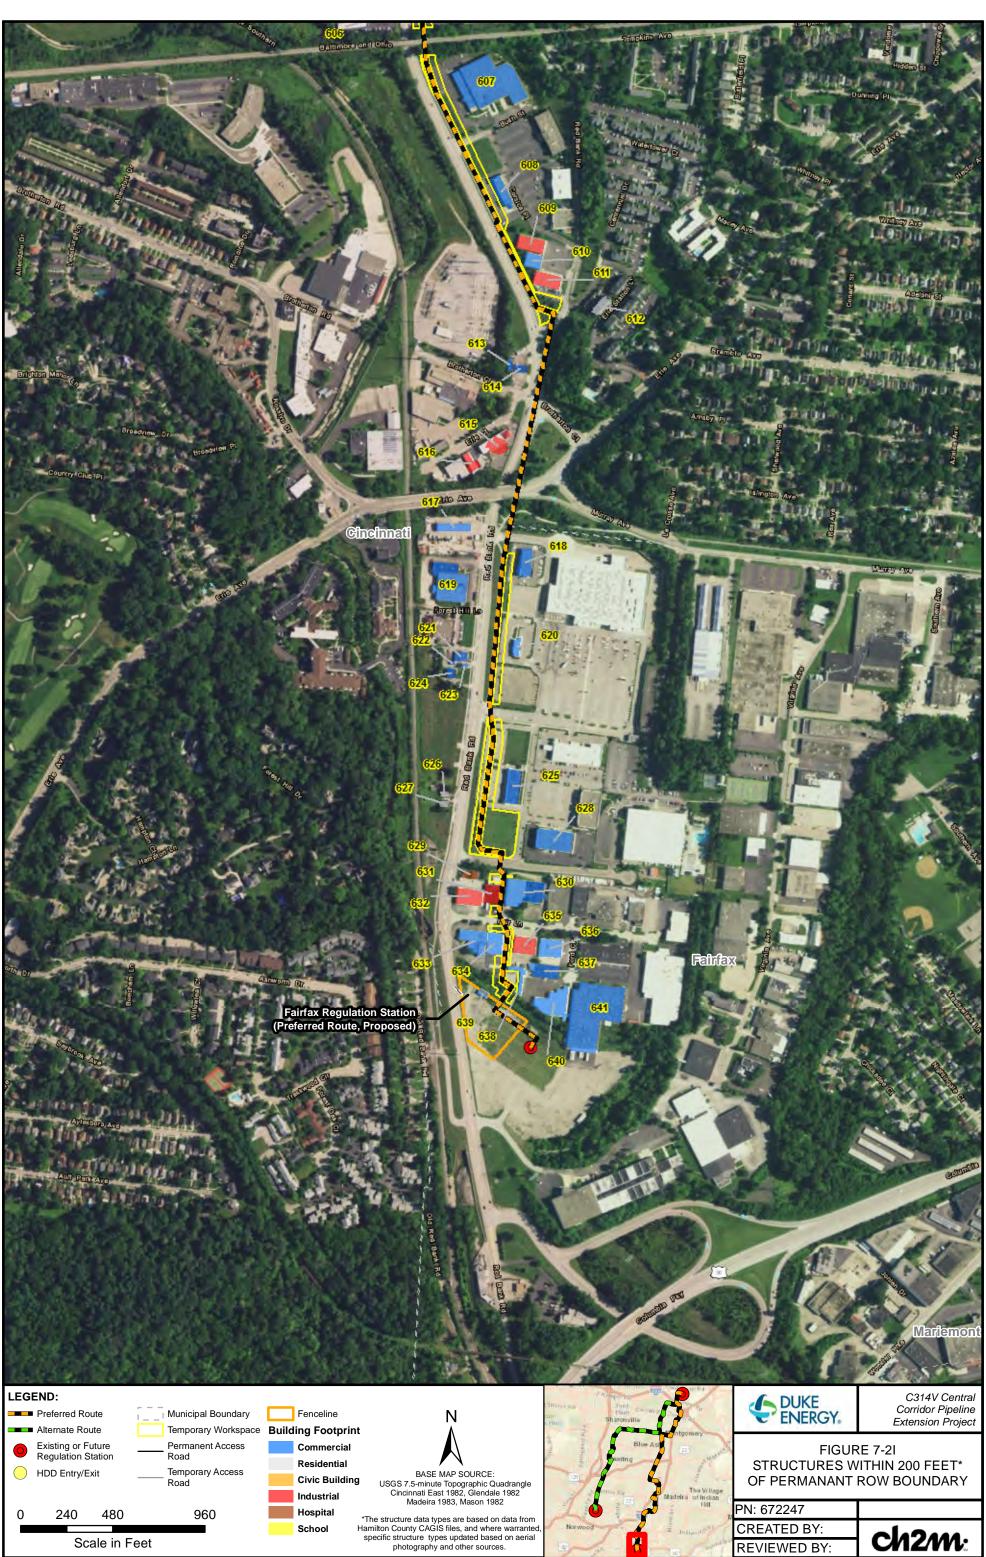

## LEGEND:

School

BASE MAP SOURCE: USGS 7.5-minute Topographic Quadrangle Cincinnati East 1982, Glendale 1982 Madeira 1983, Mason 1982

Ν

\*The structure data types are based on data from Hamilton County CAGIS files, and where warranted specific structure types updated based on aerial photography and other sources.