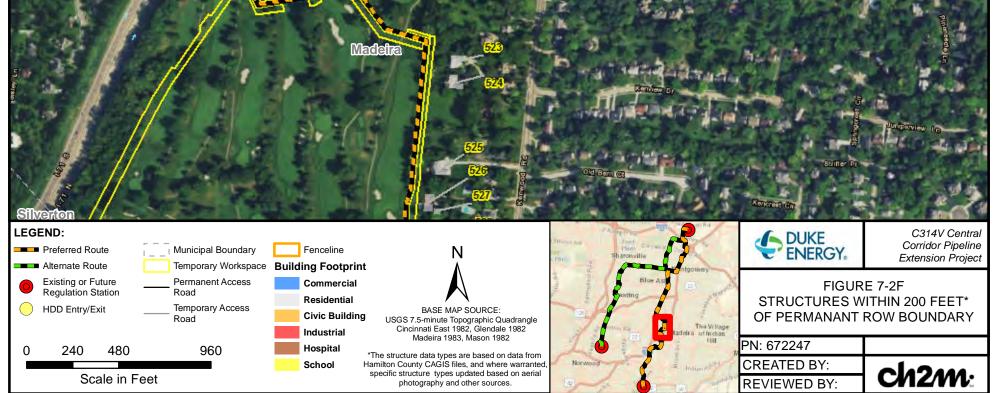

## LEGEND:

School

BASE MAP SOURCE: USGS 7.5-minute Topographic Quadrangle Cincinnati East 1982, Glendale 1982 Madeira 1983, Mason 1982

Ν

\*The structure data types are based on data from Hamilton County CAGIS files, and where warranted specific structure types updated based on aerial photography and other sources.

DUKE ENERGY.

C314V Central Corridor Pipeline Extension Project

FIGURE 7-2R STRUCTURES WITHIN 200 FEET\* OF PERMANANT ROW BOUNDARY

| PN: 672247   |       |
|--------------|-------|
| CREATED BY:  |       |
| REVIEWED BY: | Ch2m: |