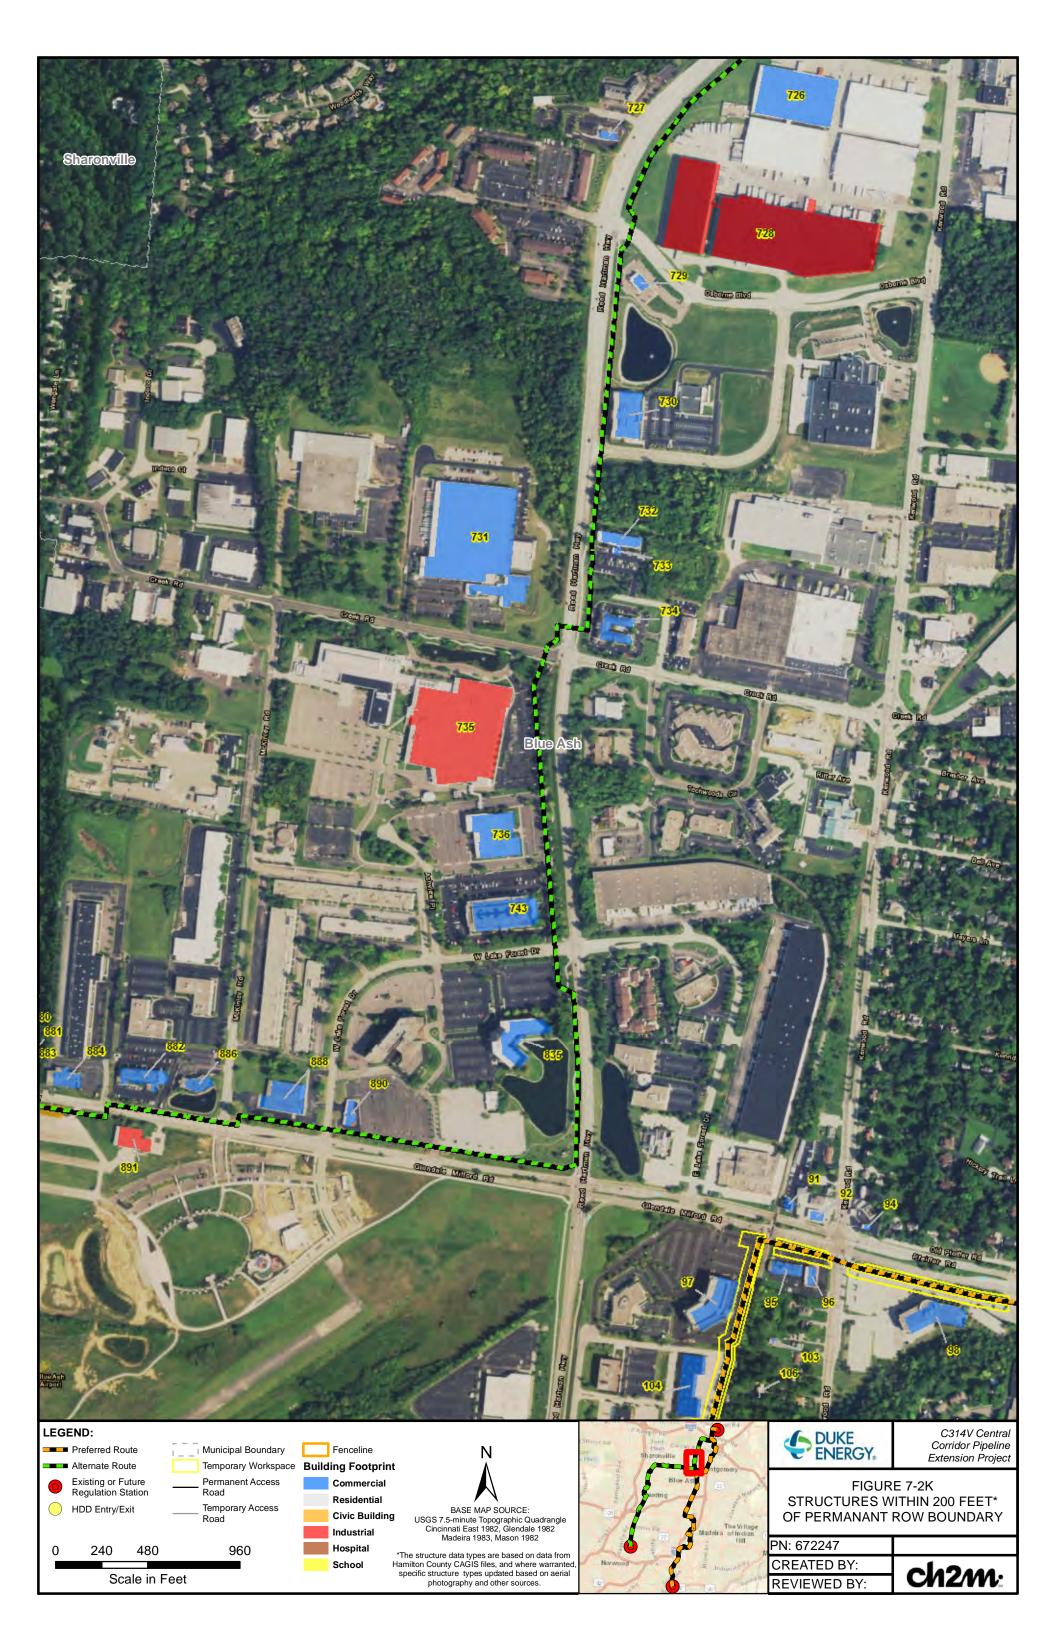

## LEGEND:

School

BASE MAP SOURCE: USGS 7.5-minute Topographic Quadrangle Cincinnati East 1982, Glendale 1982 Madeira 1983, Mason 1982

Ν

\*The structure data types are based on data from Hamilton County CAGIS files, and where warranted specific structure types updated based on aerial photography and other sources.