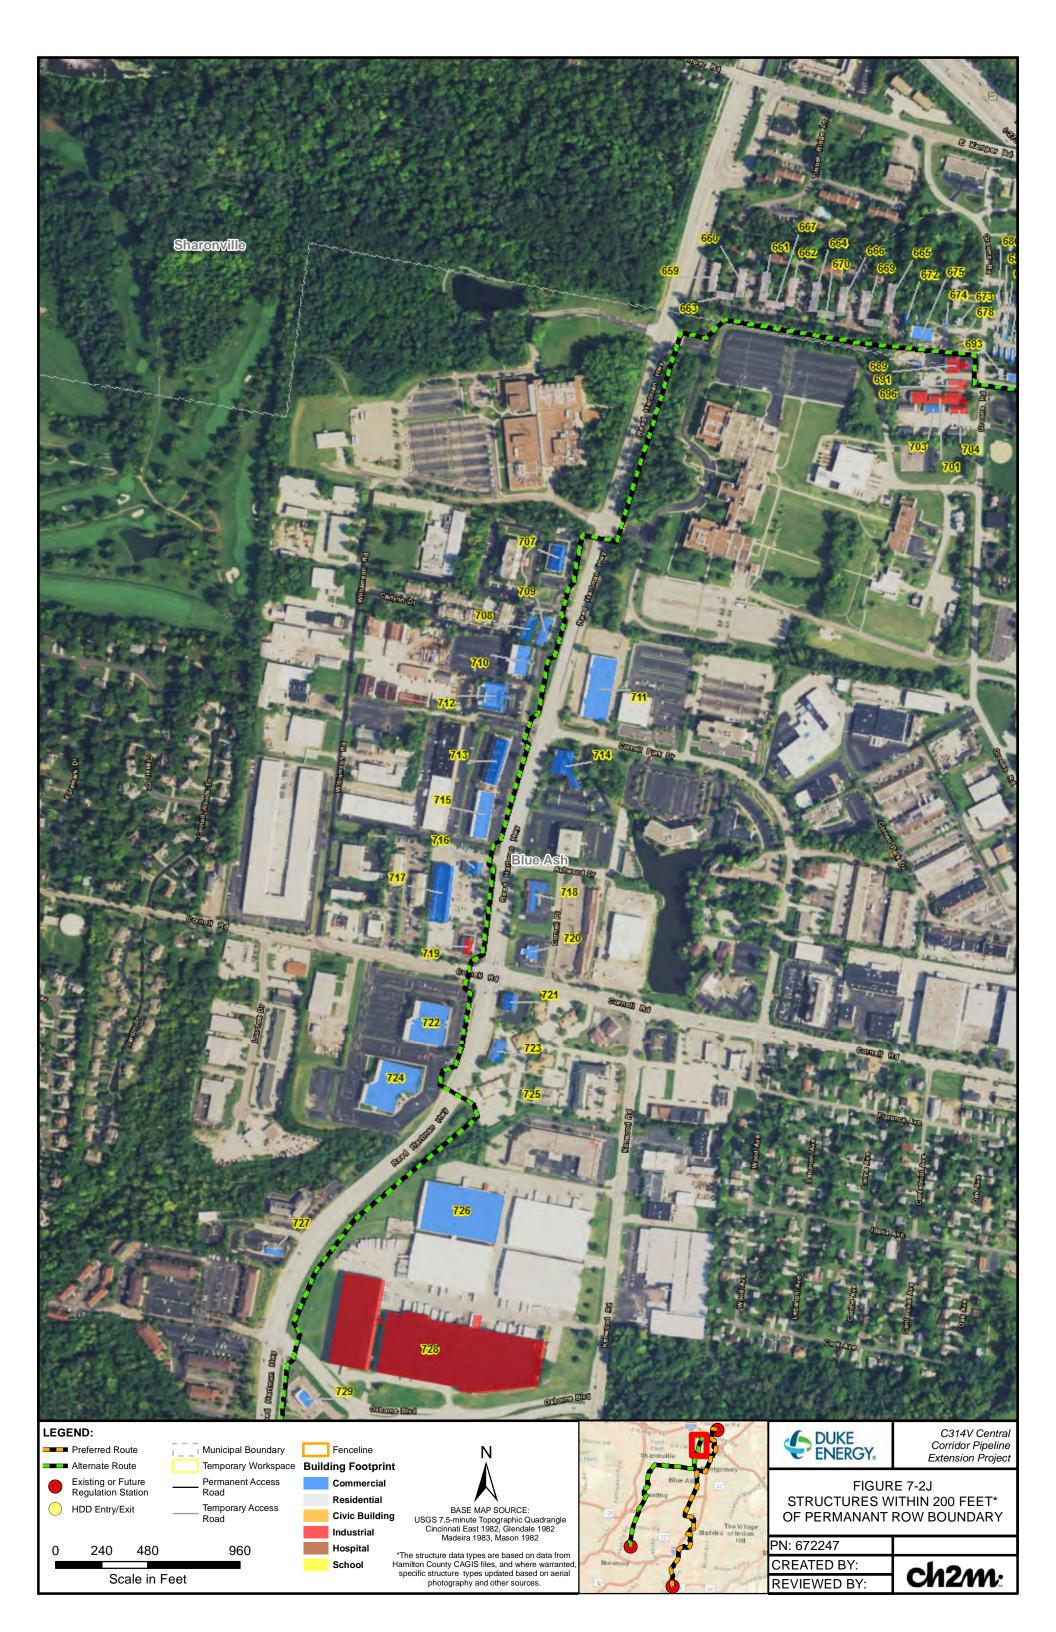

## LEGEND:

School

BASE MAP SOURCE: USGS 7.5-minute Topographic Quadrangle Cincinnati East 1982, Glendale 1982 Madeira 1983, Mason 1982

Ν

\*The structure data types are based on data from Hamilton County CAGIS files, and where warranted specific structure types updated based on aerial photography and other sources.