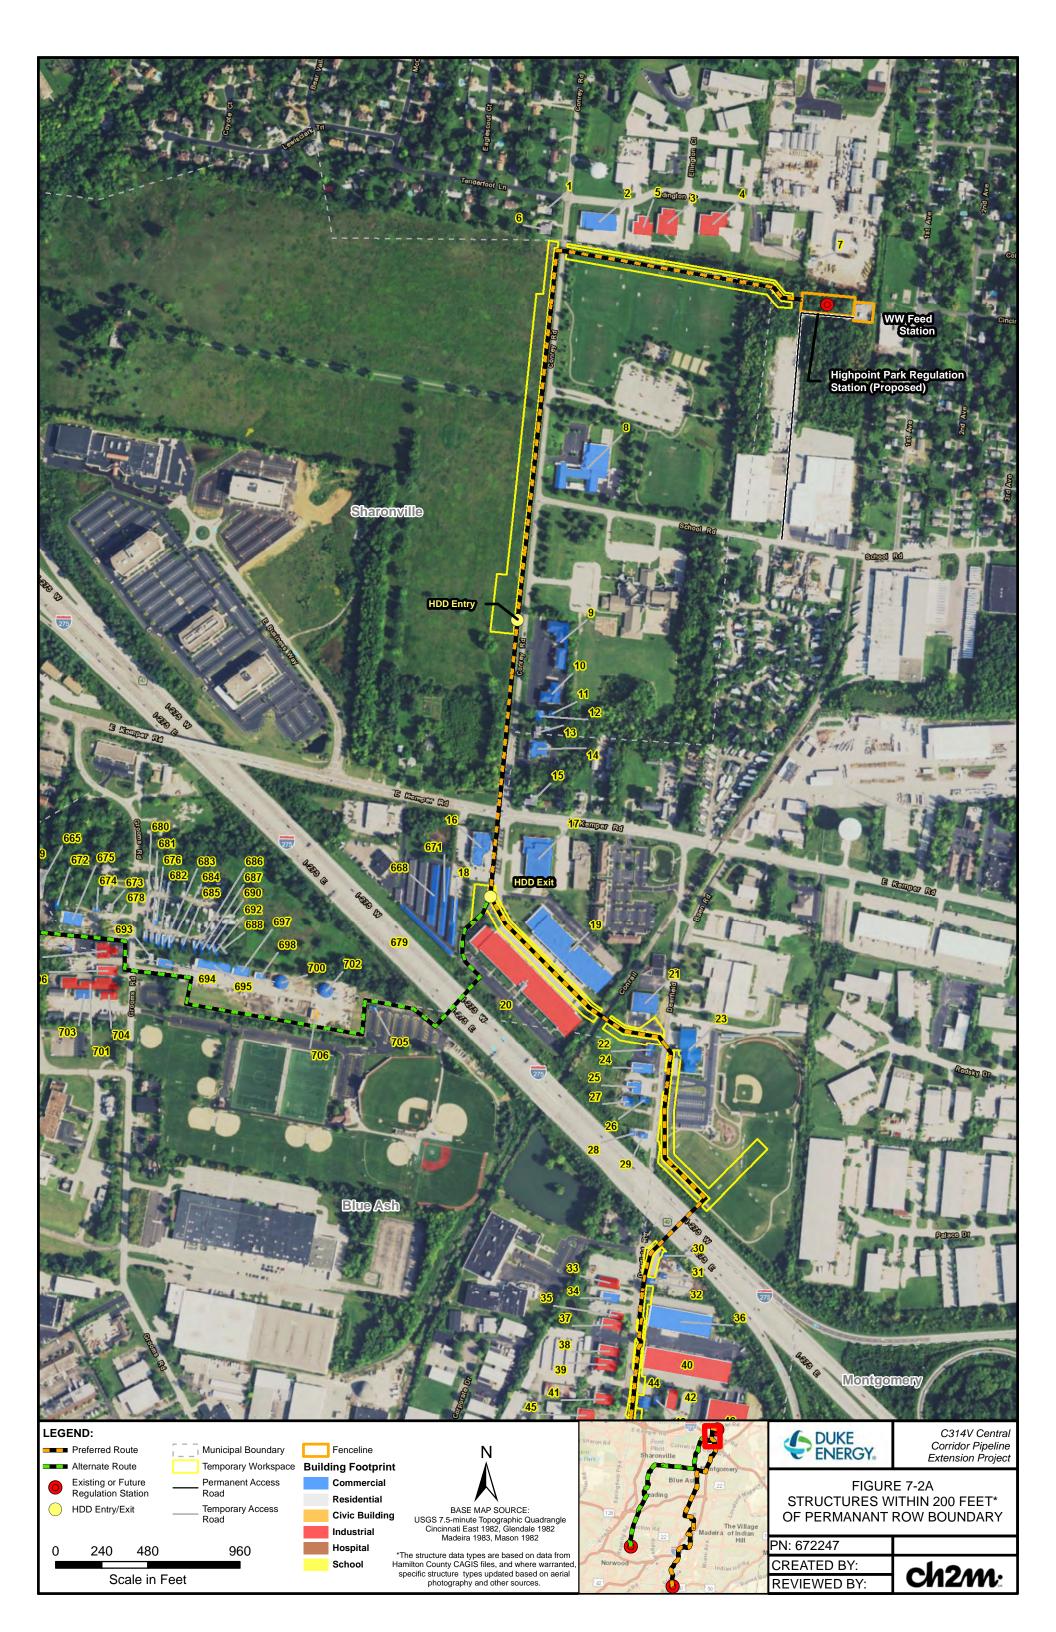

## LEGEND:

School

BASE MAP SOURCE: USGS 7.5-minute Topographic Quadrangle Cincinnati East 1982, Glendale 1982 Madeira 1983, Mason 1982

Ν

\*The structure data types are based on data from Hamilton County CAGIS files, and where warranted specific structure types updated based on aerial photography and other sources.

DUKE ENERGY.

C314V Central Corridor Pipeline Extension Project

FIGURE 7-2R STRUCTURES WITHIN 200 FEET\* OF PERMANANT ROW BOUNDARY

| PN: 672247   |       |
|--------------|-------|
| CREATED BY:  |       |
| REVIEWED BY: | Ch2m: |