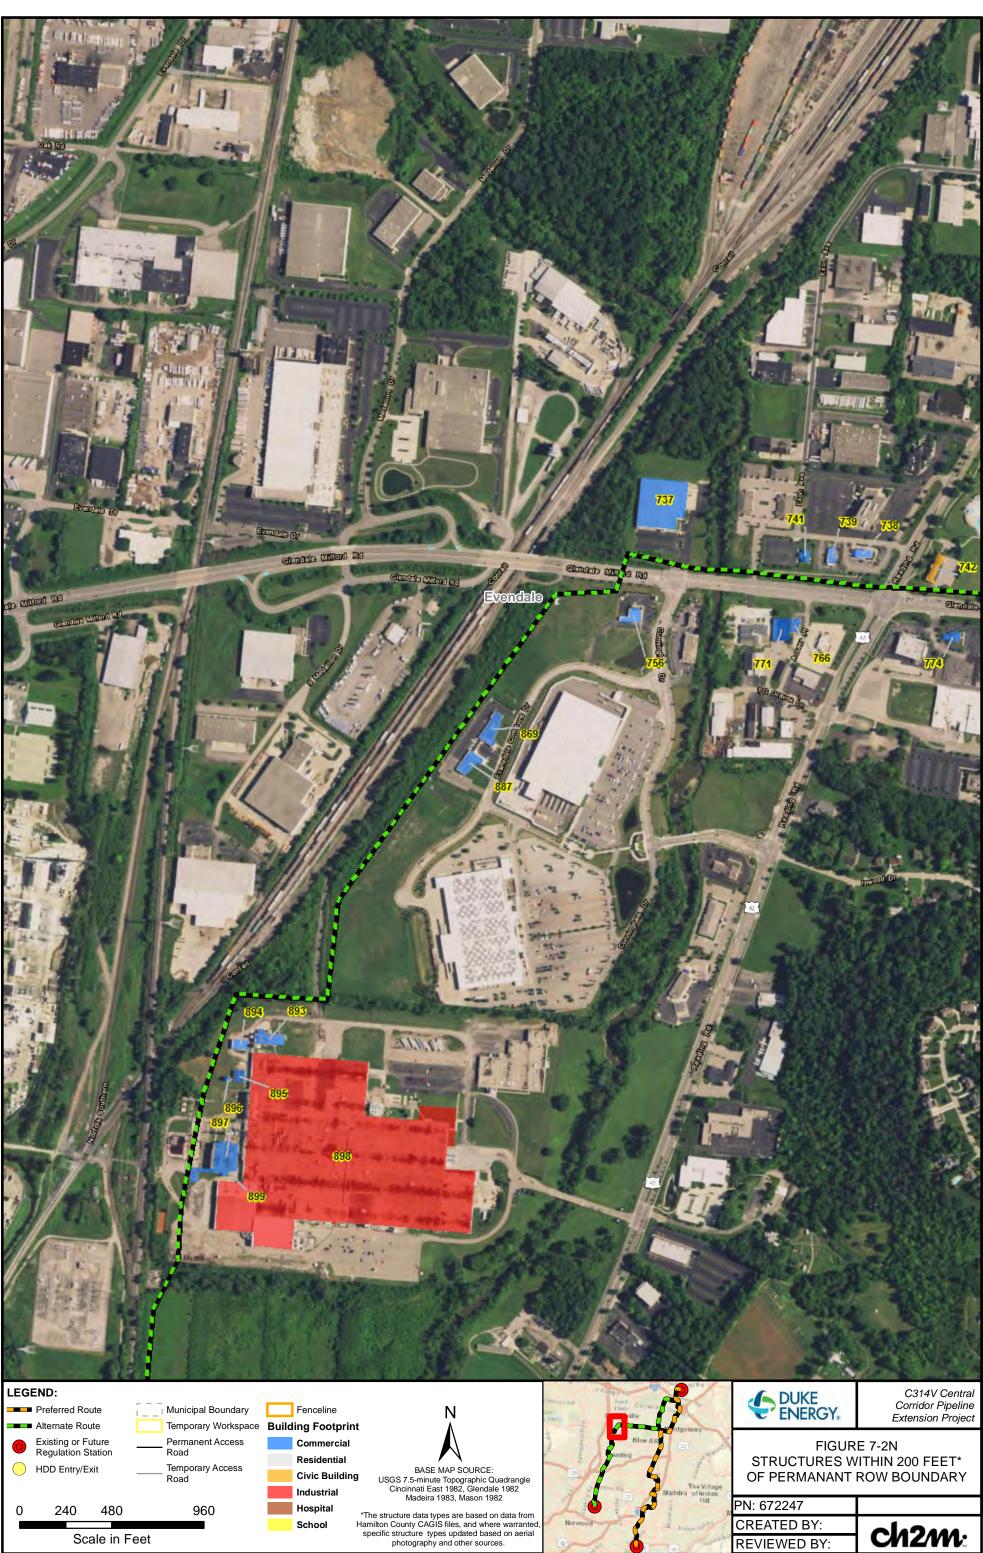

The structure data types are based on data from Hamilton County CAGIS files, and where warranted specific structure types updated based on aerial photography and other sources.

No

CREATED BY:

**REVIEWED BY:** 

## LEGEND:

School

BASE MAP SOURCE: USGS 7.5-minute Topographic Quadrangle Cincinnati East 1982, Glendale 1982 Madeira 1983, Mason 1982

Ν

\*The structure data types are based on data from Hamilton County CAGIS files, and where warranted specific structure types updated based on aerial photography and other sources.