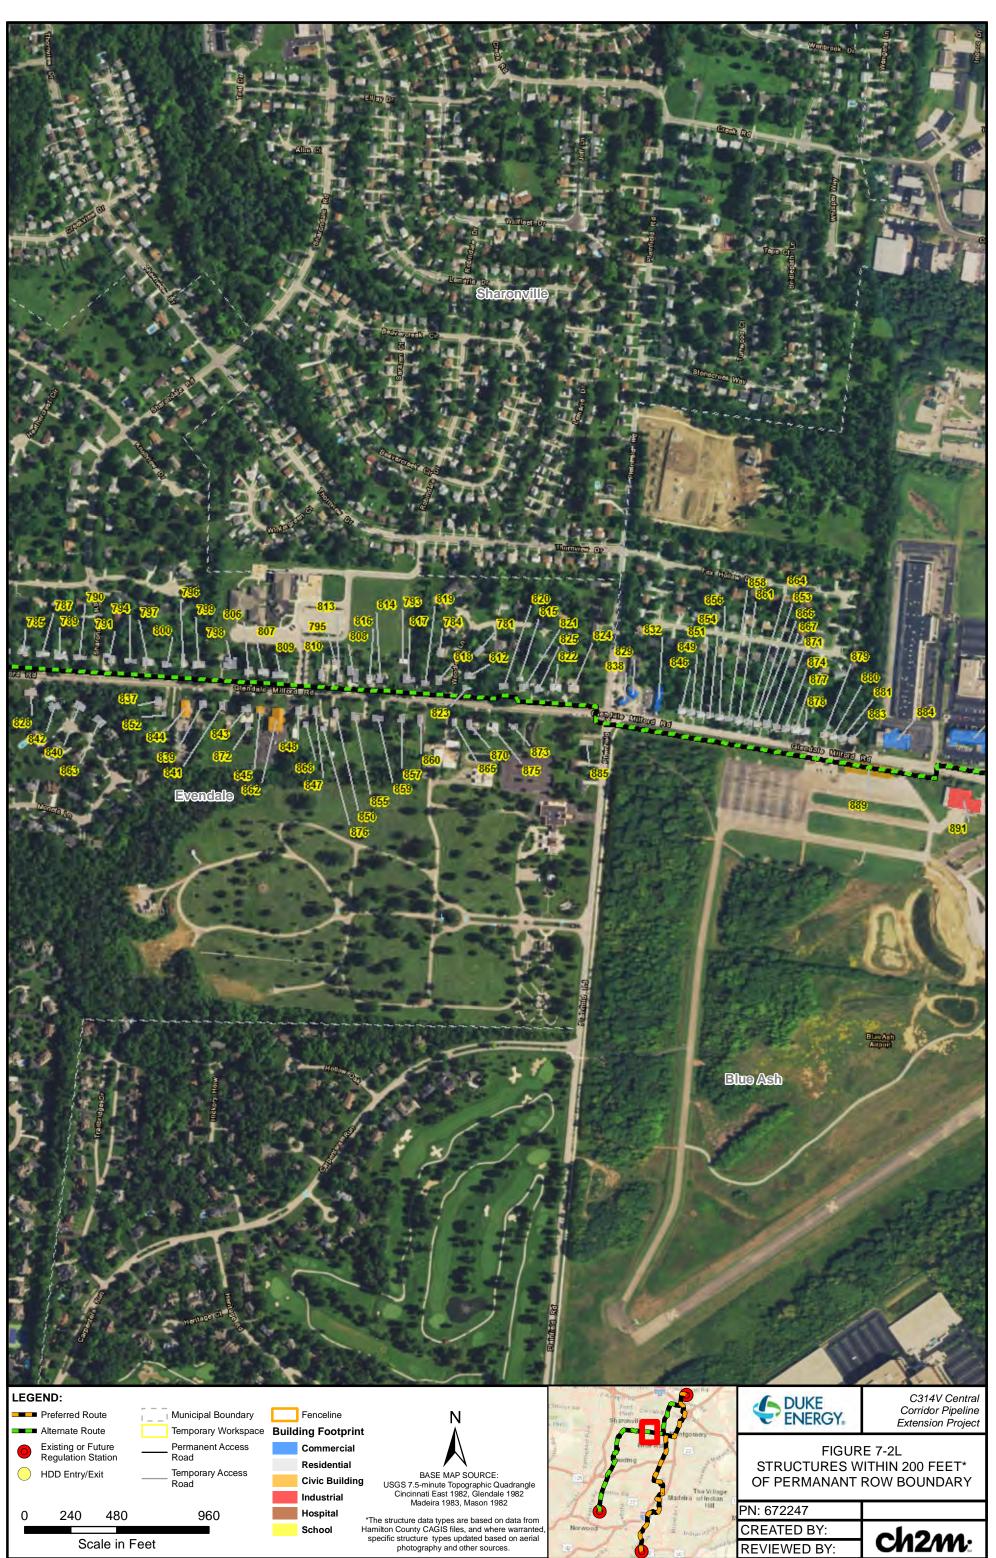

## LEGEND:

School

BASE MAP SOURCE: USGS 7.5-minute Topographic Quadrangle Cincinnati East 1982, Glendale 1982 Madeira 1983, Mason 1982

Ν

\*The structure data types are based on data from Hamilton County CAGIS files, and where warranted specific structure types updated based on aerial photography and other sources.