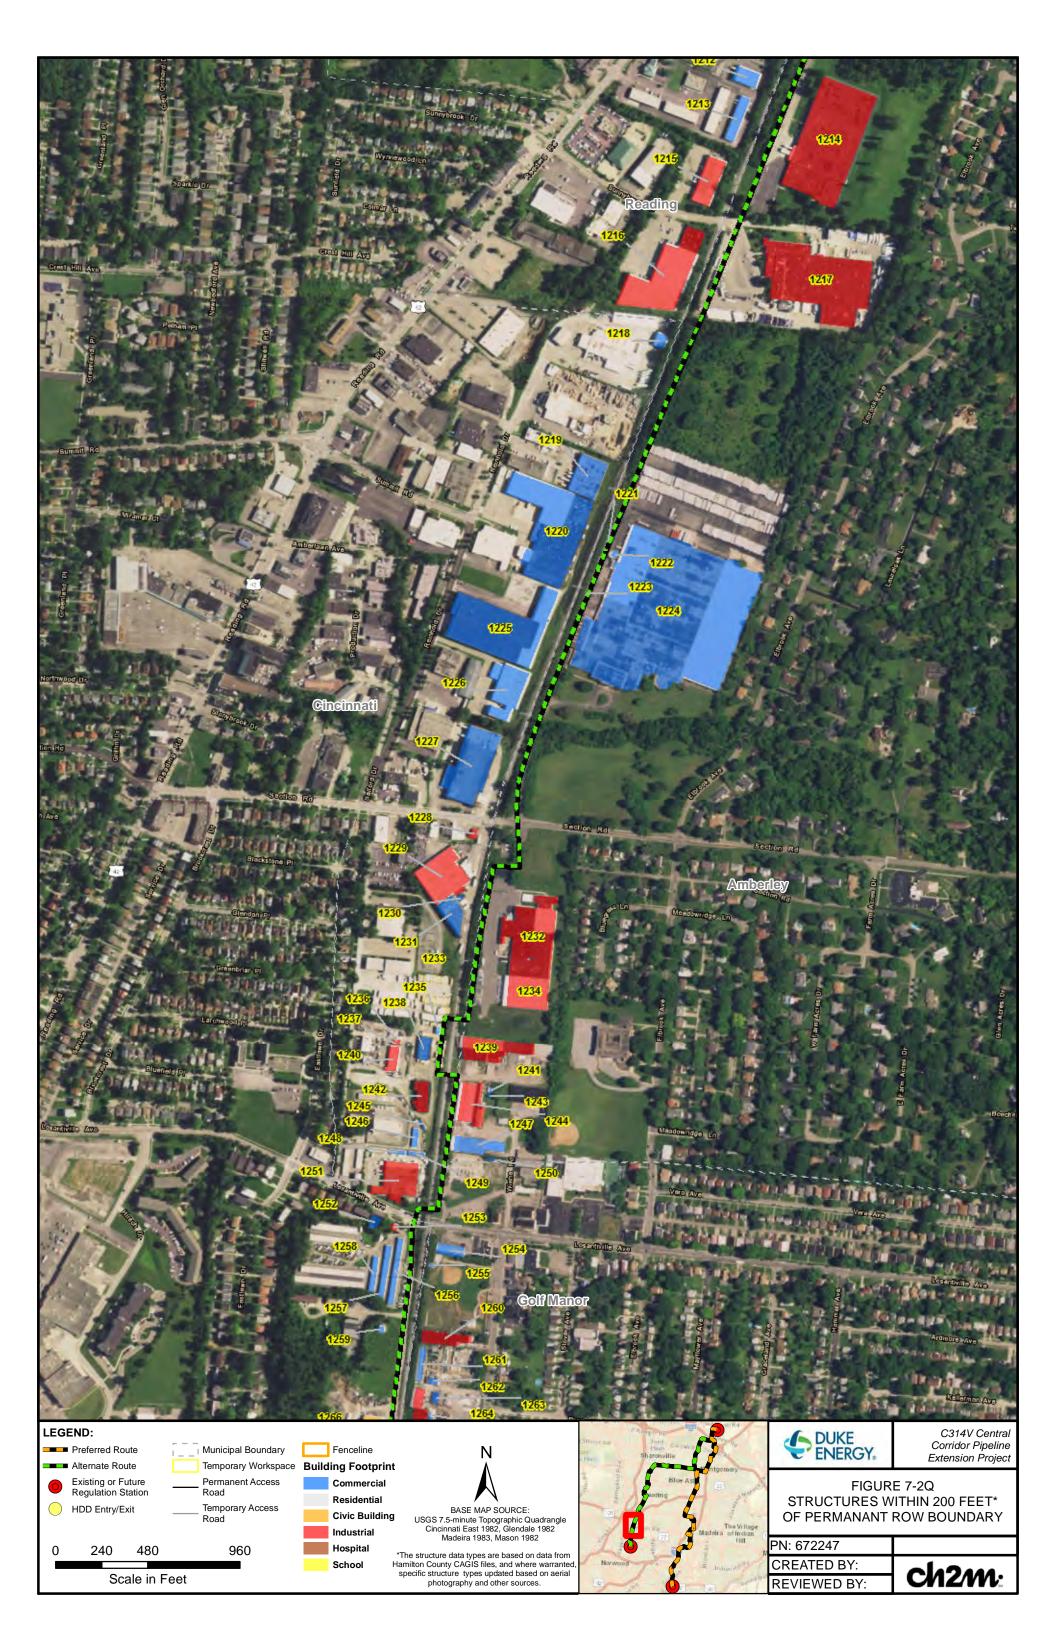

The structure data types are based on data from Hamilton County CAGIS files, and where warranted specific structure types updated based on aerial photography and other sources.

No

CREATED BY:

**REVIEWED BY:** 

## LEGEND:

School

BASE MAP SOURCE: USGS 7.5-minute Topographic Quadrangle Cincinnati East 1982, Glendale 1982 Madeira 1983, Mason 1982

Ν

\*The structure data types are based on data from Hamilton County CAGIS files, and where warranted specific structure types updated based on aerial photography and other sources.