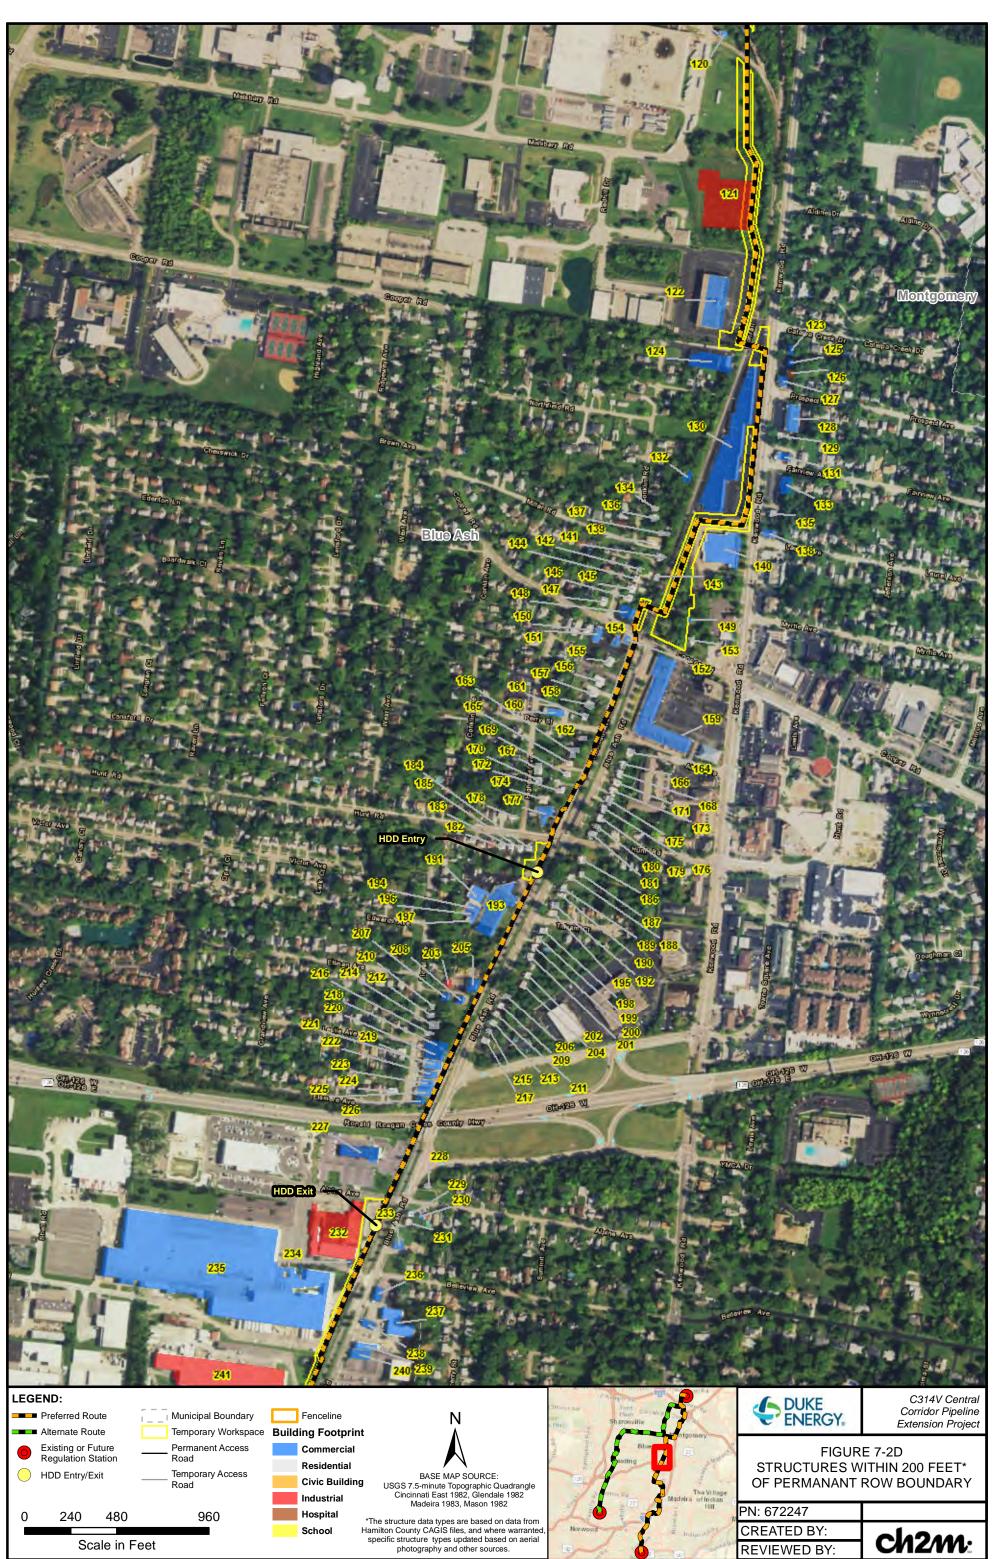

## LEGEND:

School

BASE MAP SOURCE: USGS 7.5-minute Topographic Quadrangle Cincinnati East 1982, Glendale 1982 Madeira 1983, Mason 1982

Ν

\*The structure data types are based on data from Hamilton County CAGIS files, and where warranted specific structure types updated based on aerial photography and other sources.

DUKE ENERGY.

C314V Central Corridor Pipeline Extension Project

FIGURE 7-2R STRUCTURES WITHIN 200 FEET\* OF PERMANANT ROW BOUNDARY

| PN: 672247   |       |
|--------------|-------|
| CREATED BY:  |       |
| REVIEWED BY: | Ch2m: |