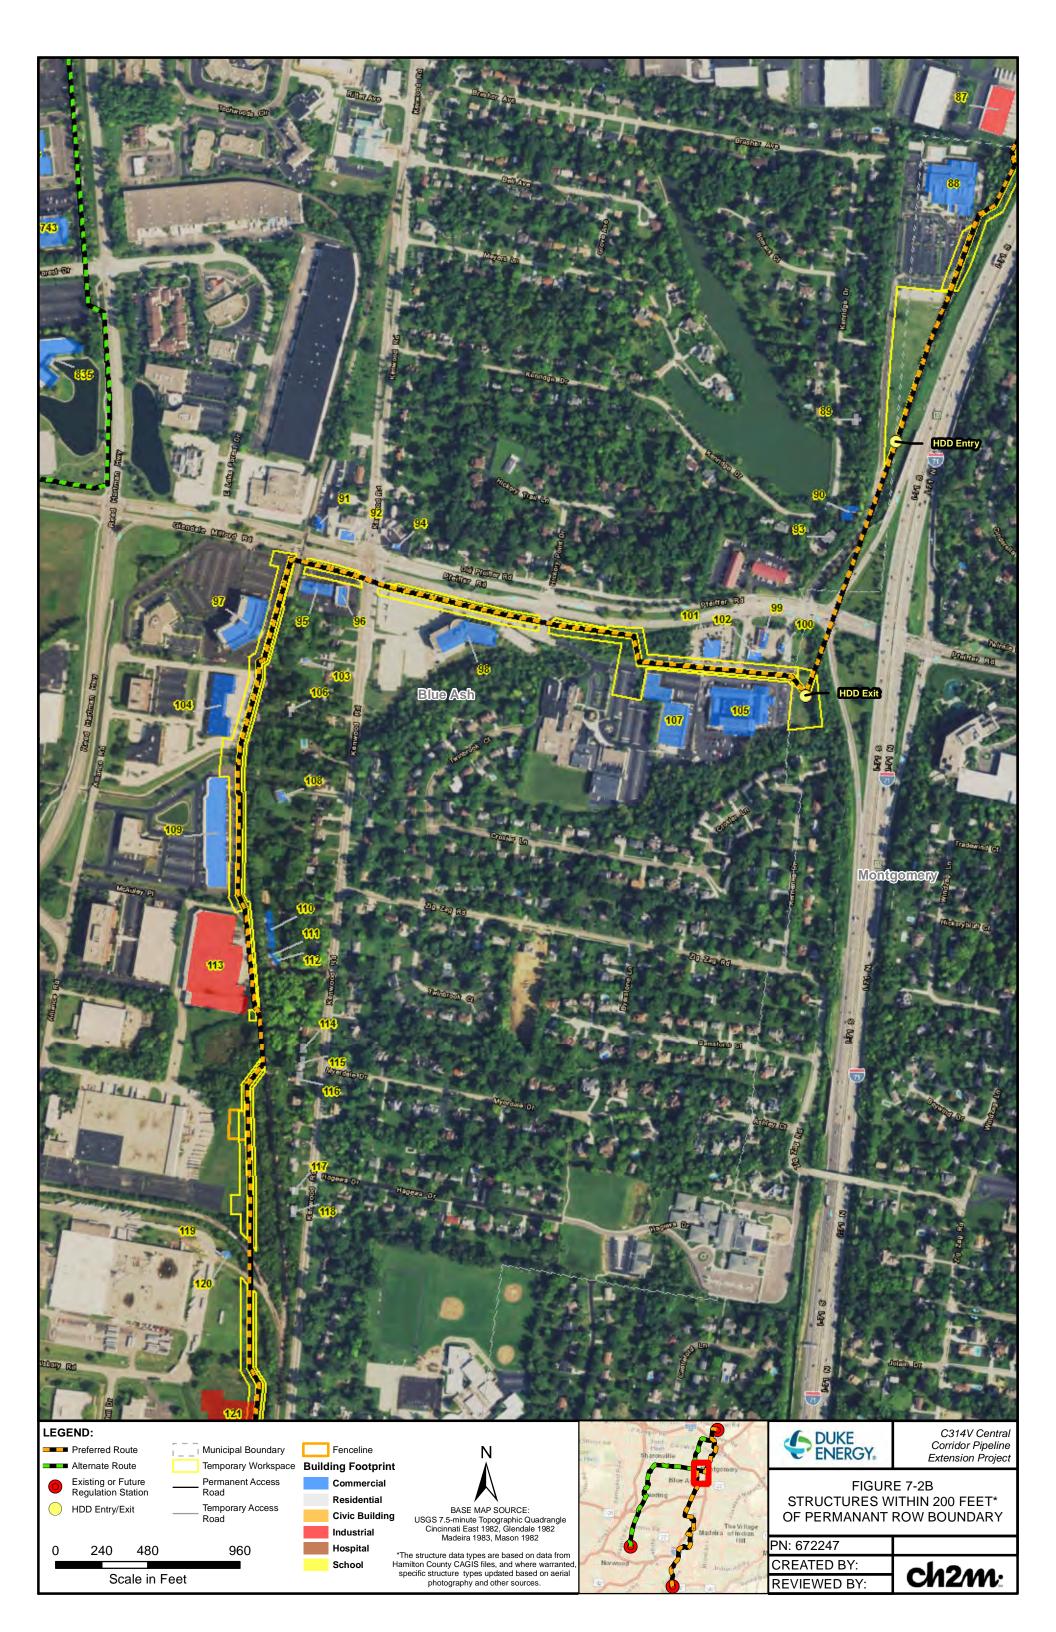

## LEGEND:

School

BASE MAP SOURCE: USGS 7.5-minute Topographic Quadrangle Cincinnati East 1982, Glendale 1982 Madeira 1983, Mason 1982

Ν

\*The structure data types are based on data from Hamilton County CAGIS files, and where warranted specific structure types updated based on aerial photography and other sources.

DUKE ENERGY.

C314V Central Corridor Pipeline Extension Project

FIGURE 7-2R STRUCTURES WITHIN 200 FEET\* OF PERMANANT ROW BOUNDARY

| PN: 672247   |       |
|--------------|-------|
| CREATED BY:  |       |
| REVIEWED BY: | Ch2m: |