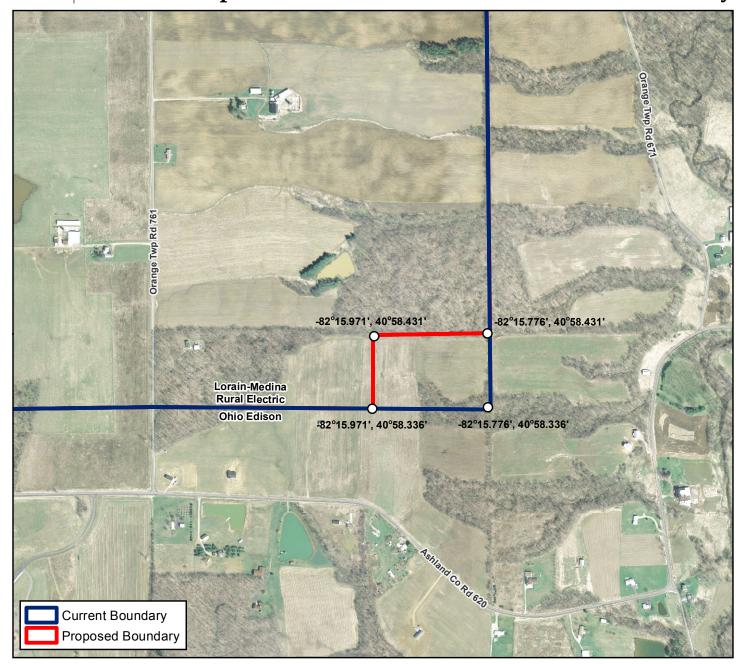

| Affected PUCO Map No(s): Ashland North G21                                                                                                                    |              |                                                                                                                                                                                                                                                                                                                                                                                                 |              |                                          |  |
|---------------------------------------------------------------------------------------------------------------------------------------------------------------|--------------|-------------------------------------------------------------------------------------------------------------------------------------------------------------------------------------------------------------------------------------------------------------------------------------------------------------------------------------------------------------------------------------------------|--------------|------------------------------------------|--|
| County(s):                                                                                                                                                    | (s): Ashland |                                                                                                                                                                                                                                                                                                                                                                                                 | Township(s): | Orange                                   |  |
| Reason for<br>Reallocation:                                                                                                                                   |              | Ohio Edison (EC) and Lorain-Medina REC (LMRE) explain that the service in question would be provided to a proposed home located at 728 CO RD 620, ASHLAND, OH 44805. The installation investment to serve the consumer provide this service whereas the proposed it is impracticable and uneconomic for the provide this service whereas the proposed service is only 500 feet from an OE line. |              |                                          |  |
| Metes & Bounds /<br>Detailed<br>Description<br>of Reallocation:                                                                                               |              | The relocation of territory covers a roughly 600 ft. by 920 ft. rectangular shape as shown on the attached USGS PUCO map.                                                                                                                                                                                                                                                                       |              |                                          |  |
| Are all affected customers aware of the proposed reallocation?    Yes    No  Are all affected customers in agreement with proposed reallocation?    Yes    No |              |                                                                                                                                                                                                                                                                                                                                                                                                 |              |                                          |  |
| If no to either<br>question, please<br>explain:                                                                                                               |              |                                                                                                                                                                                                                                                                                                                                                                                                 |              |                                          |  |
|                                                                                                                                                               |              |                                                                                                                                                                                                                                                                                                                                                                                                 |              |                                          |  |
| Ohio Edison                                                                                                                                                   |              |                                                                                                                                                                                                                                                                                                                                                                                                 |              | Lorain-Medina Rural Electric Cooperative |  |
| Requesting Electric Supplier                                                                                                                                  |              |                                                                                                                                                                                                                                                                                                                                                                                                 |              | Transferring Electric Supplier           |  |
| Randall A Frame, Regional President Printed Contact Name/Title                                                                                                |              |                                                                                                                                                                                                                                                                                                                                                                                                 |              | Markus I. Bryant, General MAnager        |  |
| Randall Fignature/Date 9/15/16 Market Signature/Bater 10                                                                                                      |              |                                                                                                                                                                                                                                                                                                                                                                                                 |              |                                          |  |
| Contact Number                                                                                                                                                |              |                                                                                                                                                                                                                                                                                                                                                                                                 |              | 800-222-5673<br>Contact Number           |  |

## **Proposed Reallocation of Electric Service Territory**

Requesting Company: Ohio Edison

Transferring Company: Lorain-Medina Rural Electric Cooperative

PUCO Map Number: G21 (Ashland North)

County: Ashland

Township: Orange

Coordinate System: Ohio State Plane South (Feet)

Map Datum: North American Datum of 1983

Map Date: 11/14/2016

Map Scale: 1:9,000

This foregoing document was electronically filed with the Public Utilities