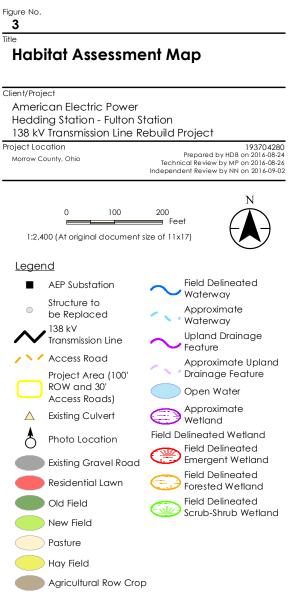

- Coordinate System: NAD 1983 StatePlane Ohio North FIPS 3401 Feet
  Data Sources Include: Stantec, AEP, NADS, USGS, USFWS
  Orthophotography: 2015 NAIP

- Coordinate System: NAD 1983 StatePlane Ohio North FIPS 3401 Feet
  Data Sources Include: Stantec, AEP, NADS, USGS, USFWS
  Orthophotography: 2015 NAIP