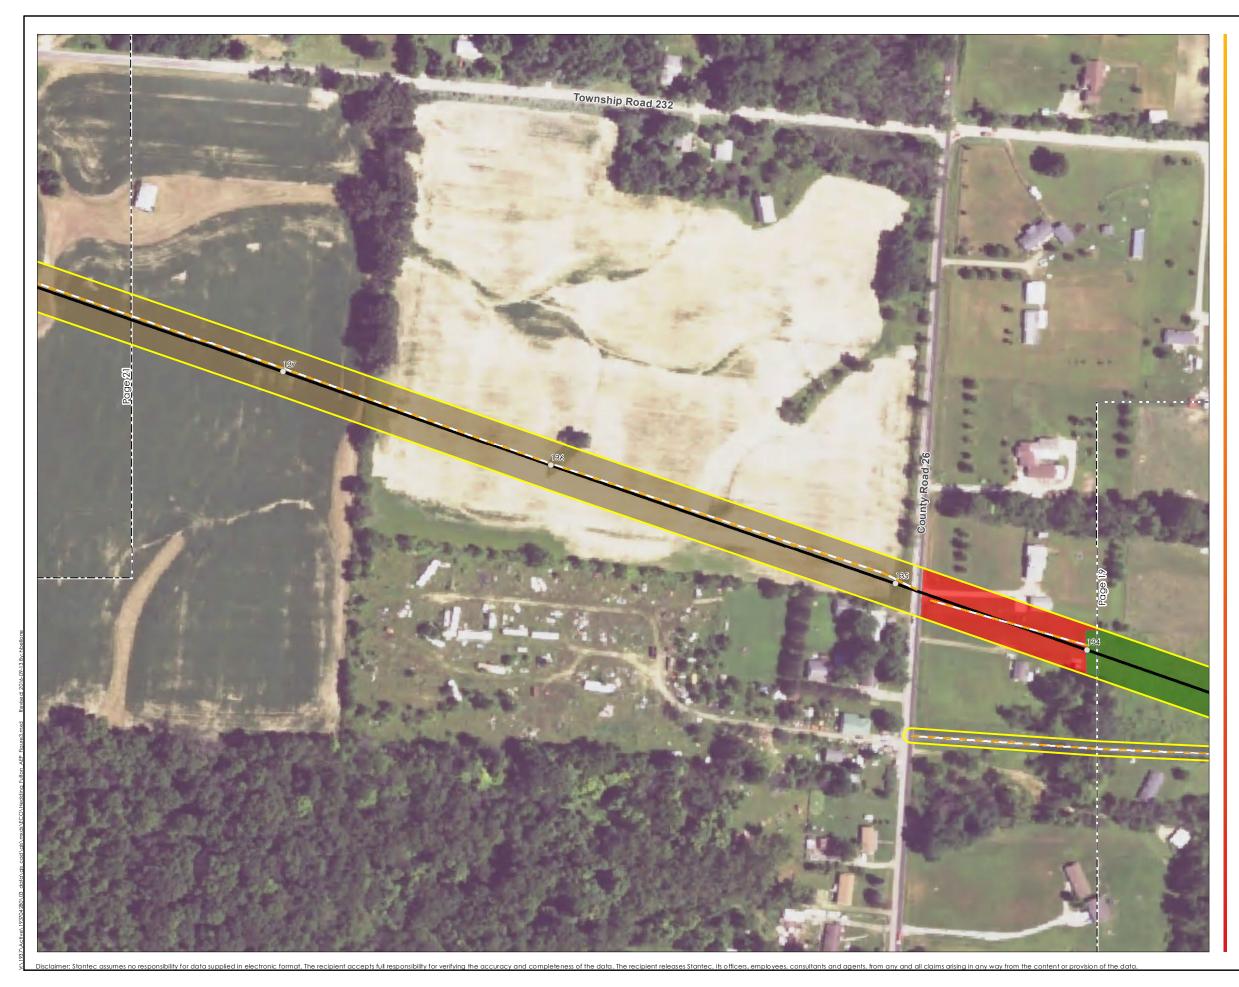

- Coordinate System: NAD 1983 StatePlane Ohio North FIPS 3401 Feet
  Data Sources Include: Stantec, AEP, NADS, USGS, USFWS
  Orthophotography: 2015 NAIP

- Coordinate System: NAD 1983 StatePlane Ohio North FIPS 3401 Feet
  Data Sources Include: Stantec, AEP, NADS, USGS, USFWS
  Orthophotography: 2015 NAIP