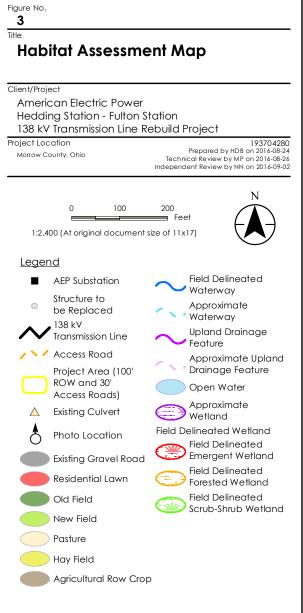

- Coordinate System: NAD 1983 StatePlane Ohio North FIPS 3401 Feet
  Data Sources Include: Stantec, AEP, NADS, USGS, USFWS
  Orthophotography: 2015 NAIP

- Coordinate System: NAD 1983 StatePlane Ohio North FIPS 3401 Feet
  Data Sources Include: Stantec, AEP, NADS, USGS, USFWS
  Orthophotography: 2015 NAIP