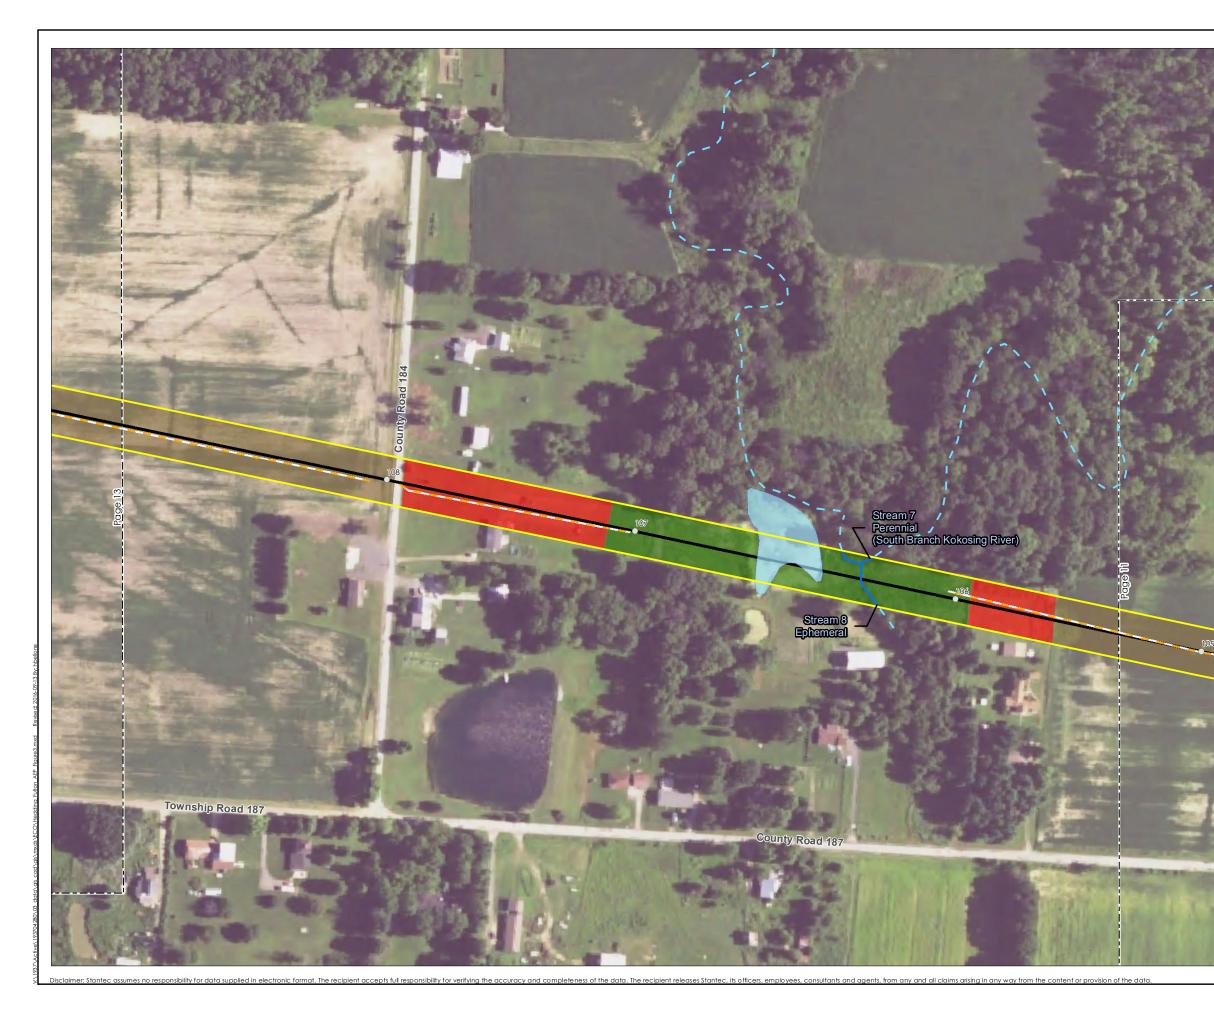

- Coordinate System: NAD 1983 StatePlane Ohio North FIPS 3401 Feet
  Data Sources Include: Stantec, AEP, NADS, USGS, USFWS
  Orthophotography: 2015 NAIP

- Coordinate System: NAD 1983 StatePlane Ohio North FIPS 3401 Feet
  Data Sources Include: Stantec, AEP, NADS, USGS, USFWS
  Orthophotography: 2015 NAIP