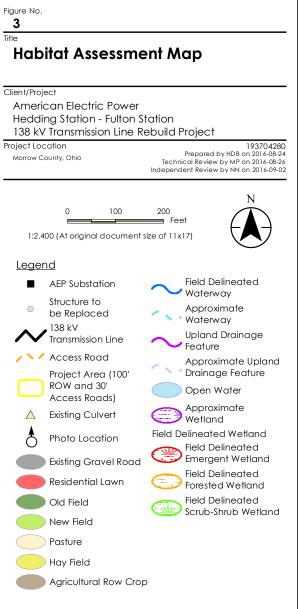

- Coordinate System: NAD 1983 StatePlane Ohio North FIPS 3401 Feet
  Data Sources Include: Stantec, AEP, NADS, USGS, USFWS
  Orthophotography: 2015 NAIP

- Coordinate System: NAD 1983 StatePlane Ohio North FIPS 3401 Feet
  Data Sources Include: Stantec, AEP, NADS, USGS, USFWS
  Orthophotography: 2015 NAIP