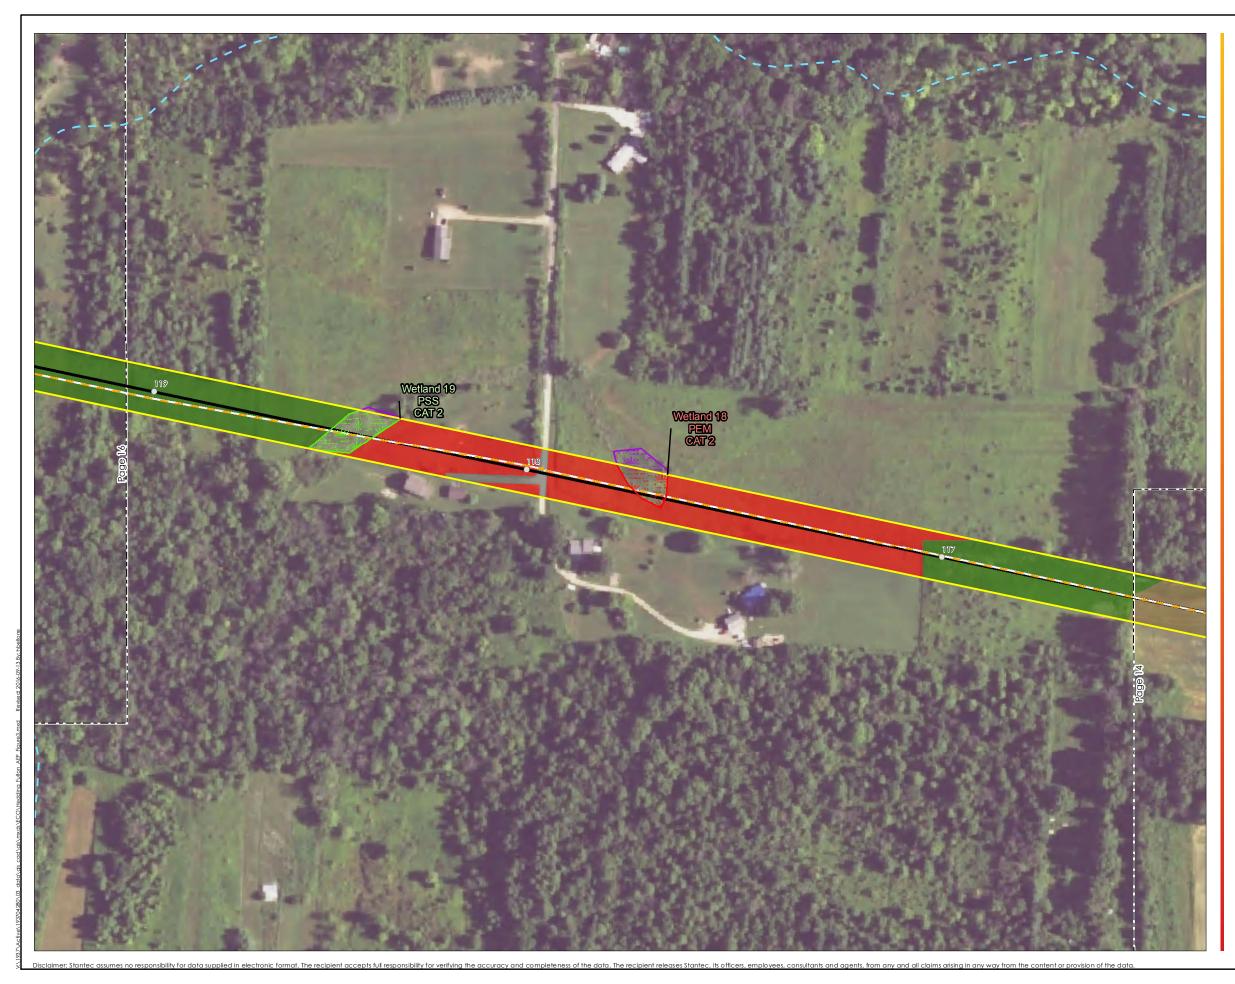

- Coordinate System: NAD 1983 StatePlane Ohio North FIPS 3401 Feet
  Data Sources Include: Stantec, AEP, NADS, USGS, USFWS
  Orthophotography: 2015 NAIP

- Coordinate System: NAD 1983 StatePlane Ohio North FIPS 3401 Feet
  Data Sources Include: Stantec, AEP, NADS, USGS, USFWS
  Orthophotography: 2015 NAIP