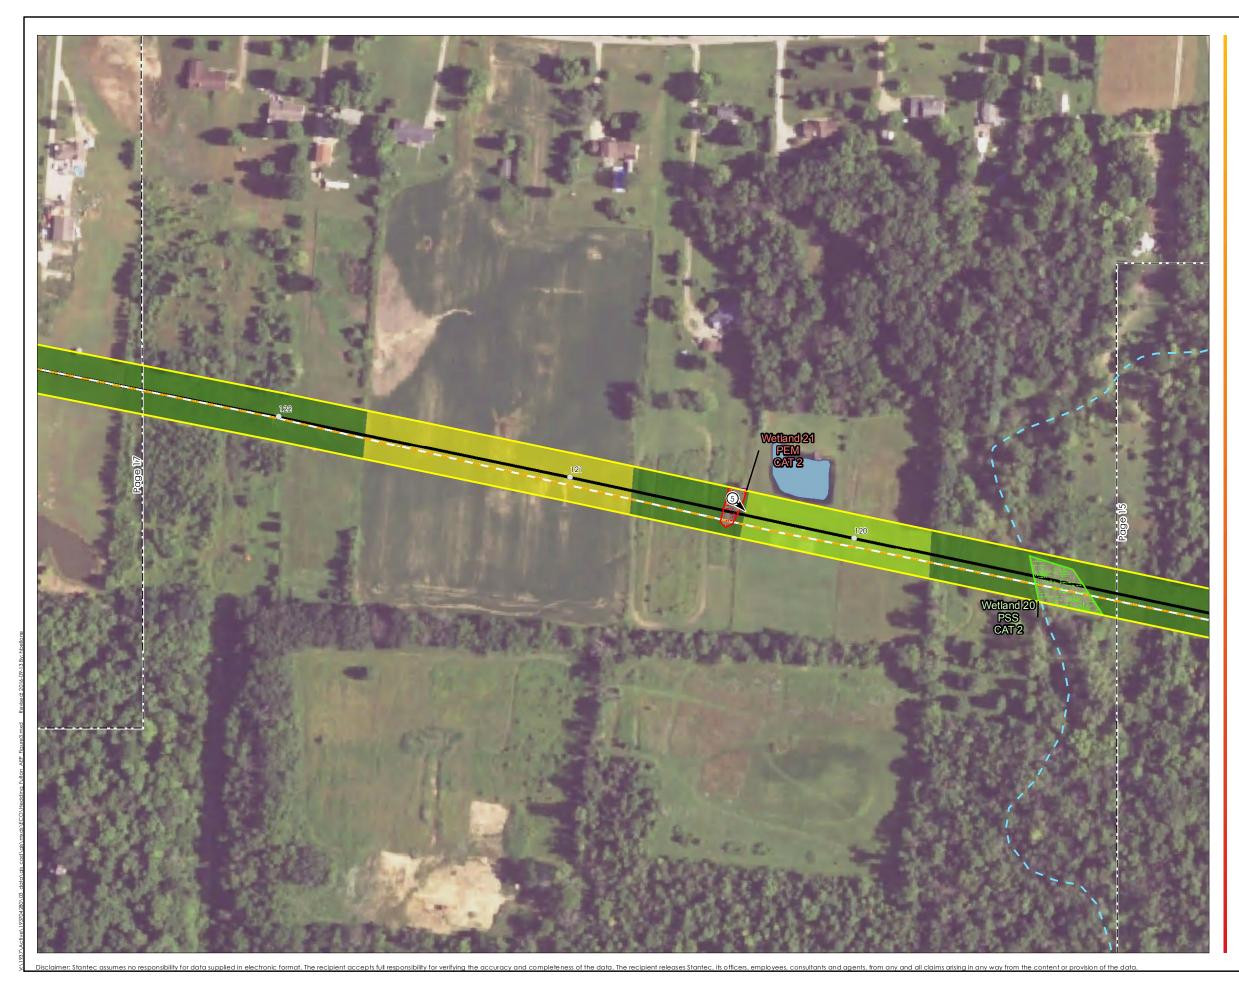

- Coordinate System: NAD 1983 StatePlane Ohio North FIPS 3401 Feet
  Data Sources Include: Stantec, AEP, NADS, USGS, USFWS
  Orthophotography: 2015 NAIP

- Coordinate System: NAD 1983 StatePlane Ohio North FIPS 3401 Feet
  Data Sources Include: Stantec, AEP, NADS, USGS, USFWS
  Orthophotography: 2015 NAIP