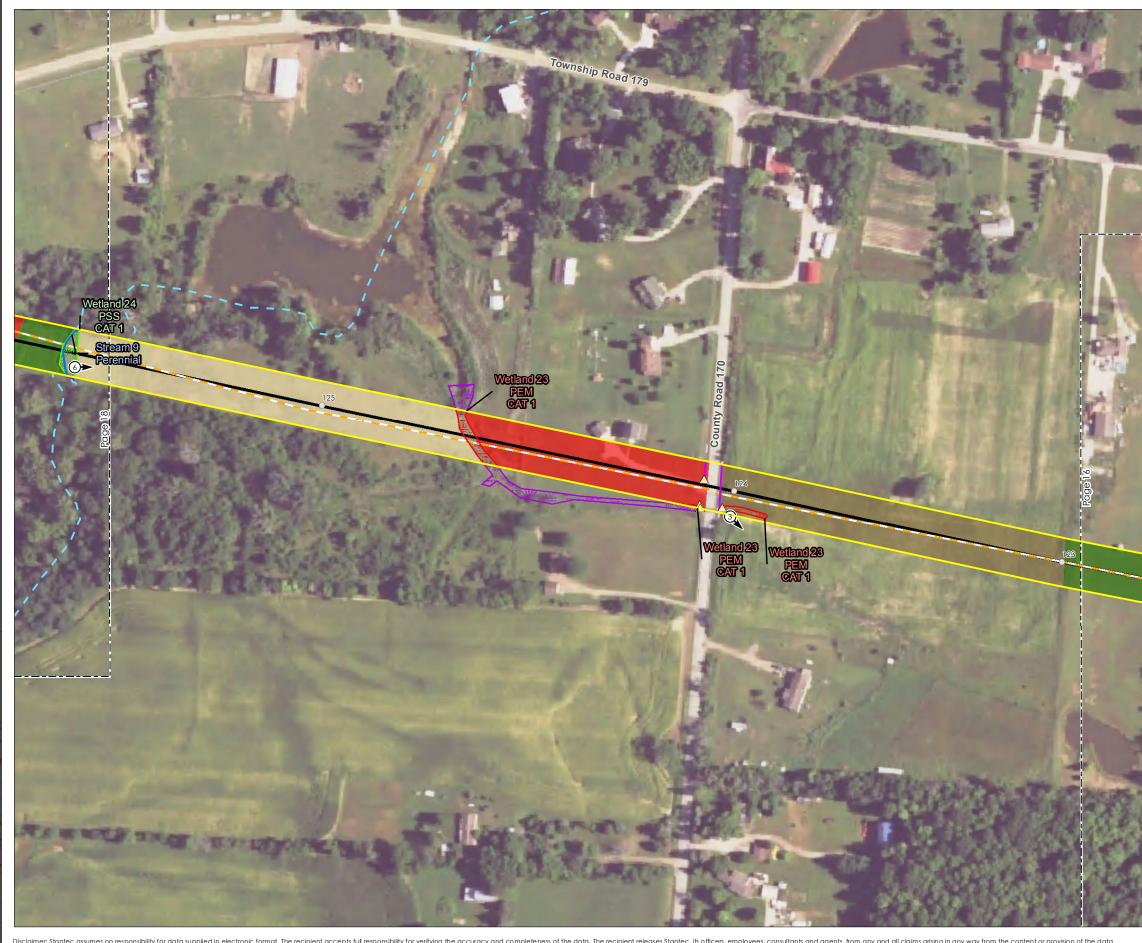

- Coordinate System: NAD 1983 StatePlane Ohio North FIPS 3401 Feet
  Data Sources Include: Stantec, AEP, NADS, USGS, USFWS
  Orthophotography: 2015 NAIP

- Coordinate System: NAD 1983 StatePlane Ohio North FIPS 3401 Feet
  Data Sources Include: Stantec, AEP, NADS, USGS, USFWS
  Orthophotography: 2015 NAIP