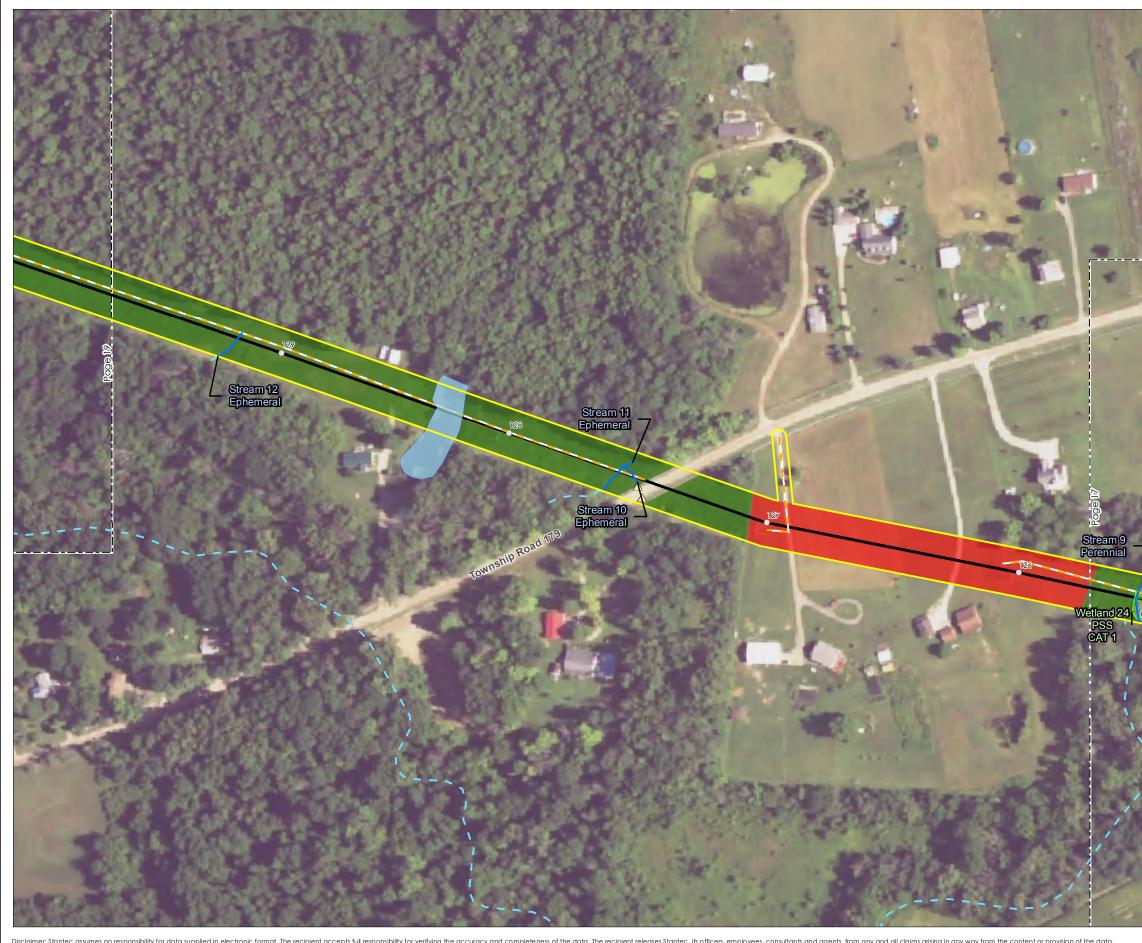

- Coordinate System: NAD 1983 StatePlane Ohio North FIPS 3401 Feet
  Data Sources Include: Stantec, AEP, NADS, USGS, USFWS
  Orthophotography: 2015 NAIP

- Coordinate System: NAD 1983 StatePlane Ohio North FIPS 3401 Feet
  Data Sources Include: Stantec, AEP, NADS, USGS, USFWS
  Orthophotography: 2015 NAIP