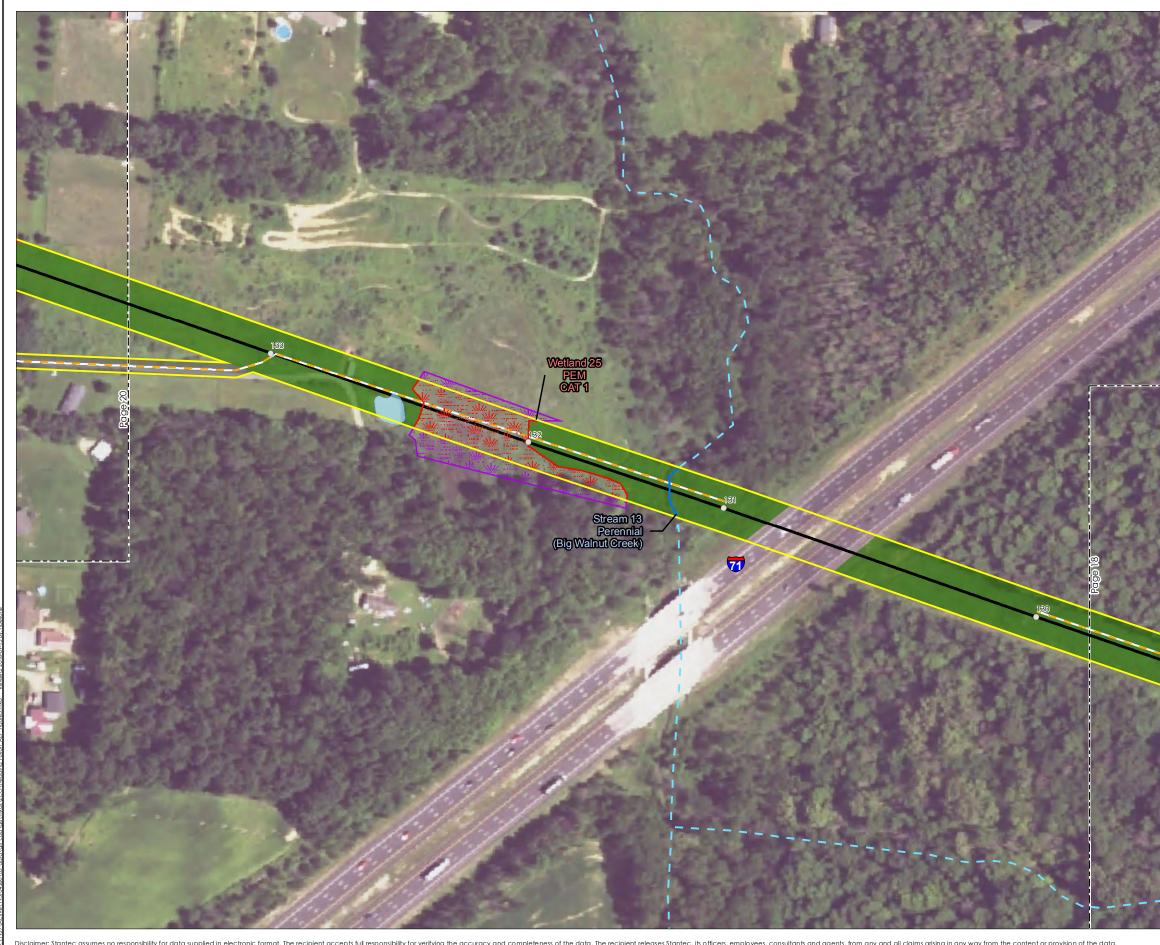

- Coordinate System: NAD 1983 StatePlane Ohio North FIPS 3401 Feet
  Data Sources Include: Stantec, AEP, NADS, USGS, USFWS
  Orthophotography: 2015 NAIP

- Coordinate System: NAD 1983 StatePlane Ohio North FIPS 3401 Feet
  Data Sources Include: Stantec, AEP, NADS, USGS, USFWS
  Orthophotography: 2015 NAIP