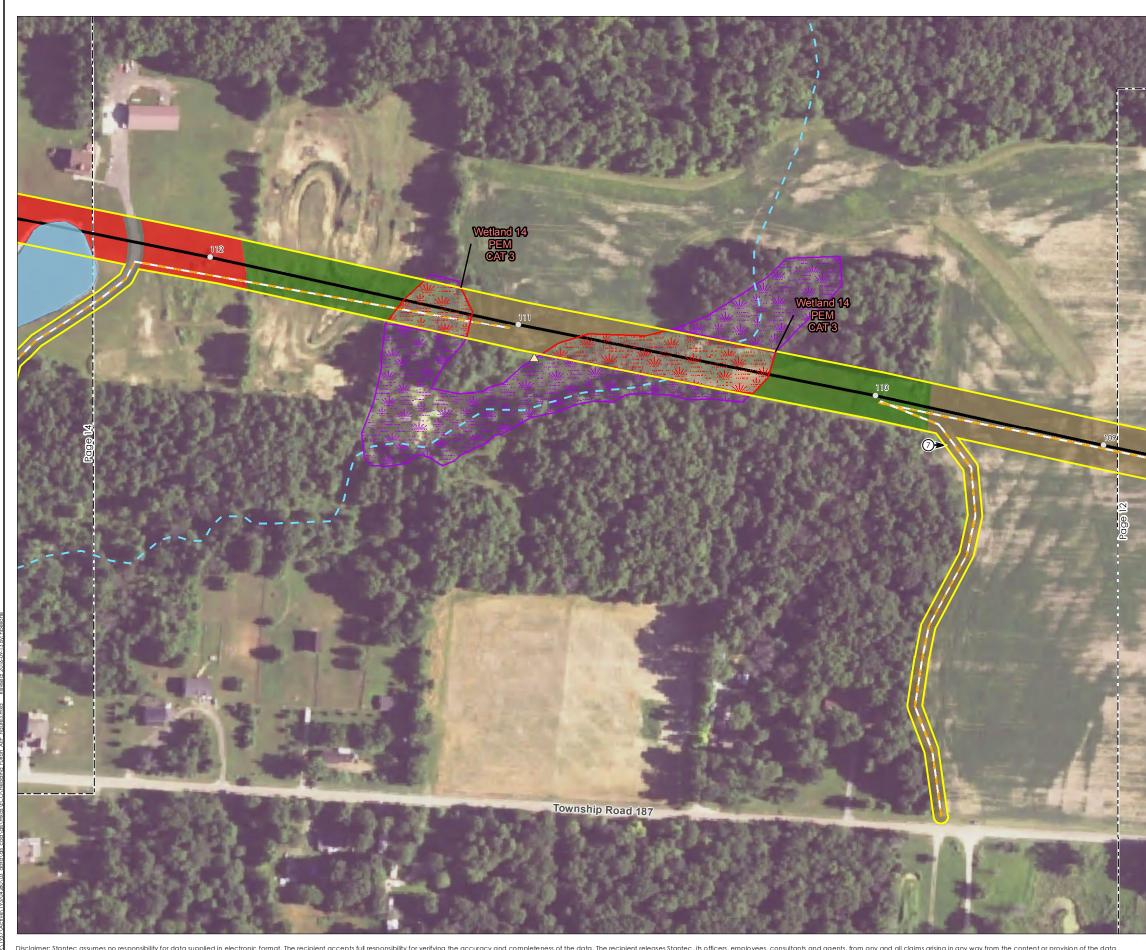

- Coordinate System: NAD 1983 StatePlane Ohio North FIPS 3401 Feet
  Data Sources Include: Stantec, AEP, NADS, USGS, USFWS
  Orthophotography: 2015 NAIP

- Coordinate System: NAD 1983 StatePlane Ohio North FIPS 3401 Feet
  Data Sources Include: Stantec, AEP, NADS, USGS, USFWS
  Orthophotography: 2015 NAIP