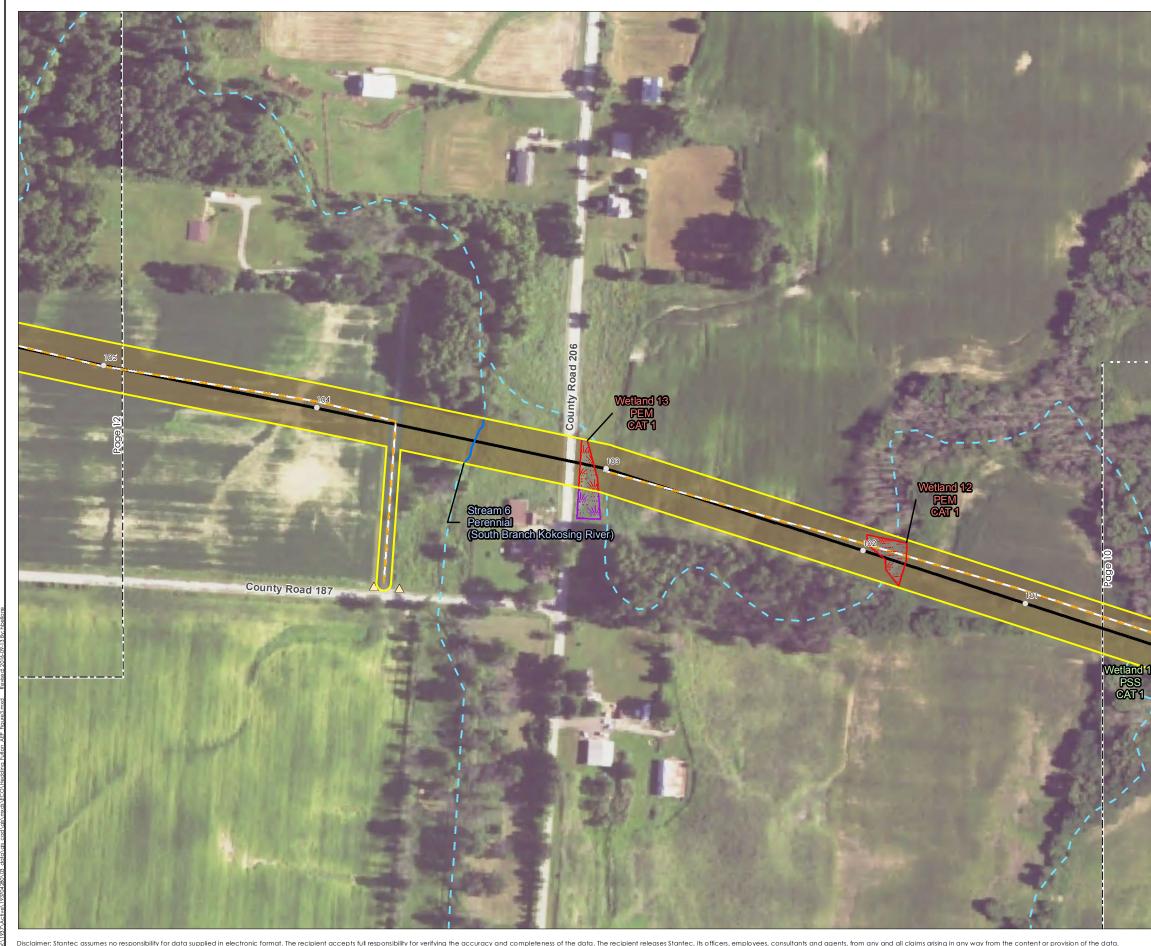

- Coordinate System: NAD 1983 StatePlane Ohio North FIPS 3401 Feet
  Data Sources Include: Stantec, AEP, NADS, USGS, USFWS
  Orthophotography: 2015 NAIP

- Coordinate System: NAD 1983 StatePlane Ohio North FIPS 3401 Feet
  Data Sources Include: Stantec, AEP, NADS, USGS, USFWS
  Orthophotography: 2015 NAIP