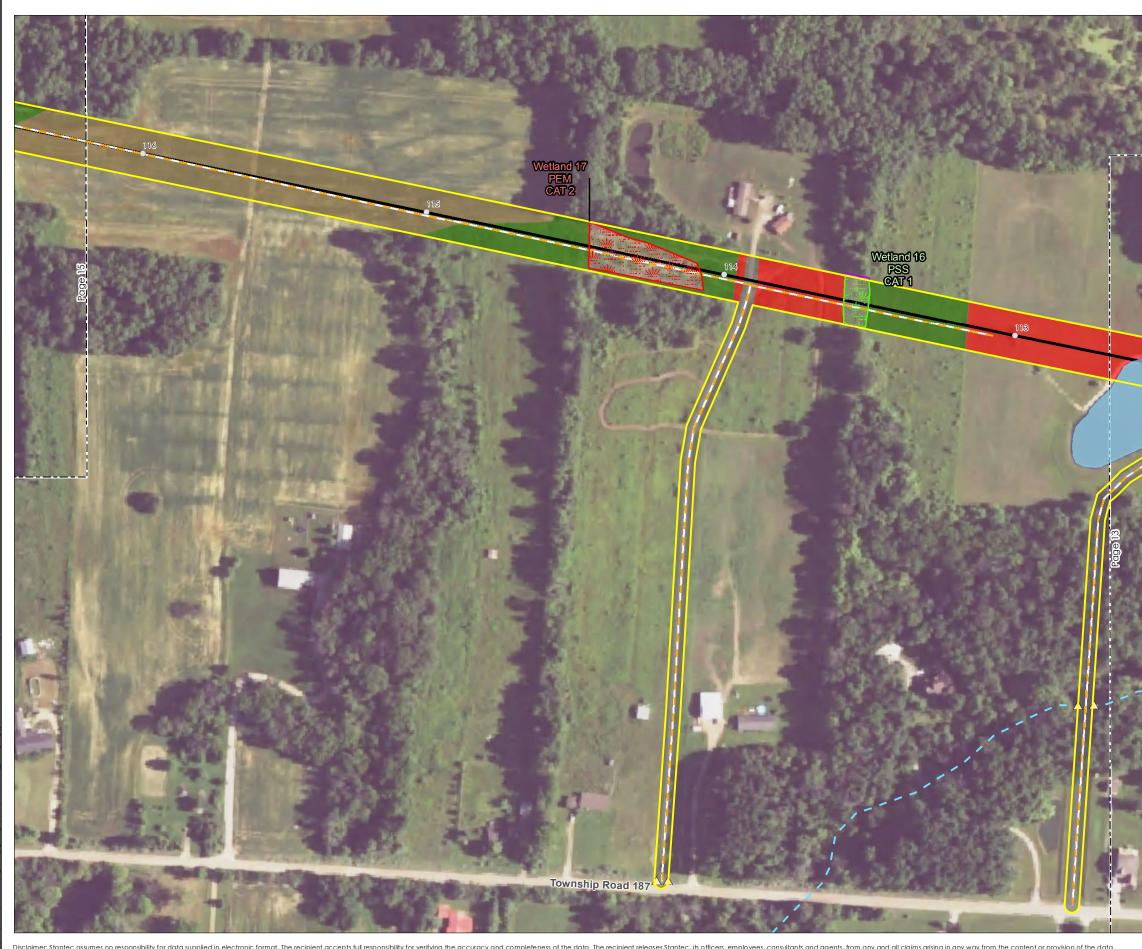

- Coordinate System: NAD 1983 StatePlane Ohio North FIPS 3401 Feet
  Data Sources Include: Stantec, AEP, NADS, USGS, USFWS
  Orthophotography: 2015 NAIP

- Coordinate System: NAD 1983 StatePlane Ohio North FIPS 3401 Feet
  Data Sources Include: Stantec, AEP, NADS, USGS, USFWS
  Orthophotography: 2015 NAIP