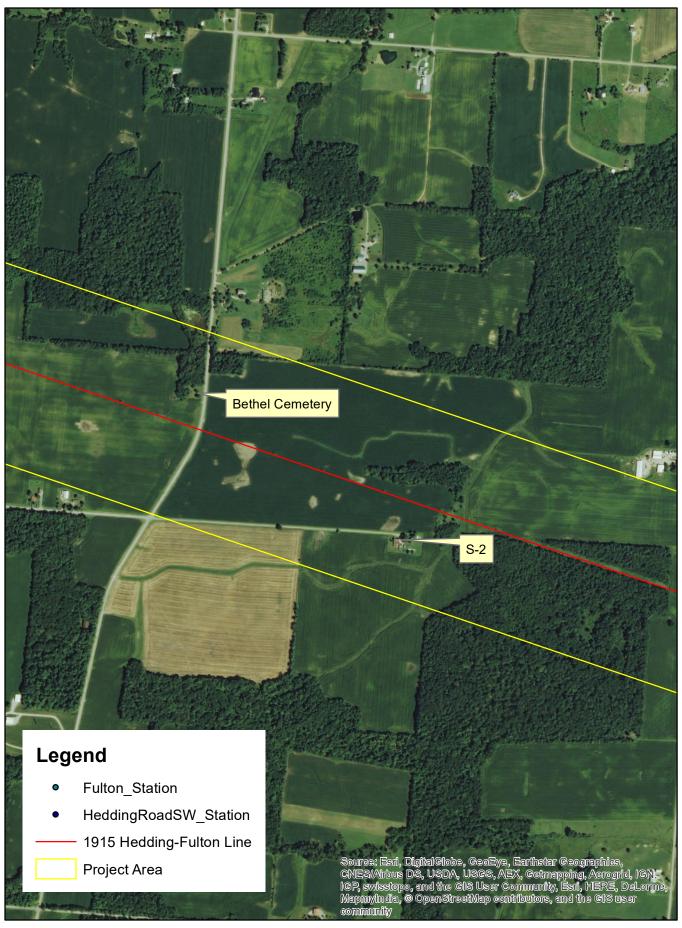

## Appendix C Table 1

**Table 1. Summary Data on Survey Results** 

| Field# | County | Map#                  | Classification | Historic<br>Function             | Current<br>Function              | Date     | Stylistic<br>Influence | Туре                       | Bays | Rooms<br>Deep | Stories | Roof<br>Type   | Construction  | Foundation | Walls        | Roof               | Windows               | Additions | Altered | Individual<br>NRHP<br>Status |
|--------|--------|-----------------------|----------------|----------------------------------|----------------------------------|----------|------------------------|----------------------------|------|---------------|---------|----------------|---------------|------------|--------------|--------------------|-----------------------|-----------|---------|------------------------------|
| S-1    | Morrow | Appendix B:<br>Map 1  | Building       | Domestic -<br>Single<br>Dwelling | Domestic -<br>Single<br>Dwelling | Ca. 1900 | Vernacular             | American<br>Four<br>Square | 3    | 1             | 2       | Side<br>Gable  | Wood Frame    | Unknown    | Vinyl        | Slate              | Modern<br>Replacement | Yes       | Yes     | Not<br>Eligible              |
| S-2    | Morrow | Appendix B:<br>Map 2  | Building       | Domestic -<br>Duplex             | Domestic -<br>Duplex             | Ca. 1900 | Vernacular             | Cross<br>Gable<br>House    | 2    | 1             | 2       | Cross<br>Gable | Wood Frame    | Unknown    | Weatherboard | Metal              | Modern<br>Replacement | Yes       | Yes     | Not<br>Eligible              |
| S-3    | Morrow | Appendix B:<br>Map 3  | Building       | Domestic -<br>Single<br>Dwelling | Domestic -<br>Single<br>Dwelling | Ca. 1900 | Vernacular             | American<br>Four<br>Square | 3    | 1             | 2       | Side<br>Gable  | Wood Frame    | Brick      | Vinyl        | Slate              | Modern<br>Replacement | Yes       | Yes     | Not<br>Eligible              |
| S-4    | Morrow | Appendix B:<br>Map 3  | Building       | Domestic -<br>Single<br>Dwelling | Domestic -<br>Single<br>Dwelling | Ca.1900  | Vernacular             | Side Gable<br>House        | 3    | 1             | 2       | Side<br>Gable  | Wood Frame    | Unknown    | Vinyl        | Metal              | Modern<br>Replacement | Yes       | Yes     | Not<br>Eligible              |
| S-5    | Morrow | Appendix B:<br>Map 3  | Building       | Domestic -<br>Single<br>Dwelling | Domestic -<br>Single<br>Dwelling | Ca.1900  | Vernacular             | Cross<br>Gable<br>House    | 5    | 1             | 1       | Cross<br>Gable | Wood Frame    | Brick      | Vinyl        | Asphalt<br>Shingle | Modern<br>Replacement | Yes       | Yes     | Not<br>Eligible              |
| S-6    | Morrow | Appendix B:<br>Map 11 | Building       | Domestic -<br>Single<br>Dwelling | Domestic -<br>Single<br>Dwelling | Ca.1900  | Vernacular             | Side Gable<br>House        | 3    | 2             | 2       | Side<br>Gable  | Wood Frame    | Unknown    | Clapboard    | Metal              | Modern<br>Replacement | Yes       | Yes     | Not<br>Eligible              |
| S-7    | Morrow | Appendix B:<br>Map 3  | Building       | Domestic -<br>Single<br>Dwelling | Domestic -<br>Single<br>Dwelling | Ca.1901  | Craftsman              | Side Gable                 | 3    | 2             | 1.5     | Side<br>Gable  | Wood Frame    | Cut Stone  | Vinyl        | Metal              | Modern<br>Replacement | Yes       | Yes     | Not<br>Eligible              |
| S-8    | Morrow | Appendix B:<br>Map 3  | Building       | Domestic -<br>Single<br>Dwelling | Domestic -<br>Single<br>Dwelling | Ca.1900  | Vernacular             | Side Gable<br>House        | 3    | 2             | 2       | Side<br>Gable  | Wood Frame    | Unknown    | Vinyl        | Metal              | Modern<br>Replacment  | Yes       | Yes     | Not<br>Eligible              |
| S-9    | Morrow | Appendix B:<br>Map 3  | Building       | Domestic -<br>Single<br>Dwelling | Domestic -<br>Single<br>Dwelling | Ca.1960  | Vernacular             | Split Level                | 4    | 2             | 2       | Hipped         | Unknown       | Brick      | Vinyl/Brick  | Metal              | Modern<br>Replacement | Yes       | Yes     | Not<br>Eligible              |
| S-10   | Morrow | Appendix B:<br>Map 3  | Building       | Agricultural<br>- Barn           | Domestic -<br>Single<br>Dwelling | Ca.1900  | Vernacular             | Side Gable<br>Barn         | 3    | 2             | 1.5     | Side<br>Gable  | Wood Frame    | Cut Stone  | Clapboard    | Metal              | Modern<br>Replacement | Yes       | Yes     | Not<br>Eligible              |
| S-11   | Morrow | Appendix B:<br>Map 4  | Building       | Domestic -<br>Single<br>Dwelling | Domestic -<br>Single<br>Dwelling | Ca. 1960 | Vernacular             | Side Gable<br>House        | 5    | 2             | 2       | Side<br>Gable  | Brick Bearing | Brick      | Brick        | Asphalt<br>Shingle | Modern<br>Replacement | Yes       | Yes     | Not<br>Eligible              |