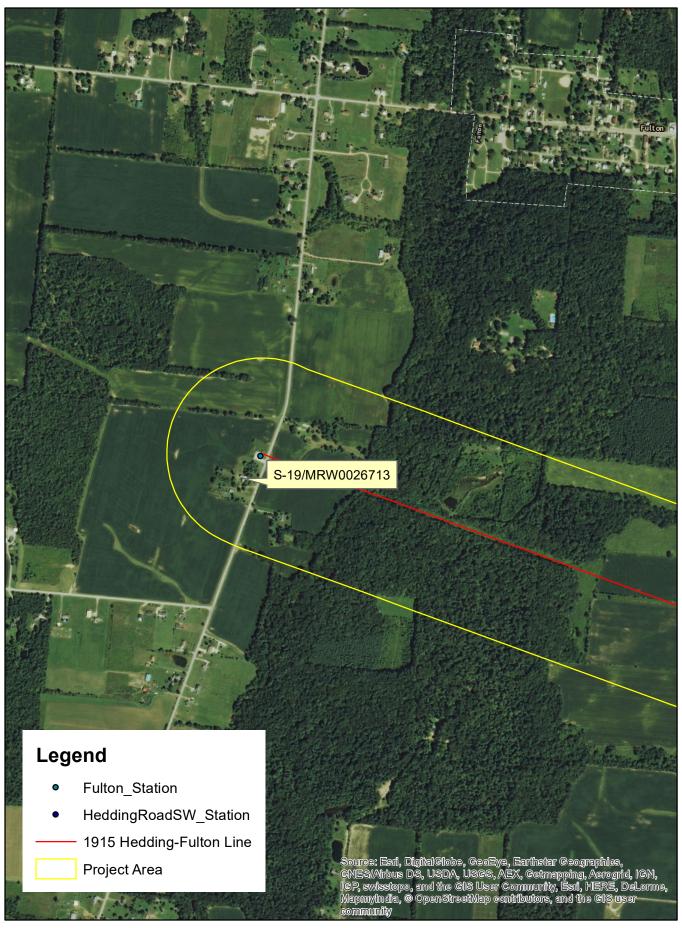

| S-12                | Morrow | Appendix B:<br>Map 4 | Building | Domestic -<br>Single<br>Dwelling | Domestic -<br>Single<br>Dwelling | Ca.1900  | Vernacular | Side Gable<br>House | 3 | 1 | 2   | Side<br>Gable | Wood Frame | Unknown           | Vinyl        | Asphalt<br>Shingle | Modern<br>Replacement | Yes | Yes | Not<br>Eligible   |
|---------------------|--------|----------------------|----------|----------------------------------|----------------------------------|----------|------------|---------------------|---|---|-----|---------------|------------|-------------------|--------------|--------------------|-----------------------|-----|-----|-------------------|
| S-13/<br>MRW0026614 | Morrow | Appendix B:<br>Map 4 | Building | Domestic -<br>Single<br>Dwelling | Domestic -<br>Single<br>Dwelling | Ca. 1860 | Vernacular | Side Gable<br>House | 4 | 1 | 2   | Side<br>Gable | Wood Frame | Brick             | Vinyl        | Metal              | Modern<br>Replacement | Yes | Yes | Detailed<br>Study |
| S-14                | Morrow | Appendix B:<br>Map 4 | Building | Domestic -<br>Single<br>Dwelling | Domestic -<br>Single<br>Dwelling | Ca.1900  | Vernacular | Side Gable<br>House | 4 | 2 | 2   | Side<br>Gable | Wood Frame | Concrete<br>Block | Vinyl        | Metal              | 9/9                   | Yes | Yes | Not<br>Eligible   |
| S-15                | Morrow | Appendix B:<br>Map 5 | Building | Domestic -<br>Single<br>Dwelling | Domestic -<br>Single<br>Dwelling | Ca.1900  | Vernacular | Side Gable<br>House | 3 | 1 | 1.5 | Side<br>Gable | Wood Frame | Unknown           | Vinyl        | Metal              | Modern<br>Replacement | No  | Yes | Not<br>Eligible   |
| S-16                | Morrow | Appendix B:<br>Map 5 | Building | Domestic -<br>Single<br>Dwelling | Domestic -<br>Single<br>Dwelling | Ca. 1950 | Vernacular | Ranch               | 7 | 2 | 1   | Side<br>Gable | Wood Frame | Concrete<br>Block | Wood Shingle | Asphalt<br>Shingle | Modern<br>Replacement | No  | Yes | Not<br>Eligible   |
| S-17                | Morrow | Appendix B:<br>Map 5 | Building | Domestic -<br>Single<br>Dwelling | Domestic -<br>Single<br>Dwelling | Ca. 1900 | Vernacular | Side Gable          | 2 | 2 | 1.5 | Side<br>Gable | Wood Frame | Unknown           | Vinyl        | Asphalt<br>Shingle | Modern<br>Replacement | Yes | Yes | Not<br>Eligible   |
| S-18                | Morrow | Appendix B:<br>Map 5 | Building | Domestic -<br>Single<br>Dwelling | Domestic -<br>Single<br>Dwelling | Ca.1900  | Vernacular | Side Gable          | 2 | 2 | 2   | Side<br>Gable | Wood Frame | Brick             | Vinyl        | Metal              | Modern<br>Replacement | Yes | Yes | Not<br>Eligible   |
| S-19/<br>MRW0026713 | Morrow | Appendix B:<br>Map 6 | Building | Domestic -<br>Single<br>Dwelling | Domestic -<br>Single<br>Dwelling | Ca. 1900 | Vernacular | Side Gable<br>House | 5 | 2 | 2   | Side<br>Gable | Wood Frame | Cut Stone         | Vinyl        | Metal              | 6/6                   | Yes | Yes | Detailed<br>Study |