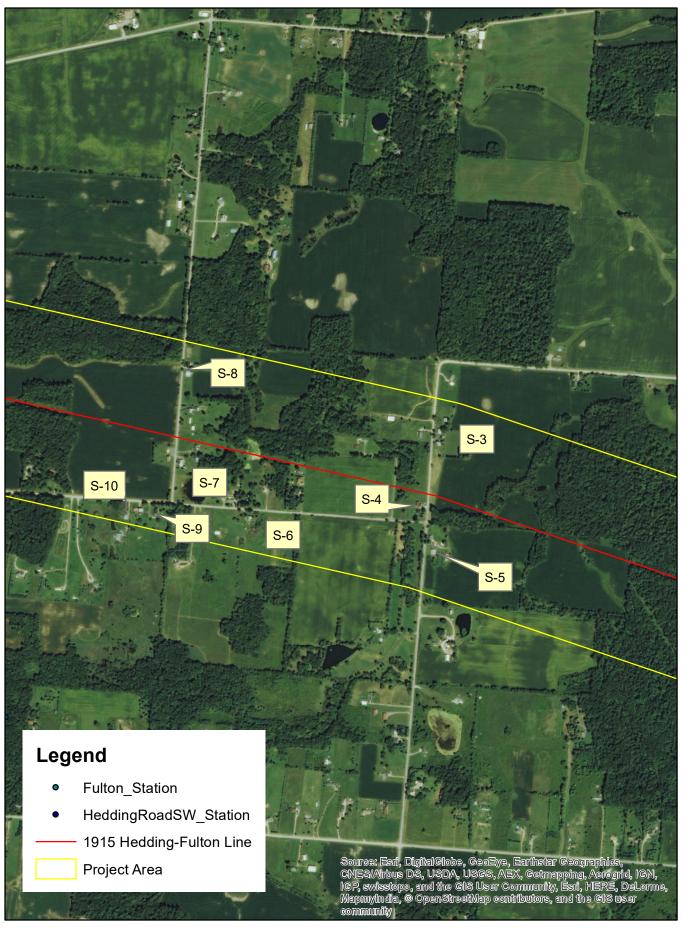

## Appendix C Table 1

**Table 1. Summary Data on Survey Results** 

| Field# | County | Map#                  | Classification | Historic<br>Function             | Current<br>Function              | Date     | Stylistic<br>Influence | Туре                       | Bays | Rooms<br>Deep | Stories | Roof<br>Type   | Construction  | Foundation | Walls        | Roof               | Windows               | Additions | Altered | Individual<br>NRHP<br>Status |
|--------|--------|-----------------------|----------------|----------------------------------|----------------------------------|----------|------------------------|----------------------------|------|---------------|---------|----------------|---------------|------------|--------------|--------------------|-----------------------|-----------|---------|------------------------------|
| S-1    | Morrow | Appendix B:<br>Map 1  | Building       | Domestic -<br>Single<br>Dwelling | Domestic -<br>Single<br>Dwelling | Ca. 1900 | Vernacular             | American<br>Four<br>Square | 3    | 1             | 2       | Side<br>Gable  | Wood Frame    | Unknown    | Vinyl        | Slate              | Modern<br>Replacement | Yes       | Yes     | Not<br>Eligible              |
| S-2    | Morrow | Appendix B:<br>Map 2  | Building       | Domestic -<br>Duplex             | Domestic -<br>Duplex             | Ca. 1900 | Vernacular             | Cross<br>Gable<br>House    | 2    | 1             | 2       | Cross<br>Gable | Wood Frame    | Unknown    | Weatherboard | Metal              | Modern<br>Replacement | Yes       | Yes     | Not<br>Eligible              |
| S-3    | Morrow | Appendix B:<br>Map 3  | Building       | Domestic -<br>Single<br>Dwelling | Domestic -<br>Single<br>Dwelling | Ca. 1900 | Vernacular             | American<br>Four<br>Square | 3    | 1             | 2       | Side<br>Gable  | Wood Frame    | Brick      | Vinyl        | Slate              | Modern<br>Replacement | Yes       | Yes     | Not<br>Eligible              |
| S-4    | Morrow | Appendix B:<br>Map 3  | Building       | Domestic -<br>Single<br>Dwelling | Domestic -<br>Single<br>Dwelling | Ca.1900  | Vernacular             | Side Gable<br>House        | 3    | 1             | 2       | Side<br>Gable  | Wood Frame    | Unknown    | Vinyl        | Metal              | Modern<br>Replacement | Yes       | Yes     | Not<br>Eligible              |
| S-5    | Morrow | Appendix B:<br>Map 3  | Building       | Domestic -<br>Single<br>Dwelling | Domestic -<br>Single<br>Dwelling | Ca.1900  | Vernacular             | Cross<br>Gable<br>House    | 5    | 1             | 1       | Cross<br>Gable | Wood Frame    | Brick      | Vinyl        | Asphalt<br>Shingle | Modern<br>Replacement | Yes       | Yes     | Not<br>Eligible              |
| S-6    | Morrow | Appendix B:<br>Map 11 | Building       | Domestic -<br>Single<br>Dwelling | Domestic -<br>Single<br>Dwelling | Ca.1900  | Vernacular             | Side Gable<br>House        | 3    | 2             | 2       | Side<br>Gable  | Wood Frame    | Unknown    | Clapboard    | Metal              | Modern<br>Replacement | Yes       | Yes     | Not<br>Eligible              |
| S-7    | Morrow | Appendix B:<br>Map 3  | Building       | Domestic -<br>Single<br>Dwelling | Domestic -<br>Single<br>Dwelling | Ca.1901  | Craftsman              | Side Gable                 | 3    | 2             | 1.5     | Side<br>Gable  | Wood Frame    | Cut Stone  | Vinyl        | Metal              | Modern<br>Replacement | Yes       | Yes     | Not<br>Eligible              |
| S-8    | Morrow | Appendix B:<br>Map 3  | Building       | Domestic -<br>Single<br>Dwelling | Domestic -<br>Single<br>Dwelling | Ca.1900  | Vernacular             | Side Gable<br>House        | 3    | 2             | 2       | Side<br>Gable  | Wood Frame    | Unknown    | Vinyl        | Metal              | Modern<br>Replacment  | Yes       | Yes     | Not<br>Eligible              |
| S-9    | Morrow | Appendix B:<br>Map 3  | Building       | Domestic -<br>Single<br>Dwelling | Domestic -<br>Single<br>Dwelling | Ca.1960  | Vernacular             | Split Level                | 4    | 2             | 2       | Hipped         | Unknown       | Brick      | Vinyl/Brick  | Metal              | Modern<br>Replacement | Yes       | Yes     | Not<br>Eligible              |
| S-10   | Morrow | Appendix B:<br>Map 3  | Building       | Agricultural<br>- Barn           | Domestic -<br>Single<br>Dwelling | Ca.1900  | Vernacular             | Side Gable<br>Barn         | 3    | 2             | 1.5     | Side<br>Gable  | Wood Frame    | Cut Stone  | Clapboard    | Metal              | Modern<br>Replacement | Yes       | Yes     | Not<br>Eligible              |
| S-11   | Morrow | Appendix B:<br>Map 4  | Building       | Domestic -<br>Single<br>Dwelling | Domestic -<br>Single<br>Dwelling | Ca. 1960 | Vernacular             | Side Gable<br>House        | 5    | 2             | 2       | Side<br>Gable  | Brick Bearing | Brick      | Brick        | Asphalt<br>Shingle | Modern<br>Replacement | Yes       | Yes     | Not<br>Eligible              |