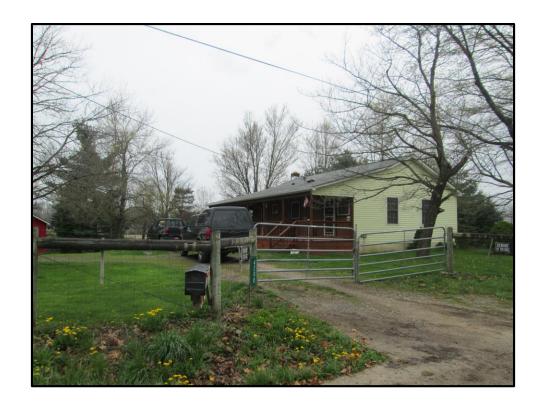

## Appendix C Table 1

**Table 1. Summary Data on Survey Results** 

| Field# | County | Map#                  | Classification | Historic<br>Function             | Current<br>Function              | Date     | Stylistic<br>Influence | Туре                       | Bays | Rooms<br>Deep | Stories | Roof<br>Type   | Construction  | Foundation | Walls        | Roof               | Windows               | Additions | Altered | Individual<br>NRHP<br>Status |
|--------|--------|-----------------------|----------------|----------------------------------|----------------------------------|----------|------------------------|----------------------------|------|---------------|---------|----------------|---------------|------------|--------------|--------------------|-----------------------|-----------|---------|------------------------------|
| S-1    | Morrow | Appendix B:<br>Map 1  | Building       | Domestic -<br>Single<br>Dwelling | Domestic -<br>Single<br>Dwelling | Ca. 1900 | Vernacular             | American<br>Four<br>Square | 3    | 1             | 2       | Side<br>Gable  | Wood Frame    | Unknown    | Vinyl        | Slate              | Modern<br>Replacement | Yes       | Yes     | Not<br>Eligible              |
| S-2    | Morrow | Appendix B:<br>Map 2  | Building       | Domestic -<br>Duplex             | Domestic -<br>Duplex             | Ca. 1900 | Vernacular             | Cross<br>Gable<br>House    | 2    | 1             | 2       | Cross<br>Gable | Wood Frame    | Unknown    | Weatherboard | Metal              | Modern<br>Replacement | Yes       | Yes     | Not<br>Eligible              |
| S-3    | Morrow | Appendix B:<br>Map 3  | Building       | Domestic -<br>Single<br>Dwelling | Domestic -<br>Single<br>Dwelling | Ca. 1900 | Vernacular             | American<br>Four<br>Square | 3    | 1             | 2       | Side<br>Gable  | Wood Frame    | Brick      | Vinyl        | Slate              | Modern<br>Replacement | Yes       | Yes     | Not<br>Eligible              |
| S-4    | Morrow | Appendix B:<br>Map 3  | Building       | Domestic -<br>Single<br>Dwelling | Domestic -<br>Single<br>Dwelling | Ca.1900  | Vernacular             | Side Gable<br>House        | 3    | 1             | 2       | Side<br>Gable  | Wood Frame    | Unknown    | Vinyl        | Metal              | Modern<br>Replacement | Yes       | Yes     | Not<br>Eligible              |
| S-5    | Morrow | Appendix B:<br>Map 3  | Building       | Domestic -<br>Single<br>Dwelling | Domestic -<br>Single<br>Dwelling | Ca.1900  | Vernacular             | Cross<br>Gable<br>House    | 5    | 1             | 1       | Cross<br>Gable | Wood Frame    | Brick      | Vinyl        | Asphalt<br>Shingle | Modern<br>Replacement | Yes       | Yes     | Not<br>Eligible              |
| S-6    | Morrow | Appendix B:<br>Map 11 | Building       | Domestic -<br>Single<br>Dwelling | Domestic -<br>Single<br>Dwelling | Ca.1900  | Vernacular             | Side Gable<br>House        | 3    | 2             | 2       | Side<br>Gable  | Wood Frame    | Unknown    | Clapboard    | Metal              | Modern<br>Replacement | Yes       | Yes     | Not<br>Eligible              |
| S-7    | Morrow | Appendix B:<br>Map 3  | Building       | Domestic -<br>Single<br>Dwelling | Domestic -<br>Single<br>Dwelling | Ca.1901  | Craftsman              | Side Gable                 | 3    | 2             | 1.5     | Side<br>Gable  | Wood Frame    | Cut Stone  | Vinyl        | Metal              | Modern<br>Replacement | Yes       | Yes     | Not<br>Eligible              |
| S-8    | Morrow | Appendix B:<br>Map 3  | Building       | Domestic -<br>Single<br>Dwelling | Domestic -<br>Single<br>Dwelling | Ca.1900  | Vernacular             | Side Gable<br>House        | 3    | 2             | 2       | Side<br>Gable  | Wood Frame    | Unknown    | Vinyl        | Metal              | Modern<br>Replacment  | Yes       | Yes     | Not<br>Eligible              |
| S-9    | Morrow | Appendix B:<br>Map 3  | Building       | Domestic -<br>Single<br>Dwelling | Domestic -<br>Single<br>Dwelling | Ca.1960  | Vernacular             | Split Level                | 4    | 2             | 2       | Hipped         | Unknown       | Brick      | Vinyl/Brick  | Metal              | Modern<br>Replacement | Yes       | Yes     | Not<br>Eligible              |
| S-10   | Morrow | Appendix B:<br>Map 3  | Building       | Agricultural<br>- Barn           | Domestic -<br>Single<br>Dwelling | Ca.1900  | Vernacular             | Side Gable<br>Barn         | 3    | 2             | 1.5     | Side<br>Gable  | Wood Frame    | Cut Stone  | Clapboard    | Metal              | Modern<br>Replacement | Yes       | Yes     | Not<br>Eligible              |
| S-11   | Morrow | Appendix B:<br>Map 4  | Building       | Domestic -<br>Single<br>Dwelling | Domestic -<br>Single<br>Dwelling | Ca. 1960 | Vernacular             | Side Gable<br>House        | 5    | 2             | 2       | Side<br>Gable  | Brick Bearing | Brick      | Brick        | Asphalt<br>Shingle | Modern<br>Replacement | Yes       | Yes     | Not<br>Eligible              |