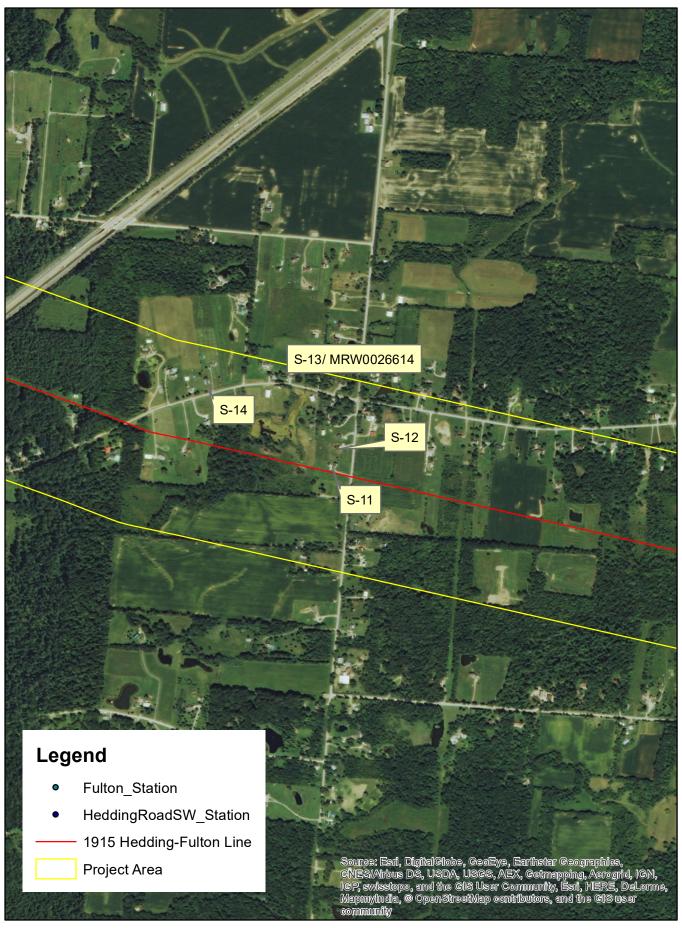

| S-12                | Morrow | Appendix B:<br>Map 4 | Building | Domestic -<br>Single<br>Dwelling | Domestic -<br>Single<br>Dwelling | Ca.1900  | Vernacular | Side Gable<br>House | 3 | 1 | 2   | Side<br>Gable | Wood Frame | Unknown           | Vinyl        | Asphalt<br>Shingle | Modern<br>Replacement | Yes | Yes | Not<br>Eligible   |
|---------------------|--------|----------------------|----------|----------------------------------|----------------------------------|----------|------------|---------------------|---|---|-----|---------------|------------|-------------------|--------------|--------------------|-----------------------|-----|-----|-------------------|
| S-13/<br>MRW0026614 | Morrow | Appendix B:<br>Map 4 | Building | Domestic -<br>Single<br>Dwelling | Domestic -<br>Single<br>Dwelling | Ca. 1860 | Vernacular | Side Gable<br>House | 4 | 1 | 2   | Side<br>Gable | Wood Frame | Brick             | Vinyl        | Metal              | Modern<br>Replacement | Yes | Yes | Detailed<br>Study |
| S-14                | Morrow | Appendix B:<br>Map 4 | Building | Domestic -<br>Single<br>Dwelling | Domestic -<br>Single<br>Dwelling | Ca.1900  | Vernacular | Side Gable<br>House | 4 | 2 | 2   | Side<br>Gable | Wood Frame | Concrete<br>Block | Vinyl        | Metal              | 9/9                   | Yes | Yes | Not<br>Eligible   |
| S-15                | Morrow | Appendix B:<br>Map 5 | Building | Domestic -<br>Single<br>Dwelling | Domestic -<br>Single<br>Dwelling | Ca.1900  | Vernacular | Side Gable<br>House | 3 | 1 | 1.5 | Side<br>Gable | Wood Frame | Unknown           | Vinyl        | Metal              | Modern<br>Replacement | No  | Yes | Not<br>Eligible   |
| S-16                | Morrow | Appendix B:<br>Map 5 | Building | Domestic -<br>Single<br>Dwelling | Domestic -<br>Single<br>Dwelling | Ca. 1950 | Vernacular | Ranch               | 7 | 2 | 1   | Side<br>Gable | Wood Frame | Concrete<br>Block | Wood Shingle | Asphalt<br>Shingle | Modern<br>Replacement | No  | Yes | Not<br>Eligible   |
| S-17                | Morrow | Appendix B:<br>Map 5 | Building | Domestic -<br>Single<br>Dwelling | Domestic -<br>Single<br>Dwelling | Ca. 1900 | Vernacular | Side Gable          | 2 | 2 | 1.5 | Side<br>Gable | Wood Frame | Unknown           | Vinyl        | Asphalt<br>Shingle | Modern<br>Replacement | Yes | Yes | Not<br>Eligible   |
| S-18                | Morrow | Appendix B:<br>Map 5 | Building | Domestic -<br>Single<br>Dwelling | Domestic -<br>Single<br>Dwelling | Ca.1900  | Vernacular | Side Gable          | 2 | 2 | 2   | Side<br>Gable | Wood Frame | Brick             | Vinyl        | Metal              | Modern<br>Replacement | Yes | Yes | Not<br>Eligible   |
| S-19/<br>MRW0026713 | Morrow | Appendix B:<br>Map 6 | Building | Domestic -<br>Single<br>Dwelling | Domestic -<br>Single<br>Dwelling | Ca. 1900 | Vernacular | Side Gable<br>House | 5 | 2 | 2   | Side<br>Gable | Wood Frame | Cut Stone         | Vinyl        | Metal              | 6/6                   | Yes | Yes | Detailed<br>Study |