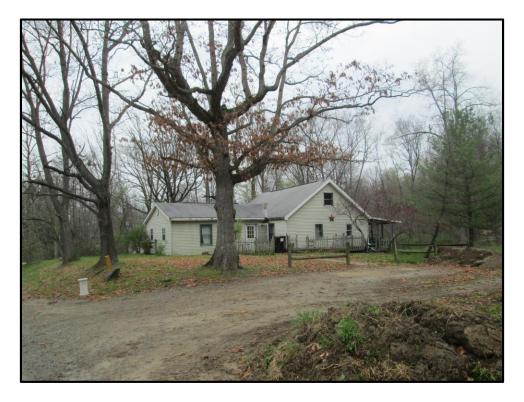

## Appendix C Table 1

**Table 1. Summary Data on Survey Results** 

| Field# | County | Map#                  | Classification | Historic<br>Function             | Current<br>Function              | Date     | Stylistic<br>Influence | Туре                       | Bays | Rooms<br>Deep | Stories | Roof<br>Type   | Construction  | Foundation | Walls        | Roof               | Windows               | Additions | Altered | Individual<br>NRHP<br>Status |
|--------|--------|-----------------------|----------------|----------------------------------|----------------------------------|----------|------------------------|----------------------------|------|---------------|---------|----------------|---------------|------------|--------------|--------------------|-----------------------|-----------|---------|------------------------------|
| S-1    | Morrow | Appendix B:<br>Map 1  | Building       | Domestic -<br>Single<br>Dwelling | Domestic -<br>Single<br>Dwelling | Ca. 1900 | Vernacular             | American<br>Four<br>Square | 3    | 1             | 2       | Side<br>Gable  | Wood Frame    | Unknown    | Vinyl        | Slate              | Modern<br>Replacement | Yes       | Yes     | Not<br>Eligible              |
| S-2    | Morrow | Appendix B:<br>Map 2  | Building       | Domestic -<br>Duplex             | Domestic -<br>Duplex             | Ca. 1900 | Vernacular             | Cross<br>Gable<br>House    | 2    | 1             | 2       | Cross<br>Gable | Wood Frame    | Unknown    | Weatherboard | Metal              | Modern<br>Replacement | Yes       | Yes     | Not<br>Eligible              |
| S-3    | Morrow | Appendix B:<br>Map 3  | Building       | Domestic -<br>Single<br>Dwelling | Domestic -<br>Single<br>Dwelling | Ca. 1900 | Vernacular             | American<br>Four<br>Square | 3    | 1             | 2       | Side<br>Gable  | Wood Frame    | Brick      | Vinyl        | Slate              | Modern<br>Replacement | Yes       | Yes     | Not<br>Eligible              |
| S-4    | Morrow | Appendix B:<br>Map 3  | Building       | Domestic -<br>Single<br>Dwelling | Domestic -<br>Single<br>Dwelling | Ca.1900  | Vernacular             | Side Gable<br>House        | 3    | 1             | 2       | Side<br>Gable  | Wood Frame    | Unknown    | Vinyl        | Metal              | Modern<br>Replacement | Yes       | Yes     | Not<br>Eligible              |
| S-5    | Morrow | Appendix B:<br>Map 3  | Building       | Domestic -<br>Single<br>Dwelling | Domestic -<br>Single<br>Dwelling | Ca.1900  | Vernacular             | Cross<br>Gable<br>House    | 5    | 1             | 1       | Cross<br>Gable | Wood Frame    | Brick      | Vinyl        | Asphalt<br>Shingle | Modern<br>Replacement | Yes       | Yes     | Not<br>Eligible              |
| S-6    | Morrow | Appendix B:<br>Map 11 | Building       | Domestic -<br>Single<br>Dwelling | Domestic -<br>Single<br>Dwelling | Ca.1900  | Vernacular             | Side Gable<br>House        | 3    | 2             | 2       | Side<br>Gable  | Wood Frame    | Unknown    | Clapboard    | Metal              | Modern<br>Replacement | Yes       | Yes     | Not<br>Eligible              |
| S-7    | Morrow | Appendix B:<br>Map 3  | Building       | Domestic -<br>Single<br>Dwelling | Domestic -<br>Single<br>Dwelling | Ca.1901  | Craftsman              | Side Gable                 | 3    | 2             | 1.5     | Side<br>Gable  | Wood Frame    | Cut Stone  | Vinyl        | Metal              | Modern<br>Replacement | Yes       | Yes     | Not<br>Eligible              |
| S-8    | Morrow | Appendix B:<br>Map 3  | Building       | Domestic -<br>Single<br>Dwelling | Domestic -<br>Single<br>Dwelling | Ca.1900  | Vernacular             | Side Gable<br>House        | 3    | 2             | 2       | Side<br>Gable  | Wood Frame    | Unknown    | Vinyl        | Metal              | Modern<br>Replacment  | Yes       | Yes     | Not<br>Eligible              |
| S-9    | Morrow | Appendix B:<br>Map 3  | Building       | Domestic -<br>Single<br>Dwelling | Domestic -<br>Single<br>Dwelling | Ca.1960  | Vernacular             | Split Level                | 4    | 2             | 2       | Hipped         | Unknown       | Brick      | Vinyl/Brick  | Metal              | Modern<br>Replacement | Yes       | Yes     | Not<br>Eligible              |
| S-10   | Morrow | Appendix B:<br>Map 3  | Building       | Agricultural<br>- Barn           | Domestic -<br>Single<br>Dwelling | Ca.1900  | Vernacular             | Side Gable<br>Barn         | 3    | 2             | 1.5     | Side<br>Gable  | Wood Frame    | Cut Stone  | Clapboard    | Metal              | Modern<br>Replacement | Yes       | Yes     | Not<br>Eligible              |
| S-11   | Morrow | Appendix B:<br>Map 4  | Building       | Domestic -<br>Single<br>Dwelling | Domestic -<br>Single<br>Dwelling | Ca. 1960 | Vernacular             | Side Gable<br>House        | 5    | 2             | 2       | Side<br>Gable  | Brick Bearing | Brick      | Brick        | Asphalt<br>Shingle | Modern<br>Replacement | Yes       | Yes     | Not<br>Eligible              |