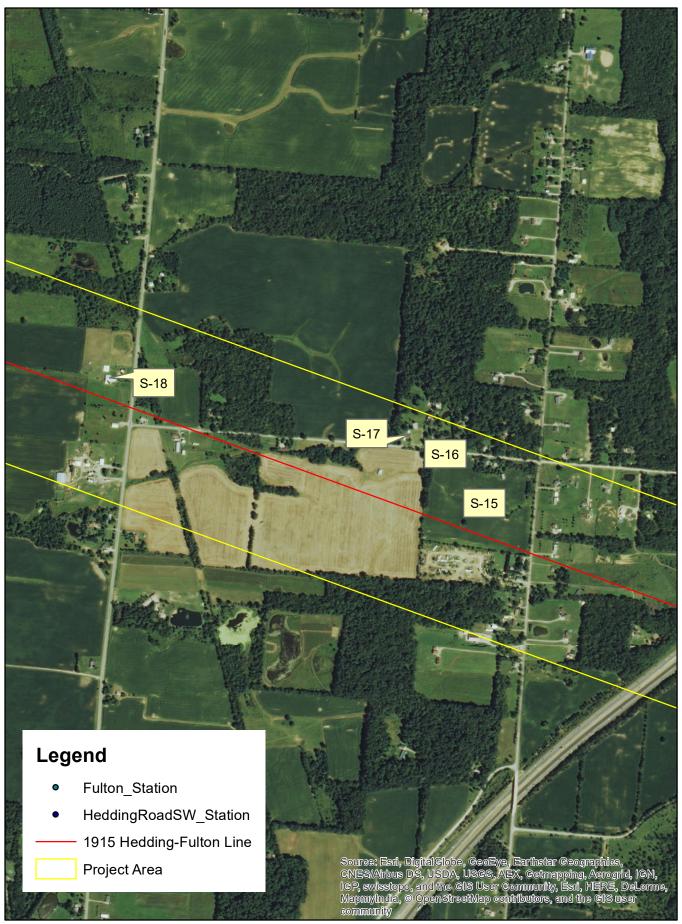

| S-12                | Morrow | Appendix B:<br>Map 4 | Building | Domestic -<br>Single<br>Dwelling | Domestic -<br>Single<br>Dwelling | Ca.1900  | Vernacular | Side Gable<br>House | 3 | 1 | 2   | Side<br>Gable | Wood Frame | Unknown           | Vinyl        | Asphalt<br>Shingle | Modern<br>Replacement | Yes | Yes | Not<br>Eligible   |
|---------------------|--------|----------------------|----------|----------------------------------|----------------------------------|----------|------------|---------------------|---|---|-----|---------------|------------|-------------------|--------------|--------------------|-----------------------|-----|-----|-------------------|
| S-13/<br>MRW0026614 | Morrow | Appendix B:<br>Map 4 | Building | Domestic -<br>Single<br>Dwelling | Domestic -<br>Single<br>Dwelling | Ca. 1860 | Vernacular | Side Gable<br>House | 4 | 1 | 2   | Side<br>Gable | Wood Frame | Brick             | Vinyl        | Metal              | Modern<br>Replacement | Yes | Yes | Detailed<br>Study |
| S-14                | Morrow | Appendix B:<br>Map 4 | Building | Domestic -<br>Single<br>Dwelling | Domestic -<br>Single<br>Dwelling | Ca.1900  | Vernacular | Side Gable<br>House | 4 | 2 | 2   | Side<br>Gable | Wood Frame | Concrete<br>Block | Vinyl        | Metal              | 9/9                   | Yes | Yes | Not<br>Eligible   |
| S-15                | Morrow | Appendix B:<br>Map 5 | Building | Domestic -<br>Single<br>Dwelling | Domestic -<br>Single<br>Dwelling | Ca.1900  | Vernacular | Side Gable<br>House | 3 | 1 | 1.5 | Side<br>Gable | Wood Frame | Unknown           | Vinyl        | Metal              | Modern<br>Replacement | No  | Yes | Not<br>Eligible   |
| S-16                | Morrow | Appendix B:<br>Map 5 | Building | Domestic -<br>Single<br>Dwelling | Domestic -<br>Single<br>Dwelling | Ca. 1950 | Vernacular | Ranch               | 7 | 2 | 1   | Side<br>Gable | Wood Frame | Concrete<br>Block | Wood Shingle | Asphalt<br>Shingle | Modern<br>Replacement | No  | Yes | Not<br>Eligible   |
| S-17                | Morrow | Appendix B:<br>Map 5 | Building | Domestic -<br>Single<br>Dwelling | Domestic -<br>Single<br>Dwelling | Ca. 1900 | Vernacular | Side Gable          | 2 | 2 | 1.5 | Side<br>Gable | Wood Frame | Unknown           | Vinyl        | Asphalt<br>Shingle | Modern<br>Replacement | Yes | Yes | Not<br>Eligible   |
| S-18                | Morrow | Appendix B:<br>Map 5 | Building | Domestic -<br>Single<br>Dwelling | Domestic -<br>Single<br>Dwelling | Ca.1900  | Vernacular | Side Gable          | 2 | 2 | 2   | Side<br>Gable | Wood Frame | Brick             | Vinyl        | Metal              | Modern<br>Replacement | Yes | Yes | Not<br>Eligible   |
| S-19/<br>MRW0026713 | Morrow | Appendix B:<br>Map 6 | Building | Domestic -<br>Single<br>Dwelling | Domestic -<br>Single<br>Dwelling | Ca. 1900 | Vernacular | Side Gable<br>House | 5 | 2 | 2   | Side<br>Gable | Wood Frame | Cut Stone         | Vinyl        | Metal              | 6/6                   | Yes | Yes | Detailed<br>Study |