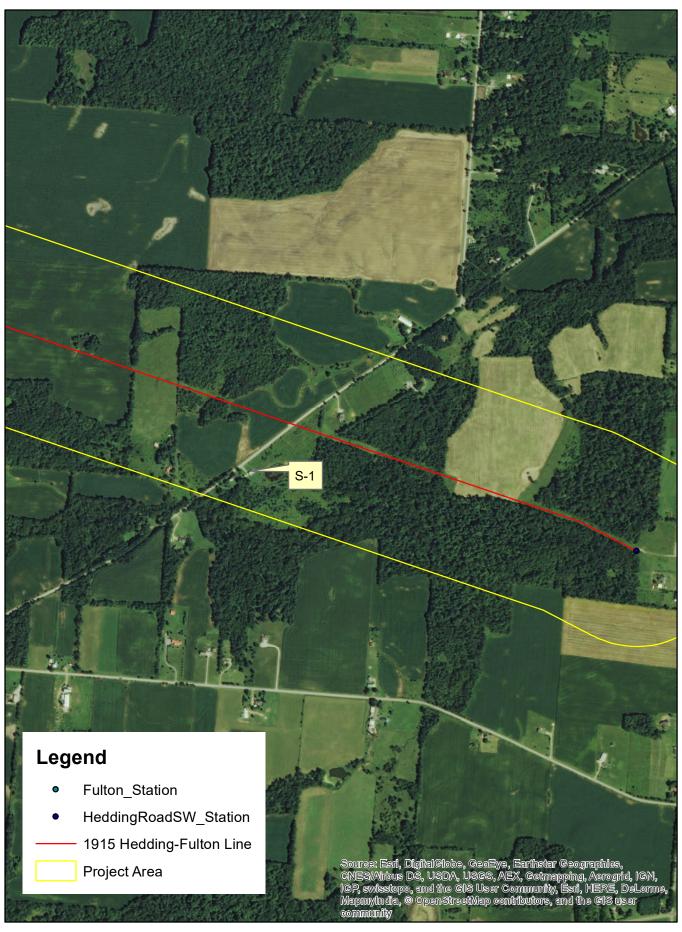

# Appendix B Project Mapping Resource Locations

JLEHMANN

0 0.1 0.2 0.4 Miles

**JL**EHMANN

0 0.1 0.2 0.4 Miles

**JL**EHMANN

**JL**EHMANN

## Appendix C Table 1

**Table 1. Summary Data on Survey Results** 

| Field# | County | Map#                  | Classification | Historic<br>Function             | Current<br>Function              | Date     | Stylistic<br>Influence | Туре                       | Bays | Rooms<br>Deep | Stories | Roof<br>Type   | Construction  | Foundation | Walls        | Roof               | Windows               | Additions | Altered | Individual<br>NRHP<br>Status |
|--------|--------|-----------------------|----------------|----------------------------------|----------------------------------|----------|------------------------|----------------------------|------|---------------|---------|----------------|---------------|------------|--------------|--------------------|-----------------------|-----------|---------|------------------------------|
| S-1    | Morrow | Appendix B:<br>Map 1  | Building       | Domestic -<br>Single<br>Dwelling | Domestic -<br>Single<br>Dwelling | Ca. 1900 | Vernacular             | American<br>Four<br>Square | 3    | 1             | 2       | Side<br>Gable  | Wood Frame    | Unknown    | Vinyl        | Slate              | Modern<br>Replacement | Yes       | Yes     | Not<br>Eligible              |
| S-2    | Morrow | Appendix B:<br>Map 2  | Building       | Domestic -<br>Duplex             | Domestic -<br>Duplex             | Ca. 1900 | Vernacular             | Cross<br>Gable<br>House    | 2    | 1             | 2       | Cross<br>Gable | Wood Frame    | Unknown    | Weatherboard | Metal              | Modern<br>Replacement | Yes       | Yes     | Not<br>Eligible              |
| S-3    | Morrow | Appendix B:<br>Map 3  | Building       | Domestic -<br>Single<br>Dwelling | Domestic -<br>Single<br>Dwelling | Ca. 1900 | Vernacular             | American<br>Four<br>Square | 3    | 1             | 2       | Side<br>Gable  | Wood Frame    | Brick      | Vinyl        | Slate              | Modern<br>Replacement | Yes       | Yes     | Not<br>Eligible              |
| S-4    | Morrow | Appendix B:<br>Map 3  | Building       | Domestic -<br>Single<br>Dwelling | Domestic -<br>Single<br>Dwelling | Ca.1900  | Vernacular             | Side Gable<br>House        | 3    | 1             | 2       | Side<br>Gable  | Wood Frame    | Unknown    | Vinyl        | Metal              | Modern<br>Replacement | Yes       | Yes     | Not<br>Eligible              |
| S-5    | Morrow | Appendix B:<br>Map 3  | Building       | Domestic -<br>Single<br>Dwelling | Domestic -<br>Single<br>Dwelling | Ca.1900  | Vernacular             | Cross<br>Gable<br>House    | 5    | 1             | 1       | Cross<br>Gable | Wood Frame    | Brick      | Vinyl        | Asphalt<br>Shingle | Modern<br>Replacement | Yes       | Yes     | Not<br>Eligible              |
| S-6    | Morrow | Appendix B:<br>Map 11 | Building       | Domestic -<br>Single<br>Dwelling | Domestic -<br>Single<br>Dwelling | Ca.1900  | Vernacular             | Side Gable<br>House        | 3    | 2             | 2       | Side<br>Gable  | Wood Frame    | Unknown    | Clapboard    | Metal              | Modern<br>Replacement | Yes       | Yes     | Not<br>Eligible              |
| S-7    | Morrow | Appendix B:<br>Map 3  | Building       | Domestic -<br>Single<br>Dwelling | Domestic -<br>Single<br>Dwelling | Ca.1901  | Craftsman              | Side Gable                 | 3    | 2             | 1.5     | Side<br>Gable  | Wood Frame    | Cut Stone  | Vinyl        | Metal              | Modern<br>Replacement | Yes       | Yes     | Not<br>Eligible              |
| S-8    | Morrow | Appendix B:<br>Map 3  | Building       | Domestic -<br>Single<br>Dwelling | Domestic -<br>Single<br>Dwelling | Ca.1900  | Vernacular             | Side Gable<br>House        | 3    | 2             | 2       | Side<br>Gable  | Wood Frame    | Unknown    | Vinyl        | Metal              | Modern<br>Replacment  | Yes       | Yes     | Not<br>Eligible              |
| S-9    | Morrow | Appendix B:<br>Map 3  | Building       | Domestic -<br>Single<br>Dwelling | Domestic -<br>Single<br>Dwelling | Ca.1960  | Vernacular             | Split Level                | 4    | 2             | 2       | Hipped         | Unknown       | Brick      | Vinyl/Brick  | Metal              | Modern<br>Replacement | Yes       | Yes     | Not<br>Eligible              |
| S-10   | Morrow | Appendix B:<br>Map 3  | Building       | Agricultural<br>- Barn           | Domestic -<br>Single<br>Dwelling | Ca.1900  | Vernacular             | Side Gable<br>Barn         | 3    | 2             | 1.5     | Side<br>Gable  | Wood Frame    | Cut Stone  | Clapboard    | Metal              | Modern<br>Replacement | Yes       | Yes     | Not<br>Eligible              |
| S-11   | Morrow | Appendix B:<br>Map 4  | Building       | Domestic -<br>Single<br>Dwelling | Domestic -<br>Single<br>Dwelling | Ca. 1960 | Vernacular             | Side Gable<br>House        | 5    | 2             | 2       | Side<br>Gable  | Brick Bearing | Brick      | Brick        | Asphalt<br>Shingle | Modern<br>Replacement | Yes       | Yes     | Not<br>Eligible              |