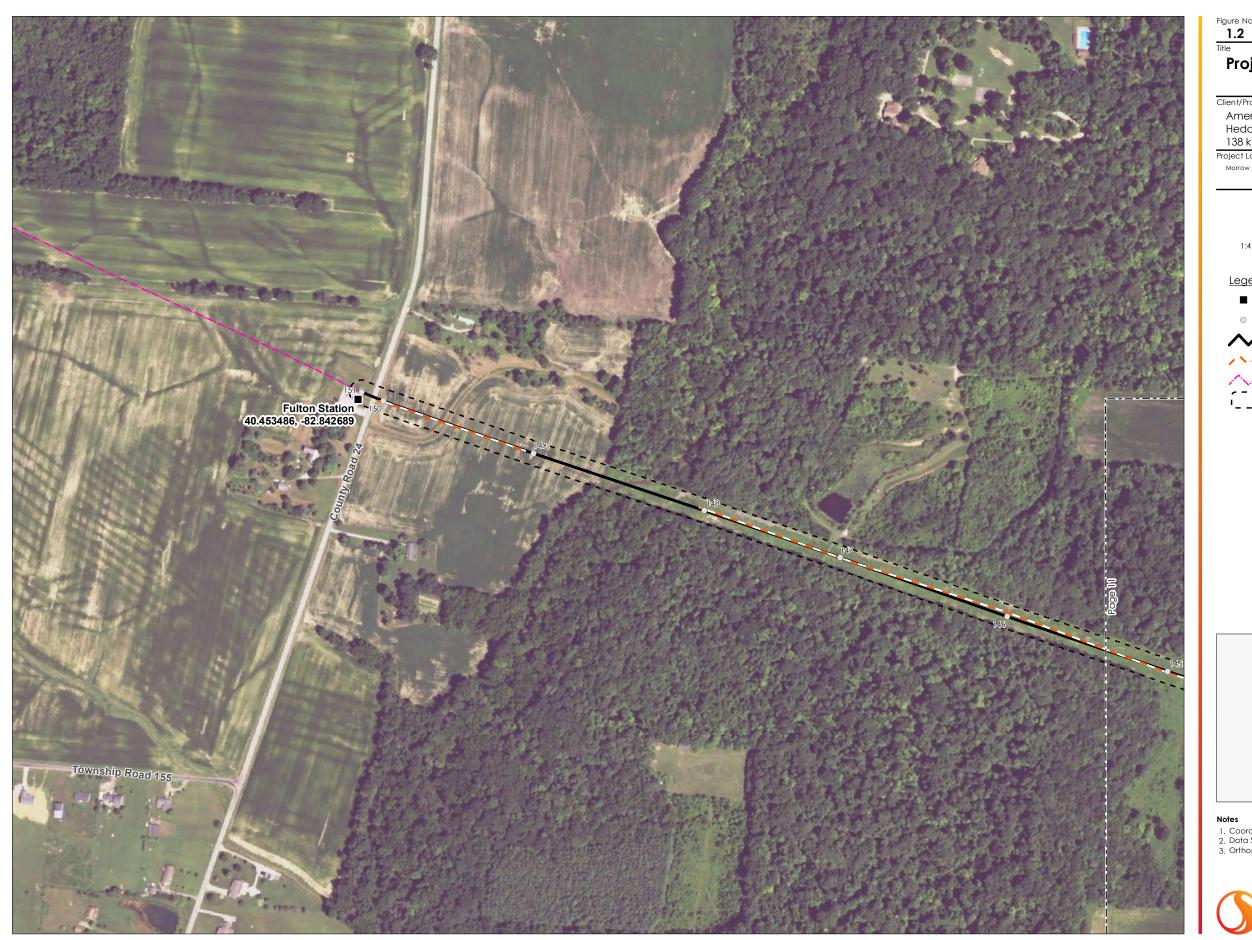

## **Project Layout Map**

American Electric Power Hedding Station - Fulton Station 138 kV Transmission Line Rebuild Project

Project Location Morrow County, Ohio 193704280 Prepared by HDB on 2016-08-17 Technical Review by JDP on 2016-08-18 Independent Review by JB on 2016-09-06

1:4,800 (At original document size of 11x17)

## Legend

- AEP Substation
- Structure to be Replaced
- 138 kV Transmission Line Rebuild
- / \ / Access Road
- **Existing Transmission Line**

Existing 100-foot Right-Of-Way

- Coordinate System: NAD 1983 StatePlane Ohio North FIPS 3401 Feet
  Data Sources Include: Stantec, AEP
  Orthophotography: 2015 NAIP

Page 12 of 12

Figure 1.4 Concept Map

This foregoing document was electronically filed with the Public Utilities

**Commission of Ohio Docketing Information System on** 

9/26/2016 1:49:36 PM

in

Case No(s). 16-1531-EL-BLN