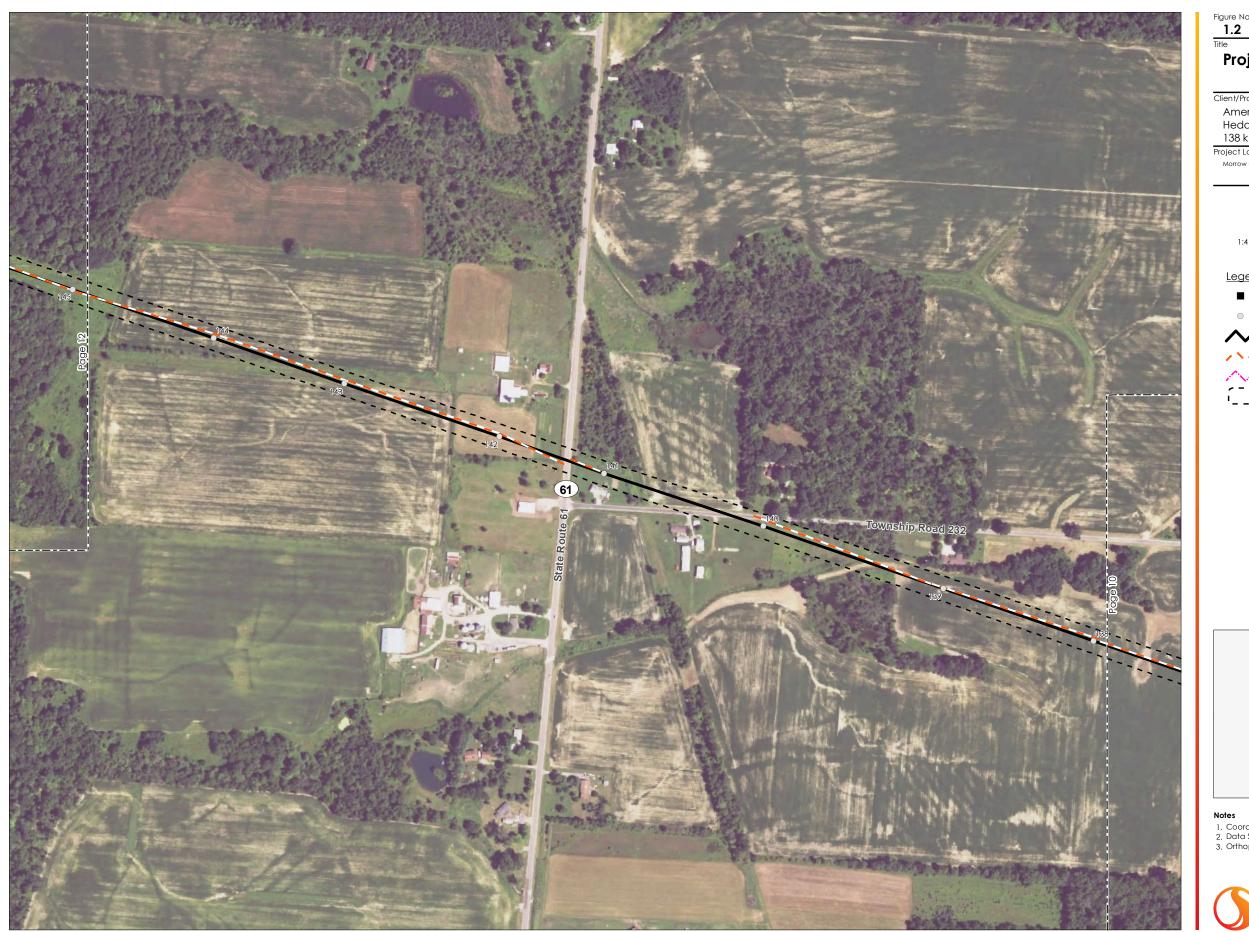

# **Project Layout Map**

American Electric Power Hedding Station - Fulton Station 138 kV Transmission Line Rebuild Project

Project Location Morrow County, Ohio 193704280 Prepared by HDB on 2016-08-17 Technical Review by JDP on 2016-08-18 Independent Review by JB on 2016-09-06

1:4,800 (At original document size of 11x17)

## Legend

- AEP Substation
- Structure to be Replaced
- 138 kV Transmission Line Rebuild
- / \ / Access Road
- Existing Transmission Line
- Existing 100-foot Right-Of-Way

- Coordinate System: NAD 1983 StatePlane Ohio North FIPS 3401 Feet
  Data Sources Include: Stantec, AEP
  Orthophotography: 2015 NAIP

Page 11 of 12