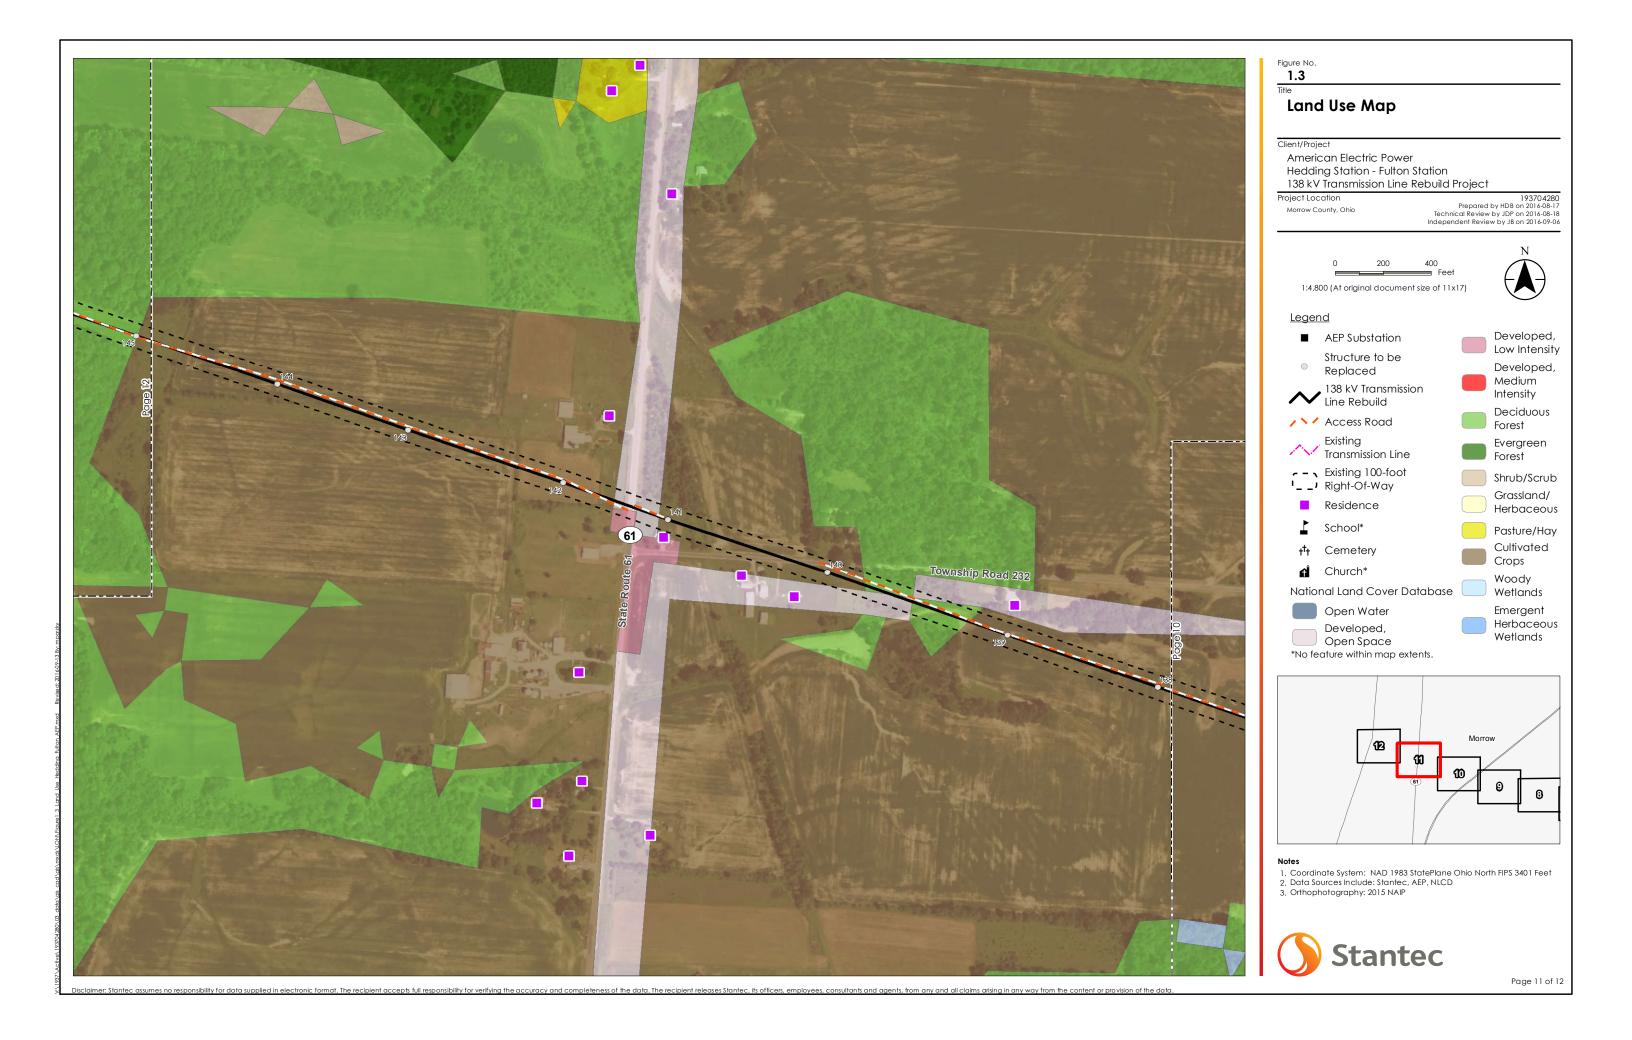

Figure No.

# **Project Layout Map**

American Electric Power Hedding Station - Fulton Station 138 kV Transmission Line Rebuild Project

Project Location Morrow County, Ohio 193704280 Prepared by HDB on 2016-08-17 Technical Review by JDP on 2016-08-18 Independent Review by JB on 2016-09-06

1:4,800 (At original document size of 11x17)

## Legend

- AEP Substation
- Structure to be Replaced
- 138 kV Transmission Line Rebuild
- / \ / Access Road
- Existing Transmission Line
- Existing 100-foot Right-Of-Way

- Coordinate System: NAD 1983 StatePlane Ohio North FIPS 3401 Feet
  Data Sources Include: Stantec, AEP
  Orthophotography: 2015 NAIP