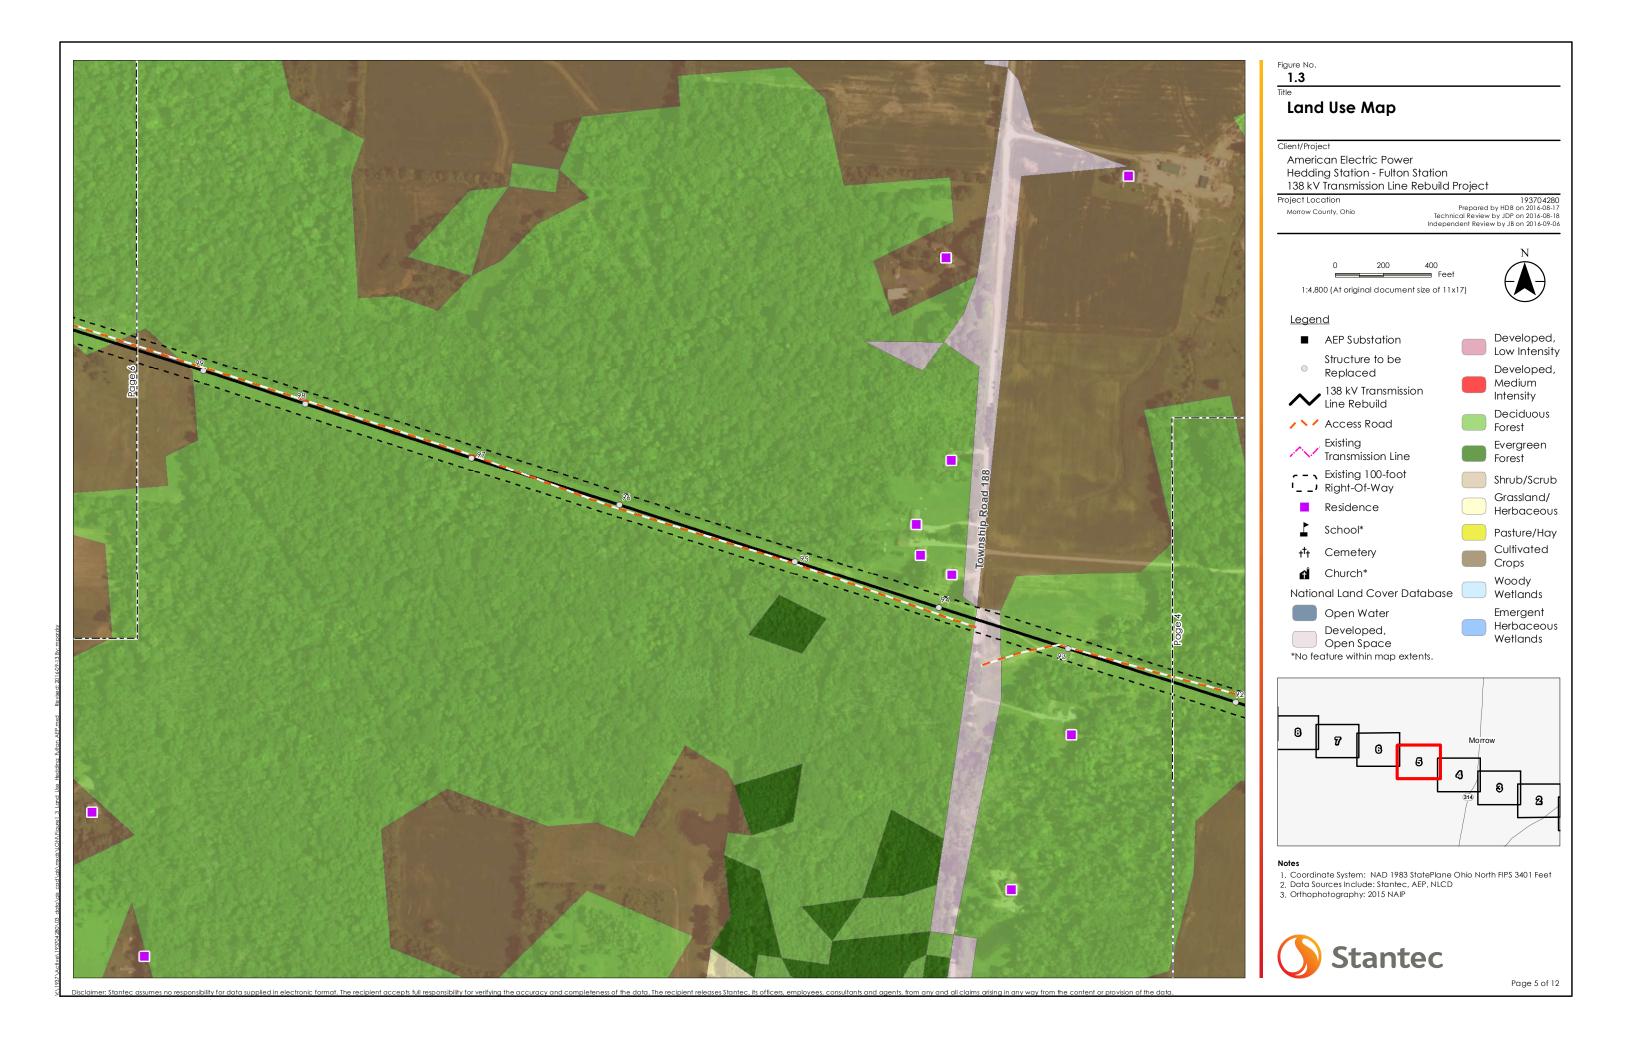

Figure No.

# **Project Layout Map**

American Electric Power Hedding Station - Fulton Station 138 kV Transmission Line Rebuild Project

Project Location Morrow County, Ohio 193704280 Prepared by HDB on 2016-08-17 Technical Review by JDP on 2016-08-18 Independent Review by JB on 2016-09-06

1:4,800 (At original document size of 11x17)

## Legend

- AEP Substation
- Structure to be Replaced
- 138 kV Transmission Line Rebuild
- / \ / Access Road
- Existing Transmission Line
- Existing 100-foot Right-Of-Way

- Coordinate System: NAD 1983 StatePlane Ohio North FIPS 3401 Feet
  Data Sources Include: Stantec, AEP
  Orthophotography: 2015 NAIP