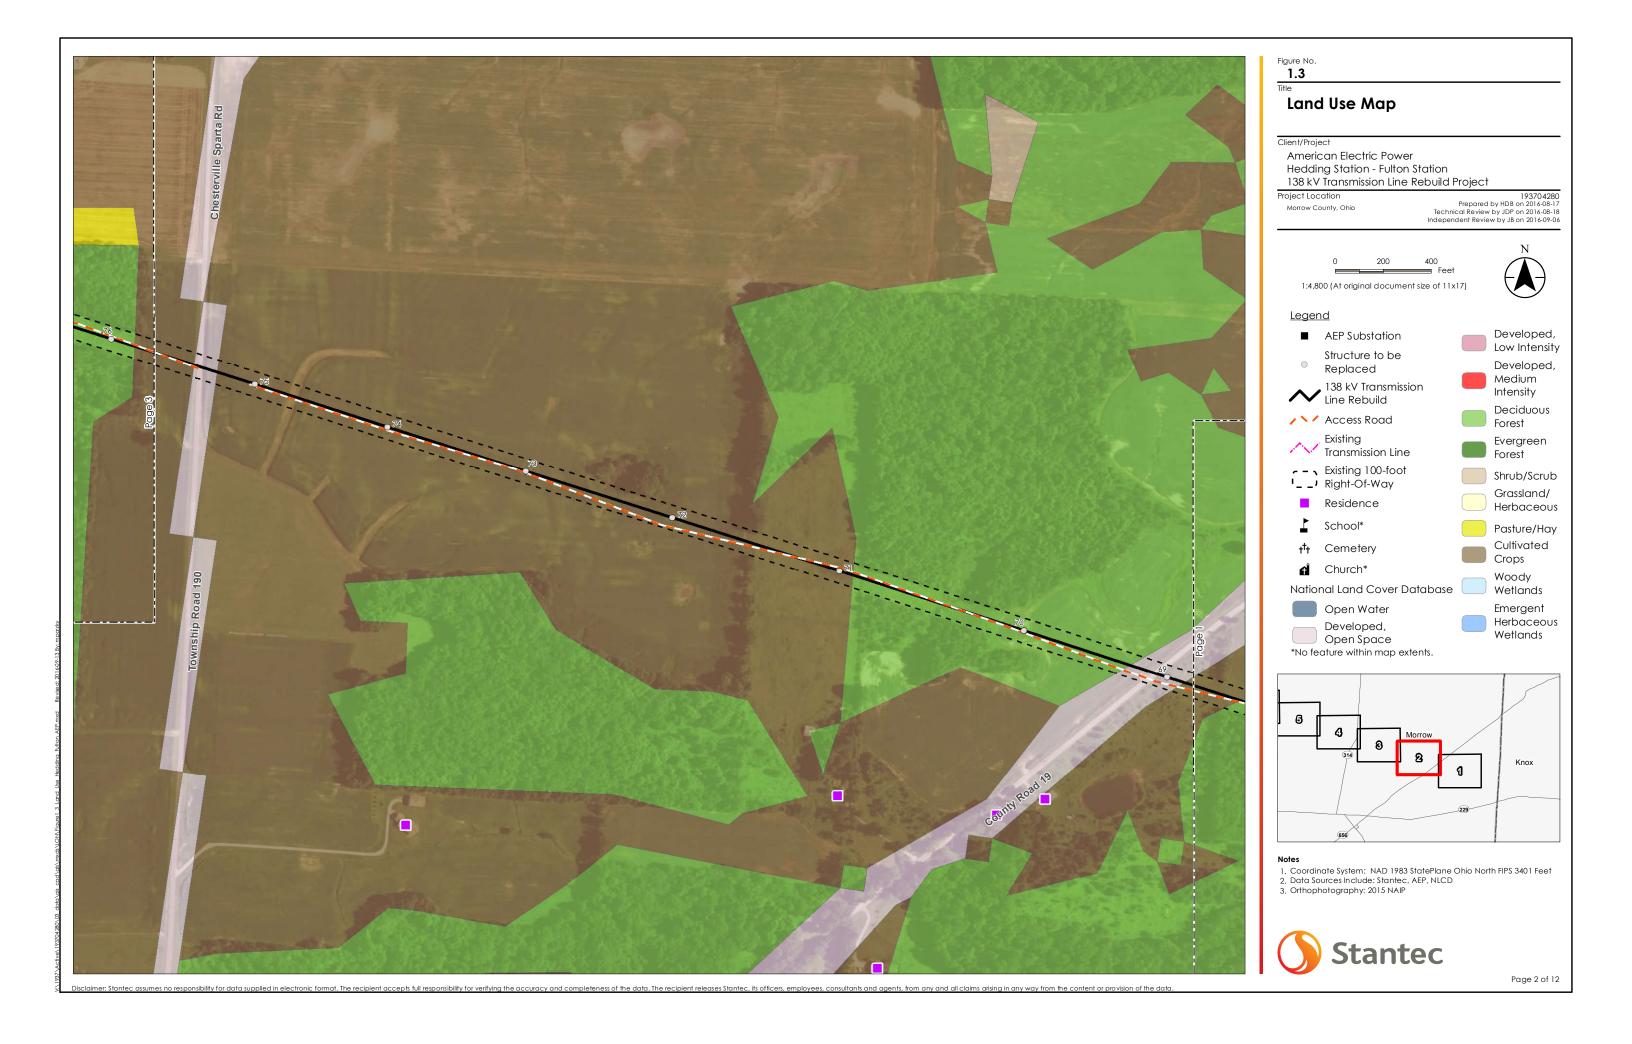

Figure No.

# **Project Layout Map**

American Electric Power Hedding Station - Fulton Station 138 kV Transmission Line Rebuild Project

Project Location Morrow County, Ohio 193704280 Prepared by HDB on 2016-08-17 Technical Review by JDP on 2016-08-18 Independent Review by JB on 2016-09-06

1:4,800 (At original document size of 11x17)

## Legend

- AEP Substation
- Structure to be Replaced
- 138 kV Transmission Line Rebuild
- / \ / Access Road
- Existing Transmission Line
- Existing 100-foot Right-Of-Way

- Coordinate System: NAD 1983 StatePlane Ohio North FIPS 3401 Feet
  Data Sources Include: Stantec, AEP
  Orthophotography: 2015 NAIP