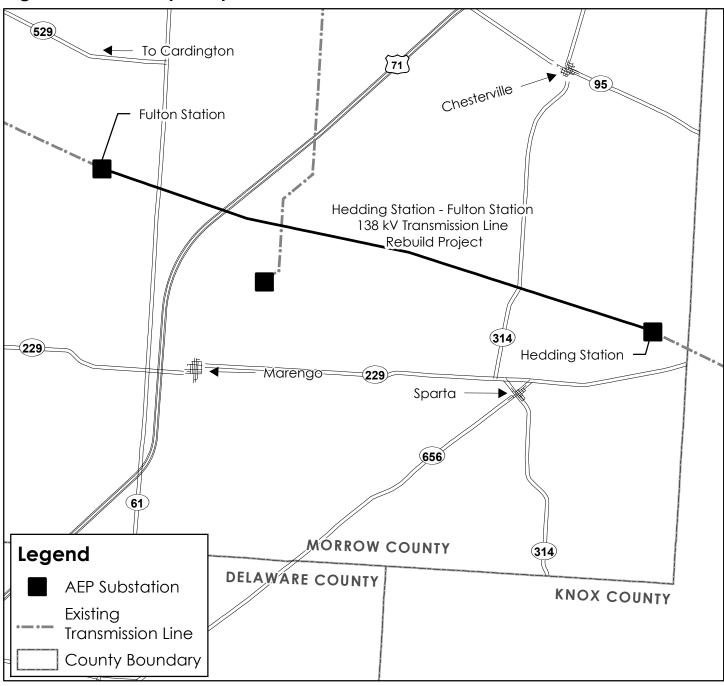

# **Project Layout Map**

American Electric Power Hedding Station - Fulton Station 138 kV Transmission Line Rebuild Project

Project Location Morrow County, Ohio 193704280 Prepared by HDB on 2016-08-17 Technical Review by JDP on 2016-08-18 Independent Review by JB on 2016-09-06

1:4,800 (At original document size of 11x17)

## Legend

- AEP Substation
- Structure to be Replaced
- 138 kV Transmission Line Rebuild
- / \ / Access Road
- Existing Transmission Line
- Existing 100-foot Right-Of-Way

- Coordinate System: NAD 1983 StatePlane Ohio North FIPS 3401 Feet
  Data Sources Include: Stantec, AEP
  Orthophotography: 2015 NAIP