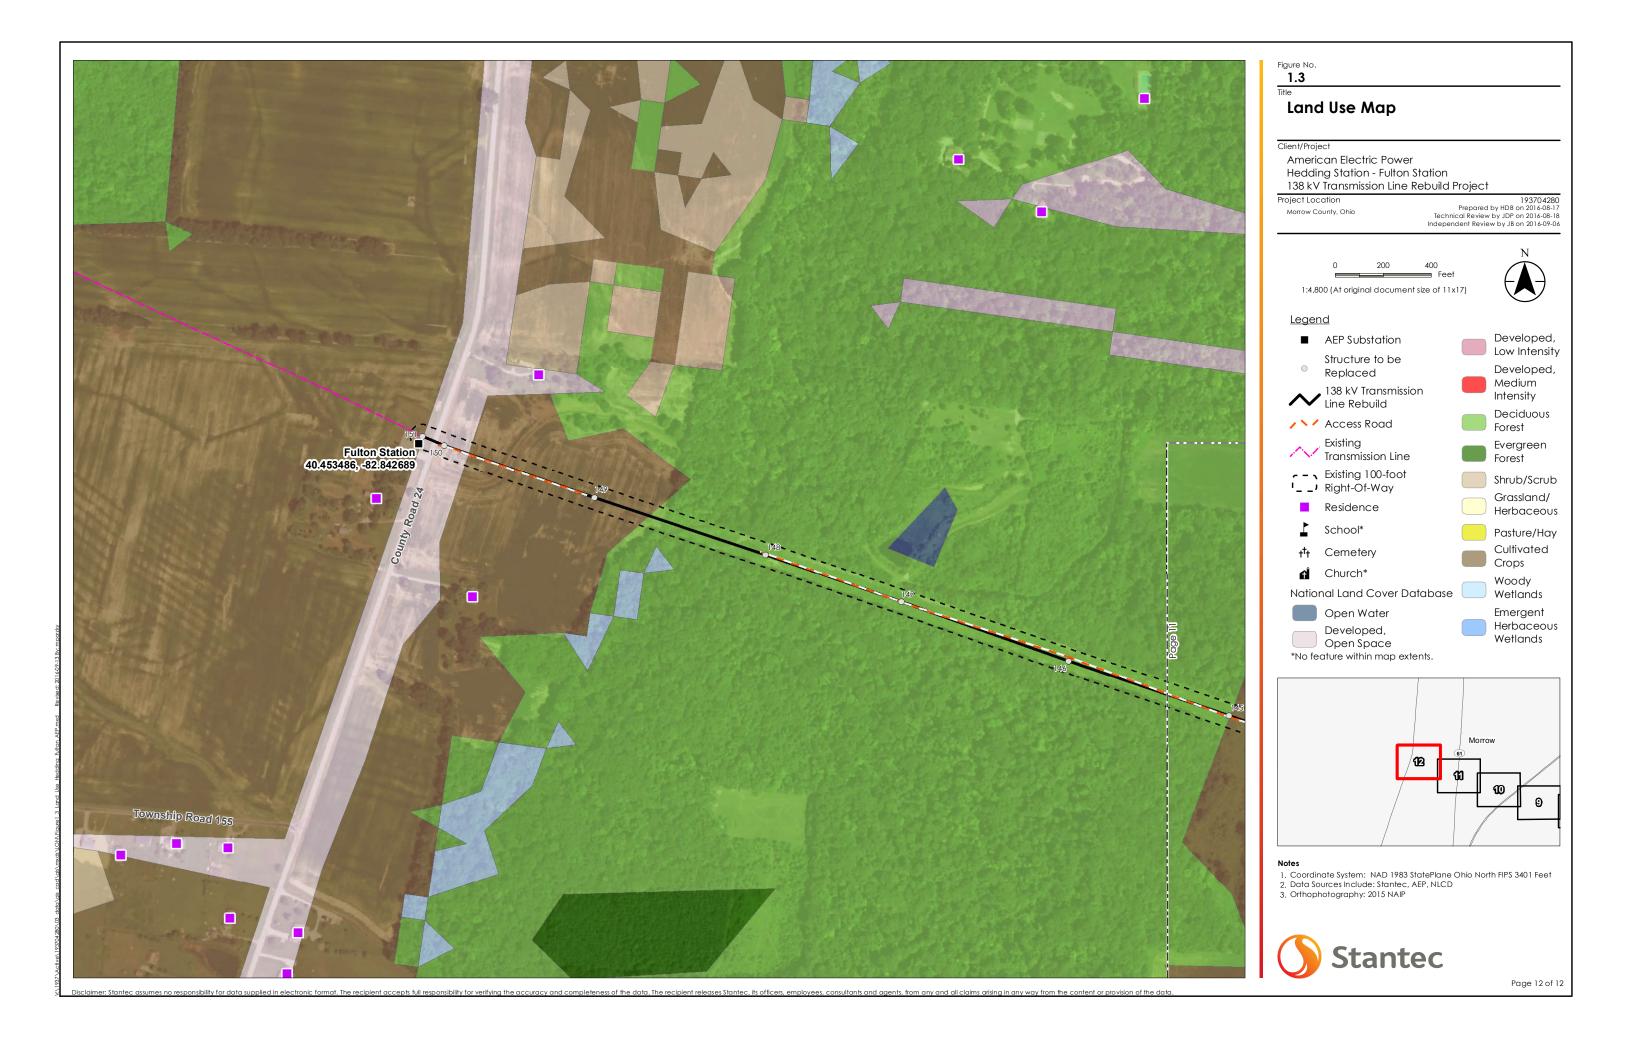

Figure No.

# **Project Layout Map**

American Electric Power Hedding Station - Fulton Station 138 kV Transmission Line Rebuild Project

Project Location Morrow County, Ohio 193704280 Prepared by HDB on 2016-08-17 Technical Review by JDP on 2016-08-18 Independent Review by JB on 2016-09-06

1:4,800 (At original document size of 11x17)

## Legend

- AEP Substation
- Structure to be Replaced
- 138 kV Transmission Line Rebuild
- / \ / Access Road
- Existing Transmission Line
- Existing 100-foot Right-Of-Way

- Coordinate System: NAD 1983 StatePlane Ohio North FIPS 3401 Feet
  Data Sources Include: Stantec, AEP
  Orthophotography: 2015 NAIP