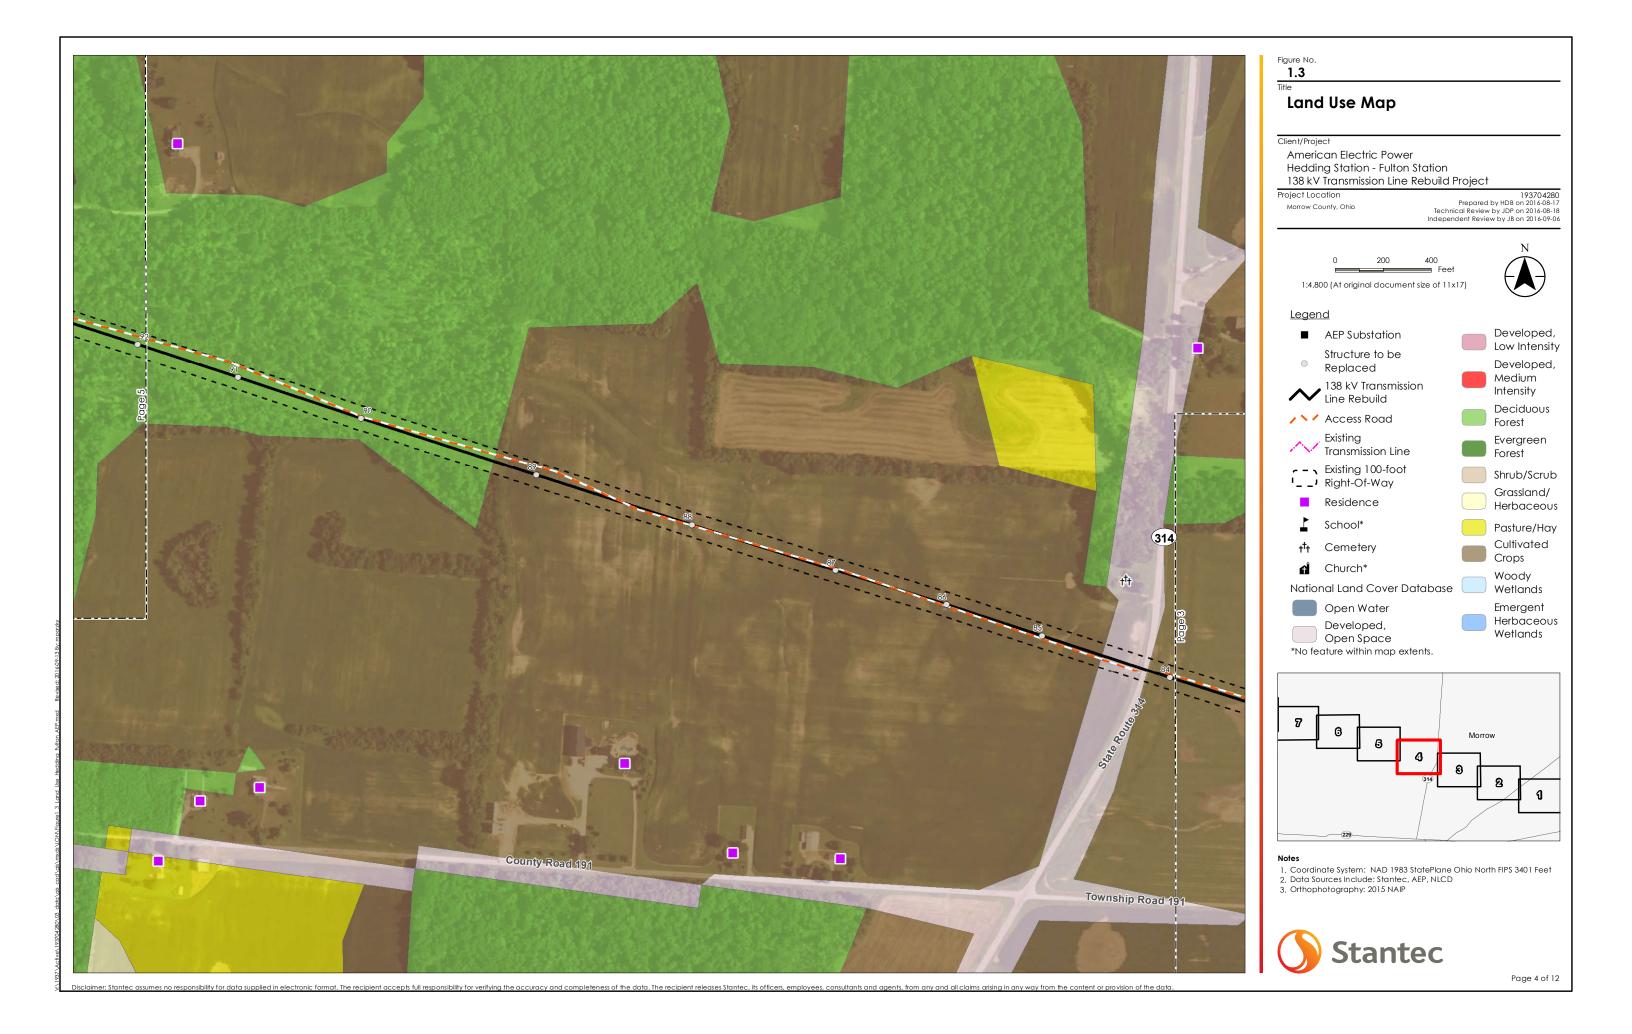

Figure No.

# **Project Layout Map**

American Electric Power Hedding Station - Fulton Station 138 kV Transmission Line Rebuild Project

Project Location Morrow County, Ohio 193704280 Prepared by HDB on 2016-08-17 Technical Review by JDP on 2016-08-18 Independent Review by JB on 2016-09-06

1:4,800 (At original document size of 11x17)

## Legend

- AEP Substation
- Structure to be Replaced
- 138 kV Transmission Line Rebuild
- / \ / Access Road
- Existing Transmission Line
- Existing 100-foot Right-Of-Way

- Coordinate System: NAD 1983 StatePlane Ohio North FIPS 3401 Feet
  Data Sources Include: Stantec, AEP
  Orthophotography: 2015 NAIP