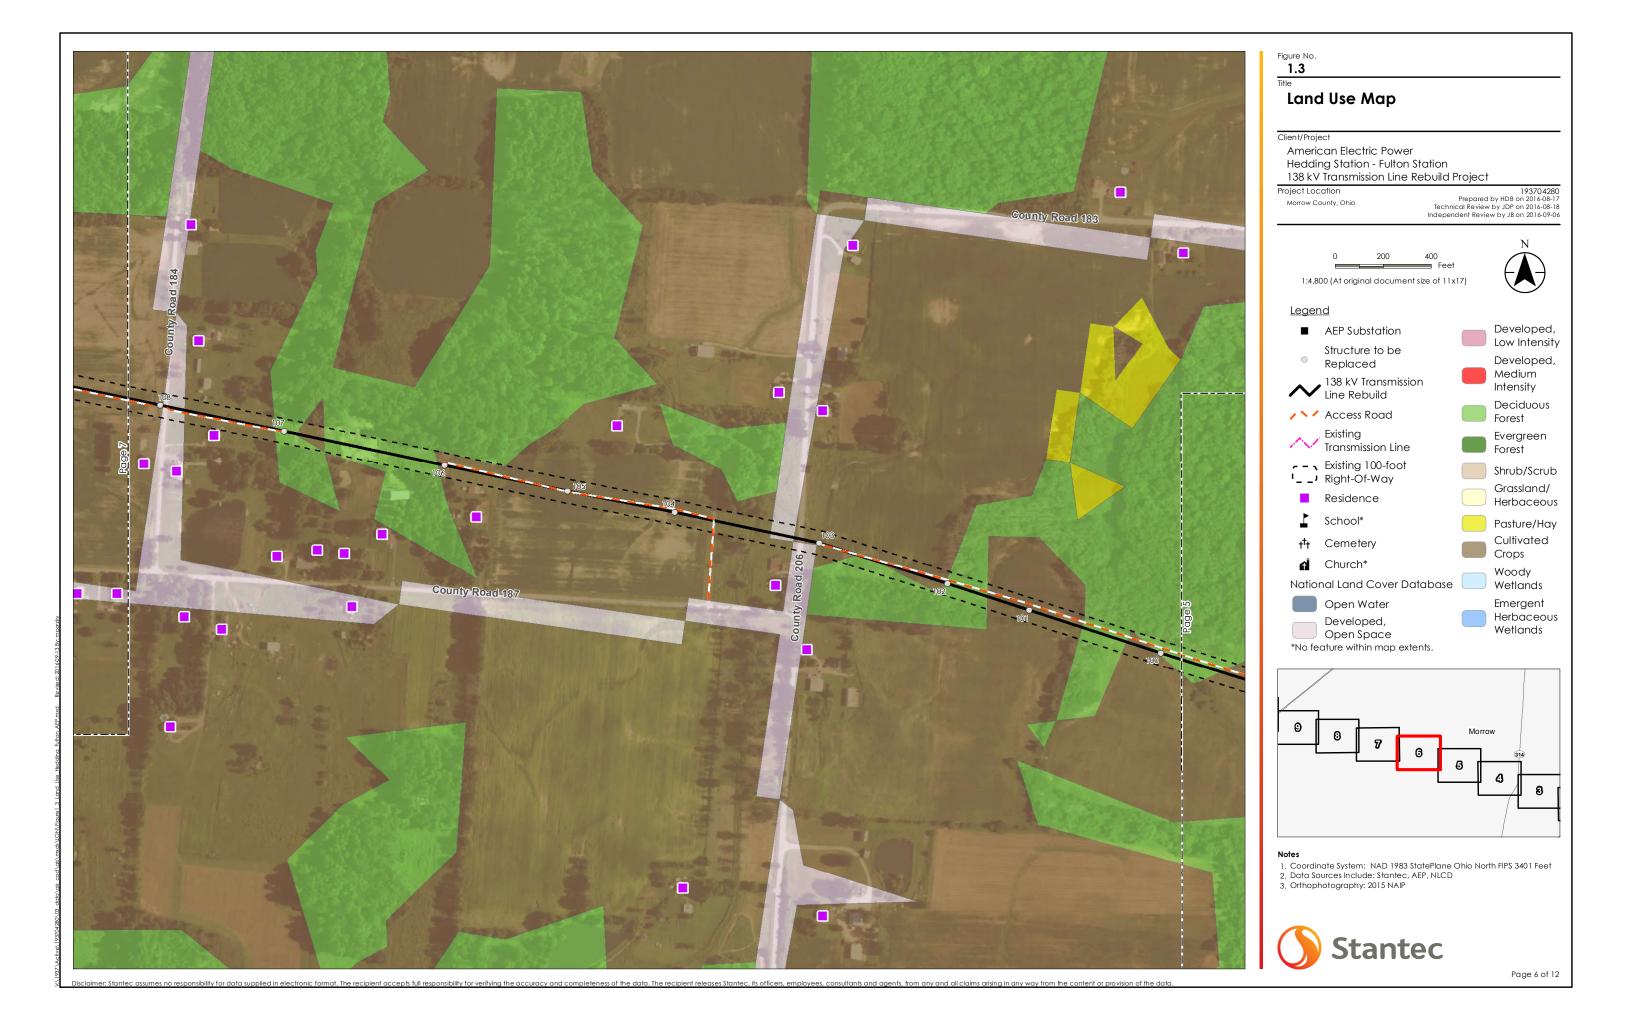

Figure No.

# **Project Layout Map**

American Electric Power Hedding Station - Fulton Station 138 kV Transmission Line Rebuild Project

Project Location Morrow County, Ohio 193704280 Prepared by HDB on 2016-08-17 Technical Review by JDP on 2016-08-18 Independent Review by JB on 2016-09-06

1:4,800 (At original document size of 11x17)

## Legend

- AEP Substation
- Structure to be Replaced
- 138 kV Transmission Line Rebuild
- / \ / Access Road
- Existing Transmission Line
- Existing 100-foot Right-Of-Way

- Coordinate System: NAD 1983 StatePlane Ohio North FIPS 3401 Feet
  Data Sources Include: Stantec, AEP
  Orthophotography: 2015 NAIP