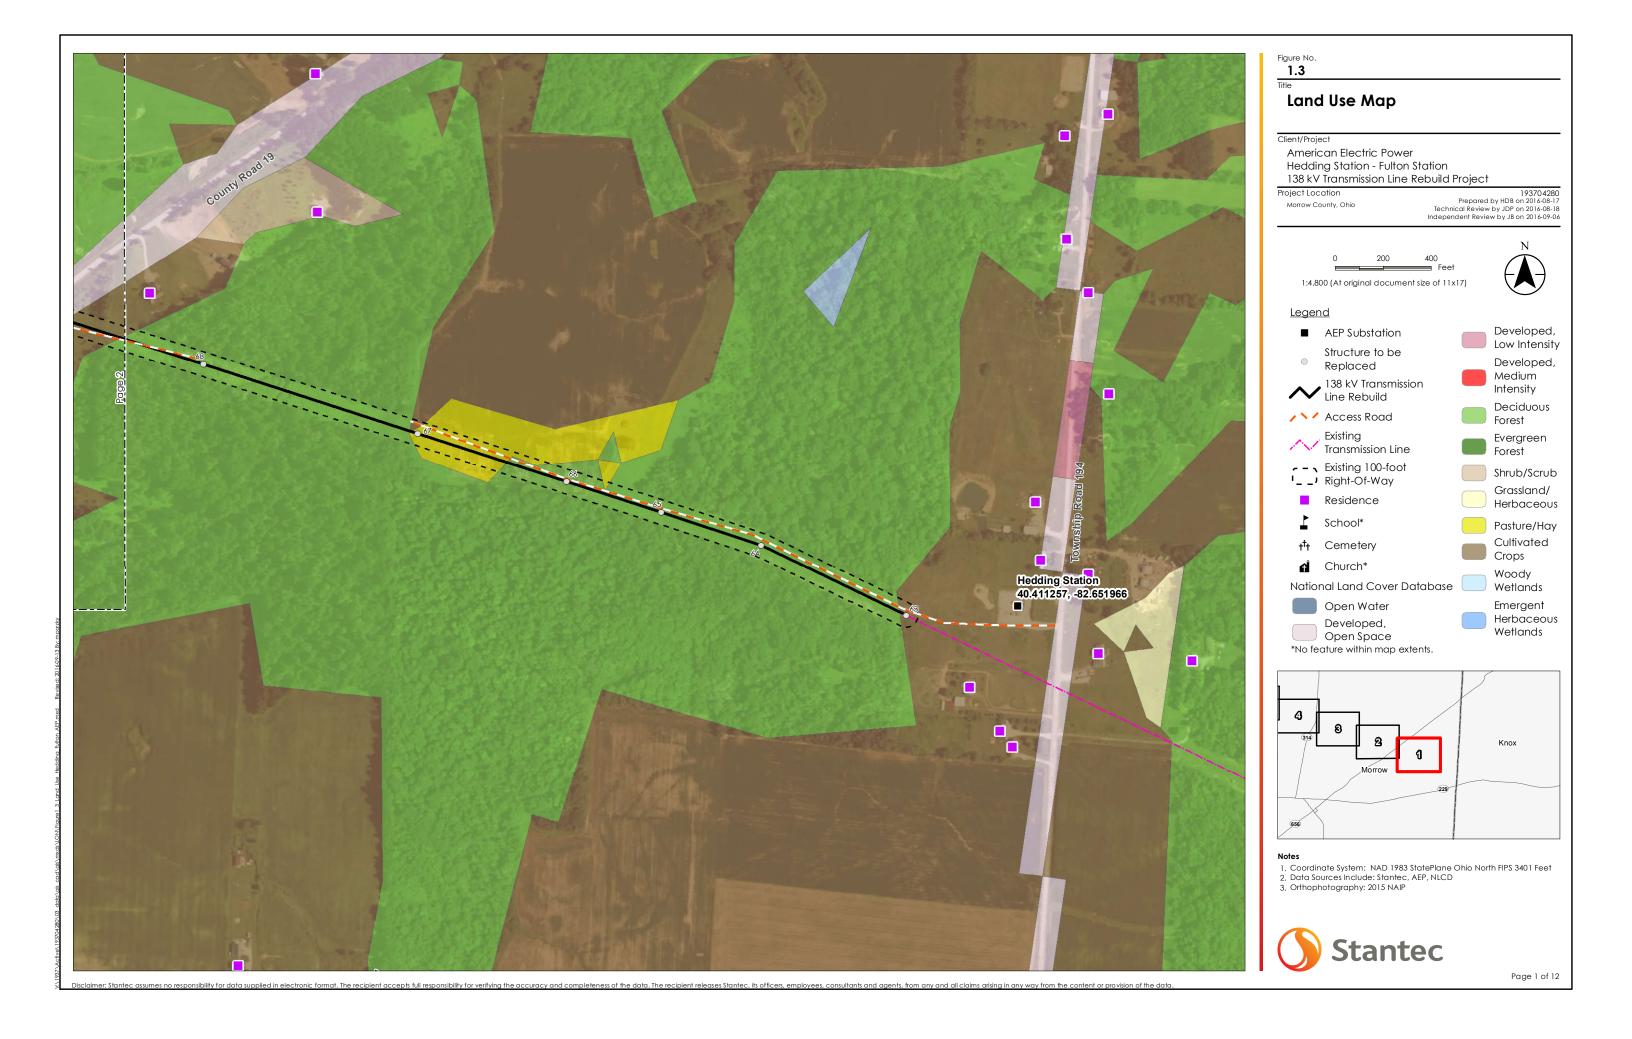

Figure No.

# **Project Layout Map**

American Electric Power Hedding Station - Fulton Station 138 kV Transmission Line Rebuild Project

Project Location Morrow County, Ohio 193704280 Prepared by HDB on 2016-08-17 Technical Review by JDP on 2016-08-18 Independent Review by JB on 2016-09-06

1:4,800 (At original document size of 11x17)

## Legend

- AEP Substation
- Structure to be Replaced
- 138 kV Transmission Line Rebuild
- / \ / Access Road
- Existing Transmission Line
- Existing 100-foot Right-Of-Way

- Coordinate System: NAD 1983 StatePlane Ohio North FIPS 3401 Feet
  Data Sources Include: Stantec, AEP
  Orthophotography: 2015 NAIP