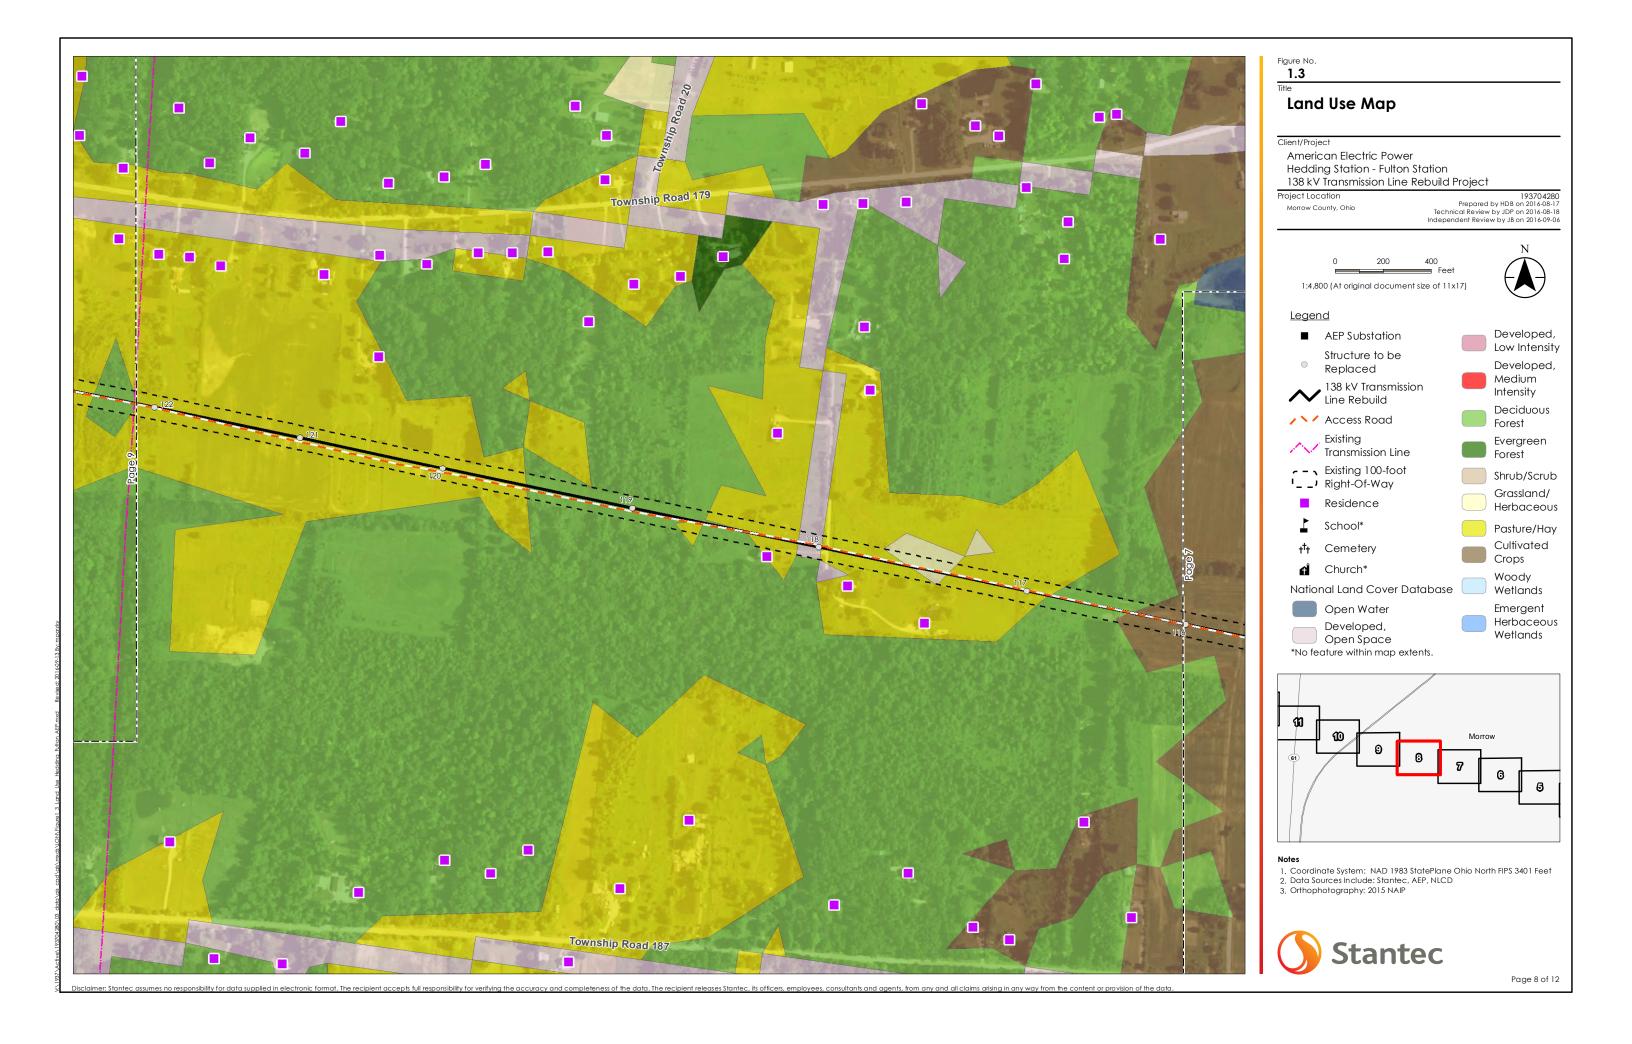

Figure No.

# **Project Layout Map**

American Electric Power Hedding Station - Fulton Station 138 kV Transmission Line Rebuild Project

Project Location Morrow County, Ohio 193704280 Prepared by HDB on 2016-08-17 Technical Review by JDP on 2016-08-18 Independent Review by JB on 2016-09-06

1:4,800 (At original document size of 11x17)

## Legend

- AEP Substation
- Structure to be Replaced
- 138 kV Transmission Line Rebuild
- / \ / Access Road
- Existing Transmission Line
- Existing 100-foot Right-Of-Way

- Coordinate System: NAD 1983 StatePlane Ohio North FIPS 3401 Feet
  Data Sources Include: Stantec, AEP
  Orthophotography: 2015 NAIP