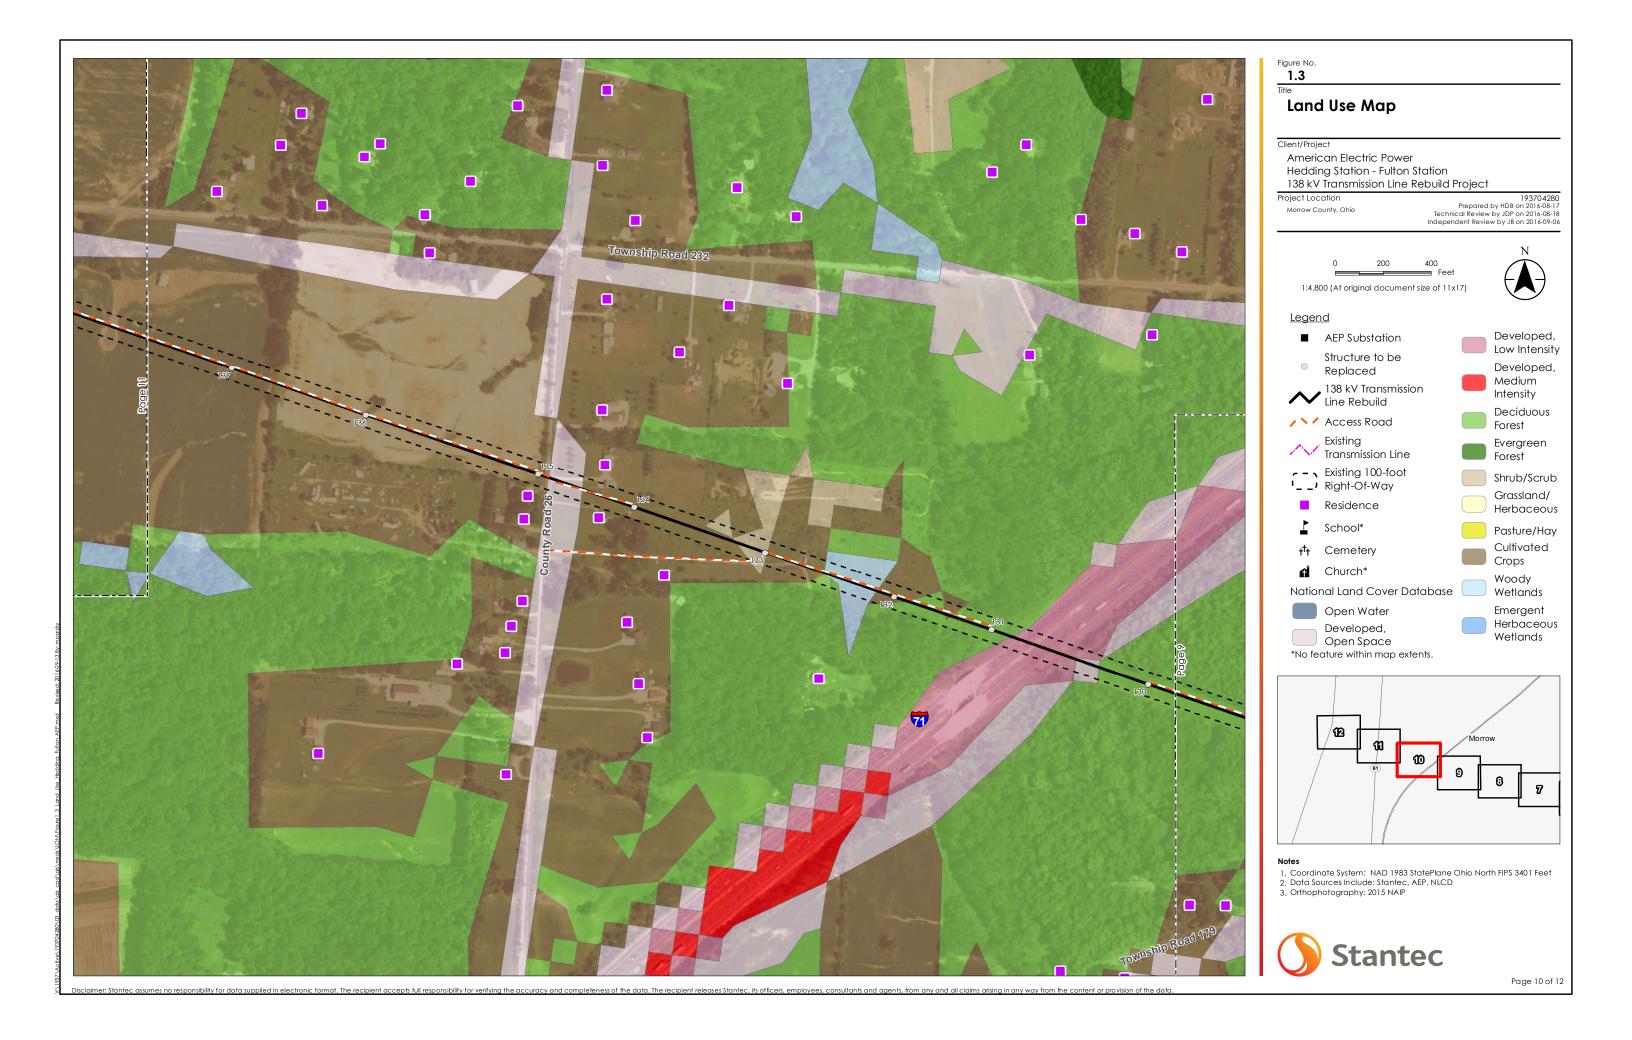

Figure No.

# **Project Layout Map**

American Electric Power Hedding Station - Fulton Station 138 kV Transmission Line Rebuild Project

Project Location Morrow County, Ohio 193704280 Prepared by HDB on 2016-08-17 Technical Review by JDP on 2016-08-18 Independent Review by JB on 2016-09-06

1:4,800 (At original document size of 11x17)

## Legend

- AEP Substation
- Structure to be Replaced
- 138 kV Transmission Line Rebuild
- / \ / Access Road
- Existing Transmission Line
- Existing 100-foot Right-Of-Way

- Coordinate System: NAD 1983 StatePlane Ohio North FIPS 3401 Feet
  Data Sources Include: Stantec, AEP
  Orthophotography: 2015 NAIP