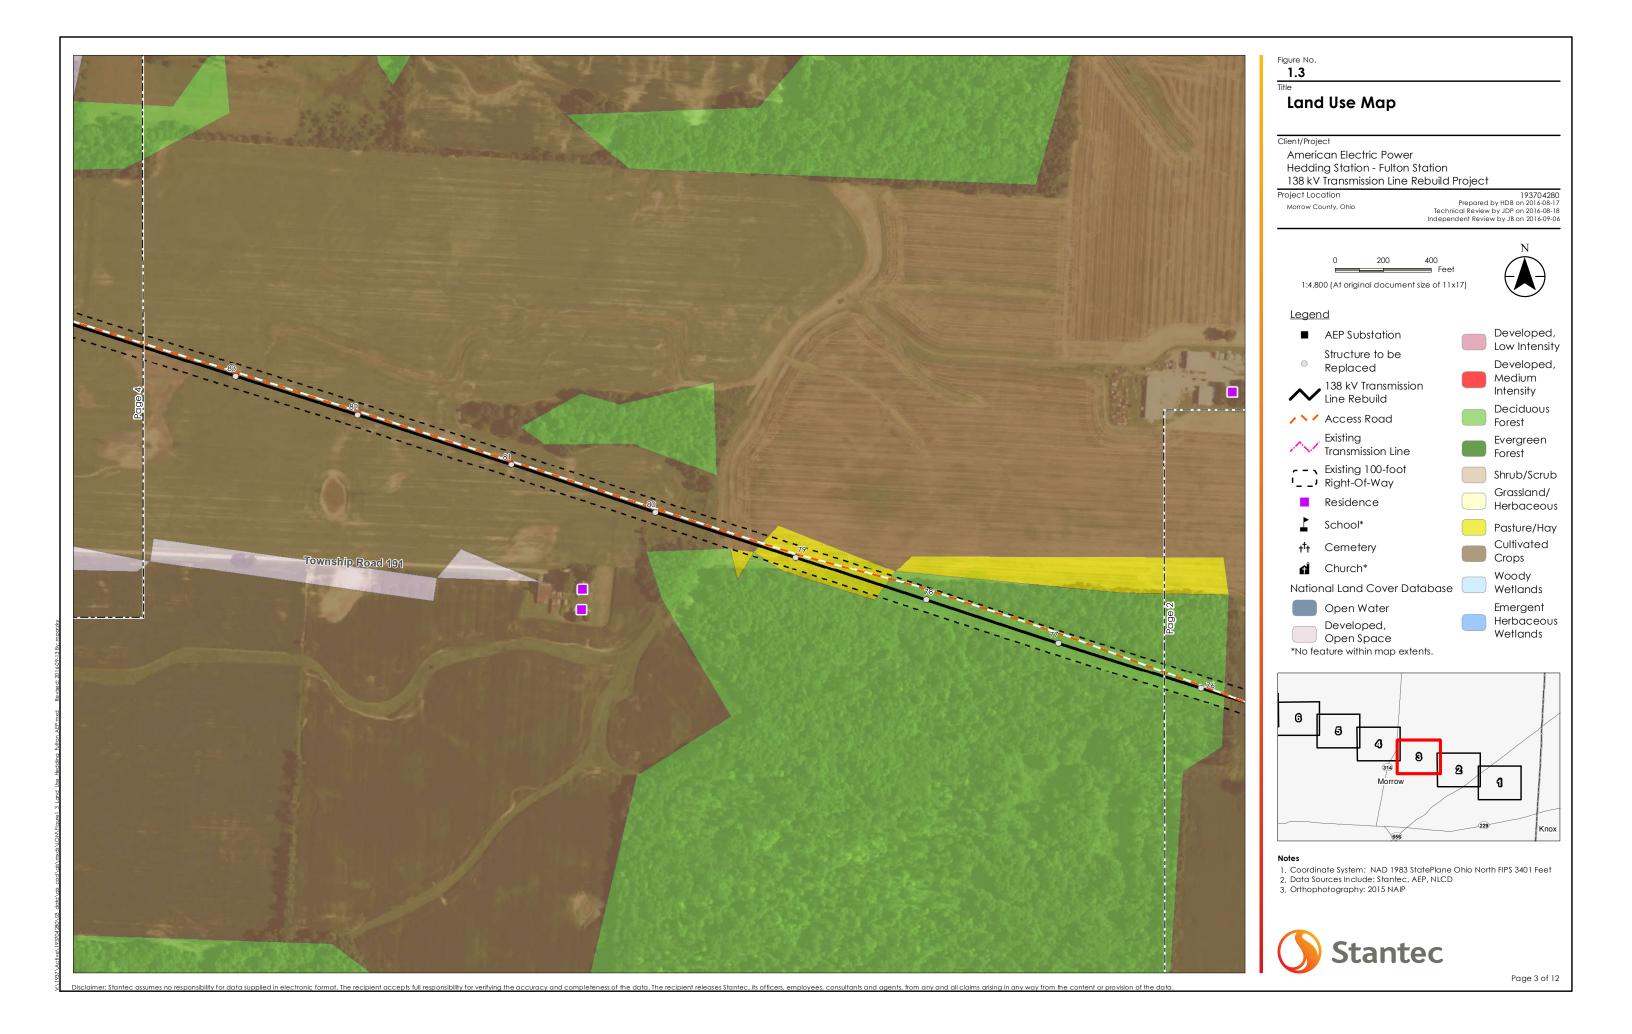

Figure No.

# **Project Layout Map**

American Electric Power Hedding Station - Fulton Station 138 kV Transmission Line Rebuild Project

Project Location Morrow County, Ohio 193704280 Prepared by HDB on 2016-08-17 Technical Review by JDP on 2016-08-18 Independent Review by JB on 2016-09-06

1:4,800 (At original document size of 11x17)

## Legend

- AEP Substation
- Structure to be Replaced
- 138 kV Transmission Line Rebuild
- / \ / Access Road
- Existing Transmission Line
- Existing 100-foot Right-Of-Way

- Coordinate System: NAD 1983 StatePlane Ohio North FIPS 3401 Feet
  Data Sources Include: Stantec, AEP
  Orthophotography: 2015 NAIP