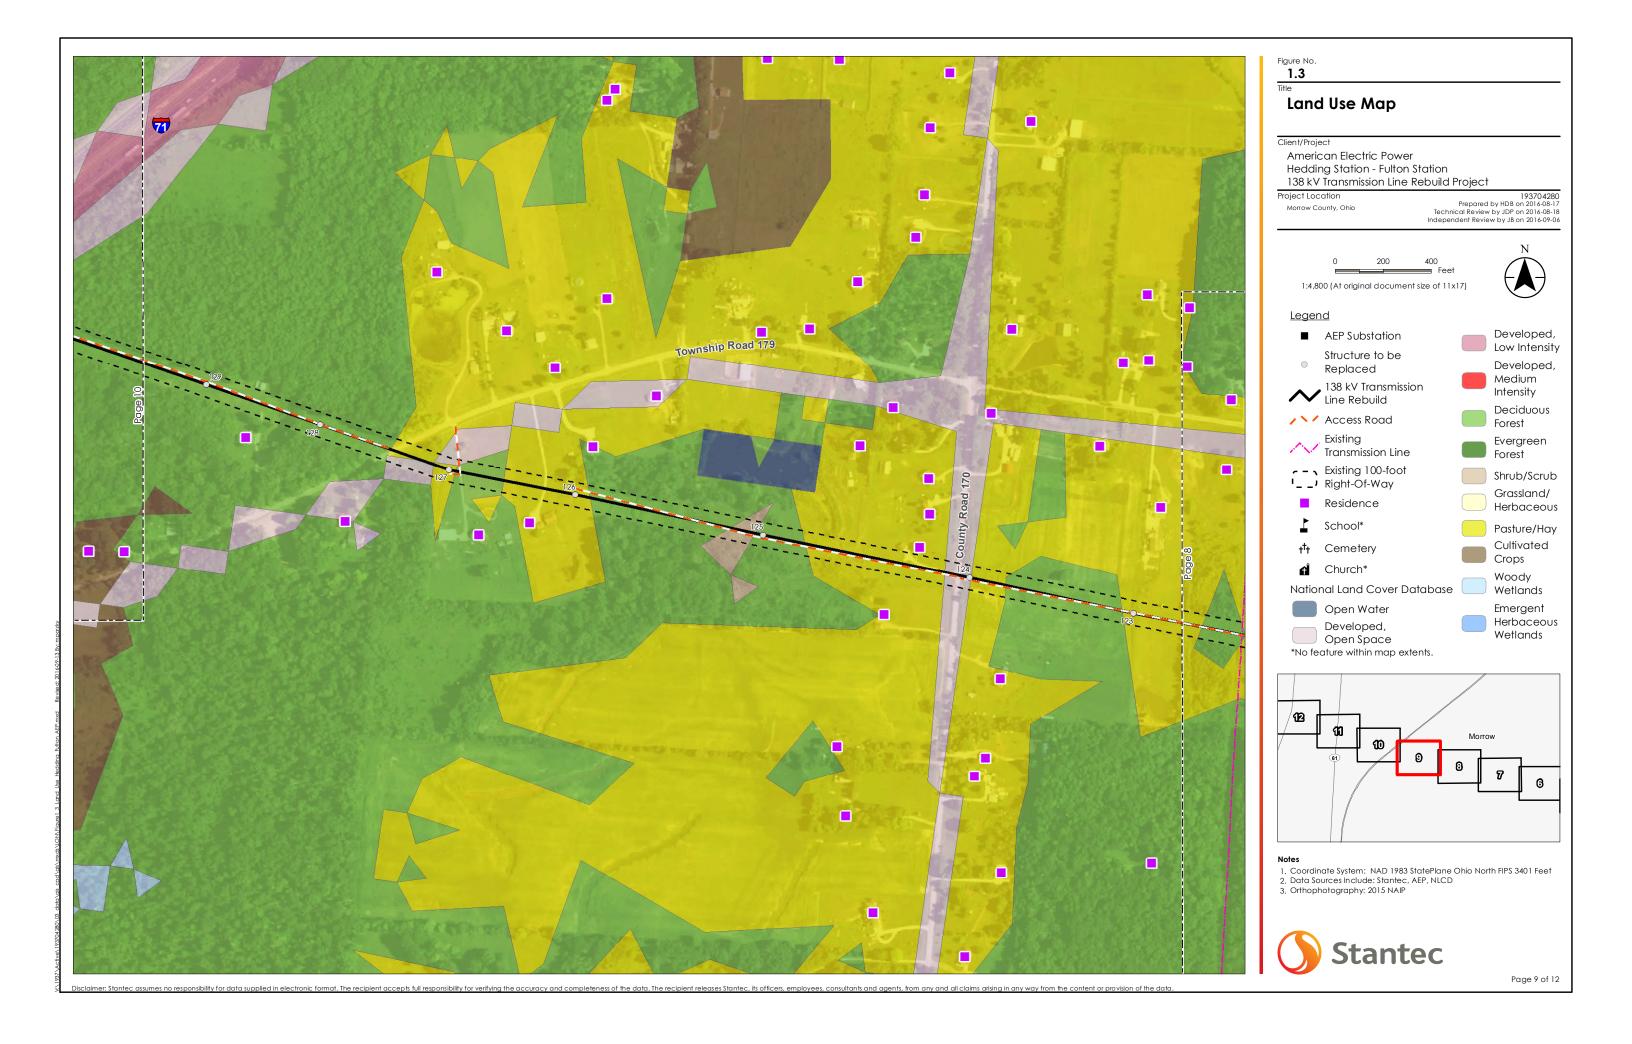

Figure No.

# **Project Layout Map**

American Electric Power Hedding Station - Fulton Station 138 kV Transmission Line Rebuild Project

Project Location Morrow County, Ohio 193704280 Prepared by HDB on 2016-08-17 Technical Review by JDP on 2016-08-18 Independent Review by JB on 2016-09-06

1:4,800 (At original document size of 11x17)

## Legend

- AEP Substation
- Structure to be Replaced
- 138 kV Transmission Line Rebuild
- / \ / Access Road
- Existing Transmission Line
- Existing 100-foot Right-Of-Way

- Coordinate System: NAD 1983 StatePlane Ohio North FIPS 3401 Feet
  Data Sources Include: Stantec, AEP
  Orthophotography: 2015 NAIP