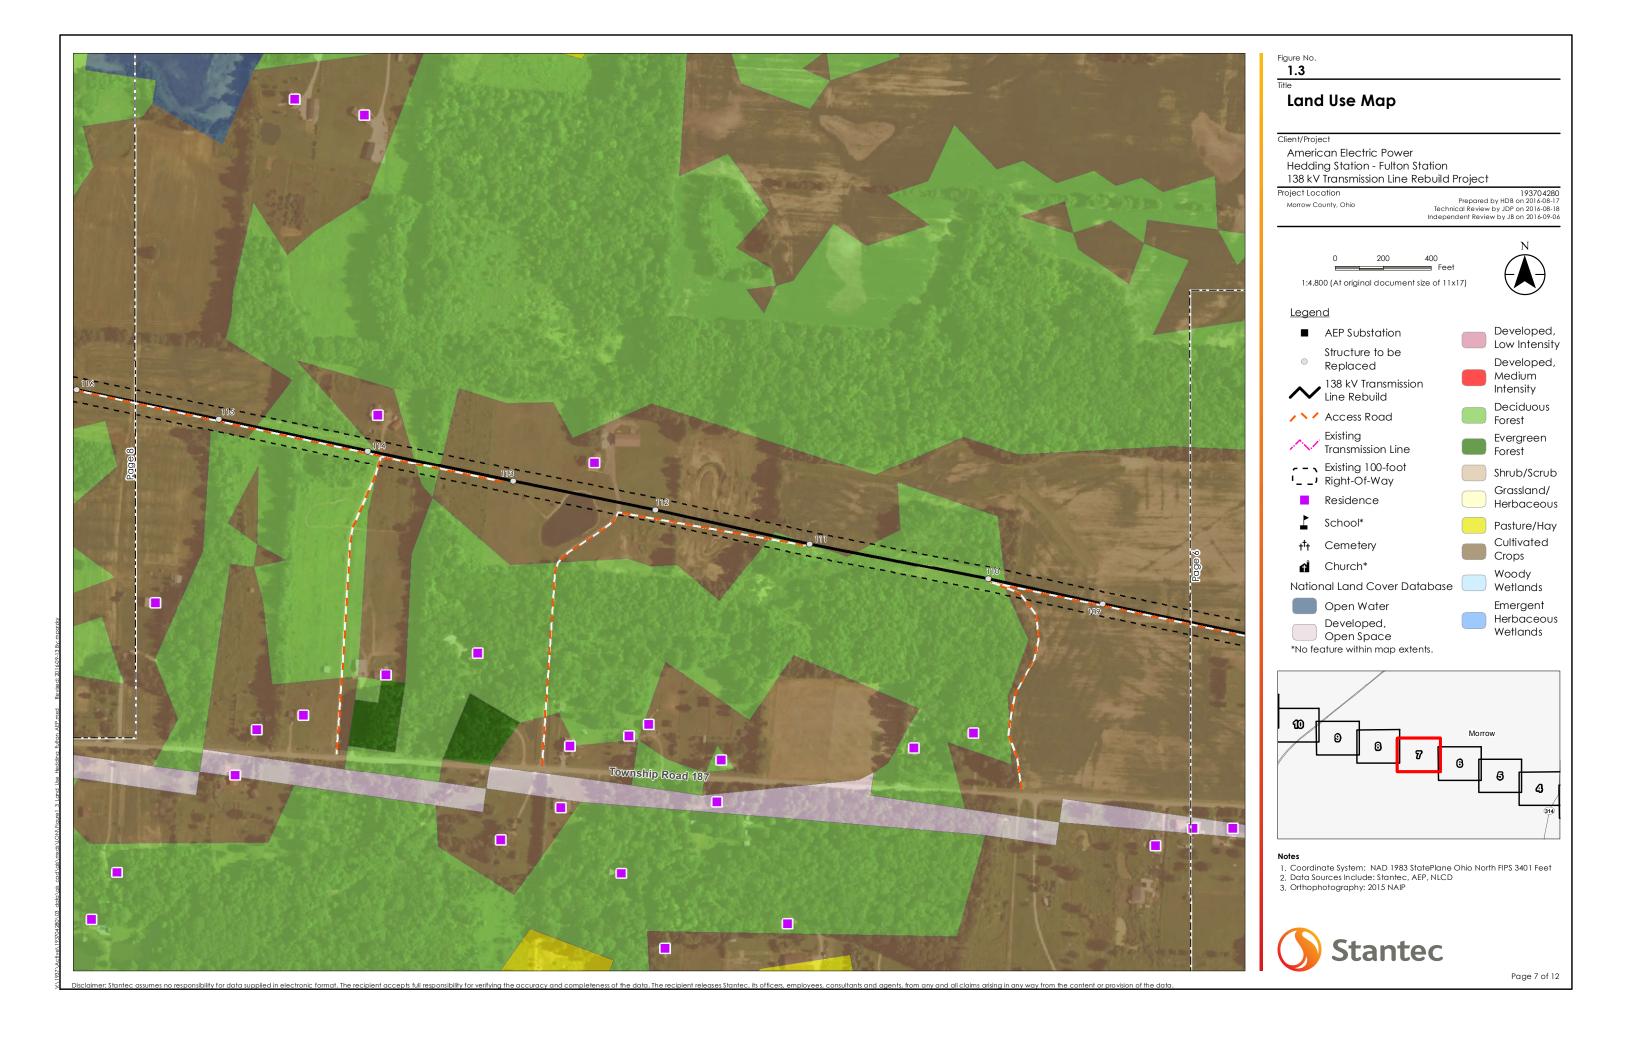

Figure No.

# **Project Layout Map**

American Electric Power Hedding Station - Fulton Station 138 kV Transmission Line Rebuild Project

Project Location Morrow County, Ohio 193704280 Prepared by HDB on 2016-08-17 Technical Review by JDP on 2016-08-18 Independent Review by JB on 2016-09-06

1:4,800 (At original document size of 11x17)

## Legend

- AEP Substation
- Structure to be Replaced
- 138 kV Transmission Line Rebuild
- / \ / Access Road
- Existing Transmission Line
- Existing 100-foot Right-Of-Way

- Coordinate System: NAD 1983 StatePlane Ohio North FIPS 3401 Feet
  Data Sources Include: Stantec, AEP
  Orthophotography: 2015 NAIP