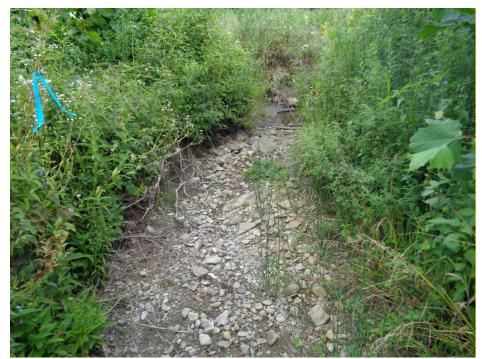

Photograph 29. View of Stream 10. Photograph taken facing downstream/southeast.

Photograph 30. View of Stream 11. Photograph taken facing upstream/south.

Photograph 31. View of Stream 11. Photograph taken facing downstream/north.