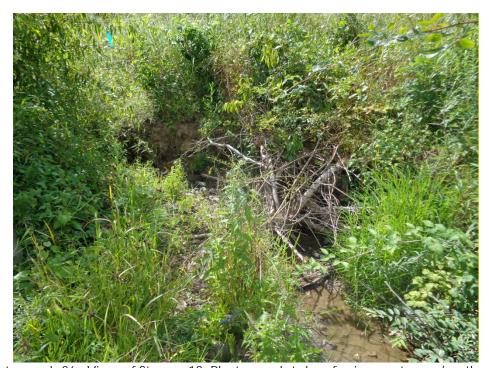

Photograph 35. View of wetland determination sample point (SP 18) within Wetland 9. Photograph taken facing south.

Photograph 36. View of Stream 13. Photograph taken facing upstream/northwest.

Photograph 37. View of Stream 13. Photograph taken facing downstream/southeast.