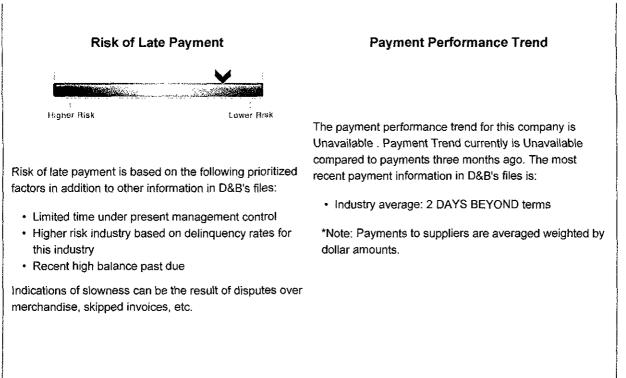

#### Payment Trends

-----

Indications of slowness can be the result of dispute over merchandise, skipped invoices, etc. Accounts are sometimes placed for collection even though the existence or amount of the debt is disputed.

....