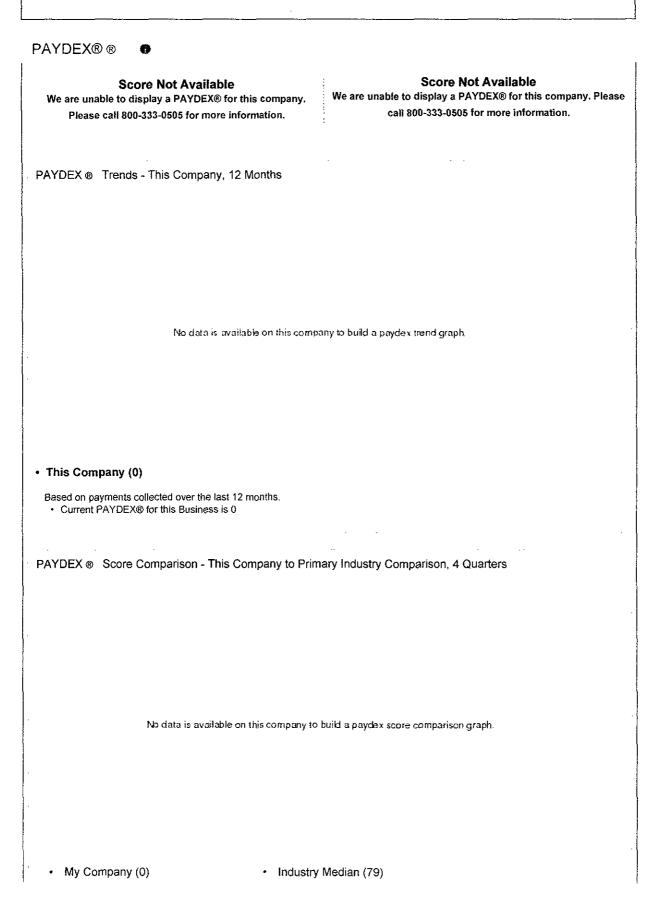

#### Payment Trends

-----

#### **Payment Activity**

| Total payment Experiences in D&Bs File:         | 1       |
|-------------------------------------------------|---------|
| Payments Within Terms:<br>(not dollar weighted) | NA      |
| Total Placed For Collection:                    | NA      |
| Average Highest Credit:                         | \$1,000 |
| Largest High Credit:                            | \$1,000 |
| Highest Now Owing:                              | \$1,000 |
| Highest Past Due:                               | \$100   |