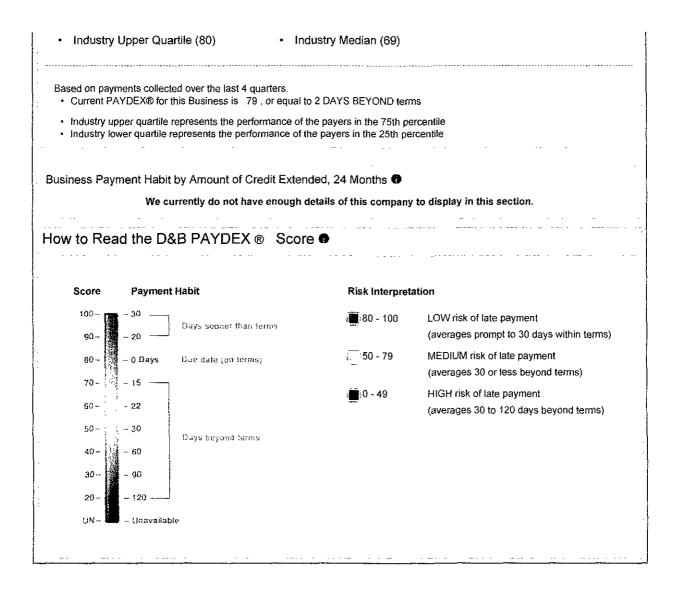

Indications of slowness can be the result of dispute over merchandise, skipped invoices, etc. Accounts are sometimes placed for collection even though the existence or amount of the debt is disputed.

....