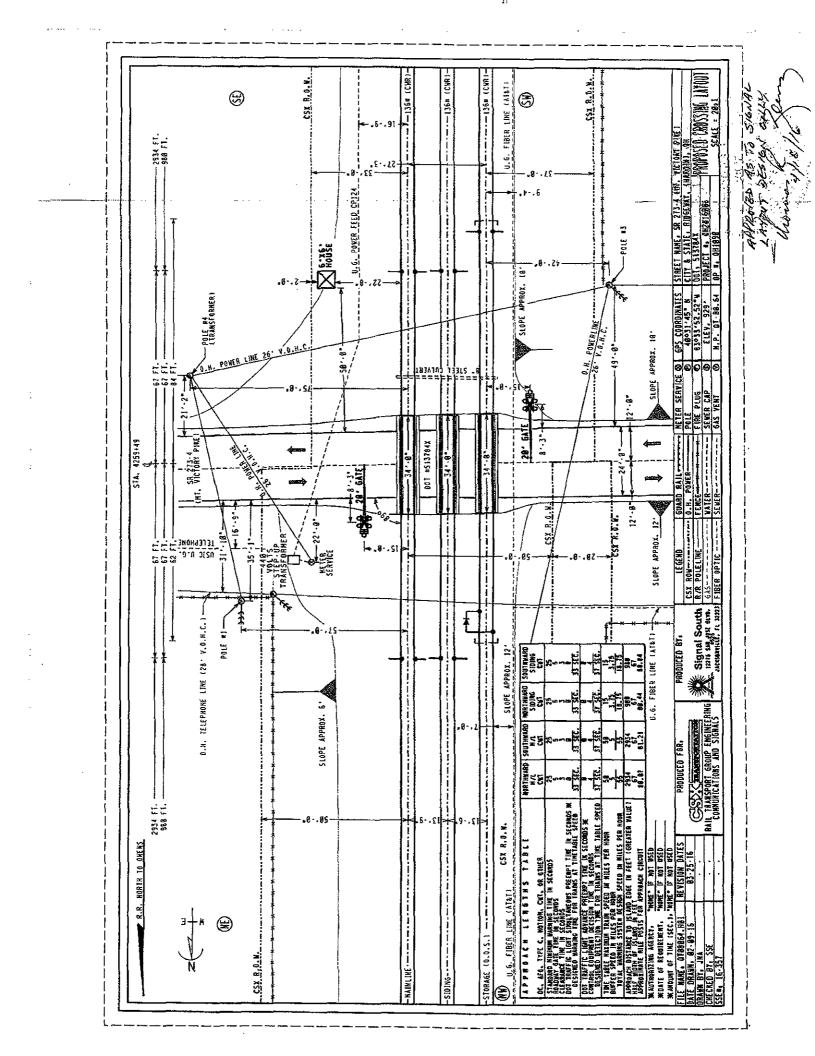

#### Attachments:

Diagnostic Review Team Survey dated 10/25/2015 CSX Force Account Estimate dated 3/30/2016 Proposed Crossing Layout – PE Approved Signal Layout

cc: George Martin, PUCO ORDC Project Manager (file)

RE: Grade Crossing Warning Device Improvement – Construction Authorization Hardin County, SR 273 – 4.02 DOT# 513784X PID# 102009 CSX ACCT. CODE: OH1090

Dear Ms. DeCesare:

The Force Account Estimate dated 3/30/2016 for the referenced project has been reviewed and is acceptable and the Proposed Crossing Layout has been approved as to signal layout only. CSX Transportation may proceed with the construction of the proposed grade crossing warning devise upgrade in accordance with the abbreviated plan. This authorization is made with the stipulation and understanding that the approved estimate may contain entries for items or activities that may be cited and found to be ineligible for federal participation during the project audit. Reimbursement of eligible actual cost is limited to \$258,359.00. Additional costs must be approved in writing by the Ohio Rail Development Commission (ORDC) prior to being incurred. Emergency verbal authorizations by ORDC may be permitted and will be confirmed by ORDC in writing within ten (10) business days of the verbal approval.