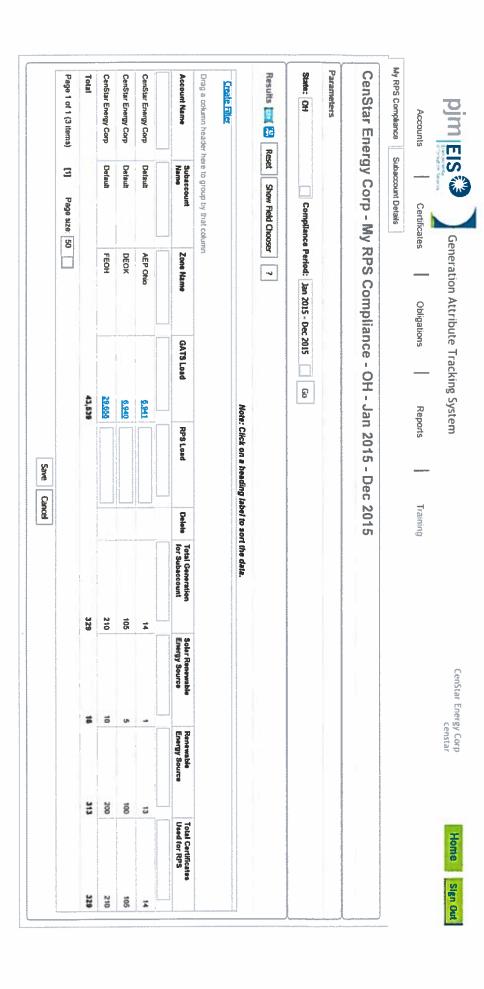

|                     |                                               |                                       |                                         |

This compliance worksheet was developed by Staff for internal review purposes. However, it may be useful for your company in preparation of its RPS annual compliance status report for the 2015 compliance year. Your company is not required to include this form in its filing, but that is an option. If using this form, your company should insert data in the blue shaded boxes (as applicable). The remaining cells should auto-calculate. However, you should still independently verify the accuracy of the calculations. Questions concerning this worksheet can be addressed to Stuart.Siegfried@puc.state.oh.us

My RPS Compliance

Page 1 of 1



## CenStar Energy Corp - Subaccount Details - OH - Jan 2015 - Dec 2015

| 1 11-SPV-OH-GATS-0301 Yes 13 10-HYD-WV-GATS-0301 Yes 5 11-SPV-OH-GATS-0301 Yes |
|--------------------------------------------------------------------------------|
| Quantity                                                                       |

4/1/2016 2:35 PM

Page 1

## CenStar Energy Corp - Subaccount Details - OH - Jan 2015 - Dec 2015

| 04/01/2016      | 2015          | \$2.00 2015             | Yes | Yes              |
|-----------------|---------------|-------------------------|-----|------------------|
| 04/01/2016      | 2015          | \$16.00 2015            | Yes |                  |
| 04/01/2016      | 2015          | \$2.00 2015             | Yes | Yes              |
| 04/01/2016      | 2015