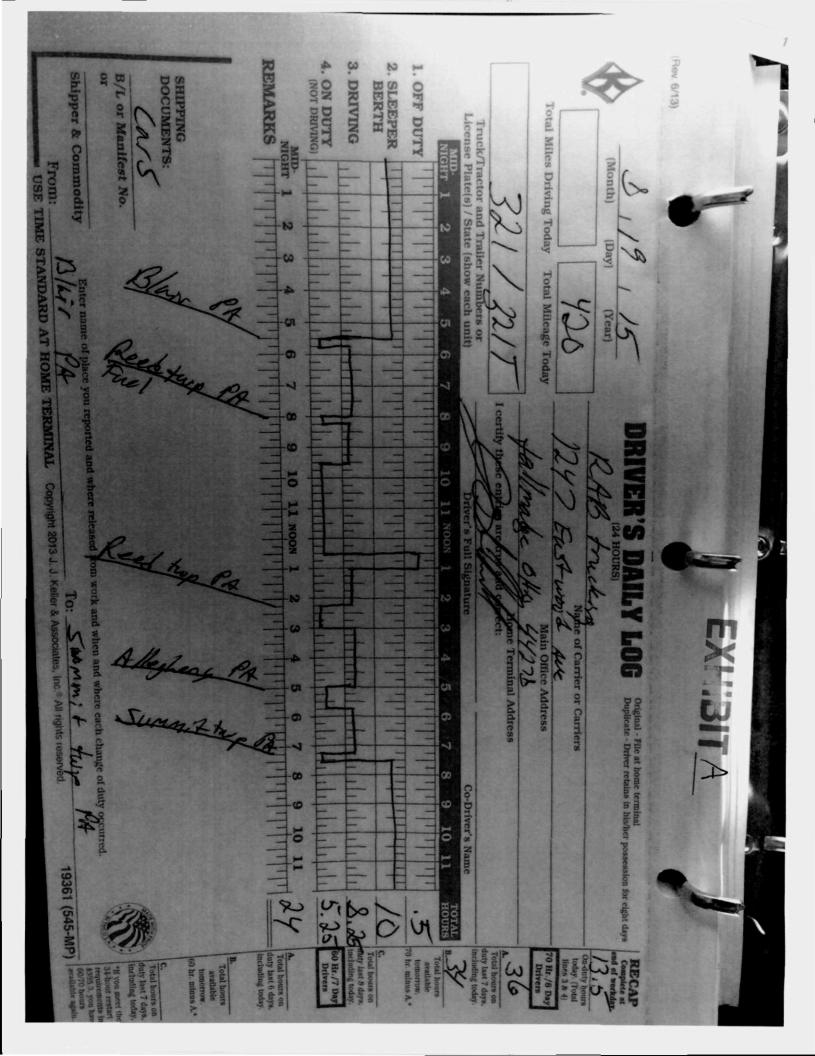

On or about August 20, 2015 Joshua A. Hursell hereinafter "Defendant" began his day at 05:45AM Summit Township, PA, at or near 777 Old Route 422 E, Butler, PA stopping briefly at Porterville, PA.at the Pilot Truck Stop for carryout breakfast at or about 06:30AM to get coffee and bacon-cheese bagle; continuing until the accident at or about 16445 Gar Hwy, Montville, OH at or about 08:03AM. A total distance of about 115.5 miles or 2hrs.

Defendant at the beginning of his work day preformed his pretrip inspection as well as starting his daily logbook as required by Federal Motor Carrier Safety Administration.

Defendant inadverantly or mistakenly drew the start time in his "Logbook" an hour earlier showing an incorrect start time of 04:45AM. This error would have been corrected at the Defendant's next delivery location. Or it would have been corrected at the end of his work day, per the post trip inspection.

# STATE OF OHIO } ss: Affidavit COUNTY OF SUMMIT }

I, Joshua A. Hursell, being duly sworn, depose and state the following from personal knowledge:

- 1. On or about August 20, 2015 Joshua A. Hursell hereinafter "Defendant" began his day at 05:45AM Summit Township, PA, at or near 777 Old Route 422 E, Butler, PA stopping briefly at Porterville, PA.at the Pilot Truck Stop for carryout breakfast at or about 06:30AM to get coffee and bacon-cheese sandwich; continuing until the accident at or about 16445 Gar Hwy, Montville, OH at or about 08:03AM. A total distance of about 115.5 miles or 2hrs;
- 2. That a harmless human error of the actual start time of my daily log book was made. Further, I was not given opportunity to correct such error at the time the Ohio State Patrol Officer inspected my log, even though I had overwhelming evidence to support such error;
- 3. The attached exhibits are true and correct.