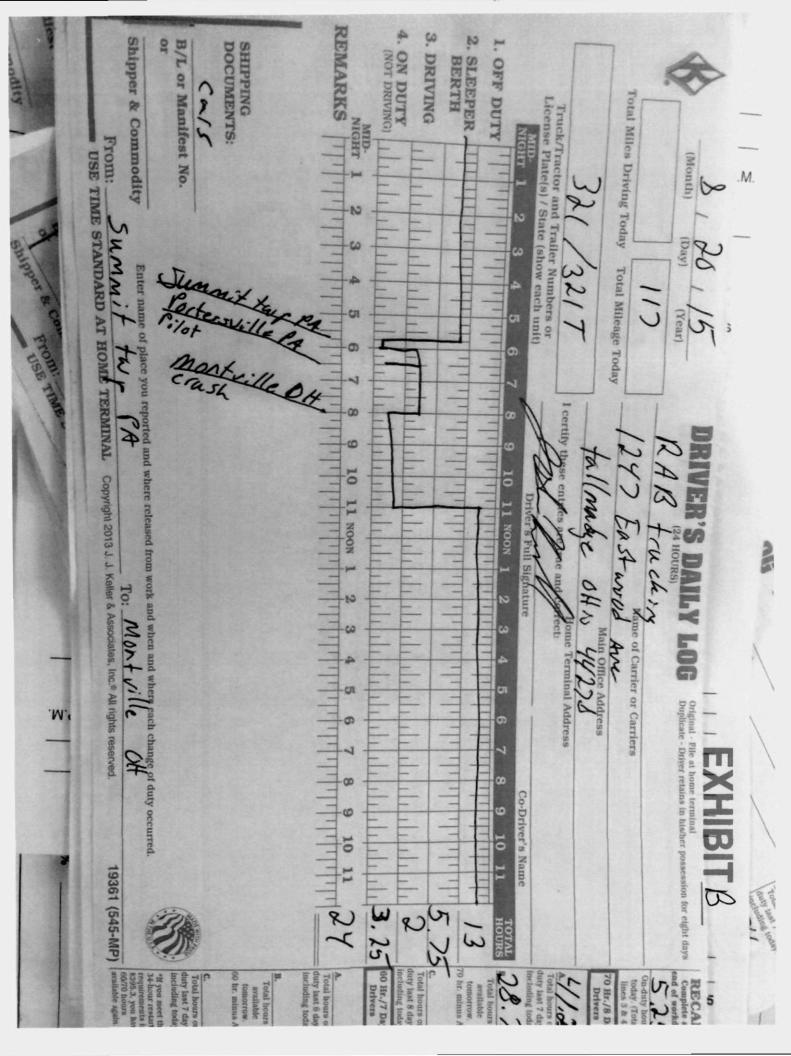

On or about August 20, 2015 Joshua A. Hursell hereinafter "Defendant" began his day at 05:45AM Summit Township, PA, at or near 777 Old Route 422 E, Butler, PA stopping briefly at Porterville, PA.at the Pilot Truck Stop for carryout breakfast at or about 06:30AM to get coffee and bacon-cheese bagle; continuing until the accident at or about 16445 Gar Hwy, Montville, OH at or about 08:03AM. A total distance of about 115.5 miles or 2hrs.

# STATE OF OHIO } ss: Affidavit COUNTY OF SUMMIT }

I, Joshua A. Hursell, being duly sworn, depose and state the following from personal knowledge:

- 1. On or about August 20, 2015 Joshua A. Hursell hereinafter "Defendant" began his day at 05:45AM Summit Township, PA, at or near 777 Old Route 422 E, Butler, PA stopping briefly at Porterville, PA.at the Pilot Truck Stop for carryout breakfast at or about 06:30AM to get coffee and bacon-cheese sandwich; continuing until the accident at or about 16445 Gar Hwy, Montville, OH at or about 08:03AM. A total distance of about 115.5 miles or 2hrs;
- 2. That a harmless human error of the actual start time of my daily log book was made. Further, I was not given opportunity to correct such error at the time the Ohio State Patrol Officer inspected my log, even though I had overwhelming evidence to support such error;
- 3. The attached exhibits are true and correct.