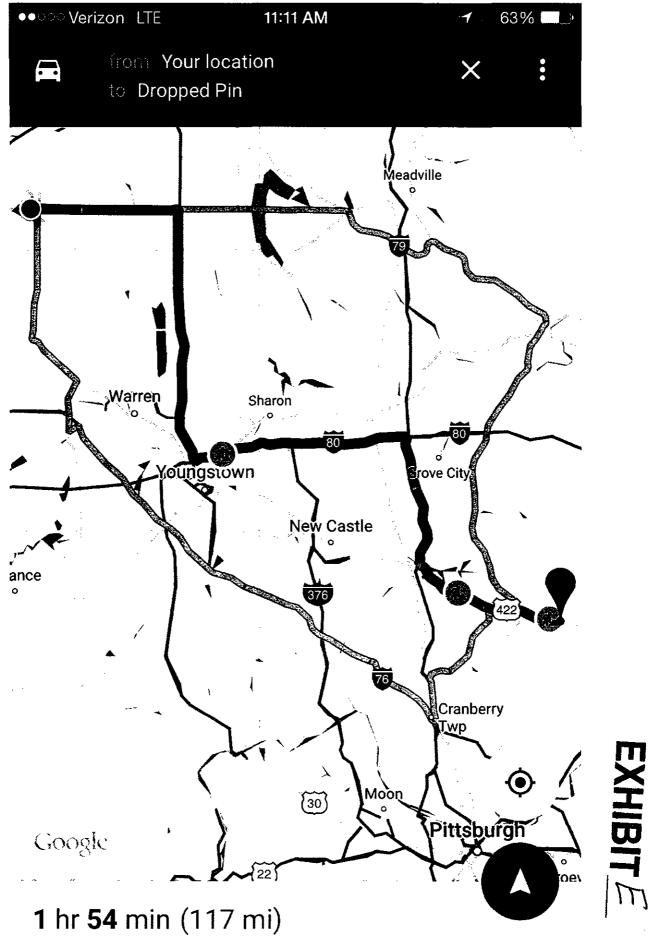

On or about August 20, 2015 Joshua A. Hursell hereinafter "Defendant" began his day at 05:45AM Summit Township, PA, at or near 777 Old Route 422 E, Butler, PA stopping briefly at Porterville, PA.at the Pilot Truck Stop for carryout breakfast at or about 06:30AM to get coffee and bacon-cheese bagle; continuing until the accident at or about 16445 Gar Hwy, Montville, OH at or about 08:03AM. A total distance of about 115.5 miles or 2hrs.

# STATE OF OHIO } ss: Affidavit COUNTY OF SUMMIT }

I, Joshua A. Hursell, being duly sworn, depose and state the following from personal knowledge:

- 1. On or about August 20, 2015 Joshua A. Hursell hereinafter "Defendant" began his day at 05:45AM Summit Township, PA, at or near 777 Old Route 422 E, Butler, PA stopping briefly at Porterville, PA.at the Pilot Truck Stop for carryout breakfast at or about 06:30AM to get coffee and bacon-cheese sandwich; continuing until the accident at or about 16445 Gar Hwy, Montville, OH at or about 08:03AM. A total distance of about 115.5 miles or 2hrs;
- 2. That a harmless human error of the actual start time of my daily log book was made. Further, I was not given opportunity to correct such error at the time the Ohio State Patrol Officer inspected my log, even though I had overwhelming evidence to support such error;
- 3. The attached exhibits are true and correct.